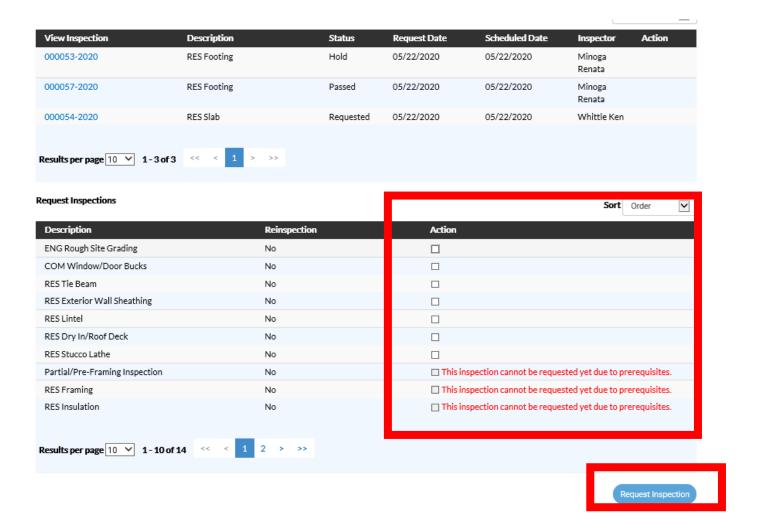

## Step 4: Select Inspection to Request

Check the box under the "Action" Heading for the Inspection(s) you wish to schedule. Then select "Request Inspection" button