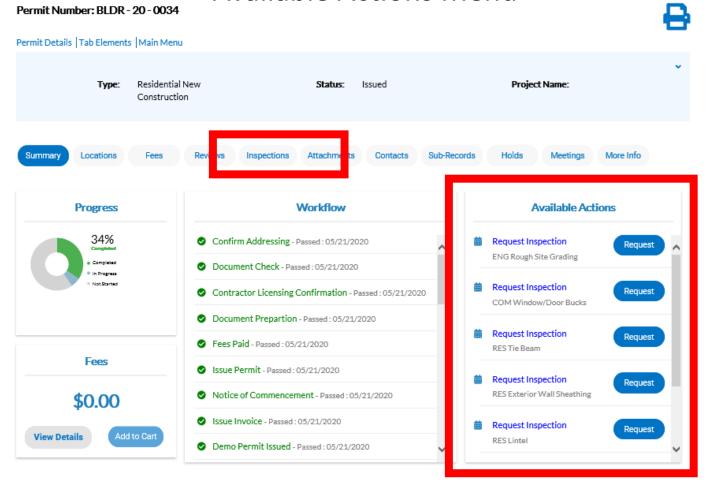

# Step 3: Find the Permit to Add your Sub Permit Application

From the Permit Details Page Select "Inspections" or "Request" from Available Actions Menu