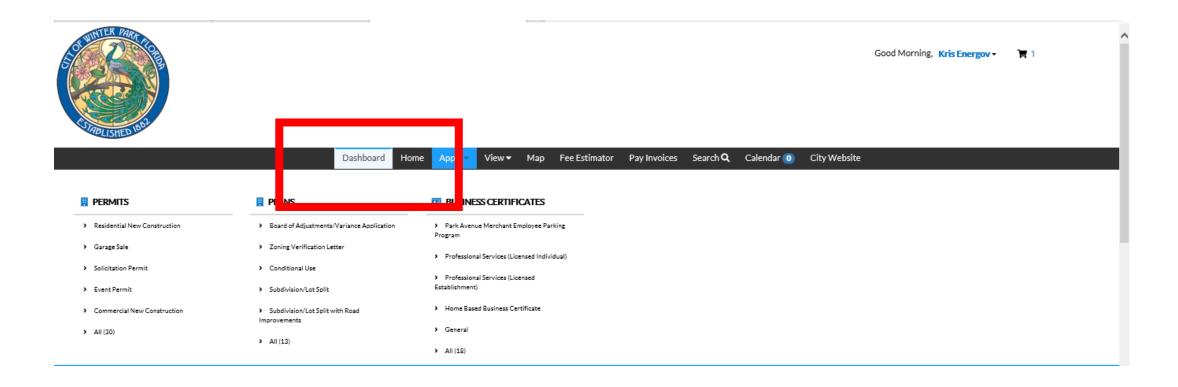

### Requesting an Inspection

#### Step 1:Go to

And Register-select in the top right corner



You will need a valid email address in order to register

## Step 2: Login

#### And Login



Use the Username and Password you just created

# Step 3: Find the Permit to Request Your Inspection

Select Dashboard



# Step 3: Find the Permit to Add your Inspection

**Select Active Permits** 



# Step 3: Find the Permit to Add your Inspection

Either Select from the list or Search



# Step 3: Find the Permit to Add your Sub Permit Application

From the Permit Details Page Select "Inspections" or "Request" from Available Actions Menu



## Step 4: Select Inspection to Request

Check the box under the "Action" Heading for the Inspection(s) you wish to schedule. Then select "Request Inspection" button



#### Step 5: Select Schedule Date

Select Date from "Calendar" Button. If you wish to leave a contact number along with any special instructions. You will need to contact inspectors the morning of to receive an approximate time. Once complete Select "Submit"



### Step 5: Select Schedule Date

Green