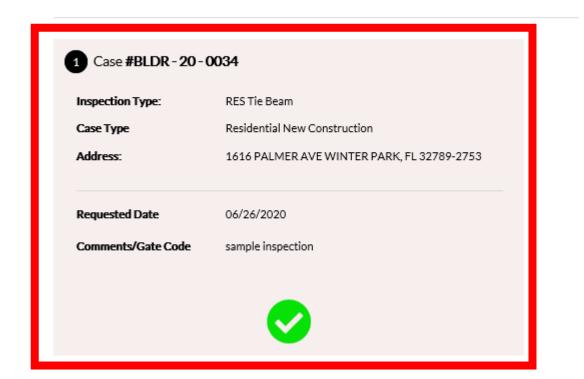

#### Step 5: Select Schedule Date

Select Date from "Calendar" Button. If you wish to leave a contact number along with any special instructions. You will need to contact inspectors the morning of to receive an approximate time. Once complete Select "Submit"

### Step 5: Select Schedule Date

Green Checkmark indicates inspection is requested. Select "Back"