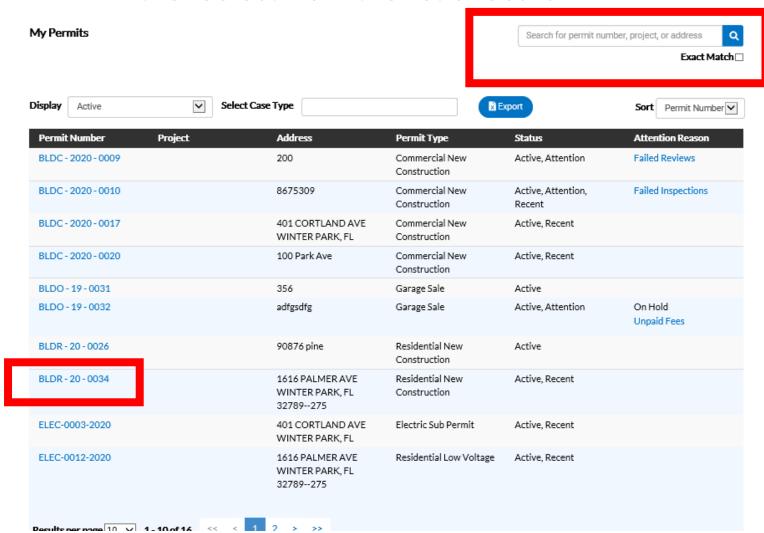

# Step 3: Find the Permit to Add your Inspection

Either Select from the list or Search