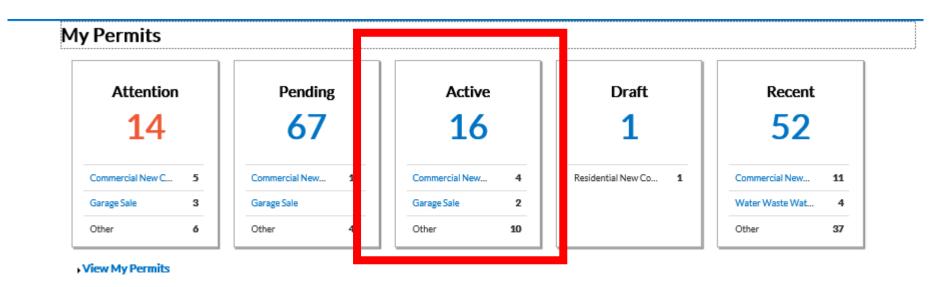

### Requesting an Inspection

#### Step 1:Go to

And Register-select in the top right corner



You will need a valid email address in order to register

## Step 2: Login

#### And Login



Use the Username and Password you just created

# Step 3: Find the Permit to Request Your Inspection

Select Dashboard



# Step 3: Find the Permit to Add your Inspection

**Select Active Permits** 



# Step 3: Find the Permit to Add your Inspection

Either Select from the list or Search



# Step 3: Find the Permit to Add your Sub Permit Application

From the Permit Details Page Select "Inspections" or "Request" from Available Actions Menu



## Step 4: Select Inspection to Request

Check the box under the "Action" Heading for the Inspection(s) you wish to schedule. Then select "Request Inspection" button



#### Step 5: Select Schedule Date

Select Date from "Calendar" Button. If you wish to leave a contact number along with any special instructions. You will need to contact inspectors the morning of to receive an approximate time. Once complete Select "Submit"



### Step 5: Select Schedule Date

Green Checkmark indicates inspection is requested. Select "Back"





#### Step 6: Rev