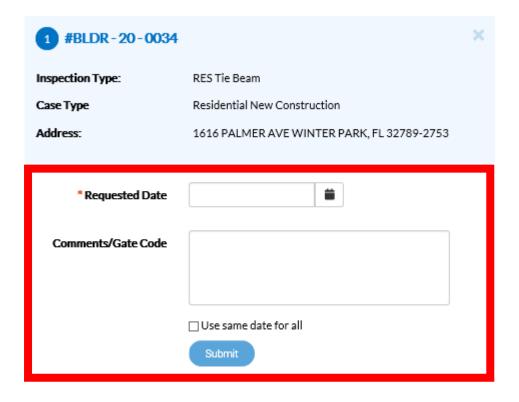

#### Step 5: Select Schedule Date

Select Date from "Calendar" Button. If you wish to leave a contact number along with any special instructions. You will need to contact inspectors the morning of to receive an approximate time. Once complete Select "Submit"