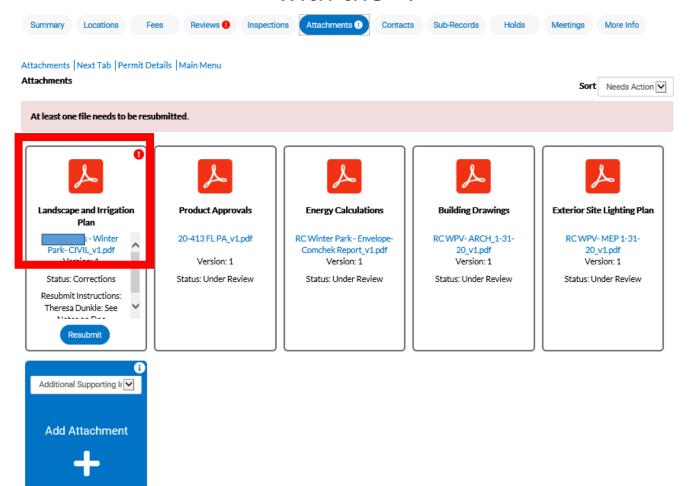

# Step 5: Review Plan Review Comments

From the Reviews Heading select the pull down arrow to review Plan Comments to Respond

To view the comments placed on the document select the pdf link from the item indicated with the "!"

Supported:

The PDF will open in your browser and you can view the items noted on the plan by the reviewer

Once comments have been addressed in a new file please upload by selecting "Resubmit"

Applicant can respond to comment by selecting "Respond" button and type response