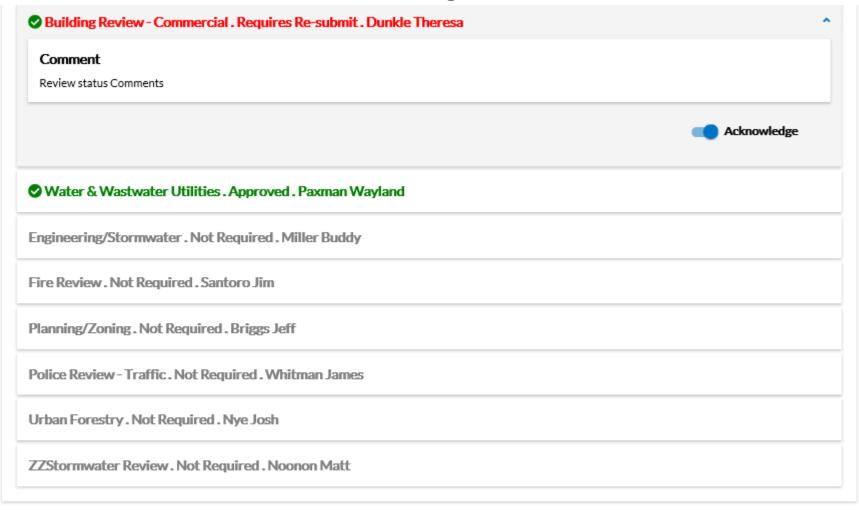

#### Step 7: Acknowledge Comment

From the Department(s) Requiring Re-submit select pull down and Acknowledge by sliding button

#### Resubmit File(s) Reviews Reviews **Building Review (Commercial)** Completed Date Submittal Status 07/03/2020 Requires Re-submit, Notes Availible Building Review - Commercial . Requires Re-submit . Dunkle Theresa Comment Review status Comments Acknowledge Water & Wastwater Utilities . Approved . Paxman Wayland

#### Step 7: Acknowledge Comment

Once all are "Acknowledged" select "Next" Button