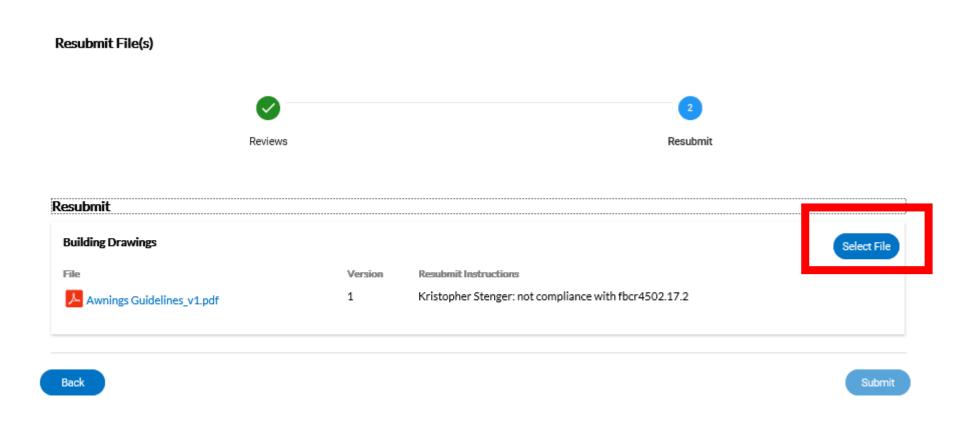

## Step 8: Revised Drawing

Select "Select File" to upload revised drawing. Once documents are uploaded select "Submit"