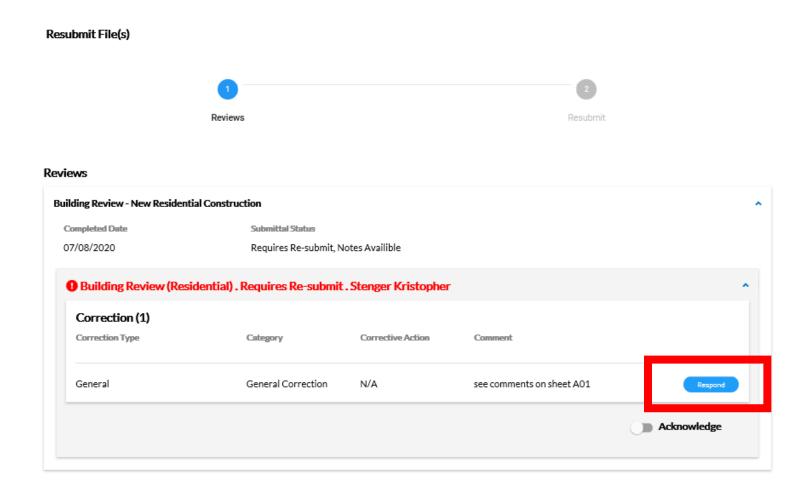

Supported:

The PDF will open in your browser and you can view the items noted on the plan by the reviewer

Once comments have been addressed in a new file please upload by selecting "Resubmit"

Applicant can respond to comment by selecting "Respond" button and type response