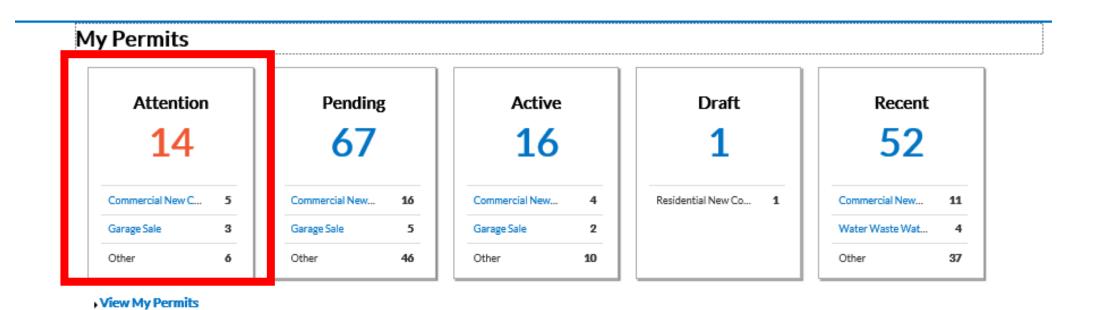

# Step 3: Find the Permit to Add your Inspection

From the Dashboard select the Permits in the "Attention" Folder