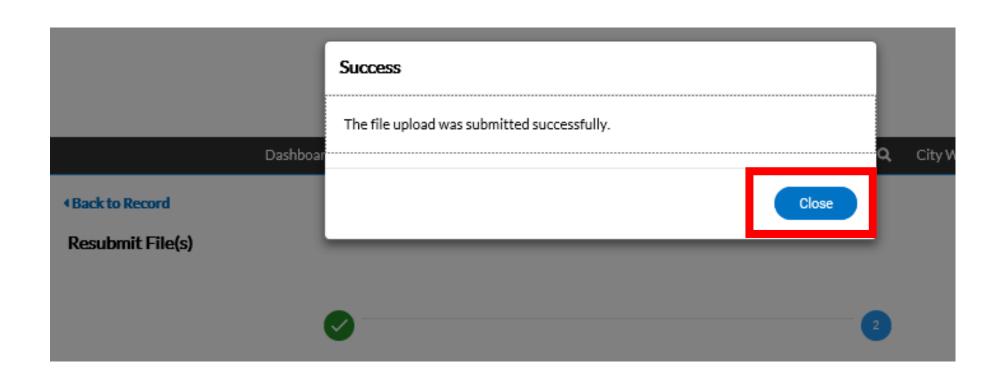

#### Step 8: Resubmittal Complete

Select "Close". Resubmittal is complete and applicant returns back to Dashboard Home