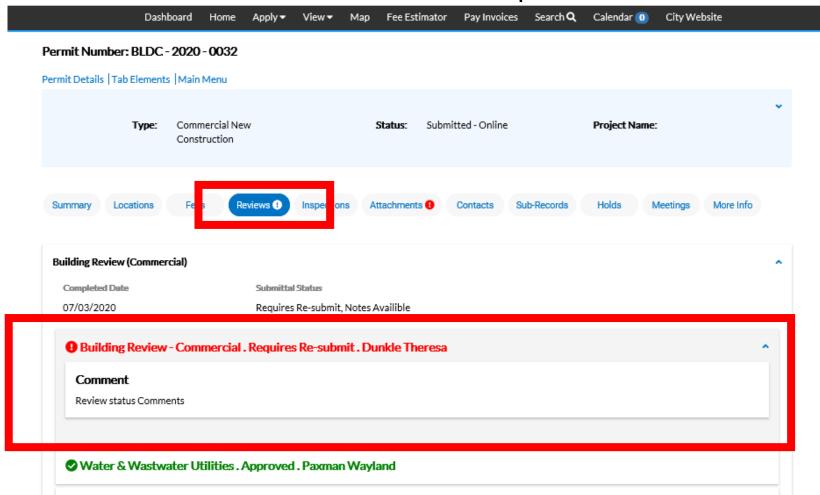

# Step 5: Review Plan Review Comments

From the Reviews Heading select the pull down arrow to review Plan Comments to Respond

To view the comments placed on the document select the pdf link from the item indicated with the "!"

Supported:

The PDF will open in your browser and you can view the items noted on the plan by the reviewer

Once comments have been addressed in a new file please upload by selecting "Resubmit"

Applicant can respond to comment by selecting "Respond" button and type response

#### Resubmit File(s) Reviews Reviews **Building Review (Commercial)** Completed Date Submittal Status 07/03/2020 Requires Re-submit, Notes Availible Building Review - Commercial . Requires Re-submit . Dunkle Theresa Comment Review status Comments Acknowledge Water & Wastwater Utilities . Approved . Paxman Wayland