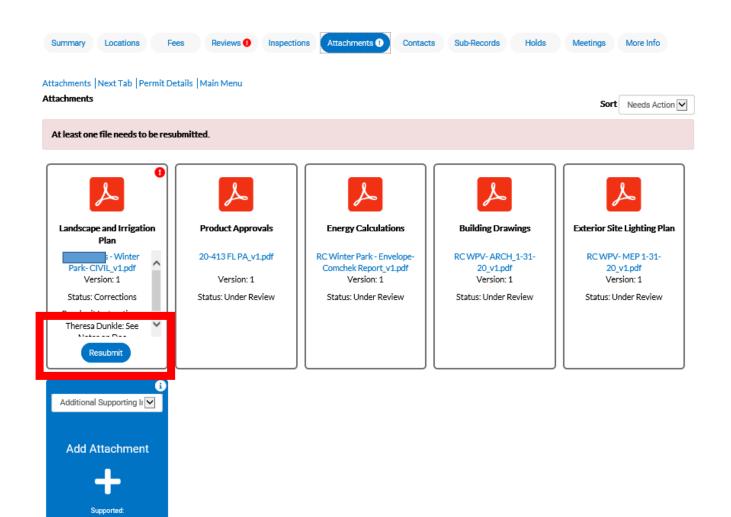

Supported:

The PDF will open in your browser and you can view the items noted on the plan by the reviewer

Once comments have been addressed in a new file please upload by selecting "Resubmit"

Applicant can respond to comment by selecting "Respond" button and type response