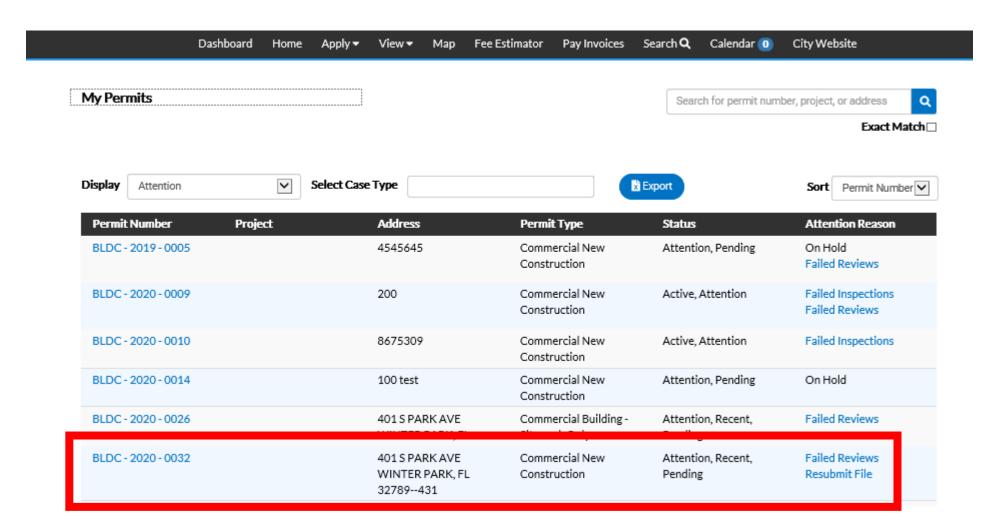

nts

#### Step 1: Applicant Receives email

Applicant will Receive an Automated E-mail indicating that Comments

Must be Responded to in Self Service

From: < PermitDoNotReply@cityofwinterpark.org>

Date: Fri, Jul 3, 2020, 10:26

Subject: Plan Review Requires Attention

Hello,

Commercial Building Review requires a resubmittal. Please login into your Citizen's Self Service Portal to review changes needed.

Permit Number: BLDC - 2020 - 0032

Winter Park Citizen's Self Service Portal link:

Thank You, Winter Park Building and Permitting Division

## Step 2: Login

#### **Enter Username and Password**



# Step 3: Find the Permit to Add your Inspection

From the Dashboard select the Permits in the "Attention" Folder



# Step 4: Find the Permit to Add Response

Select the Permit to Resubmit



# Step 5: Review Plan Review Comments

From the Reviews Heading select the pull down arrow to review Plan Comments to Respond



To view the comments placed on the document select the pdf link from the item indicated with the "!"



Supported:

The PDF will open in your browser and you can view the items noted on the plan by the reviewer



Once comments have been addressed in a new file please upload by selecting "Resubmit"



Applicant can respond to comment by selecting "Respond" button and type response



#### Step 7: Acknowledge Comment

From the Department(s) Requiring Re-submit select pull down and Acknowledge by sliding button

#### Resubmit File(s) Reviews Reviews **Building Review (Commercial)** Completed Date Submittal Status 07/03/2020 Requires Re-submit, Notes Availible Bui