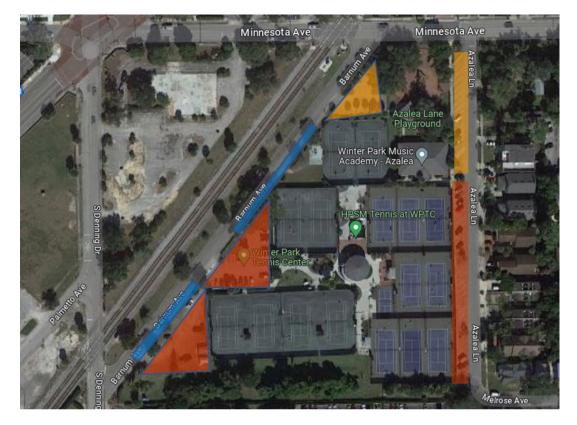

## Barnum Avenue On-Street Parking Map:

- Blue: Open parking
- Red: Reserved parking for Winter Park Tennis Center
- Orange: Open parking Monday thru Friday from 8 a.m. to 3 p.m.

Thank you for your patience as the city works to complete construction (weather permitting) by Fall 2024.