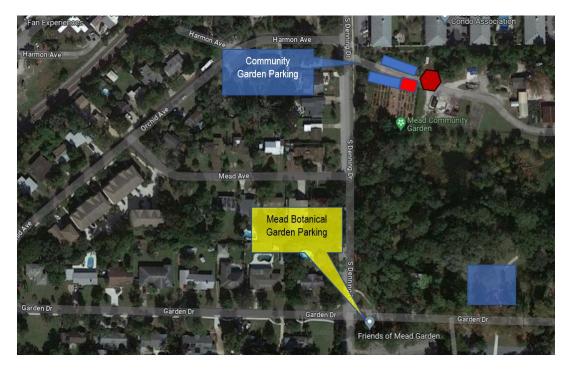

#### Construction site map:

During construction, the city property that was being used for parking will no longer be available. While the city properties being used by area businesses were never intended for public parking, the city realizes this loss of access may create some parking complications. To assist with parking needs, alternate parking will be offered at Mead Botanical Garden as well as the Mead Community Garden/Landscape Division Compound located on South Denning Drive, Monday through Friday; 8 a.m. to 5 p.m., with exception to city holidays. Availability, location and times are subject to change.