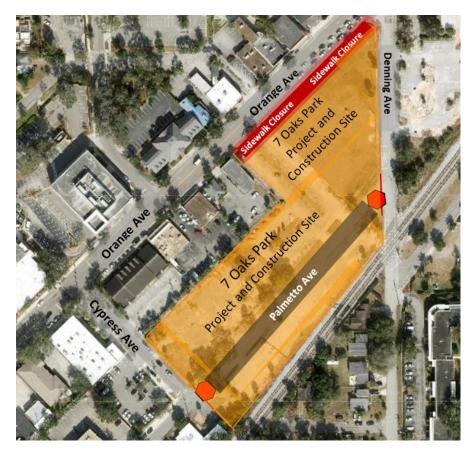

#### Construction site map:

During construction, the city property that was being used for parking will no longer be available. While the city properties being used by area businesses were never intended for public parking, the city realizes this loss of access may create some parking complications. To assist with parking needs, alternate parking will be offered at Mead Botanical Garden as well as the Mead Community Garden/Landscape Division Compound located on South Denning Drive, Monday through Friday; 8 a.m. to 5 p.m., with exception to city holidays. Availability, location and times are subject to change.