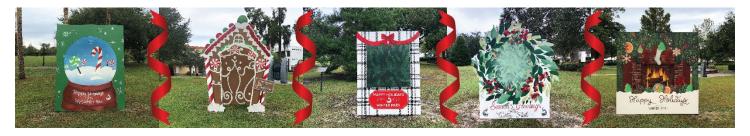

## Win a prize basket by creating fun Greeting Card Moments during the month of December

**WINTER PARK, FL (December 4, 2024)** 'Tis the season to create fun, memorable moments with family and friends! Just step inside a few of our five holiday greeting cards located in city parks, take pictures to share, and be entered for a chance to win a City of Winter Park gift basket. Creating memorable moments this holiday season is tons of fun and super easy by following these three steps:

- 1. Take a photo at one or ALL the life-size greeting card backdrops from Thursday, December 5, through Tuesday, December 31.
- 2. Submit your greeting card photo(s) via direct message [DM] @ facebook.com/WinterParkFla or instagram.com/WinterParkFla. We will share your holiday moments in our *Greeting Card Moments 2024* photo album on the city's official Facebook® page.
- **3.** DM your greeting card photos from **THREE** or more greeting cards to be entered in the drawing to win a City of Winter Park prize basket.

Greeting cards can be found at the following city park locations:

- Ward Park directly behind the Center for Health & Wellbeing.
- Shady Park near the Molecular Dog C<sub>3</sub>H<sub>8</sub> sculpture.
- Martin Luther King, Jr. Park along the walking trail behind the Library & Events Center.
- Mead Garden near the pavilion on the right, just inside the main entrance.
- Phelps Park near the entrance to the playground.