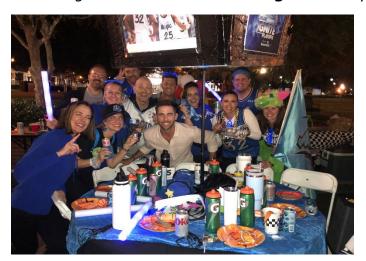

## **Best TV/Movie Themed**

Brad Wilhite's table "Barbie®" & Suzanne Keezel's table "Will Farrell"