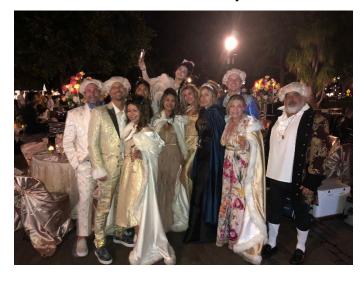

#### **Most Colorful**

Justin Ingram's table "Orlando Magic" & Emily Russell's table "MTV"

**Most Elegant** 

Ashley Johnson's table "Book Club" & Allie Cade's table "Greece"

**Most Original** 

Katie Farmand's table "Langford Hotel" and Andy & Mia Swanson's table "Modern Day Versailles"