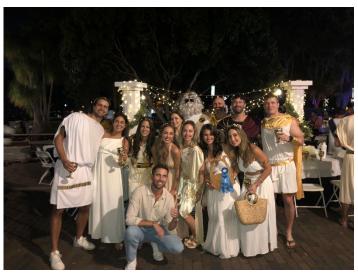

#### **Most Colorful**

Justin Ingram's table "Orlando Magic" & Emily Russell's table "MTV"

**Most Elegant** 

Ashley Johnson's table "Book Club" & Allie Cade's table "Greece"

**Most Original** 

Katie Farmand's table "Langford Hotel" and Andy & Mia Swanson's table "Modern Day Versailles"