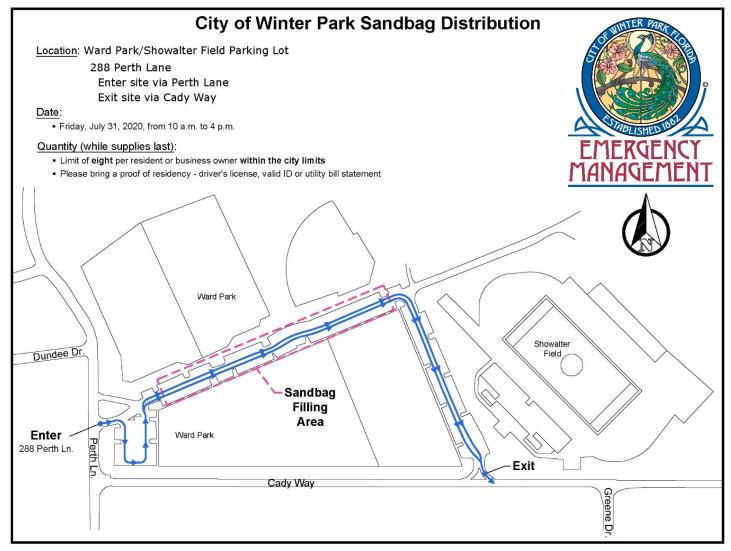

#### Date

• Friday, July 31, 2020, from 10 a.m. to 4 p.m.

#### Location (see attached map)

- Ward Park & Showalter Stadium Parking Lot (288 Perth Lane)
- Enter site via Perth Lane
- Exit site via Cady Way

#### Quantity (while supplies last)

- Limit eight per resident or business owner within the city limits
- Please bring a proof of residency driver's license, valid ID or utility bill statement

This year, the city will be using a machine that will fill and tie the sandbags. However, if it malfunctions in any way, please be prepared for a Fill It Yourself model with the city providing shovels, bags and sand on a first-come, first-served basis. If you are physically unable, city staff will be available to assist those in need.

#### Map of sandbag distribution

For more information regarding the City of Winter Park, please visit cityofwinterpark.org. Like, follow and watch us on Facebook<sup>®</sup>, Twitter<sup>®</sup>, Instagram<sup>®</sup>, Vimeo<sup>®</sup>, and YouTube<sup>®</sup>.