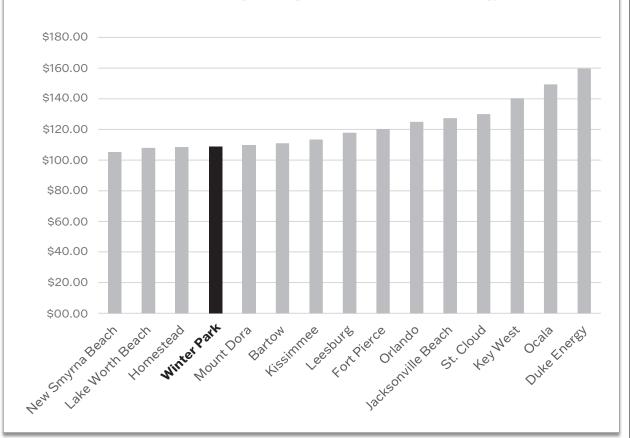

#### Winter Park continues to have some of the lowest electric rates for Florida municipalities

#### 1,000 kWh Residential Bill Comparison for August 2024

Florida Municipal Utilities with Customer Counts between 5,000 and 100,000 with the addition of neighboring utilities OUC & Duke Energy® Florida