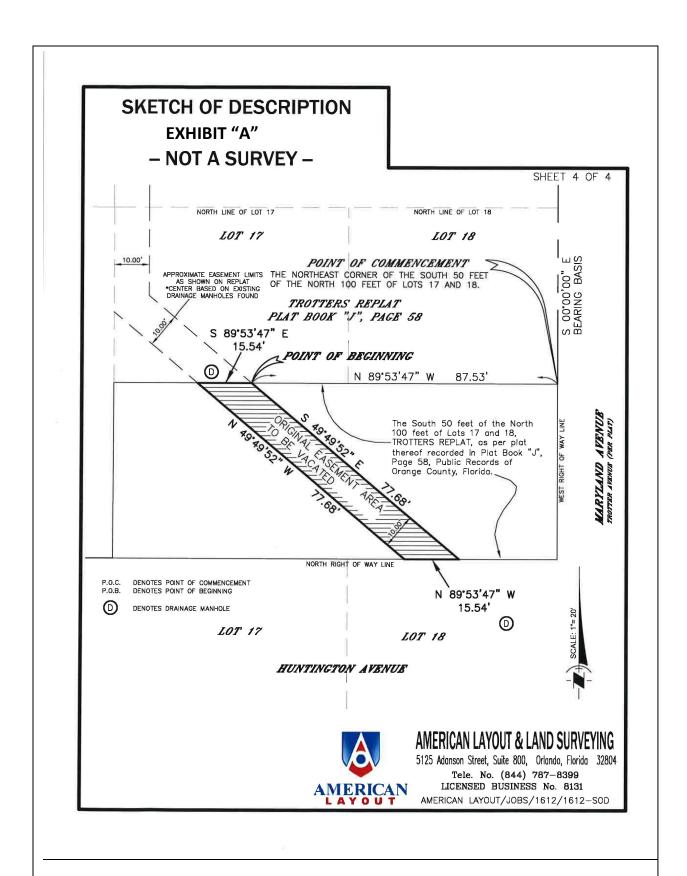

WHEREAS, a portion of the Ditch Right of Way encumbers the property located at 807 Maryland Avenue, Winter Park, Florida (hereinafter the "Property") and the owner of the Property, Paul F. Bryan (hereinafter "Bryan"), has requested that the City vacate, abandon and terminate that portion of the Ditch Right of Way more particularly described on the Description and Sketch attached hereto as Exhibit "A" (hereinafter the "Vacation Area"); and

## EXHIBIT "A" (Vacation Area)

COMMENCE AT THE NORTHEAST CORNER OF THE SOUTH 50 FEET OF THE NORTH 100 FEET OF LOTS 17 AND 18, TROTTERS REPLAT, ACCORDING TO THE PLAT THEREOF, AS RECORDED IN PLAT BOOK "J", PAGE 58, OF THE PUBLIC RECORDS OF ORANGE COUNTY, FLORIDA; THENCE NORTH 89°53'47" WEST, ALONG THE NORTH LINE OF THE SOUTH 50 FEET OF THE NORTH 100 FEET OF LOTS 17 AND 18 OF THE AFORESAID PLAT, A DISTANCE OF 87.53 FEET TO THE POINT OF BEGINNING; THENCE SOUTH 49°49'52" EAST, A DISTANCE OF 77.68 FEET TO A POINT ON THE NORTH RIGHT-OF-WAY LINE OF HUNTINGTON AVENUE; THENCE NORTH 89°53'47" WEST, ALONG SAID NORTH LINE, A DISTANCE OF 15.54 FEET; THENCE DEPARTING THE NORTH RIGHT-OF-WAY LINE OF HUNTINGTON AVENUE, RUN NORTH 49°49'52" WEST, A DISTANCE OF 77.68 FEET TO THE NORTH LINE OF THE SOUTH 50 FEET OF THE NORTH 100 FEET OF LOTS 17 AND 18 OF THE AFORESAID PLAT; THENCE SOUTH 89°53'47" EAST, ALONG SAID NORTH LINE, A DISTANCE OF 15.54 FEET TO THE POINT OF BEGINNING.