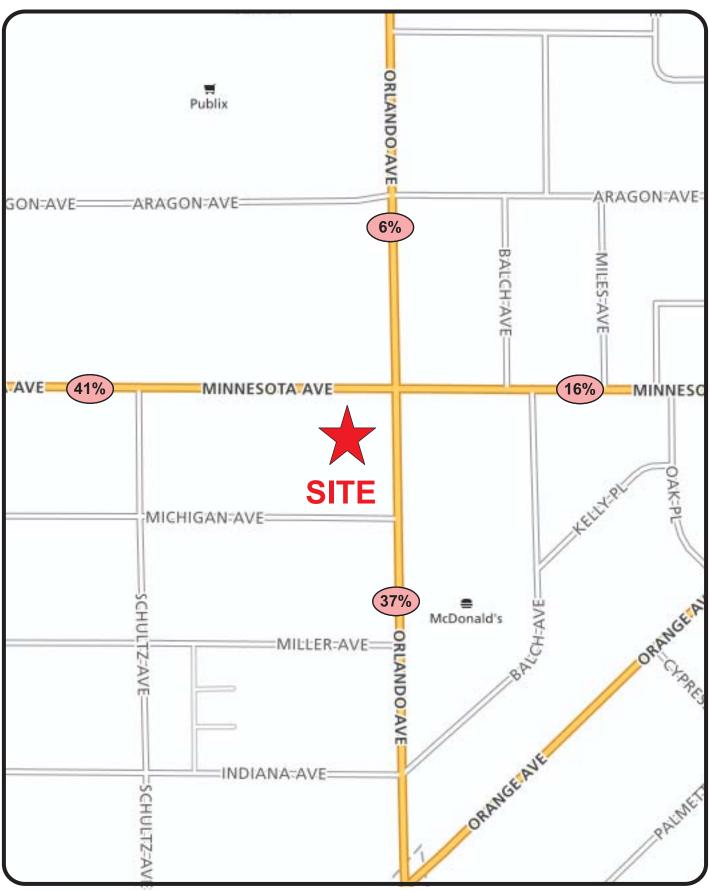

### **background**

The developer of Ravaudage, a roughly 50 acre PD located in the north west quadrant of the Lee road/17-92 intersection, has requested the City reimburse him for road work being performed on existing roads in City's right of way. The purpose of this memo is to outline a basis of reimbursement.

#### **Background:**

The Ravaudage area was originally platted as single family residential except with commercial along Lee Road and 17-92 frontages. The interior roads, including Benjamin, Lewis, Loren, Glendon Pkwy and Kindle were dirt roads for a long time prior to the County paving them with various methods over the past 10 years or so. There was no curb, sidewalk and limited drainage inlets provided, however there are no known drainage problems as this basin flows primarily to the west into a large trunk line under Bennet road. The developer proposes to redevelop the area into commercial/office/multifamily residential land uses with wide sidewalks, drainage inlets, curbing and on street parking.

Seeing as the developer and the City benefit from these improvements, the developer has asked the City to reimburse him for these planned/installed improvements.