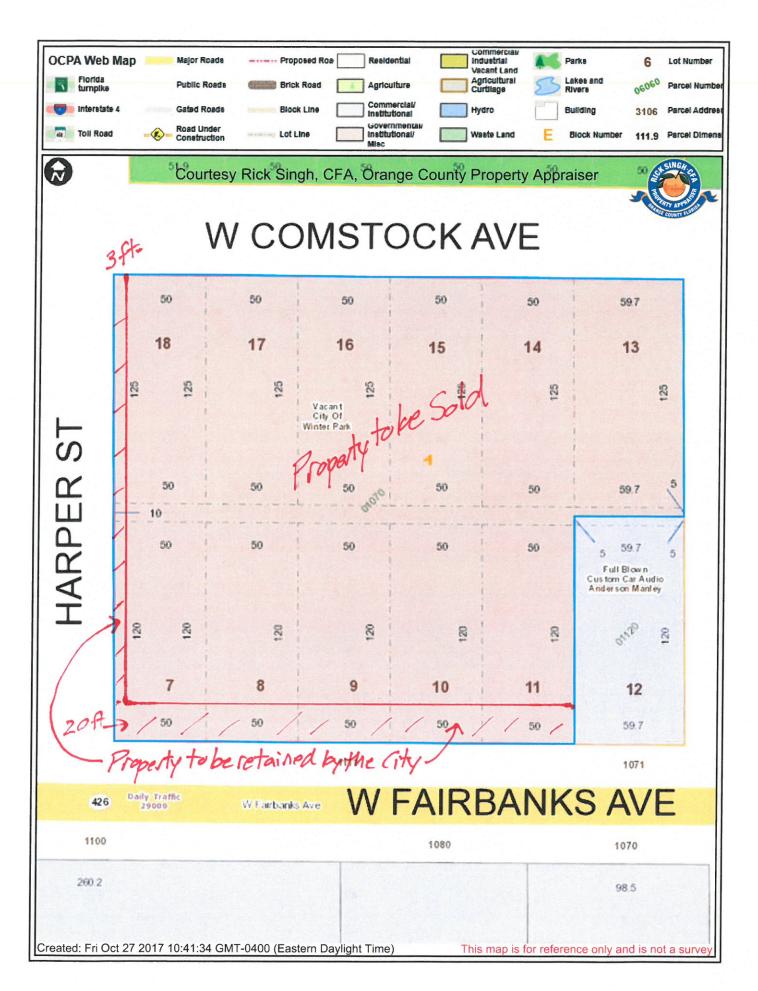

of this Ordinance are hereby repealed.

**SECTION 6. EFFECTIVE DATE.** This Ordinance shall become effective immediately upon its passage and adoption.

| Park,  |             | <b>D</b> at a regree held in, 2017 | City | _ |   | •        |       |      | City<br>—— | nter<br>of |
|--------|-------------|------------------------------------|------|---|---|----------|-------|------|------------|------------|
|        |             |                                    |      |   | M | ayor Ste | eve L | eary | <br>       |            |
| ATTE   | ST:         |                                    |      |   |   |          |       |      |            |            |
| City C | lerk, Cyntl | nia S. Bonha                       | am   |   |   |          |       |      |            |            |



# ComTech Properties, Inc.

### Licensed Real Estate Broker

October 18, 2017

City Of Winter Park C/O CBRE Attention: Bobby Palta

Re:

Letter of Intent to purchase real property located at 1111 West Fairbanks Avenue, Winter Park, Florida, 32789.

Dear Bobby:

This Letter of Intent (this "Letter") outlines the basic terms upon which the parties intend to enter into a Purchase and Sale Agreement (the "Purchase Agreement"), wherein Purchaser will agree to purchase the Property from Seller (the "Transaction") upon the terms and conditions set forth explicitly in the Purchase Agreement, and based upon the general terms contained herein.

1. Seller:

City of Winter Park

2. Purchaser:

Verax Investments, LLC

3. Property:

Fee simple interest in an estimated 1.51 acre parcel per the attached