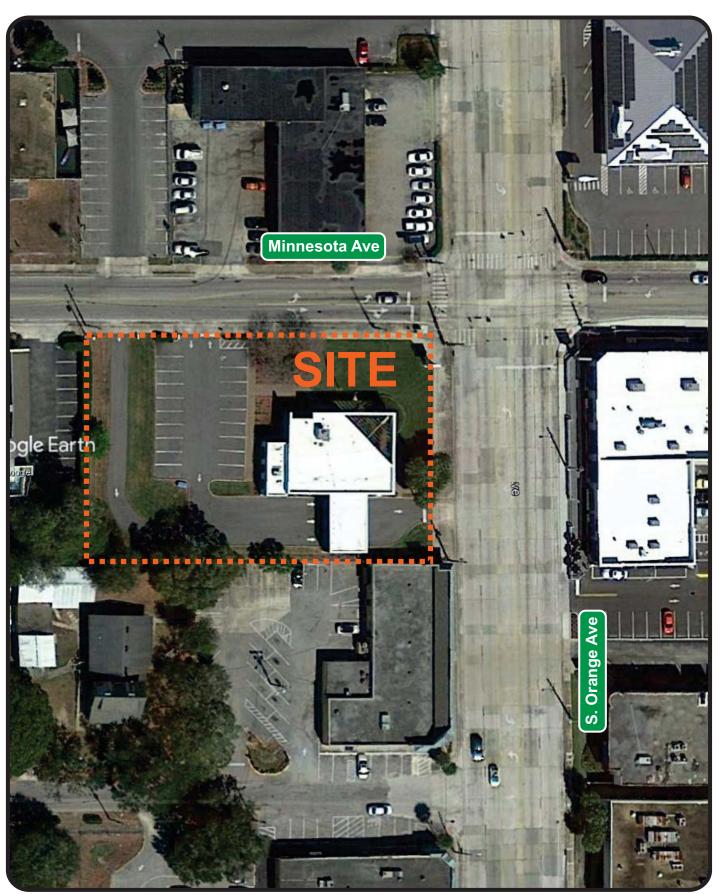

split of lakefront portions of properties across the street from the principal residence (1)

- e. Request of Deborah Crown and Brandon & 15 minutes
  Jennifer Lenox for subdivision or lot split
  approval to divide the lakefront portion of the
  property at 1486 Alabama Drive
- f. Ordinance Sale of 1111 W. Fairbanks 5 minutes
  Avenue (1)
- g. Interlocal agreement with Orange County to 15 minutes permit the annexation of the enclaves at 1562
  W. Fairbanks Avenue
- h. Request of Interplan for conditional use 30 minutes approval to build a PDQ drive-through restaurant at 925 S. Orlando Avenue
- i. Ordinance 540 Interlachen Avenue easement vacate (1)
- j. Resolution Notice of Intent Pansy Avenue Street Bricking - Proposed Non-Ad Valorem Assessment