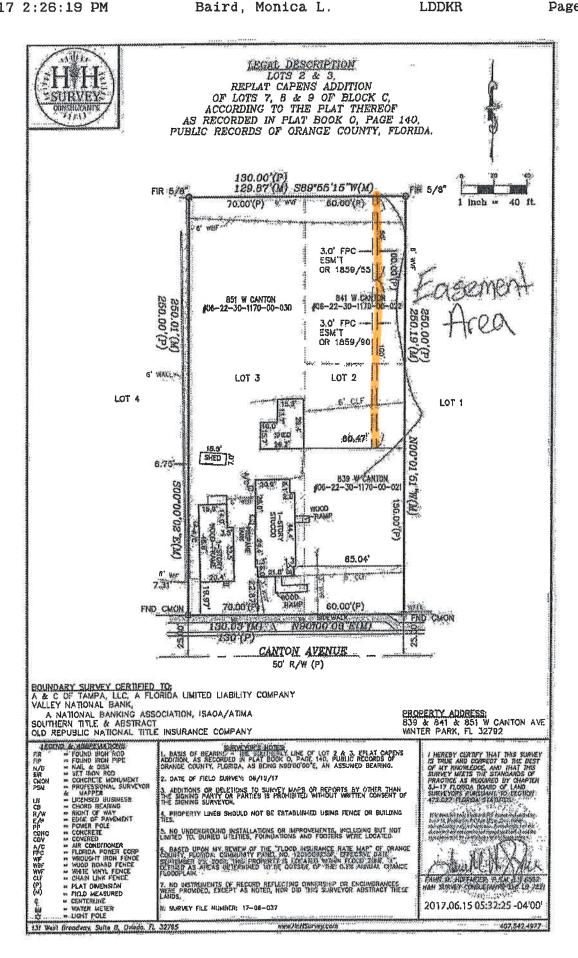

This item was pulled from the agenda at the beginning of the meeting.

d. AN ORDINANCE OF THE CITY OF WINTER PARK, FLORIDA VACATING AN EASEMENT LOCATED AT 841 W. CANTON AVENUE, ACCORDING TO THE PLAT THEREOF, AS RECORDED IN OFFICIAL RECORDS BOOK 1859, PAGE 55, OFFICIAL RECORDS BOOK 1859, PAGE 90 AND OFFICIAL RECORDS BOOK 1859, PAGE 579, OF THE PUBLIC RECORDS OF ORANGE COUNTY, MORE PARTICULARLY DESCRIBED IN PLAT BOOK O, PAGE 140; PROVIDING FOR CONFLICTS, RECORDING AND AN EFFECTIVE DATE. First Reading

Attorney Langley read the ordinance by title. City Manager Knight stated there are no known utilities in the easement so there are no objections from staff. Attorney Tara Tedrow, representing the applicant, explained the request and found no objections.

Motion made by Commissioner Sprinkel to accept the ordinance on first reading; seconded by Commissioner Cooper. No public comments were made. Upon a roll call vote, Mayor Leary and Commissioners Seidel, Sprinkel, Cooper and Weldon voted yes. The motion carried unanimously with a 5-0 vote.