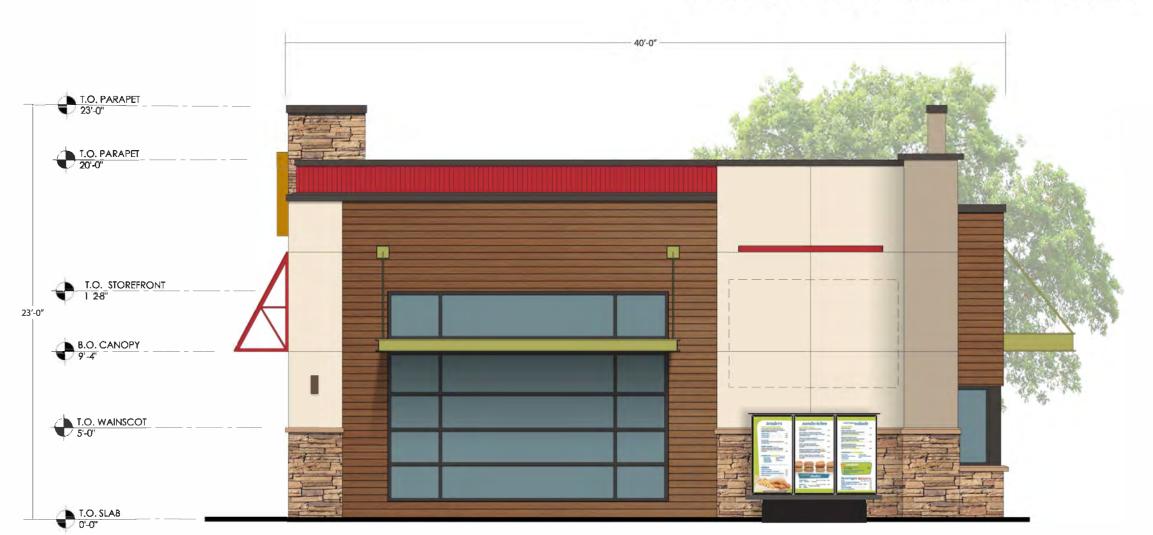

has to approve dividing the property so the north piece can purchased and the south piece will remain in the ownership of the church where a new church facility to be built on the southern third of the property. He stated the conditional use approval is necessary for the 16 unit multi-family project of three story townhouses. He addressed the variance for the parapet of 18" higher than code to install the air conditioning on the roof to be able to screen it. He elaborated on the other aspects of the project concerning parking and parking spaces, that the oak trees along Whipple and New York Avenue will be saved and will screen the project, and the setback on the third floor.

Chris Gardner, Condev, 1270 N. Orange Avenue, Winter Park, introduced others involved in the project. Scott Weber, ACI Architects, provided renderings of the proposed three story project where the second floor and third floor are setback 9' 4" as shown from various views.