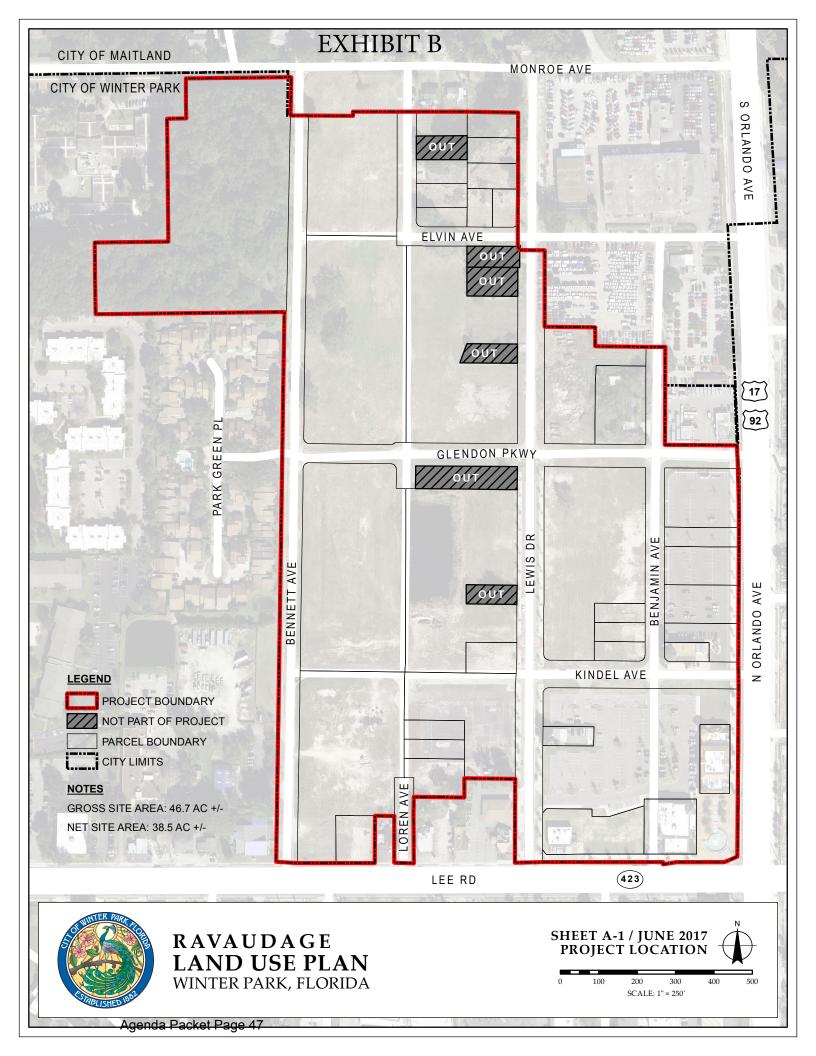

#### **RECITALS:**

- A. On November 12, 2012, the City adopted Ordinance No. 2869-12 annexing that certain area of real property described in the attached **Exhibit "A"** (hereinafter the "Initially Annexed Property"); and
- B. A significant portion of the Initially Annexed Property described on **Exhibit "B"** (hereinafter the "Property") is currently owned by Developer; and the Initially Annexed Property is the site of the development referred to as the Ravaudage Development (hereinafter "Ravaudage Development") and ongoing development activities performed by Developer; and
- C. Certain public roads contained within City rights-of-way that are located within Ravaudage Development (hereinafter the "Internal Roads") were paved by Orange County prior to annexation of the Initially Annexed Property by the City and require certain improvements in light of questionable construction methods, drainage requirements, and other issues rendering the Internal Roads and related infrastructure sub-standard; and
- D. In light of the recent annexation of the Initially Annexed Property, and the need to bring the Internal Roads to a condition meeting or exceeding City standards, and the unique circumstance and opportunity to improve and enhance the public infrastructure in this part of the City, the City finds that it is in the interests of the residents and businesses of Winter Park that the City contribute funds for certain road improvements made and to be made by Developer, all as provided in this Agreement; and
- E. The improvements to the Internal Roads benefit all of the surrounding and adjacent properties, businesses, citizens and those throughout the City and serve a public purpose.
- **NOW, THEREFORE,** in consideration of the mutual promises herein contained, the above recitals, and other good and valuable consideration, the receipt and sufficiency of which are hereby acknowledged, the City and Developer agree as follows:

#### 2. **ROAD IMPROVEMENTS.**

- (a) <u>Road Improvements</u>. The parties acknowledge that, as of the date of this Agreement, Developer has performed the following road improvements: Lewis Drive from Lee Road to Glendon Parkway. In addition, the Developer shall perform the road improvements described below (all prior and future road improvements described in this section 2(a) are hereinafter referred to as the "Road Improvements"):
  - (i) Lewis Drive: Glendon Parkway to City Limits
  - (ii) Glendon Parkway: Orlando Avenue to Bennett Avenue
  - (iii) Bennett Avenue: Lee Road to City Limits
  - (iv) Benjamin Avenue: Kindel Avenue to City Limits
  - (v) Kindel Avenue: Orlando Avenue to Benjamin Avenue
- City Approval & Standards. Developer shall cause signed and sealed engineering design (b) plans to be created for the Road Improvements and such design plans must be submitted to the City for review and approval prior to installation and construction of the Road Improvements. The design plans for the Road Improvements shall address and accommodate the collection, treatment and retention of stormwater runoff from the public rights-of-way affected by the Road Improvements, and the Developer shall grant or cause the granting of all necessary and appropriate permanent drainage easements to the City (in a form and with terms acceptable to the City) to accommodate such stormwater prior to the City's acceptance of the constructed Road Improvements. Further, Developer shall be responsible for securing proper permits and approvals from the City and all applicable state and local agencies concerning the Road Improvements (including water management district permits and right-of-way permits) and for ensuring that conditions of permits and approvals are followed, including, without limitation, maintenance of traffic, temporary road closure and redirection of traffic matters. All Road Improvements shall be subject to City approval in the City's sole discretion, and the City may at any time inspect the Road Improvements and Internal Roads and any work being performed or which has been performed. The City shall not be obligated to make any reimbursements or payments under this Agreement or otherwise unless and until the City is satisfied in the City's sole and absolute discretion that the Road Improvements, and/or relevant portion(s) thereof, meet all of the requirements set forth in this Agreement. If the City determines that any Road Improvement is being performed or has been performed in a manner inconsistent with this Agreement, or which creates a public hazard as determined by the City, the City may require Developer to immediately rectify the issue, at Developer's expense, and if Developer fails to do so within a reasonable time period as determined by the City, the City may rectify the issue at Developer's expense and may either bill Developer for costs incurred by the City or subtract such costs from the payments made or to be made to Developer