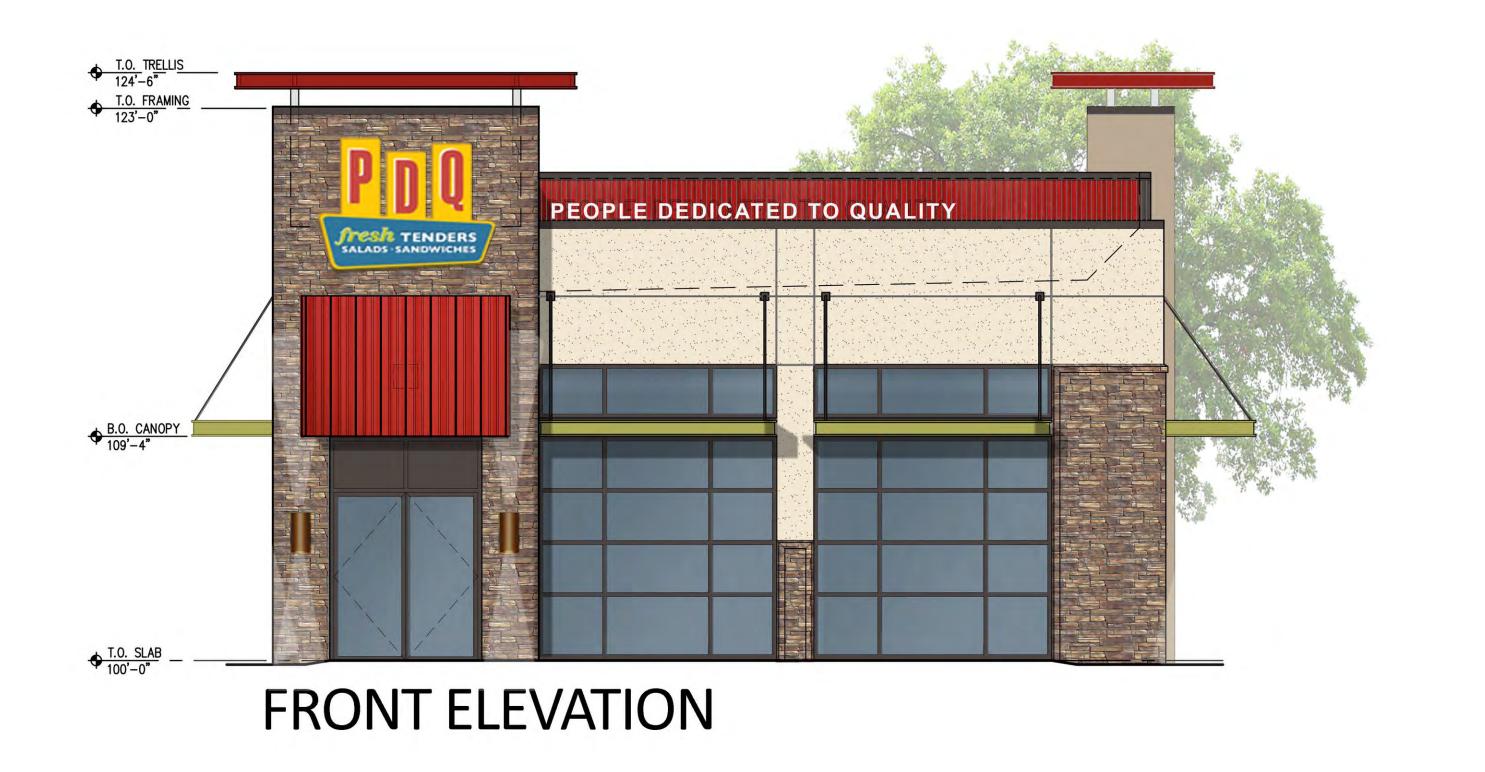

split of lakefront portions of properties across the street from the principal residence (1)

- e. Request of Deborah Crown and Brandon & 15 minutes
  Jennifer Lenox for subdivision or lot split
  approval to divide the lakefront portion of the
  property at 1486 Alabama Drive
- f. Ordinance Sale of 1111 W. Fairbanks 5 minutes
  Avenue (1)
- g. Interlocal agreement with Orange County to 15 minutes permit the annexation of the enclaves at 1562
  W. Fairbanks Avenue
- h. Request of Interplan for conditional use 30 minutes approval to build a PDQ drive-through restaurant at 925 S. Orlando Avenue
- i. Ordinance 540 Interlachen Avenue easement vacate (1)
- j. Resolution Notice of Intent Pansy Avenue Street Bricking - Proposed Non-Ad Valorem Assessment