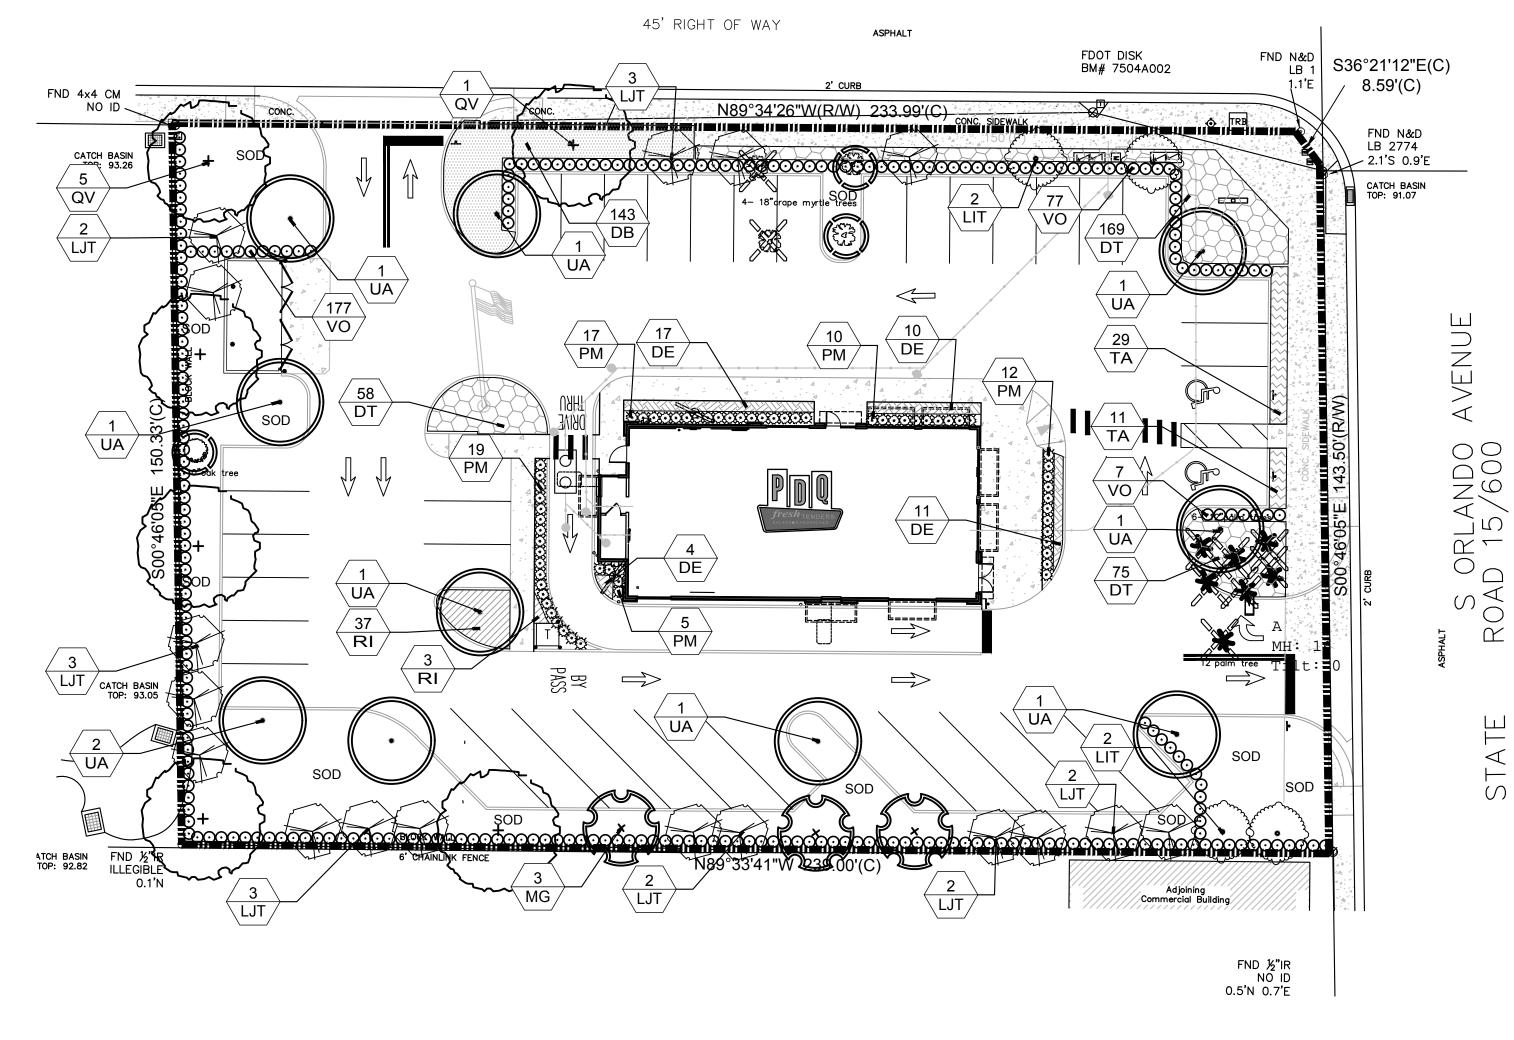

split of lakefront portions of properties across the street from the principal residence (1)

- e. Request of Deborah Crown and Brandon & 15 minutes
  Jennifer Lenox for subdivision or lot split
  approval to divide the lakefront portion of the
  property at 1486 Alabama Drive
- f. Ordinance Sale of 1111 W. Fairbanks 5 minutes
  Avenue (1)
- g. Interlocal agreement with Orange County to 15 minutes permit the annexation of the enclaves at 1562
  W. Fairbanks Avenue
- h. Request of Interplan for conditional use 30 minutes approval to build a PDQ drive-through restaurant at 925 S. Orlando Avenue
- i. Ordinance 540 Interlachen Avenue easement vacate (1)
- j. Resolution Notice of Intent Pansy Avenue Street Bricking - Proposed Non-Ad Valorem Assessment