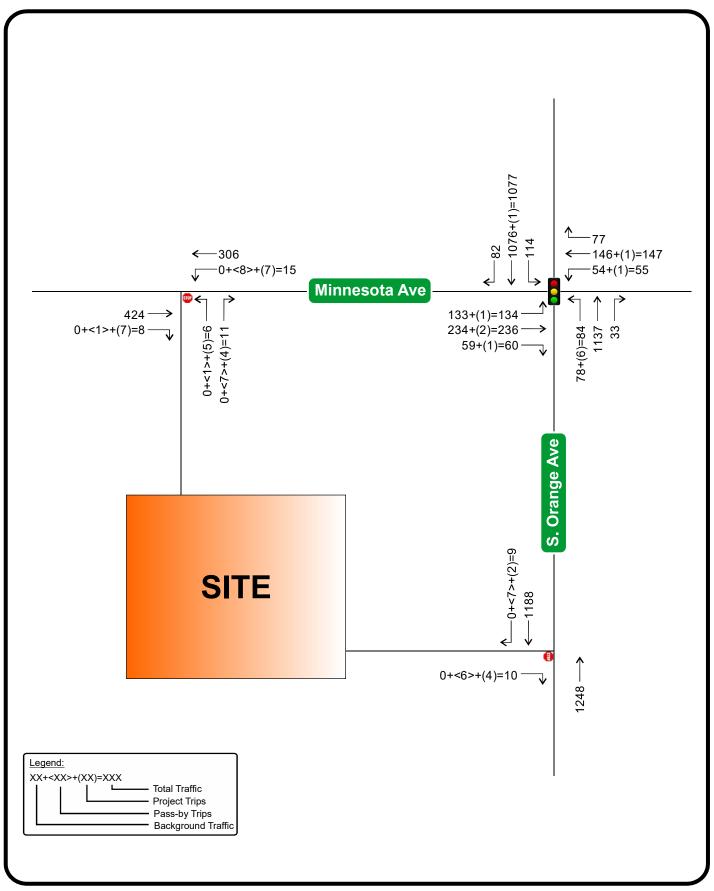

### **background**

The developer of Ravaudage, a roughly 50 acre PD located in the north west quadrant of the Lee road/17-92 intersection, has requested the City reimburse him for road work being performed on existing roads in City's right of way. The purpose of this memo is to outline a basis of reimbursement.

#### **Background:**

The Ravaudage area was originally platted as single family residential except with commercial along Lee Road and 17-92 frontages. The interior roads, including Benjamin, Lewis, Loren, Glendon Pkwy and Kindle were dirt roads for a long time prior to the County paving them with various methods over the past 10 years or so. There was no curb, sidewalk and limited drainage inlets provided, however there are no known drainage problems as this basin flows primarily to the west into a large trunk line under Bennet road. The developer proposes to redevelop the area into commercial/office/multifamily residential land uses with wide sidewalks, drainage inlets, curbing and on street parking.

Seeing as the developer and the City benefit from these improvements, the developer has asked the City to reimburse him for these planned/installed improvements.