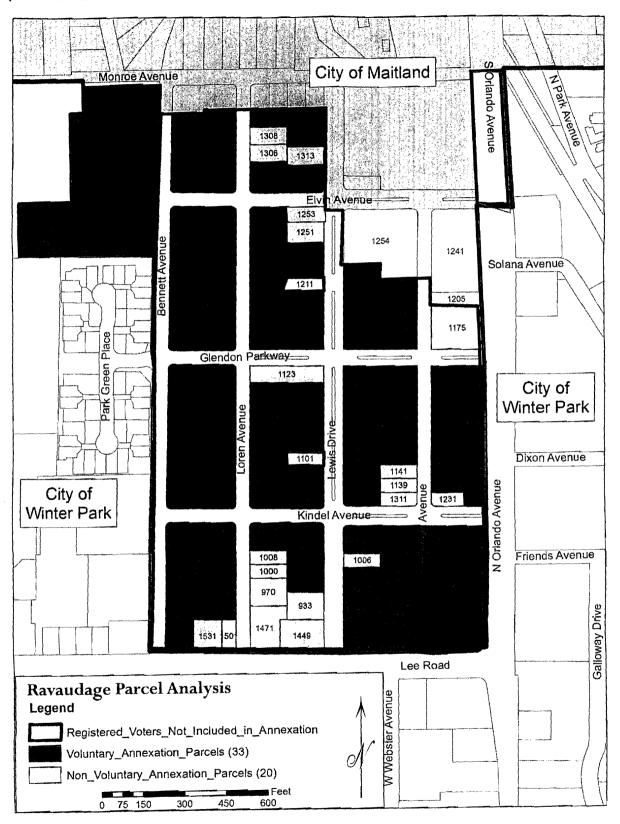

#### **RECITALS:**

- A. On November 12, 2012, the City adopted Ordinance No. 2869-12 annexing that certain area of real property described in the attached **Exhibit "A"** (hereinafter the "Initially Annexed Property"); and
- B. A significant portion of the Initially Annexed Property described on **Exhibit "B"** (hereinafter the "Property") is currently owned by Developer; and the Initially Annexed Property is the site of the development referred to as the Ravaudage Development (hereinafter "Ravaudage Development") and ongoing development activities performed by Developer; and
- C. Certain public roads contained within City rights-of-way that are located within Ravaudage Development (hereinafter the "Internal Roads") were paved by Orange County prior to annexation of the Initially Annexed Property by the City and require certain improvements in light of questionable construction methods, drainage requirements, and other issues rendering the Internal Roads and related infrastructure sub-standard; and
- D. In light of the recent annexation of the Initially Annexed Property, and the need to bring the Internal Roads to a condition meeting or exceeding City standards, and the unique circumstance and opportunity to improve and enhance the public infrastructure in this part of the City, the City finds that it is in the interests of the residents and businesses of Winter Park that the City contribute funds for certain road improvements made and to be made by Developer, all as provided in this Agreement; and
- E. The improvements to the Internal Roads benefit all of the surrounding and adjacent properties, businesses, citizens and those throughout the City and serve a public purpose.
- **NOW, THEREFORE,** in consideration of the mutual promises herein contained, the above recitals, and other good and valuable consideration, the receipt and sufficiency of which are hereby acknowledged, the City and Developer agree as follows:

#### 2. **ROAD IMPROVEMENTS.**

- (a) <u>Road Improvements</u>. The parties acknowledge that, as of the date of this Agreement, Developer has performed the following road improvements: Lewis Drive from Lee Road to Glendon Parkway. In addition, the Developer shall perform the road improvements described below (all prior and future road improvements described in this section 2(a) are hereinafter referred to as the "Road Improvements"):
  - (i) Lewis Drive: Glendon Parkway to City Limits
  - (ii) Glendon Parkway: Orlando Avenue to Bennett Avenue
  - (iii) Bennett Avenue: Lee Road to City Limits
  - (iv) Benjamin Avenue: Kindel Avenue to City Limits
  - (v) Kindel Avenue: Orlando Avenue to Benjamin Avenue
- City Approval & Standards. Developer shall cause signed and sealed engineering design (b) plans to be created for the Road Improvements and such design plans must be submitted to the City for review and approval prior to installation and construction of the Road Improvements. The design plans for the Road Improvements shall address and accommodate the collection, treatment and retention of stormwater runoff from the public rights-of-way affected by the Road Improvements, and the Developer shall grant or cause the granting of all necessary and appropriate permanent drainage easements to the City (in a form and with terms acceptable to the City) to accommodate such stormwater prior to the City's acceptance of the constructed Road Improvements. Further, Developer shall be responsible for securing proper permits and approvals from the City and all applicable state and local agencies concerning the Road Improvements (including water management district permits and right-of-way permits) and for ensuring that conditions of permits and approvals are followed, including, without limitation, maintenance of traffic, temporary road closure and redirection of traffic matters. All Road Improvements shall be subject to City approval in the City's sole discretion, and the City may at any time inspect the Road Improvements and Internal Roads and any work being performed or which has been performed. The City shall not be obligated to make any reimbursements or payments under this Agreement or otherwise unless and until the City is satisfied in the City's sole and absolute discretion that the Road Improvements, and/or relevant portion(s) thereof, meet all of the requirements set forth in this Agreement. If the City determines that any Road Improvement is being performed or has been performed in a manner inconsistent with this Agreement, or which creates a public hazard as determined by the City, the City may require Developer to immediately rectify the issue, at Developer's expense, and if Developer fails to do so within a reasonable time period as determined by the City, the City may rectify the issue at Developer's expense and may either bill Developer for costs incurred by the City or subtract such costs from the payments made or to be made to Developer