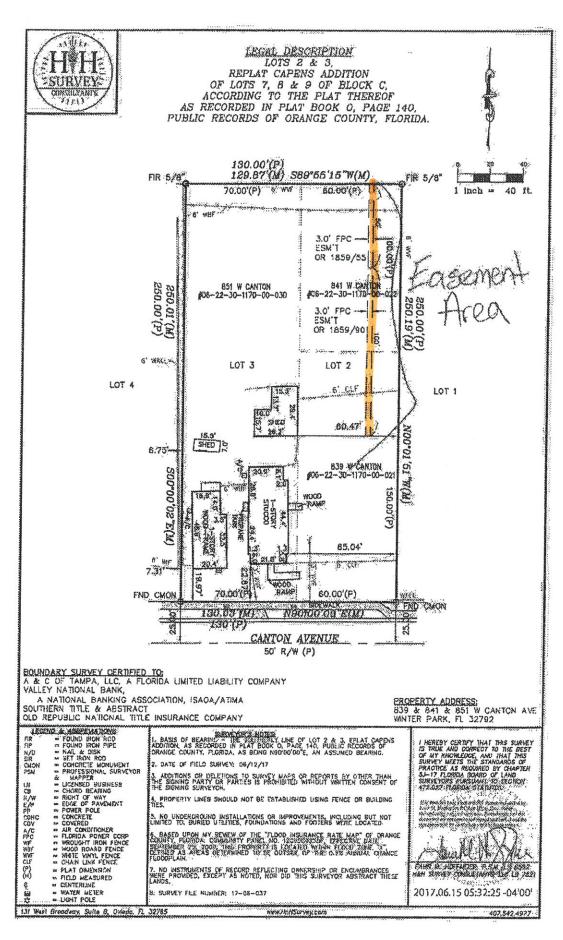

This item was pulled from the agenda at the beginning of the meeting.

d. AN ORDINANCE OF THE CITY OF WINTER PARK, FLORIDA VACATING AN EASEMENT LOCATED AT 841 W. CANTON AVENUE, ACCORDING TO THE PLAT THEREOF, AS RECORDED IN OFFICIAL RECORDS BOOK 1859, PAGE 55, OFFICIAL RECORDS BOOK 1859, PAGE 90 AND OFFICIAL RECORDS BOOK 1859, PAGE 579, OF THE PUBLIC RECORDS OF ORANGE COUNTY, MORE PARTICULARLY DESCRIBED IN PLAT BOOK O, PAGE 140; PROVIDING FOR CONFLICTS, RECORDING AND AN EFFECTIVE DATE. First Reading

Attorney Langley read the ordinance by title. City Manager Knight stated there are no known utilities in the easement so there are no objections from staff. Attorney Tara Tedrow, representing the applicant, explained the request and found no objections.

Motion made by Commissioner Sprinkel to accept the ordinance on first reading; seconded by Commissioner Cooper. No public comments were made. Upon a roll call vote, Mayor Leary and Commissioners Seidel, Sprinkel, Cooper and Weldon voted yes. The motion carried unanimously with a 5-0 vote.