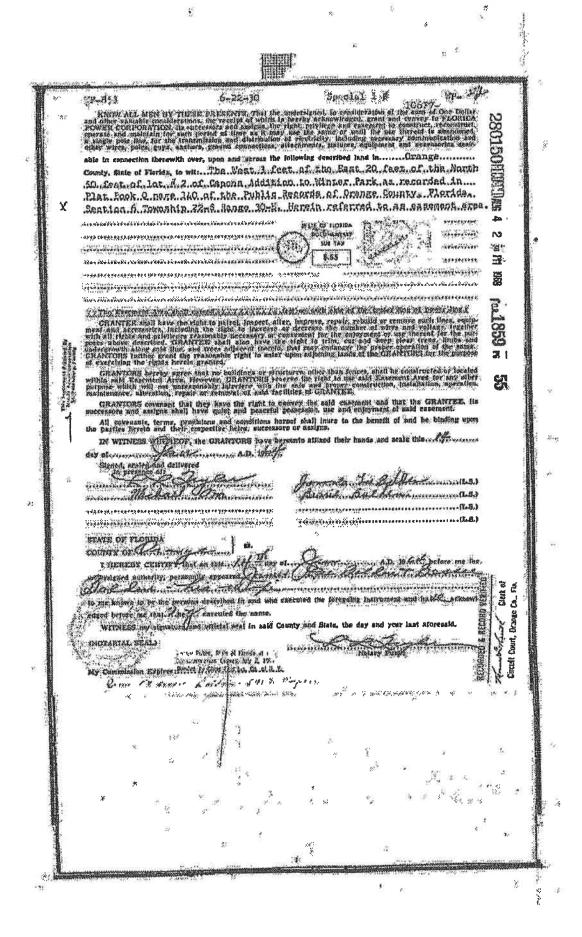

This item was pulled from the agenda at the beginning of the meeting.

d. AN ORDINANCE OF THE CITY OF WINTER PARK, FLORIDA VACATING AN EASEMENT LOCATED AT 841 W. CANTON AVENUE, ACCORDING TO THE PLAT THEREOF, AS RECORDED IN OFFICIAL RECORDS BOOK 1859, PAGE 55, OFFICIAL RECORDS BOOK 1859, PAGE 90 AND OFFICIAL RECORDS BOOK 1859, PAGE 579, OF THE PUBLIC RECORDS OF ORANGE COUNTY, MORE PARTICULARLY DESCRIBED IN PLAT BOOK O, PAGE 140; PROVIDING FOR CONFLICTS, RECORDING AND AN EFFECTIVE DATE. First Reading

Attorney Langley read the ordinance by title. City Manager Knight stated there are no known utilities in the easement so there are no objections from staff. Attorney Tara Tedrow, representing the applicant, explained the request and found no objections.

Motion made by Commissioner Sprinkel to accept the ordinance on first reading; seconded by Commissioner Cooper. No public comments were made. Upon a roll call vote, Mayor Leary and Commissioners Seidel, Sprinkel, Cooper and Weldon voted yes. The motion carried unanimously with a 5-0 vote.