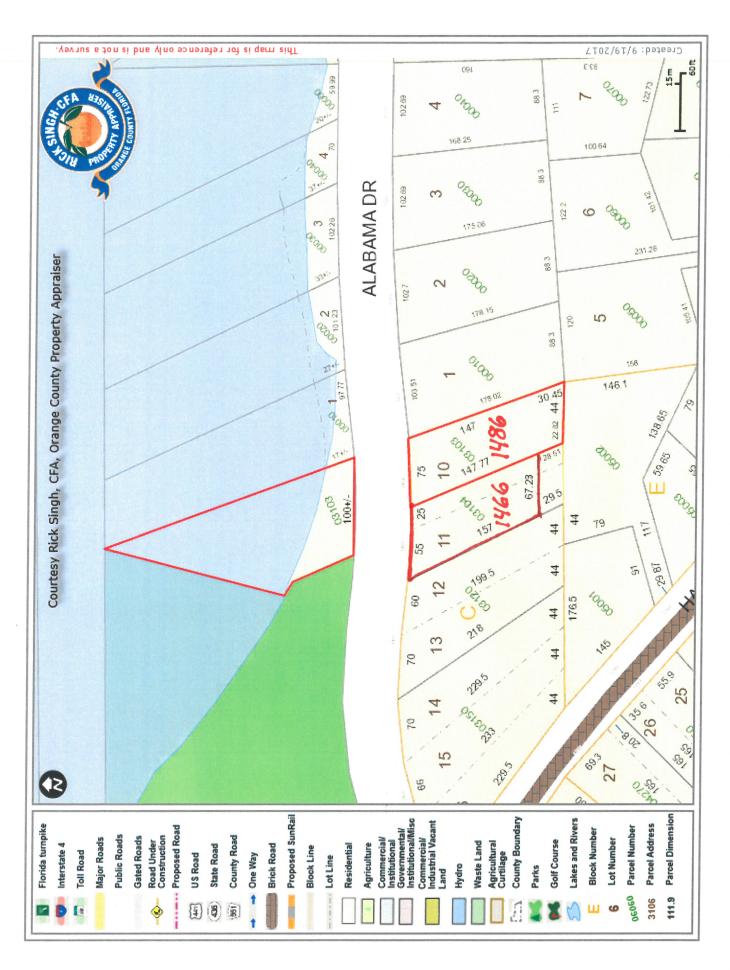

This item was pulled from the agenda at the beginning of the meeting.

c. Request of Deborah Crown and Brandon & Jenifer Lenox for subdivision or lot split approve to divide the lakefront portion of 1486 Alabama Drive