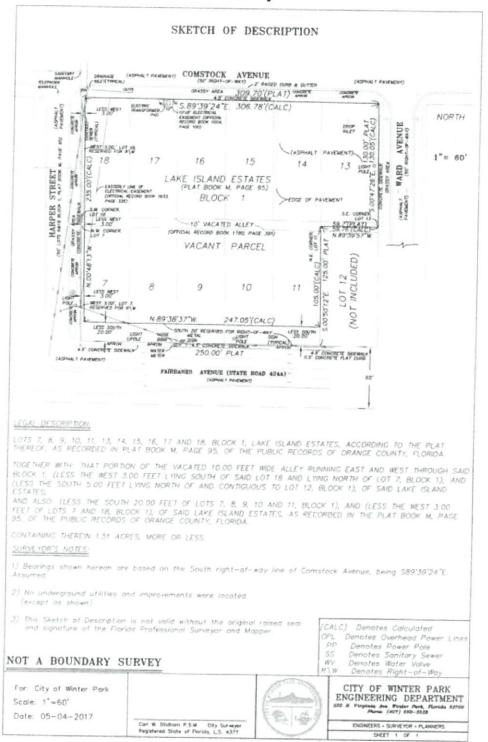

split of lakefront portions of properties across the street from the principal residence (1)

- e. Request of Deborah Crown and Brandon & 15 minutes
  Jennifer Lenox for subdivision or lot split
  approval to divide the lakefront portion of the
  property at 1486 Alabama Drive
- f. Ordinance Sale of 1111 W. Fairbanks 5 minutes
  Avenue (1)
- g. Interlocal agreement with Orange County to 15 minutes permit the annexation of the enclaves at 1562
  W. Fairbanks Avenue
- h. Request of Interplan for conditional use 30 minutes approval to build a PDQ drive-through restaurant at 925 S. Orlando Avenue
- i. Ordinance 540 Interlachen Avenue easement vacate (1)
- j. Resolution Notice of Intent Pansy Avenue Street Bricking - Proposed Non-Ad Valorem Assessment