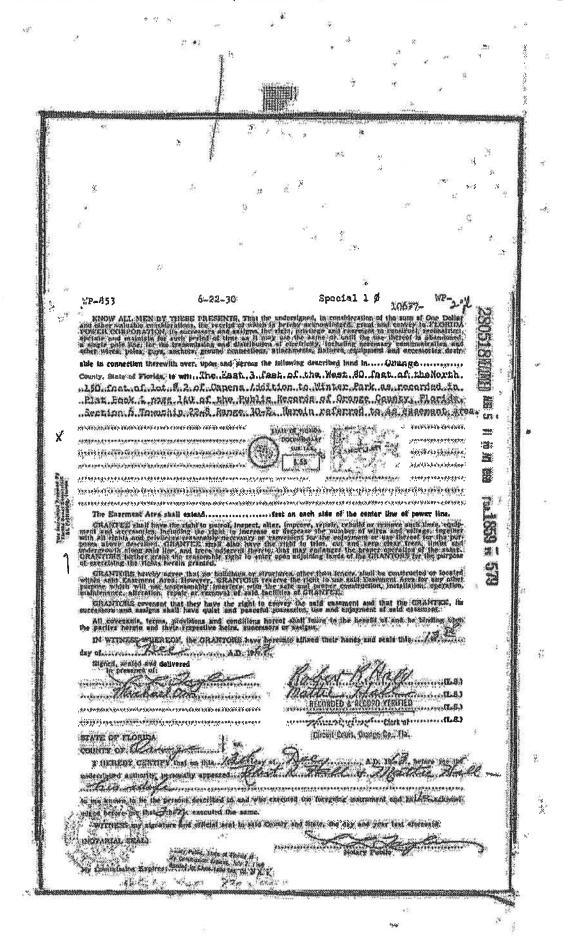

This item was pulled from the agenda at the beginning of the meeting.

d. AN ORDINANCE OF THE CITY OF WINTER PARK, FLORIDA VACATING AN EASEMENT LOCATED AT 841 W. CANTON AVENUE, ACCORDING TO THE PLAT THEREOF, AS RECORDED IN OFFICIAL RECORDS BOOK 1859, PAGE 55, OFFICIAL RECORDS BOOK 1859, PAGE 90 AND OFFICIAL RECORDS BOOK 1859, PAGE 579, OF THE PUBLIC RECORDS OF ORANGE COUNTY, MORE PARTICULARLY DESCRIBED IN PLAT BOOK O, PAGE 140; PROVIDING FOR CONFLICTS, RECORDING AND AN EFFECTIVE DATE. First Reading

Attorney Langley read the ordinance by title. City Manager Knight stated there are no known utilities in the easement so there are no objections from staff. Attorney Tara Tedrow, representing the applicant, explained the request and found no objections.

Motion made by Commissioner Sprinkel to accept the ordinance on first reading; seconded by Commissioner Cooper. No public comments were made. Upon a roll call vote, Mayor Leary and Commissioners Seidel, Sprinkel, Cooper and Weldon voted yes. The motion carried unanimously with a 5-0 vote.