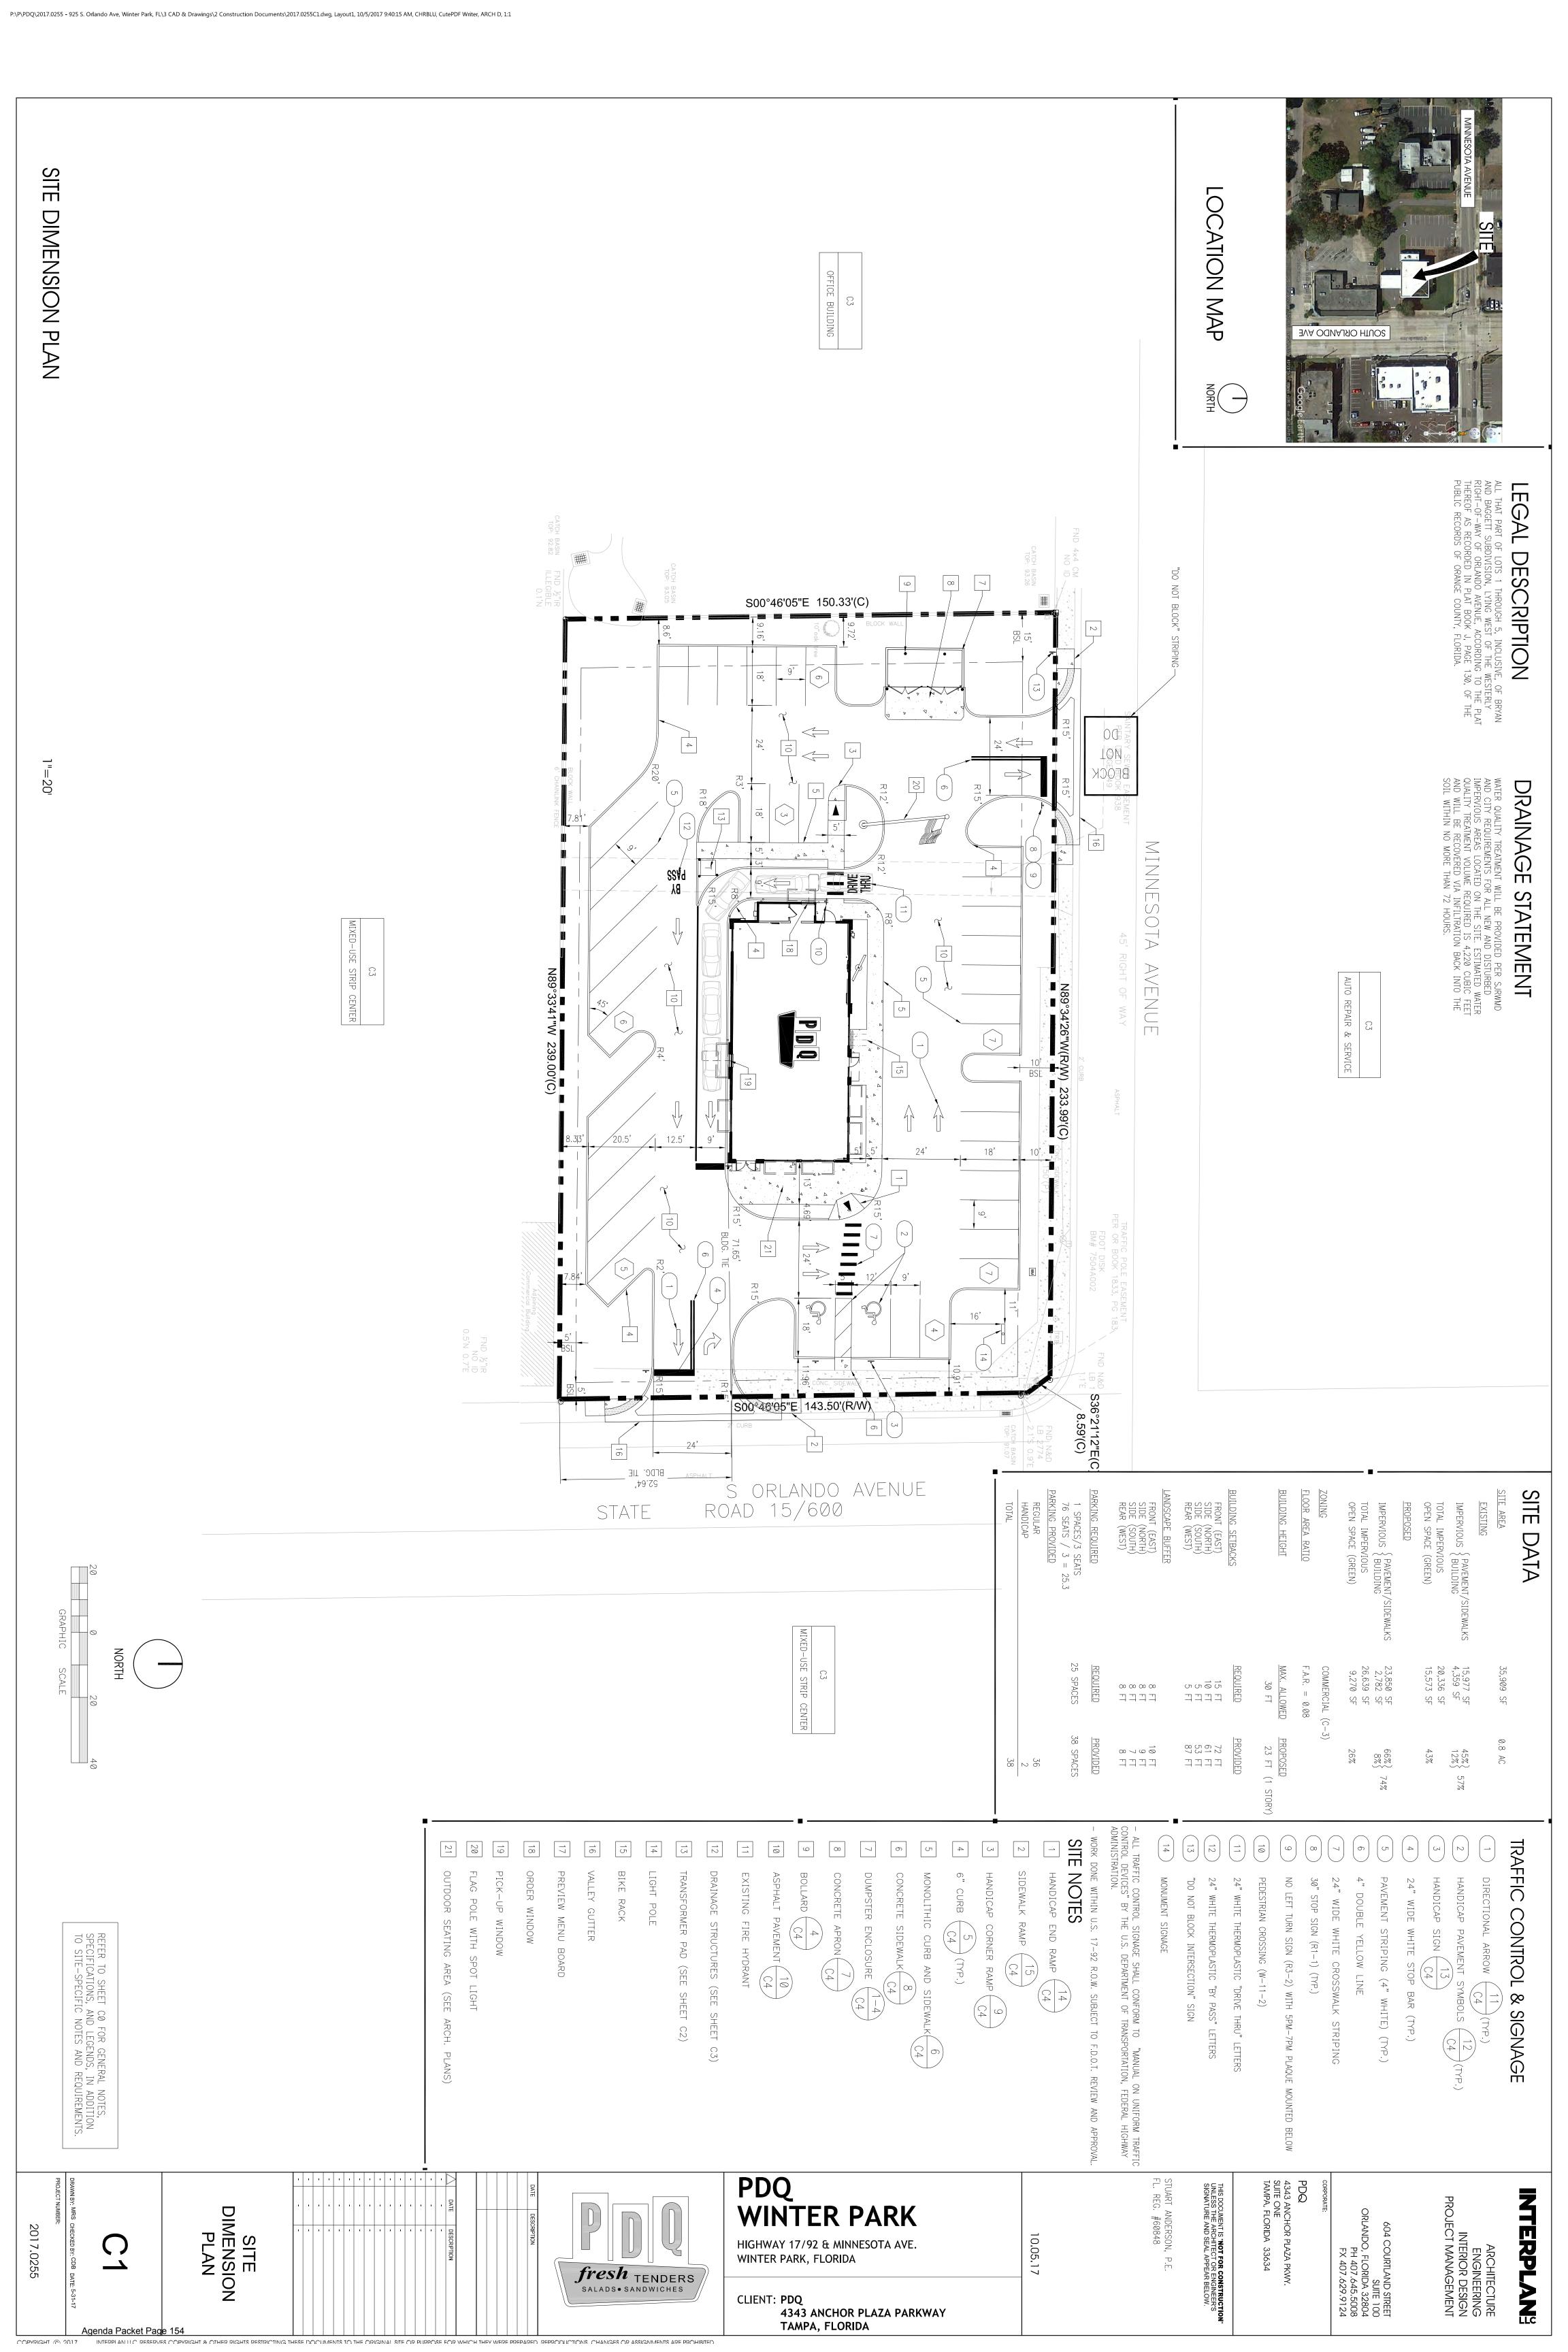

split of lakefront portions of properties across the street from the principal residence (1)

- e. Request of Deborah Crown and Brandon & 15 minutes
  Jennifer Lenox for subdivision or lot split
  approval to divide the lakefront portion of the
  property at 1486 Alabama Drive
- f. Ordinance Sale of 1111 W. Fairbanks 5 minutes
  Avenue (1)
- g. Interlocal agreement with Orange County to 15 minutes permit the annexation of the enclaves at 1562
  W. Fairbanks Avenue
- h. Request of Interplan for conditional use 30 minutes approval to build a PDQ drive-through restaurant at 925 S. Orlando Avenue
- i. Ordinance 540 Interlachen Avenue easement vacate (1)
- j. Resolution Notice of Intent Pansy Avenue Street Bricking - Proposed Non-Ad Valorem Assessment