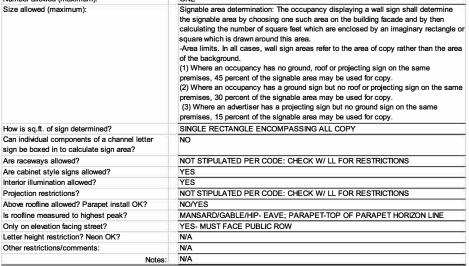

split of lakefront portions of properties across the street from the principal residence (1)

- e. Request of Deborah Crown and Brandon & 15 minutes
  Jennifer Lenox for subdivision or lot split
  approval to divide the lakefront portion of the
  property at 1486 Alabama Drive
- f. Ordinance Sale of 1111 W. Fairbanks 5 minutes
  Avenue (1)
- g. Interlocal agreement with Orange County to 15 minutes permit the annexation of the enclaves at 1562
  W. Fairbanks Avenue
- h. Request of Interplan for conditional use 30 minutes approval to build a PDQ drive-through restaurant at 925 S. Orlando Avenue
- i. Ordinance 540 Interlachen Avenue easement vacate (1)
- j. Resolution Notice of Intent Pansy Avenue Street Bricking - Proposed Non-Ad Valorem Assessment