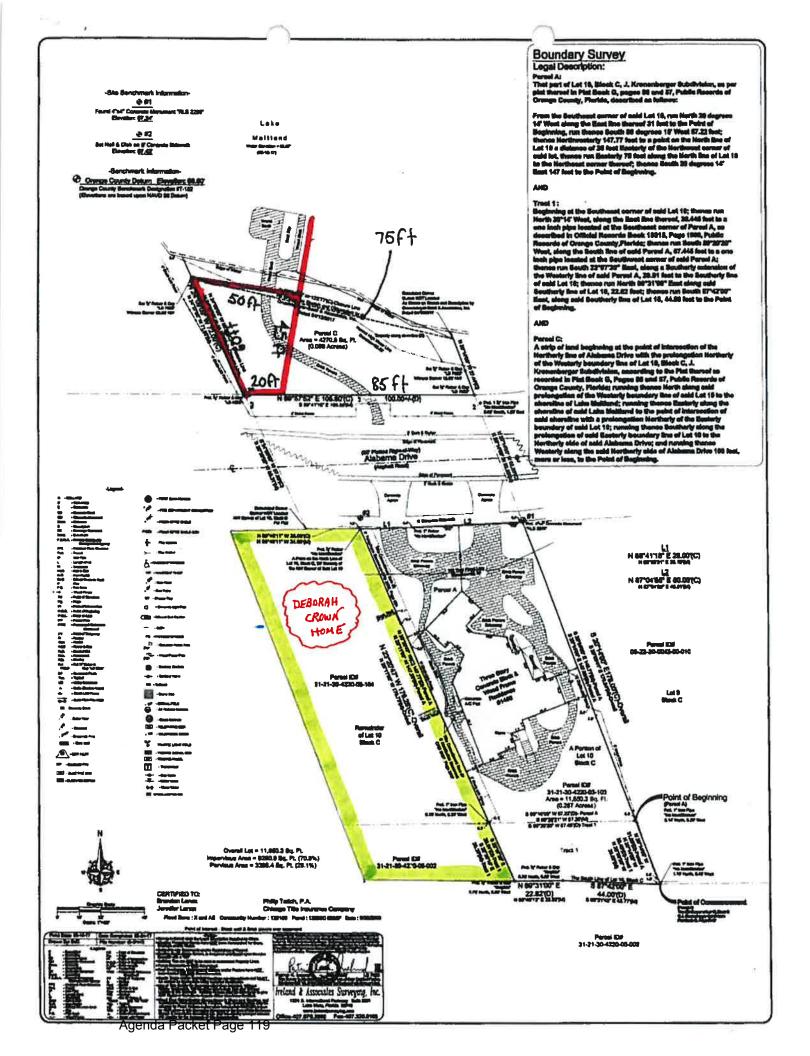

split of lakefront portions of properties across the street from the principal residence (1)

- e. Request of Deborah Crown and Brandon & 15 minutes
  Jennifer Lenox for subdivision or lot split
  approval to divide the lakefront portion of the
  property at 1486 Alabama Drive
- f. Ordinance Sale of 1111 W. Fairbanks 5 minutes
  Avenue (1)
- g. Interlocal agreement with Orange County to 15 minutes permit the annexation of the enclaves at 1562
  W. Fairbanks Avenue
- h. Request of Interplan for conditional use 30 minutes approval to build a PDQ drive-through restaurant at 925 S. Orlando Avenue
- i. Ordinance 540 Interlachen Avenue easement vacate (1)
- j. Resolution Notice of Intent Pansy Avenue Street Bricking - Proposed Non-Ad Valorem Assessment