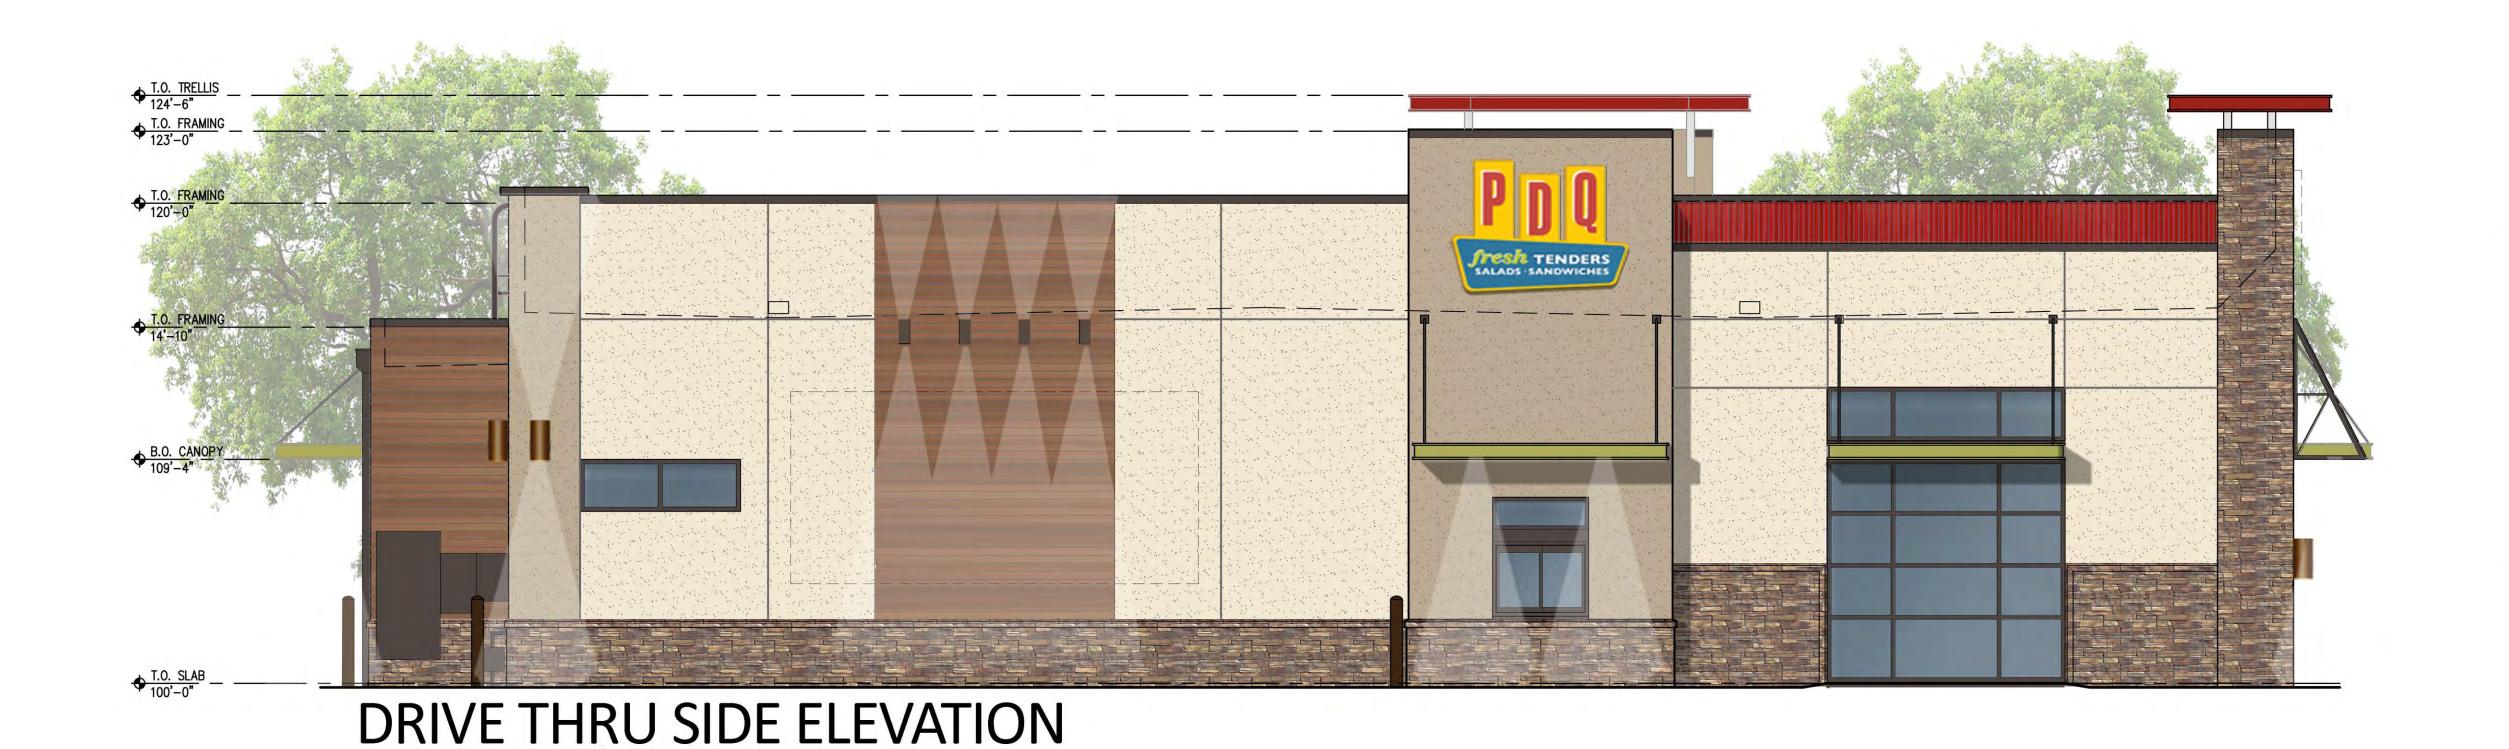

split of lakefront portions of properties across the street from the principal residence (1)

- e. Request of Deborah Crown and Brandon & 15 minutes
  Jennifer Lenox for subdivision or lot split
  approval to divide the lakefront portion of the
  property at 1486 Alabama Drive
- f. Ordinance Sale of 1111 W. Fairbanks 5 minutes
  Avenue (1)
- g. Interlocal agreement with Orange County to 15 minutes permit the annexation of the enclaves at 1562
  W. Fairbanks Avenue
- h. Request of Interplan for conditional use 30 minutes approval to build a PDQ drive-through restaurant at 925 S. Orlando Avenue
- i. Ordinance 540 Interlachen Avenue easement vacate (1)
- j. Resolution Notice of Intent Pansy Avenue Street Bricking - Proposed Non-Ad Valorem Assessment