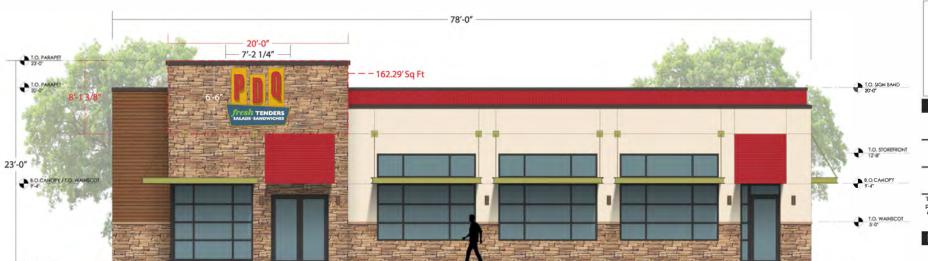

split of lakefront portions of properties across the street from the principal residence (1)

- e. Request of Deborah Crown and Brandon & 15 minutes
  Jennifer Lenox for subdivision or lot split
  approval to divide the lakefront portion of the
  property at 1486 Alabama Drive
- f. Ordinance Sale of 1111 W. Fairbanks 5 minutes
  Avenue (1)
- g. Interlocal agreement with Orange County to 15 minutes permit the annexation of the enclaves at 1562
  W. Fairbanks Avenue
- h. Request of Interplan for conditional use 30 minutes approval to build a PDQ drive-through restaurant at 925 S. Orlando Avenue
- i. Ordinance 540 Interlachen Avenue easement vacate (1)
- j. Resolution Notice of Intent Pansy Avenue Street Bricking - Proposed Non-Ad Valorem Assessment