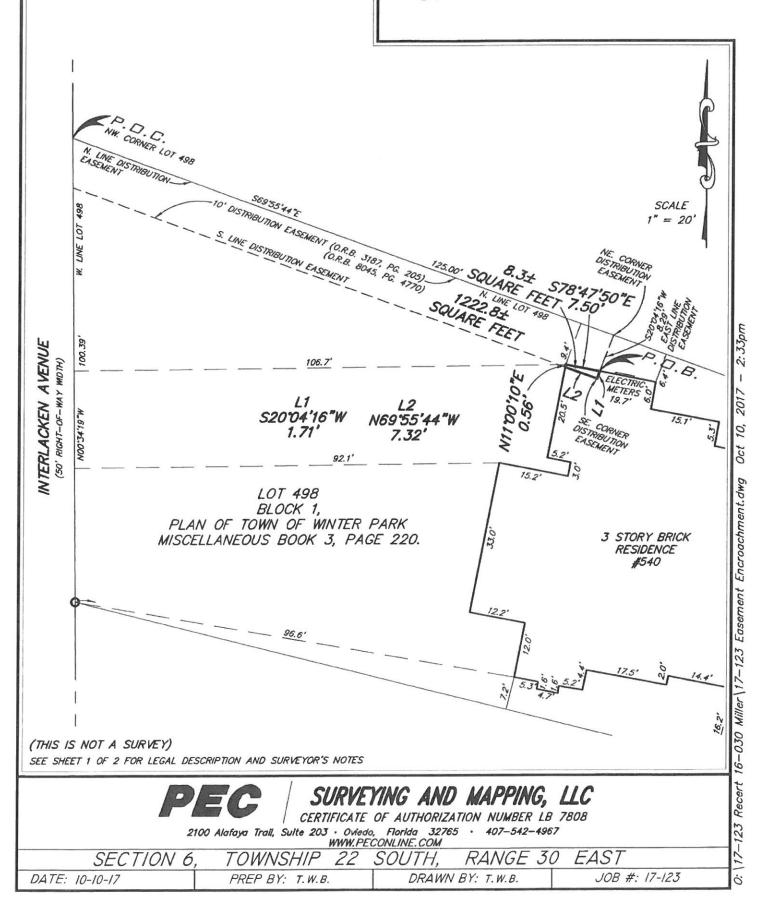

# 11. Public Hearings

- a. Ordinance FY 2017 Budget Amendments (2) 5 minutes
- **b. Ordinance W. Canton Avenue easement** 5 minutes vacate (2)
- c. Ordinance Amend the "Comprehensive Plan" 5 minutes
  Future Land Use Map to change from an
  Institutional Future Land Use designation to a
  Medium Density Residential Future Land Use
  designation on the First Church of Christ
  Scientist property at 650 North New York
  Avenue. (2)
- d. Ordinance To amend the "Subdivision 15 minutes Regulations" so as to establish minimum criteria and standards for the subdivision or

split of lakefront portions of properties across the street from the principal residence (1)

- e. Request of Deborah Crown and Brandon & 15 minutes
  Jennifer Lenox for subdivision or lot split
  approval to divide the lakefront portion of the
  property at 1486 Alabama Drive
- f. Ordinance Sale of 1111 W. Fairbanks 5 minutes
  Avenue (1)
- g. Interlocal agreement with Orange County to 15 minutes permit the annexation of the enclaves at 1562
  W. Fairbanks Avenue
- h. Request of Interplan for conditional use 30 minutes approval to build a PDQ drive-through restaurant at 925 S. Orlando Avenue
- i. Ordinance 540 Interlachen Avenue easement vacate (1)
- j. Resolution Notice of Intent Pansy Avenue Street Bricking - Proposed Non-Ad Valorem Assessment