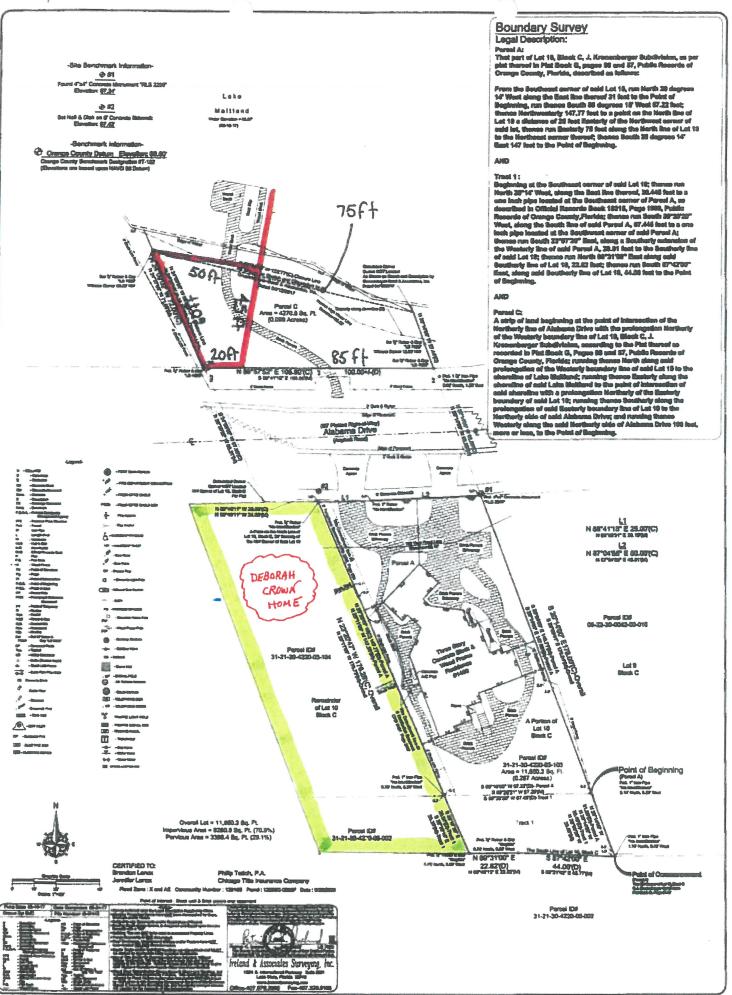

split of lakefront portions of properties across the street from the principal residence (1)

- e. Request of Deborah Crown and Brandon & 15 minutes
  Jennifer Lenox for subdivision or lot split
  approval to divide the lakefront portion of the
  property at 1486 Alabama Drive
- f. Ordinance Sale of 1111 W. Fairbanks 5 minutes
  Avenue (1)
- g. Interlocal agreement with Orange County to 15 minutes permit the annexation of the enclaves at 1562
  W. Fairbanks Avenue
- h. Request of Interplan for conditional use 30 minutes approval to build a PDQ drive-through restaurant at 925 S. Orlando Avenue
- i. Ordinance 540 Interlachen Avenue easement vacate (1)
- j. Resolution Notice of Intent Pansy Avenue Street Bricking - Proposed Non-Ad Valorem Assessment