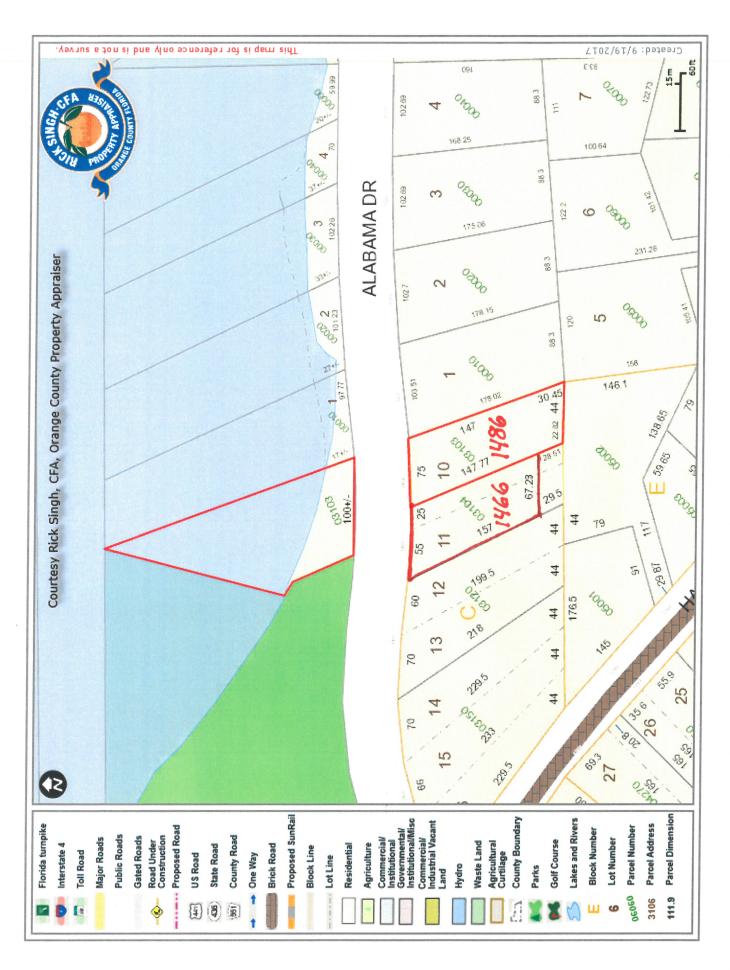

This item was pulled from the agenda at the beginning of the meeting.

c. Request of Deborah Crown and Brandon & Jenifer Lenox for subdivision or lot split approve to divide the lakefront portion of 1486 Alabama Drive

This item was pulled from the agenda at the beginning of the meeting.

d. AN ORDINANCE OF THE CITY OF WINTER PARK, FLORIDA VACATING AN EASEMENT LOCATED AT 841 W. CANTON AVENUE, ACCORDING TO THE PLAT THEREOF, AS RECORDED IN OFFICIAL RECORDS BOOK 1859, PAGE 55, OFFICIAL RECORDS BOOK 1859, PAGE 90 AND OFFICIAL RECORDS BOOK 1859, PAGE 579, OF THE PUBLIC RECORDS OF ORANGE COUNTY, MORE PARTICULARLY DESCRIBED IN PLAT BOOK O, PAGE 140; PROVIDING FOR CONFLICTS, RECORDING AND AN EFFECTIVE DATE. First Reading