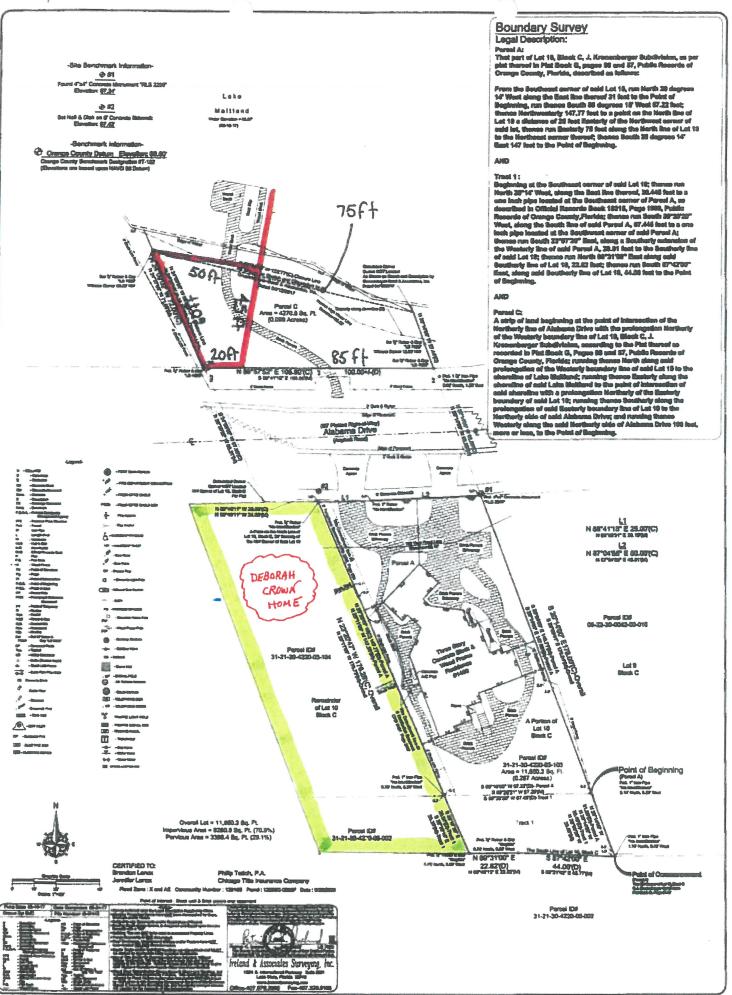

This item was pulled from the agenda at the beginning of the meeting.

c. Request of Deborah Crown and Brandon & Jenifer Lenox for subdivision or lot split approve to divide the lakefront portion of 1486 Alabama Drive

This item was pulled from the agenda at the beginning of the meeting.

d. AN ORDINANCE OF THE CITY OF WINTER PARK, FLORIDA VACATING AN EASEMENT LOCATED AT 841 W. CANTON AVENUE, ACCORDING TO THE PLAT THEREOF, AS RECORDED IN OFFICIAL RECORDS BOOK 1859, PAGE 55, OFFICIAL RECORDS BOOK 1859, PAGE 90 AND OFFICIAL RECORDS BOOK 1859, PAGE 579, OF THE PUBLIC RECORDS OF ORANGE COUNTY, MORE PARTICULARLY DESCRIBED IN PLAT BOOK O, PAGE 140; PROVIDING FOR CONFLICTS, RECORDING AND AN EFFECTIVE DATE. First Reading