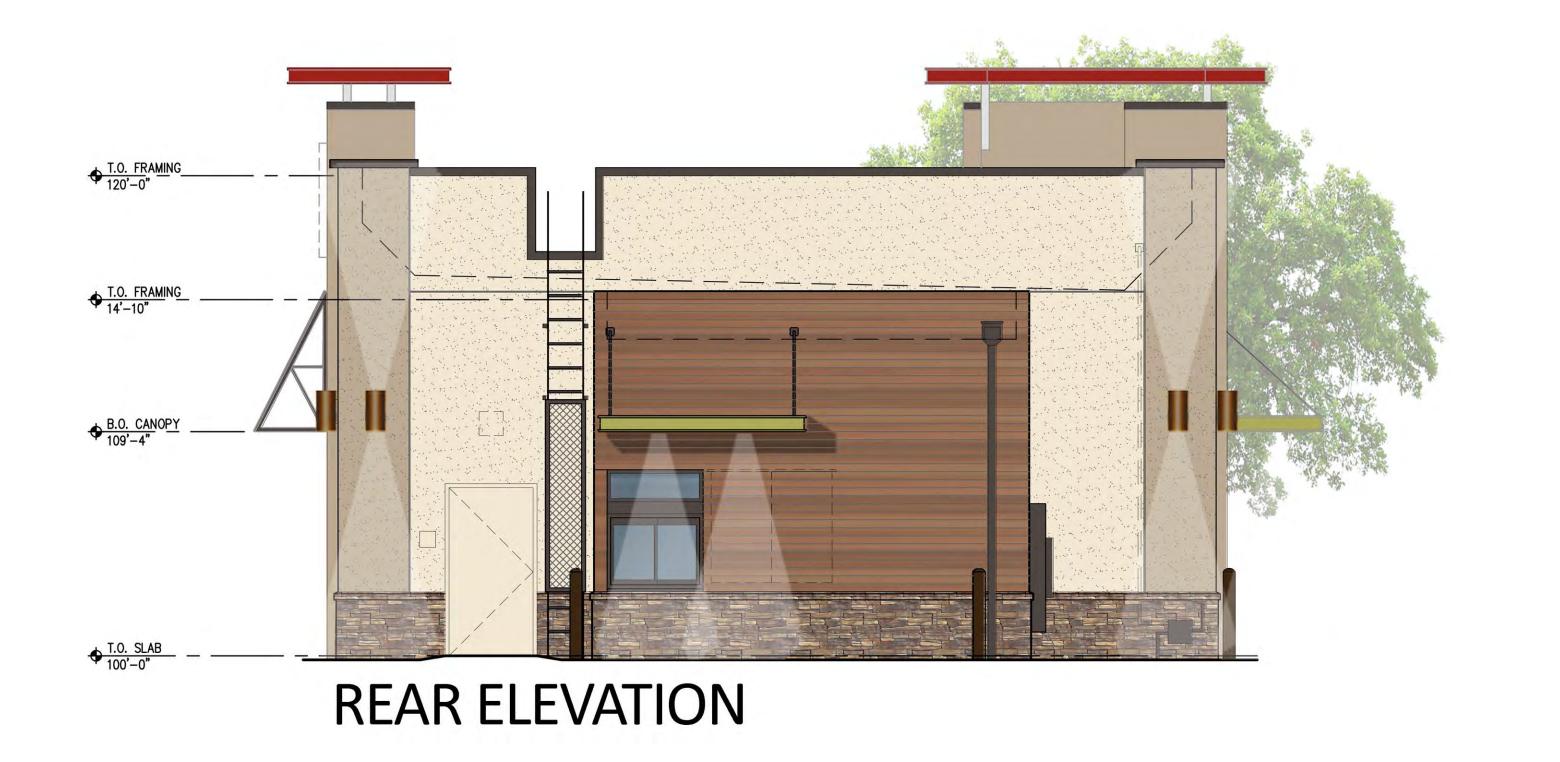

split of lakefront portions of properties across the street from the principal residence (1)

- e. Request of Deborah Crown and Brandon & 15 minutes
  Jennifer Lenox for subdivision or lot split
  approval to divide the lakefront portion of the
  property at 1486 Alabama Drive
- f. Ordinance Sale of 1111 W. Fairbanks 5 minutes
  Avenue (1)
- g. Interlocal agreement with Orange County to 15 minutes permit the annexation of the enclaves at 1562
  W. Fairbanks Avenue
- h. Request of Interplan for conditional use 30 minutes approval to build a PDQ drive-through restaurant at 925 S. Orlando Avenue
- i. Ordinance 540 Interlachen Avenue easement vacate (1)
- j. Resolution Notice of Intent Pansy Avenue Street Bricking - Proposed Non-Ad Valorem Assessment