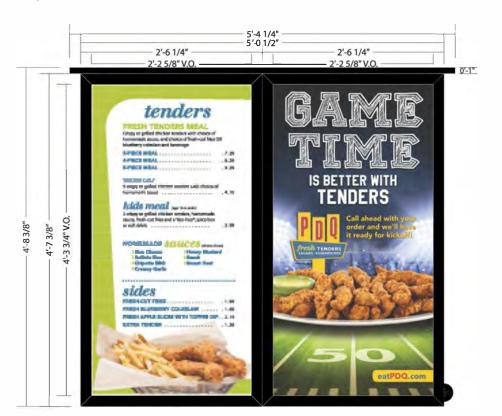

split of lakefront portions of properties across the street from the principal residence (1)

- e. Request of Deborah Crown and Brandon & 15 minutes
  Jennifer Lenox for subdivision or lot split
  approval to divide the lakefront portion of the
  property at 1486 Alabama Drive
- f. Ordinance Sale of 1111 W. Fairbanks 5 minutes
  Avenue (1)
- g. Interlocal agreement with Orange County to 15 minutes permit the annexation of the enclaves at 1562
  W. Fairbanks Avenue
- h. Request of Interplan for conditional use 30 minutes approval to build a PDQ drive-through restaurant at 925 S. Orlando Avenue
- i. Ordinance 540 Interlachen Avenue easement vacate (1)
- j. Resolution Notice of Intent Pansy Avenue Street Bricking - Proposed Non-Ad Valorem Assessment