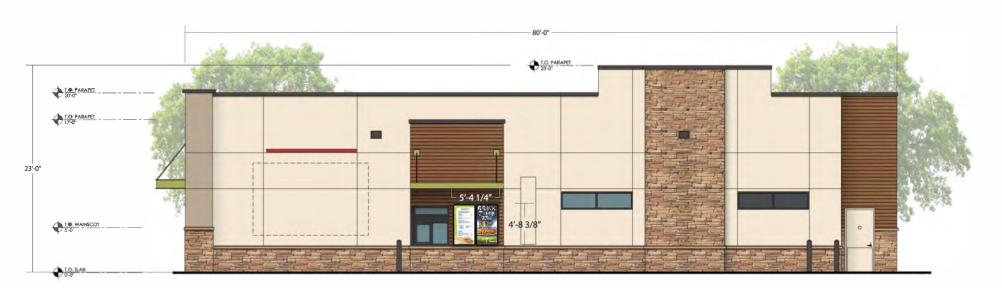

split of lakefront portions of properties across the street from the principal residence (1)

- e. Request of Deborah Crown and Brandon & 15 minutes
  Jennifer Lenox for subdivision or lot split
  approval to divide the lakefront portion of the
  property at 1486 Alabama Drive
- f. Ordinance Sale of 1111 W. Fairbanks 5 minutes
  Avenue (1)
- g. Interlocal agreement with Orange County to 15 minutes permit the annexation of the enclaves at 1562
  W. Fairbanks Avenue
- h. Request of Interplan for conditional use 30 minutes approval to build a PDQ drive-through restaurant at 925 S. Orlando Avenue
- i. Ordinance 540 Interlachen Avenue easement vacate (1)
- j. Resolution Notice of Intent Pansy Avenue Street Bricking - Proposed Non-Ad Valorem Assessment