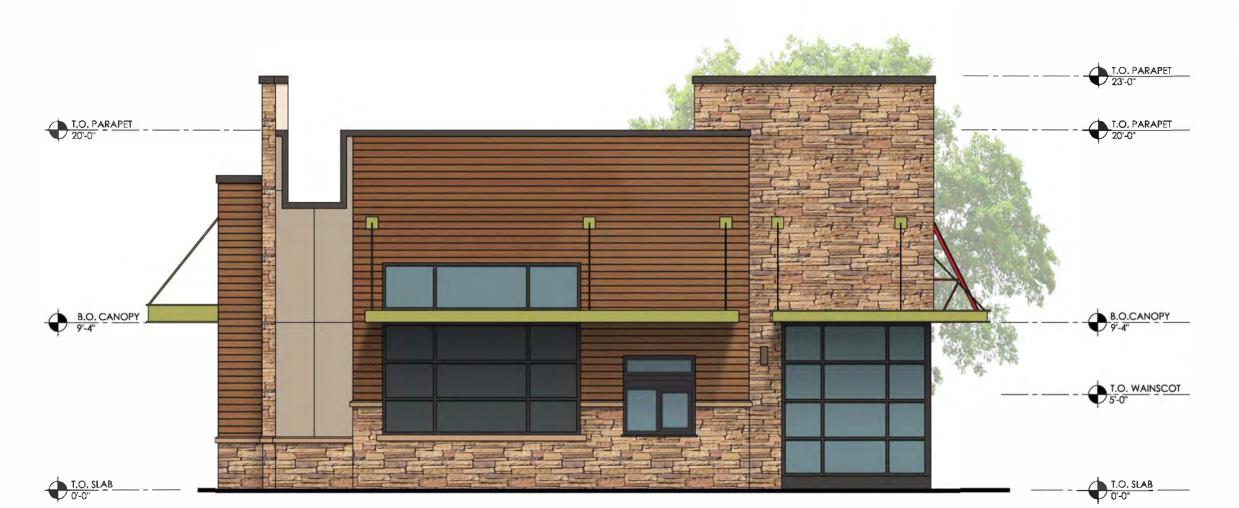

has to approve dividing the property so the north piece can purchased and the south piece will remain in the ownership of the church where a new church facility to be built on the southern third of the property. He stated the conditional use approval is necessary for the 16 unit multi-family project of three story townhouses. He addressed the variance for the parapet of 18" higher than code to install the air conditioning on the roof to be able to screen it. He elaborated on the other aspects of the project concerning parking and parking spaces, that the oak trees along Whipple and New York Avenue will be saved and will screen the project, and the setback on the third floor.

Chris Gardner, Condev, 1270 N. Orange Avenue, Winter Park, introduced others involved in the project. Scott Weber, ACI Architects, provided renderings of the proposed three story project where the second floor and third floor are setback 9' 4" as shown from various views.