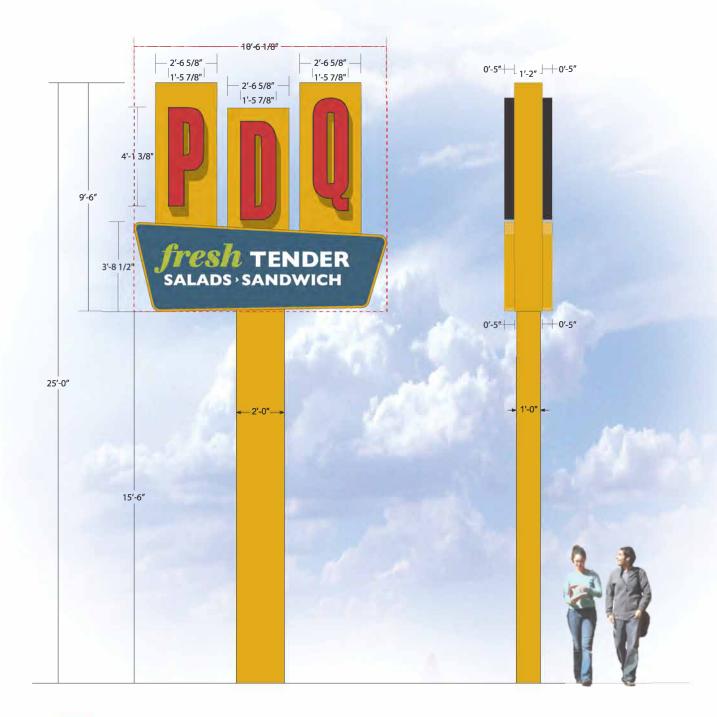

split of lakefront portions of properties across the street from the principal residence (1)

- e. Request of Deborah Crown and Brandon & 15 minutes
  Jennifer Lenox for subdivision or lot split
  approval to divide the lakefront portion of the
  property at 1486 Alabama Drive
- f. Ordinance Sale of 1111 W. Fairbanks 5 minutes
  Avenue (1)
- g. Interlocal agreement with Orange County to 15 minutes permit the annexation of the enclaves at 1562
  W. Fairbanks Avenue
- h. Request of Interplan for conditional use 30 minutes approval to build a PDQ drive-through restaurant at 925 S. Orlando Avenue
- i. Ordinance 540 Interlachen Avenue easement vacate (1)
- j. Resolution Notice of Intent Pansy Avenue Street Bricking - Proposed Non-Ad Valorem Assessment