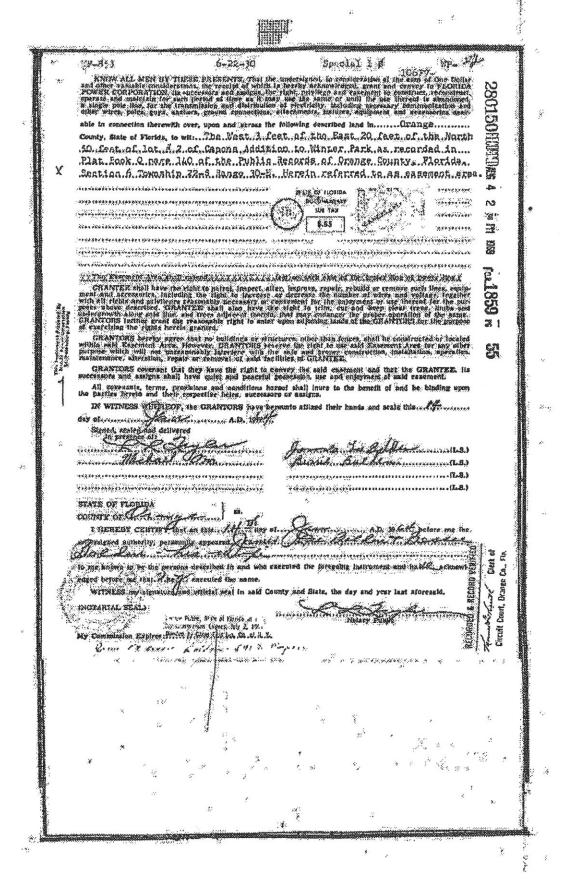

This item was pulled from the agenda at the beginning of the meeting.

d. AN ORDINANCE OF THE CITY OF WINTER PARK, FLORIDA VACATING AN EASEMENT LOCATED AT 841 W. CANTON AVENUE, ACCORDING TO THE PLAT THEREOF, AS RECORDED IN OFFICIAL RECORDS BOOK 1859, PAGE 55, OFFICIAL RECORDS BOOK 1859, PAGE 90 AND OFFICIAL RECORDS BOOK 1859, PAGE 579, OF THE PUBLIC RECORDS OF ORANGE COUNTY, MORE PARTICULARLY DESCRIBED IN PLAT BOOK O, PAGE 140; PROVIDING FOR CONFLICTS, RECORDING AND AN EFFECTIVE DATE. First Reading

Attorney Langley read the ordinance by title. City Manager Knight stated there are no known utilities in the easement so there are no objections from staff. Attorney Tara Tedrow, representing the applicant, explained the request and found no objections.

Motion made by Commissioner Sprinkel to accept the ordinance on first reading; seconded by Commissioner Cooper. No public comments were made. Upon a roll call vote, Mayor Leary and Commissioners Seidel, Sprinkel, Cooper and Weldon voted yes. The motion carried unanimously with a 5-0 vote.