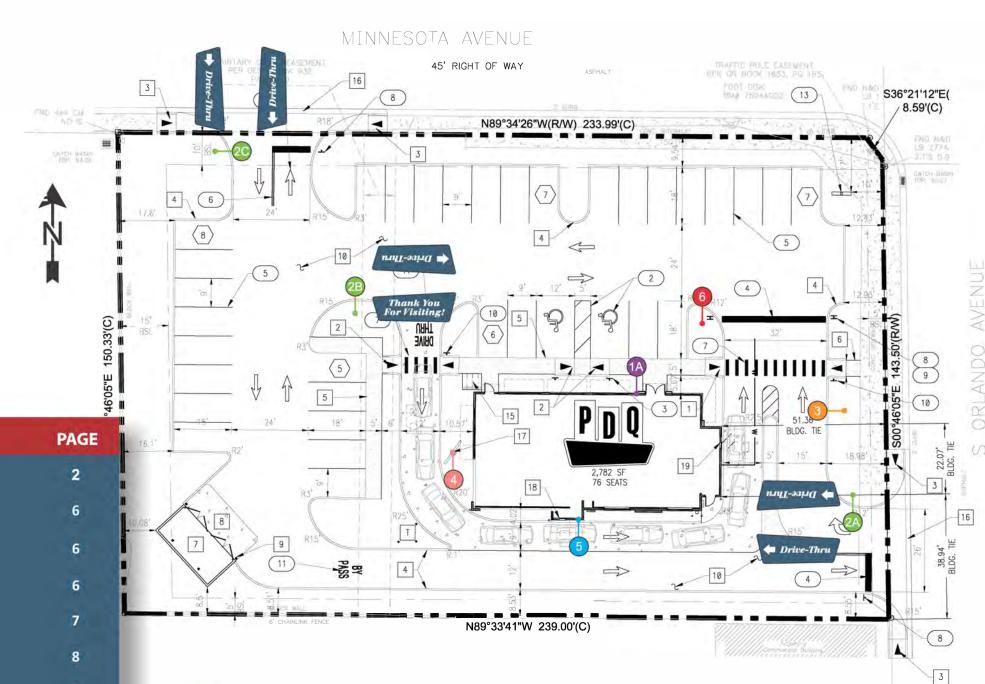

split of lakefront portions of properties across the street from the principal residence (1)

- e. Request of Deborah Crown and Brandon & 15 minutes
  Jennifer Lenox for subdivision or lot split
  approval to divide the lakefront portion of the
  property at 1486 Alabama Drive
- f. Ordinance Sale of 1111 W. Fairbanks 5 minutes
  Avenue (1)
- g. Interlocal agreement with Orange County to 15 minutes permit the annexation of the enclaves at 1562
  W. Fairbanks Avenue
- h. Request of Interplan for conditional use 30 minutes approval to build a PDQ drive-through restaurant at 925 S. Orlando Avenue
- i. Ordinance 540 Interlachen Avenue easement vacate (1)
- j. Resolution Notice of Intent Pansy Avenue Street Bricking - Proposed Non-Ad Valorem Assessment