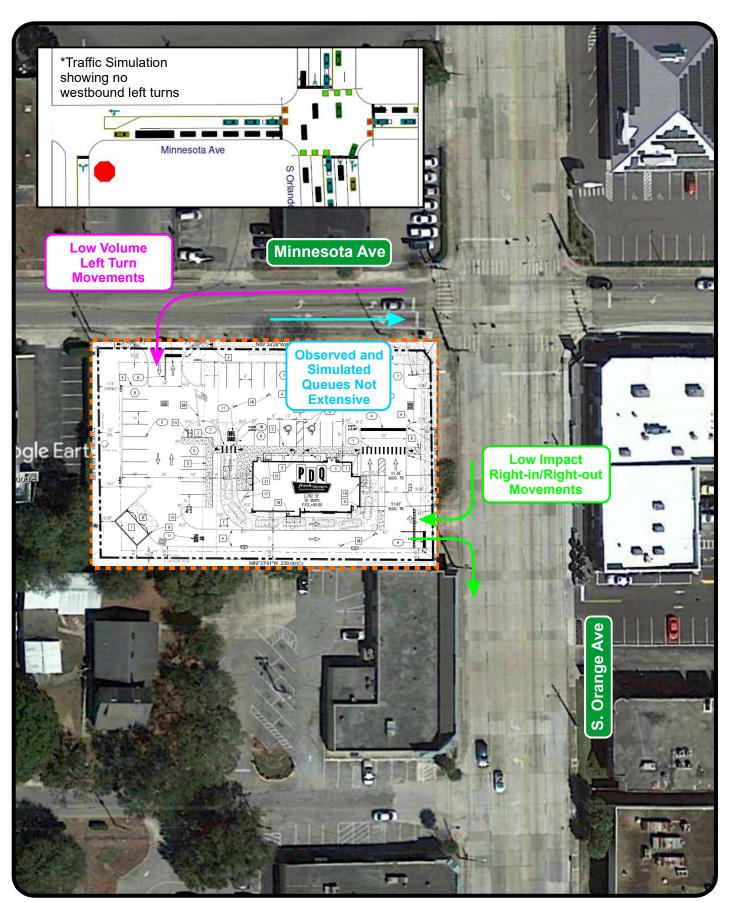

### **background**

The developer of Ravaudage, a roughly 50 acre PD located in the north west quadrant of the Lee road/17-92 intersection, has requested the City reimburse him for road work being performed on existing roads in City's right of way. The purpose of this memo is to outline a basis of reimbursement.

#### **Background:**

The Ravaudage area was originally platted as single family residential except with commercial along Lee Road and 17-92 frontages. The interior roads, including Benjamin, Lewis, Loren, Glendon Pkwy and Kindle were dirt roads for a long time prior to the County paving them with various methods over the past 10 years or so. There was no curb, sidewalk and limited drainage inlets provided, however there are no known drainage problems as this basin flows primarily to the west into a large trunk line under Bennet road. The developer proposes to redevelop the area into commercial/office/multifamily residential land uses with wide sidewalks, drainage inlets, curbing and on street parking.

Seeing as the developer and the City benefit from these improvements, the developer has asked the City to reimburse him for these planned/installed improvements.