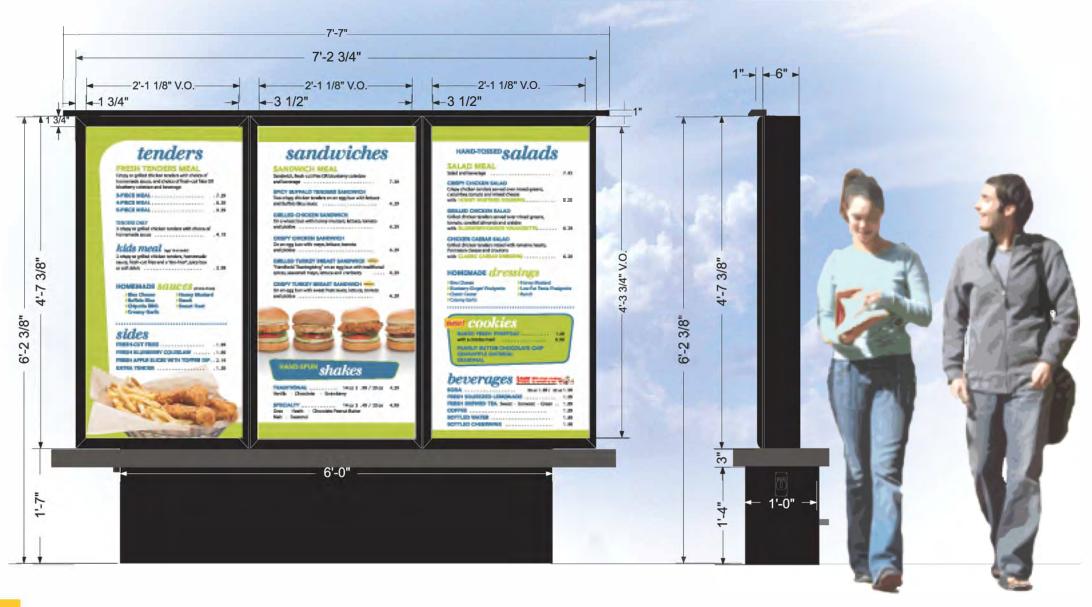

split of lakefront portions of properties across the street from the principal residence (1)

- e. Request of Deborah Crown and Brandon & 15 minutes
  Jennifer Lenox for subdivision or lot split
  approval to divide the lakefront portion of the
  property at 1486 Alabama Drive
- f. Ordinance Sale of 1111 W. Fairbanks 5 minutes
  Avenue (1)
- g. Interlocal agreement with Orange County to 15 minutes permit the annexation of the enclaves at 1562
  W. Fairbanks Avenue
- h. Request of Interplan for conditional use 30 minutes approval to build a PDQ drive-through restaurant at 925 S. Orlando Avenue
- i. Ordinance 540 Interlachen Avenue easement vacate (1)
- j. Resolution Notice of Intent Pansy Avenue Street Bricking - Proposed Non-Ad Valorem Assessment