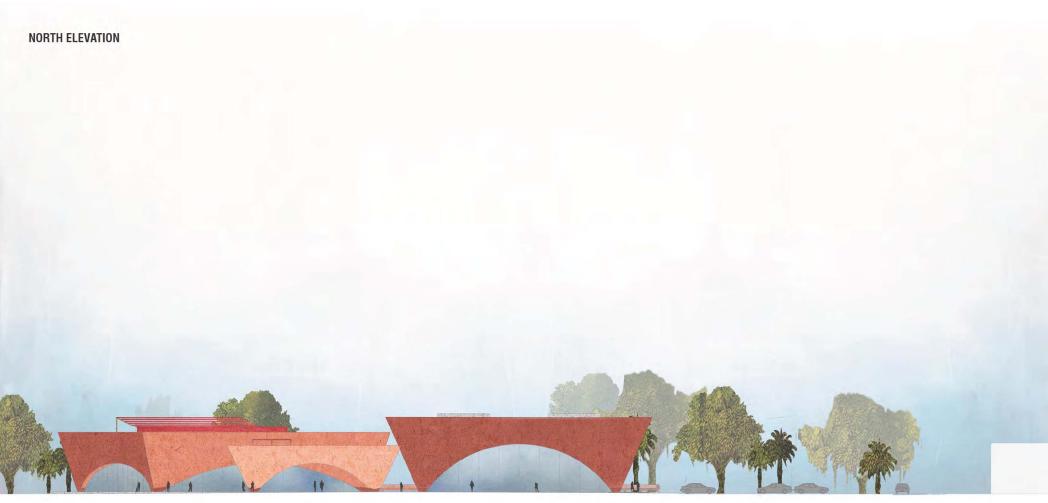

## <u>subject</u>

Agreement for Roadway Improvement Contributions for Ravaudage

### **background**

The developer of Ravaudage, a roughly 50 acre PD located in the north west quadrant of the Lee road/17-92 intersection, has requested the City reimburse him for road work being performed on existing roads in City's right of way. The purpose of this memo is to outline a basis of reimbursement.

#### **Background:**

The Ravaudage area was originally platted as single family residential except with commercial along Lee Road and 17-92 frontages. The interior roads, including Benjamin, Lewis, Loren, Glendon Pkwy and Kindle were dirt roads for a long time prior to the County paving them with various methods over the past 10 years or so. There was no curb, sidewalk and limited drainage inlets provided, however there are no known drainage problems as this basin flows primarily to the west into a large trunk line under Bennet road. The developer proposes to redevelop the area into commercial/office/multifamily residential land uses with wide sidewalks, drainage inlets, curbing and on street parking.