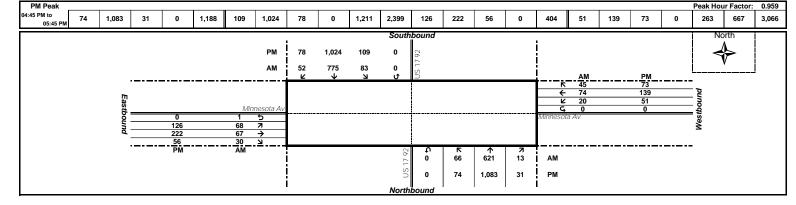

rage driveway blockage
  - o Sign to restrict left out onto Minnesota between 5:00 PM and 7:00 PM

**APPENDICES** 

# **APPENDIX A**

Traffic Data

#### 15 MINUTE TURNING MOVEMENT COUNTS (Cars and Trucks) DATE: July 20, 2017 (Thursday) CITY: Winter Park LATITUDE: 0 LOCATION: US 17 92 & Minnesota Av LONGITUDE: 0 COUNTY: Orange County US 17 92 Minnesota Av US 17 92 Minnesota Av TIME NORTHBOUND SOUTHBOUND EASTBOUND WESTBOUND GRAND N/S E/W BEGIN TOTAL ГОТА TOTAL TOTAL TOTA TOTAL TOTAL U-turn U-turn R U-turn U-turn 06:00 AM 06:15 AM 06:30 AM 06:45 AM TOTAL 07:00 AM 07:15 AM 07:30 AM 07:45 AM TOTAL 1,610 1,915 04:00 PM 04:15 PM 04:30 PM 04:45 PM TOTAL 1.059 1.167 1.105 2.272 2.846 05:00 PM 05:15 PM 05:30 PM 05:45 PM TOTAL 1,039 1,136 3,035 1,072 1,257 2,393 AM Peak Facto 7:00 AM to 1,610 1,915



PM Peak

# 15 MINUTE TURNING MOVEMENT COUNTS (Trucks Only)

DATE: July 20, 2017 (Thursday)

 
 CITY:
 Winter Park
 LATITUDE:
 0

 COUNTY:
 Orange County
 LONGITUDE:
 0
 LOCATION: US 17 92 & Minnesota Av 115 17 92

|                         |      |     | JS 17 9 | 2      |       |     | <u> </u> | JS 17 9 | 92     |       |       |   | Miı | nesot  | a Av   |       | L | Mir | nnesot | a Av   |       |       | l     |
|-------------------------|------|-----|---------|--------|-------|-----|----------|---------|--------|-------|-------|---|-----|--------|--------|-------|---|-----|--------|--------|-------|-------|-------|
| TIME                    |      | NC  | RTHBO   | JND    |       |     | SO       | UTHBO   | UND    |       | N/S   |   | E.  | ASTBOL | JND    |       |   | W   | ES