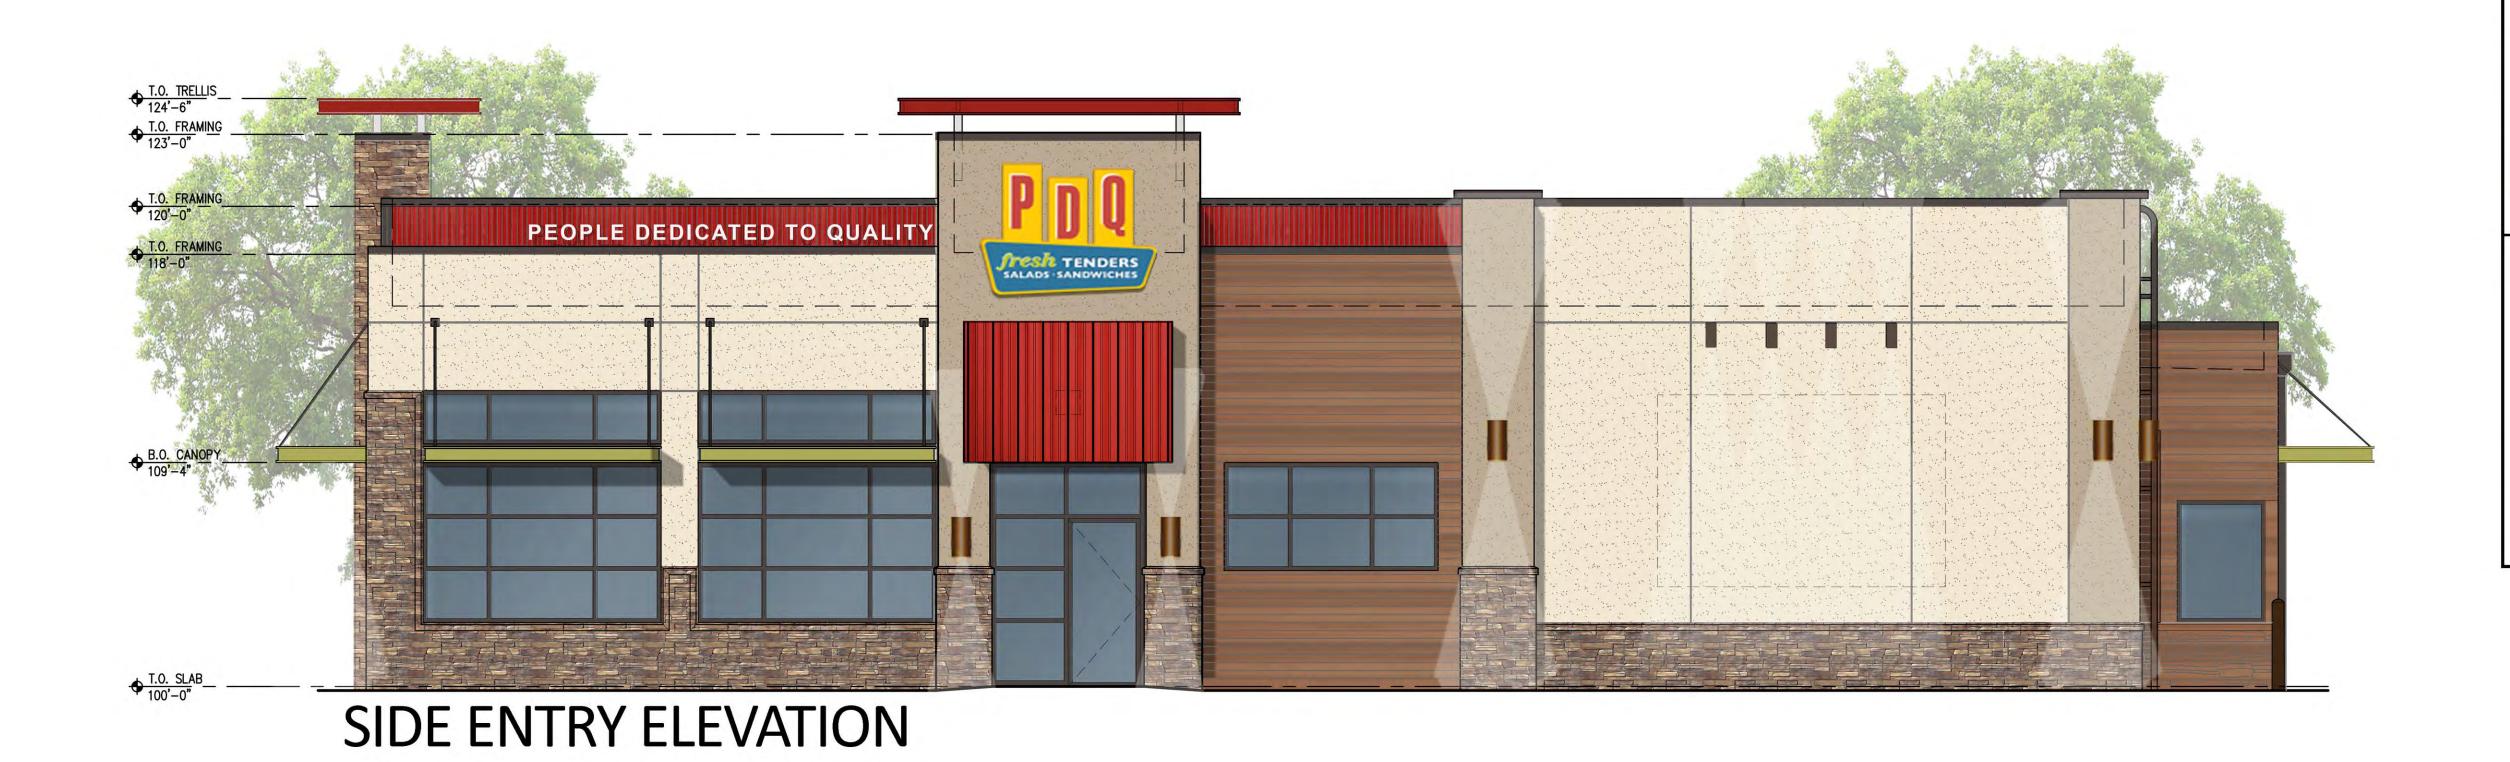

split of lakefront portions of properties across the street from the principal residence (1)

- e. Request of Deborah Crown and Brandon & 15 minutes
  Jennifer Lenox for subdivision or lot split
  approval to divide the lakefront portion of the
  property at 1486 Alabama Drive
- f. Ordinance Sale of 1111 W. Fairbanks 5 minutes
  Avenue (1)
- g. Interlocal agreement with Orange County to 15 minutes permit the annexation of the enclaves at 1562
  W. Fairbanks Avenue
- h. Request of Interplan for conditional use 30 minutes approval to build a PDQ drive-through restaurant at 925 S. Orlando Avenue
- i. Ordinance 540 Interlachen Avenue easement vacate (1)
- j. Resolution Notice of Intent Pansy Avenue Street Bricking - Proposed Non-Ad Valorem Assessment