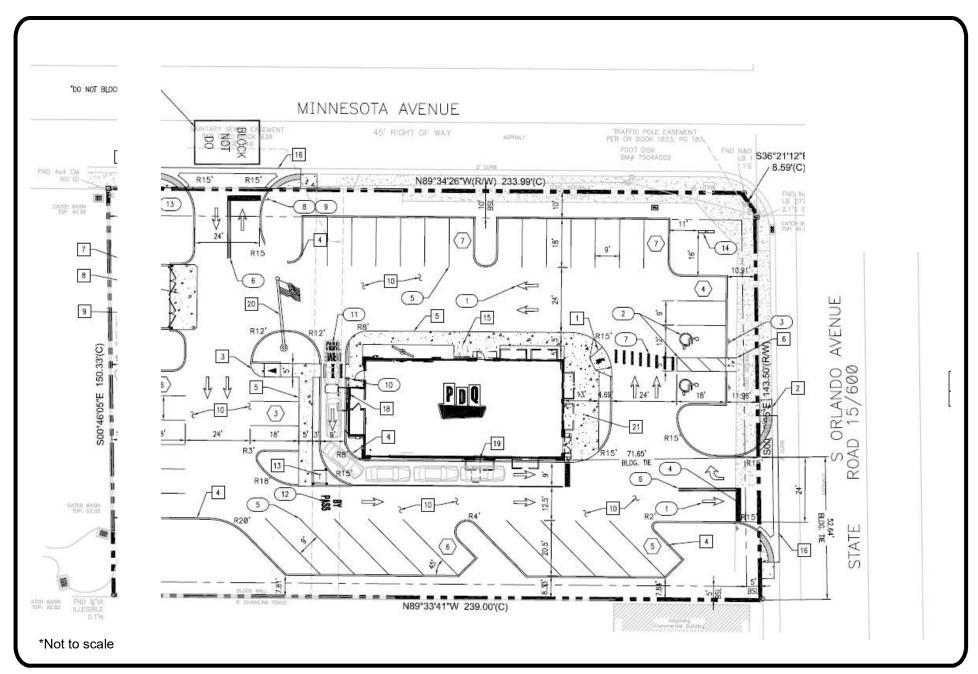

split of lakefront portions of properties across the street from the principal residence (1)

- e. Request of Deborah Crown and Brandon & 15 minutes
  Jennifer Lenox for subdivision or lot split
  approval to divide the lakefront portion of the
  property at 1486 Alabama Drive
- f. Ordinance Sale of 1111 W. Fairbanks 5 minutes
  Avenue (1)
- g. Interlocal agreement with Orange County to 15 minutes permit the annexation of the enclaves at 1562
  W. Fairbanks Avenue
- h. Request of Interplan for conditional use 30 minutes approval to build a PDQ drive-through restaurant at 925 S. Orlando Avenue
- i. Ordinance 540 Interlachen Avenue easement vacate (1)
- j. Resolution Notice of Intent Pansy Avenue Street Bricking - Proposed Non-Ad Valorem Assessment