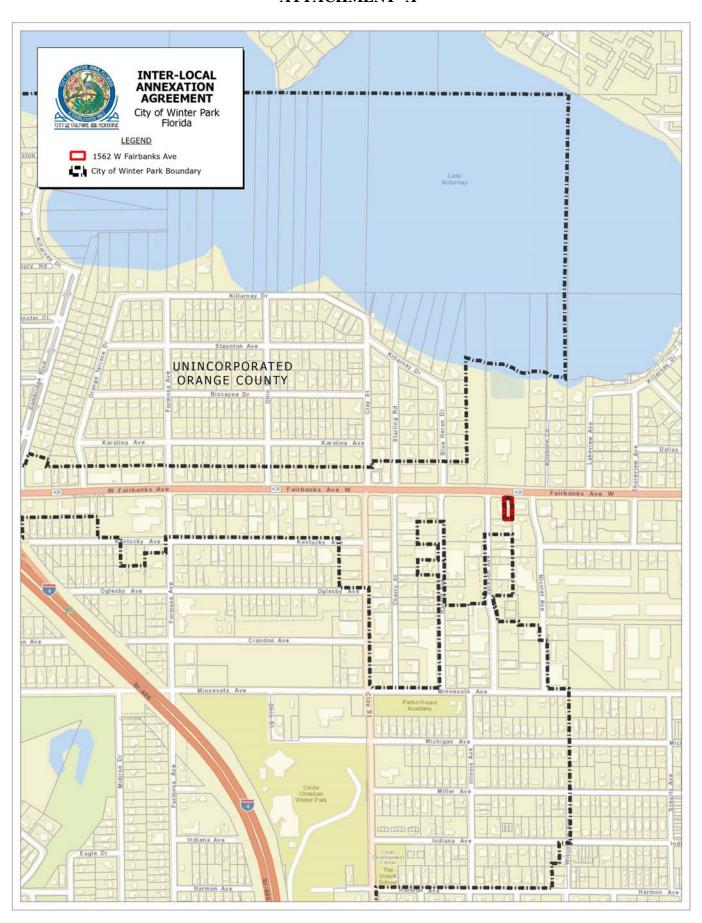

split of lakefront portions of properties across the street from the principal residence (1)

- e. Request of Deborah Crown and Brandon & 15 minutes
  Jennifer Lenox for subdivision or lot split
  approval to divide the lakefront portion of the
  property at 1486 Alabama Drive
- f. Ordinance Sale of 1111 W. Fairbanks 5 minutes
  Avenue (1)
- g. Interlocal agreement with Orange County to 15 minutes permit the annexation of the enclaves at 1562
  W. Fairbanks Avenue
- h. Request of Interplan for conditional use 30 minutes approval to build a PDQ drive-through restaurant at 925 S. Orlando Avenue
- i. Ordinance 540 Interlachen Avenue easement vacate (1)
- j. Resolution Notice of Intent Pansy Avenue Street Bricking - Proposed Non-Ad Valorem Assessment