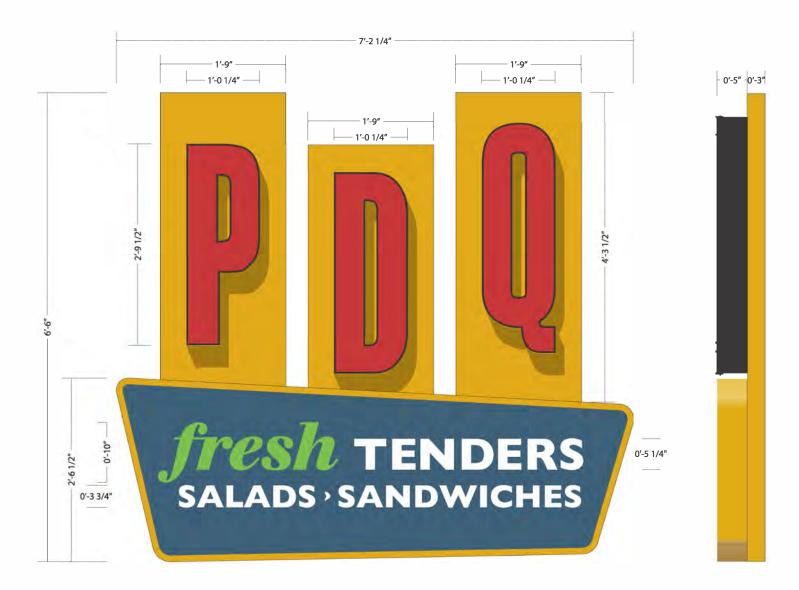

split of lakefront portions of properties across the street from the principal residence (1)

- e. Request of Deborah Crown and Brandon & 15 minutes
  Jennifer Lenox for subdivision or lot split
  approval to divide the lakefront portion of the
  property at 1486 Alabama Drive
- f. Ordinance Sale of 1111 W. Fairbanks 5 minutes
  Avenue (1)
- g. Interlocal agreement with Orange County to 15 minutes permit the annexation of the enclaves at 1562
  W. Fairbanks Avenue
- h. Request of Interplan for conditional use 30 minutes approval to build a PDQ drive-through restaurant at 925 S. Orlando Avenue
- i. Ordinance 540 Interlachen Avenue easement vacate (1)
- j. Resolution Notice of Intent Pansy Avenue Street Bricking - Proposed Non-Ad Valorem Assessment