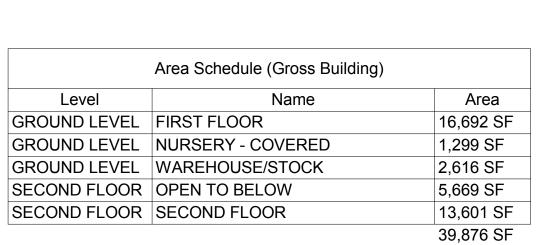

|
| [17] | 모      | MOUNTING HEIGHT: +/-12'-0" AFF LAMP: 36W LED (4000K)  VOLTAGE: MVOLT  MANUFACTURER: LITHONIA: DSXW1 LED 20C 530 40K TFTM MVOLT XX  SUBSTITUTIONS: OR EQUAL SUBJECT TO REVIEW NO EQUAL                                                 |

| SITE LIGHTING PHOTOMETRIC VALUES |                     |                     |                     |  |
|----------------------------------|---------------------|---------------------|---------------------|--|
| AREA DESCRIPTION                 | AVERAGE FOOT-CANDLE | MAXIMUM FOOT—CANDLE | MINIMUM FOOT—CANDLE |  |
| PARKING LOT AREA                 | 5.6 FC              | 15.0 FC             | 0.1 FC              |  |















AREA

WINTER PARK EAST



# **LEGEND NOTES**

LEGEND NOTES ARE COMMON TO ALL SOME NOTES MAY NOT APPLY TO THIS SHEET

### **FINISH NOTES**

A. PAINT DOORS AND FRAMES COLOR TO MATCH ADJACENT



WINTER PARK EAST

CONDITIONAL

<u>FINISH</u>

CORNICE

WALL COLOR B. SEE DOOR SCHEDULE FOR SLIDING DOOR ENTRY SYSTEM

# FINISH COLOR

# **COLOR**

- BENJAMIN MOORE #1046 STONE VENEER CORRUGATED METAL PANEL SANDY BROWN BENJAMIN MOORE #1029 COCONUT GROVE
- WROUGHT IRON GRILLES BENJAMIN MOORE #1063 6. ALUMINUM STOREFRONT GINGERSNAP BENJAMIN MOORE #AC-29 8. COILING DOOR SAN ANTONIO GRAY BERRIDGE FOREST GREEN
- 9. METAL FENCE 10. GLULAM WOOD TRUSS GALVANIZED METAL 11. WOOD COLUMN CULTURED STONE 12. STEEL STRUCTURE "CHARDONNAY" 13. STANDING SEAM METAL ROOF POWDER COATED BLACK 14. CHAIN LINK FENCE SAFE