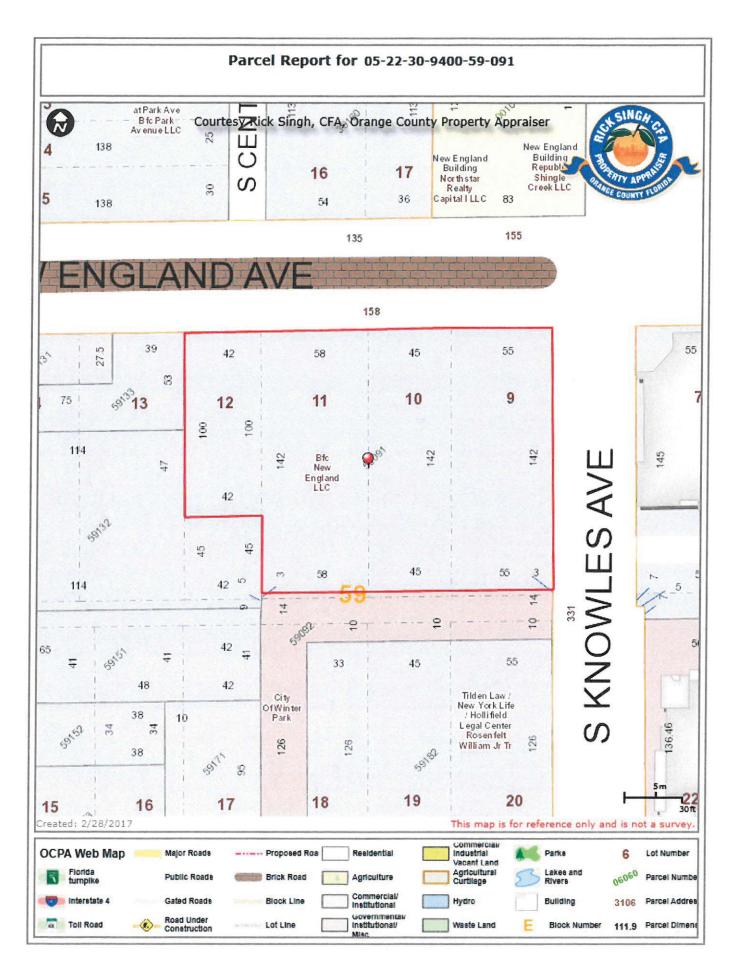

# 11 Action Items Requiring Discussion \*Projected Time \*Subject to change

9

| 12 | Ρι | ıblic Hearings                                                                                                                                                                                                                                                                                                                                                                                                                                                                                                                                                                                                                                                                                               | *Projected Time<br>*Subject to change |
|----|----|--------------------------------------------------------------------------------------------------------------------------------------------------------------------------------------------------------------------------------------------------------------------------------------------------------------------------------------------------------------------------------------------------------------------------------------------------------------------------------------------------------------------------------------------------------------------------------------------------------------------------------------------------------------------------------------------------------------|---------------------------------------|
|    | a. | <ul> <li>Request of Deshpande, Inc.:         <ul> <li>Ordinance – To amend the "Comprehensive Plan" Future Land Use map to change from a Single Family Future Land Use Designation to Low Density Residential at 524 Country Club Drive (1)</li> <li>Ordinance – To amend the Official Zoning Map from Single Family Residential (R-1A) District to Low Density Residential (R-2) District zoning at 524 Country Club Drive.</li> <li>To amend their preliminary subdivision plat encompassing the current lakefront properties at 524/532/600/604 Country Club Drive to revise the lot size dimensions of the proposed six lakefront lots and include a common area lakefront tract.</li> </ul> </li> </ul> | 20 minutes                            |
|    | b. | Resolution – Executing a Public Transportation Joint Participation Agreement with the State of Florida Department of Transportation to provide Section 5309 Earmark Grant funding enabling the City to mitigate trespassing and safety hazards                                                                                                                                                                                                                                                                                                                                                                                                                                                               | 10 minutes                            |
|    | C. | Request of Oppidan Holdings LLC:  - Conditional use approval to build an Orchard Supply Hardware Store on the current site of the Aloma Bowl at 2530 Aloma Avenue, zoned Commercial (C-3) and providing for certain exceptions and a development agreement, if required.                                                                                                                                                                                                                                                                                                                                                                                                                                     | 60 minutes                            |
|    | d. | <ul> <li>Request of Villa Tuscany Holdings, LLC:</li> <li>Conditional use approval to build a three story, 41,352 square foot, 24 unit, 51 bed, Memory Care Facility at 1298 Howell Branch Road, zoned Multi-Family Residential (R-3), providing for certain exceptions and for a development agreement, if required.</li> </ul>                                                                                                                                                                                                                                                                                                                                                                             | 60 minutes                            |
|    | e. | Request of BFC New England LLC:  - Conditional use approval to construct a three story mixed use building of 52,601 square feet with parking in a basement level on property zoned Commercial (C-2) at 158 East New England Avenue and providing for certain exceptions including setbacks and parking and for approval of a developer's agreement.                                                                                                                                                                                                                                                                                                                                                          | 45 minutes                            |
|    | f. | Fee Schedule to be effective April 1, 2017                                                                                                                                                                                                                                                                                                                                                                                                                                                                                                                                                                                                                                                                   | 10 minutes                            |