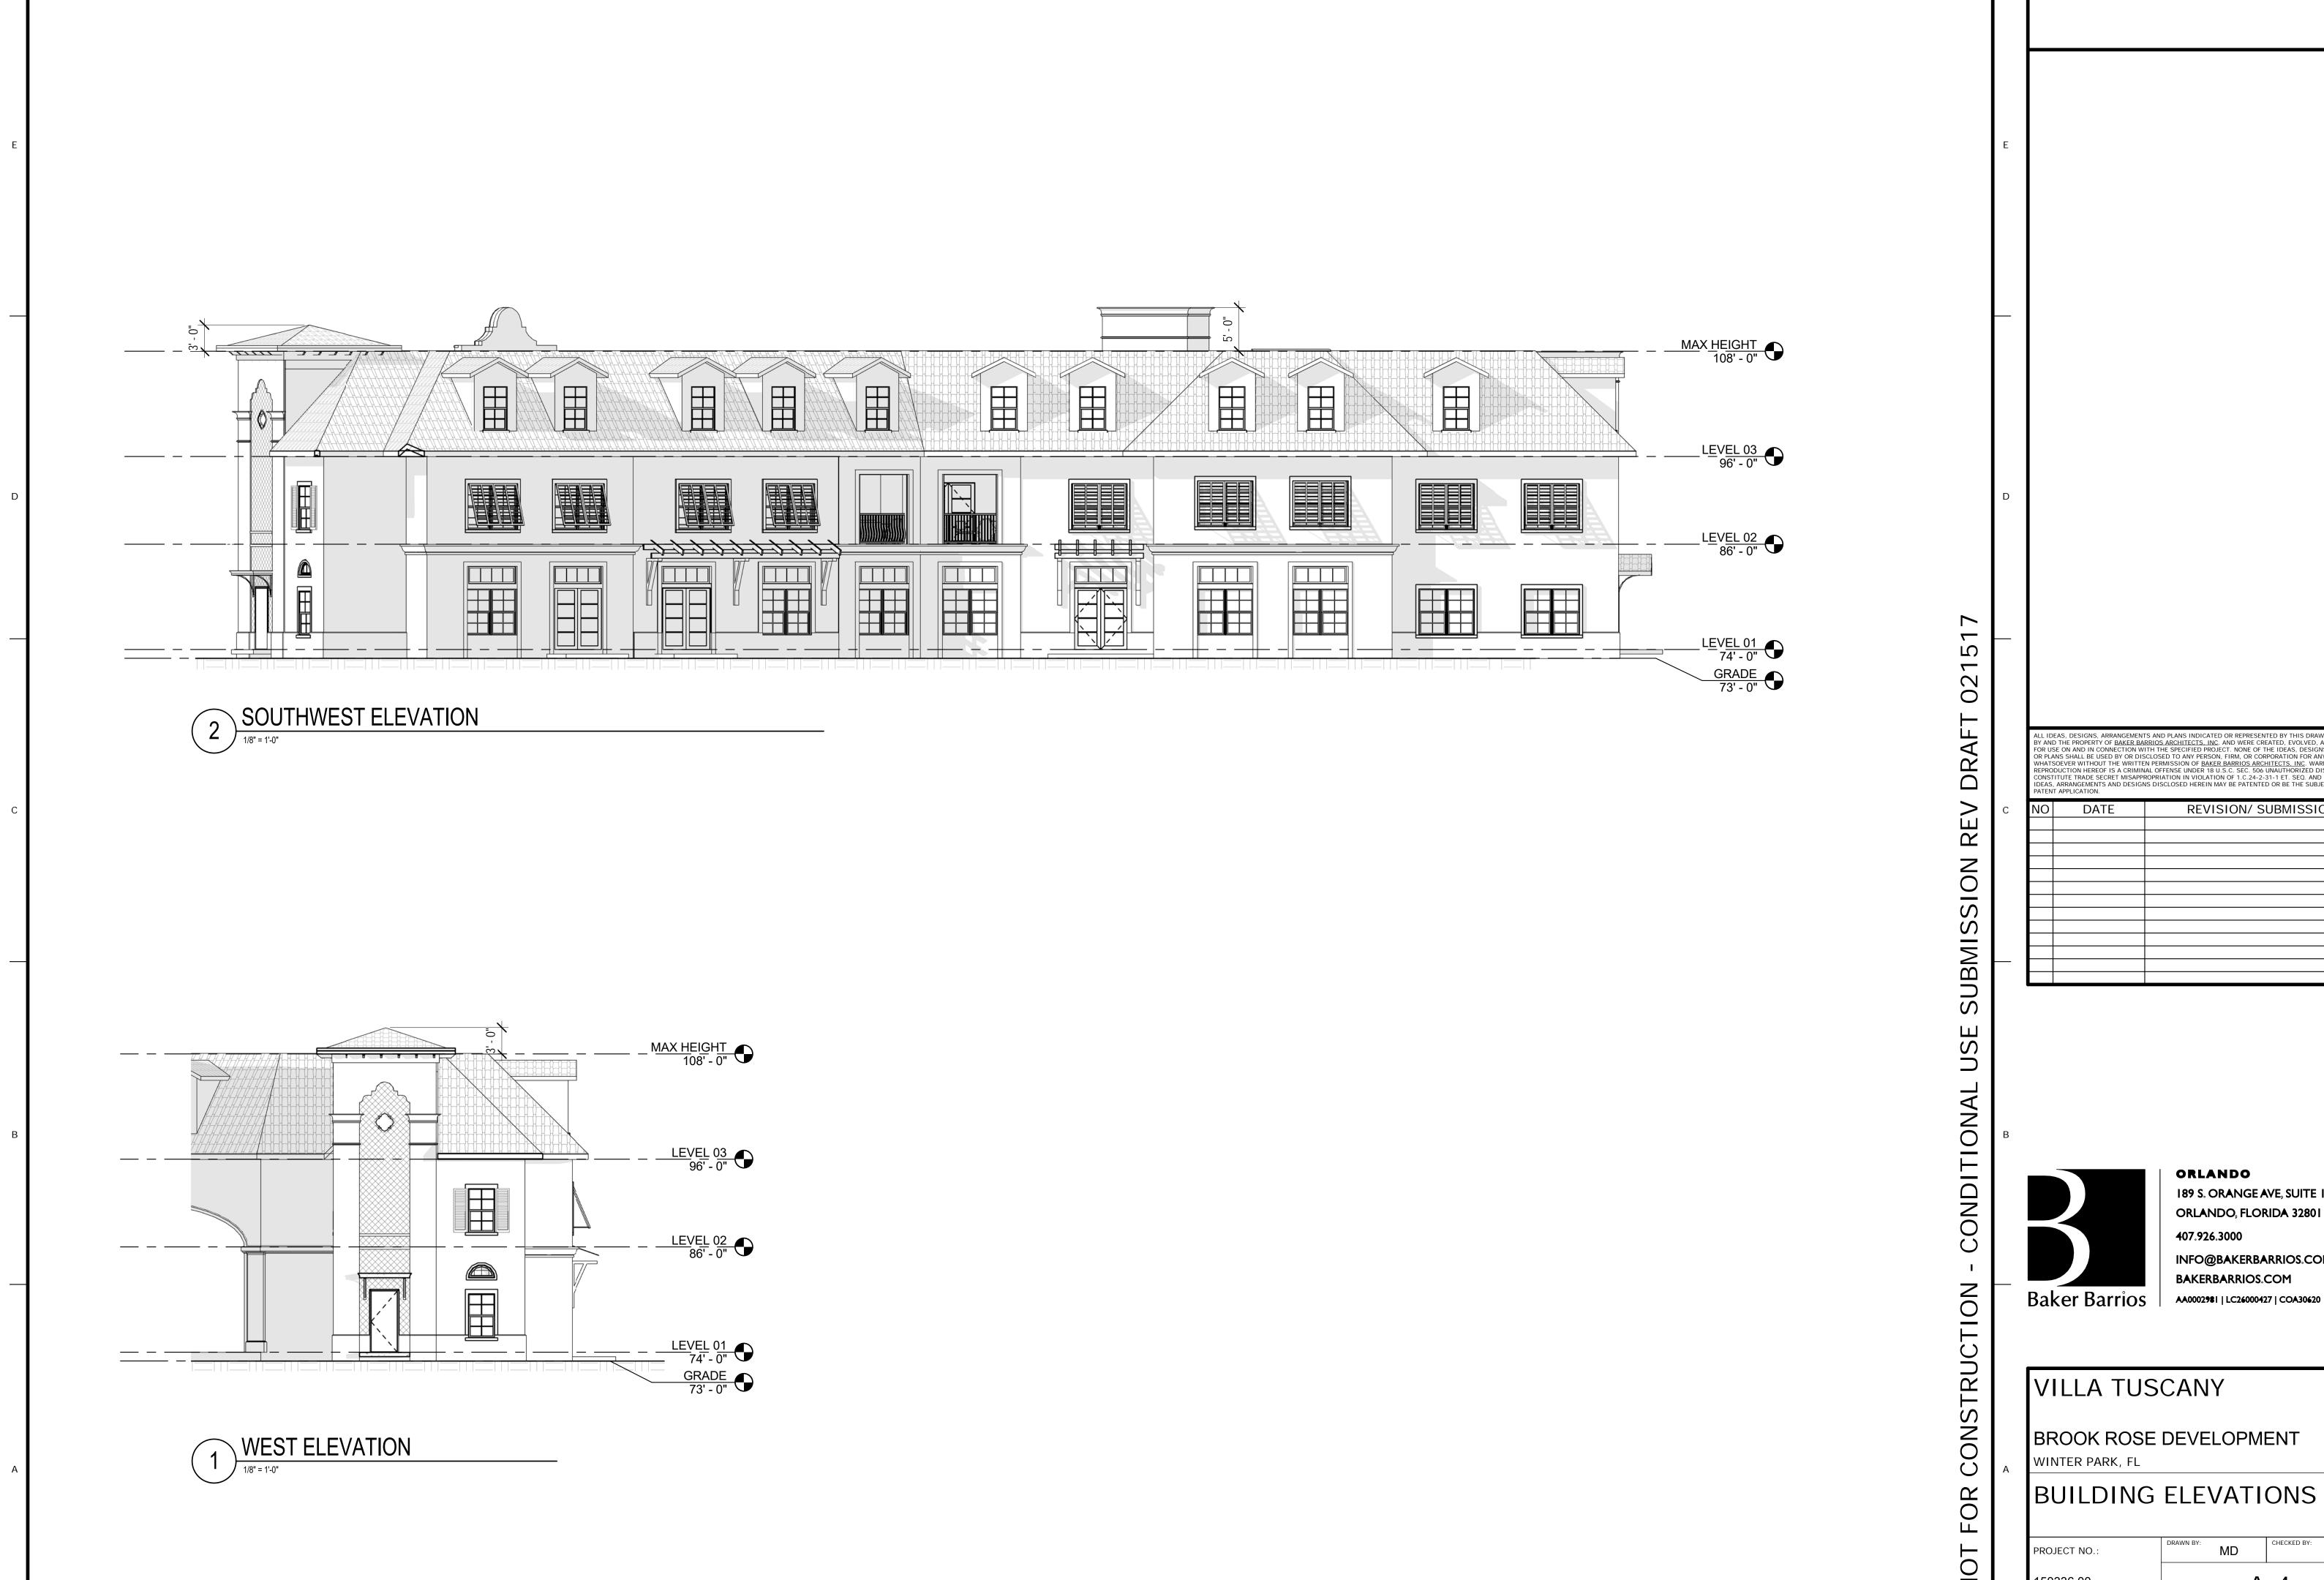

ously with a 7-0 vote.

# **Urban Forestry Staff Comments**

RE: Villa Tuscany (revision)

# DRC Meeting 2/15/17

- Staff met with Landscape Architect in an effort to preserve as many trees on site as possible.
- A new survey was provided.
- Tree protection barricades are required prior to issuance of permit.



Address: I 298 Howell Branch Road Parcel: 32-21-30-0000-00-029 Acres: 3.777 (164,526.1 SF)

Acres Above OHW Elevation: 2.18 Acres

(94,960.8 SF)

Zoning: R-3

Max. Density: 17 DU/AC

Max. Height: 35 ft.

Min Setbacks

Front: 25 ft. Side: 20 ft. Rear: 25 ft.

Max. FAR 110% (3 Stories)

Lakefront Setback from OHW line:

75 ft. for buildings
25 ft. for parking

Wetlands Buffer:

50 ft. for buildings 25 ft. for parking





150336.00 01.04



**G-2** Precedents //























Agenda Packet Page 447

ALL IDEAS, DESIGNS, ARRANGEMENTS AND PLANS INDICATED OR REPRESENTED BY THIS DRAWING ARE OWNED BY AND THE PROPERTY OF <u>BAKER BARRIOS ARCHITECTS</u>. INC. AND WERE CREATED, EVOLVED, AND DEVELOPED FOR USE ON AND IN CONNECTION WITH THE SPECIFIED PROJECT. NONE OF THE IDEAS, DESIGNS, ARRANGEMENTS OR PLANS SHALL BE USED BY OR DISCLOSED TO ANY PERSON, FIRM, OR CORPORATION FOR ANY PURPOSE WHATSOEVER WITHOUT THE WRITTEN PERMISSION OF <u>BAKER BARRIOS ARCHITECTS</u>. INC. WARNING: REPRODUCTION HEREOF IS A CRIMINAL OFFENSE UNDER 18 U.S.C. SEC. 506 UNAUTHORIZED DISCLOSURE MAY CONSTITUTE TRADE SECRET MISAPPROPRIATION IN VIOLATION OF 1.C.24-2-31-1 ET. SEQ. AND OTHER LAWS. THE IDEAS, ARRANGEMENTS AND DESIGNS DISCLOSED HEREIN MAY BE PATENTED OR BE THE SUBJECT OF PENDING PATENT A