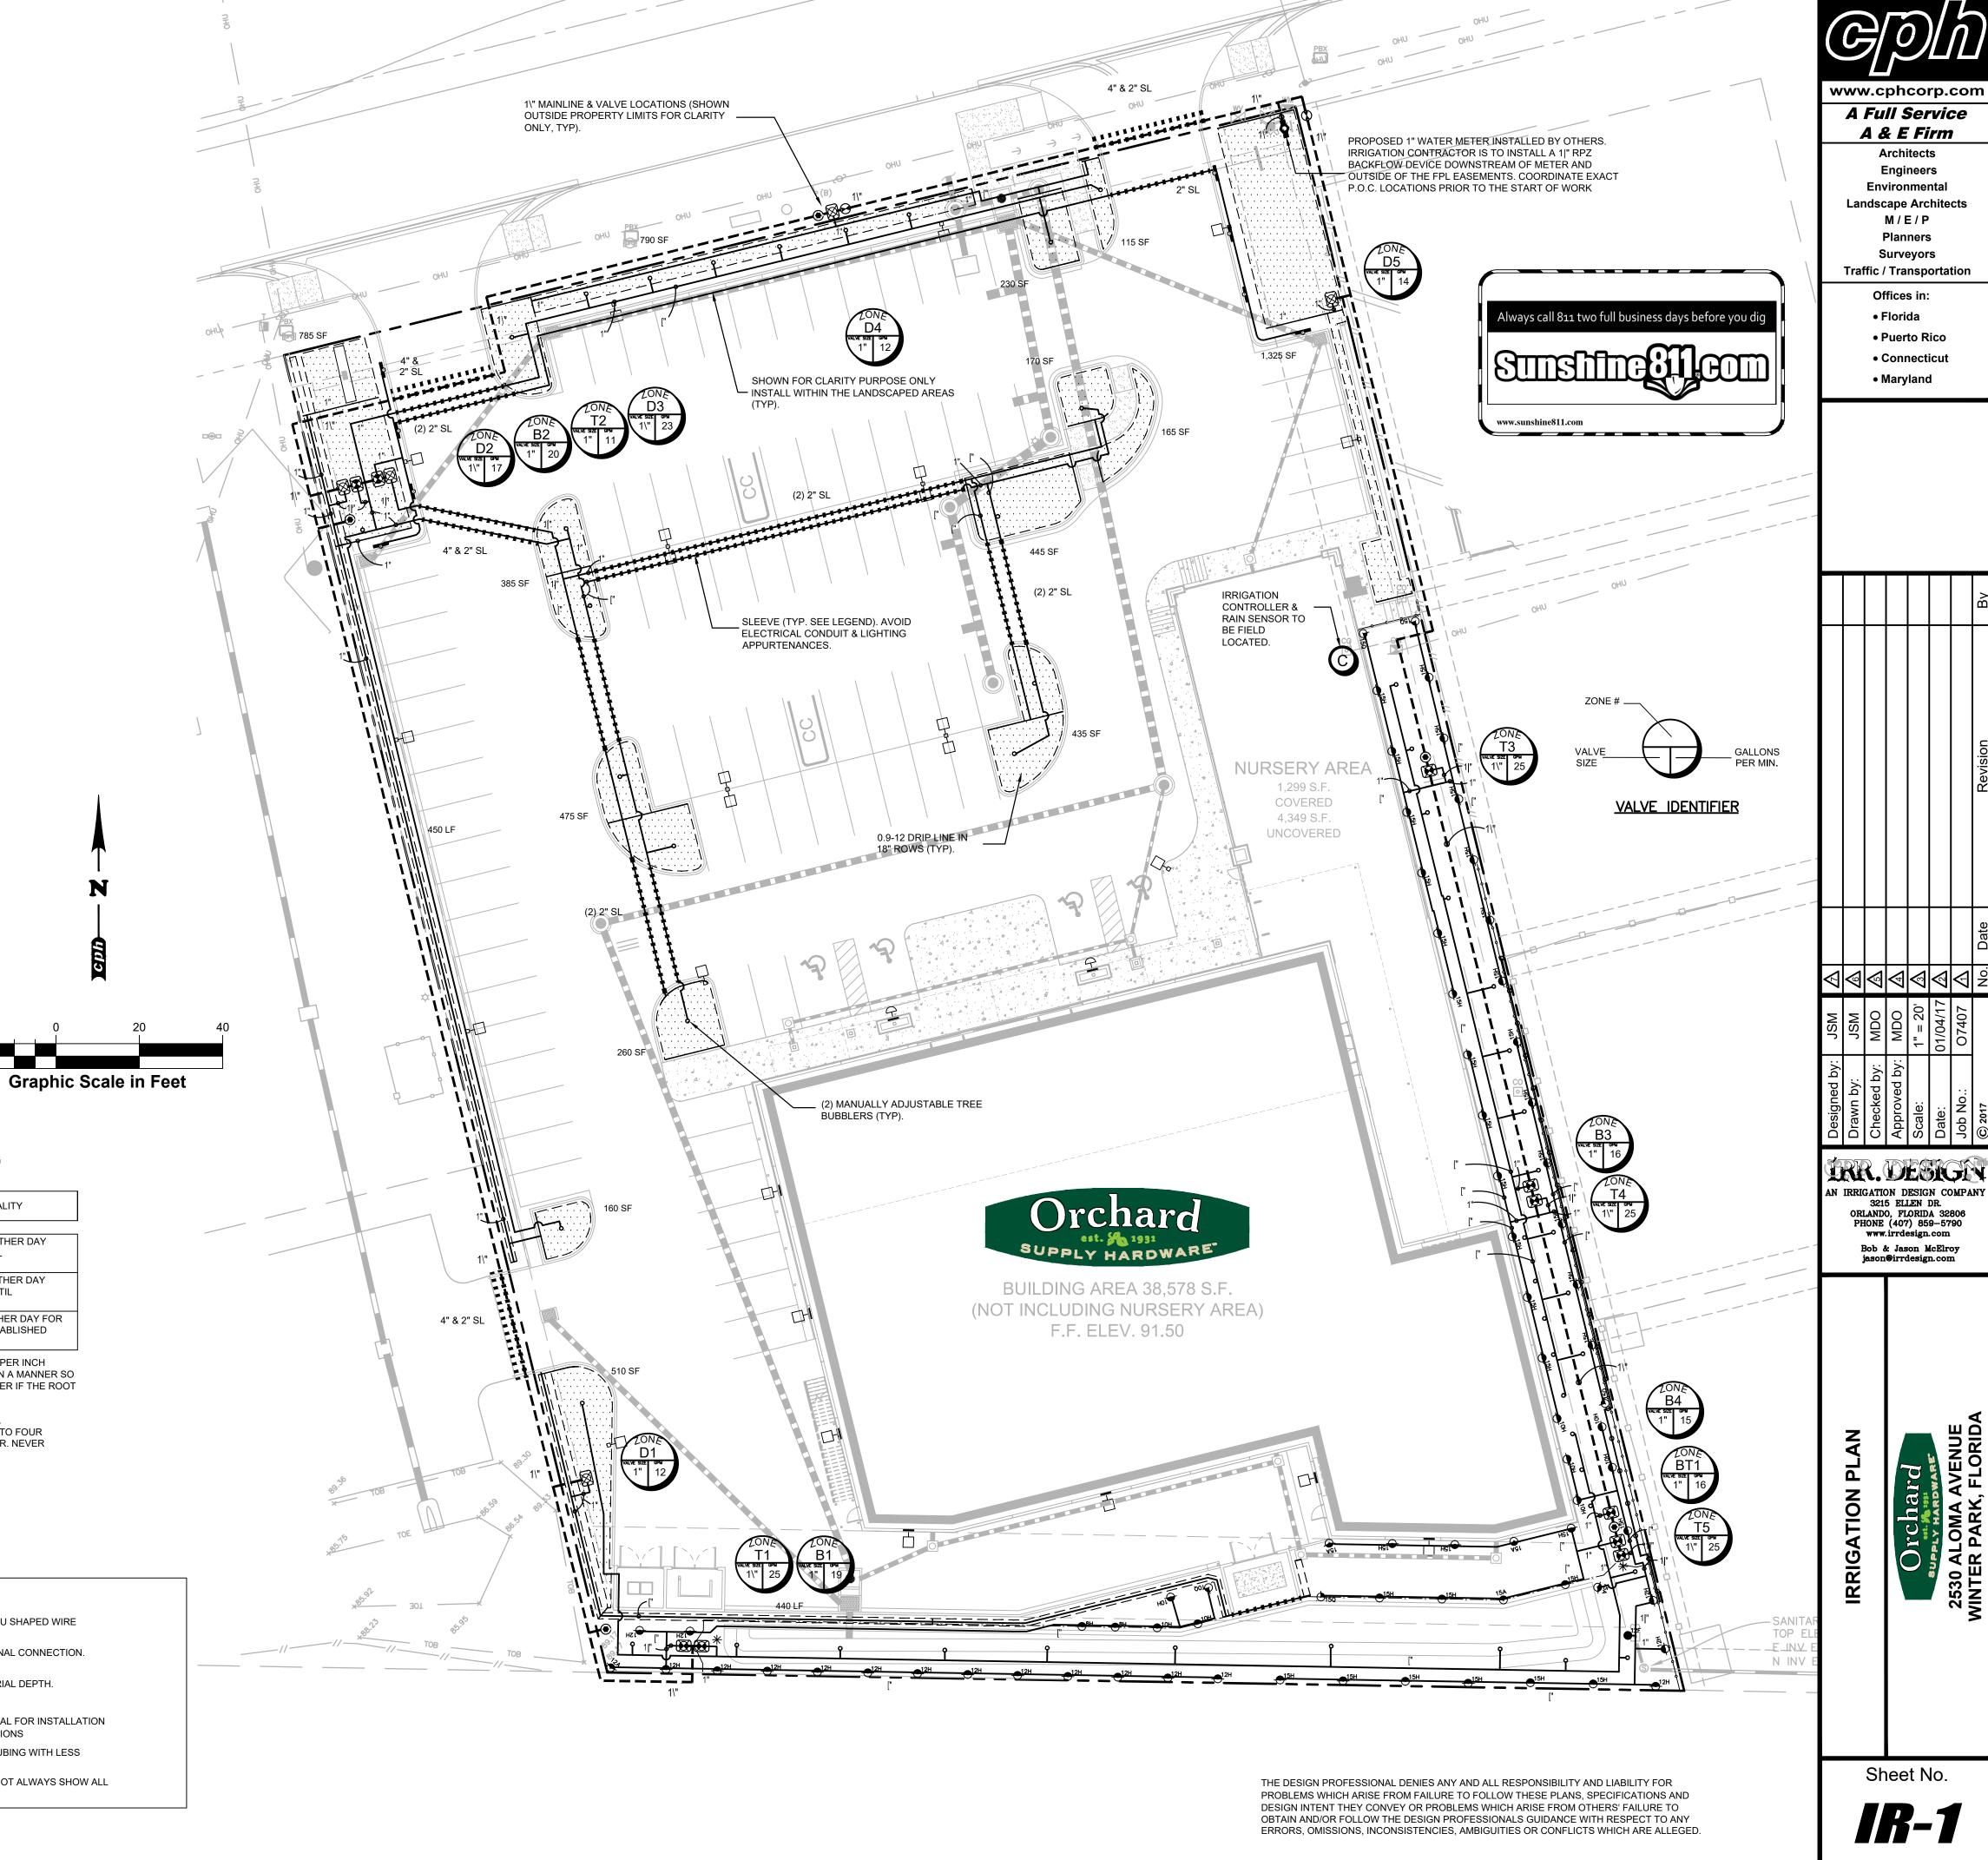

more information, please call 1-800-451-7206 toll-free or visit St. Johns River Water Management District website at sjrwmd.com.

# DRIP TUBING NOTES

- INSTALL ALL DRIP TUBING BELOW THE MULCH LAYER. USE U SHAPED WIRE STABILIZERS TO HOLD LINES IN PLACE.
- 2) KEEP ALL DRIP LINES CLEAN AT ALL TIMES BEFORE THE FINAL CONNECTION. TAPE ALL TUBE ENDS OR USE DIRT CAPS.
- 3) ALL DRIP TUBING SHALL HAVE UNIFORM SPACING AND BURIAL DEPTH.
- 4) ALWAYS FLUSH ALL LINES BEFORE CONNECTION.
- 5) REFER TO THE MANUFACTURER DRIP INSTALLATION MANUAL FOR INSTALLATION INSTRUCTIONS. INSTALL PER MANUFACTURER SPECIFICATIONS
- 6) AVOID SHARP BENDS IN THE TUBING. DO NOT BEND THE TUBING WITH LESS
- 7) SPACE TUBING AS NOTED ON THE PLAN. THE PLAN DOES NOT ALWAYS SHOW ALL DRIP TUBING. THE PLAN LAYOUT IS FOR CLARITY ONLY.





1) PVC EXHAUST HEADER

2) PVC SCH 40 TEE OR EL (TYPICAL)

(3) BARB X MALE FITTING: RAIN BIRD XFF-MA FITTING (TYPICAL) (4) FLUSH POINT (TYPICAL) SEE RAIN BIRD DETAIL "XFS FLUSH POINT" OR "XFS

FLUSH POINT WITH BALL VALVE"

(5) PERIMETER OF AREA (6) PERIMETER DRIPLINE PIPE TO BE INSTALLED 2"-4" FROM PERIMETER OF AREA PVC SUPPLY PIPE FROM RAIN BIRD CONTROL ZONE

KIT (SIZED TO MEET LATERAL FLOW DEMAND)

PVC SUPPLY MANIFOLD (8) CONNECTION FROM SUPPLY MANIFOLD TO DRIPLINE (TYPICAL)- SEE INSET A

(10) SUB-SURFACE DRIPLINE: RAIN BIRD XF SERIES DRIPLINE (TYPICAL) POTABLE: XFS DRIPLINE NON-POTABLE: XFSP DRIPLINE

(11) RAIN BIRD XF SERIES BLANK TUBING (12) BARB X BARB INSERT TEE OR CROSS: RAIN BIRD XFF-TEE OR RAIN BIRD XFD-CROSS (TYPICAL) 13) ½" AIR RELIEF VALVE: RAIN BIRD MODEL: ARV050

SEE RAIN