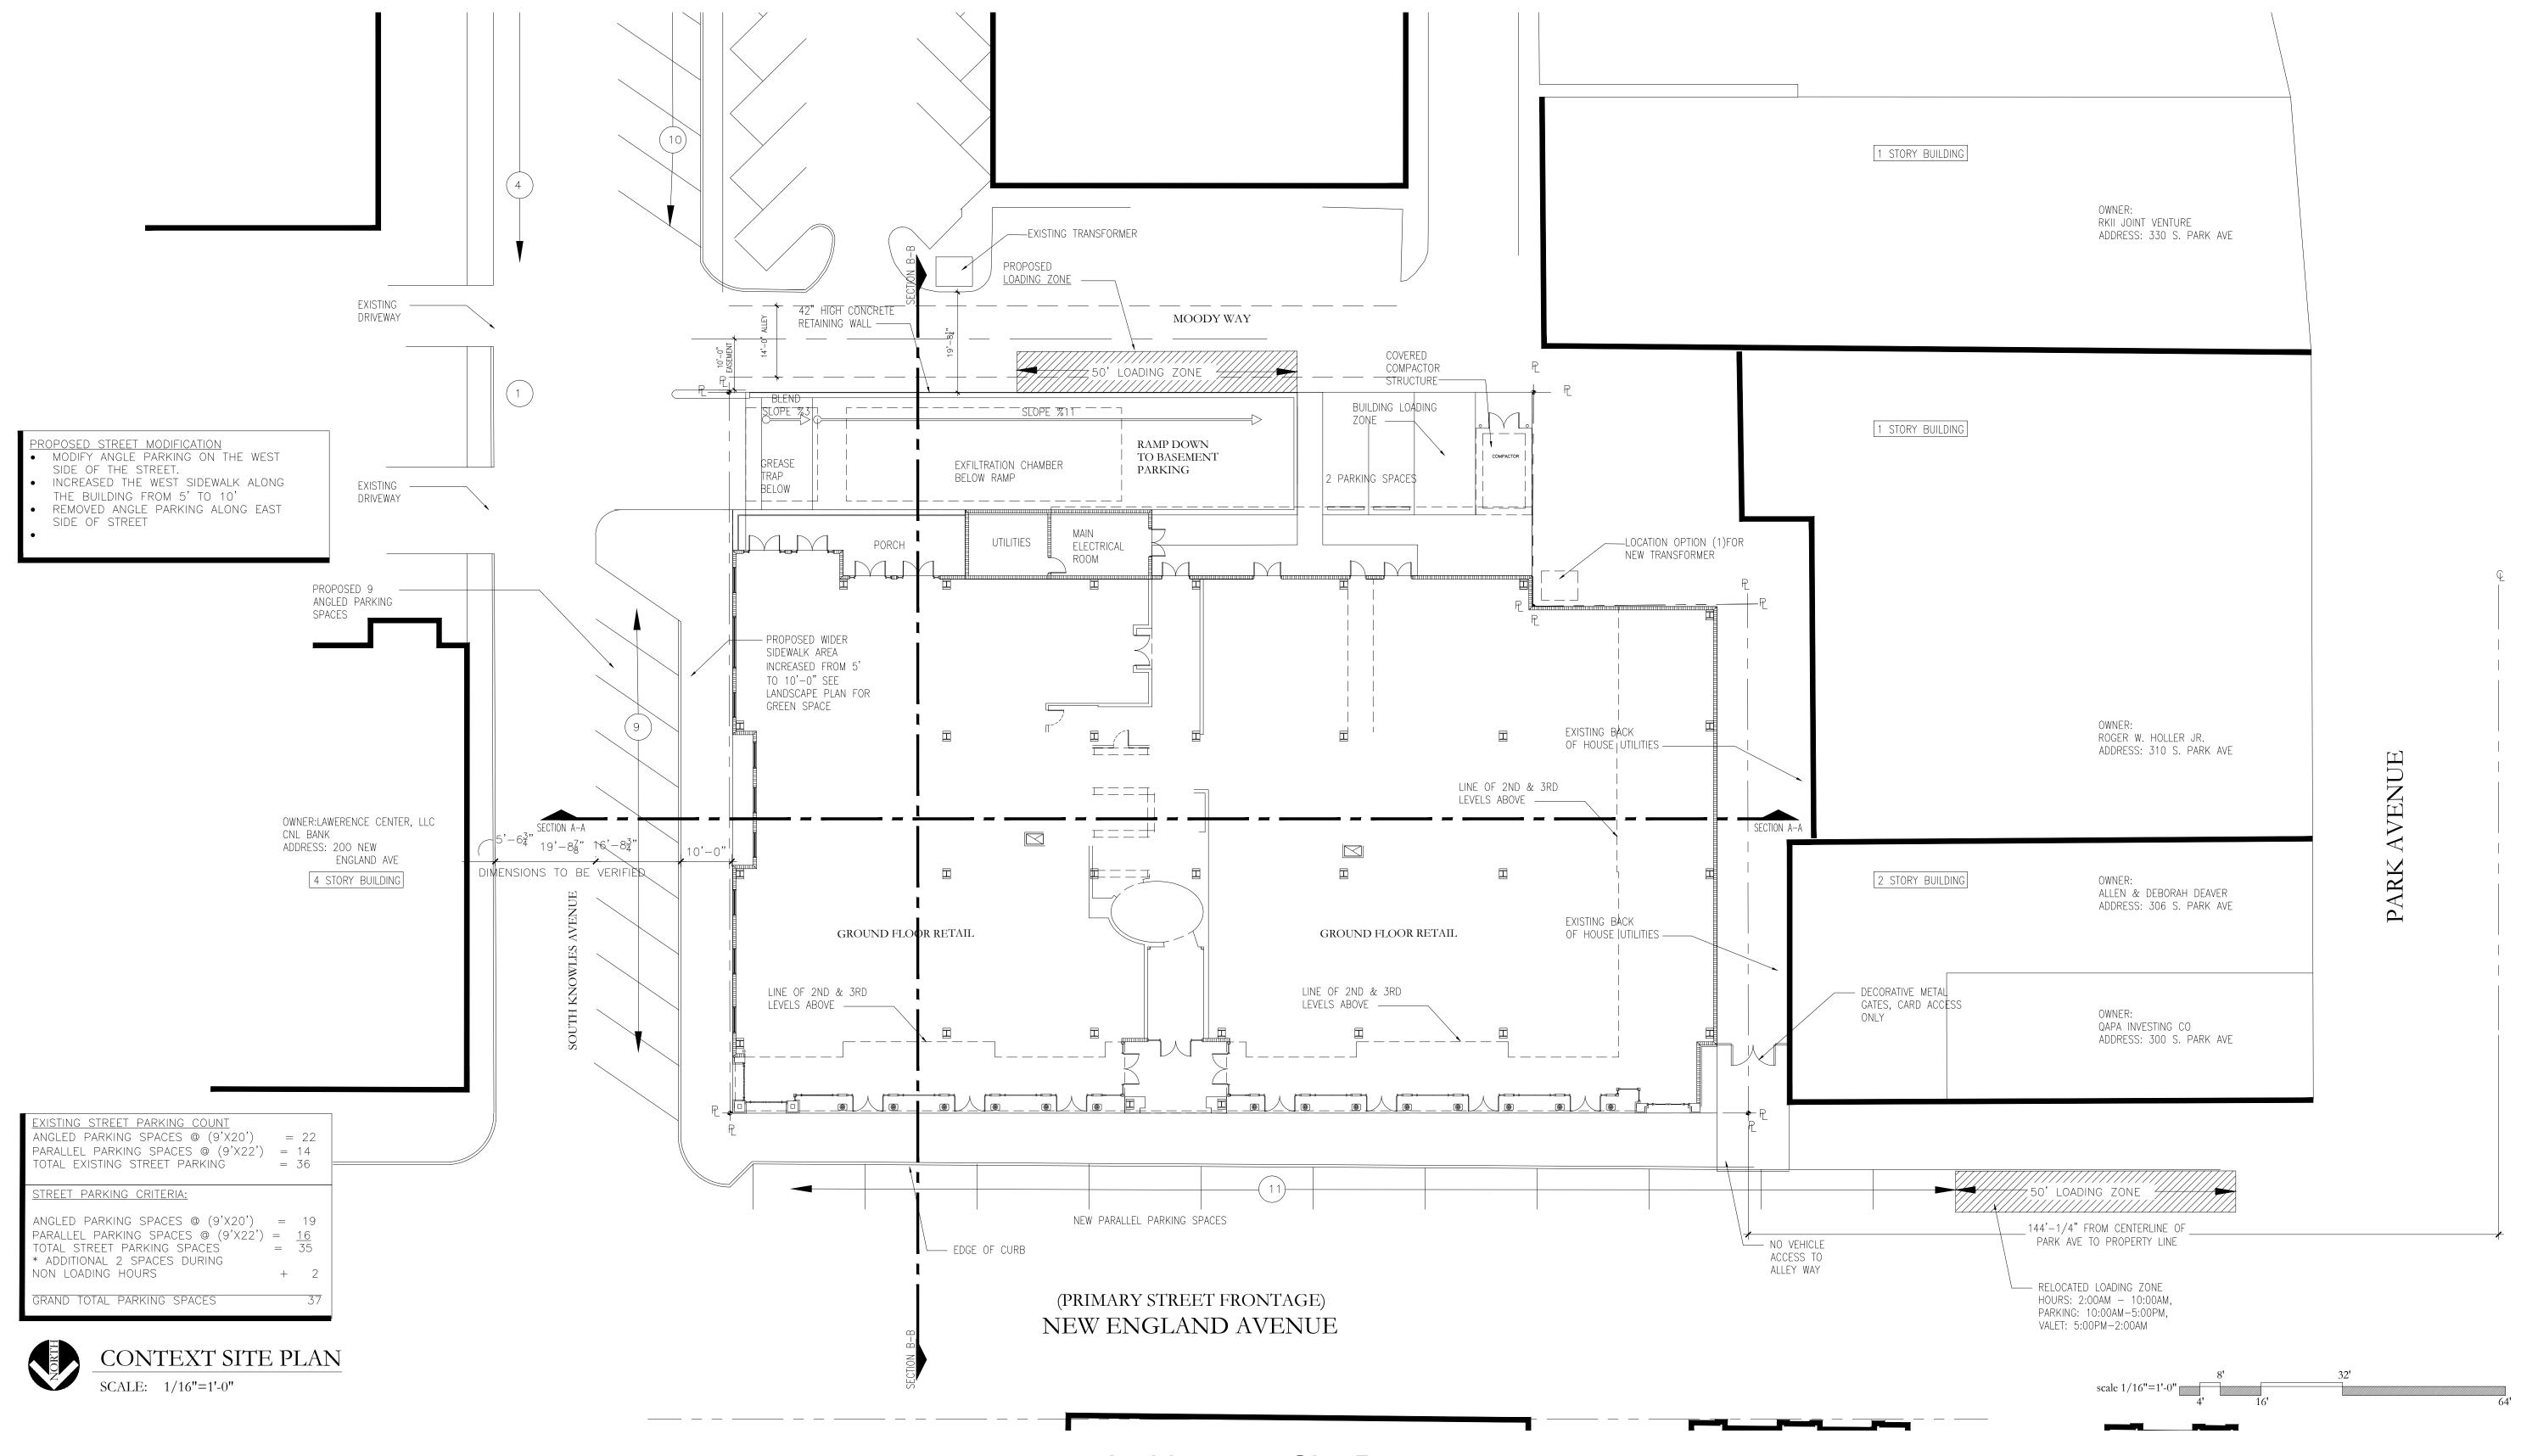

H EXTERIOR ELEVATION SCALE: NTS

PRIMARY STREET FRONTAGE

Zoning Section Diagram (Building Heights)

158 East New England Ave.-Planning and Zoning Submission Package

Winter Park, FL

Page 11

August 3, 2016

Design Architect





**Axonometric Contextual Zoning Diagram** 

158 East New England Ave.-Planning and Zoning Submission Package

Battaglia Group 221 South Knowles Avenue Winter Park, FL 32789



Winter Park, FL

NEW ENGLAND BUILDING

BANK OF AMERICA

PHARMACY

BUILDING

ALEX AND ANI

BLU

**OFFICES** 

THREAD

LAWRENCE CENTER

158 EAST NEW ENGLAND

HAAGEN DAZS/TAYLOR

BANK OF AMERICA GARAGE

PETER BROOKE CHOCOLATE

310 PARK NORTH BUILDING

310 PARK SOUTH BUILDING

HAMILTON HOLT SCHOOL

PROFESSIONAL OFFICES

SUNTRUST BANK BUILDING

PARK AVENUE PIZZA

THE ALFOND INN

THE RESIDENCES



Architectural Site Plan

158 East New England Ave.-Planning and Zoning Submission Package

Winter Park, FL

Page 13

August 3, 2016

No copies, transmissions, reproductions, or electronic revisions of any portions of these drawings in whole or in part be made without the express written permission of Zyscovich Architects. All designs indicated in these drawings are property of Zyscovich Architects. All copyrights reserved © 2016.







#### EXISTING AND PROPOSED STREET PLAN

158 East New England Ave.-Planning and Zoning Submission Package

Winter Park, FL

Page 14

August 3, 2016



Battaglia Group

221 South Knowles Avenue
Winter Park, FL 32789



941 West Morse Blvd Ste 13 Winter Park . FL 32789 t 407.674.1959

e info@zyscovich.com w www.zyscovich.com



## **Basement Parking Level**