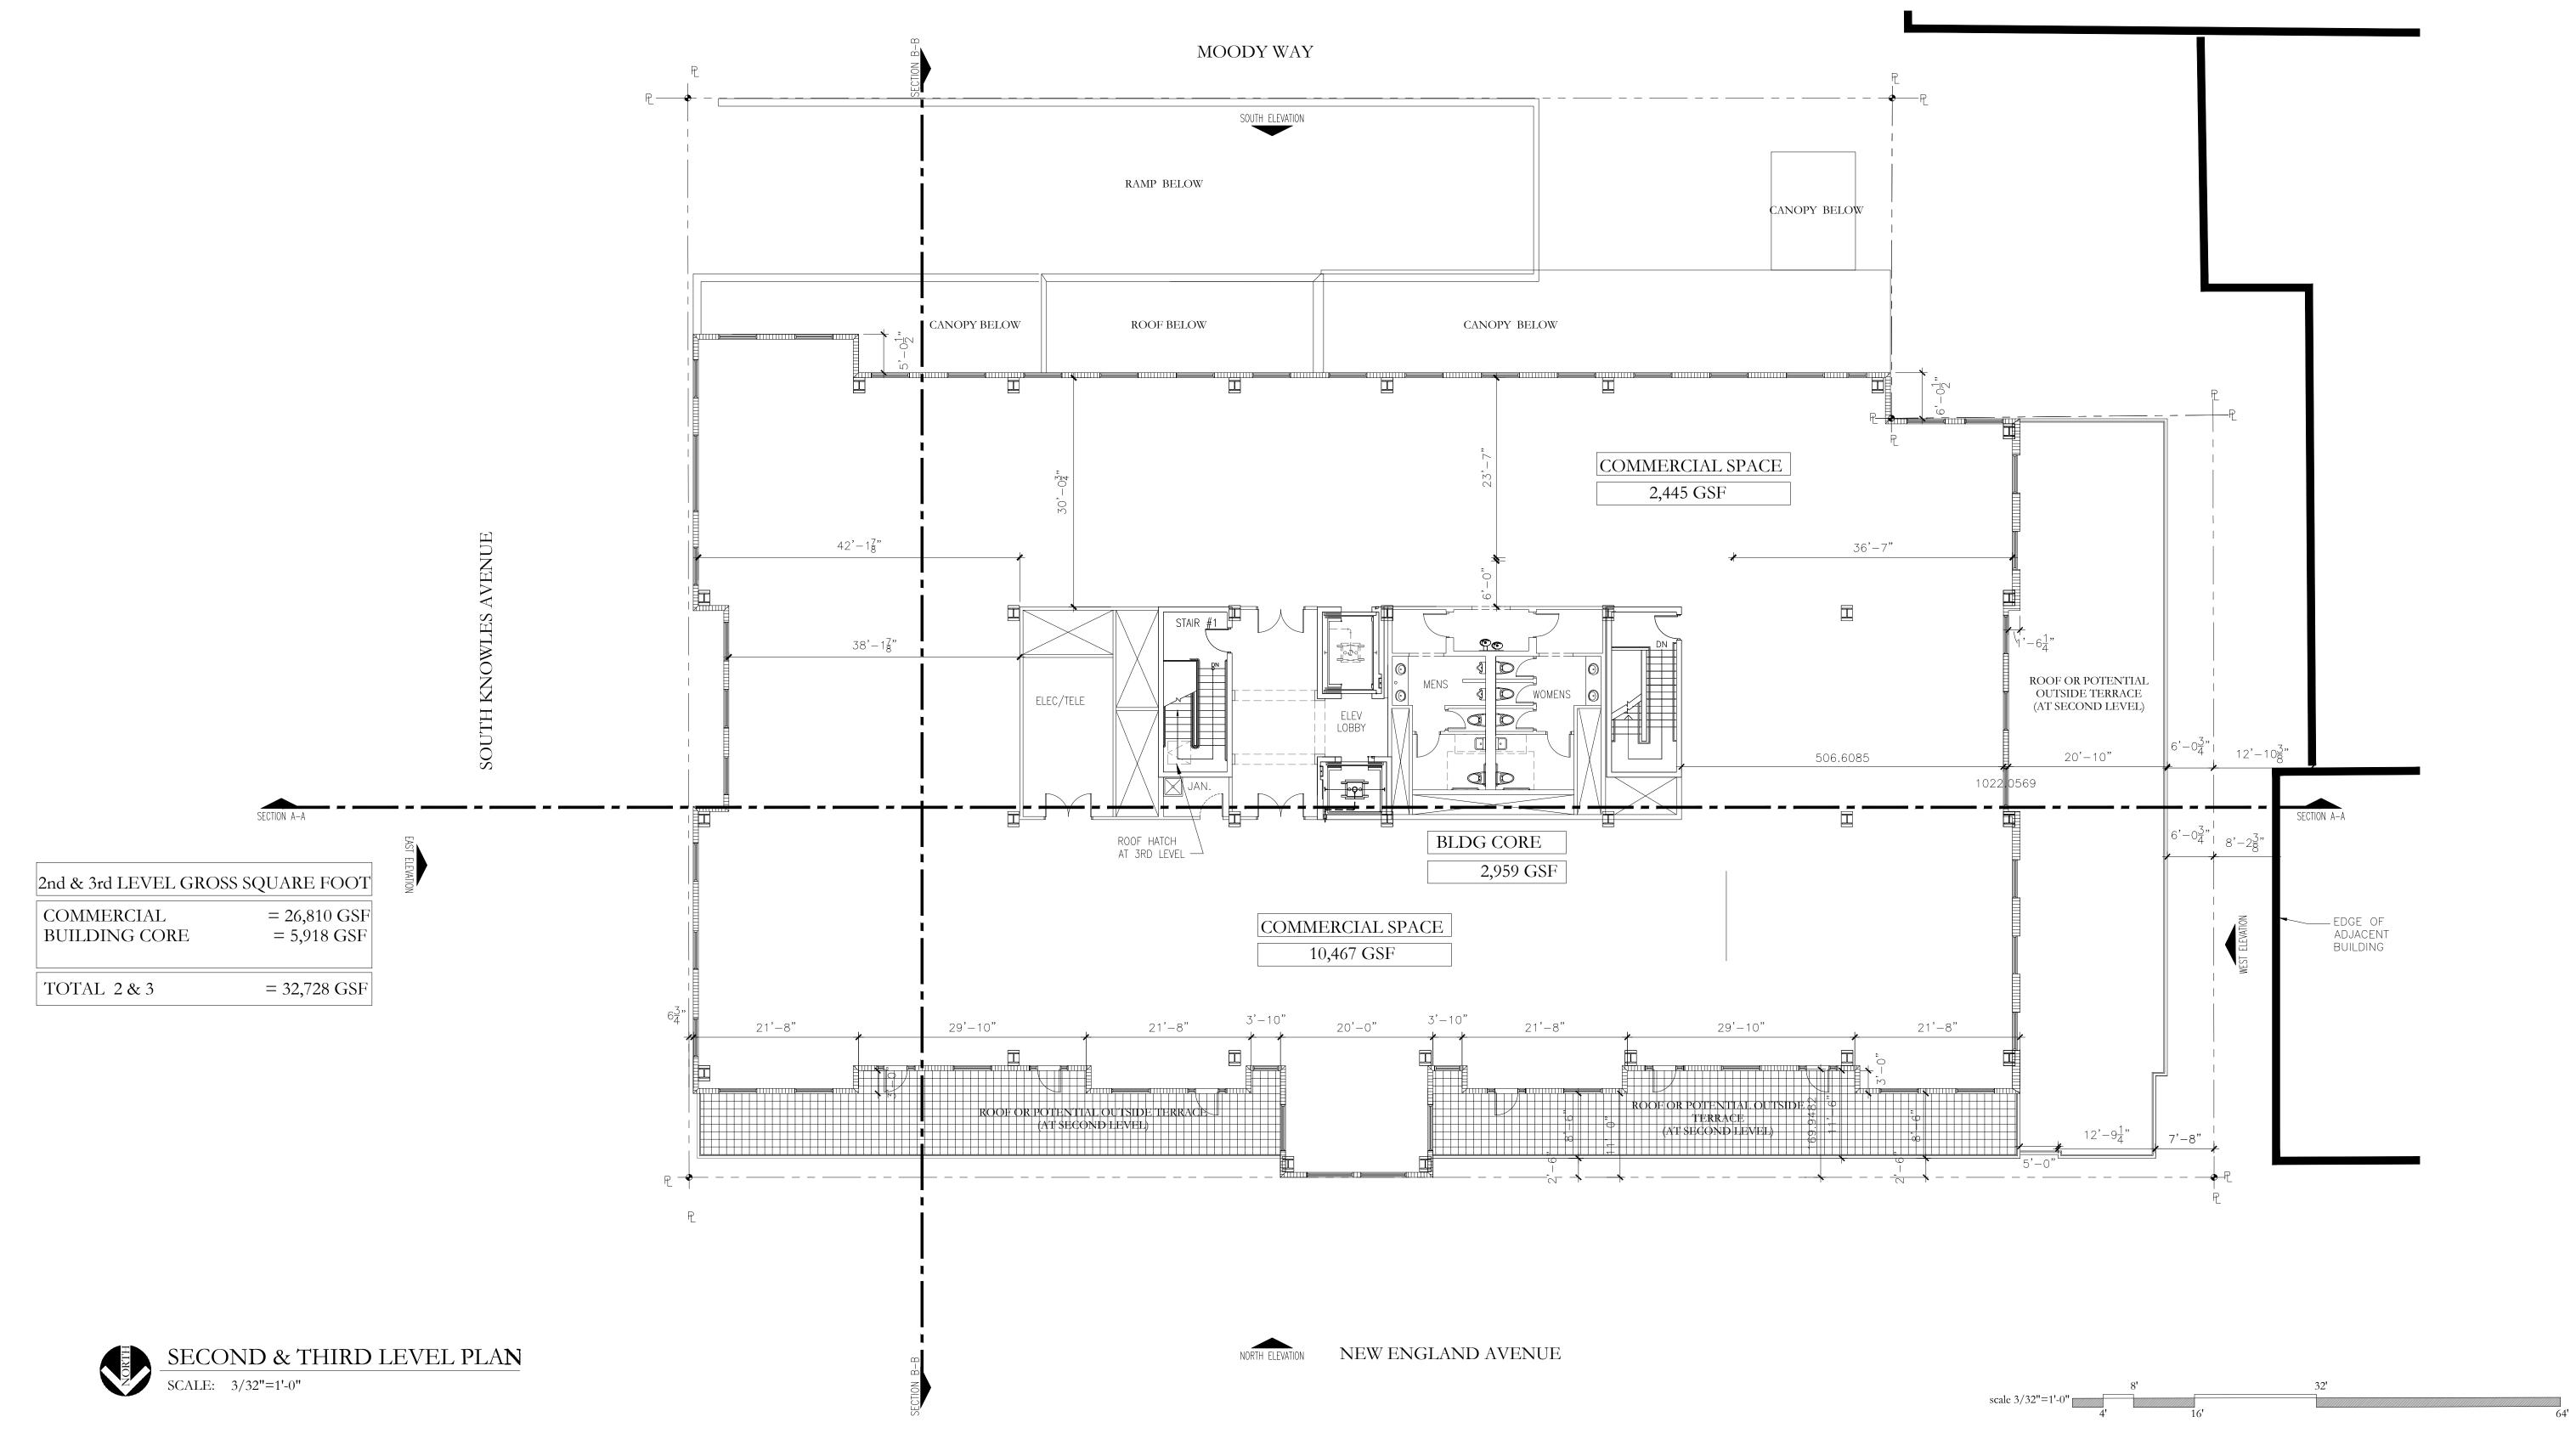

# 11 Action Items Requiring Discussion \*Projected Time \*Subject to change

9

| 12 | Ρι | ıblic Hearings                                                                                                                                                                                                                                                                                                                                                                                                                                                                                                                                                                                                                                                                                               | *Projected Time<br>*Subject to change |
|----|----|--------------------------------------------------------------------------------------------------------------------------------------------------------------------------------------------------------------------------------------------------------------------------------------------------------------------------------------------------------------------------------------------------------------------------------------------------------------------------------------------------------------------------------------------------------------------------------------------------------------------------------------------------------------------------------------------------------------|---------------------------------------|
|    | a. | <ul> <li>Request of Deshpande, Inc.:         <ul> <li>Ordinance – To amend the "Comprehensive Plan" Future Land Use map to change from a Single Family Future Land Use Designation to Low Density Residential at 524 Country Club Drive (1)</li> <li>Ordinance – To amend the Official Zoning Map from Single Family Residential (R-1A) District to Low Density Residential (R-2) District zoning at 524 Country Club Drive.</li> <li>To amend their preliminary subdivision plat encompassing the current lakefront properties at 524/532/600/604 Country Club Drive to revise the lot size dimensions of the proposed six lakefront lots and include a common area lakefront tract.</li> </ul> </li> </ul> | 20 minutes                            |
|    | b. | Resolution – Executing a Public Transportation Joint Participation Agreement with the State of Florida Department of Transportation to provide Section 5309 Earmark Grant funding enabling the City to mitigate trespassing and safety hazards                                                                                                                                                                                                                                                                                                                                                                                                                                                               | 10 minutes                            |
|    | C. | Request of Oppidan Holdings LLC:  - Conditional use approval to build an Orchard Supply Hardware Store on the current site of the Aloma Bowl at 2530 Aloma Avenue, zoned Commercial (C-3) and providing for certain exceptions and a development agreement, if required.                                                                                                                                                                                                                                                                                                                                                                                                                                     | 60 minutes                            |
|    | d. | <ul> <li>Request of Villa Tuscany Holdings, LLC:</li> <li>Conditional use approval to build a three story, 41,352 square foot, 24 unit, 51 bed, Memory Care Facility at 1298 Howell Branch Road, zoned Multi-Family Residential (R-3), providing for certain exceptions and for a development agreement, if required.</li> </ul>                                                                                                                                                                                                                                                                                                                                                                             | 60 minutes                            |
|    | e. | Request of BFC New England LLC:  - Conditional use approval to construct a three story mixed use building of 52,601 square feet with parking in a basement level on property zoned Commercial (C-2) at 158 East New England Avenue and providing for certain exceptions including setbacks and parking and for approval of a developer's agreement.                                                                                                                                                                                                                                                                                                                                                          | 45 minutes                            |
|    | f. | Fee Schedule to be effective April 1, 2017                                                                                                                                                                                                                                                                                                                                                                                                                                                                                                                                                                                                                                                                   | 10 minutes                            |