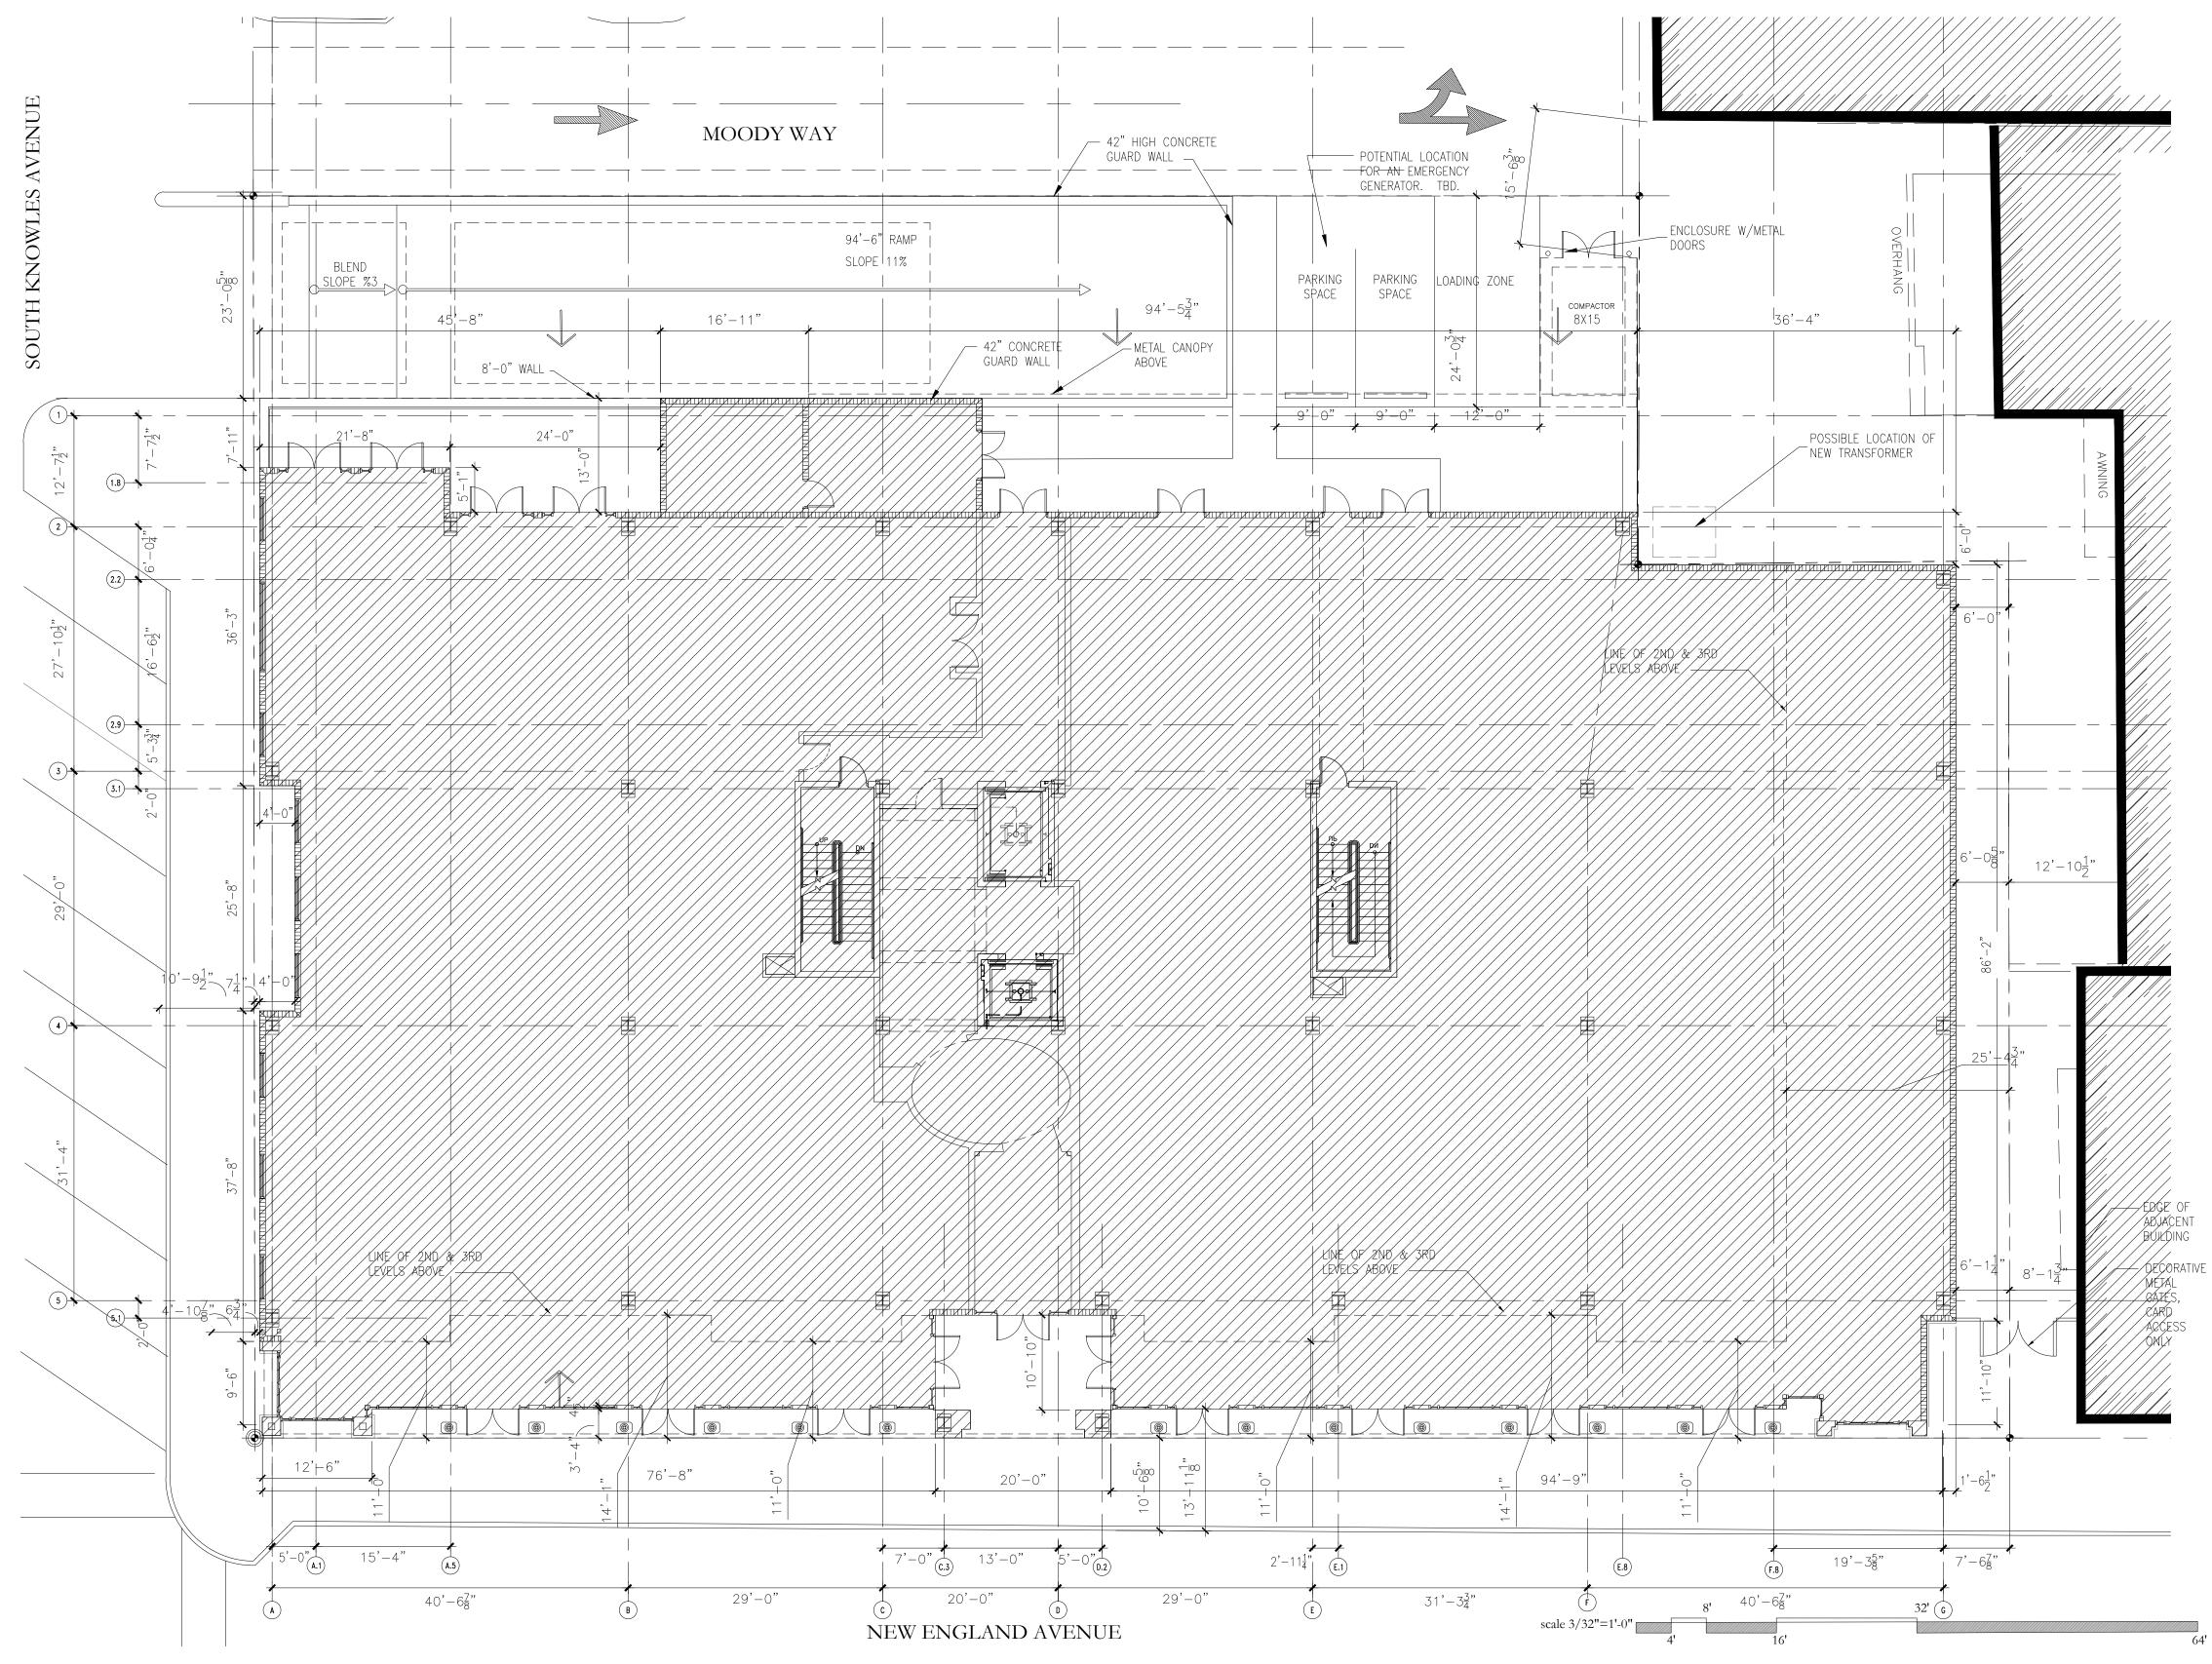

# 11 Action Items Requiring Discussion \*Projected Time \*Subject to change

9

| 12 | Ρι | ıblic Hearings                                                                                                                                                                                                                                                                                                                                                                                                                                                                                                                                                                                                                                                                                               | *Projected Time<br>*Subject to change |
|----|----|--------------------------------------------------------------------------------------------------------------------------------------------------------------------------------------------------------------------------------------------------------------------------------------------------------------------------------------------------------------------------------------------------------------------------------------------------------------------------------------------------------------------------------------------------------------------------------------------------------------------------------------------------------------------------------------------------------------|---------------------------------------|
|    | a. | <ul> <li>Request of Deshpande, Inc.:         <ul> <li>Ordinance – To amend the "Comprehensive Plan" Future Land Use map to change from a Single Family Future Land Use Designation to Low Density Residential at 524 Country Club Drive (1)</li> <li>Ordinance – To amend the Official Zoning Map from Single Family Residential (R-1A) District to Low Density Residential (R-2) District zoning at 524 Country Club Drive.</li> <li>To amend their preliminary subdivision plat encompassing the current lakefront properties at 524/532/600/604 Country Club Drive to revise the lot size dimensions of the proposed six lakefront lots and include a common area lakefront tract.</li> </ul> </li> </ul> | 20 minutes                            |
|    | b. | Resolution – Executing a Public Transportation Joint Participation Agreement with the State of Florida Department of Transportation to provide Section 5309 Earmark Grant funding enabling the City to mitigate trespassing and safety hazards                                                                                                                                                                                                                                                                                                                                                                                                                                                               | 10 minutes                            |
|    | C. | Request of Oppidan Holdings LLC:  - Conditional use approval to build an Orchard Supply Hardware Store on the current site of the Aloma Bowl at 2530 Aloma Avenue, zoned Commercial (C-3) and providing for certain exceptions and a development agreement, if required.                                                                                                                                                                                                                                                                                                                                                                                                                                     | 60 minutes                            |
|    | d. | <ul> <li>Request of Villa Tuscany Holdings, LLC:</li> <li>Conditional use approval to build a three story, 41,352 square foot, 24 unit, 51 bed, Memory Care Facility at 1298 Howell Branch Road, zoned Multi-Family Residential (R-3), providing for certain exceptions and for a development agreement, if required.</li> </ul>                                                                                                                                                                                                                                                                                                                                                                             | 60 minutes                            |
|    | e. | Request of BFC New England LLC:  - Conditional use approval to construct a three story mixed use building of 52,601 square feet with parking in a basement level on property zoned Commercial (C-2) at 158 East New England Avenue and providing for certain exceptions including setbacks and parking and for approval of a developer's agreement.                                                                                                                                                                                                                                                                                                                                                          | 45 minutes                            |
|    | f. | Fee Schedule to be effective April 1, 2017                                                                                                                                                                                                                                                                                                                                                                                                                                                                                                                                                                                                                                                                   | 10 minutes                            |