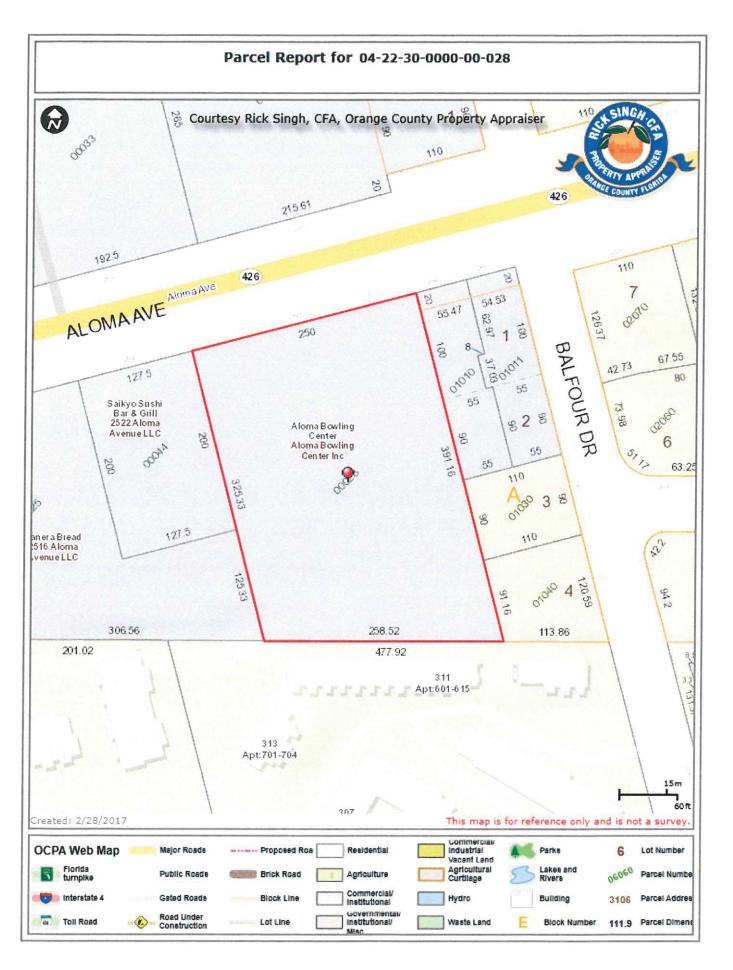

material from social trail activity between the two parking lots.
- As a condition of approval UF staff to direct the pruning and advise of BMP's for pruning prior to any pruning of trees on site. In particular, the crape myrtles located near/under the Duke Energy transmission facility.

# Parcel Report for 04-22-30-0000-00-028 Created: 2/28/2017 This map is for reference only and is not a survey. Commercial Industrial Vacant Land **OCPA Web Map** Residential Lot Number Major Roads ---- Proposed Roa Agricultural Curtilage Lakes and Public Roads Brick Road Agriculture Parcel Numbe Commercial/ Institutional Interetate 4 Gated Roads Hydro Building 3106 Parcel Addres Block Line Governmental/ Institutional/ Road Under Construction 111.9 Parcel Dimens toll Road Lot Line Waste Land Block Number



17-7" SIAN SIZED AS SUBMITTED Orchard SUPPLY HARDWARE STONE BASE W/ FLANTS PROTOBED ALTERNATIVE CORNER IDENTITY SIGN B.WEIGG, CITY ARCHITECT CITY OF WINTER PARK 17 LINE BOLG 10 20 FT. Applicant: Oppidan Holdings LLC/CPH Inc.

Project: Orchard Supply Hardware Conditional Use Application

Parcel No.: 04-22-30-0000-00-028

Application Date: 1/4/17

III. CONDITIONAL USE REQUESTED:

Oppidan Holdings LLC requests conditional use approval to permit the development of an Orchard Supply Hardware store measuring approximately 40,000 SF at 2530 Aloma Avenue in the City of Winter Park. The following narrative is provided as support for the City's determination that the proposed development meets the standards for Conditional Use approval as stated in Section 58-90 (I) of the City's Land Development