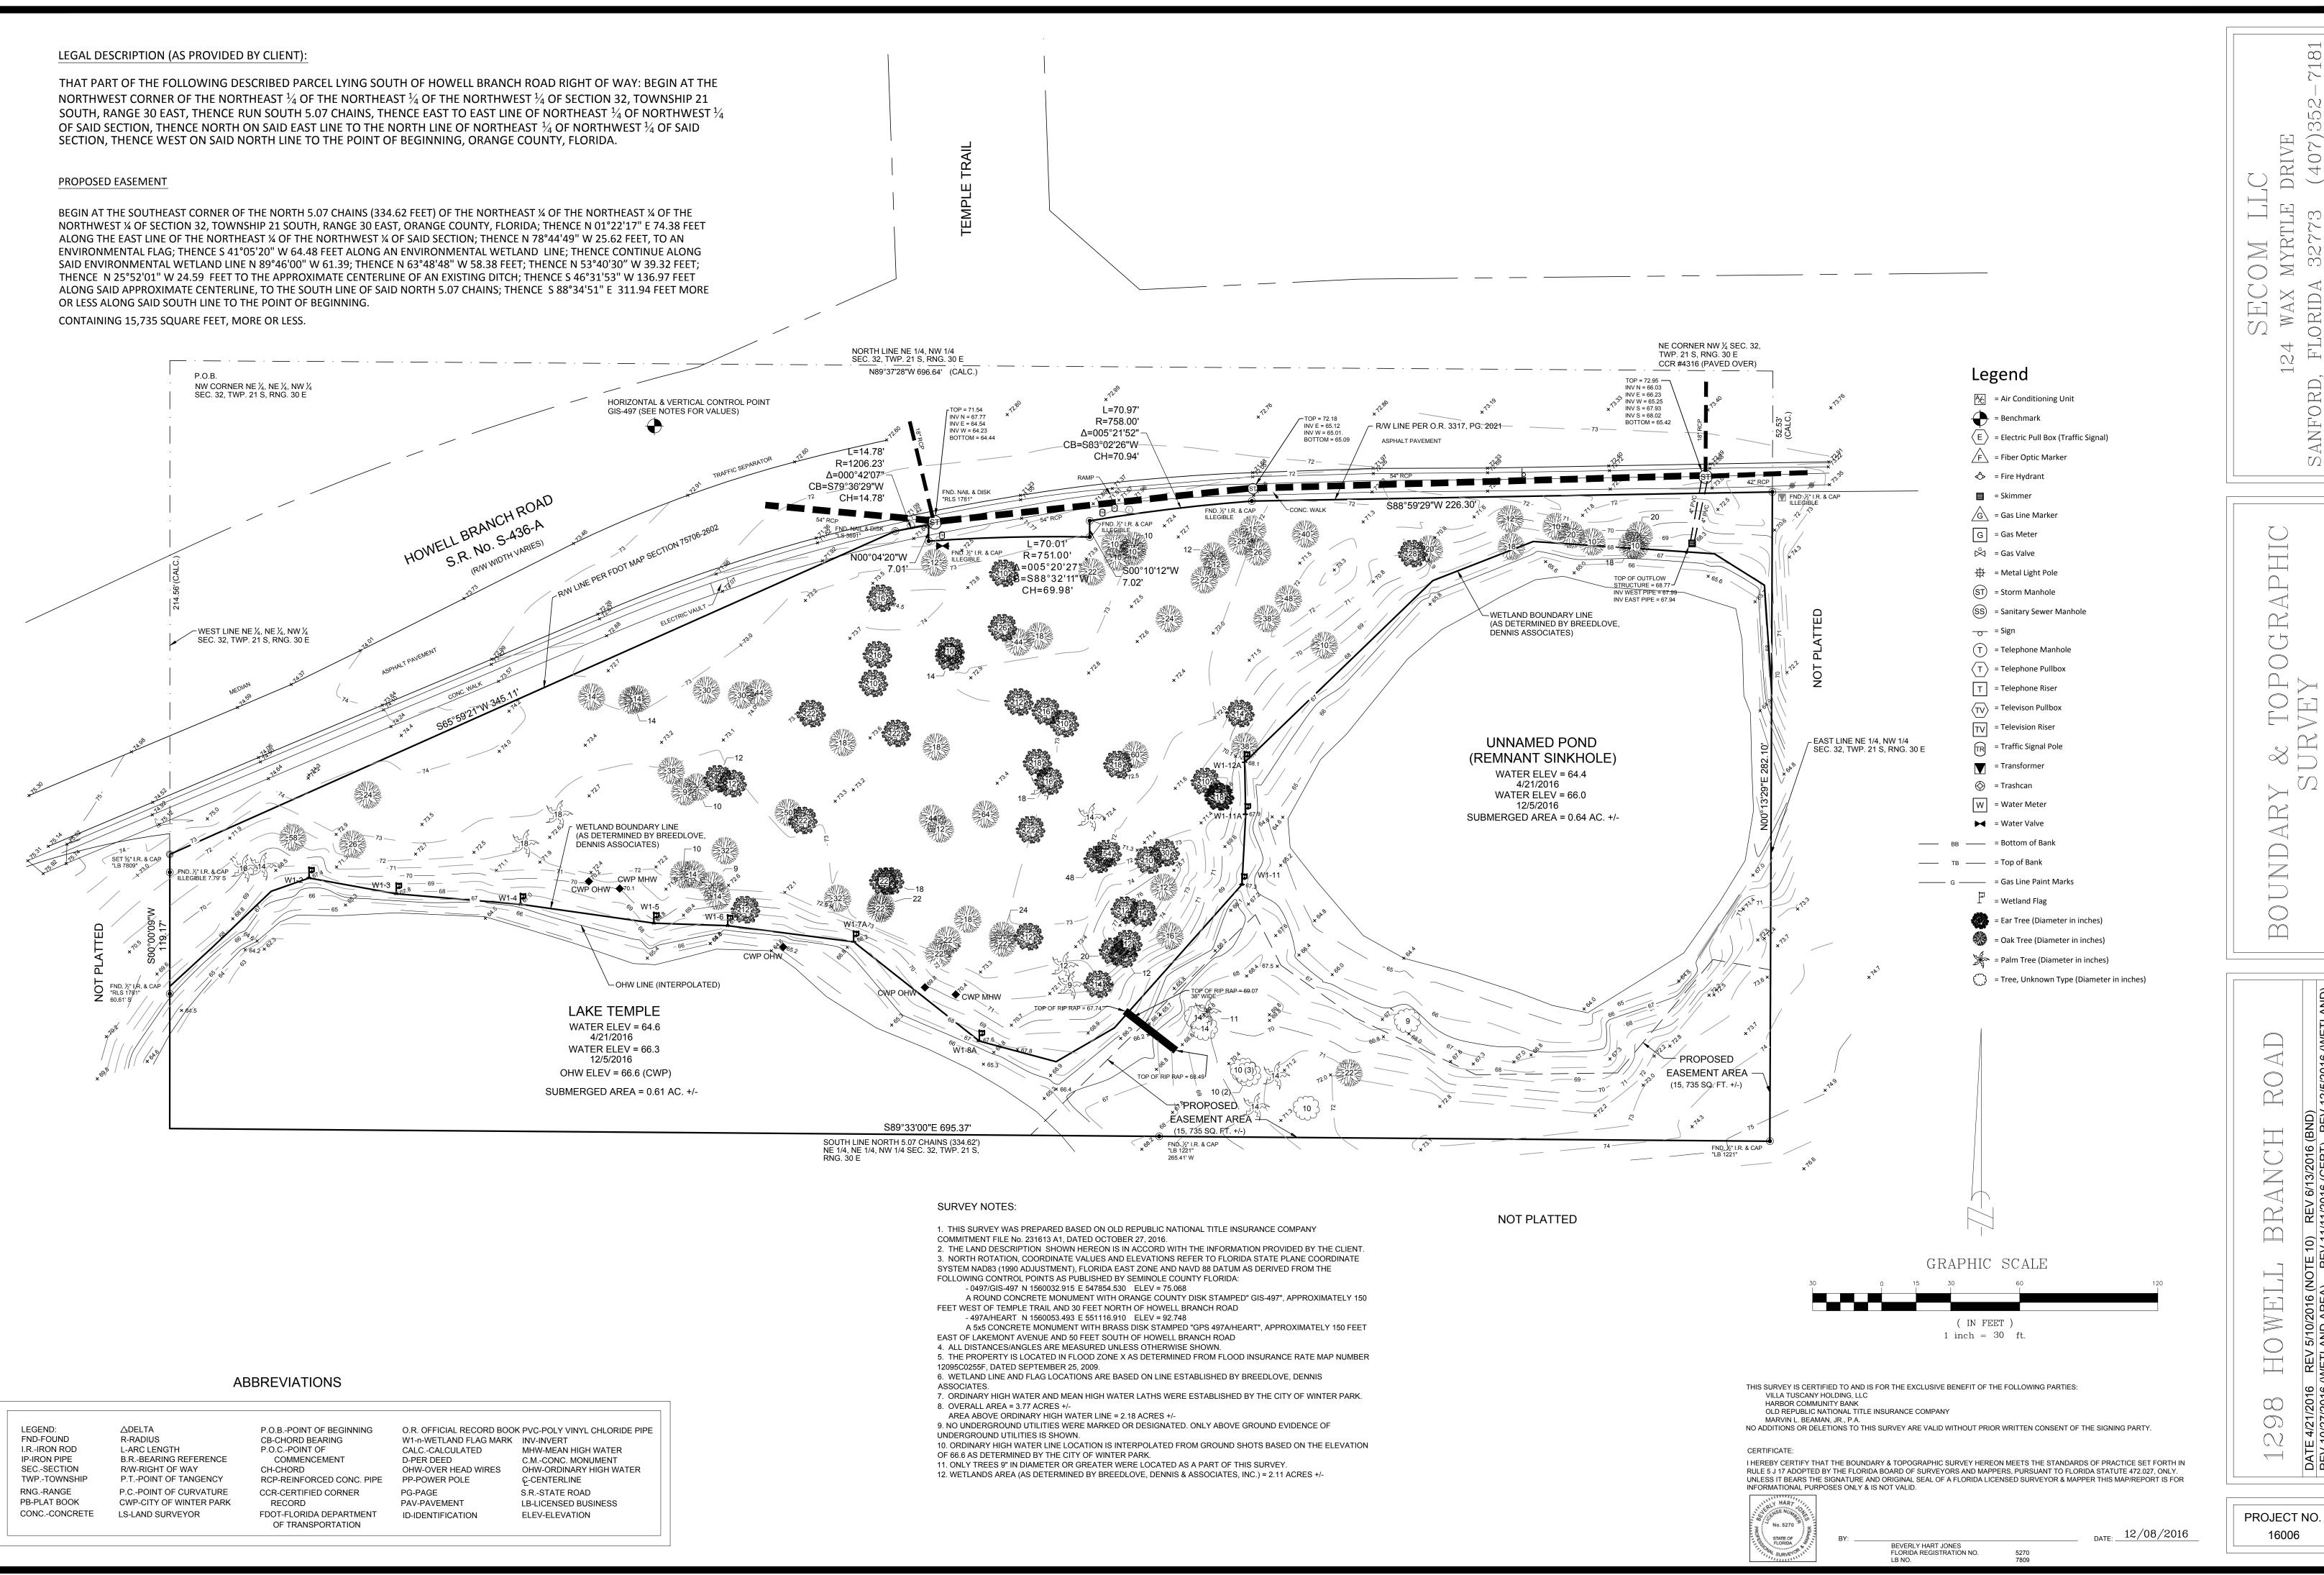

# 11 Action Items Requiring Discussion \*Projected Time \*Subject to change

9

| 12 | Ρι | ıblic Hearings                                                                                                                                                                                                                                                                                                                                                                                                                                                                                                                                                                                                                                                                                               | *Projected Time<br>*Subject to change |
|----|----|--------------------------------------------------------------------------------------------------------------------------------------------------------------------------------------------------------------------------------------------------------------------------------------------------------------------------------------------------------------------------------------------------------------------------------------------------------------------------------------------------------------------------------------------------------------------------------------------------------------------------------------------------------------------------------------------------------------|---------------------------------------|
|    | a. | <ul> <li>Request of Deshpande, Inc.:         <ul> <li>Ordinance – To amend the "Comprehensive Plan" Future Land Use map to change from a Single Family Future Land Use Designation to Low Density Residential at 524 Country Club Drive (1)</li> <li>Ordinance – To amend the Official Zoning Map from Single Family Residential (R-1A) District to Low Density Residential (R-2) District zoning at 524 Country Club Drive.</li> <li>To amend their preliminary subdivision plat encompassing the current lakefront properties at 524/532/600/604 Country Club Drive to revise the lot size dimensions of the proposed six lakefront lots and include a common area lakefront tract.</li> </ul> </li> </ul> | 20 minutes                            |
|    | b. | Resolution – Executing a Public Transportation Joint Participation Agreement with the State of Florida Department of Transportation to provide Section 5309 Earmark Grant funding enabling the City to mitigate trespassing and safety hazards                                                                                                                                                                                                                                                                                                                                                                                                                                                               | 10 minutes                            |
|    | C. | Request of Oppidan Holdings LLC:  - Conditional use approval to build an Orchard Supply Hardware Store on the current site of the Aloma Bowl at 2530 Aloma Avenue, zoned Commercial (C-3) and providing for certain exceptions and a development agreement, if required.                                                                                                                                                                                                                                                                                                                                                                                                                                     | 60 minutes                            |
|    | d. | <ul> <li>Request of Villa Tuscany Holdings, LLC:</li> <li>Conditional use approval to build a three story, 41,352 square foot, 24 unit, 51 bed, Memory Care Facility at 1298 Howell Branch Road, zoned Multi-Family Residential (R-3), providing for certain exceptions and for a development agreement, if required.</li> </ul>                                                                                                                                                                                                                                                                                                                                                                             | 60 minutes                            |
|    | e. | Request of BFC New England LLC:  - Conditional use approval to construct a three story mixed use building of 52,601 square feet with parking in a basement level on property zoned Commercial (C-2) at 158 East New England Avenue and providing for certain exceptions including setbacks and parking and for approval of a developer's agreement.                                                                                                                                                                                                                                                                                                                                                          | 45 minutes                            |
|    | f. | Fee Schedule to be effective April 1, 2017                                                                                                                                                                                                                                                                                                                                                                                                                                                                                                                                                                                                                                                                   | 10 minutes                            |