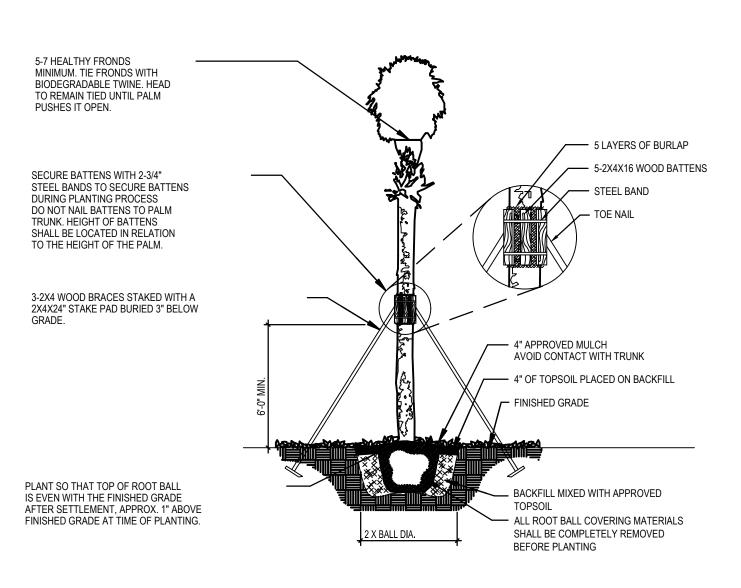

Specifications shall be used. Where such conditions have not been known or revealed prior to planting time and they have not been recognized in preparation of The Drawings and Specifications, then Owner shall issue pricing order to install proper remedial measures.
- Planting beds where existing subsoil is determined by Owner to be unsuitable for plant growth in accordance paragraph Unsuitable Subsoil herein shall be excavated to a depth of 12 inches or as needed to provide adequate drainage. Replace excavated soil with planting soil.



TYPICAL LANDSCAPE ISLANDS



### SHRUB/GROUNDCOVER SPACING PLAN

N.T.S.

NOTE: LOCATE PLANTS IN A TRIANGULAR PATTERN

OTHER (AT SPACING SPECIFIED IN THE PLANT LIST).

AS SHOWN, SPACED EQUIDISTANT FROM EACH



## SHRUB AND GROUNDCOVER PLANTING DETAIL

NTS



PALM PLANTING DETAIL

N.T.S.



INSTALL HEDGE ALONG PARKING BAYS A MINIMUM OF 30" BEHIND BACK OF CURB TO ALLOW FOR 24" VEHICULAR OVERHANG. AT TIME OF INSTALLATION, HEDGE SHALL SCREEN A MINIMUM OF 30" ABOVE FINISH GRADE OF PARKING STALLS.

(b) All landscaping shall be installed according to accepted commercial planting procedures, soil shall be free of lime rock and other construction debris, all vehicle use area base materials

SEC. 58-337. - LANDSCAPE MATERIALS AND INSTALLATION FOR NONRESIDENTIAL AND MULTIFAMILY PROPERTIES.

- (a) All properties undergoing initial development or redevelopment involving new construction, renovation, or expansion of the improvements on any property if the value of the work is more than 50 percent of the value of the improvements on the property as set for