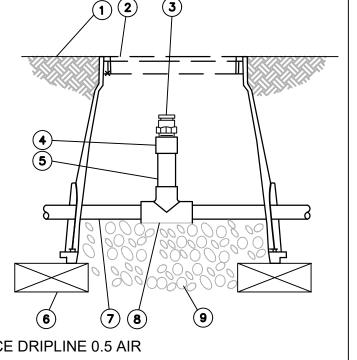

# 11 Action Items Requiring Discussion \*Projected Time \*Subject to change

9

| 12 | Ρι | ıblic Hearings                                                                                                                                                                                                                                                                                                                                                                                                                                                                                                                                                                                                                                                                                               | *Projected Time<br>*Subject to change |
|----|----|--------------------------------------------------------------------------------------------------------------------------------------------------------------------------------------------------------------------------------------------------------------------------------------------------------------------------------------------------------------------------------------------------------------------------------------------------------------------------------------------------------------------------------------------------------------------------------------------------------------------------------------------------------------------------------------------------------------|---------------------------------------|
|    | a. | <ul> <li>Request of Deshpande, Inc.:         <ul> <li>Ordinance – To amend the "Comprehensive Plan" Future Land Use map to change from a Single Family Future Land Use Designation to Low Density Residential at 524 Country Club Drive (1)</li> <li>Ordinance – To amend the Official Zoning Map from Single Family Residential (R-1A) District to Low Density Residential (R-2) District zoning at 524 Country Club Drive.</li> <li>To amend their preliminary subdivision plat encompassing the current lakefront properties at 524/532/600/604 Country Club Drive to revise the lot size dimensions of the proposed six lakefront lots and include a common area lakefront tract.</li> </ul> </li> </ul> | 20 minutes                            |
|    | b. | Resolution – Executing a Public Transportation Joint Participation Agreement with the State of Florida Department of Transportation to provide Section 5309 Earmark Grant funding enabling the City to mitigate trespassing and safety hazards                                                                                                                                                                                                                                                                                                                                                                                                                                                               | 10 minutes                            |
|    | C. | Request of Oppidan Holdings LLC:  - Conditional use approval to build an Orchard Supply Hardware Store on the current site of the Aloma Bowl at 2530 Aloma Avenue, zoned Commercial (C-3) and providing for certain exceptions and a development agreement, if required.                                                                                                                                                                                                                                                                                                                                                                                                                                     | 60 minutes                            |
|    | d. | <ul> <li>Request of Villa Tuscany Holdings, LLC:</li> <li>Conditional use approval to build a three story, 41,352 square foot, 24 unit, 51 bed, Memory Care Facility at 1298 Howell Branch Road, zoned Multi-Family Residential (R-3), providing for certain exceptions and for a development agreement, if required.</li> </ul>                                                                                                                                                                                                                                                                                                                                                                             | 60 minutes                            |
|    | e. | Request of BFC New England LLC:  - Conditional use approval to construct a three story mixed use building of 52,601 square feet with parking in a basement level on property zoned Commercial (C-2) at 158 East New England Avenue and providing for certain exceptions including setbacks and parking and for approval of a developer's agreement.                                                                                                                                                                                                                                                                                                                                                          | 45 minutes                            |
|    | f. | Fee Schedule to be effective April 1, 2017                                                                                                                                                                                                                                                                                                                                                                                                                                                                                                                                                                                                                                                                   | 10 minutes                            |