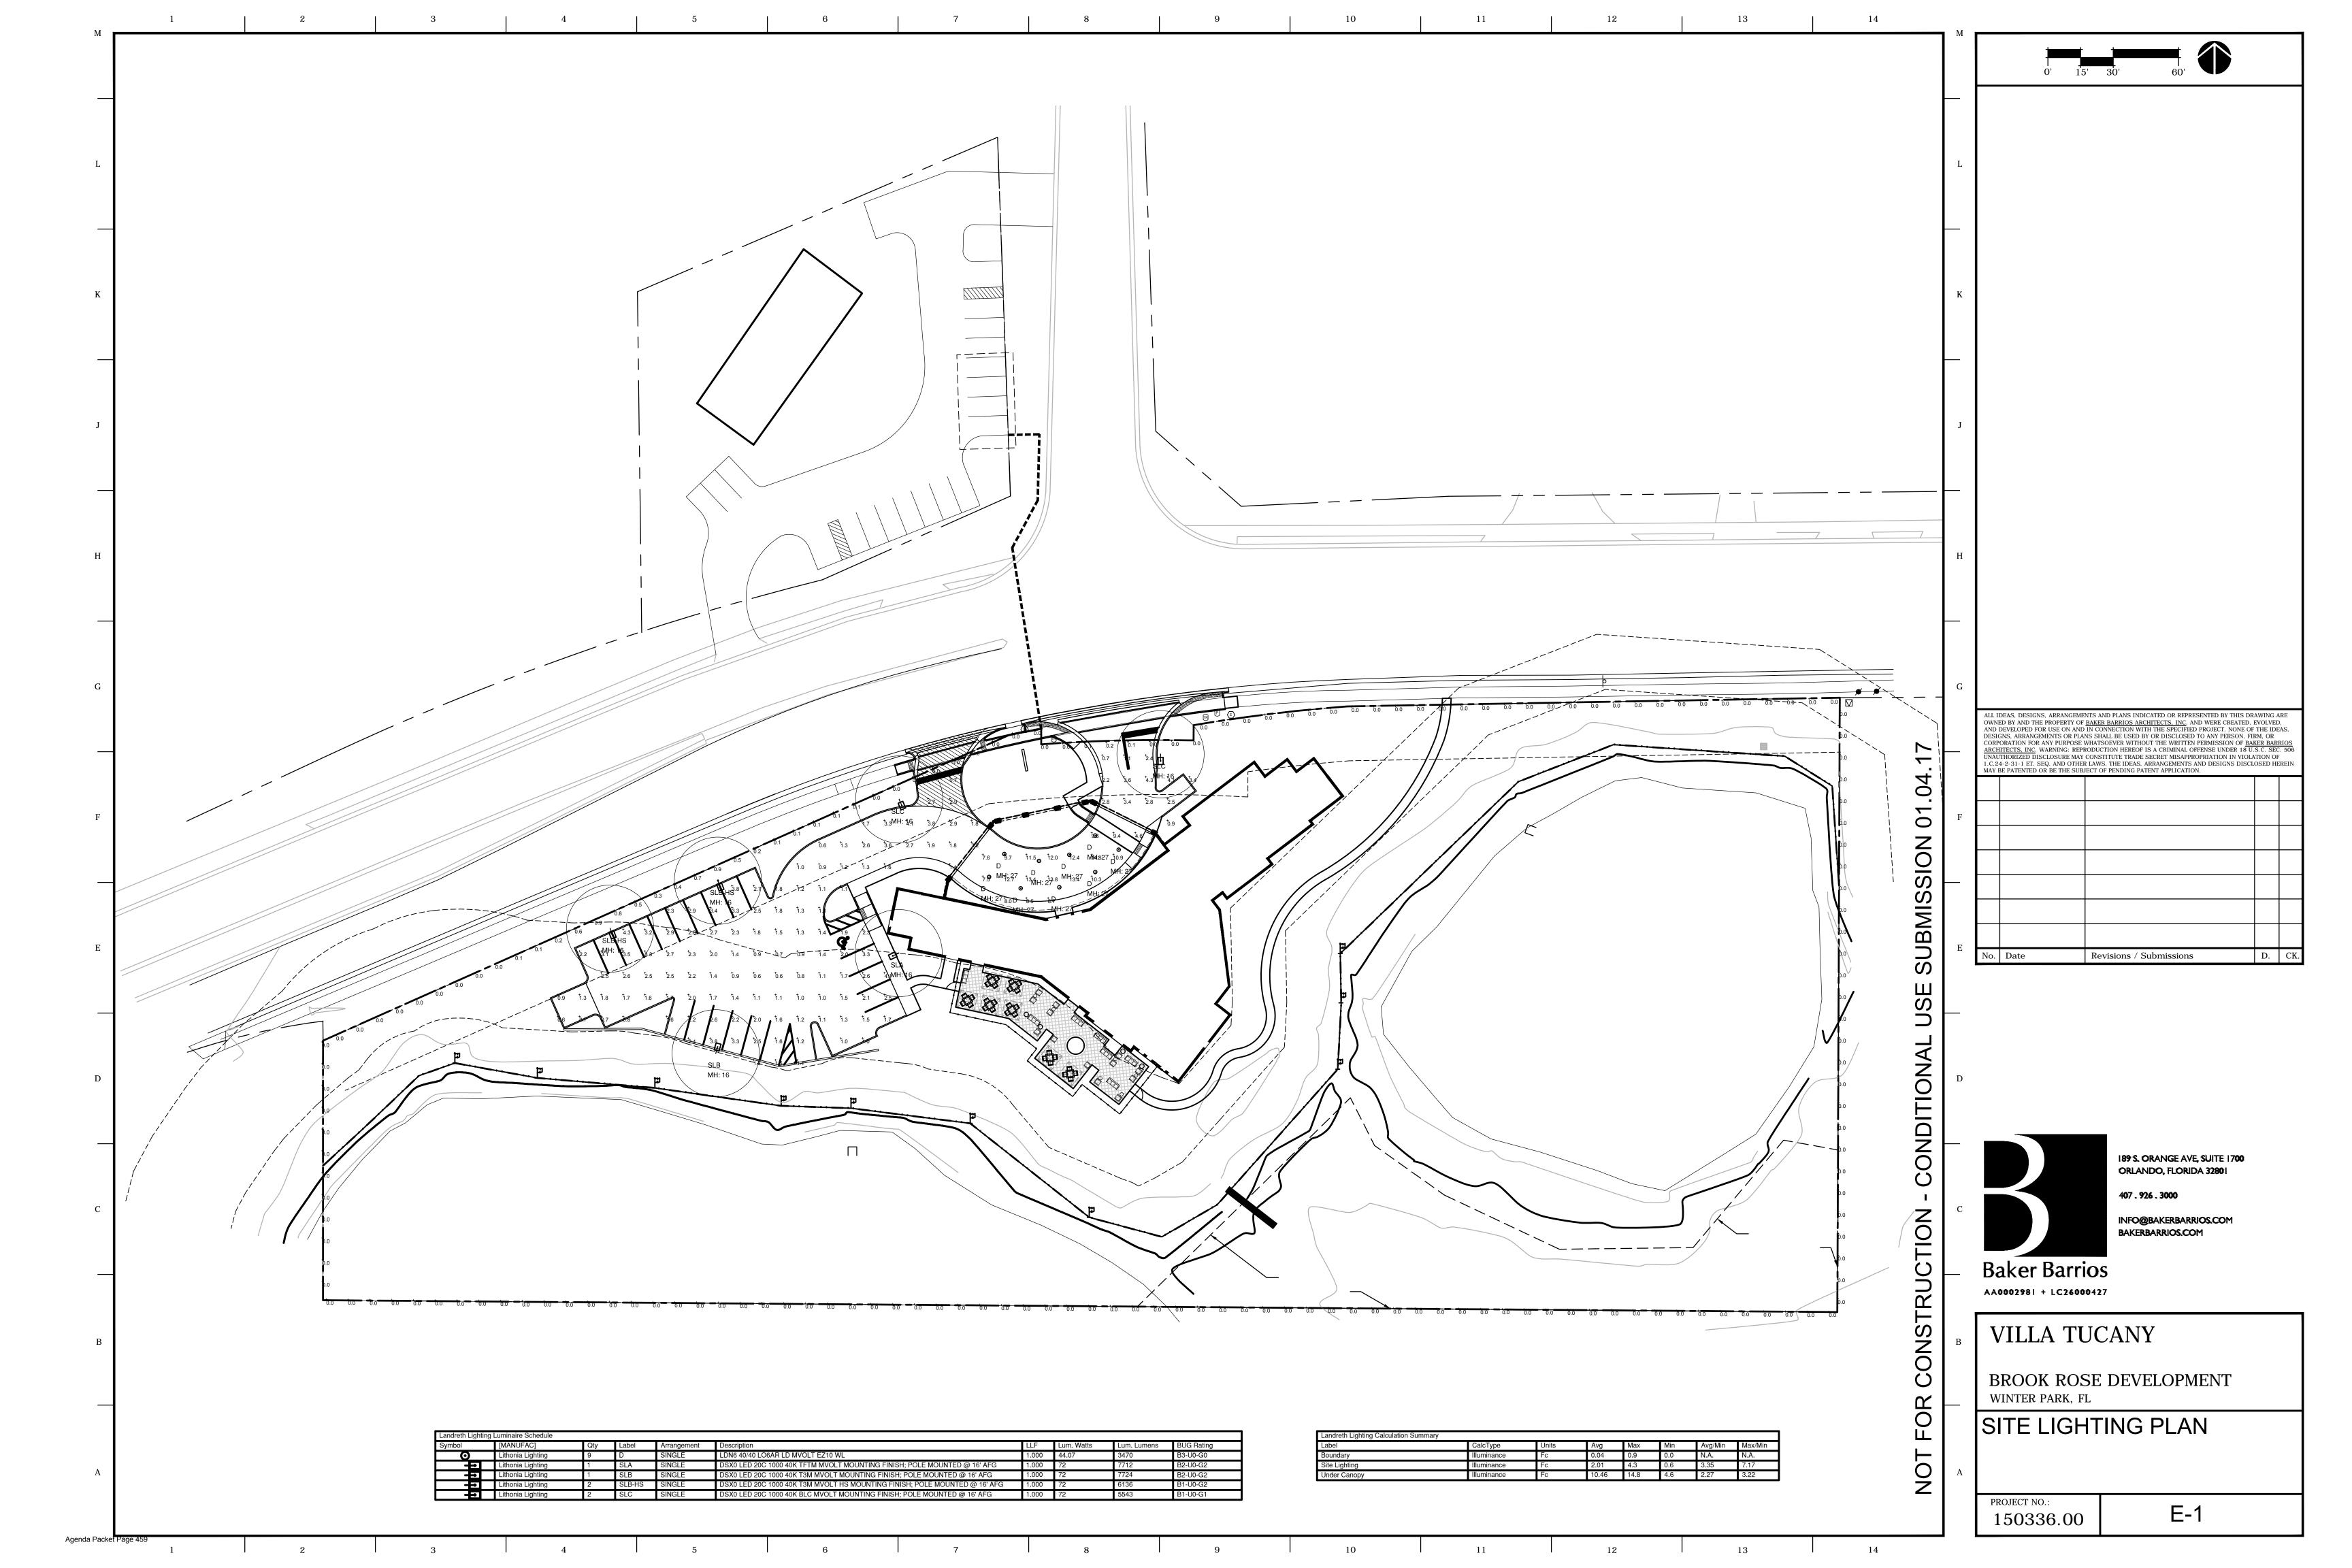

# 11 Action Items Requiring Discussion \*Projected Time \*Subject to change

9

| 12 | Ρι | ıblic Hearings                                                                                                                                                                                                                                                                                                                                                                                                                                                                                                                                                                                                                                                                                               | *Projected Time<br>*Subject to change |
|----|----|--------------------------------------------------------------------------------------------------------------------------------------------------------------------------------------------------------------------------------------------------------------------------------------------------------------------------------------------------------------------------------------------------------------------------------------------------------------------------------------------------------------------------------------------------------------------------------------------------------------------------------------------------------------------------------------------------------------|---------------------------------------|
|    | a. | <ul> <li>Request of Deshpande, Inc.:         <ul> <li>Ordinance – To amend the "Comprehensive Plan" Future Land Use map to change from a Single Family Future Land Use Designation to Low Density Residential at 524 Country Club Drive (1)</li> <li>Ordinance – To amend the Official Zoning Map from Single Family Residential (R-1A) District to Low Density Residential (R-2) District zoning at 524 Country Club Drive.</li> <li>To amend their preliminary subdivision plat encompassing the current lakefront properties at 524/532/600/604 Country Club Drive to revise the lot size dimensions of the proposed six lakefront lots and include a common area lakefront tract.</li> </ul> </li> </ul> | 20 minutes                            |
|    | b. | Resolution – Executing a Public Transportation Joint Participation Agreement with the State of Florida Department of Transportation to provide Section 5309 Earmark Grant funding enabling the City to mitigate trespassing and safety hazards                                                                                                                                                                                                                                                                                                                                                                                                                                                               | 10 minutes                            |
|    | C. | Request of Oppidan Holdings LLC:  - Conditional use approval to build an Orchard Supply Hardware Store on the current site of the Aloma Bowl at 2530 Aloma Avenue, zoned Commercial (C-3) and providing for certain exceptions and a development agreement, if required.                                                                                                                                                                                                                                                                                                                                                                                                                                     | 60 minutes                            |
|    | d. | <ul> <li>Request of Villa Tuscany Holdings, LLC:</li> <li>Conditional use approval to build a three story, 41,352 square foot, 24 unit, 51 bed, Memory Care Facility at 1298 Howell Branch Road, zoned Multi-Family Residential (R-3), providing for certain exceptions and for a development agreement, if required.</li> </ul>                                                                                                                                                                                                                                                                                                                                                                             | 60 minutes                            |
|    | e. | Request of BFC New England LLC:  - Conditional use approval to construct a three story mixed use building of 52,601 square feet with parking in a basement level on property zoned Commercial (C-2) at 158 East New England Avenue and providing for certain exceptions including setbacks and parking and for approval of a developer's agreement.                                                                                                                                                                                                                                                                                                                                                          | 45 minutes                            |
|    | f. | Fee Schedule to be effective April 1, 2017                                                                                                                                                                                                                                                                                                                                                                                                                                                                                                                                                                                                                                                                   | 10 minutes                            |