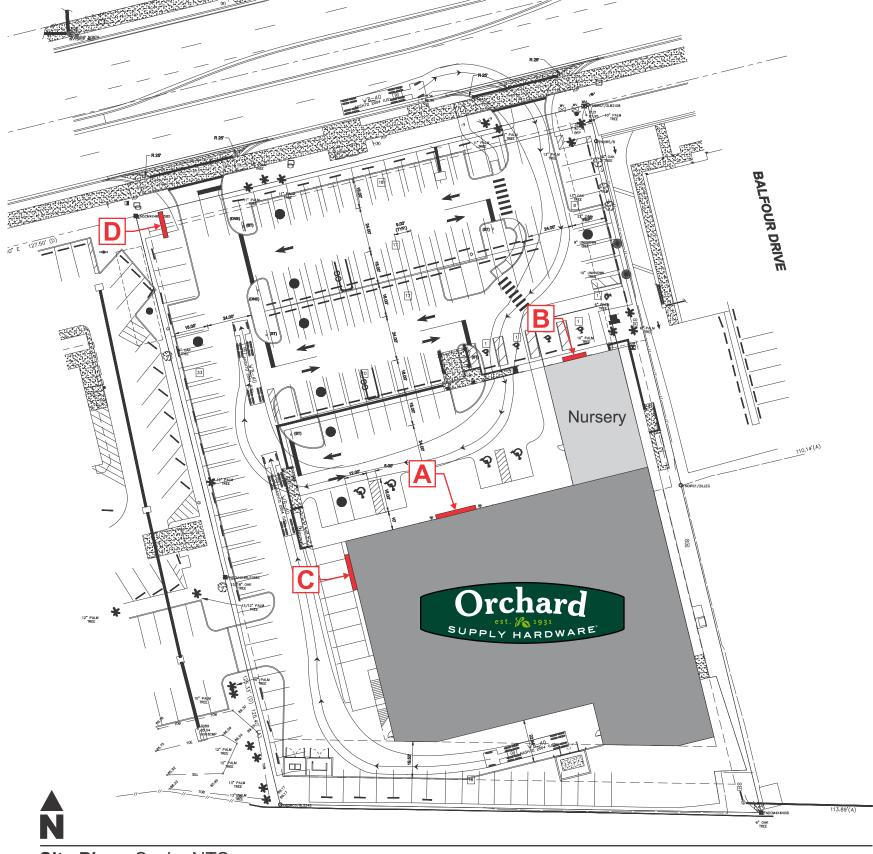

# 11 Action Items Requiring Discussion \*Projected Time \*Subject to change

9

| 12 | Ρι | ıblic Hearings                                                                                                                                                                                                                                                                                                                                                                                                                                                                                                                                                                                                                                                                                               | *Projected Time<br>*Subject to change |
|----|----|--------------------------------------------------------------------------------------------------------------------------------------------------------------------------------------------------------------------------------------------------------------------------------------------------------------------------------------------------------------------------------------------------------------------------------------------------------------------------------------------------------------------------------------------------------------------------------------------------------------------------------------------------------------------------------------------------------------|---------------------------------------|
|    | a. | <ul> <li>Request of Deshpande, Inc.:         <ul> <li>Ordinance – To amend the "Comprehensive Plan" Future Land Use map to change from a Single Family Future Land Use Designation to Low Density Residential at 524 Country Club Drive (1)</li> <li>Ordinance – To amend the Official Zoning Map from Single Family Residential (R-1A) District to Low Density Residential (R-2) District zoning at 524 Country Club Drive.</li> <li>To amend their preliminary subdivision plat encompassing the current lakefront properties at 524/532/600/604 Country Club Drive to revise the lot size dimensions of the proposed six lakefront lots and include a common area lakefront tract.</li> </ul> </li> </ul> | 20 minutes                            |
|    | b. | Resolution – Executing a Public Transportation Joint Participation Agreement with the State of Florida Department of Transportation to provide Section 5309 Earmark Grant funding enabling the City to mitigate trespassing and safety hazards                                                                                                                                                                                                                                                                                                                                                                                                                                                               | 10 minutes                            |
|    | C. | Request of Oppidan Holdings LLC:  - Conditional use approval to build an Orchard Supply Hardware Store on the current site of the Aloma Bowl at 2530 Aloma Avenue, zoned Commercial (C-3) and providing for certain exceptions and a development agreement, if required.                                                                                                                                                                                                                                                                                                                                                                                                                                     | 60 minutes                            |
|    | d. | <ul> <li>Request of Villa Tuscany Holdings, LLC:</li> <li>Conditional use approval to build a three story, 41,352 square foot, 24 unit, 51 bed, Memory Care Facility at 1298 Howell Branch Road, zoned Multi-Family Residential (R-3), providing for certain exceptions and for a development agreement, if required.</li> </ul>                                                                                                                                                                                                                                                                                                                                                                             | 60 minutes                            |
|    | e. | Request of BFC New England LLC:  - Conditional use approval to construct a three story mixed use building of 52,601 square feet with parking in a basement level on property zoned Commercial (C-2) at 158 East New England Avenue and providing for certain exceptions including setbacks and parking and for approval of a developer's agreement.                                                                                                                                                                                                                                                                                                                                                          | 45 minutes                            |
|    | f. | Fee Schedule to be effective April 1, 2017                                                                                                                                                                                                                                                                                                                                                                                                                                                                                                                                                                                                                                                                   | 10 minutes                            |