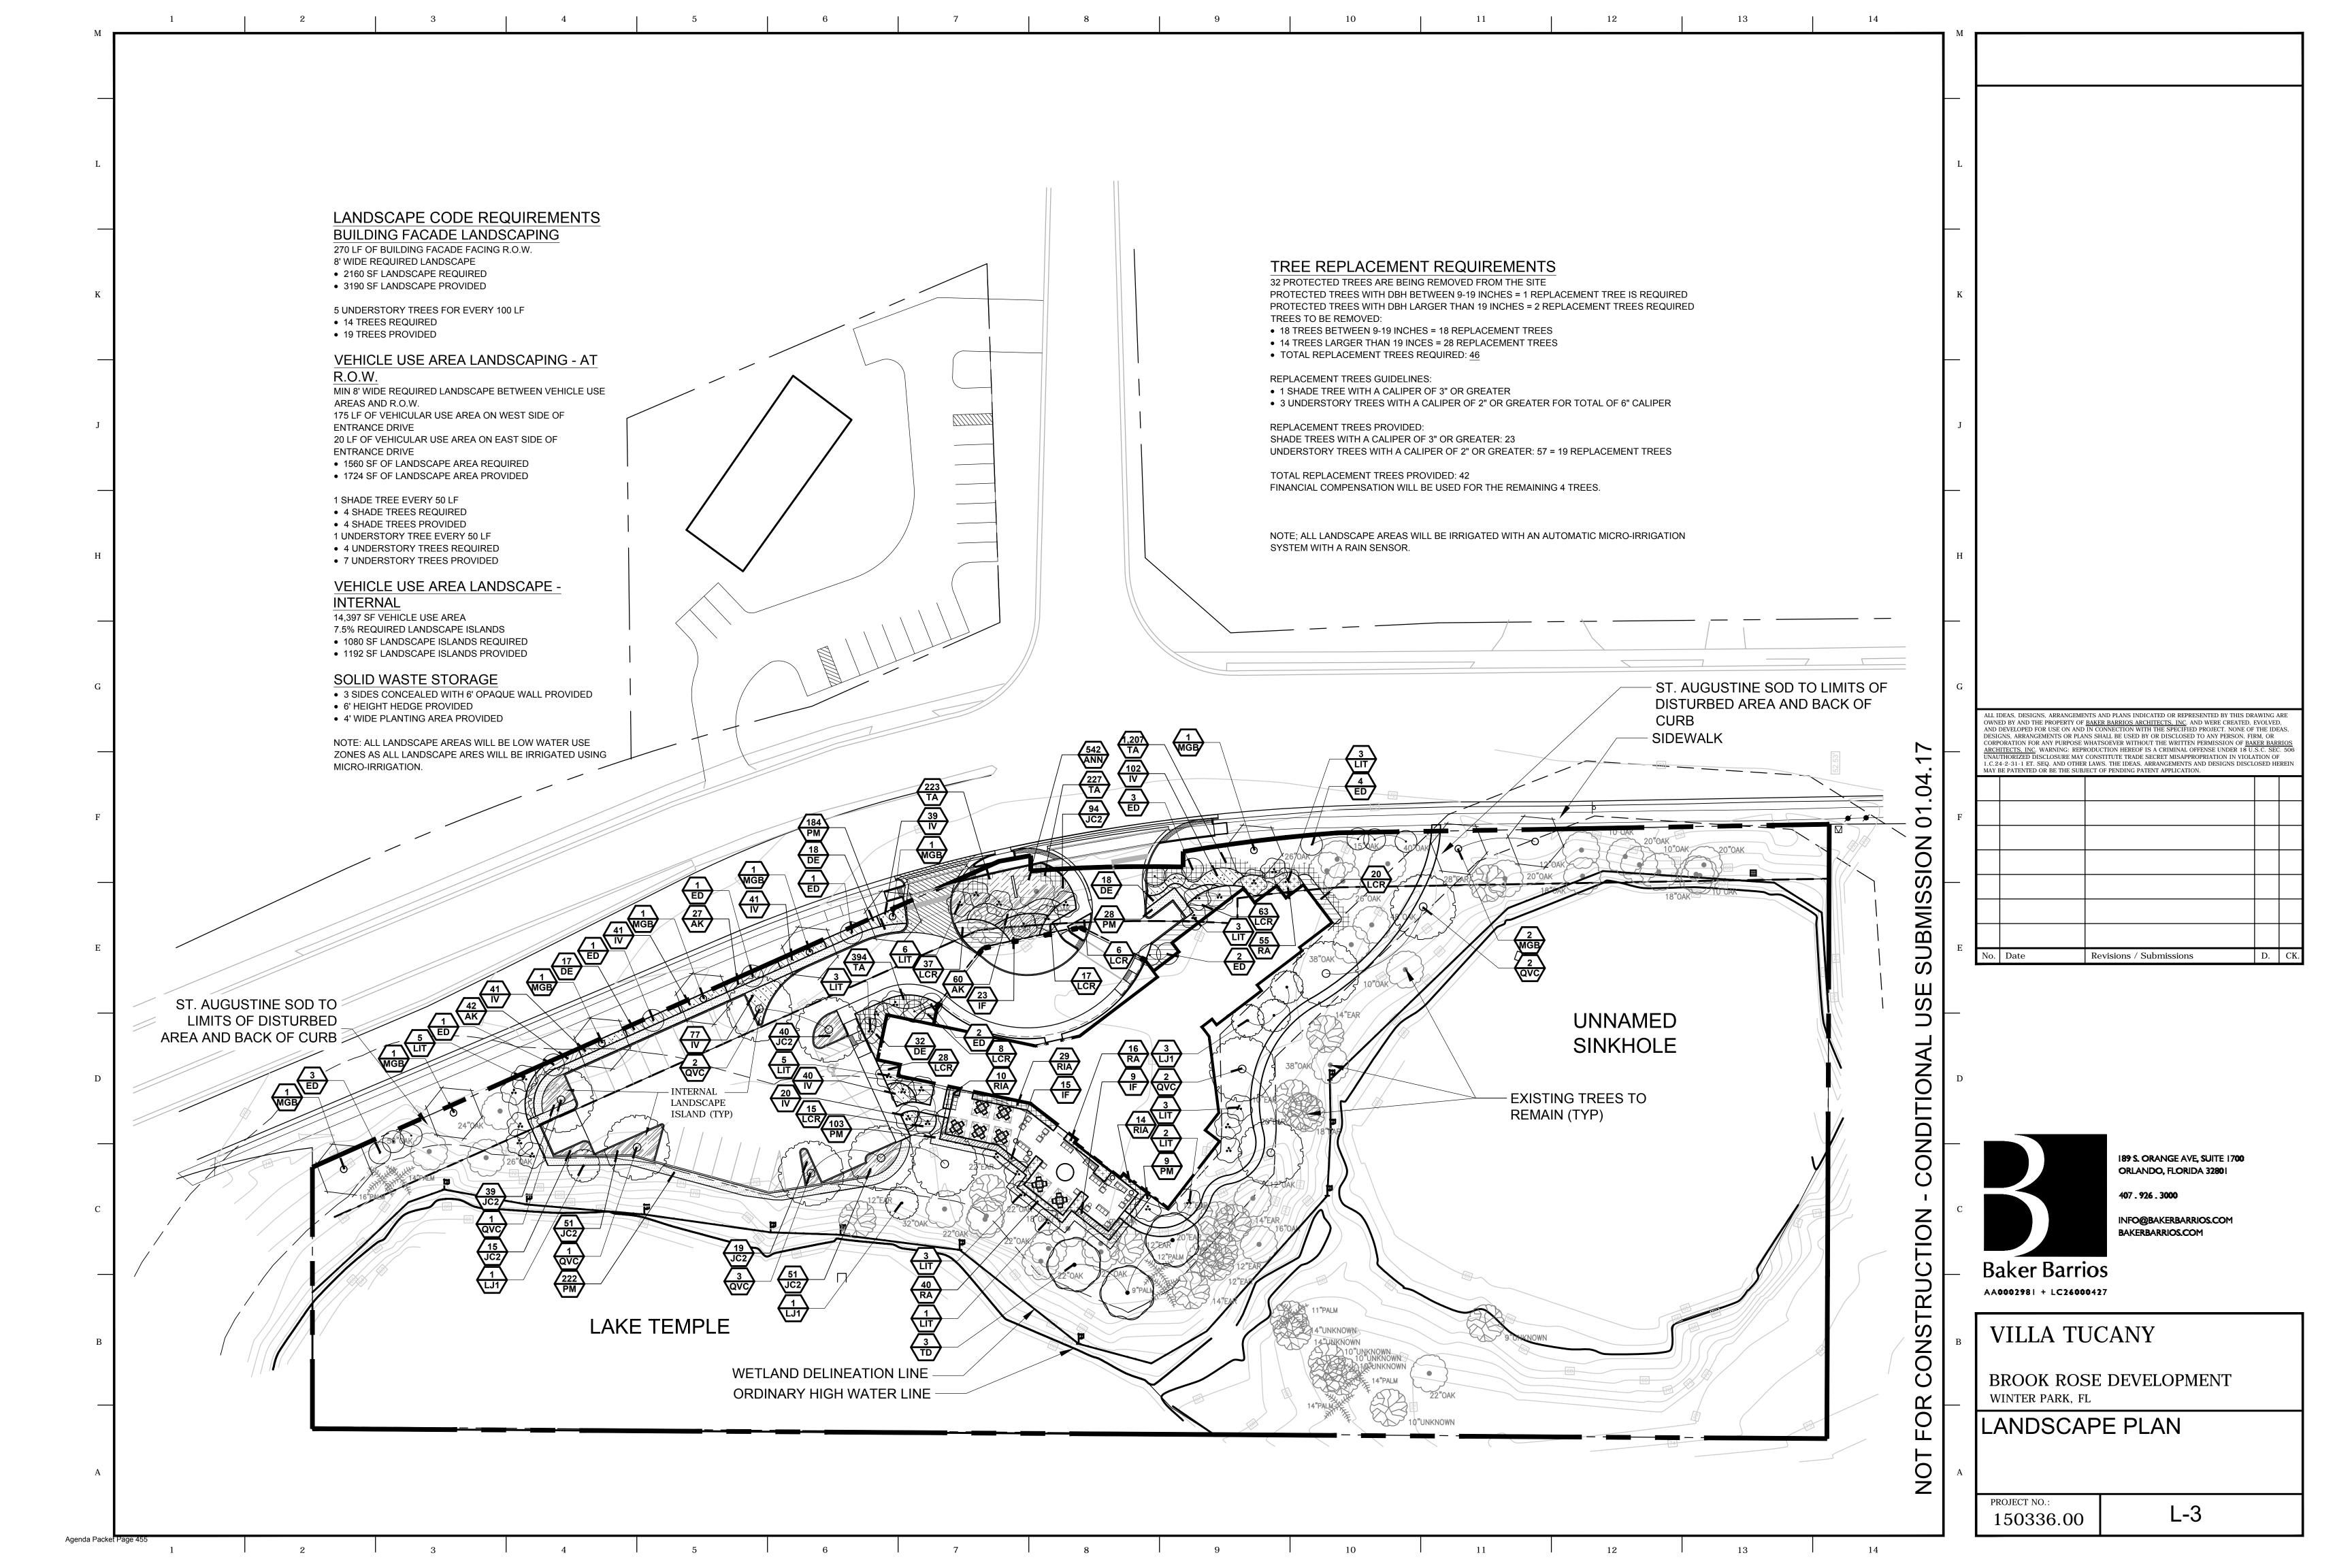

# 11 Action Items Requiring Discussion \*Projected Time \*Subject to change

9

| 12 | Ρι | ıblic Hearings                                                                                                                                                                                                                                                                                                                                                                                                                                                                                                                                                                                                                                                                                               | *Projected Time<br>*Subject to change |
|----|----|--------------------------------------------------------------------------------------------------------------------------------------------------------------------------------------------------------------------------------------------------------------------------------------------------------------------------------------------------------------------------------------------------------------------------------------------------------------------------------------------------------------------------------------------------------------------------------------------------------------------------------------------------------------------------------------------------------------|---------------------------------------|
|    | a. | <ul> <li>Request of Deshpande, Inc.:         <ul> <li>Ordinance – To amend the "Comprehensive Plan" Future Land Use map to change from a Single Family Future Land Use Designation to Low Density Residential at 524 Country Club Drive (1)</li> <li>Ordinance – To amend the Official Zoning Map from Single Family Residential (R-1A) District to Low Density Residential (R-2) District zoning at 524 Country Club Drive.</li> <li>To amend their preliminary subdivision plat encompassing the current lakefront properties at 524/532/600/604 Country Club Drive to revise the lot size dimensions of the proposed six lakefront lots and include a common area lakefront tract.</li> </ul> </li> </ul> | 20 minutes                            |
|    | b. | Resolution – Executing a Public Transportation Joint Participation Agreement with the State of Florida Department of Transportation to provide Section 5309 Earmark Grant funding enabling the City to mitigate trespassing and safety hazards                                                                                                                                                                                                                                                                                                                                                                                                                                                               | 10 minutes                            |
|    | C. | Request of Oppidan Holdings LLC:  - Conditional use approval to build an Orchard Supply Hardware Store on the current site of the Aloma Bowl at 2530 Aloma Avenue, zoned Commercial (C-3) and providing for certain exceptions and a development agreement, if required.                                                                                                                                                                                                                                                                                                                                                                                                                                     | 60 minutes                            |
|    | d. | <ul> <li>Request of Villa Tuscany Holdings, LLC:</li> <li>Conditional use approval to build a three story, 41,352 square foot, 24 unit, 51 bed, Memory Care Facility at 1298 Howell Branch Road, zoned Multi-Family Residential (R-3), providing for certain exceptions and for a development agreement, if required.</li> </ul>                                                                                                                                                                                                                                                                                                                                                                             | 60 minutes                            |
|    | e. | Request of BFC New England LLC:  - Conditional use approval to construct a three story mixed use building of 52,601 square feet with parking in a basement level on property zoned Commercial (C-2) at 158 East New England Avenue and providing for certain exceptions including setbacks and parking and for approval of a developer's agreement.                                                                                                                                                                                                                                                                                                                                                          | 45 minutes                            |
|    | f. | Fee Schedule to be effective April 1, 2017                                                                                                                                                                                                                                                                                                                                                                                                                                                                                                                                                                                                                                                                   | 10 minutes                            |