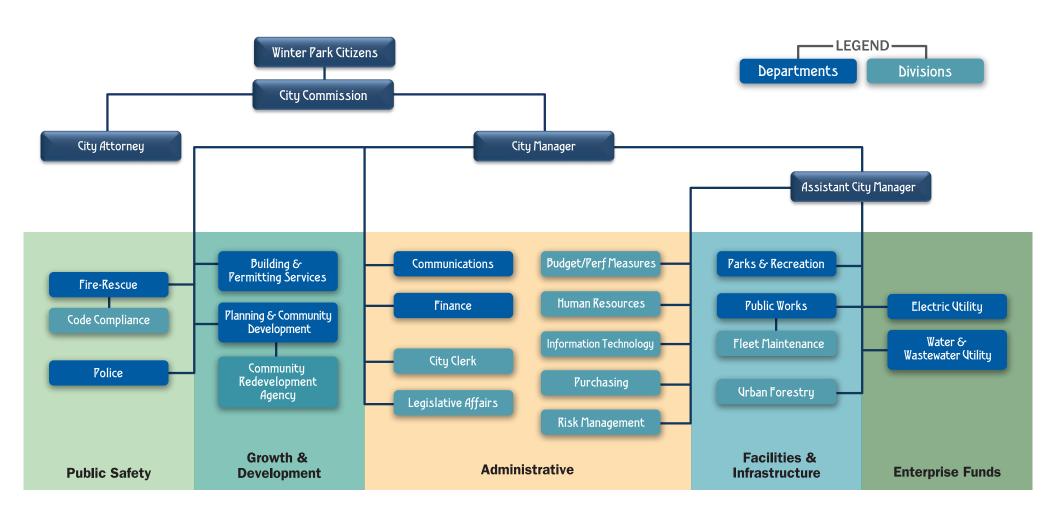

# **INTRODUCTORY SECTION**

PRINCIPAL CITY OFFICIALS

TABLE OF CONTENTS

LETTER OF TRANSMITTAL

CERTIFICATE OF ACHIEVEMENT

ORGANIZATIONAL CHART

# ORGANIZATIONAL

chart

adopted NOVEMBER 2011

updated February 2016