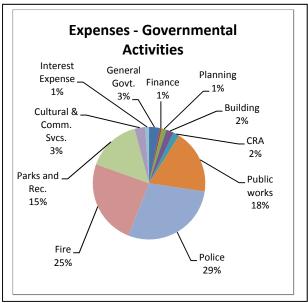

Both of the government-wide financial statements distinguish functions of the City that are principally supported by taxes and intergovernmental revenues (governmental activities) from other functions that are intended to recover all or a significant portion of their costs through user fees and charges (business-type activities). The governmental activities of the City include general government, communications, financial services, planning, building, community redevelopment agency, public works, police, fire, parks and recreation, and culture and community services. The business-type activities of the City include water and sewer and electric services.