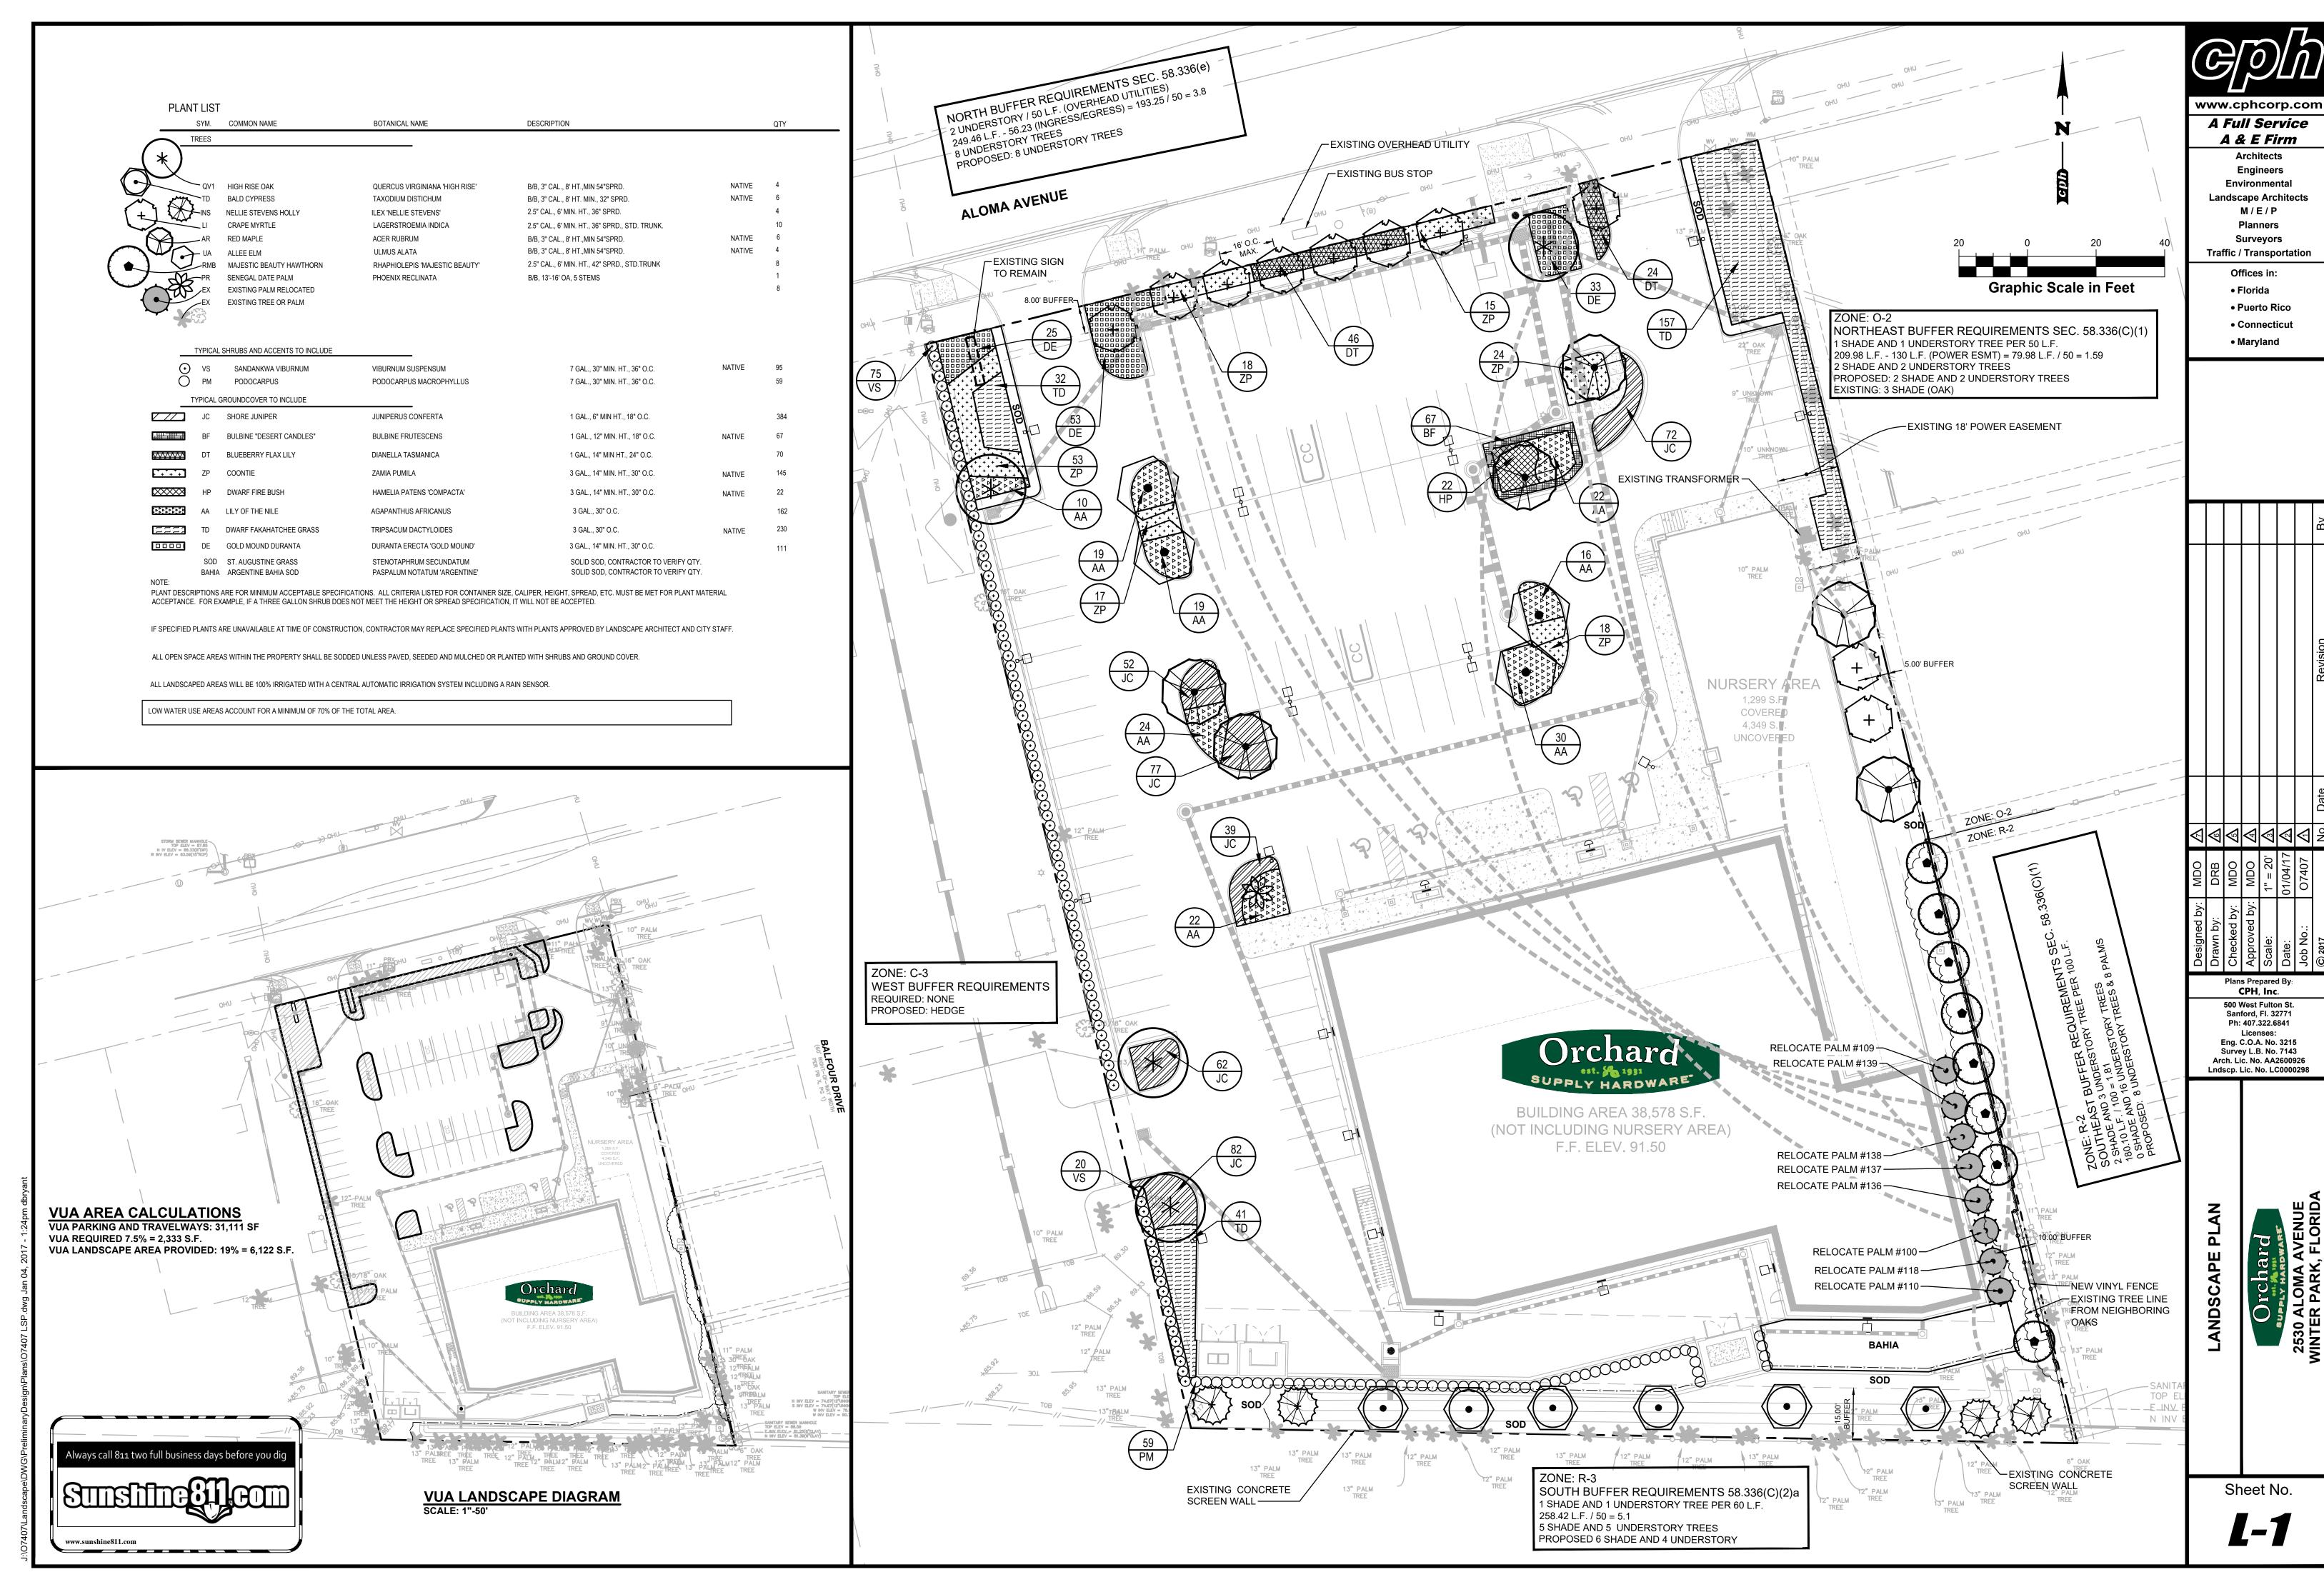

# 11 Action Items Requiring Discussion \*Projected Time \*Subject to change

9

| 12 | Ρι | ıblic Hearings                                                                                                                                                                                                                                                                                                                                                                                                                                                                                                                                                                                                                                                                                               | *Projected Time<br>*Subject to change |
|----|----|--------------------------------------------------------------------------------------------------------------------------------------------------------------------------------------------------------------------------------------------------------------------------------------------------------------------------------------------------------------------------------------------------------------------------------------------------------------------------------------------------------------------------------------------------------------------------------------------------------------------------------------------------------------------------------------------------------------|---------------------------------------|
|    | a. | <ul> <li>Request of Deshpande, Inc.:         <ul> <li>Ordinance – To amend the "Comprehensive Plan" Future Land Use map to change from a Single Family Future Land Use Designation to Low Density Residential at 524 Country Club Drive (1)</li> <li>Ordinance – To amend the Official Zoning Map from Single Family Residential (R-1A) District to Low Density Residential (R-2) District zoning at 524 Country Club Drive.</li> <li>To amend their preliminary subdivision plat encompassing the current lakefront properties at 524/532/600/604 Country Club Drive to revise the lot size dimensions of the proposed six lakefront lots and include a common area lakefront tract.</li> </ul> </li> </ul> | 20 minutes                            |
|    | b. | Resolution – Executing a Public Transportation Joint Participation Agreement with the State of Florida Department of Transportation to provide Section 5309 Earmark Grant funding enabling the City to mitigate trespassing and safety hazards                                                                                                                                                                                                                                                                                                                                                                                                                                                               | 10 minutes                            |
|    | C. | Request of Oppidan Holdings LLC:  - Conditional use approval to build an Orchard Supply Hardware Store on the current site of the Aloma Bowl at 2530 Aloma Avenue, zoned Commercial (C-3) and providing for certain exceptions and a development agreement, if required.                                                                                                                                                                                                                                                                                                                                                                                                                                     | 60 minutes                            |
|    | d. | <ul> <li>Request of Villa Tuscany Holdings, LLC:</li> <li>Conditional use approval to build a three story, 41,352 square foot, 24 unit, 51 bed, Memory Care Facility at 1298 Howell Branch Road, zoned Multi-Family Residential (R-3), providing for certain exceptions and for a development agreement, if required.</li> </ul>                                                                                                                                                                                                                                                                                                                                                                             | 60 minutes                            |
|    | e. | Request of BFC New England LLC:  - Conditional use approval to construct a three story mixed use building of 52,601 square feet with parking in a basement level on property zoned Commercial (C-2) at 158 East New England Avenue and providing for certain exceptions including setbacks and parking and for approval of a developer's agreement.                                                                                                                                                                                                                                                                                                                                                          | 45 minutes                            |
|    | f. | Fee Schedule to be effective April 1, 2017                                                                                                                                                                                                                                                                                                                                                                                                                                                                                                                                                                                                                                                                   | 10 minutes                            |