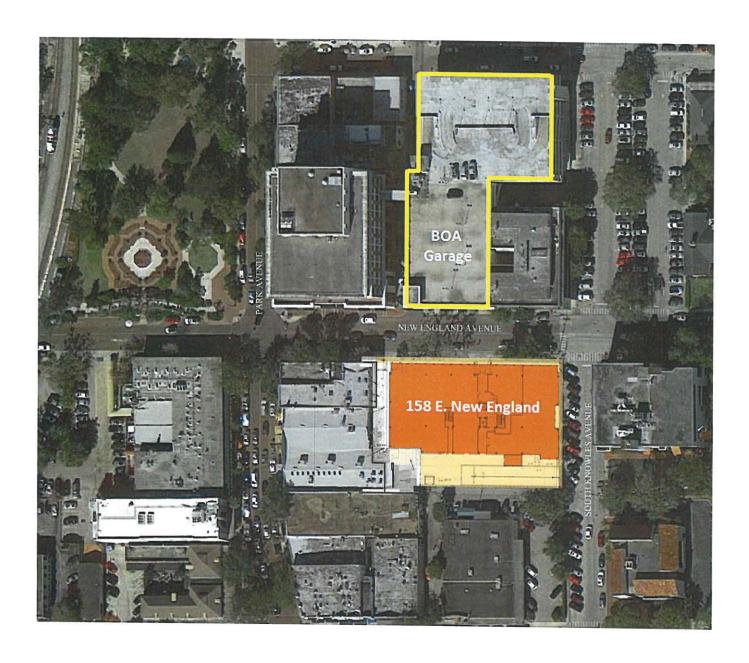

# 11 Action Items Requiring Discussion \*Projected Time \*Subject to change

9

| 12 | Ρι | ıblic Hearings                                                                                                                                                                                                                                                                                                                                                                                                                                                                                                                                                                                                                                                                                               | *Projected Time<br>*Subject to change |
|----|----|--------------------------------------------------------------------------------------------------------------------------------------------------------------------------------------------------------------------------------------------------------------------------------------------------------------------------------------------------------------------------------------------------------------------------------------------------------------------------------------------------------------------------------------------------------------------------------------------------------------------------------------------------------------------------------------------------------------|---------------------------------------|
|    | a. | <ul> <li>Request of Deshpande, Inc.:         <ul> <li>Ordinance – To amend the "Comprehensive Plan" Future Land Use map to change from a Single Family Future Land Use Designation to Low Density Residential at 524 Country Club Drive (1)</li> <li>Ordinance – To amend the Official Zoning Map from Single Family Residential (R-1A) District to Low Density Residential (R-2) District zoning at 524 Country Club Drive.</li> <li>To amend their preliminary subdivision plat encompassing the current lakefront properties at 524/532/600/604 Country Club Drive to revise the lot size dimensions of the proposed six lakefront lots and include a common area lakefront tract.</li> </ul> </li> </ul> | 20 minutes                            |
|    | b. | Resolution – Executing a Public Transportation Joint Participation Agreement with the State of Florida Department of Transportation to provide Section 5309 Earmark Grant funding enabling the City to mitigate trespassing and safety hazards                                                                                                                                                                                                                                                                                                                                                                                                                                                               | 10 minutes                            |
|    | C. | Request of Oppidan Holdings LLC:  - Conditional use approval to build an Orchard Supply Hardware Store on the current site of the Aloma Bowl at 2530 Aloma Avenue, zoned Commercial (C-3) and providing for certain exceptions and a development agreement, if required.                                                                                                                                                                                                                                                                                                                                                                                                                                     | 60 minutes                            |
|    | d. | <ul> <li>Request of Villa Tuscany Holdings, LLC:</li> <li>Conditional use approval to build a three story, 41,352 square foot, 24 unit, 51 bed, Memory Care Facility at 1298 Howell Branch Road, zoned Multi-Family Residential (R-3), providing for certain exceptions and for a development agreement, if required.</li> </ul>                                                                                                                                                                                                                                                                                                                                                                             | 60 minutes                            |
|    | e. | Request of BFC New England LLC:  - Conditional use approval to construct a three story mixed use building of 52,601 square feet with parking in a basement level on property zoned Commercial (C-2) at 158 East New England Avenue and providing for certain exceptions including setbacks and parking and for approval of a developer's agreement.                                                                                                                                                                                                                                                                                                                                                          | 45 minutes                            |
|    | f. | Fee Schedule to be effective April 1, 2017                                                                                                                                                                                                                                                                                                                                                                                                                                                                                                                                                                                                                                                                   | 10 minutes                            |