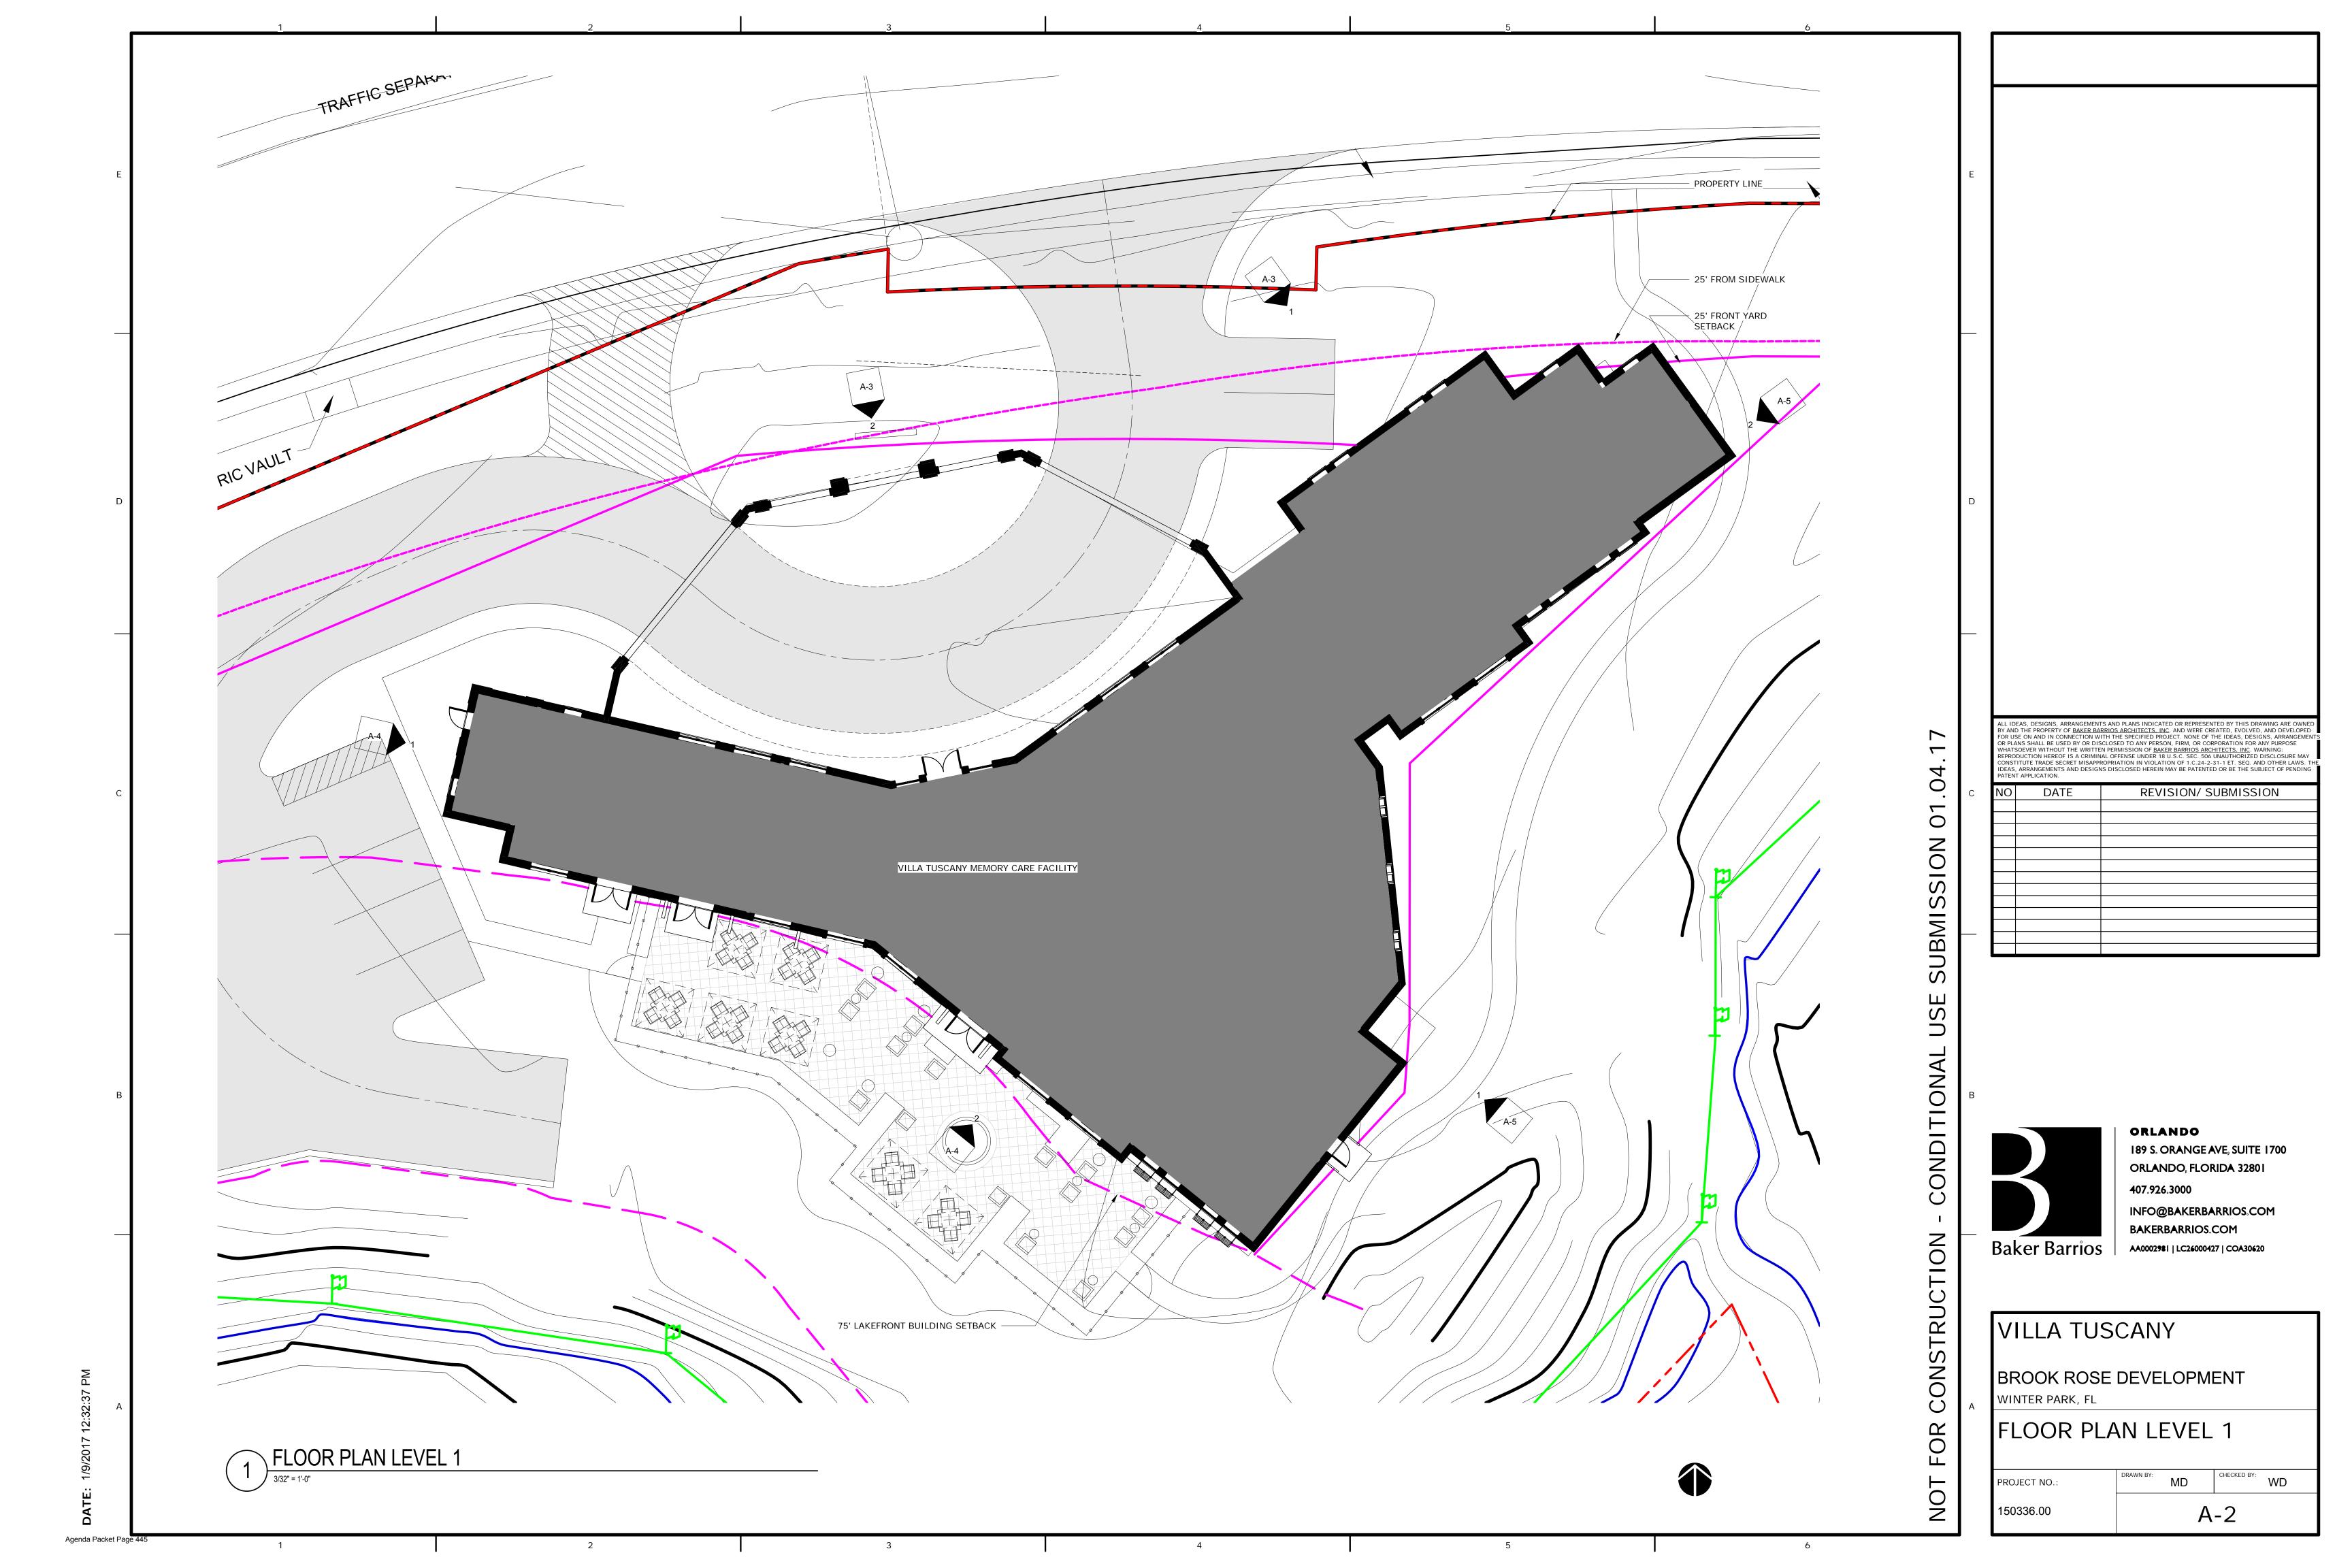

animously with a 7-0 vote.

# **Urban Forestry Staff Comments**

RE: Villa Tuscany (revision)

# DRC Meeting 2/15/17

- Staff met with Landscape Architect in an effort to preserve as many trees on site as possible.
- A new survey was provided.
- Tree protection barricades are required prior to issuance of permit.



Address: I 298 Howell Branch Road Parcel: 32-21-30-0000-00-029 Acres: 3.777 (164,526.1 SF)

Acres Above OHW Elevation: 2.18 Acres

(94,960.8 SF)

Zoning: R-3

Max. Density: 17 DU/AC

Max. Height: 35 ft.

Min Setbacks

Front: 25 ft. Side: 20 ft. Rear: 25 ft.

Max. FAR 110% (3 Stories)

Lakefront Setback from OHW line:

75 ft. for buildings
25 ft. for parking

Wetlands Buffer:

50 ft. for buildings 25 ft. for parking





150336.00 01.04



**G-2** Precedents //























Agenda Packet Page 447

ALL IDEAS, DESIGNS, ARRANGEMENTS AND PLANS INDICATED OR REPRESENTED BY THIS DRAWING ARE OWNED BY AND THE PROPERTY OF <u>BAKER BARRIOS ARCHITECTS</u>. INC. AND WERE CREATED, EVOLVED, AND DEVELOPED FOR USE ON AND IN CONNECTION WITH THE SPECIFIED PROJECT. NONE OF THE IDEAS, DESIGNS, ARRANGEMENTS OR PLANS SHALL BE USED BY OR DISCLOSED TO ANY PERSON, FIRM, OR CORPORATION FOR ANY PURPOSE WHATSOEVER WITHOUT THE WRITTEN PERMISSION OF <u>BAKER BARRIOS ARCHITECTS</u>. INC. WARNING: REPRODUCTION HEREOF IS A CRIMINAL OFFENSE UNDER 18 U.S.C. SEC. 506 UNAUTHORIZED DISCLOSURE MAY CONSTITUTE TRADE SECRET MISAPPROPRIATION IN VIOLATION OF 1.C.24-2-31-1 ET. SEQ. AND OTHER LAWS. THE IDEAS, ARRANGEMENTS AND DESIGNS DISCLOSED HEREIN MAY BE PATENTED OR BE THE SUBJECT OF PENDING PATE