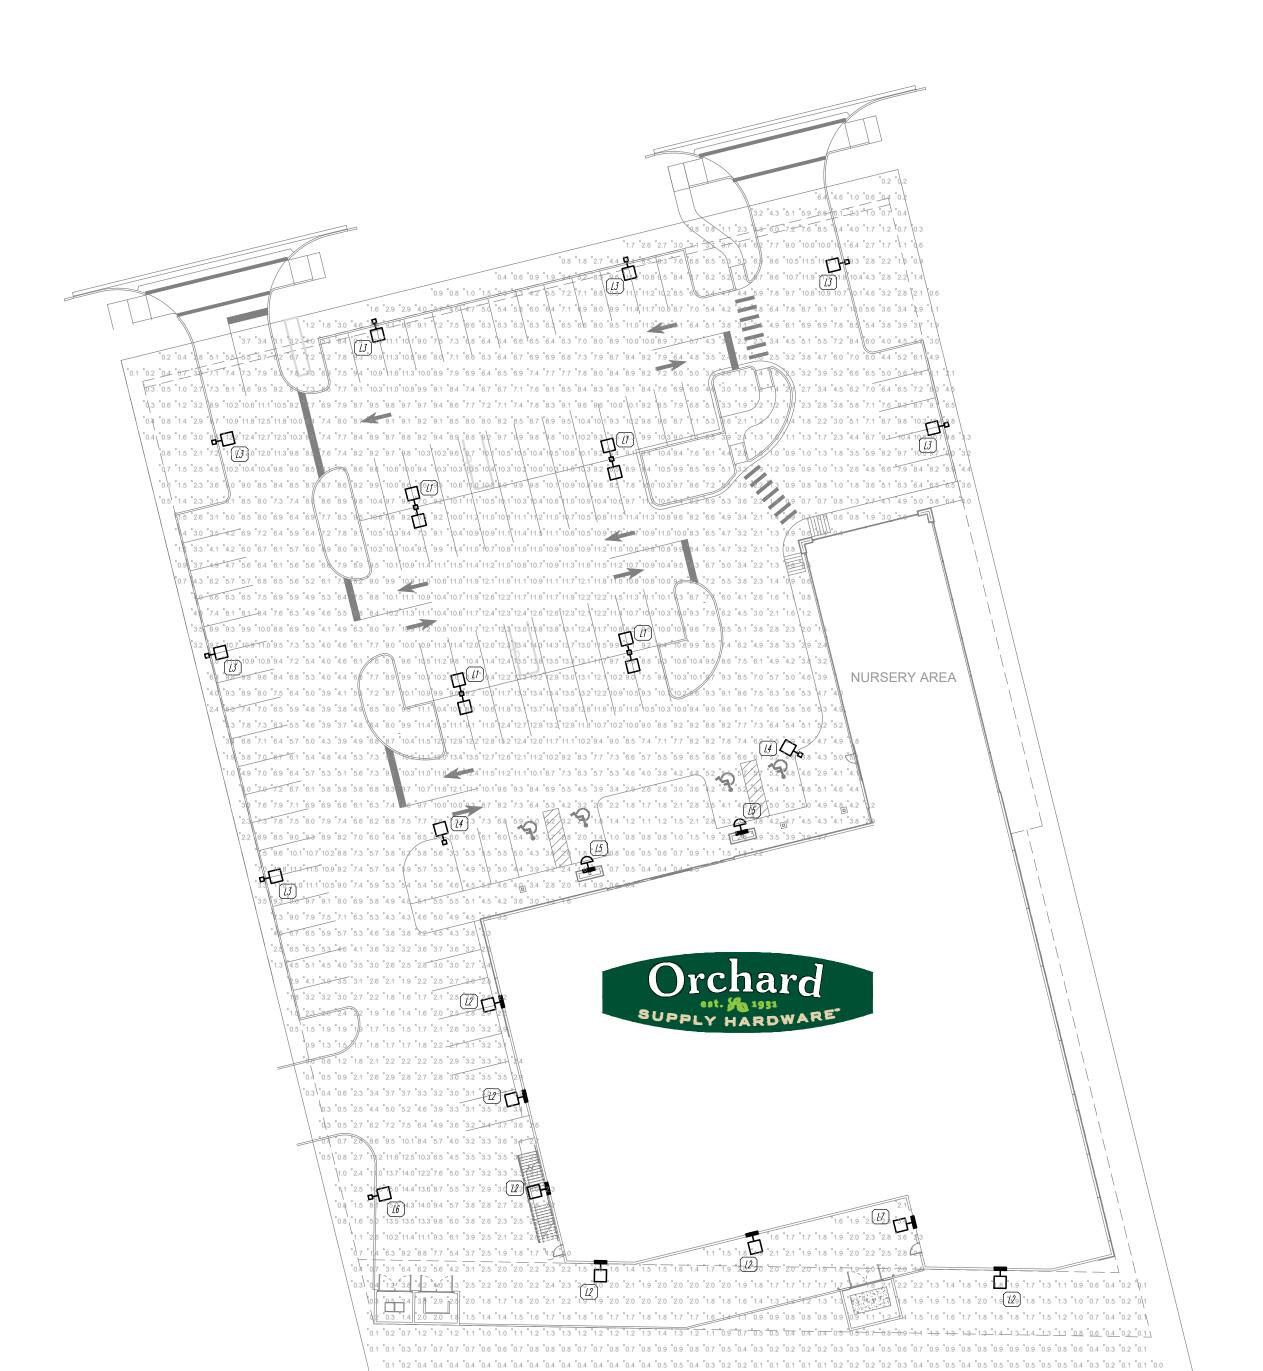

# 11 Action Items Requiring Discussion \*Projected Time \*Subject to change

9

| 12 | Ρι | ıblic Hearings                                                                                                                                                                                                                                                                                                                                                                                                                                                                                                                                                                                                                                                                                               | *Projected Time<br>*Subject to change |
|----|----|--------------------------------------------------------------------------------------------------------------------------------------------------------------------------------------------------------------------------------------------------------------------------------------------------------------------------------------------------------------------------------------------------------------------------------------------------------------------------------------------------------------------------------------------------------------------------------------------------------------------------------------------------------------------------------------------------------------|---------------------------------------|
|    | a. | <ul> <li>Request of Deshpande, Inc.:         <ul> <li>Ordinance – To amend the "Comprehensive Plan" Future Land Use map to change from a Single Family Future Land Use Designation to Low Density Residential at 524 Country Club Drive (1)</li> <li>Ordinance – To amend the Official Zoning Map from Single Family Residential (R-1A) District to Low Density Residential (R-2) District zoning at 524 Country Club Drive.</li> <li>To amend their preliminary subdivision plat encompassing the current lakefront properties at 524/532/600/604 Country Club Drive to revise the lot size dimensions of the proposed six lakefront lots and include a common area lakefront tract.</li> </ul> </li> </ul> | 20 minutes                            |
|    | b. | Resolution – Executing a Public Transportation Joint Participation Agreement with the State of Florida Department of Transportation to provide Section 5309 Earmark Grant funding enabling the City to mitigate trespassing and safety hazards                                                                                                                                                                                                                                                                                                                                                                                                                                                               | 10 minutes                            |
|    | C. | Request of Oppidan Holdings LLC:  - Conditional use approval to build an Orchard Supply Hardware Store on the current site of the Aloma Bowl at 2530 Aloma Avenue, zoned Commercial (C-3) and providing for certain exceptions and a development agreement, if required.                                                                                                                                                                                                                                                                                                                                                                                                                                     | 60 minutes                            |
|    | d. | <ul> <li>Request of Villa Tuscany Holdings, LLC:</li> <li>Conditional use approval to build a three story, 41,352 square foot, 24 unit, 51 bed, Memory Care Facility at 1298 Howell Branch Road, zoned Multi-Family Residential (R-3), providing for certain exceptions and for a development agreement, if required.</li> </ul>                                                                                                                                                                                                                                                                                                                                                                             | 60 minutes                            |
|    | e. | Request of BFC New England LLC:  - Conditional use approval to construct a three story mixed use building of 52,601 square feet with parking in a basement level on property zoned Commercial (C-2) at 158 East New England Avenue and providing for certain exceptions including setbacks and parking and for approval of a developer's agreement.                                                                                                                                                                                                                                                                                                                                                          | 45 minutes                            |
|    | f. | Fee Schedule to be effective April 1, 2017                                                                                                                                                                                                                                                                                                                                                                                                                                                                                                                                                                                                                                                                   | 10 minutes                            |