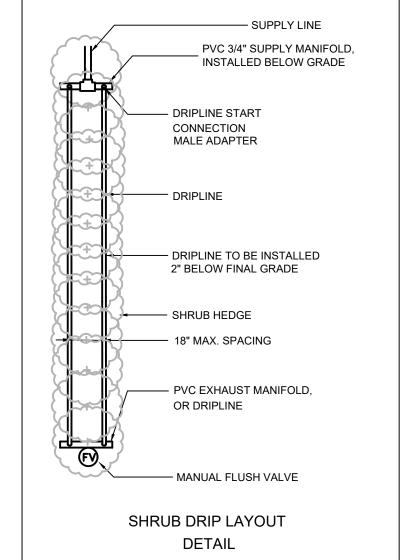

The sale of the 2600 Lee Road property will increase reserves by about \$850,000. Below is a chart illustrating the history of General Fund Reserves:

- 2. Net Position of the Water and Sewer Fund improved by \$3,072,662 for the year and cash flows were a positive \$2,878,662. Net water and wastewater revenues were 1.98 times debt service as compared to a minimum requirement of 1.25.
- 3. Net Position of the Electric Services Fund improved by \$4,363,008 for the year while cash flows were a positive \$638,966. Net electric revenues were 2.55 times debt service as compared to a minimum requirement of 1.25.
- 4. There were no management letter recommendations from the auditors.