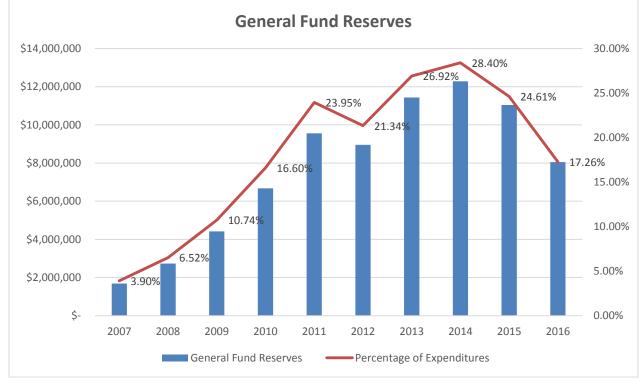

Unassigned fund balance in the General Fund decreased by \$2,998,517 to \$8,044,529, and was 17.26% of total expenditures and transfers out for recurring costs reported in other funds for the fiscal year ended September 30. Some of the most significant factors in this decrease include:

The sale of the 2600 Lee Road property will increase reserves by about \$850,000. Below is a chart illustrating the history of General Fund Reserves:

- 2. Net Position of the Water and Sewer Fund improved by \$3,072,662 for the year and cash flows were a positive \$2,878,662. Net water and wastewater revenues were 1.98 times debt service as compared to a minimum requirement of 1.25.
- 3. Net Position of the Electric Services Fund improved by \$4,363,008 for the year while cash flows were a positive \$638,966. Net electric revenues were 2.55 times debt service as compared to a minimum requirement of 1.25.
- 4. There were no management letter recommendations from the auditors.

#### **Financial Highlights**

- The assets and deferred outflows of the City exceeded its liabilities and deferred inflows at the close of the most recent fiscal year by \$170,142,612 (net position). Of this amount, \$28,136,223 (unrestricted net position) may be used to meet the City's ongoing obligations to its citizens and creditors.
- The City's total net position increased by \$10,713,714 (or 6.72%). The governmental net position increased by \$2,701,402 (or 4.02%) and the business-type net position increased by \$8,012,312 (or 8.68%).
- At the end of the current fiscal year, unassigned fund balance for the General Fund was \$8,044,529, or 17.26% of total expenditures and transfers out for recurring operational costs reported in other funds as compared to 24.61% in the prior year. Unassigned fund balance in the General Fund decreased by \$2,998,517 in fiscal year 2016. This was due in large part to the purchase of property at 2111 W. Fairbanks adjacent to MLK Park which required \$1,900,000 from the General Fund and \$1,000,000 from the Community Redevelopment Agency Fund. Also, \$1,200,000 from the General Fund was used to renovate the Winter Park Golf Course.