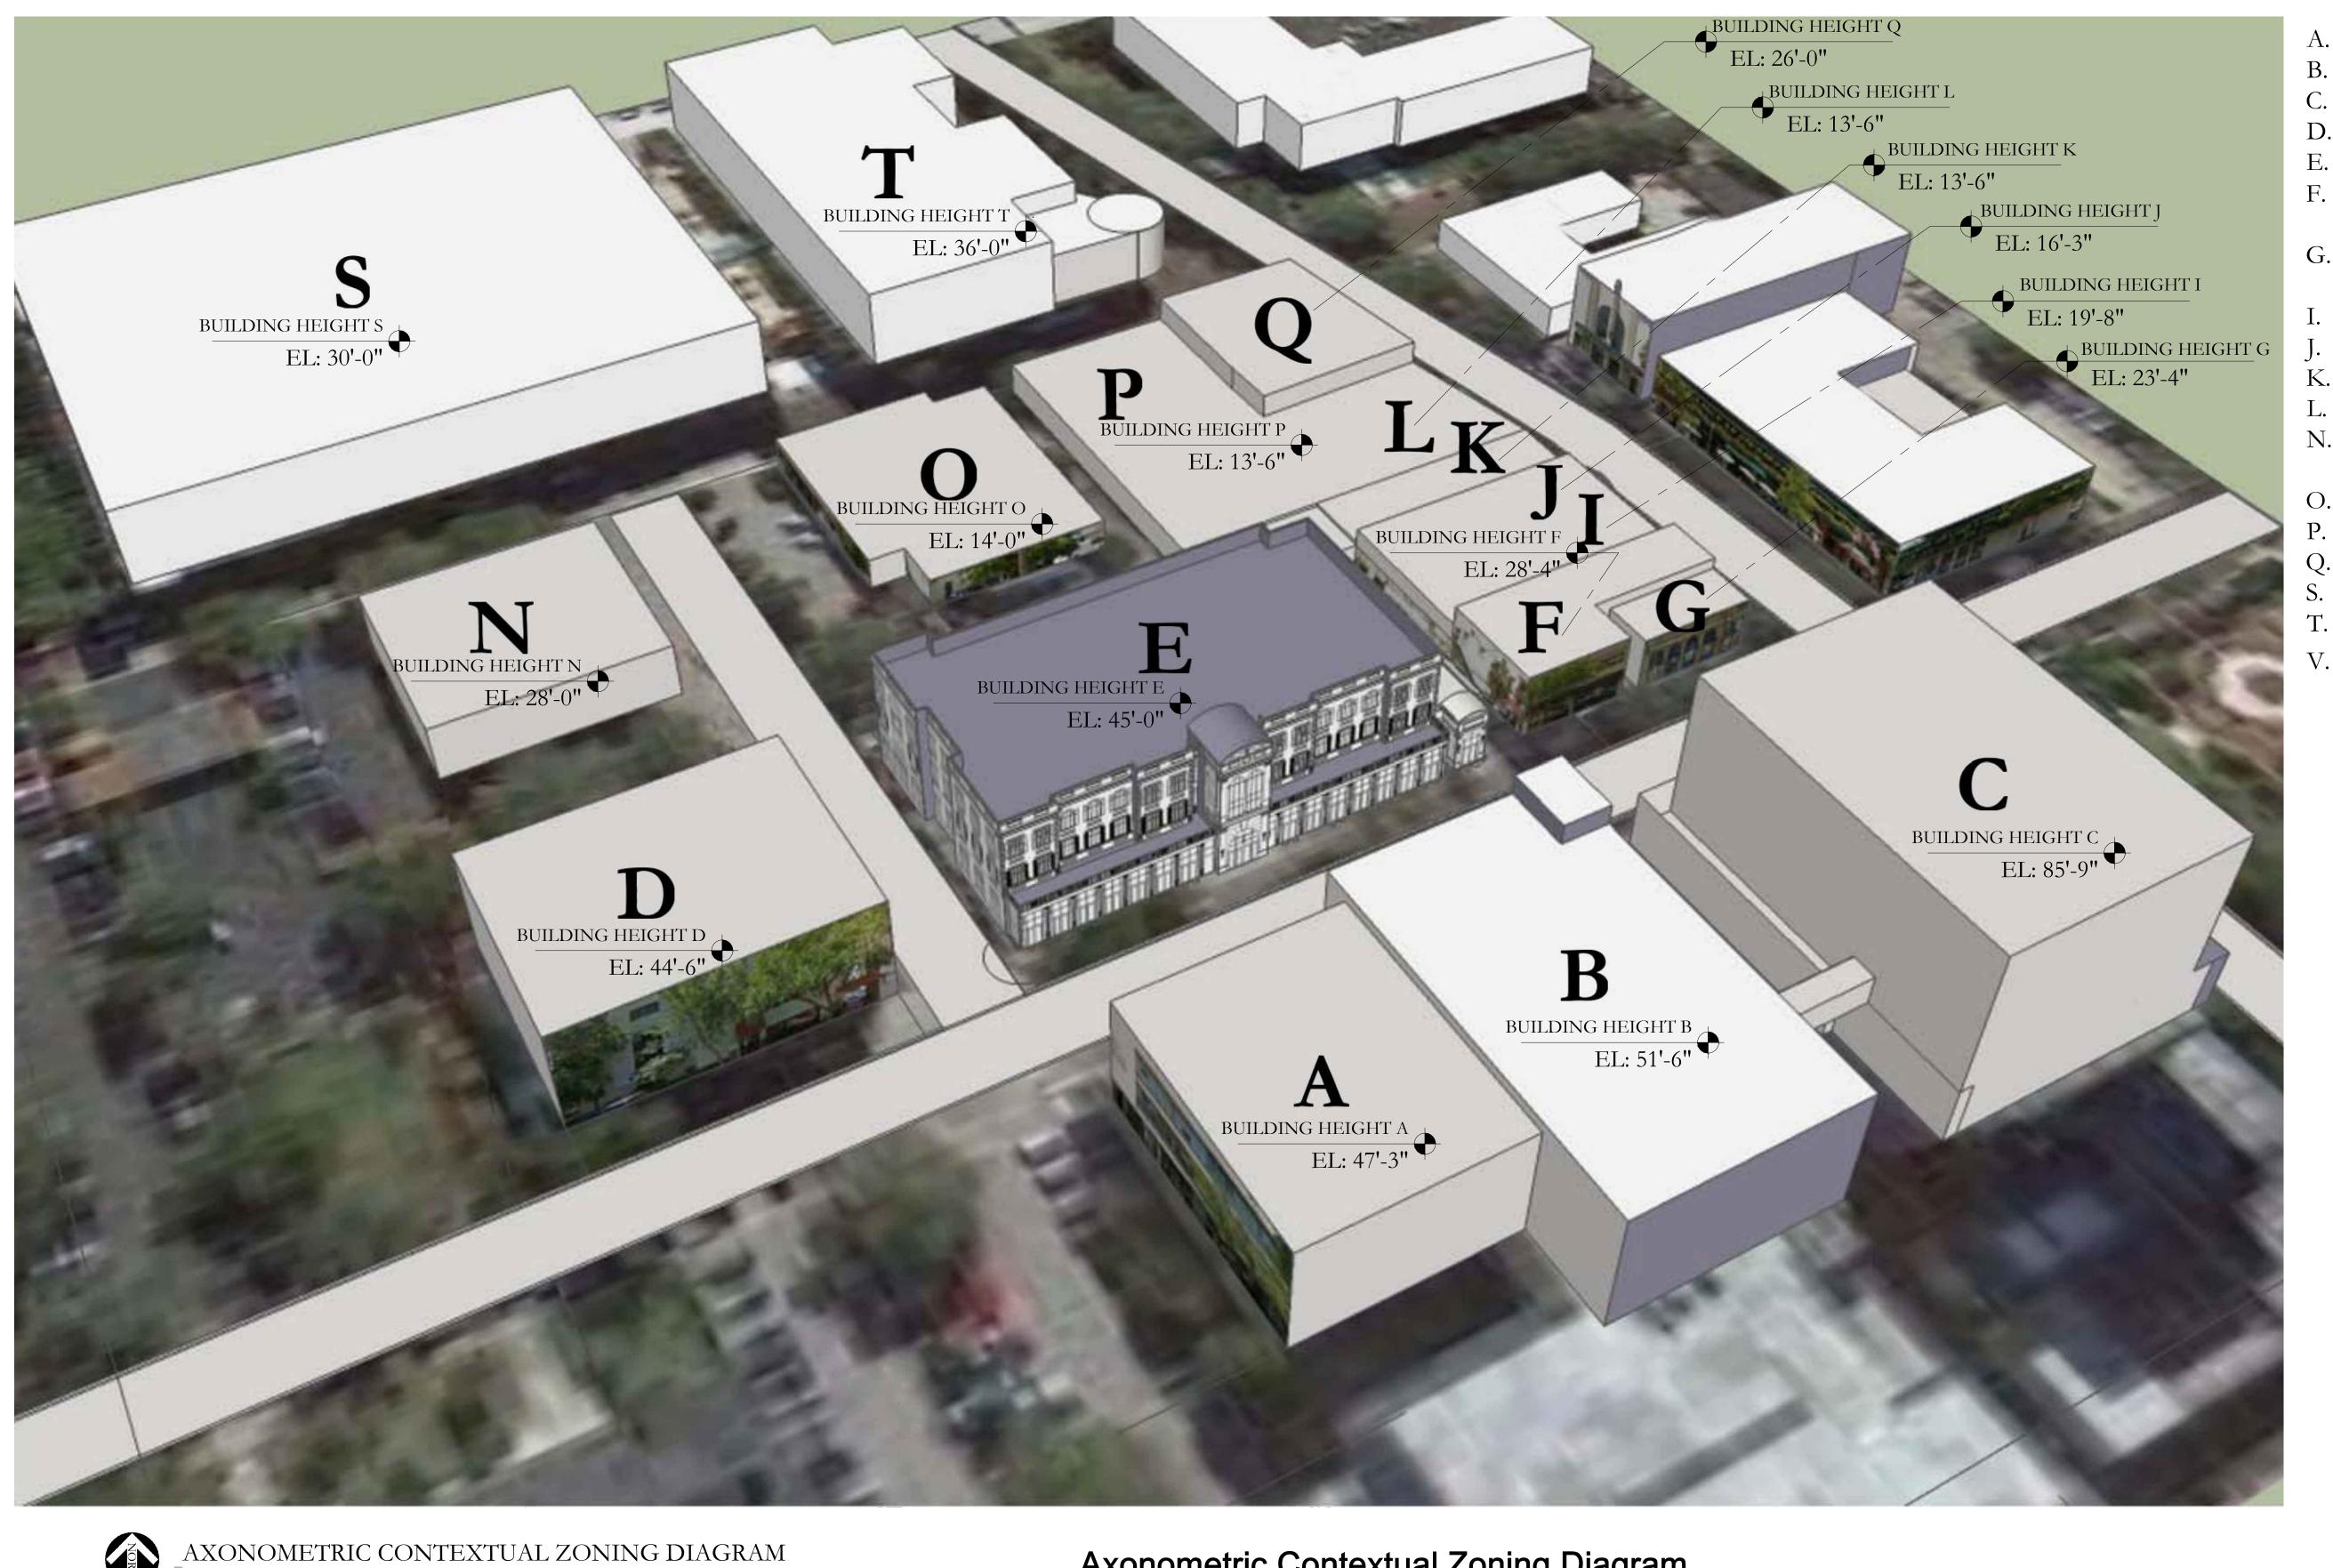

wles Avenue
Winter Park, FL 32789



941 West Morse Blvd Ste 135 Winter Park . FL 32789 t 407.674.1959

e info@zyscovich.com w www.zyscovich.com



ZONING PLAN (ADJACENT BUILDINGS-CONTEXTUAL HEIGHTS)

158 East New England Ave.-Planning and Zoning Submission Package

Winter Park, FL

Page 9

August 3, 2016

Design Architect

Γ)407-740-8405 F)407-740-8406 cistudios.com





Zoning Diagram (North Elevation)

158 East New England Ave.-Planning and Zoning Submission Package

Winter Park, FL

Page 10

August 3, 2016





CONTEXTUAL HEIGHT ADJACENCIES

ZONING DIAGRAM NORTH EXTERIOR ELEVATION SCALE: NTS

PRIMARY STREET FRONTAGE

Zoning Section Diagram (Building Heights)

158 East New England Ave.-Planning and Zoning Submission Package

Winter Park, FL

Page 11

August 3, 2016

Design Architect





**Axonometric Contextual Zoning Diagram** 

158 East New England Ave.-Planning and Zoning Submission Package

Battaglia Group 221 South Knowles Avenue Winter Park, FL 32789



Winter Park, FL

NEW ENGLAND BUILDING

BANK OF AMERICA

PHARMACY

BUILDING

ALEX AND ANI

BLU

**OFFICES** 

THREAD

LAWRENCE CENTER

158 EAST NEW ENGLAND

HAAGEN DAZS/TAYLOR

BANK OF AMERICA GARAGE

PETER BROOKE CHOCOLATE

310 PARK NORTH BUILDING

310 PARK SOUTH BUILDING

HAMILTON HOLT SCHOOL

PROFESSIONAL OFFICES

SUNTRUST BANK BUILDING

PARK AVENUE PIZZA

THE ALFOND INN

THE RESIDENCES



Architectural Site Plan

158 East New England Ave.-Planning and Zoning Submission Package

Winter Park, FL

Page 13

August 3, 2016

No copies, transmissions, reproductions, or electronic revisions of any portions of these draw