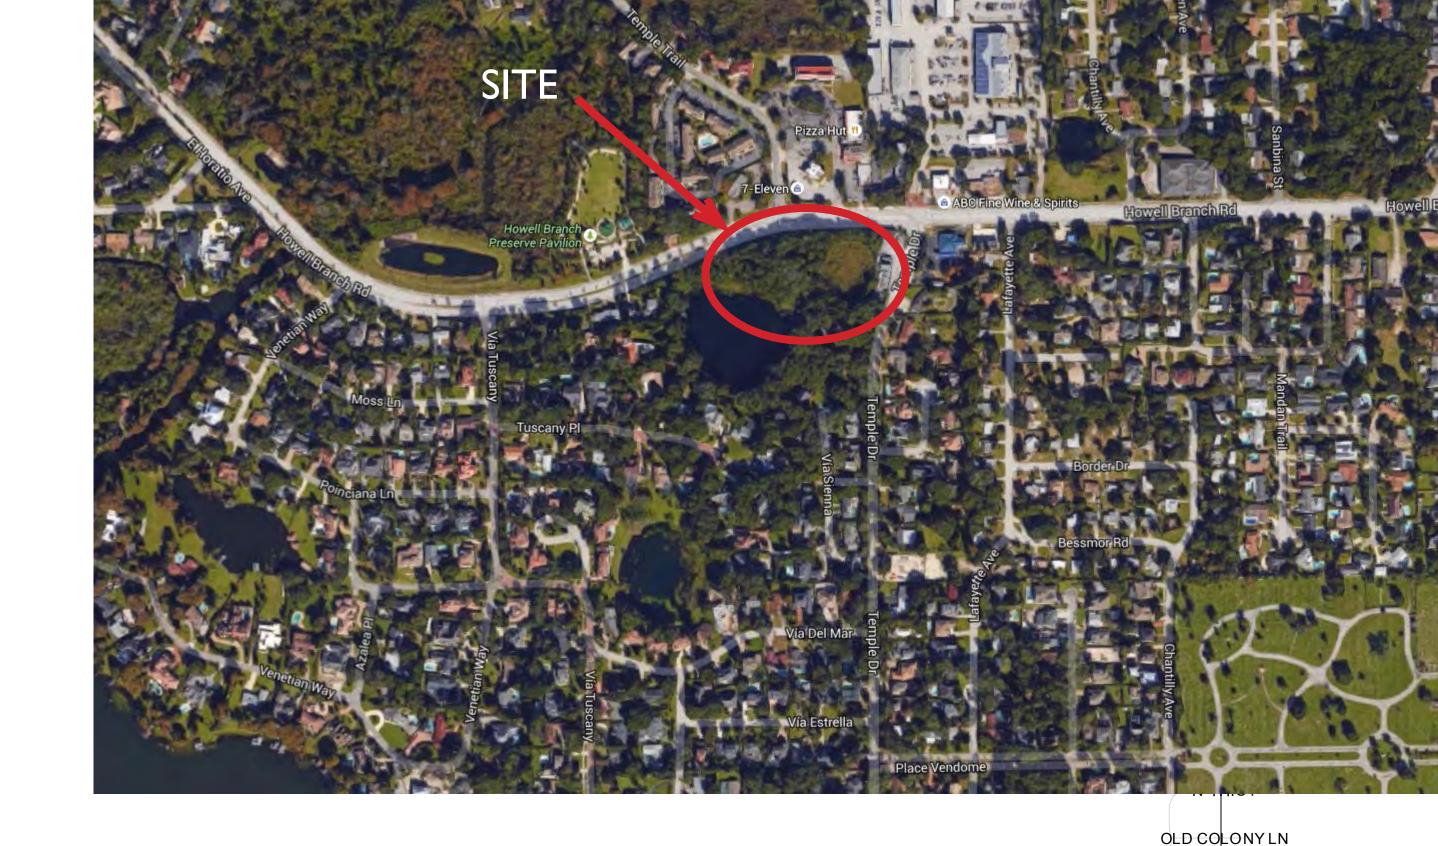

# 11 Action Items Requiring Discussion \*Projected Time \*Subject to change

9

| 12 | Ρι | ıblic Hearings                                                                                                                                                                                                                                                                                                                                                                                                                                                                                                                                                                                                                                                                                               | *Projected Time<br>*Subject to change |
|----|----|--------------------------------------------------------------------------------------------------------------------------------------------------------------------------------------------------------------------------------------------------------------------------------------------------------------------------------------------------------------------------------------------------------------------------------------------------------------------------------------------------------------------------------------------------------------------------------------------------------------------------------------------------------------------------------------------------------------|---------------------------------------|
|    | a. | <ul> <li>Request of Deshpande, Inc.:         <ul> <li>Ordinance – To amend the "Comprehensive Plan" Future Land Use map to change from a Single Family Future Land Use Designation to Low Density Residential at 524 Country Club Drive (1)</li> <li>Ordinance – To amend the Official Zoning Map from Single Family Residential (R-1A) District to Low Density Residential (R-2) District zoning at 524 Country Club Drive.</li> <li>To amend their preliminary subdivision plat encompassing the current lakefront properties at 524/532/600/604 Country Club Drive to revise the lot size dimensions of the proposed six lakefront lots and include a common area lakefront tract.</li> </ul> </li> </ul> | 20 minutes                            |
|    | b. | Resolution – Executing a Public Transportation Joint Participation Agreement with the State of Florida Department of Transportation to provide Section 5309 Earmark Grant funding enabling the City to mitigate trespassing and safety hazards                                                                                                                                                                                                                                                                                                                                                                                                                                                               | 10 minutes                            |
|    | C. | Request of Oppidan Holdings LLC:  - Conditional use approval to build an Orchard Supply Hardware Store on the current site of the Aloma Bowl at 2530 Aloma Avenue, zoned Commercial (C-3) and providing for certain exceptions and a development agreement, if required.                                                                                                                                                                                                                                                                                                                                                                                                                                     | 60 minutes                            |
|    | d. | <ul> <li>Request of Villa Tuscany Holdings, LLC:</li> <li>Conditional use approval to build a three story, 41,352 square foot, 24 unit, 51 bed, Memory Care Facility at 1298 Howell Branch Road, zoned Multi-Family Residential (R-3), providing for certain exceptions and for a development agreement, if required.</li> </ul>                                                                                                                                                                                                                                                                                                                                                                             | 60 minutes                            |
|    | e. | Request of BFC New England LLC:  - Conditional use approval to construct a three story mixed use building of 52,601 square feet with parking in a basement level on property zoned Commercial (C-2) at 158 East New England Avenue and providing for certain exceptions including setbacks and parking and for approval of a developer's agreement.                                                                                                                                                                                                                                                                                                                                                          | 45 minutes                            |
|    | f. | Fee Schedule to be effective April 1, 2017                                                                                                                                                                                                                                                                                                                                                                                                                                                                                                                                                                                                                                                                   | 10 minutes                            |