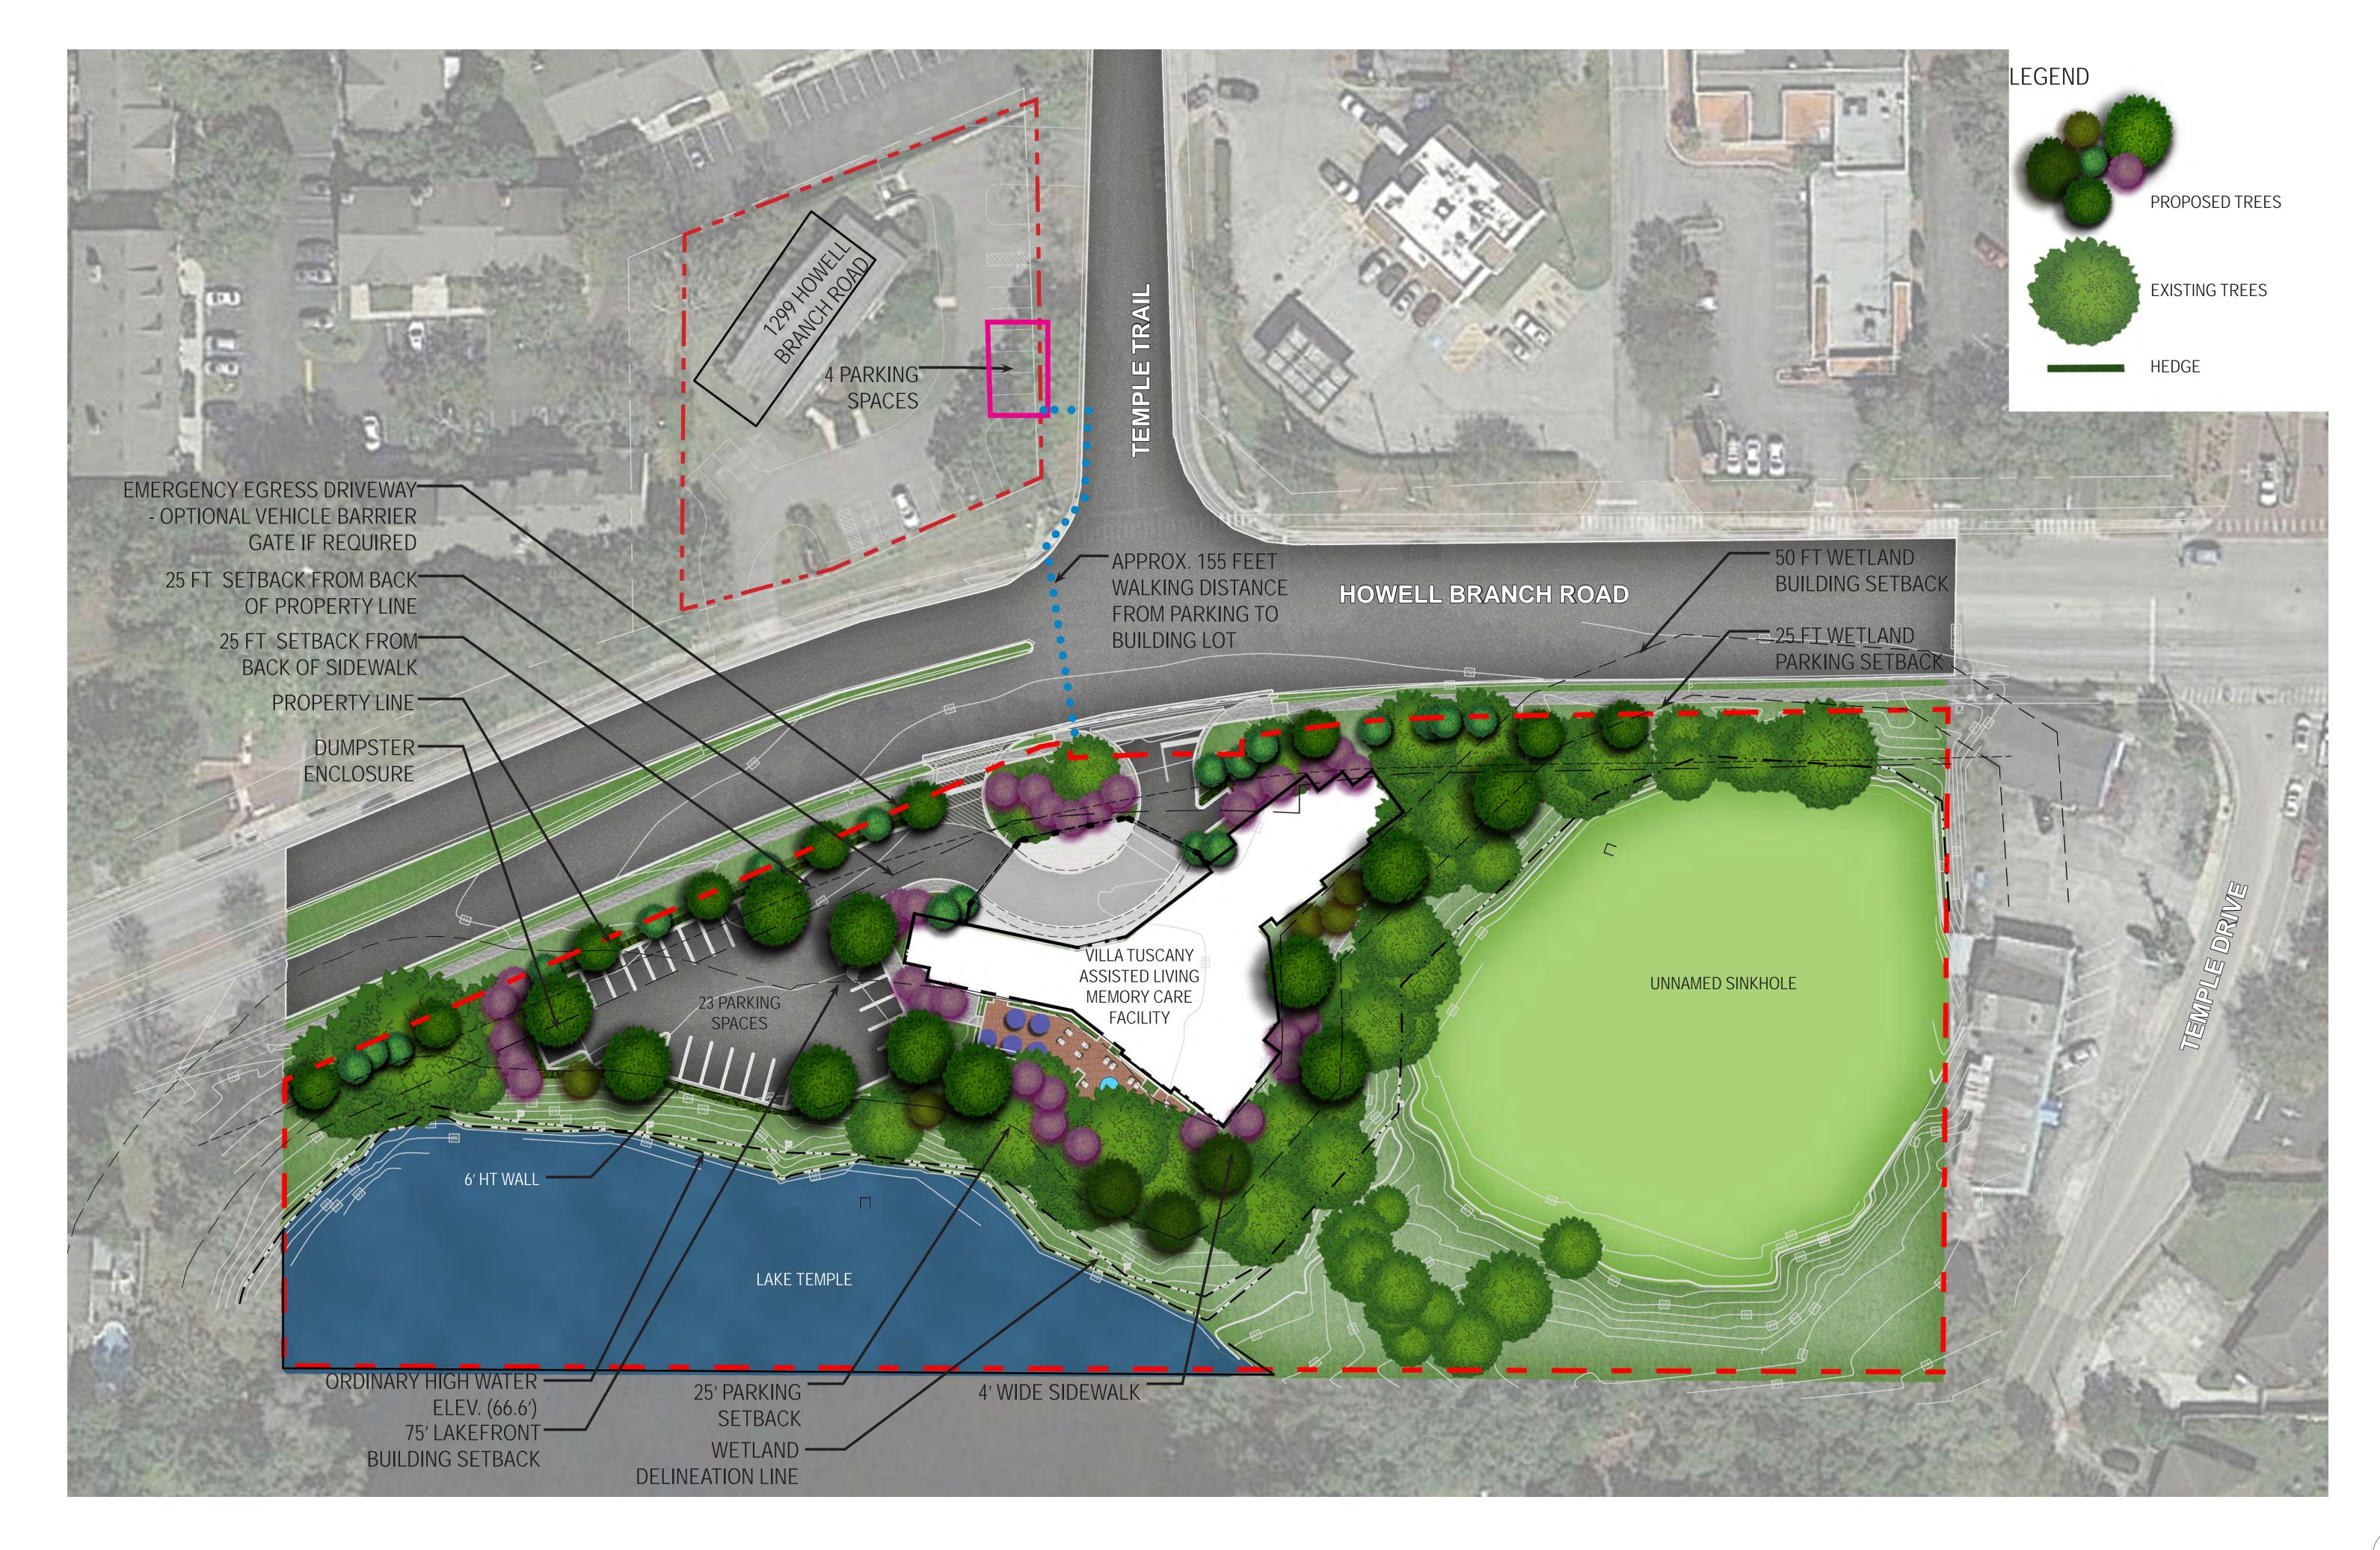

# 11 Action Items Requiring Discussion \*Projected Time \*Subject to change

9

| 12 | Ρι | ıblic Hearings                                                                                                                                                                                                                                                                                                                                                                                                                                                                                                                                                                                                                                                                                               | *Projected Time<br>*Subject to change |
|----|----|--------------------------------------------------------------------------------------------------------------------------------------------------------------------------------------------------------------------------------------------------------------------------------------------------------------------------------------------------------------------------------------------------------------------------------------------------------------------------------------------------------------------------------------------------------------------------------------------------------------------------------------------------------------------------------------------------------------|---------------------------------------|
|    | a. | <ul> <li>Request of Deshpande, Inc.:         <ul> <li>Ordinance – To amend the "Comprehensive Plan" Future Land Use map to change from a Single Family Future Land Use Designation to Low Density Residential at 524 Country Club Drive (1)</li> <li>Ordinance – To amend the Official Zoning Map from Single Family Residential (R-1A) District to Low Density Residential (R-2) District zoning at 524 Country Club Drive.</li> <li>To amend their preliminary subdivision plat encompassing the current lakefront properties at 524/532/600/604 Country Club Drive to revise the lot size dimensions of the proposed six lakefront lots and include a common area lakefront tract.</li> </ul> </li> </ul> | 20 minutes                            |
|    | b. | Resolution – Executing a Public Transportation Joint Participation Agreement with the State of Florida Department of Transportation to provide Section 5309 Earmark Grant funding enabling the City to mitigate trespassing and safety hazards                                                                                                                                                                                                                                                                                                                                                                                                                                                               | 10 minutes                            |
|    | C. | Request of Oppidan Holdings LLC:  - Conditional use approval to build an Orchard Supply Hardware Store on the current site of the Aloma Bowl at 2530 Aloma Avenue, zoned Commercial (C-3) and providing for certain exceptions and a development agreement, if required.                                                                                                                                                                                                                                                                                                                                                                                                                                     | 60 minutes                            |
|    | d. | <ul> <li>Request of Villa Tuscany Holdings, LLC:</li> <li>Conditional use approval to build a three story, 41,352 square foot, 24 unit, 51 bed, Memory Care Facility at 1298 Howell Branch Road, zoned Multi-Family Residential (R-3), providing for certain exceptions and for a development agreement, if required.</li> </ul>                                                                                                                                                                                                                                                                                                                                                                             | 60 minutes                            |
|    | e. | Request of BFC New England LLC:  - Conditional use approval to construct a three story mixed use building of 52,601 square feet with parking in a basement level on property zoned Commercial (C-2) at 158 East New England Avenue and providing for certain exceptions including setbacks and parking and for approval of a developer's agreement.                                                                                                                                                                                                                                                                                                                                                          | 45 minutes                            |
|    | f. | Fee Schedule to be effective April 1, 2017                                                                                                                                                                                                                                                                                                                                                                                                                                                                                                                                                                                                                                                                   | 10 minutes                            |