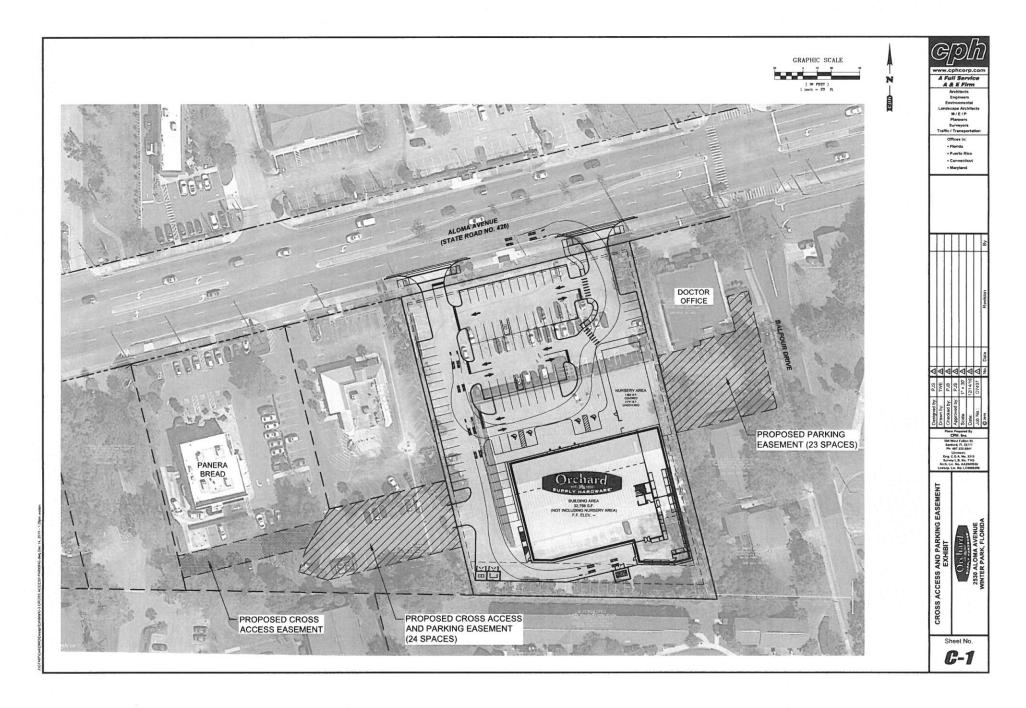

# 11 Action Items Requiring Discussion \*Projected Time \*Subject to change

9

| 12 | Ρι | ıblic Hearings                                                                                                                                                                                                                                                                                                                                                                                                                                                                                                                                                                                                                                                                                               | *Projected Time<br>*Subject to change |
|----|----|--------------------------------------------------------------------------------------------------------------------------------------------------------------------------------------------------------------------------------------------------------------------------------------------------------------------------------------------------------------------------------------------------------------------------------------------------------------------------------------------------------------------------------------------------------------------------------------------------------------------------------------------------------------------------------------------------------------|---------------------------------------|
|    | a. | <ul> <li>Request of Deshpande, Inc.:         <ul> <li>Ordinance – To amend the "Comprehensive Plan" Future Land Use map to change from a Single Family Future Land Use Designation to Low Density Residential at 524 Country Club Drive (1)</li> <li>Ordinance – To amend the Official Zoning Map from Single Family Residential (R-1A) District to Low Density Residential (R-2) District zoning at 524 Country Club Drive.</li> <li>To amend their preliminary subdivision plat encompassing the current lakefront properties at 524/532/600/604 Country Club Drive to revise the lot size dimensions of the proposed six lakefront lots and include a common area lakefront tract.</li> </ul> </li> </ul> | 20 minutes                            |
|    | b. | Resolution – Executing a Public Transportation Joint Participation Agreement with the State of Florida Department of Transportation to provide Section 5309 Earmark Grant funding enabling the City to mitigate trespassing and safety hazards                                                                                                                                                                                                                                                                                                                                                                                                                                                               | 10 minutes                            |
|    | C. | Request of Oppidan Holdings LLC:  - Conditional use approval to build an Orchard Supply Hardware Store on the current site of the Aloma Bowl at 2530 Aloma Avenue, zoned Commercial (C-3) and providing for certain exceptions and a development agreement, if required.                                                                                                                                                                                                                                                                                                                                                                                                                                     | 60 minutes                            |
|    | d. | <ul> <li>Request of Villa Tuscany Holdings, LLC:</li> <li>Conditional use approval to build a three story, 41,352 square foot, 24 unit, 51 bed, Memory Care Facility at 1298 Howell Branch Road, zoned Multi-Family Residential (R-3), providing for certain exceptions and for a development agreement, if required.</li> </ul>                                                                                                                                                                                                                                                                                                                                                                             | 60 minutes                            |
|    | e. | Request of BFC New England LLC:  - Conditional use approval to construct a three story mixed use building of 52,601 square feet with parking in a basement level on property zoned Commercial (C-2) at 158 East New England Avenue and providing for certain exceptions including setbacks and parking and for approval of a developer's agreement.                                                                                                                                                                                                                                                                                                                                                          | 45 minutes                            |
|    | f. | Fee Schedule to be effective April 1, 2017                                                                                                                                                                                                                                                                                                                                                                                                                                                                                                                                                                                                                                                                   | 10 minutes                            |