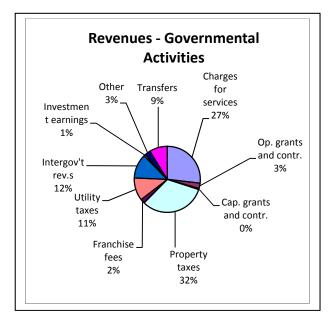

Both of the government-wide financial statements distinguish functions of the City that are principally supported by taxes and intergovernmental revenues (governmental activities) from other functions that are intended to recover all or a significant portion of their costs through user fees and charges (business-type activities). The governmental activities of the City include general government, communications, financial services, planning, building, community redevelopment agency, public works, police, fire, parks and recreation, and culture and community services. The business-type activities of the City include water and sewer and electric services.