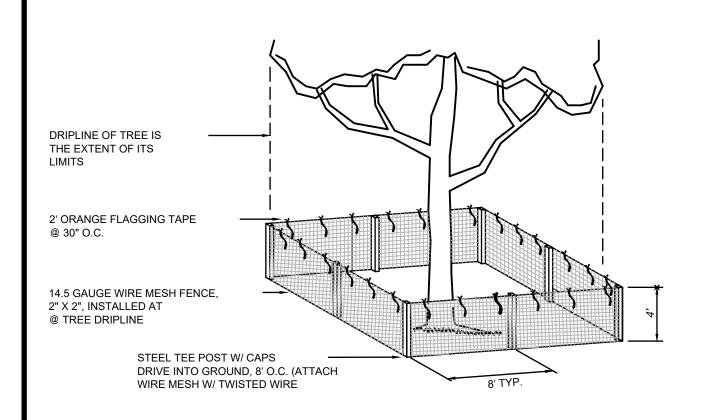

OF ROOTBALL - EDGE OF TRENCH Sheet No. N.T.S.

lways call 811 two full business days before you d www.sunshine811.com

www.cphcorp.com A Full Service

A & E Firm

Architects Engineers **Environmental** Landscape Architects M/E/P **Planners** 

Surveyors **Traffic / Transportation** Offices in: Florida Puerto Rico

Connecticut

Maryland

Plans Prepared By:



### TRP CALCULATIONS

EXISTING REGULATED TREES TO BE REMOVED

9" UNKNOWN 10" UNKNOWN

12" PALM

TREE CALIPER INCHES

TREE CALIPER INCHES TO BE REPLACED = 0
TREES REMOVED ARE LESS THAN 19" IN DBH AND ARE TO
BE REPLACED WITH ONE (1) 3" CALIPER TREE FOR EACH
REMOVED TREE.

TREES PROPOSED

TOTAL TREES PROPOSED = (3) 3" CALIPER TREES

TREES LESS THAN 19" = 1 X 3" TREE
TREES GREATER THAN 19" = 2 X 3" TREES

MINIMUM REPLACEMENT CALIPER = 3"



# TREE PROTECTION DETAIL

N.T.S.

TREE PROTECTION NOTES:

- Four (4) foot high solid orange construction fencing shall be installed encompassing the drip line of each tree, or one foot in diameter for each inch of trunk diameter, whichever is greater. When surveyed fencing shall be moved to the edge of the tree protection area (TPA) as indicated on plans and be maintained through completion of construction.
- Where the TPA occurs within 10 feet of the tree trunk, a trenching device shall be used to sever tree roots. Root raking shall not occur before roots have been clearly severed.
- All equipment and/or materials are prohibited within the TPA. Including but not limited to cement wash-out, chemicals, fuel or equipment servicing.
- 4. Grade changes shall not occur within the TPA. No fill