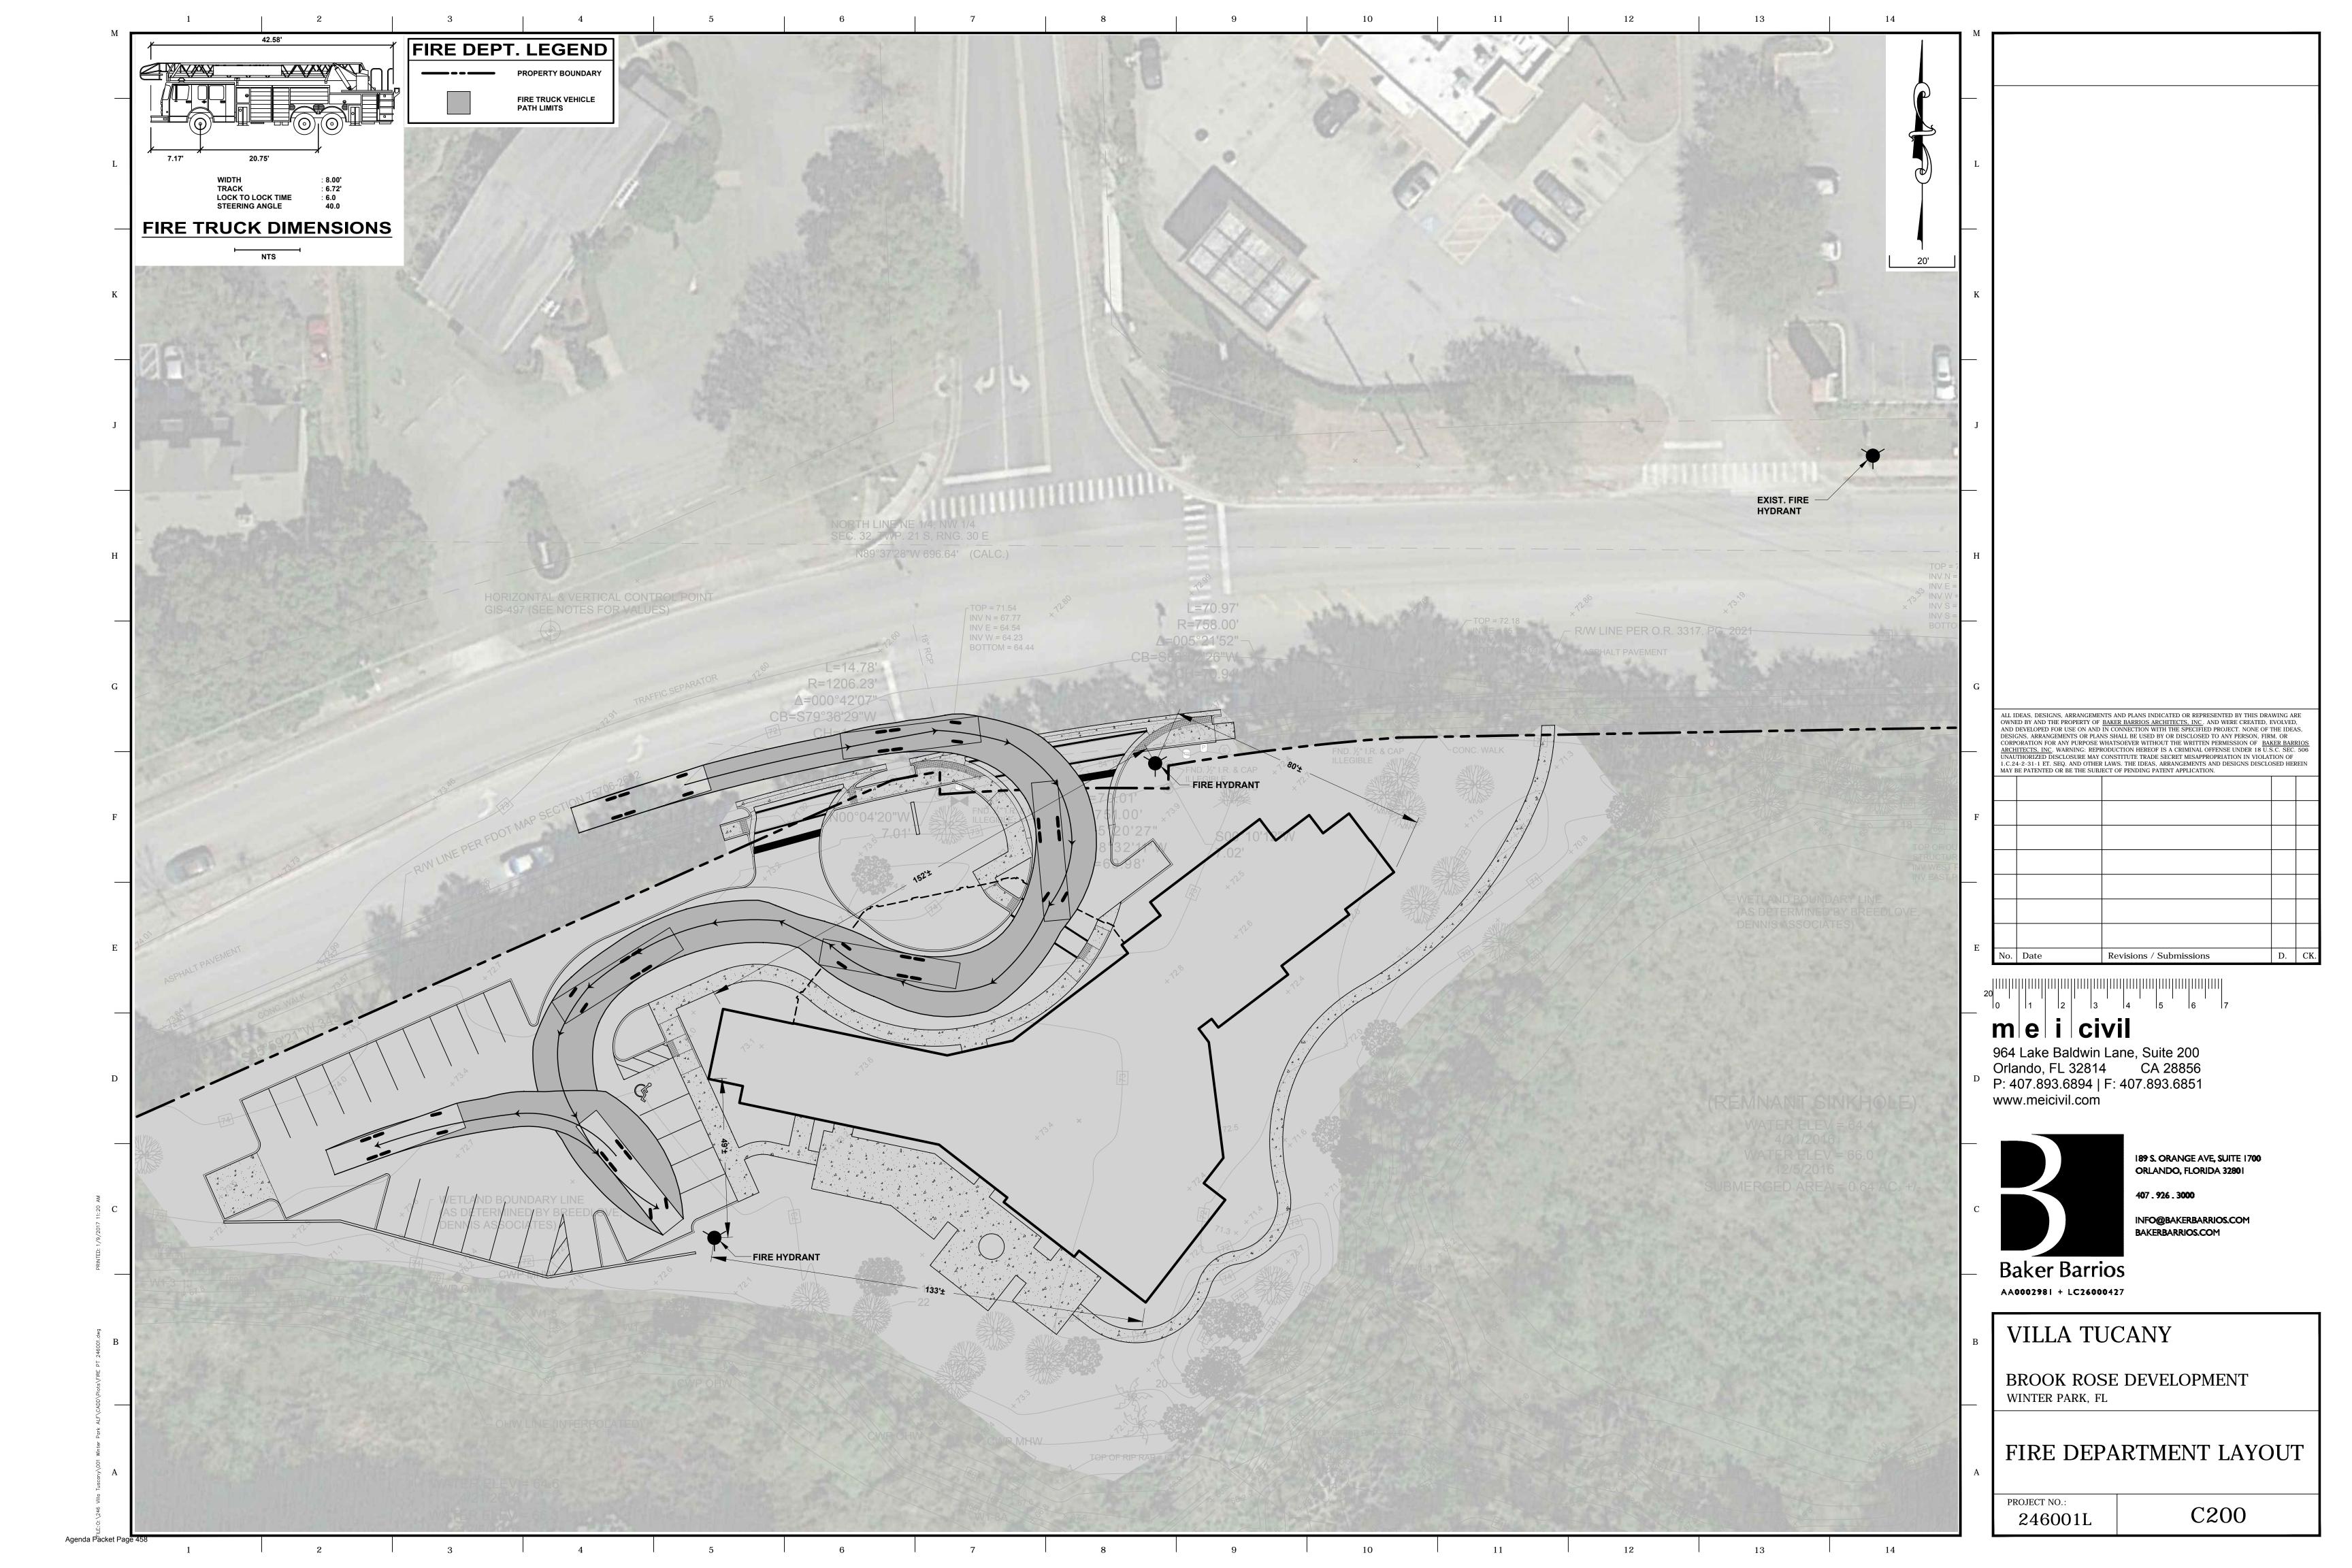

# 11 Action Items Requiring Discussion \*Projected Time \*Subject to change

9

| 12 | Ρι | ıblic Hearings                                                                                                                                                                                                                                                                                                                                                                                                                                                                                                                                                                                                                                                                                               | *Projected Time<br>*Subject to change |
|----|----|--------------------------------------------------------------------------------------------------------------------------------------------------------------------------------------------------------------------------------------------------------------------------------------------------------------------------------------------------------------------------------------------------------------------------------------------------------------------------------------------------------------------------------------------------------------------------------------------------------------------------------------------------------------------------------------------------------------|---------------------------------------|
|    | a. | <ul> <li>Request of Deshpande, Inc.:         <ul> <li>Ordinance – To amend the "Comprehensive Plan" Future Land Use map to change from a Single Family Future Land Use Designation to Low Density Residential at 524 Country Club Drive (1)</li> <li>Ordinance – To amend the Official Zoning Map from Single Family Residential (R-1A) District to Low Density Residential (R-2) District zoning at 524 Country Club Drive.</li> <li>To amend their preliminary subdivision plat encompassing the current lakefront properties at 524/532/600/604 Country Club Drive to revise the lot size dimensions of the proposed six lakefront lots and include a common area lakefront tract.</li> </ul> </li> </ul> | 20 minutes                            |
|    | b. | Resolution – Executing a Public Transportation Joint Participation Agreement with the State of Florida Department of Transportation to provide Section 5309 Earmark Grant funding enabling the City to mitigate trespassing and safety hazards                                                                                                                                                                                                                                                                                                                                                                                                                                                               | 10 minutes                            |
|    | C. | Request of Oppidan Holdings LLC:  - Conditional use approval to build an Orchard Supply Hardware Store on the current site of the Aloma Bowl at 2530 Aloma Avenue, zoned Commercial (C-3) and providing for certain exceptions and a development agreement, if required.                                                                                                                                                                                                                                                                                                                                                                                                                                     | 60 minutes                            |
|    | d. | <ul> <li>Request of Villa Tuscany Holdings, LLC:</li> <li>Conditional use approval to build a three story, 41,352 square foot, 24 unit, 51 bed, Memory Care Facility at 1298 Howell Branch Road, zoned Multi-Family Residential (R-3), providing for certain exceptions and for a development agreement, if required.</li> </ul>                                                                                                                                                                                                                                                                                                                                                                             | 60 minutes                            |
|    | e. | Request of BFC New England LLC:  - Conditional use approval to construct a three story mixed use building of 52,601 square feet with parking in a basement level on property zoned Commercial (C-2) at 158 East New England Avenue and providing for certain exceptions including setbacks and parking and for approval of a developer's agreement.                                                                                                                                                                                                                                                                                                                                                          | 45 minutes                            |
|    | f. | Fee Schedule to be effective April 1, 2017                                                                                                                                                                                                                                                                                                                                                                                                                                                                                                                                                                                                                                                                   | 10 minutes                            |