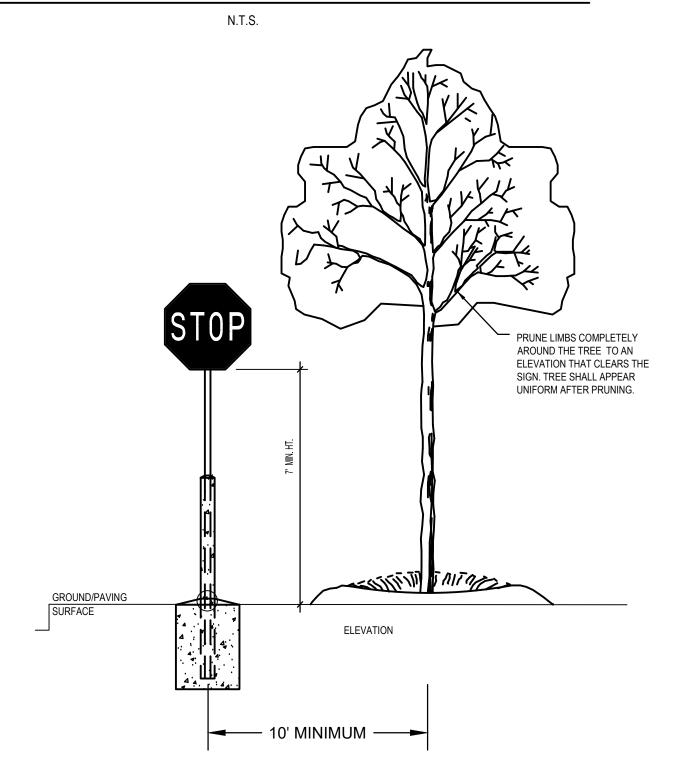

nage purposes or in utility areas.
- (i) All plant material shall be maintained in a plumb, upright and stable condition. all trees/palms shall be guyed or staked for a minimum of one year. if trees/palms are well rooted, the guying or staking attachments shall be removed by the end of the 13th month. attachments shall be adjusted regularly to prevent girdling of trunks or branches (j) Following the completion of the installation of all landscaping as required by these regulations, the landscape architect shall provide a signed and sealed as-built landscape plan
- portraying landscape materials as installed and certify in writing with a signed and sealed letter to the city that the landscaping has been installed pursuant to the approved landscape

### TYPICAL SECTION - HEDGE INSTALLATION



ALL TREES TO BE PLANTED NO CLOSER THAN 10' IN ALL DIRECTIONS FROM ANY TRAFFIC SIGNS

# TREE PLANTING @ TYPICAL SIGN



NOTE: SEE LANDSCAPE NOTES FOR THE TYPE OF MULCH MATERIAL TO USE.

# **B&B TREE PLANTING DETAIL**



NOTE: SEE LANDSCAPE NOTES FOR THE TYPE OF MULCH MATERIAL TO USE.

# CONTAINER TREE PLANTING DETAIL

CPH, Inc. 500 West Fulton St. Sanford, Fl. 32771 Ph: 407.322.6841 — 8' LODGE POLE Licenses: Eng. C.O.A. No. 3215 **Survey L.B. No. 7143** Arch. Lic. No. AA2600926 Lndscp. Lic. No. LC0000298 - CENTER OF TREE EDGE OF ROOTBALL - EDGE OF TRENCH Sheet No. N.T.S.

lways call 811 two full business days before you d www.sunshine811.com

www.cphcorp.com A Full Service

A & E Firm

Architects Engineers **Environmental** Landscape Architects M/E/P **Planners** 

Surveyors **Traffic / T