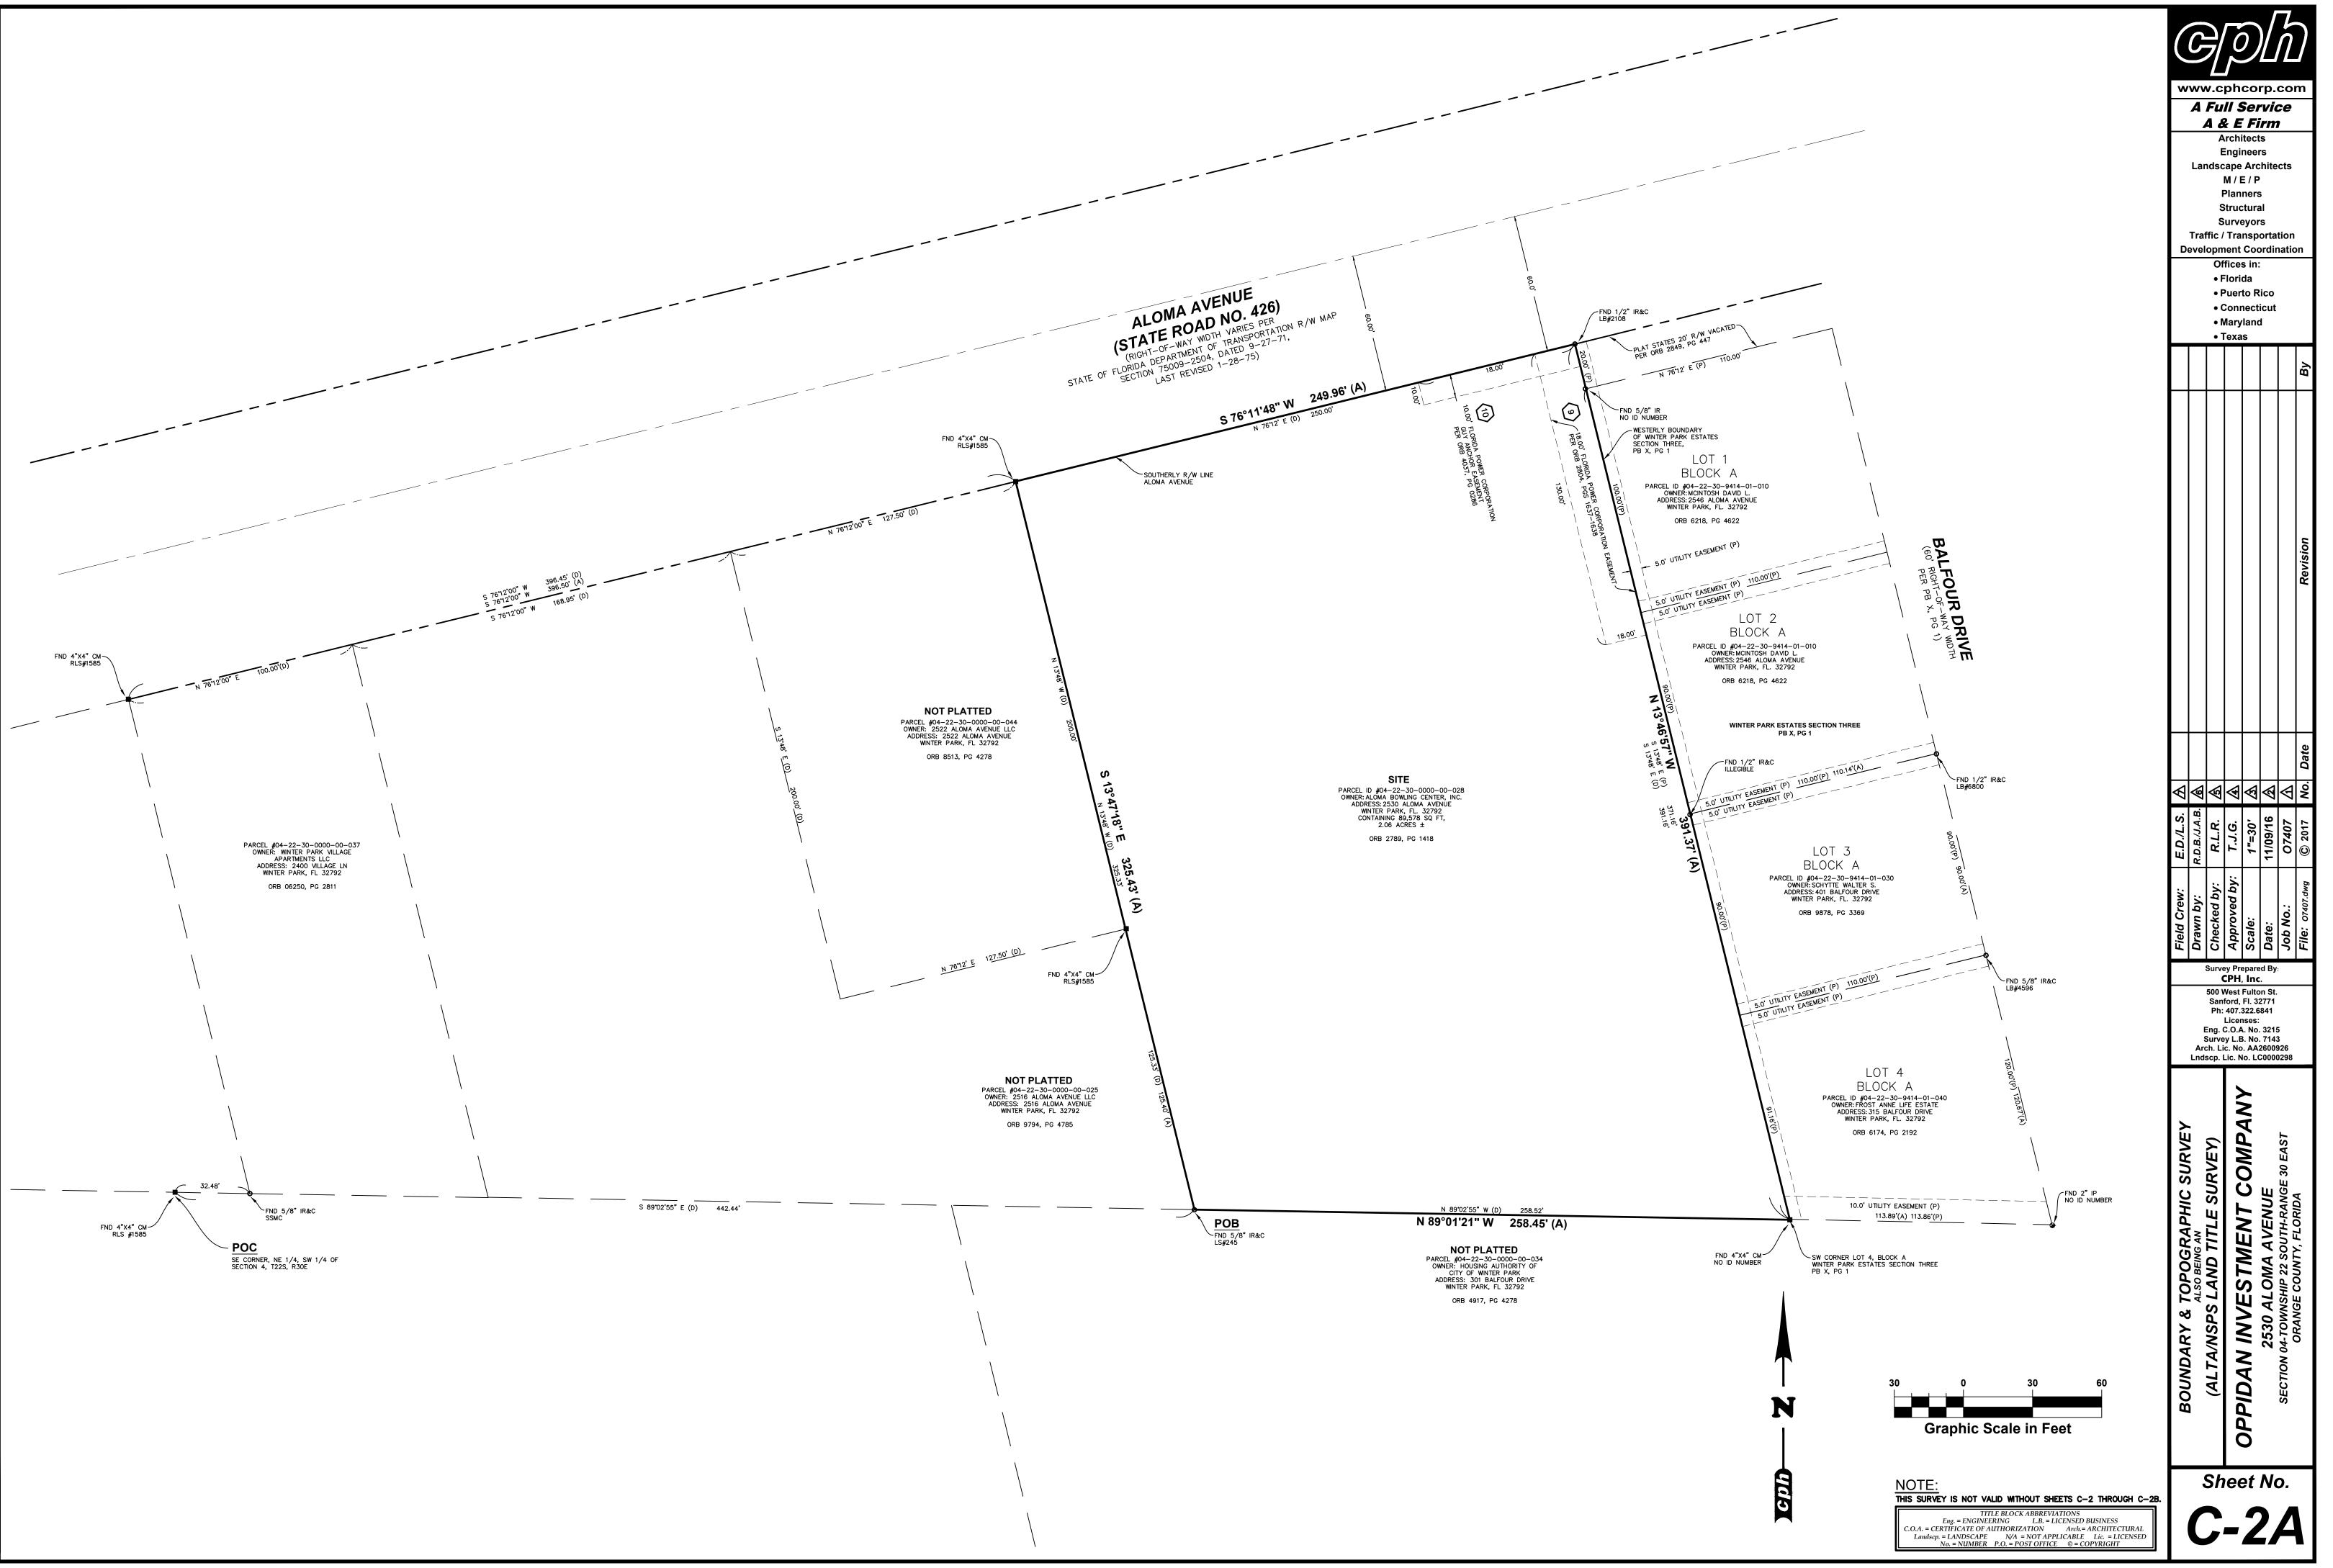

|        |            |             |            |           |          |  |
| Survey Prepared By: CPH, Inc.                                              |               |        |            |             |            |           |          |  |
| 500 West Fulton St.<br>Sanford, Fl. 32771<br>Ph: 407.322.6841              |               |        |            |             |            |           |          |  |
| Licenses: Eng. C.O.A. No. 3215 Survey L.B. No. 7143 Arch Lic No. AA2600926 |               |        |            |             |            |           |          |  |
| Arch. Lic. No. AA2600926<br>Lndscp. Lic. No. LC0000298                     |               |        |            |             |            |           |          |  |

E C TMEN

0

Sheet No.

IR&C







A Full Service A & E Firm

Architects **Engineers** Landscape Architects M/E/P

> **Planners** Structural Surveyors

Traffic / Transportation **Development Coordination** 

Offices in: Florida Puerto Rico Connecticut Maryland Texas

|                                                                            |             |              |           |           |           | B <sub>V</sub>    |
|----------------------------------------------------------------------------|-------------|--------------|-----------|-----------|-----------|-------------------|
|                                                                            |             |              |           |           |           | Revision          |
|