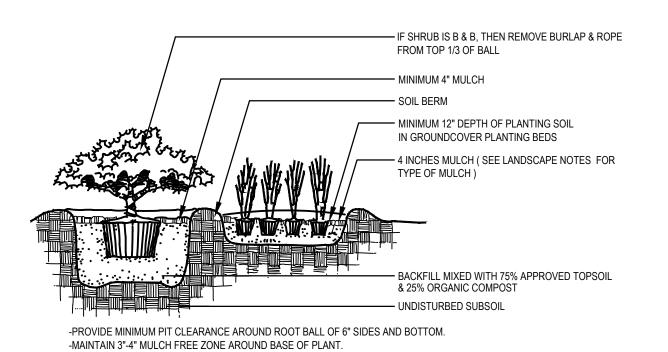

age system or other means described elsewhere in Specifications shall be used. Where such conditions have not been known or revealed prior to planting time and they have not been recognized in preparation of The Drawings and Specifications, then Owner shall issue pricing order to install proper remedial measures.
- Planting beds where existing subsoil is determined by Owner to be unsuitable for plant growth in accordance paragraph Unsuitable Subsoil herein shall be excavated to a depth of 12 inches or as needed to provide adequate drainage. Replace excavated soil with planting soil.



TYPICAL LANDSCAPE ISLANDS



### SHRUB/GROUNDCOVER SPACING PLAN

N.T.S.

NOTE: LOCATE PLANTS IN A TRIANGULAR PATTERN

OTHER (AT SPACING SPECIFIED IN THE PLANT LIST).

AS SHOWN, SPACED EQUIDISTANT FROM EACH



## SHRUB AND GROUNDCOVER PLANTING DETAIL

NTS



PALM PLANTING DETAIL

N.T.S.



INSTALL HEDGE ALONG PARKING BAYS A MINIMUM OF 30" BEHIND BACK OF CURB TO ALLOW FOR 24" VEHICULAR OVERHANG. AT TIME OF INSTALLATION, HEDGE SHALL SCREEN A MINIMUM OF 30" ABOVE FINISH GRADE OF PARKING STALLS.

(b) All landscaping shall be installed according to accepted commercial planting procedures, soil shall be free of lime rock and other construction debris, all vehicle use area base materials

SEC. 58-337. - LANDSCAPE MATERIALS AND INSTALLATION FOR NONRESIDENTIAL AND MULTIFAMILY PROPERTIES.

- (a) All properties undergoing initial development or redevelopment involving new construction, renovation, or expansion of the improvements on any property if the value of the work is more than 50 percent of the val