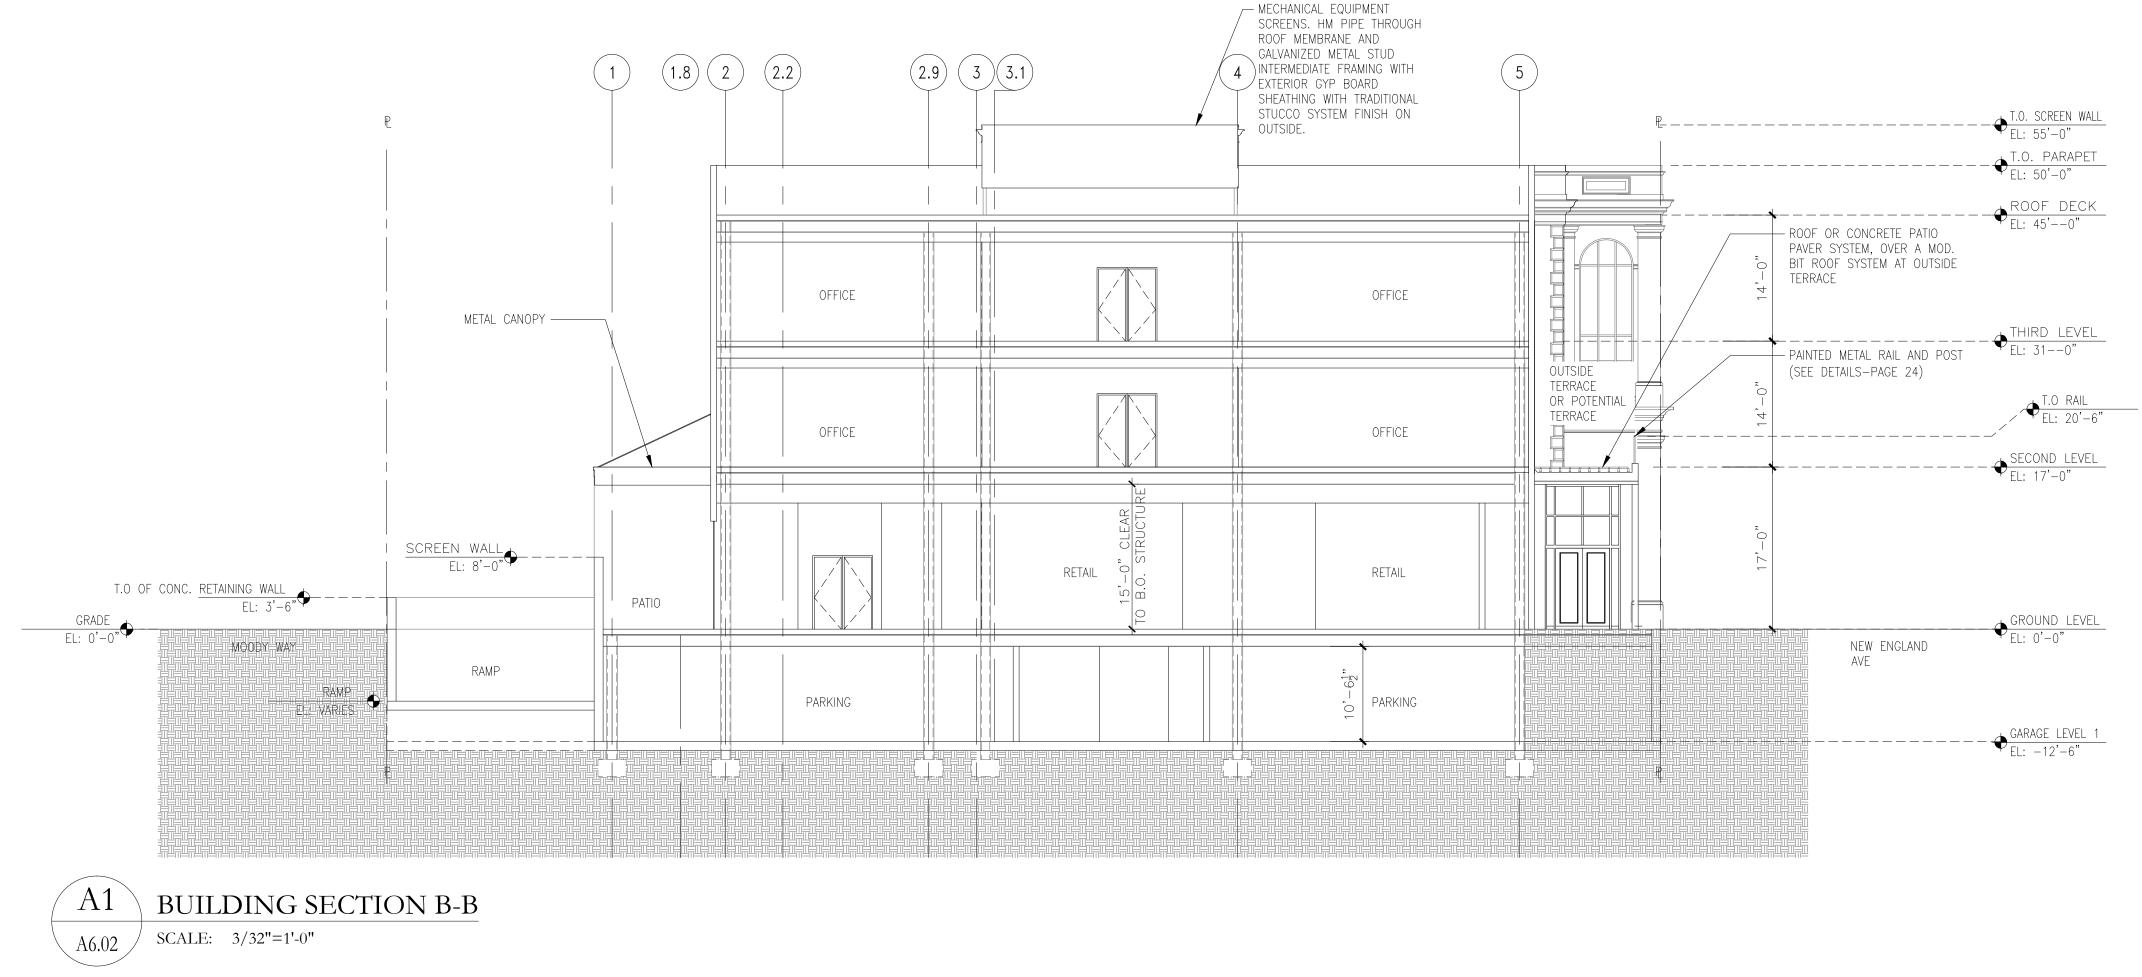

# 11 Action Items Requiring Discussion \*Projected Time \*Subject to change

9

| 12 | Ρι | ıblic Hearings                                                                                                                                                                                                                                                                                                                                                                                                                                                                                                                                                                                                                                                                                               | *Projected Time<br>*Subject to change |
|----|----|--------------------------------------------------------------------------------------------------------------------------------------------------------------------------------------------------------------------------------------------------------------------------------------------------------------------------------------------------------------------------------------------------------------------------------------------------------------------------------------------------------------------------------------------------------------------------------------------------------------------------------------------------------------------------------------------------------------|---------------------------------------|
|    | a. | <ul> <li>Request of Deshpande, Inc.:         <ul> <li>Ordinance – To amend the "Comprehensive Plan" Future Land Use map to change from a Single Family Future Land Use Designation to Low Density Residential at 524 Country Club Drive (1)</li> <li>Ordinance – To amend the Official Zoning Map from Single Family Residential (R-1A) District to Low Density Residential (R-2) District zoning at 524 Country Club Drive.</li> <li>To amend their preliminary subdivision plat encompassing the current lakefront properties at 524/532/600/604 Country Club Drive to revise the lot size dimensions of the proposed six lakefront lots and include a common area lakefront tract.</li> </ul> </li> </ul> | 20 minutes                            |
|    | b. | Resolution – Executing a Public Transportation Joint Participation Agreement with the State of Florida Department of Transportation to provide Section 5309 Earmark Grant funding enabling the City to mitigate trespassing and safety hazards                                                                                                                                                                                                                                                                                                                                                                                                                                                               | 10 minutes                            |
|    | C. | Request of Oppidan Holdings LLC:  - Conditional use approval to build an Orchard Supply Hardware Store on the current site of the Aloma Bowl at 2530 Aloma Avenue, zoned Commercial (C-3) and providing for certain exceptions and a development agreement, if required.                                                                                                                                                                                                                                                                                                                                                                                                                                     | 60 minutes                            |
|    | d. | <ul> <li>Request of Villa Tuscany Holdings, LLC:</li> <li>Conditional use approval to build a three story, 41,352 square foot, 24 unit, 51 bed, Memory Care Facility at 1298 Howell Branch Road, zoned Multi-Family Residential (R-3), providing for certain exceptions and for a development agreement, if required.</li> </ul>                                                                                                                                                                                                                                                                                                                                                                             | 60 minutes                            |
|    | e. | Request of BFC New England LLC:  - Conditional use approval to construct a three story mixed use building of 52,601 square feet with parking in a basement level on property zoned Commercial (C-2) at 158 East New England Avenue and providing for certain exceptions including setbacks and parking and for approval of a developer's agreement.                                                                                                                                                                                                                                                                                                                                                          | 45 minutes                            |
|    | f. | Fee Schedule to be effective April 1, 2017                                                                                                                                                                                                                                                                                                                                                                                                                                                                                                                                                                                                                                                                   | 10 minutes                            |