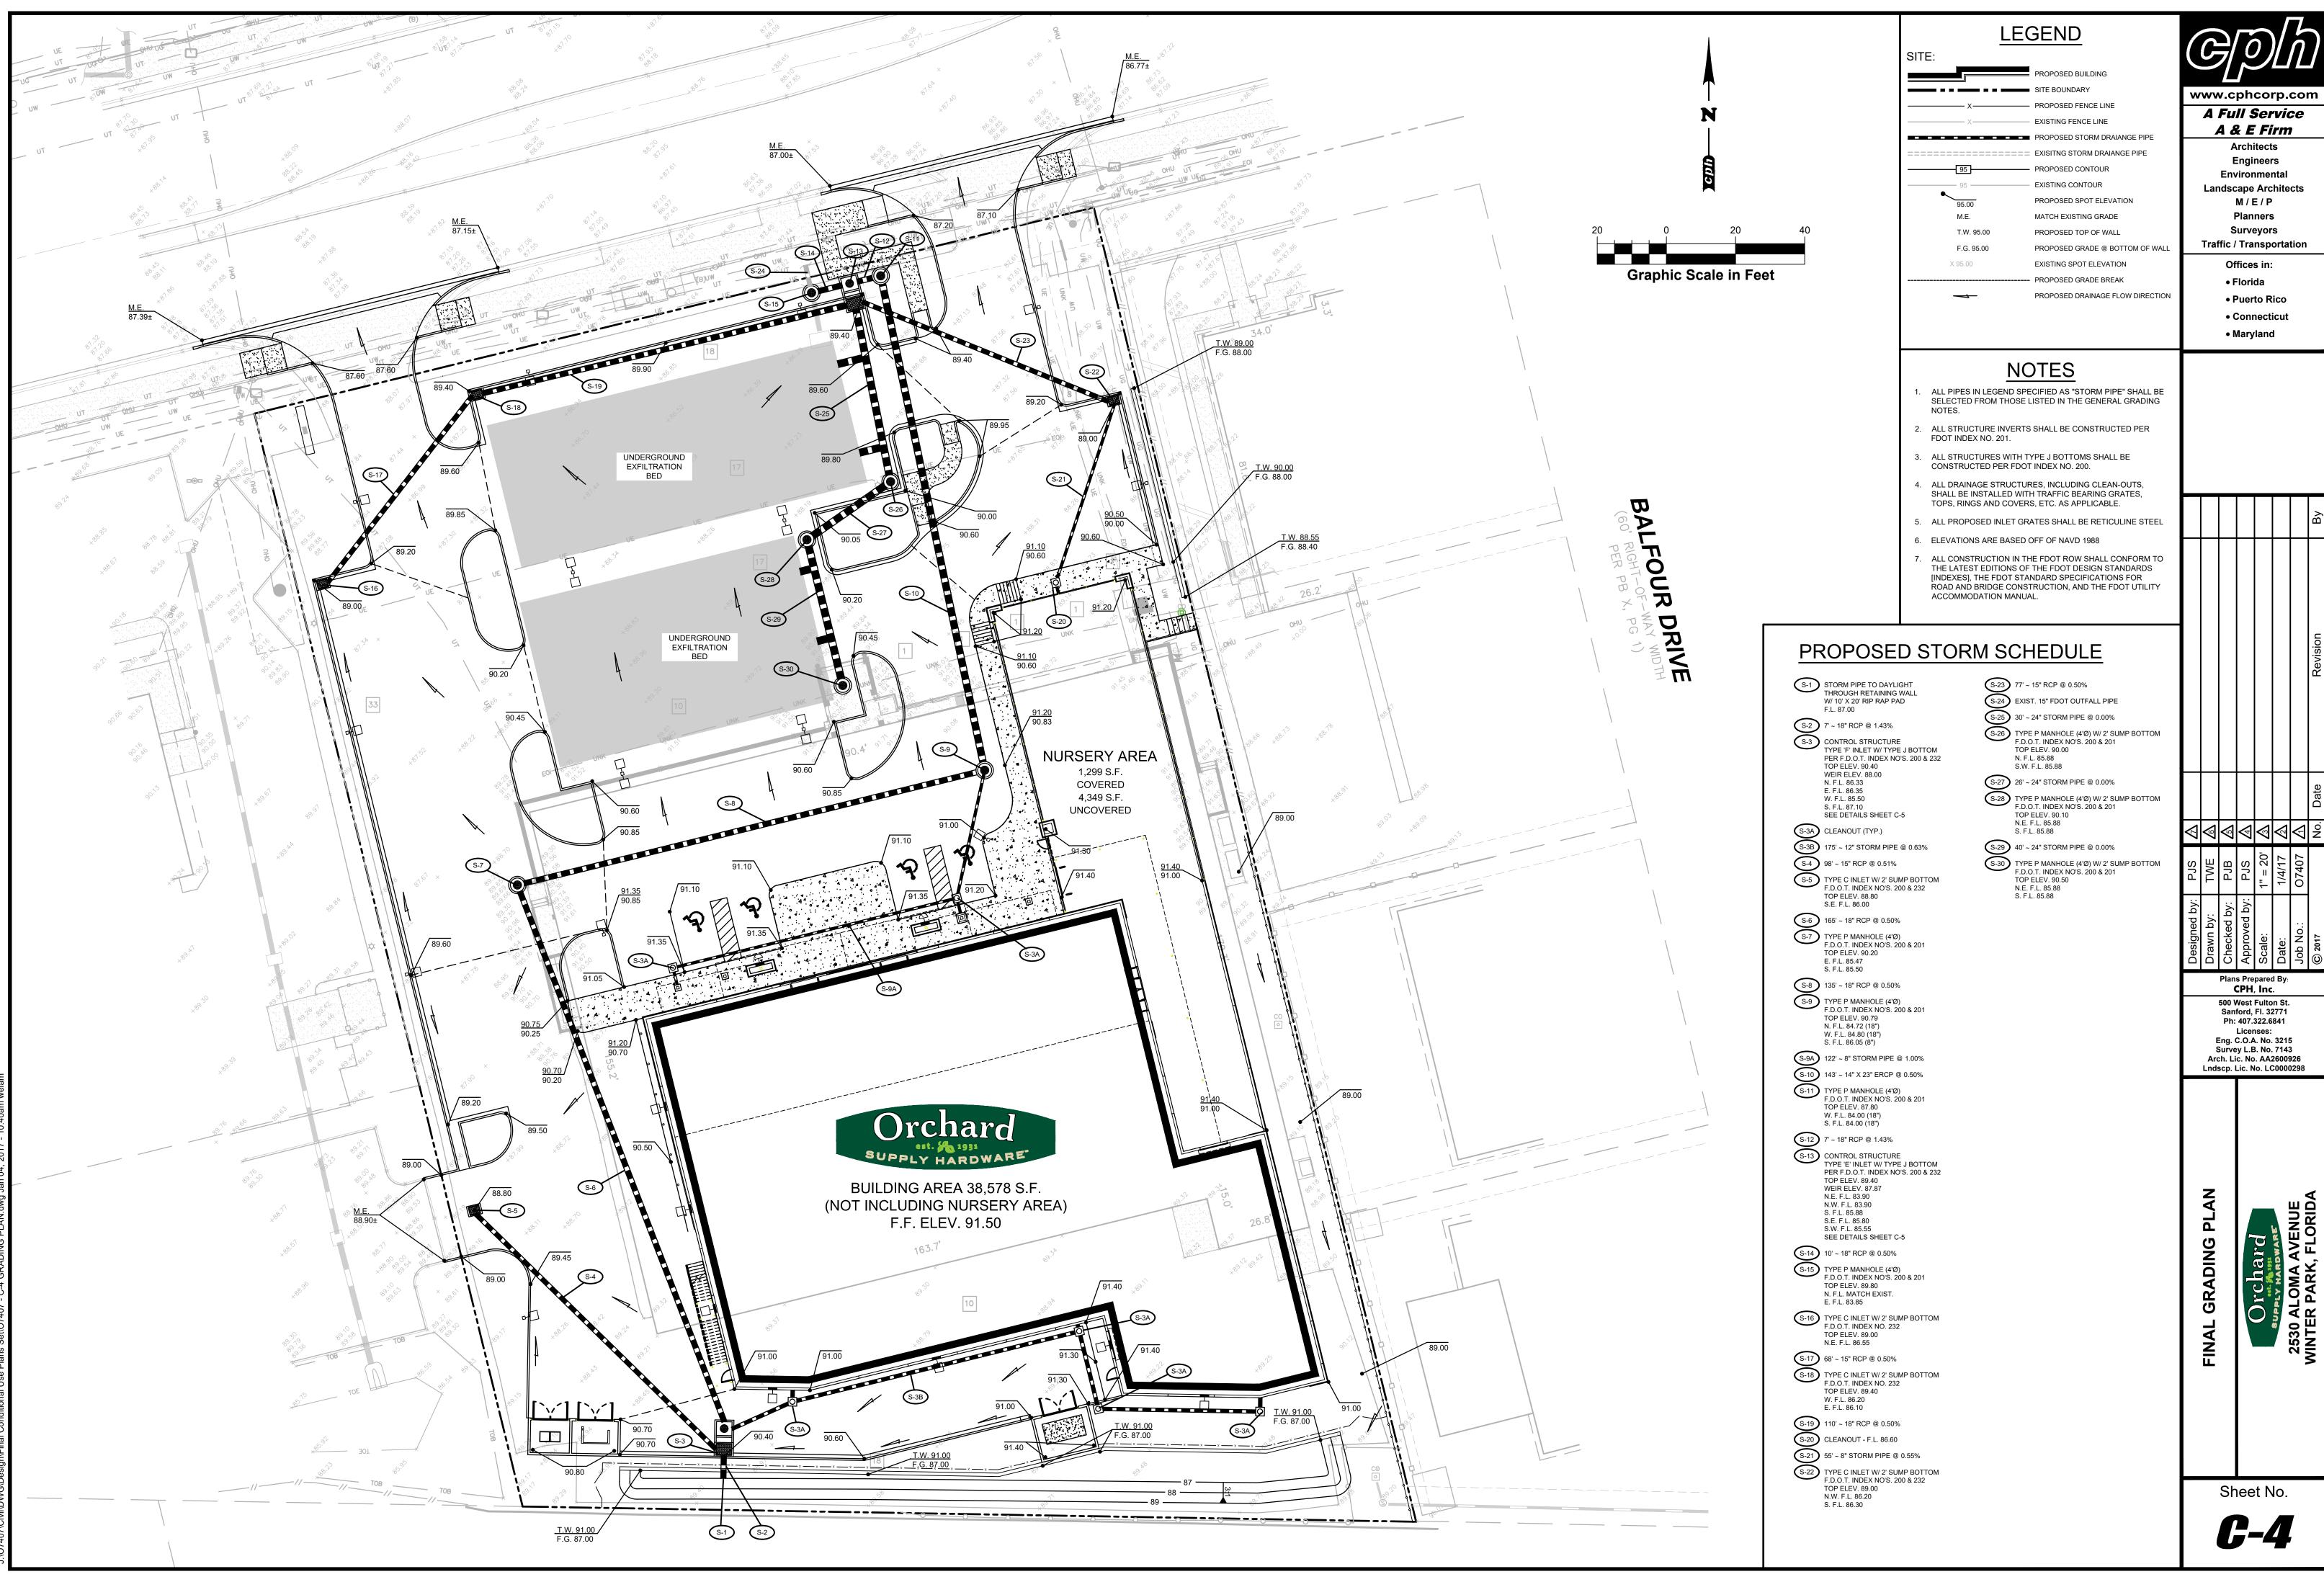

# 11 Action Items Requiring Discussion \*Projected Time \*Subject to change

9

| 12 | Ρι | ıblic Hearings                                                                                                                                                                                                                                                                                                                                                                                                                                                                                                                                                                                                                                                                                               | *Projected Time<br>*Subject to change |
|----|----|--------------------------------------------------------------------------------------------------------------------------------------------------------------------------------------------------------------------------------------------------------------------------------------------------------------------------------------------------------------------------------------------------------------------------------------------------------------------------------------------------------------------------------------------------------------------------------------------------------------------------------------------------------------------------------------------------------------|---------------------------------------|
|    | a. | <ul> <li>Request of Deshpande, Inc.:         <ul> <li>Ordinance – To amend the "Comprehensive Plan" Future Land Use map to change from a Single Family Future Land Use Designation to Low Density Residential at 524 Country Club Drive (1)</li> <li>Ordinance – To amend the Official Zoning Map from Single Family Residential (R-1A) District to Low Density Residential (R-2) District zoning at 524 Country Club Drive.</li> <li>To amend their preliminary subdivision plat encompassing the current lakefront properties at 524/532/600/604 Country Club Drive to revise the lot size dimensions of the proposed six lakefront lots and include a common area lakefront tract.</li> </ul> </li> </ul> | 20 minutes                            |
|    | b. | Resolution – Executing a Public Transportation Joint Participation Agreement with the State of Florida Department of Transportation to provide Section 5309 Earmark Grant funding enabling the City to mitigate trespassing and safety hazards                                                                                                                                                                                                                                                                                                                                                                                                                                                               | 10 minutes                            |
|    | C. | Request of Oppidan Holdings LLC:  - Conditional use approval to build an Orchard Supply Hardware Store on the current site of the Aloma Bowl at 2530 Aloma Avenue, zoned Commercial (C-3) and providing for certain exceptions and a development agreement, if required.                                                                                                                                                                                                                                                                                                                                                                                                                                     | 60 minutes                            |
|    | d. | <ul> <li>Request of Villa Tuscany Holdings, LLC:</li> <li>Conditional use approval to build a three story, 41,352 square foot, 24 unit, 51 bed, Memory Care Facility at 1298 Howell Branch Road, zoned Multi-Family Residential (R-3), providing for certain exceptions and for a development agreement, if required.</li> </ul>                                                                                                                                                                                                                                                                                                                                                                             | 60 minutes                            |
|    | e. | Request of BFC New England LLC:  - Conditional use approval to construct a three story mixed use building of 52,601 square feet with parking in a basement level on property zoned Commercial (C-2) at 158 East New England Avenue and providing for certain exceptions including setbacks and parking and for approval of a developer's agreement.                                                                                                                                                                                                                                                                                                                                                          | 45 minutes                            |
|    | f. | Fee Schedule to be effective April 1, 2017                                                                                                                                                                                                                                                                                                                                                                                                                                                                                                                                                                                                                                                                   | 10 minutes                            |