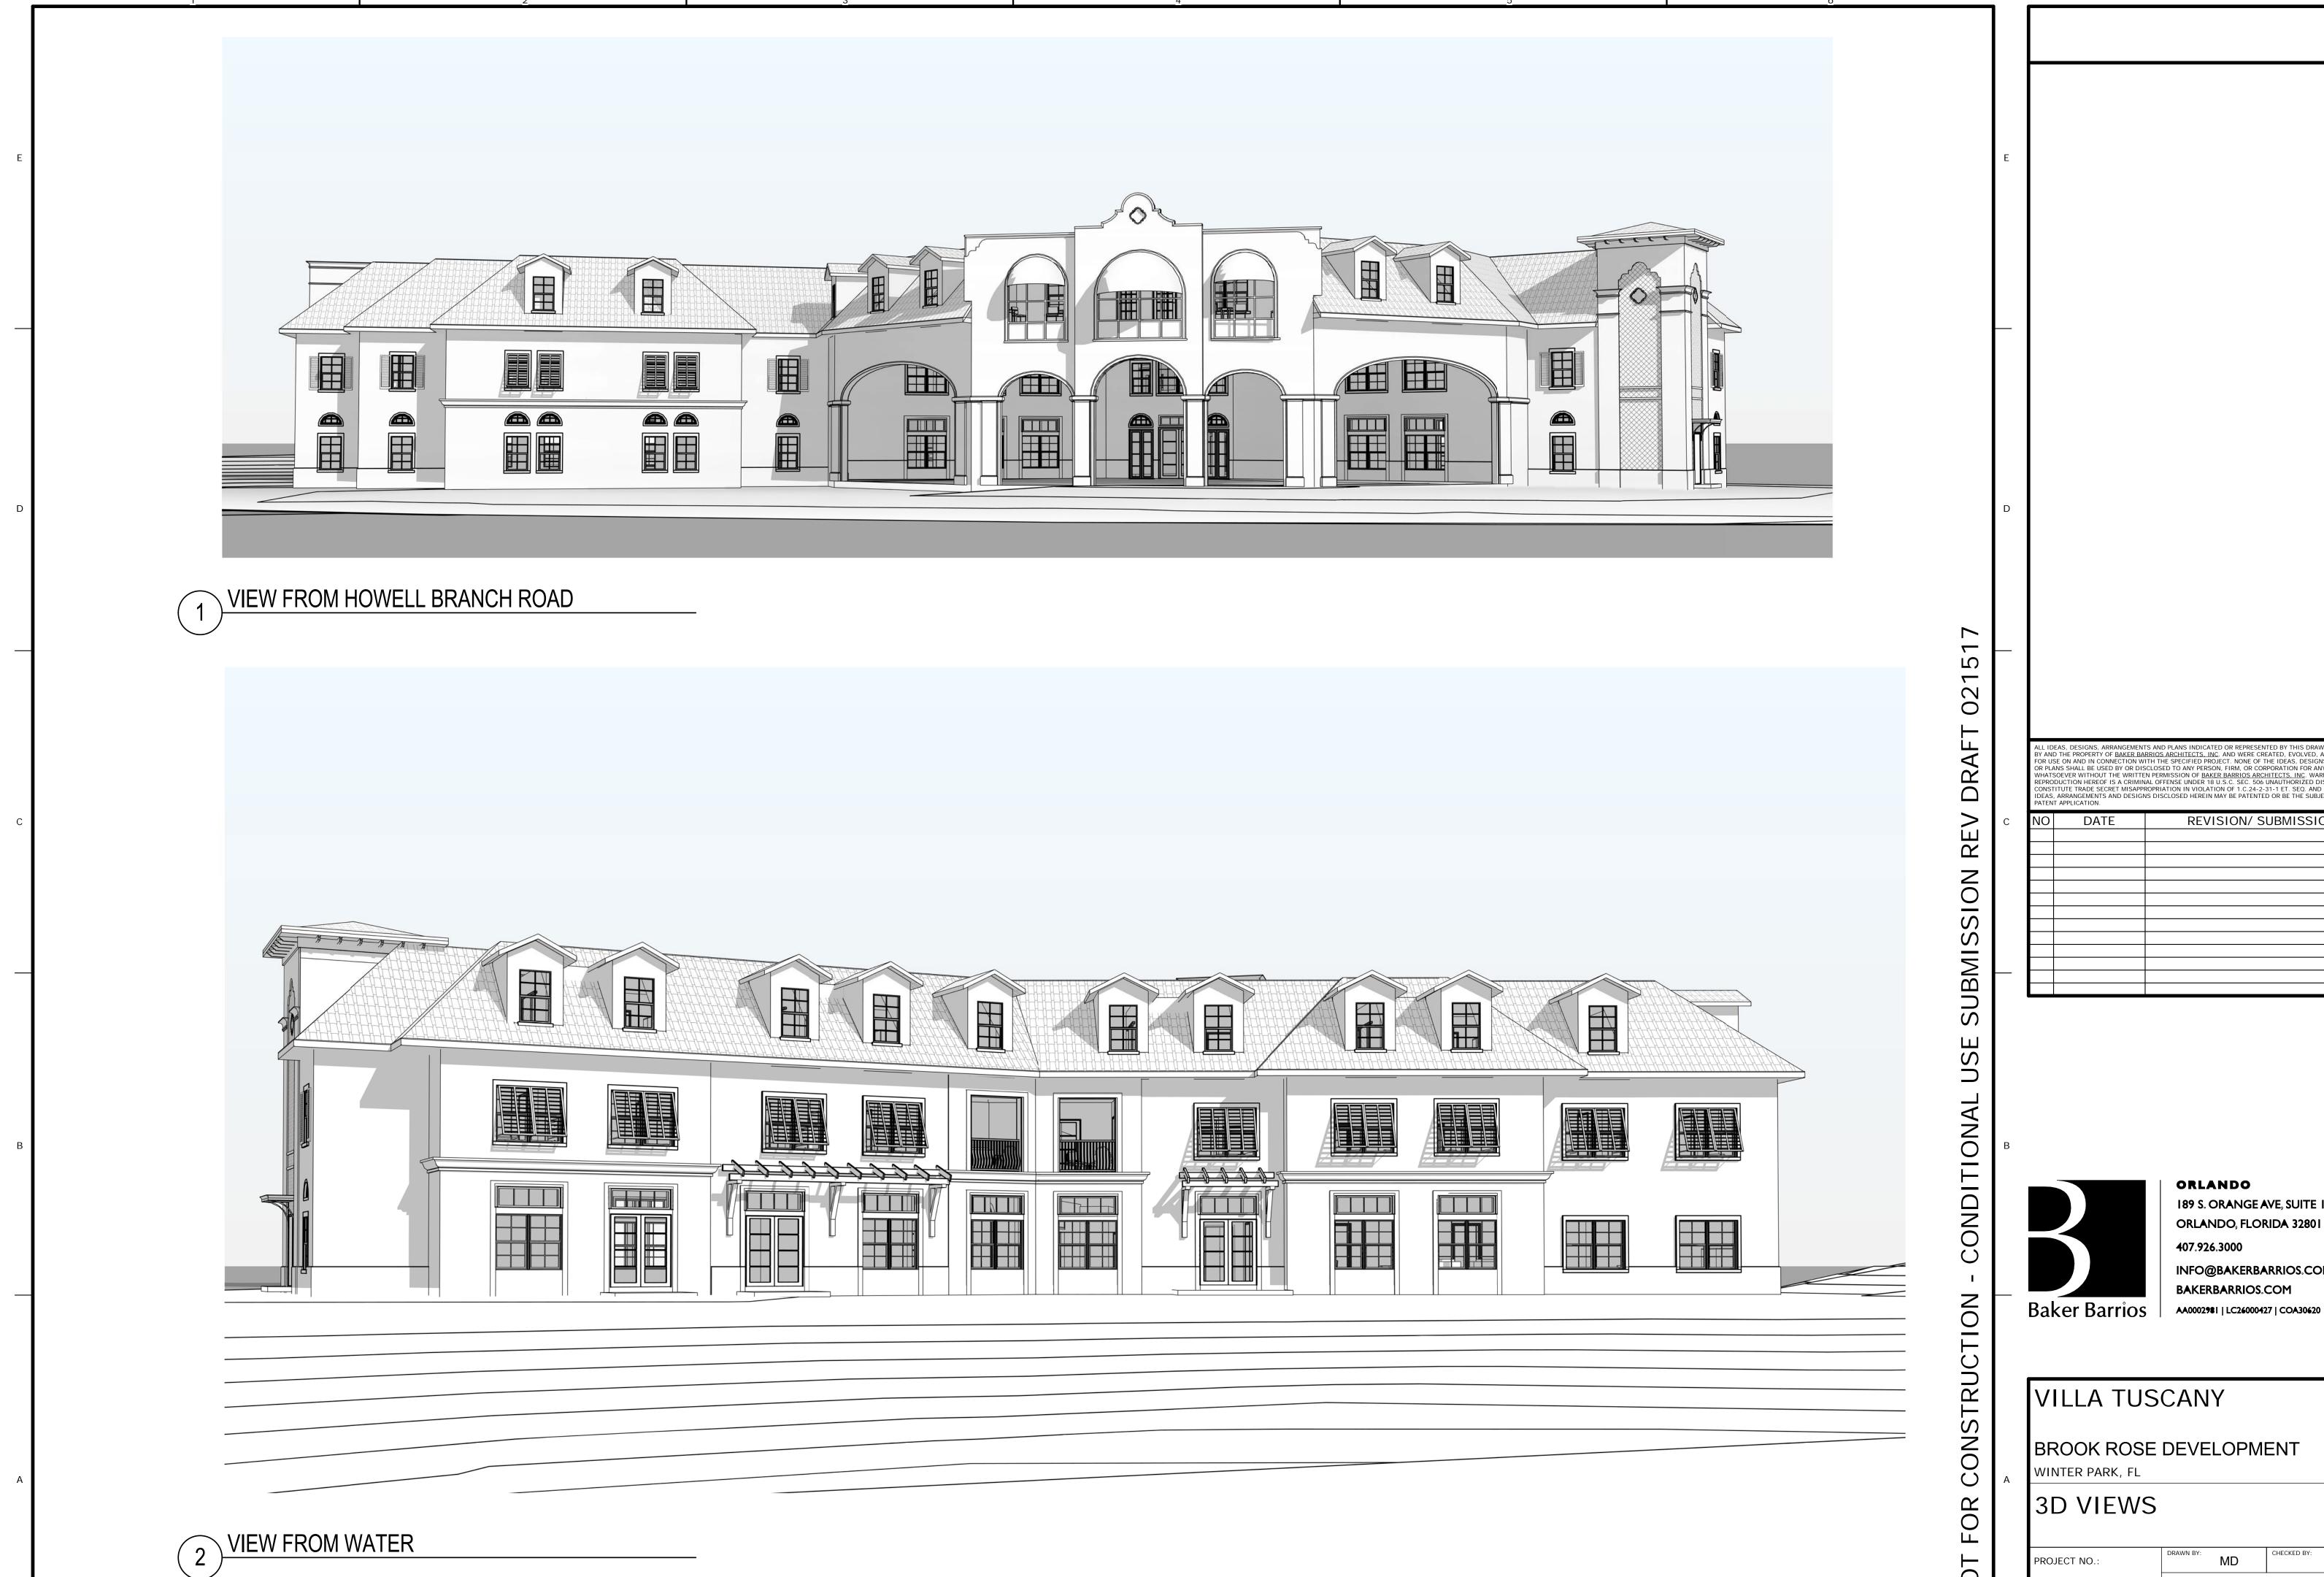

# 11 Action Items Requiring Discussion \*Projected Time \*Subject to change

9

| 12 | Ρι | ıblic Hearings                                                                                                                                                                                                                                                                                                                                                                                                                                                                                                                                                                                                                                                                                               | *Projected Time<br>*Subject to change |
|----|----|--------------------------------------------------------------------------------------------------------------------------------------------------------------------------------------------------------------------------------------------------------------------------------------------------------------------------------------------------------------------------------------------------------------------------------------------------------------------------------------------------------------------------------------------------------------------------------------------------------------------------------------------------------------------------------------------------------------|---------------------------------------|
|    | a. | <ul> <li>Request of Deshpande, Inc.:         <ul> <li>Ordinance – To amend the "Comprehensive Plan" Future Land Use map to change from a Single Family Future Land Use Designation to Low Density Residential at 524 Country Club Drive (1)</li> <li>Ordinance – To amend the Official Zoning Map from Single Family Residential (R-1A) District to Low Density Residential (R-2) District zoning at 524 Country Club Drive.</li> <li>To amend their preliminary subdivision plat encompassing the current lakefront properties at 524/532/600/604 Country Club Drive to revise the lot size dimensions of the proposed six lakefront lots and include a common area lakefront tract.</li> </ul> </li> </ul> | 20 minutes                            |
|    | b. | Resolution – Executing a Public Transportation Joint Participation Agreement with the State of Florida Department of Transportation to provide Section 5309 Earmark Grant funding enabling the City to mitigate trespassing and safety hazards                                                                                                                                                                                                                                                                                                                                                                                                                                                               | 10 minutes                            |
|    | C. | Request of Oppidan Holdings LLC:  - Conditional use approval to build an Orchard Supply Hardware Store on the current site of the Aloma Bowl at 2530 Aloma Avenue, zoned Commercial (C-3) and providing for certain exceptions and a development agreement, if required.                                                                                                                                                                                                                                                                                                                                                                                                                                     | 60 minutes                            |
|    | d. | <ul> <li>Request of Villa Tuscany Holdings, LLC:</li> <li>Conditional use approval to build a three story, 41,352 square foot, 24 unit, 51 bed, Memory Care Facility at 1298 Howell Branch Road, zoned Multi-Family Residential (R-3), providing for certain exceptions and for a development agreement, if required.</li> </ul>                                                                                                                                                                                                                                                                                                                                                                             | 60 minutes                            |
|    | e. | Request of BFC New England LLC:  - Conditional use approval to construct a three story mixed use building of 52,601 square feet with parking in a basement level on property zoned Commercial (C-2) at 158 East New England Avenue and providing for certain exceptions including setbacks and parking and for approval of a developer's agreement.                                                                                                                                                                                                                                                                                                                                                          | 45 minutes                            |
|    | f. | Fee Schedule to be effective April 1, 2017                                                                                                                                                                                                                                                                                                                                                                                                                                                                                                                                                                                                                                                                   | 10 minutes                            |