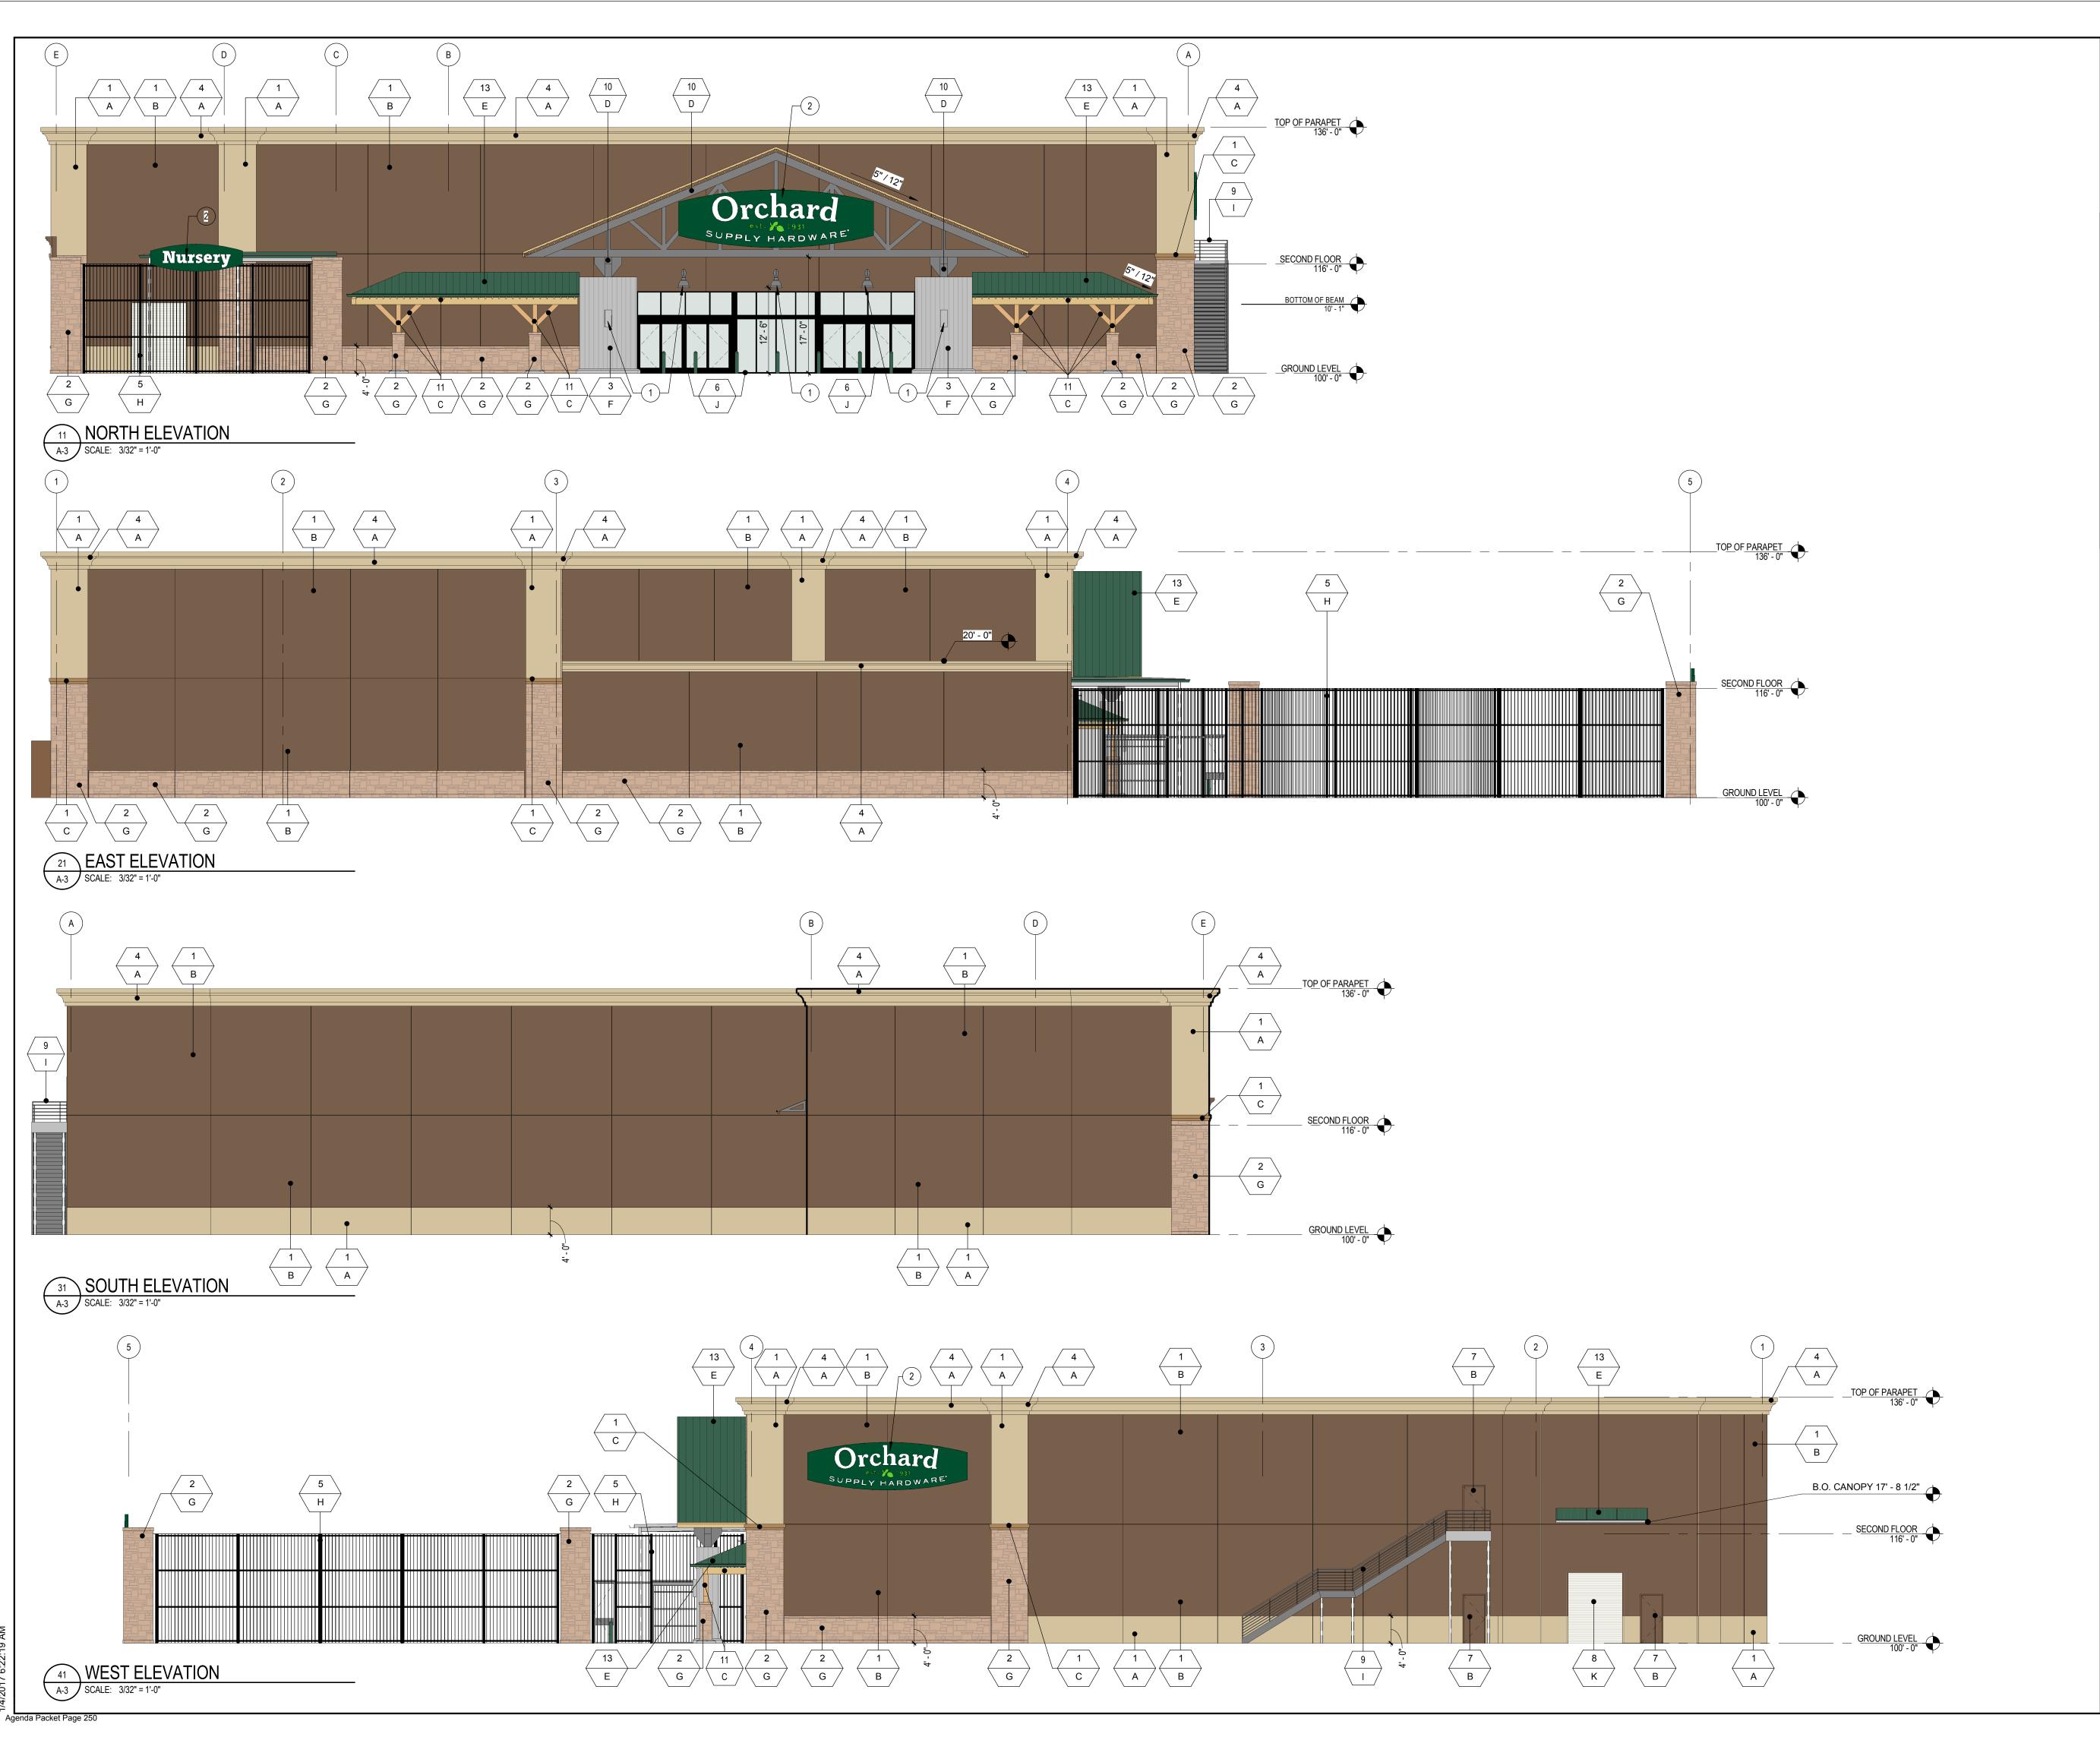

# 11 Action Items Requiring Discussion \*Projected Time \*Subject to change

9

| 12 | Ρι | ıblic Hearings                                                                                                                                                                                                                                                                                                                                                                                                                                                                                                                                                                                                                                                                                               | *Projected Time<br>*Subject to change |
|----|----|--------------------------------------------------------------------------------------------------------------------------------------------------------------------------------------------------------------------------------------------------------------------------------------------------------------------------------------------------------------------------------------------------------------------------------------------------------------------------------------------------------------------------------------------------------------------------------------------------------------------------------------------------------------------------------------------------------------|---------------------------------------|
|    | a. | <ul> <li>Request of Deshpande, Inc.:         <ul> <li>Ordinance – To amend the "Comprehensive Plan" Future Land Use map to change from a Single Family Future Land Use Designation to Low Density Residential at 524 Country Club Drive (1)</li> <li>Ordinance – To amend the Official Zoning Map from Single Family Residential (R-1A) District to Low Density Residential (R-2) District zoning at 524 Country Club Drive.</li> <li>To amend their preliminary subdivision plat encompassing the current lakefront properties at 524/532/600/604 Country Club Drive to revise the lot size dimensions of the proposed six lakefront lots and include a common area lakefront tract.</li> </ul> </li> </ul> | 20 minutes                            |
|    | b. | Resolution – Executing a Public Transportation Joint Participation Agreement with the State of Florida Department of Transportation to provide Section 5309 Earmark Grant funding enabling the City to mitigate trespassing and safety hazards                                                                                                                                                                                                                                                                                                                                                                                                                                                               | 10 minutes                            |
|    | C. | Request of Oppidan Holdings LLC:  - Conditional use approval to build an Orchard Supply Hardware Store on the current site of the Aloma Bowl at 2530 Aloma Avenue, zoned Commercial (C-3) and providing for certain exceptions and a development agreement, if required.                                                                                                                                                                                                                                                                                                                                                                                                                                     | 60 minutes                            |
|    | d. | <ul> <li>Request of Villa Tuscany Holdings, LLC:</li> <li>Conditional use approval to build a three story, 41,352 square foot, 24 unit, 51 bed, Memory Care Facility at 1298 Howell Branch Road, zoned Multi-Family Residential (R-3), providing for certain exceptions and for a development agreement, if required.</li> </ul>                                                                                                                                                                                                                                                                                                                                                                             | 60 minutes                            |
|    | e. | Request of BFC New England LLC:  - Conditional use approval to construct a three story mixed use building of 52,601 square feet with parking in a basement level on property zoned Commercial (C-2) at 158 East New England Avenue and providing for certain exceptions including setbacks and parking and for approval of a developer's agreement.                                                                                                                                                                                                                                                                                                                                                          | 45 minutes                            |
|    | f. | Fee Schedule to be effective April 1, 2017                                                                                                                                                                                                                                                                                                                                                                                                                                                                                                                                                                                                                                                                   | 10 minutes                            |