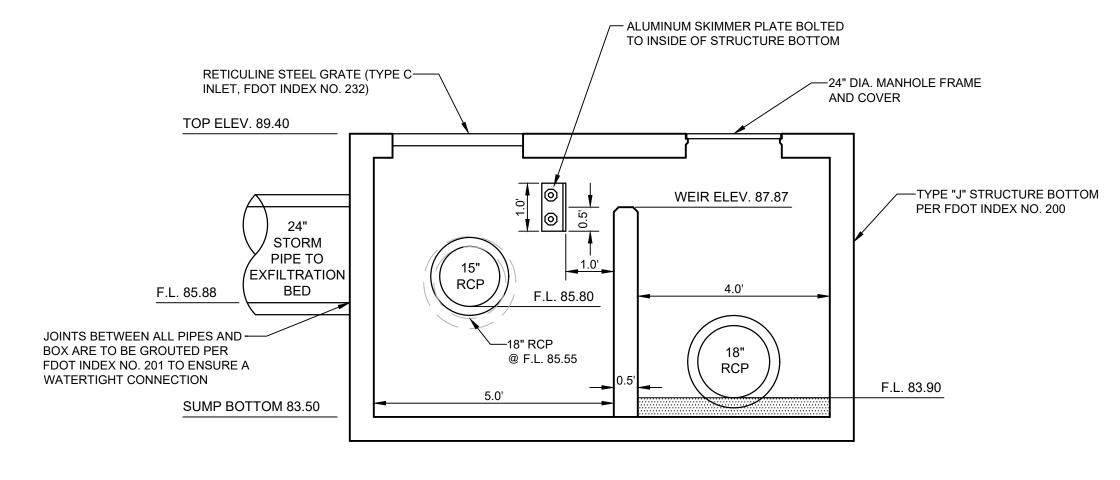

# 11 Action Items Requiring Discussion \*Projected Time \*Subject to change

9

| 12 | Ρι | ıblic Hearings                                                                                                                                                                                                                                                                                                                                                                                                                                                                                                                                                                                                                                                                                               | *Projected Time<br>*Subject to change |
|----|----|--------------------------------------------------------------------------------------------------------------------------------------------------------------------------------------------------------------------------------------------------------------------------------------------------------------------------------------------------------------------------------------------------------------------------------------------------------------------------------------------------------------------------------------------------------------------------------------------------------------------------------------------------------------------------------------------------------------|---------------------------------------|
|    | a. | <ul> <li>Request of Deshpande, Inc.:         <ul> <li>Ordinance – To amend the "Comprehensive Plan" Future Land Use map to change from a Single Family Future Land Use Designation to Low Density Residential at 524 Country Club Drive (1)</li> <li>Ordinance – To amend the Official Zoning Map from Single Family Residential (R-1A) District to Low Density Residential (R-2) District zoning at 524 Country Club Drive.</li> <li>To amend their preliminary subdivision plat encompassing the current lakefront properties at 524/532/600/604 Country Club Drive to revise the lot size dimensions of the proposed six lakefront lots and include a common area lakefront tract.</li> </ul> </li> </ul> | 20 minutes                            |
|    | b. | Resolution – Executing a Public Transportation Joint Participation Agreement with the State of Florida Department of Transportation to provide Section 5309 Earmark Grant funding enabling the City to mitigate trespassing and safety hazards                                                                                                                                                                                                                                                                                                                                                                                                                                                               | 10 minutes                            |
|    | C. | Request of Oppidan Holdings LLC:  - Conditional use approval to build an Orchard Supply Hardware Store on the current site of the Aloma Bowl at 2530 Aloma Avenue, zoned Commercial (C-3) and providing for certain exceptions and a development agreement, if required.                                                                                                                                                                                                                                                                                                                                                                                                                                     | 60 minutes                            |
|    | d. | <ul> <li>Request of Villa Tuscany Holdings, LLC:</li> <li>Conditional use approval to build a three story, 41,352 square foot, 24 unit, 51 bed, Memory Care Facility at 1298 Howell Branch Road, zoned Multi-Family Residential (R-3), providing for certain exceptions and for a development agreement, if required.</li> </ul>                                                                                                                                                                                                                                                                                                                                                                             | 60 minutes                            |
|    | e. | Request of BFC New England LLC:  - Conditional use approval to construct a three story mixed use building of 52,601 square feet with parking in a basement level on property zoned Commercial (C-2) at 158 East New England Avenue and providing for certain exceptions including setbacks and parking and for approval of a developer's agreement.                                                                                                                                                                                                                                                                                                                                                          | 45 minutes                            |
|    | f. | Fee Schedule to be effective April 1, 2017                                                                                                                                                                                                                                                                                                                                                                                                                                                                                                                                                                                                                                                                   | 10 minutes                            |