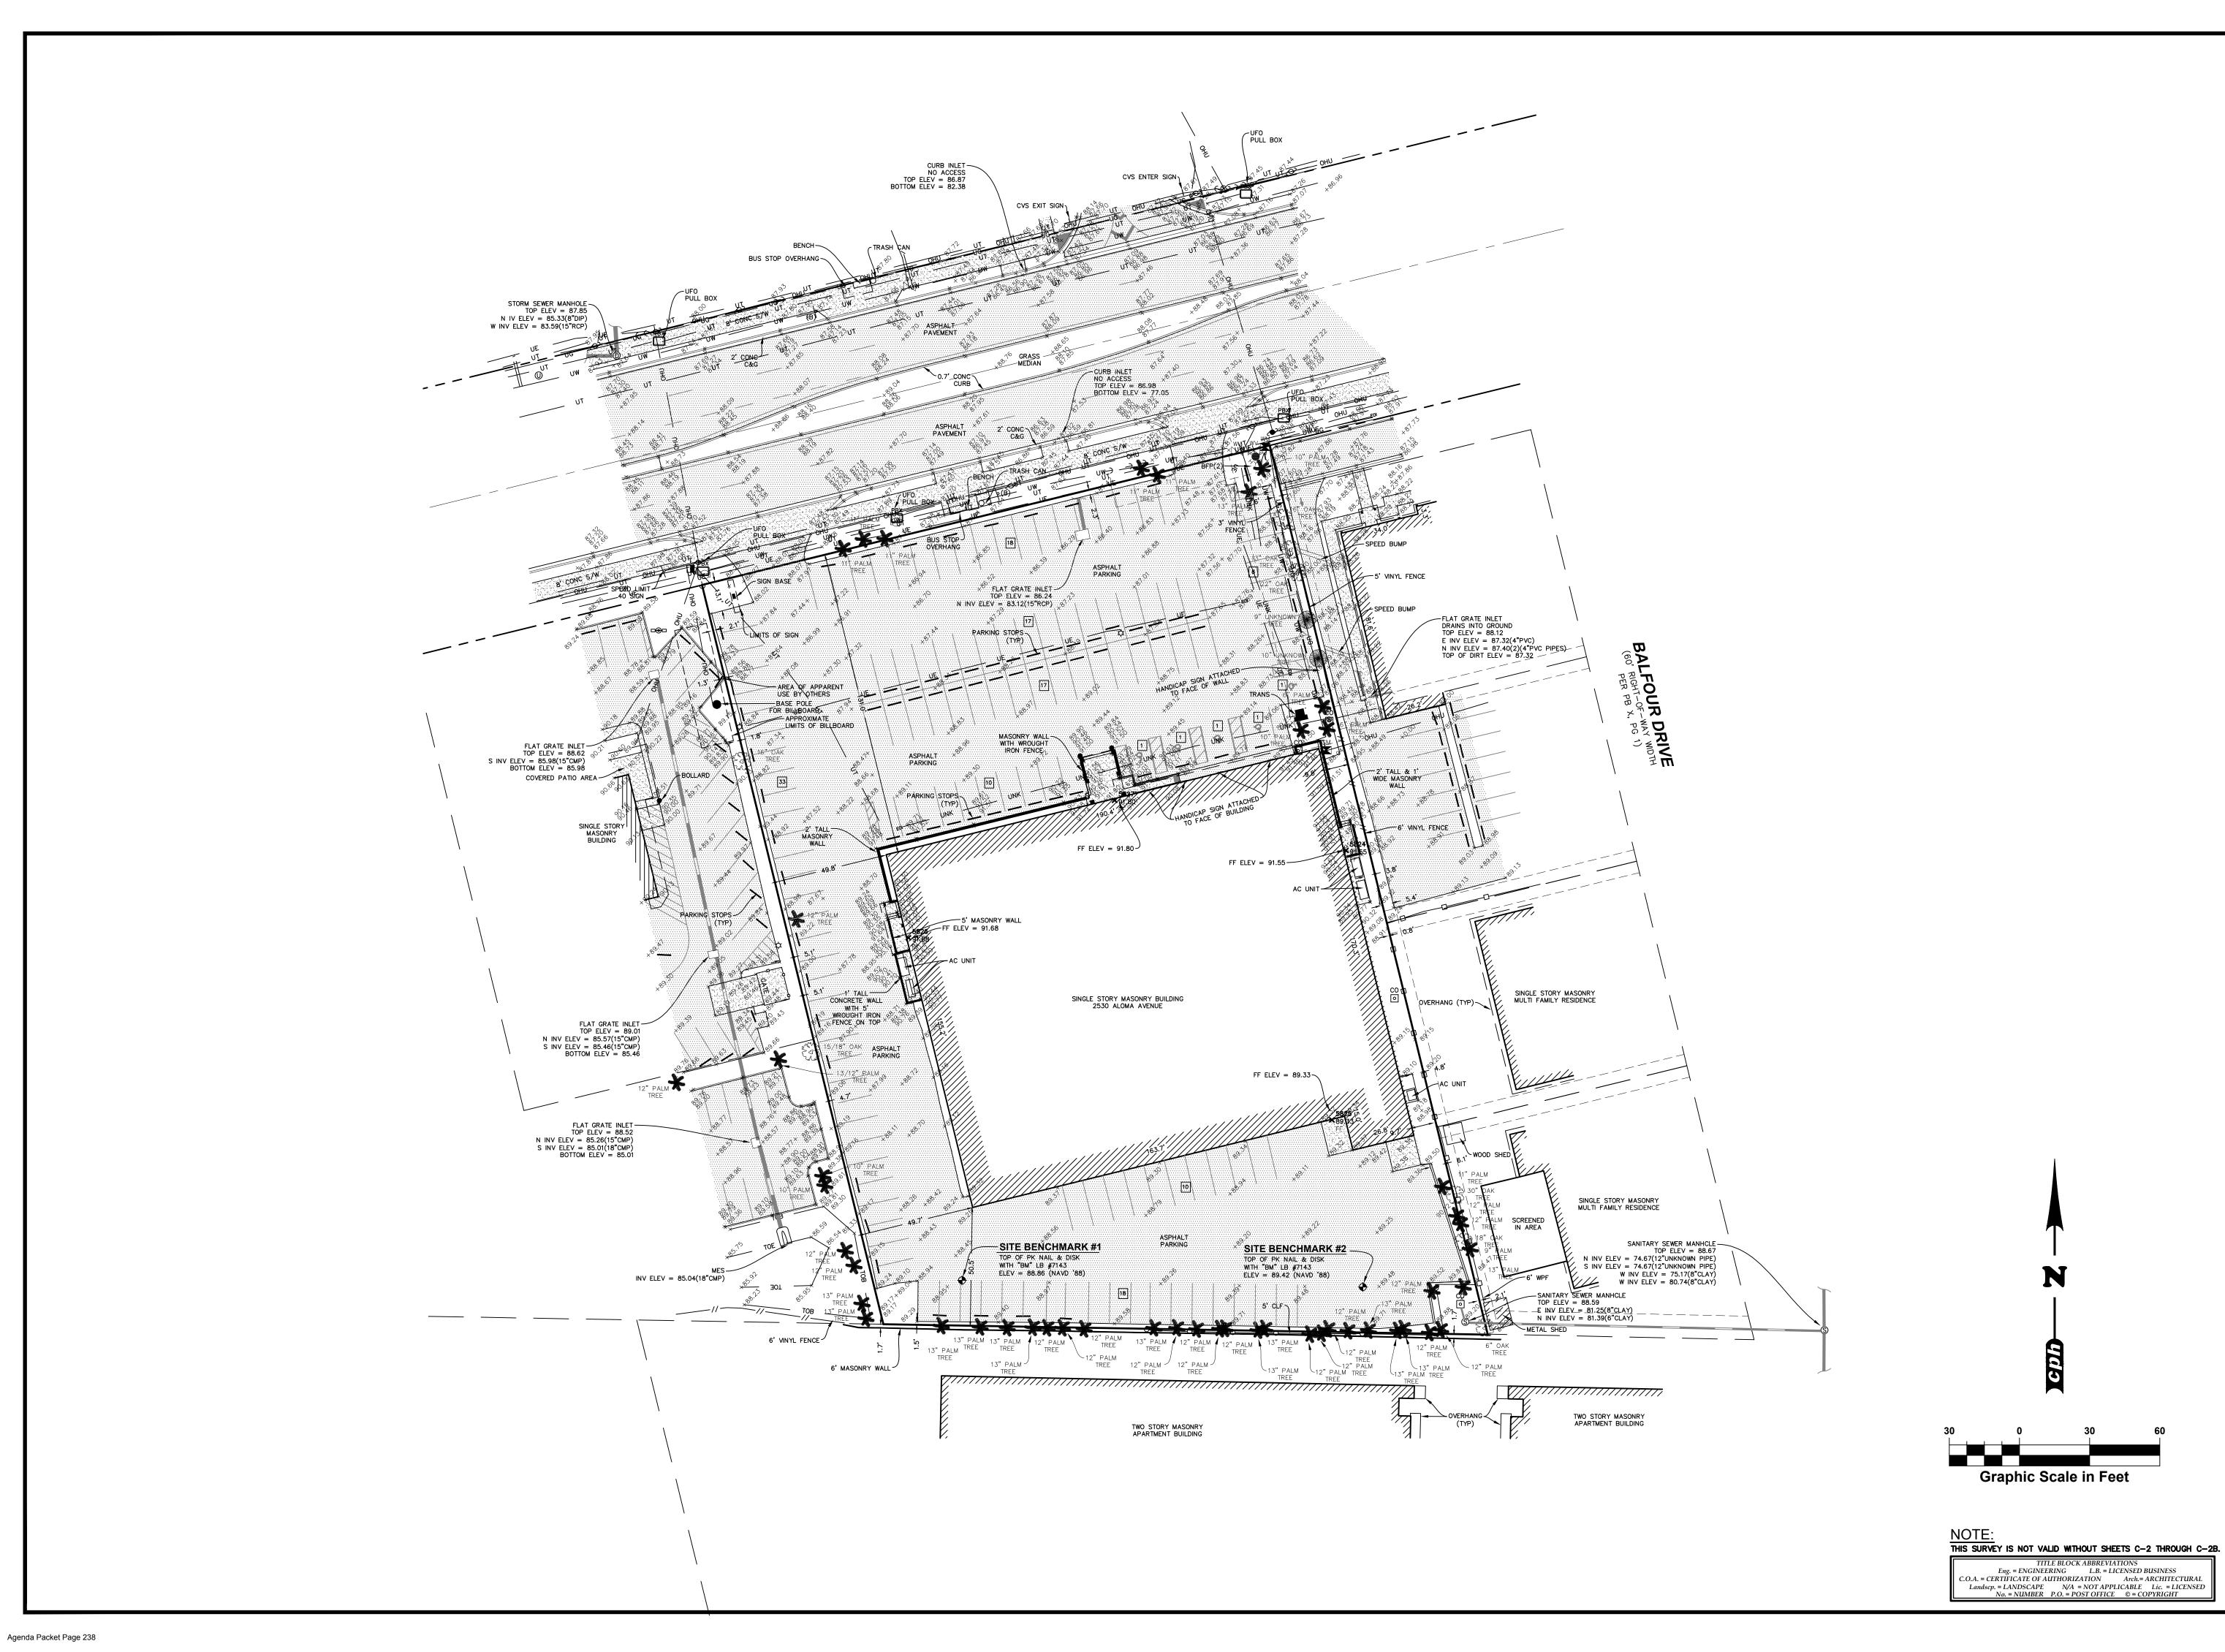

# 11 Action Items Requiring Discussion \*Projected Time \*Subject to change

9

| 12 | Ρι | ıblic Hearings                                                                                                                                                                                                                                                                                                                                                                                                                                                                                                                                                                                                                                                                                               | *Projected Time<br>*Subject to change |
|----|----|--------------------------------------------------------------------------------------------------------------------------------------------------------------------------------------------------------------------------------------------------------------------------------------------------------------------------------------------------------------------------------------------------------------------------------------------------------------------------------------------------------------------------------------------------------------------------------------------------------------------------------------------------------------------------------------------------------------|---------------------------------------|
|    | a. | <ul> <li>Request of Deshpande, Inc.:         <ul> <li>Ordinance – To amend the "Comprehensive Plan" Future Land Use map to change from a Single Family Future Land Use Designation to Low Density Residential at 524 Country Club Drive (1)</li> <li>Ordinance – To amend the Official Zoning Map from Single Family Residential (R-1A) District to Low Density Residential (R-2) District zoning at 524 Country Club Drive.</li> <li>To amend their preliminary subdivision plat encompassing the current lakefront properties at 524/532/600/604 Country Club Drive to revise the lot size dimensions of the proposed six lakefront lots and include a common area lakefront tract.</li> </ul> </li> </ul> | 20 minutes                            |
|    | b. | Resolution – Executing a Public Transportation Joint Participation Agreement with the State of Florida Department of Transportation to provide Section 5309 Earmark Grant funding enabling the City to mitigate trespassing and safety hazards                                                                                                                                                                                                                                                                                                                                                                                                                                                               | 10 minutes                            |
|    | C. | Request of Oppidan Holdings LLC:  - Conditional use approval to build an Orchard Supply Hardware Store on the current site of the Aloma Bowl at 2530 Aloma Avenue, zoned Commercial (C-3) and providing for certain exceptions and a development agreement, if required.                                                                                                                                                                                                                                                                                                                                                                                                                                     | 60 minutes                            |
|    | d. | <ul> <li>Request of Villa Tuscany Holdings, LLC:</li> <li>Conditional use approval to build a three story, 41,352 square foot, 24 unit, 51 bed, Memory Care Facility at 1298 Howell Branch Road, zoned Multi-Family Residential (R-3), providing for certain exceptions and for a development agreement, if required.</li> </ul>                                                                                                                                                                                                                                                                                                                                                                             | 60 minutes                            |
|    | e. | Request of BFC New England LLC:  - Conditional use approval to construct a three story mixed use building of 52,601 square feet with parking in a basement level on property zoned Commercial (C-2) at 158 East New England Avenue and providing for certain exceptions including setbacks and parking and for approval of a developer's agreement.                                                                                                                                                                                                                                                                                                                                                          | 45 minutes                            |
|    | f. | Fee Schedule to be effective April 1, 2017                                                                                                                                                                                                                                                                                                                                                                                                                                                                                                                                                                                                                                                                   | 10 minutes                            |