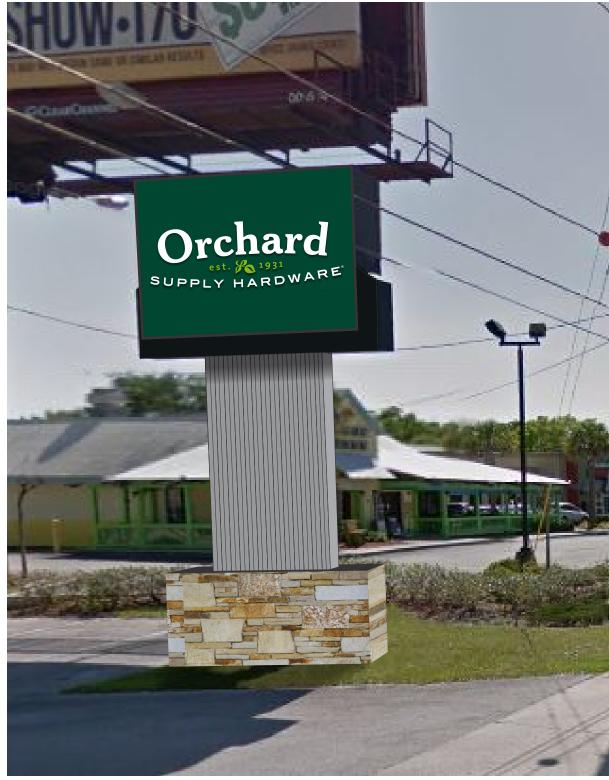

# 11 Action Items Requiring Discussion \*Projected Time \*Subject to change

9

| 12 | Ρι | ıblic Hearings                                                                                                                                                                                                                                                                                                                                                                                                                                                                                                                                                                                                                                                                                               | *Projected Time<br>*Subject to change |
|----|----|--------------------------------------------------------------------------------------------------------------------------------------------------------------------------------------------------------------------------------------------------------------------------------------------------------------------------------------------------------------------------------------------------------------------------------------------------------------------------------------------------------------------------------------------------------------------------------------------------------------------------------------------------------------------------------------------------------------|---------------------------------------|
|    | a. | <ul> <li>Request of Deshpande, Inc.:         <ul> <li>Ordinance – To amend the "Comprehensive Plan" Future Land Use map to change from a Single Family Future Land Use Designation to Low Density Residential at 524 Country Club Drive (1)</li> <li>Ordinance – To amend the Official Zoning Map from Single Family Residential (R-1A) District to Low Density Residential (R-2) District zoning at 524 Country Club Drive.</li> <li>To amend their preliminary subdivision plat encompassing the current lakefront properties at 524/532/600/604 Country Club Drive to revise the lot size dimensions of the proposed six lakefront lots and include a common area lakefront tract.</li> </ul> </li> </ul> | 20 minutes                            |
|    | b. | Resolution – Executing a Public Transportation Joint Participation Agreement with the State of Florida Department of Transportation to provide Section 5309 Earmark Grant funding enabling the City to mitigate trespassing and safety hazards                                                                                                                                                                                                                                                                                                                                                                                                                                                               | 10 minutes                            |
|    | C. | Request of Oppidan Holdings LLC:  - Conditional use approval to build an Orchard Supply Hardware Store on the current site of the Aloma Bowl at 2530 Aloma Avenue, zoned Commercial (C-3) and providing for certain exceptions and a development agreement, if required.                                                                                                                                                                                                                                                                                                                                                                                                                                     | 60 minutes                            |
|    | d. | <ul> <li>Request of Villa Tuscany Holdings, LLC:</li> <li>Conditional use approval to build a three story, 41,352 square foot, 24 unit, 51 bed, Memory Care Facility at 1298 Howell Branch Road, zoned Multi-Family Residential (R-3), providing for certain exceptions and for a development agreement, if required.</li> </ul>                                                                                                                                                                                                                                                                                                                                                                             | 60 minutes                            |
|    | e. | Request of BFC New England LLC:  - Conditional use approval to construct a three story mixed use building of 52,601 square feet with parking in a basement level on property zoned Commercial (C-2) at 158 East New England Avenue and providing for certain exceptions including setbacks and parking and for approval of a developer's agreement.                                                                                                                                                                                                                                                                                                                                                          | 45 minutes                            |
|    | f. | Fee Schedule to be effective April 1, 2017                                                                                                                                                                                                                                                                                                                                                                                                                                                                                                                                                                                                                                                                   | 10 minutes                            |