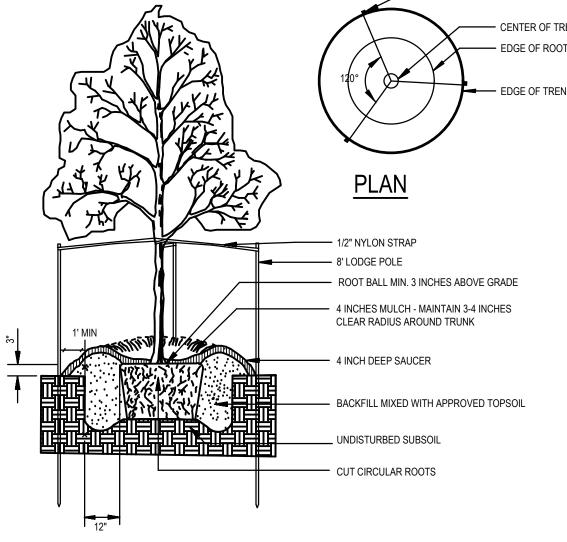

d, the guying or staking attachments shall be removed by the end of the 13th month. attachments shall be adjusted regularly to prevent girdling of trunks or branches (j) Following the completion of the installation of all landscaping as required by these regulations, the landscape architect shall provide a signed and sealed as-built landscape plan
- portraying landscape materials as installed and certify in writing with a signed and sealed letter to the city that the landscaping has been installed pursuant to the approved landscape

### TYPICAL SECTION - HEDGE INSTALLATION



ALL TREES TO BE PLANTED NO CLOSER THAN 10' IN ALL DIRECTIONS FROM ANY TRAFFIC SIGNS

# TREE PLANTING @ TYPICAL SIGN



NOTE: SEE LANDSCAPE NOTES FOR THE TYPE OF MULCH MATERIAL TO USE.

# **B&B TREE PLANTING DETAIL**



NOTE: SEE LANDSCAPE NOTES FOR THE TYPE OF MULCH MATERIAL TO USE.

# CONTAINER TREE PLANTING DETAIL

CPH, Inc. 500 West Fulton St. Sanford, Fl. 32771 Ph: 407.322.6841 — 8' LODGE POLE Licenses: Eng. C.O.A. No. 3215 **Survey L.B. No. 7143** Arch. Lic. No. AA2600926 Lndscp. Lic. No. LC0000298 - CENTER OF TREE EDGE OF ROOTBALL - EDGE OF TRENCH Sheet No. N.T.S.

lways call 811 two full business days before you d www.sunshine811.com

www.cphcorp.com A Full Service

A & E Firm

Architects Engineers **Environmental** Landscape Architects M/E/P **Planners** 

Surveyors **Traffic / Transportation** Offices in: Florida Puerto Rico

Connecticut

Maryland

Plans Prepared By:



### TRP CALCULATIONS

EXISTING REGULATED TREES TO BE REMOVED

9" UNKNOWN 10" UNKNOWN

12" PALM

TREE CALIPER INCHES

TREE CAL