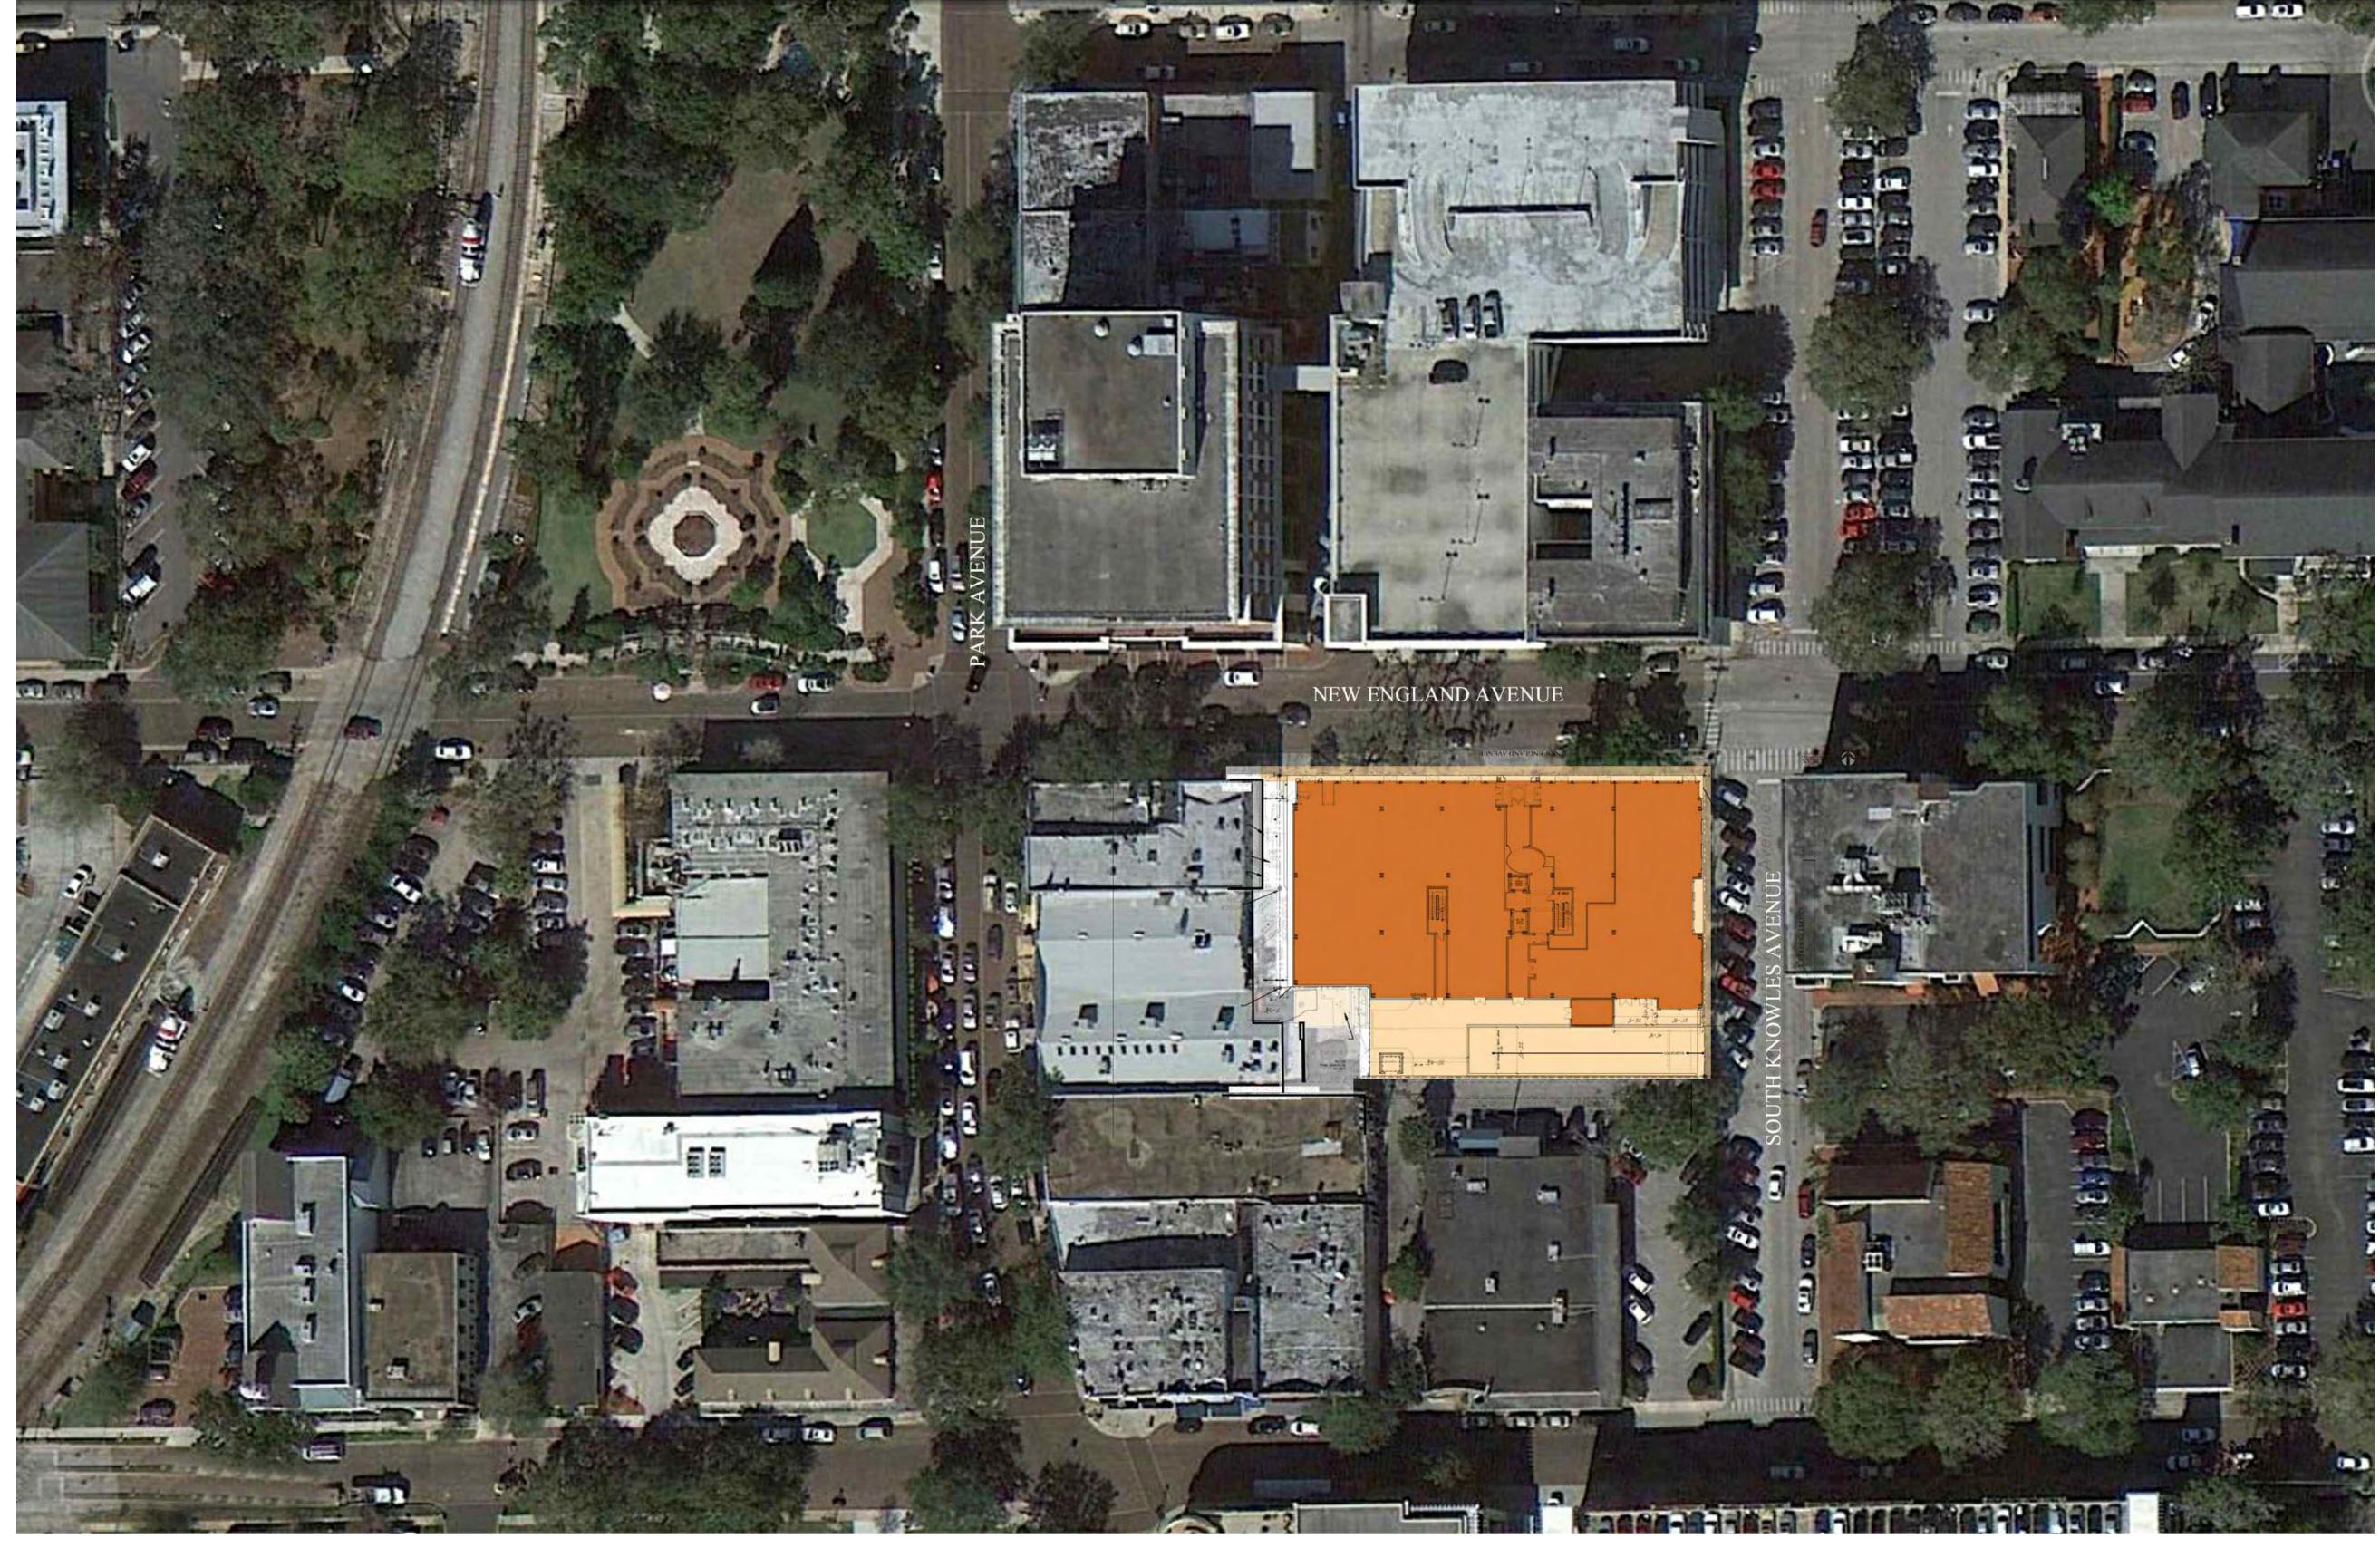

# 11 Action Items Requiring Discussion \*Projected Time \*Subject to change

9

| 12 | Ρι | ıblic Hearings                                                                                                                                                                                                                                                                                                                                                                                                                                                                                                                                                                                                                                                                                               | *Projected Time<br>*Subject to change |
|----|----|--------------------------------------------------------------------------------------------------------------------------------------------------------------------------------------------------------------------------------------------------------------------------------------------------------------------------------------------------------------------------------------------------------------------------------------------------------------------------------------------------------------------------------------------------------------------------------------------------------------------------------------------------------------------------------------------------------------|---------------------------------------|
|    | a. | <ul> <li>Request of Deshpande, Inc.:         <ul> <li>Ordinance – To amend the "Comprehensive Plan" Future Land Use map to change from a Single Family Future Land Use Designation to Low Density Residential at 524 Country Club Drive (1)</li> <li>Ordinance – To amend the Official Zoning Map from Single Family Residential (R-1A) District to Low Density Residential (R-2) District zoning at 524 Country Club Drive.</li> <li>To amend their preliminary subdivision plat encompassing the current lakefront properties at 524/532/600/604 Country Club Drive to revise the lot size dimensions of the proposed six lakefront lots and include a common area lakefront tract.</li> </ul> </li> </ul> | 20 minutes                            |
|    | b. | Resolution – Executing a Public Transportation Joint Participation Agreement with the State of Florida Department of Transportation to provide Section 5309 Earmark Grant funding enabling the City to mitigate trespassing and safety hazards                                                                                                                                                                                                                                                                                                                                                                                                                                                               | 10 minutes                            |
|    | C. | Request of Oppidan Holdings LLC:  - Conditional use approval to build an Orchard Supply Hardware Store on the current site of the Aloma Bowl at 2530 Aloma Avenue, zoned Commercial (C-3) and providing for certain exceptions and a development agreement, if required.                                                                                                                                                                                                                                                                                                                                                                                                                                     | 60 minutes                            |
|    | d. | <ul> <li>Request of Villa Tuscany Holdings, LLC:</li> <li>Conditional use approval to build a three story, 41,352 square foot, 24 unit, 51 bed, Memory Care Facility at 1298 Howell Branch Road, zoned Multi-Family Residential (R-3), providing for certain exceptions and for a development agreement, if required.</li> </ul>                                                                                                                                                                                                                                                                                                                                                                             | 60 minutes                            |
|    | e. | Request of BFC New England LLC:  - Conditional use approval to construct a three story mixed use building of 52,601 square feet with parking in a basement level on property zoned Commercial (C-2) at 158 East New England Avenue and providing for certain exceptions including setbacks and parking and for approval of a developer's agreement.                                                                                                                                                                                                                                                                                                                                                          | 45 minutes                            |
|    | f. | Fee Schedule to be effective April 1, 2017                                                                                                                                                                                                                                                                                                                                                                                                                                                                                                                                                                                                                                                                   | 10 minutes                            |