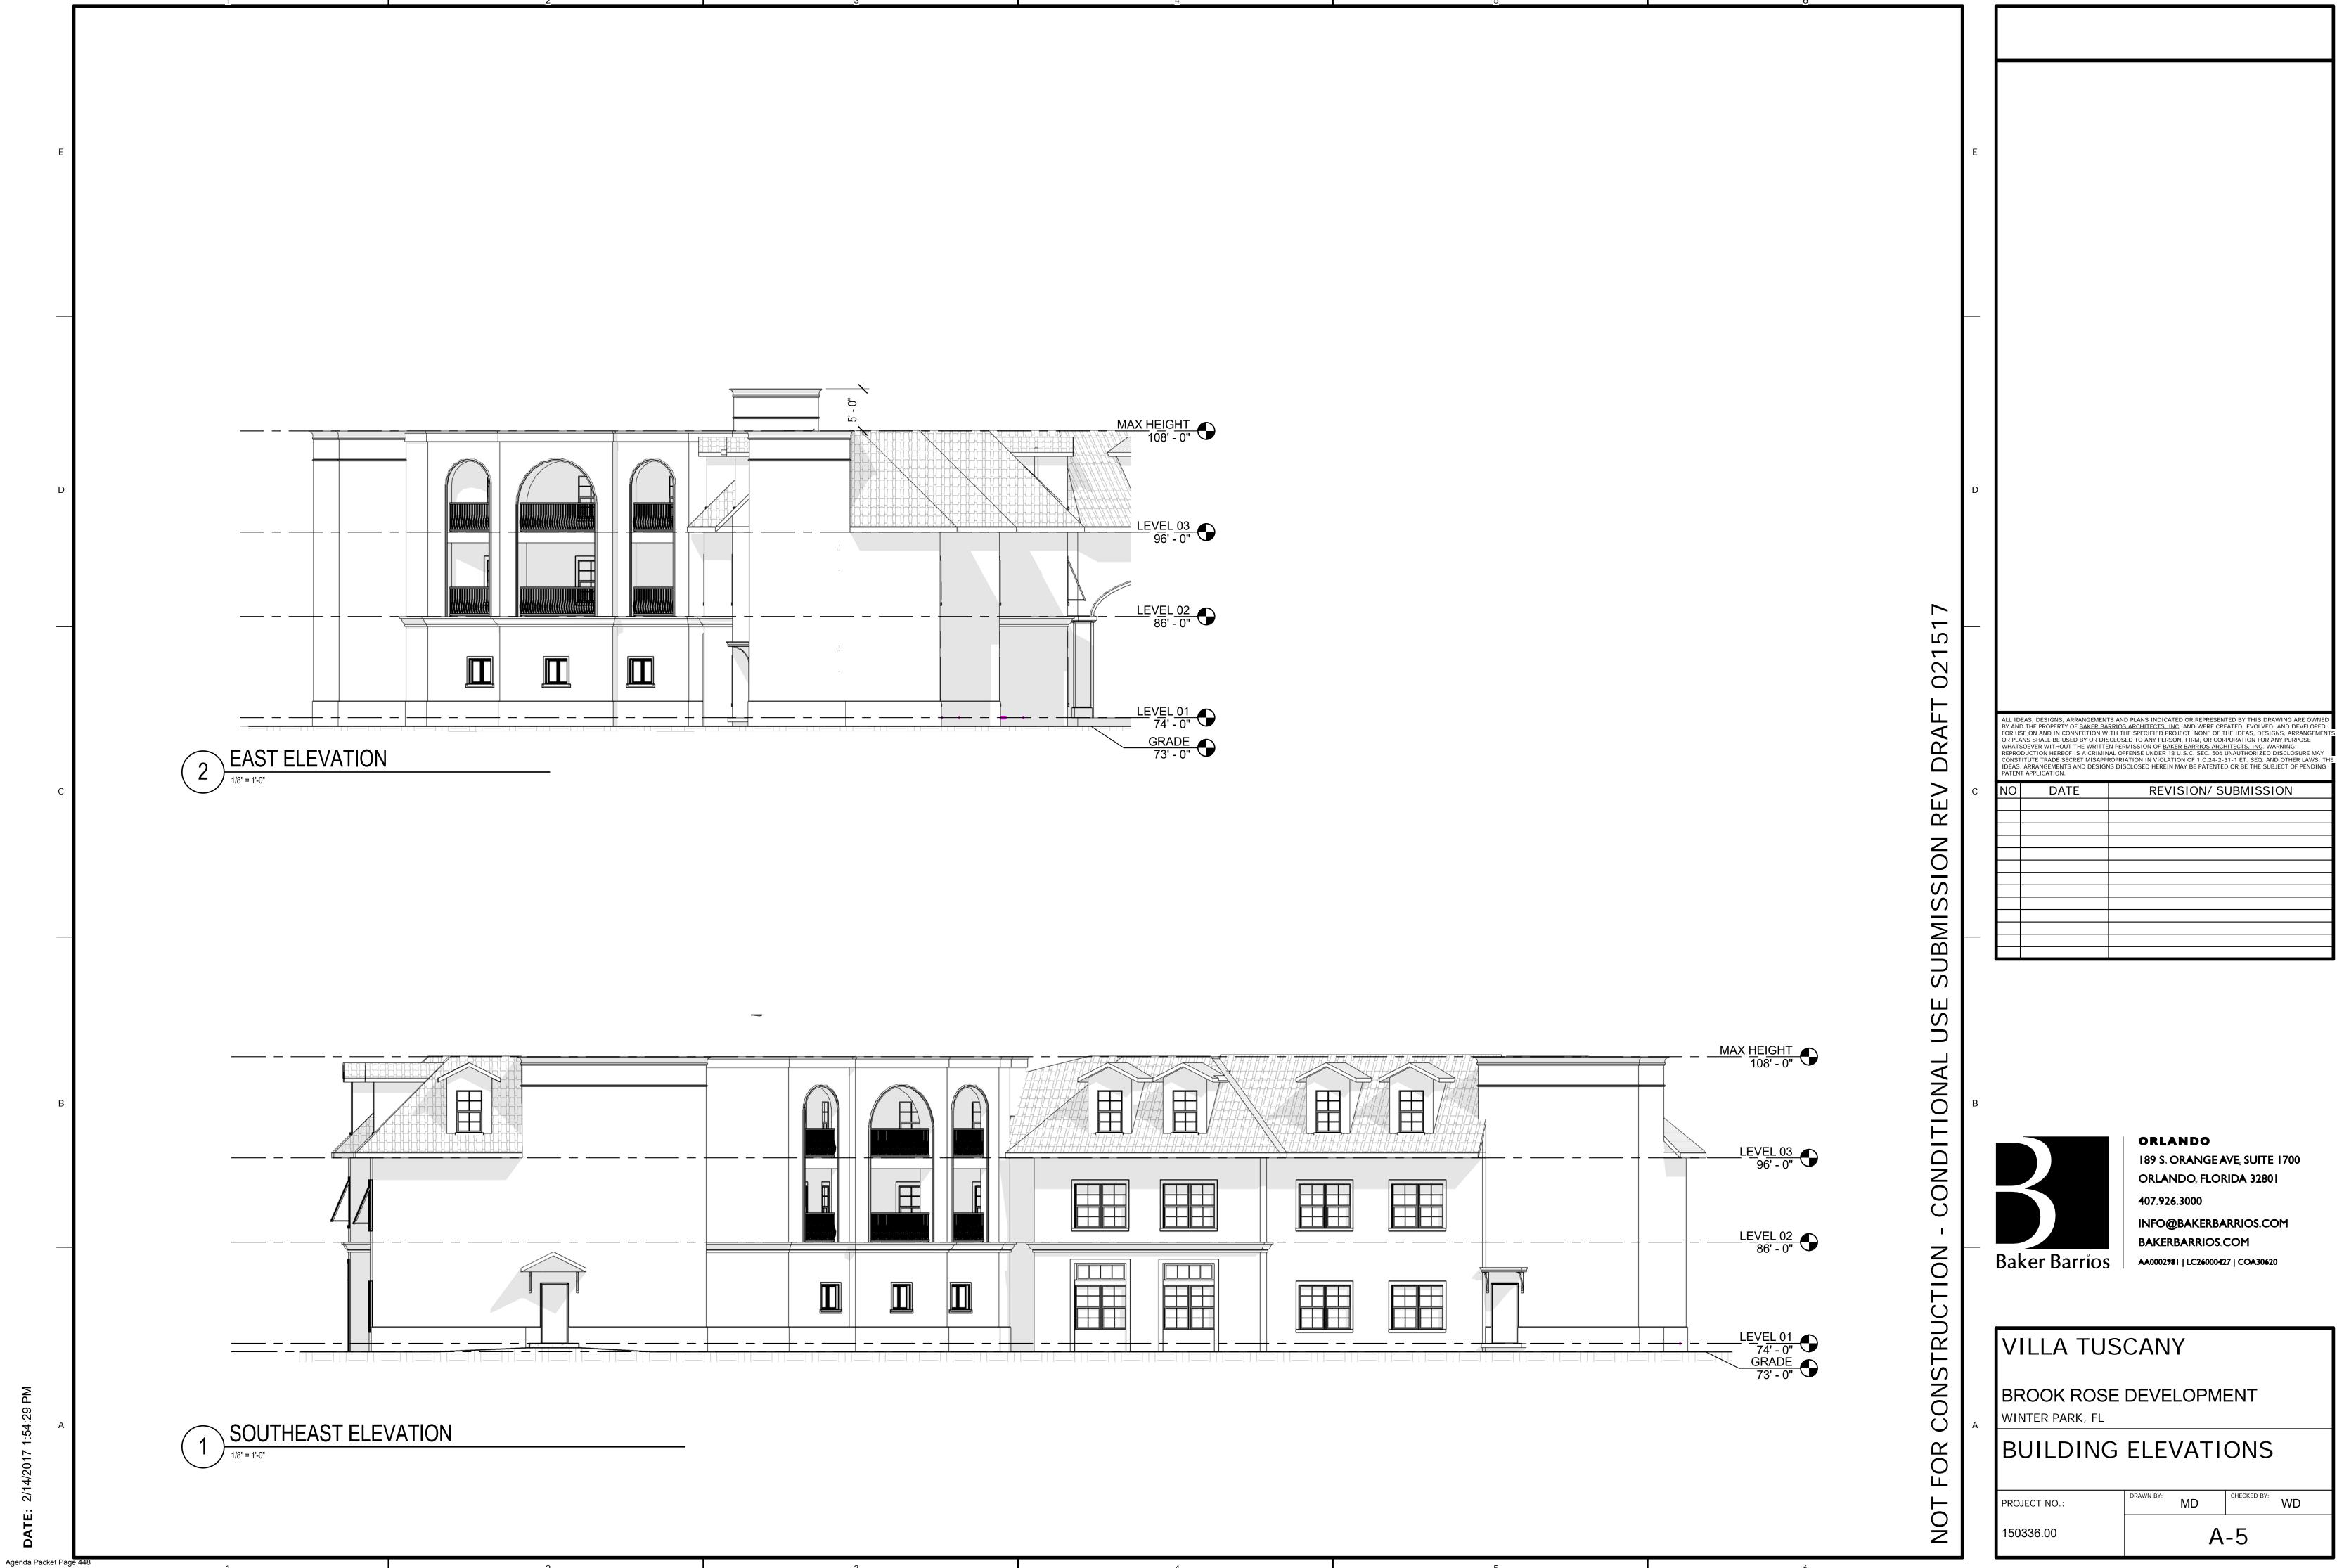

# 11 Action Items Requiring Discussion \*Projected Time \*Subject to change

9

| 12 | Ρι | ıblic Hearings                                                                                                                                                                                                                                                                                                                                                                                                                                                                                                                                                                                                                                                                                               | *Projected Time<br>*Subject to change |
|----|----|--------------------------------------------------------------------------------------------------------------------------------------------------------------------------------------------------------------------------------------------------------------------------------------------------------------------------------------------------------------------------------------------------------------------------------------------------------------------------------------------------------------------------------------------------------------------------------------------------------------------------------------------------------------------------------------------------------------|---------------------------------------|
|    | a. | <ul> <li>Request of Deshpande, Inc.:         <ul> <li>Ordinance – To amend the "Comprehensive Plan" Future Land Use map to change from a Single Family Future Land Use Designation to Low Density Residential at 524 Country Club Drive (1)</li> <li>Ordinance – To amend the Official Zoning Map from Single Family Residential (R-1A) District to Low Density Residential (R-2) District zoning at 524 Country Club Drive.</li> <li>To amend their preliminary subdivision plat encompassing the current lakefront properties at 524/532/600/604 Country Club Drive to revise the lot size dimensions of the proposed six lakefront lots and include a common area lakefront tract.</li> </ul> </li> </ul> | 20 minutes                            |
|    | b. | Resolution – Executing a Public Transportation Joint Participation Agreement with the State of Florida Department of Transportation to provide Section 5309 Earmark Grant funding enabling the City to mitigate trespassing and safety hazards                                                                                                                                                                                                                                                                                                                                                                                                                                                               | 10 minutes                            |
|    | C. | Request of Oppidan Holdings LLC:  - Conditional use approval to build an Orchard Supply Hardware Store on the current site of the Aloma Bowl at 2530 Aloma Avenue, zoned Commercial (C-3) and providing for certain exceptions and a development agreement, if required.                                                                                                                                                                                                                                                                                                                                                                                                                                     | 60 minutes                            |
|    | d. | <ul> <li>Request of Villa Tuscany Holdings, LLC:</li> <li>Conditional use approval to build a three story, 41,352 square foot, 24 unit, 51 bed, Memory Care Facility at 1298 Howell Branch Road, zoned Multi-Family Residential (R-3), providing for certain exceptions and for a development agreement, if required.</li> </ul>                                                                                                                                                                                                                                                                                                                                                                             | 60 minutes                            |
|    | e. | Request of BFC New England LLC:  - Conditional use approval to construct a three story mixed use building of 52,601 square feet with parking in a basement level on property zoned Commercial (C-2) at 158 East New England Avenue and providing for certain exceptions including setbacks and parking and for approval of a developer's agreement.                                                                                                                                                                                                                                                                                                                                                          | 45 minutes                            |
|    | f. | Fee Schedule to be effective April 1, 2017                                                                                                                                                                                                                                                                                                                                                                                                                                                                                                                                                                                                                                                                   | 10 minutes                            |