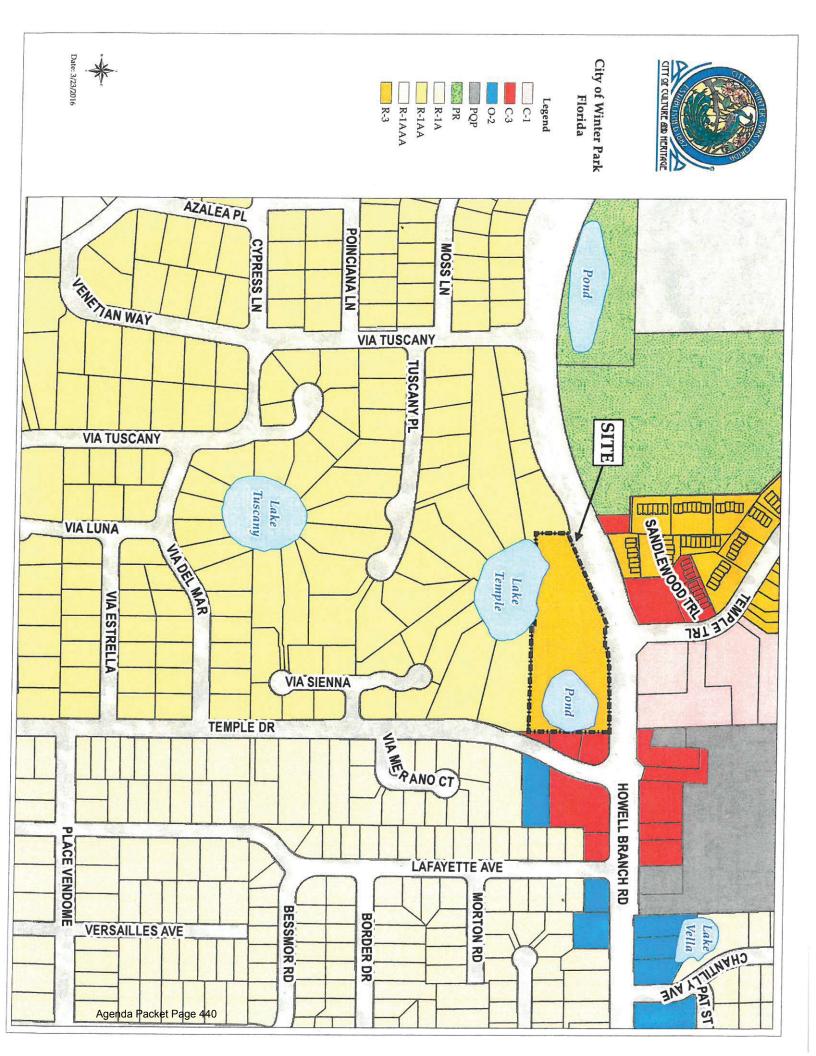

# 11 Action Items Requiring Discussion \*Projected Time \*Subject to change

9

| 12 | Ρι | ıblic Hearings                                                                                                                                                                                                                                                                                                                                                                                                                                                                                                                                                                                                                                                                                               | *Projected Time<br>*Subject to change |
|----|----|--------------------------------------------------------------------------------------------------------------------------------------------------------------------------------------------------------------------------------------------------------------------------------------------------------------------------------------------------------------------------------------------------------------------------------------------------------------------------------------------------------------------------------------------------------------------------------------------------------------------------------------------------------------------------------------------------------------|---------------------------------------|
|    | a. | <ul> <li>Request of Deshpande, Inc.:         <ul> <li>Ordinance – To amend the "Comprehensive Plan" Future Land Use map to change from a Single Family Future Land Use Designation to Low Density Residential at 524 Country Club Drive (1)</li> <li>Ordinance – To amend the Official Zoning Map from Single Family Residential (R-1A) District to Low Density Residential (R-2) District zoning at 524 Country Club Drive.</li> <li>To amend their preliminary subdivision plat encompassing the current lakefront properties at 524/532/600/604 Country Club Drive to revise the lot size dimensions of the proposed six lakefront lots and include a common area lakefront tract.</li> </ul> </li> </ul> | 20 minutes                            |
|    | b. | Resolution – Executing a Public Transportation Joint Participation Agreement with the State of Florida Department of Transportation to provide Section 5309 Earmark Grant funding enabling the City to mitigate trespassing and safety hazards                                                                                                                                                                                                                                                                                                                                                                                                                                                               | 10 minutes                            |
|    | C. | Request of Oppidan Holdings LLC:  - Conditional use approval to build an Orchard Supply Hardware Store on the current site of the Aloma Bowl at 2530 Aloma Avenue, zoned Commercial (C-3) and providing for certain exceptions and a development agreement, if required.                                                                                                                                                                                                                                                                                                                                                                                                                                     | 60 minutes                            |
|    | d. | <ul> <li>Request of Villa Tuscany Holdings, LLC:</li> <li>Conditional use approval to build a three story, 41,352 square foot, 24 unit, 51 bed, Memory Care Facility at 1298 Howell Branch Road, zoned Multi-Family Residential (R-3), providing for certain exceptions and for a development agreement, if required.</li> </ul>                                                                                                                                                                                                                                                                                                                                                                             | 60 minutes                            |
|    | e. | Request of BFC New England LLC:  - Conditional use approval to construct a three story mixed use building of 52,601 square feet with parking in a basement level on property zoned Commercial (C-2) at 158 East New England Avenue and providing for certain exceptions including setbacks and parking and for approval of a developer's agreement.                                                                                                                                                                                                                                                                                                                                                          | 45 minutes                            |
|    | f. | Fee Schedule to be effective April 1, 2017                                                                                                                                                                                                                                                                                                                                                                                                                                                                                                                                                                                                                                                                   | 10 minutes                            |