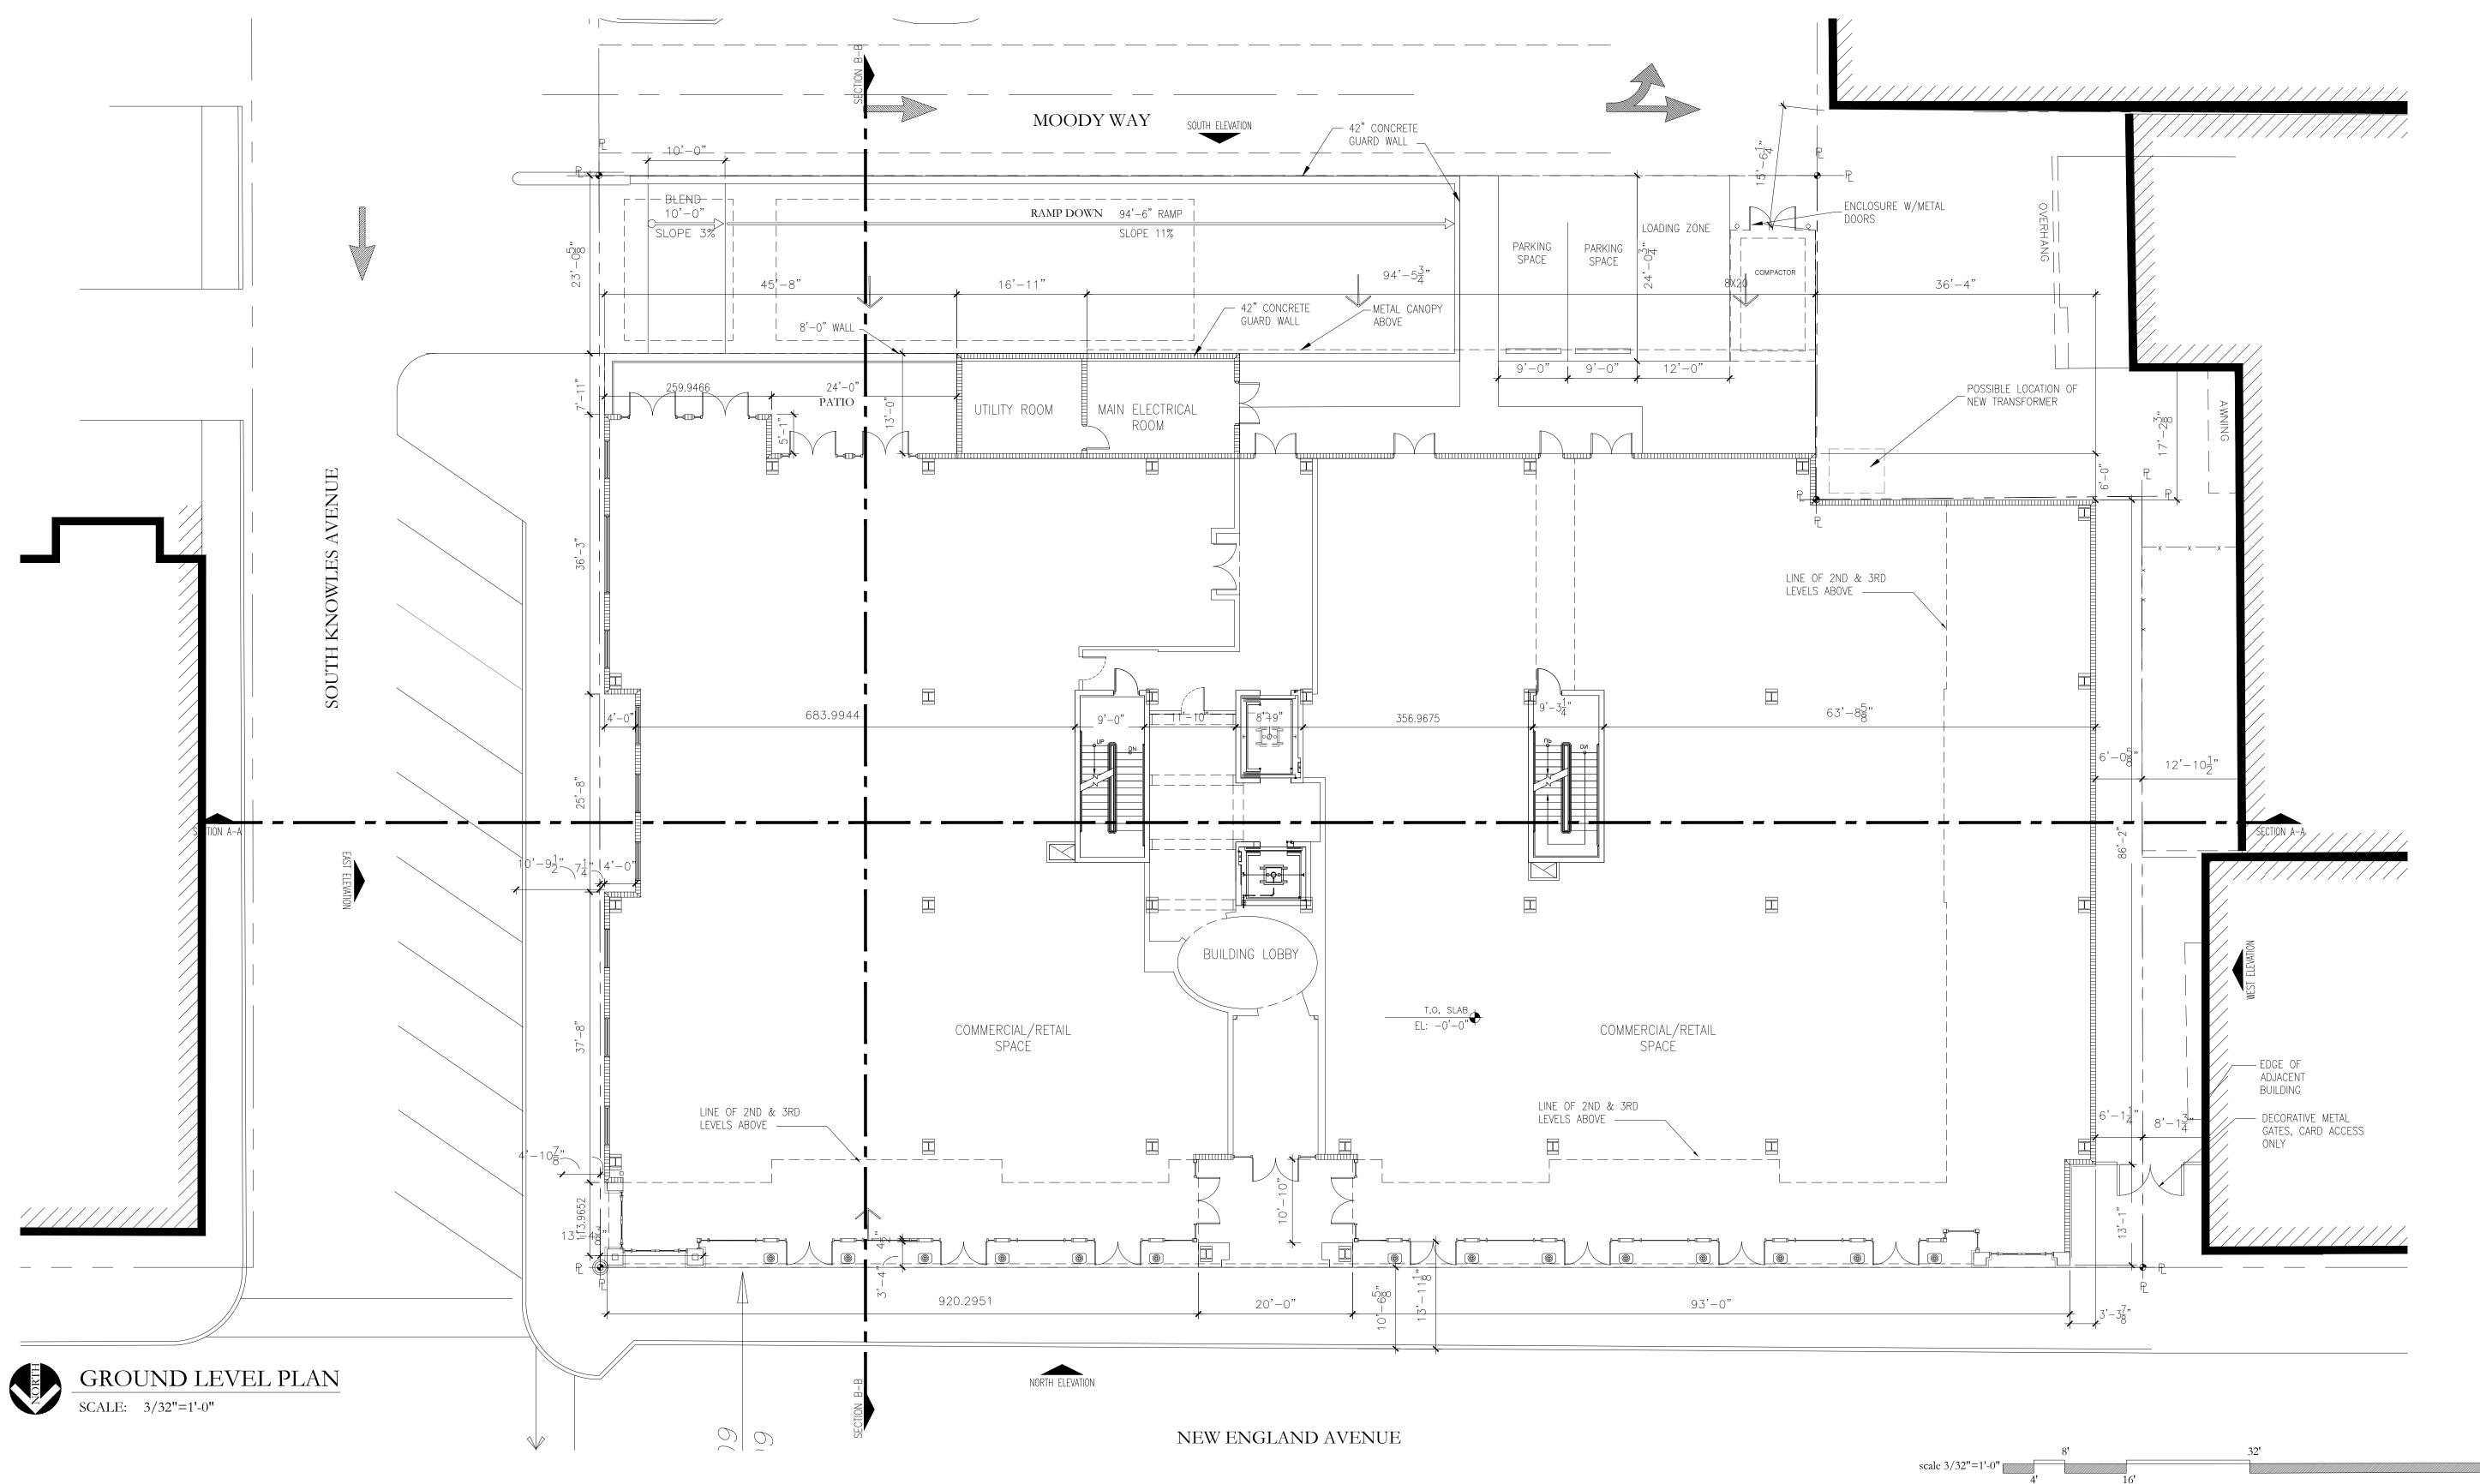

# 11 Action Items Requiring Discussion \*Projected Time \*Subject to change

9

| 12 | Ρι | ıblic Hearings                                                                                                                                                                                                                                                                                                                                                                                                                                                                                                                                                                                                                                                                                               | *Projected Time<br>*Subject to change |
|----|----|--------------------------------------------------------------------------------------------------------------------------------------------------------------------------------------------------------------------------------------------------------------------------------------------------------------------------------------------------------------------------------------------------------------------------------------------------------------------------------------------------------------------------------------------------------------------------------------------------------------------------------------------------------------------------------------------------------------|---------------------------------------|
|    | a. | <ul> <li>Request of Deshpande, Inc.:         <ul> <li>Ordinance – To amend the "Comprehensive Plan" Future Land Use map to change from a Single Family Future Land Use Designation to Low Density Residential at 524 Country Club Drive (1)</li> <li>Ordinance – To amend the Official Zoning Map from Single Family Residential (R-1A) District to Low Density Residential (R-2) District zoning at 524 Country Club Drive.</li> <li>To amend their preliminary subdivision plat encompassing the current lakefront properties at 524/532/600/604 Country Club Drive to revise the lot size dimensions of the proposed six lakefront lots and include a common area lakefront tract.</li> </ul> </li> </ul> | 20 minutes                            |
|    | b. | Resolution – Executing a Public Transportation Joint Participation Agreement with the State of Florida Department of Transportation to provide Section 5309 Earmark Grant funding enabling the City to mitigate trespassing and safety hazards                                                                                                                                                                                                                                                                                                                                                                                                                                                               | 10 minutes                            |
|    | C. | Request of Oppidan Holdings LLC:  - Conditional use approval to build an Orchard Supply Hardware Store on the current site of the Aloma Bowl at 2530 Aloma Avenue, zoned Commercial (C-3) and providing for certain exceptions and a development agreement, if required.                                                                                                                                                                                                                                                                                                                                                                                                                                     | 60 minutes                            |
|    | d. | <ul> <li>Request of Villa Tuscany Holdings, LLC:</li> <li>Conditional use approval to build a three story, 41,352 square foot, 24 unit, 51 bed, Memory Care Facility at 1298 Howell Branch Road, zoned Multi-Family Residential (R-3), providing for certain exceptions and for a development agreement, if required.</li> </ul>                                                                                                                                                                                                                                                                                                                                                                             | 60 minutes                            |
|    | e. | Request of BFC New England LLC:  - Conditional use approval to construct a three story mixed use building of 52,601 square feet with parking in a basement level on property zoned Commercial (C-2) at 158 East New England Avenue and providing for certain exceptions including setbacks and parking and for approval of a developer's agreement.                                                                                                                                                                                                                                                                                                                                                          | 45 minutes                            |
|    | f. | Fee Schedule to be effective April 1, 2017                                                                                                                                                                                                                                                                                                                                                                                                                                                                                                                                                                                                                                                                   | 10 minutes                            |