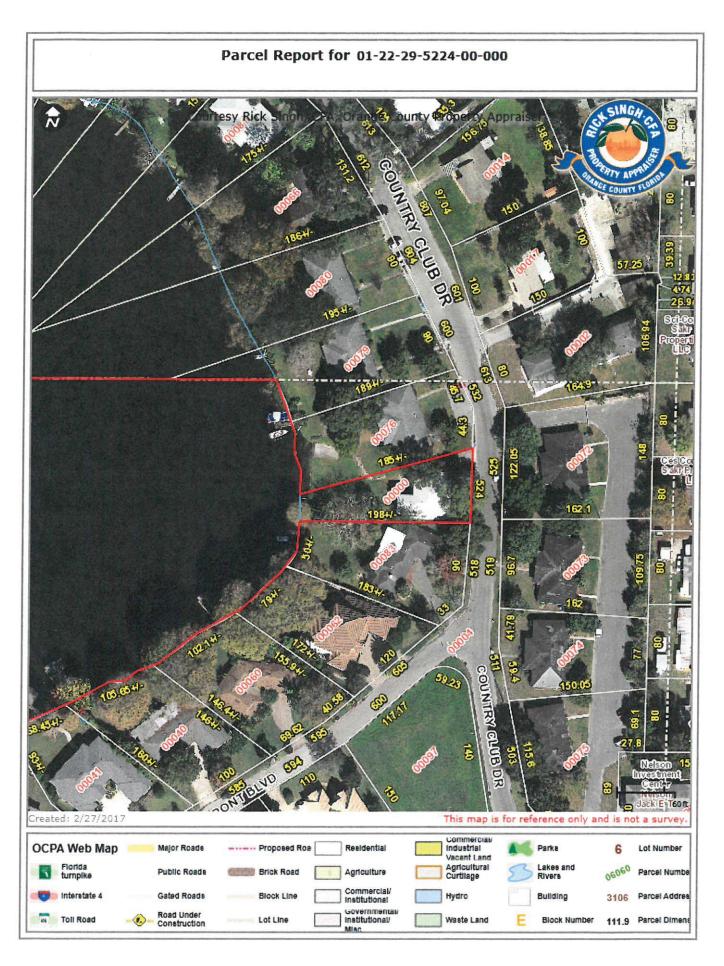

# 11 Action Items Requiring Discussion \*Projected Time \*Subject to change

9

| 12 | Ρι | ıblic Hearings                                                                                                                                                                                                                                                                                                                                                                                                                                                                                                                                                                                                                                                                                               | *Projected Time<br>*Subject to change |
|----|----|--------------------------------------------------------------------------------------------------------------------------------------------------------------------------------------------------------------------------------------------------------------------------------------------------------------------------------------------------------------------------------------------------------------------------------------------------------------------------------------------------------------------------------------------------------------------------------------------------------------------------------------------------------------------------------------------------------------|---------------------------------------|
|    | a. | <ul> <li>Request of Deshpande, Inc.:         <ul> <li>Ordinance – To amend the "Comprehensive Plan" Future Land Use map to change from a Single Family Future Land Use Designation to Low Density Residential at 524 Country Club Drive (1)</li> <li>Ordinance – To amend the Official Zoning Map from Single Family Residential (R-1A) District to Low Density Residential (R-2) District zoning at 524 Country Club Drive.</li> <li>To amend their preliminary subdivision plat encompassing the current lakefront properties at 524/532/600/604 Country Club Drive to revise the lot size dimensions of the proposed six lakefront lots and include a common area lakefront tract.</li> </ul> </li> </ul> | 20 minutes                            |
|    | b. | Resolution – Executing a Public Transportation Joint Participation Agreement with the State of Florida Department of Transportation to provide Section 5309 Earmark Grant funding enabling the City to mitigate trespassing and safety hazards                                                                                                                                                                                                                                                                                                                                                                                                                                                               | 10 minutes                            |
|    | C. | Request of Oppidan Holdings LLC:  - Conditional use approval to build an Orchard Supply Hardware Store on the current site of the Aloma Bowl at 2530 Aloma Avenue, zoned Commercial (C-3) and providing for certain exceptions and a development agreement, if required.                                                                                                                                                                                                                                                                                                                                                                                                                                     | 60 minutes                            |
|    | d. | <ul> <li>Request of Villa Tuscany Holdings, LLC:</li> <li>Conditional use approval to build a three story, 41,352 square foot, 24 unit, 51 bed, Memory Care Facility at 1298 Howell Branch Road, zoned Multi-Family Residential (R-3), providing for certain exceptions and for a development agreement, if required.</li> </ul>                                                                                                                                                                                                                                                                                                                                                                             | 60 minutes                            |
|    | e. | Request of BFC New England LLC:  - Conditional use approval to construct a three story mixed use building of 52,601 square feet with parking in a basement level on property zoned Commercial (C-2) at 158 East New England Avenue and providing for certain exceptions including setbacks and parking and for approval of a developer's agreement.                                                                                                                                                                                                                                                                                                                                                          | 45 minutes                            |
|    | f. | Fee Schedule to be effective April 1, 2017                                                                                                                                                                                                                                                                                                                                                                                                                                                                                                                                                                                                                                                                   | 10 minutes                            |