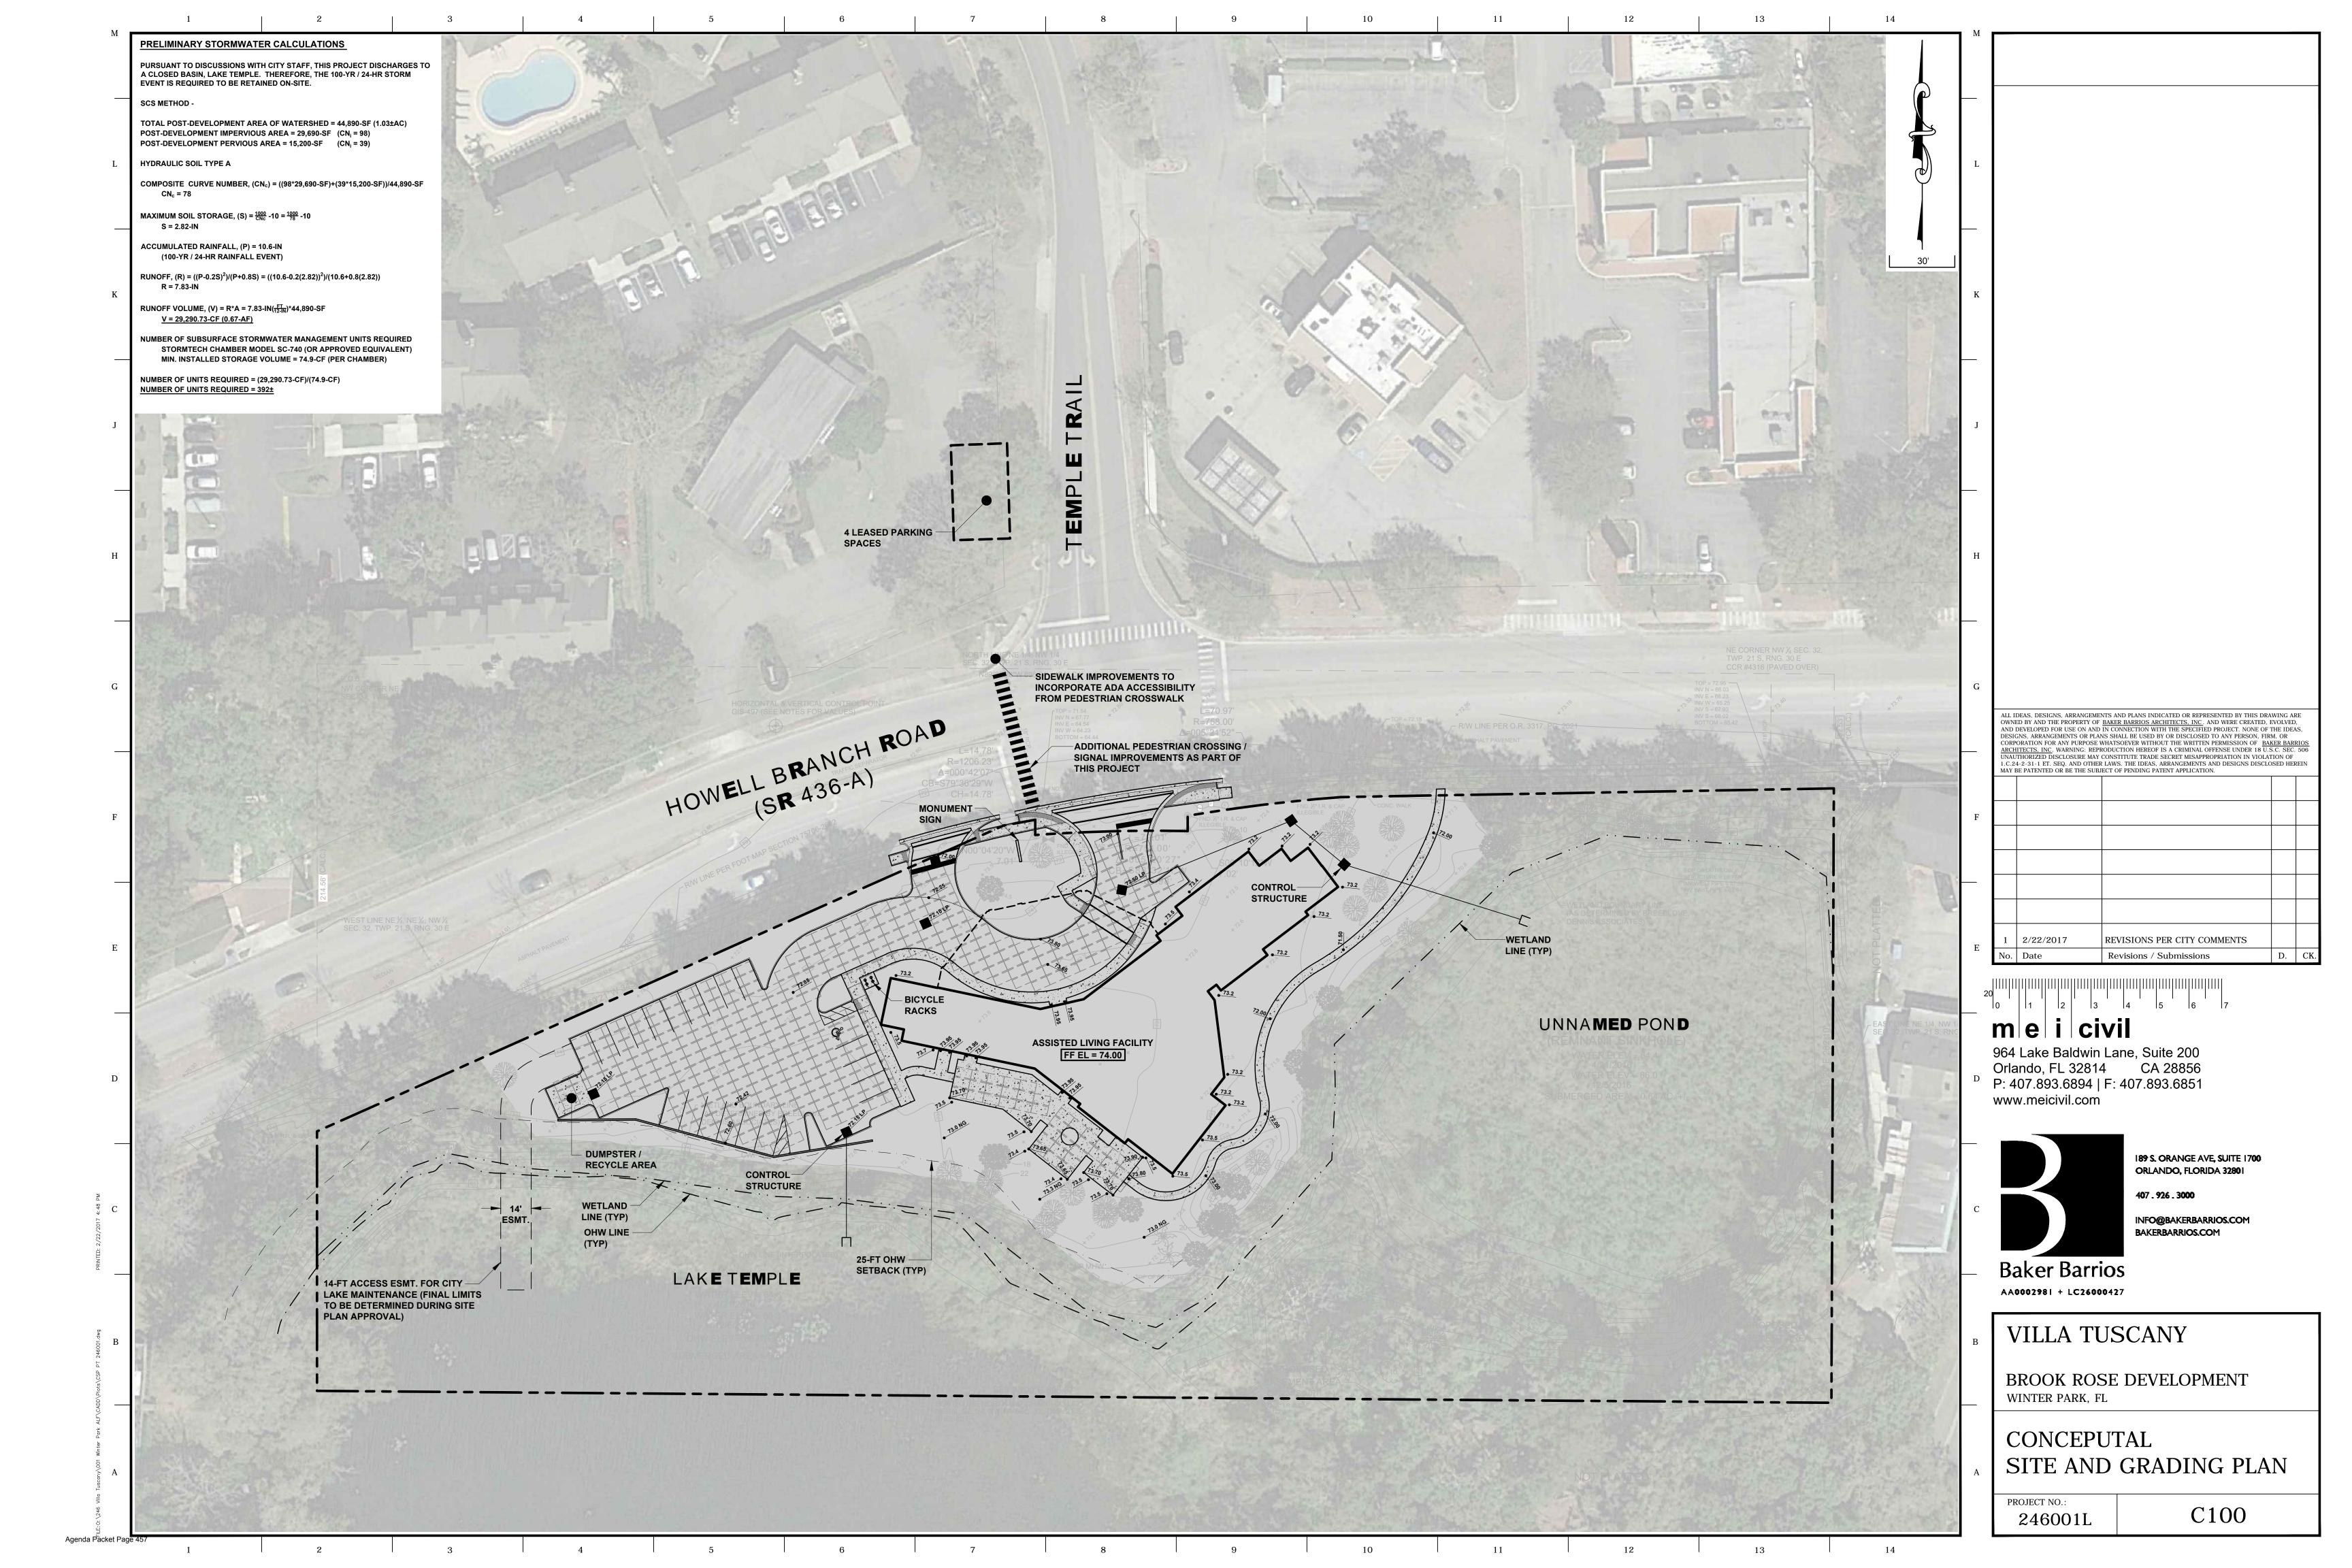

# 11 Action Items Requiring Discussion \*Projected Time \*Subject to change

9

| 12 | Ρι | ıblic Hearings                                                                                                                                                                                                                                                                                                                                                                                                                                                                                                                                                                                                                                                                                               | *Projected Time<br>*Subject to change |
|----|----|--------------------------------------------------------------------------------------------------------------------------------------------------------------------------------------------------------------------------------------------------------------------------------------------------------------------------------------------------------------------------------------------------------------------------------------------------------------------------------------------------------------------------------------------------------------------------------------------------------------------------------------------------------------------------------------------------------------|---------------------------------------|
|    | a. | <ul> <li>Request of Deshpande, Inc.:         <ul> <li>Ordinance – To amend the "Comprehensive Plan" Future Land Use map to change from a Single Family Future Land Use Designation to Low Density Residential at 524 Country Club Drive (1)</li> <li>Ordinance – To amend the Official Zoning Map from Single Family Residential (R-1A) District to Low Density Residential (R-2) District zoning at 524 Country Club Drive.</li> <li>To amend their preliminary subdivision plat encompassing the current lakefront properties at 524/532/600/604 Country Club Drive to revise the lot size dimensions of the proposed six lakefront lots and include a common area lakefront tract.</li> </ul> </li> </ul> | 20 minutes                            |
|    | b. | Resolution – Executing a Public Transportation Joint Participation Agreement with the State of Florida Department of Transportation to provide Section 5309 Earmark Grant funding enabling the City to mitigate trespassing and safety hazards                                                                                                                                                                                                                                                                                                                                                                                                                                                               | 10 minutes                            |
|    | C. | Request of Oppidan Holdings LLC:  - Conditional use approval to build an Orchard Supply Hardware Store on the current site of the Aloma Bowl at 2530 Aloma Avenue, zoned Commercial (C-3) and providing for certain exceptions and a development agreement, if required.                                                                                                                                                                                                                                                                                                                                                                                                                                     | 60 minutes                            |
|    | d. | <ul> <li>Request of Villa Tuscany Holdings, LLC:</li> <li>Conditional use approval to build a three story, 41,352 square foot, 24 unit, 51 bed, Memory Care Facility at 1298 Howell Branch Road, zoned Multi-Family Residential (R-3), providing for certain exceptions and for a development agreement, if required.</li> </ul>                                                                                                                                                                                                                                                                                                                                                                             | 60 minutes                            |
|    | e. | Request of BFC New England LLC:  - Conditional use approval to construct a three story mixed use building of 52,601 square feet with parking in a basement level on property zoned Commercial (C-2) at 158 East New England Avenue and providing for certain exceptions including setbacks and parking and for approval of a developer's agreement.                                                                                                                                                                                                                                                                                                                                                          | 45 minutes                            |
|    | f. | Fee Schedule to be effective April 1, 2017                                                                                                                                                                                                                                                                                                                                                                                                                                                                                                                                                                                                                                                                   | 10 minutes                            |