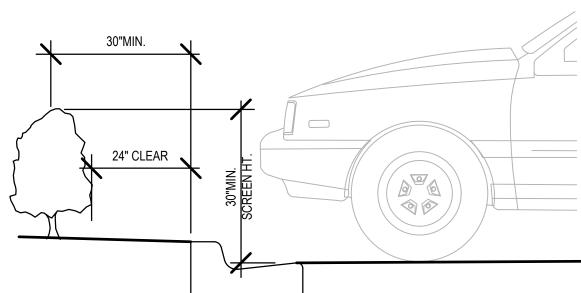

ere such conditions have not been known or revealed prior to planting time and they have not been recognized in preparation of The Drawings and Specifications, then Owner shall issue pricing order to install proper remedial measures.
- Planting beds where existing subsoil is determined by Owner to be unsuitable for plant growth in accordance paragraph Unsuitable Subsoil herein shall be excavated to a depth of 12 inches or as needed to provide adequate drainage. Replace excavated soil with planting soil.



TYPICAL LANDSCAPE ISLANDS



### SHRUB/GROUNDCOVER SPACING PLAN

N.T.S.

NOTE: LOCATE PLANTS IN A TRIANGULAR PATTERN

OTHER (AT SPACING SPECIFIED IN THE PLANT LIST).

AS SHOWN, SPACED EQUIDISTANT FROM EACH



## SHRUB AND GROUNDCOVER PLANTING DETAIL

NTS



PALM PLANTING DETAIL

N.T.S.



INSTALL HEDGE ALONG PARKING BAYS A MINIMUM OF 30" BEHIND BACK OF CURB TO ALLOW FOR 24" VEHICULAR OVERHANG. AT TIME OF INSTALLATION, HEDGE SHALL SCREEN A MINIMUM OF 30" ABOVE FINISH GRADE OF PARKING STALLS.

(b) All landscaping shall be installed according to accepted commercial planting procedures, soil shall be free of lime rock and other construction debris, all vehicle use area base materials

SEC. 58-337. - LANDSCAPE MATERIALS AND INSTALLATION FOR NONRESIDENTIAL AND MULTIFAMILY PROPERTIES.

- (a) All properties undergoing initial development or redevelopment involving new construction, renovation, or expansion of the improvements on any property if the value of the work is more than 50 percent of the value of the improvements on the property as set forth in the most recent records of