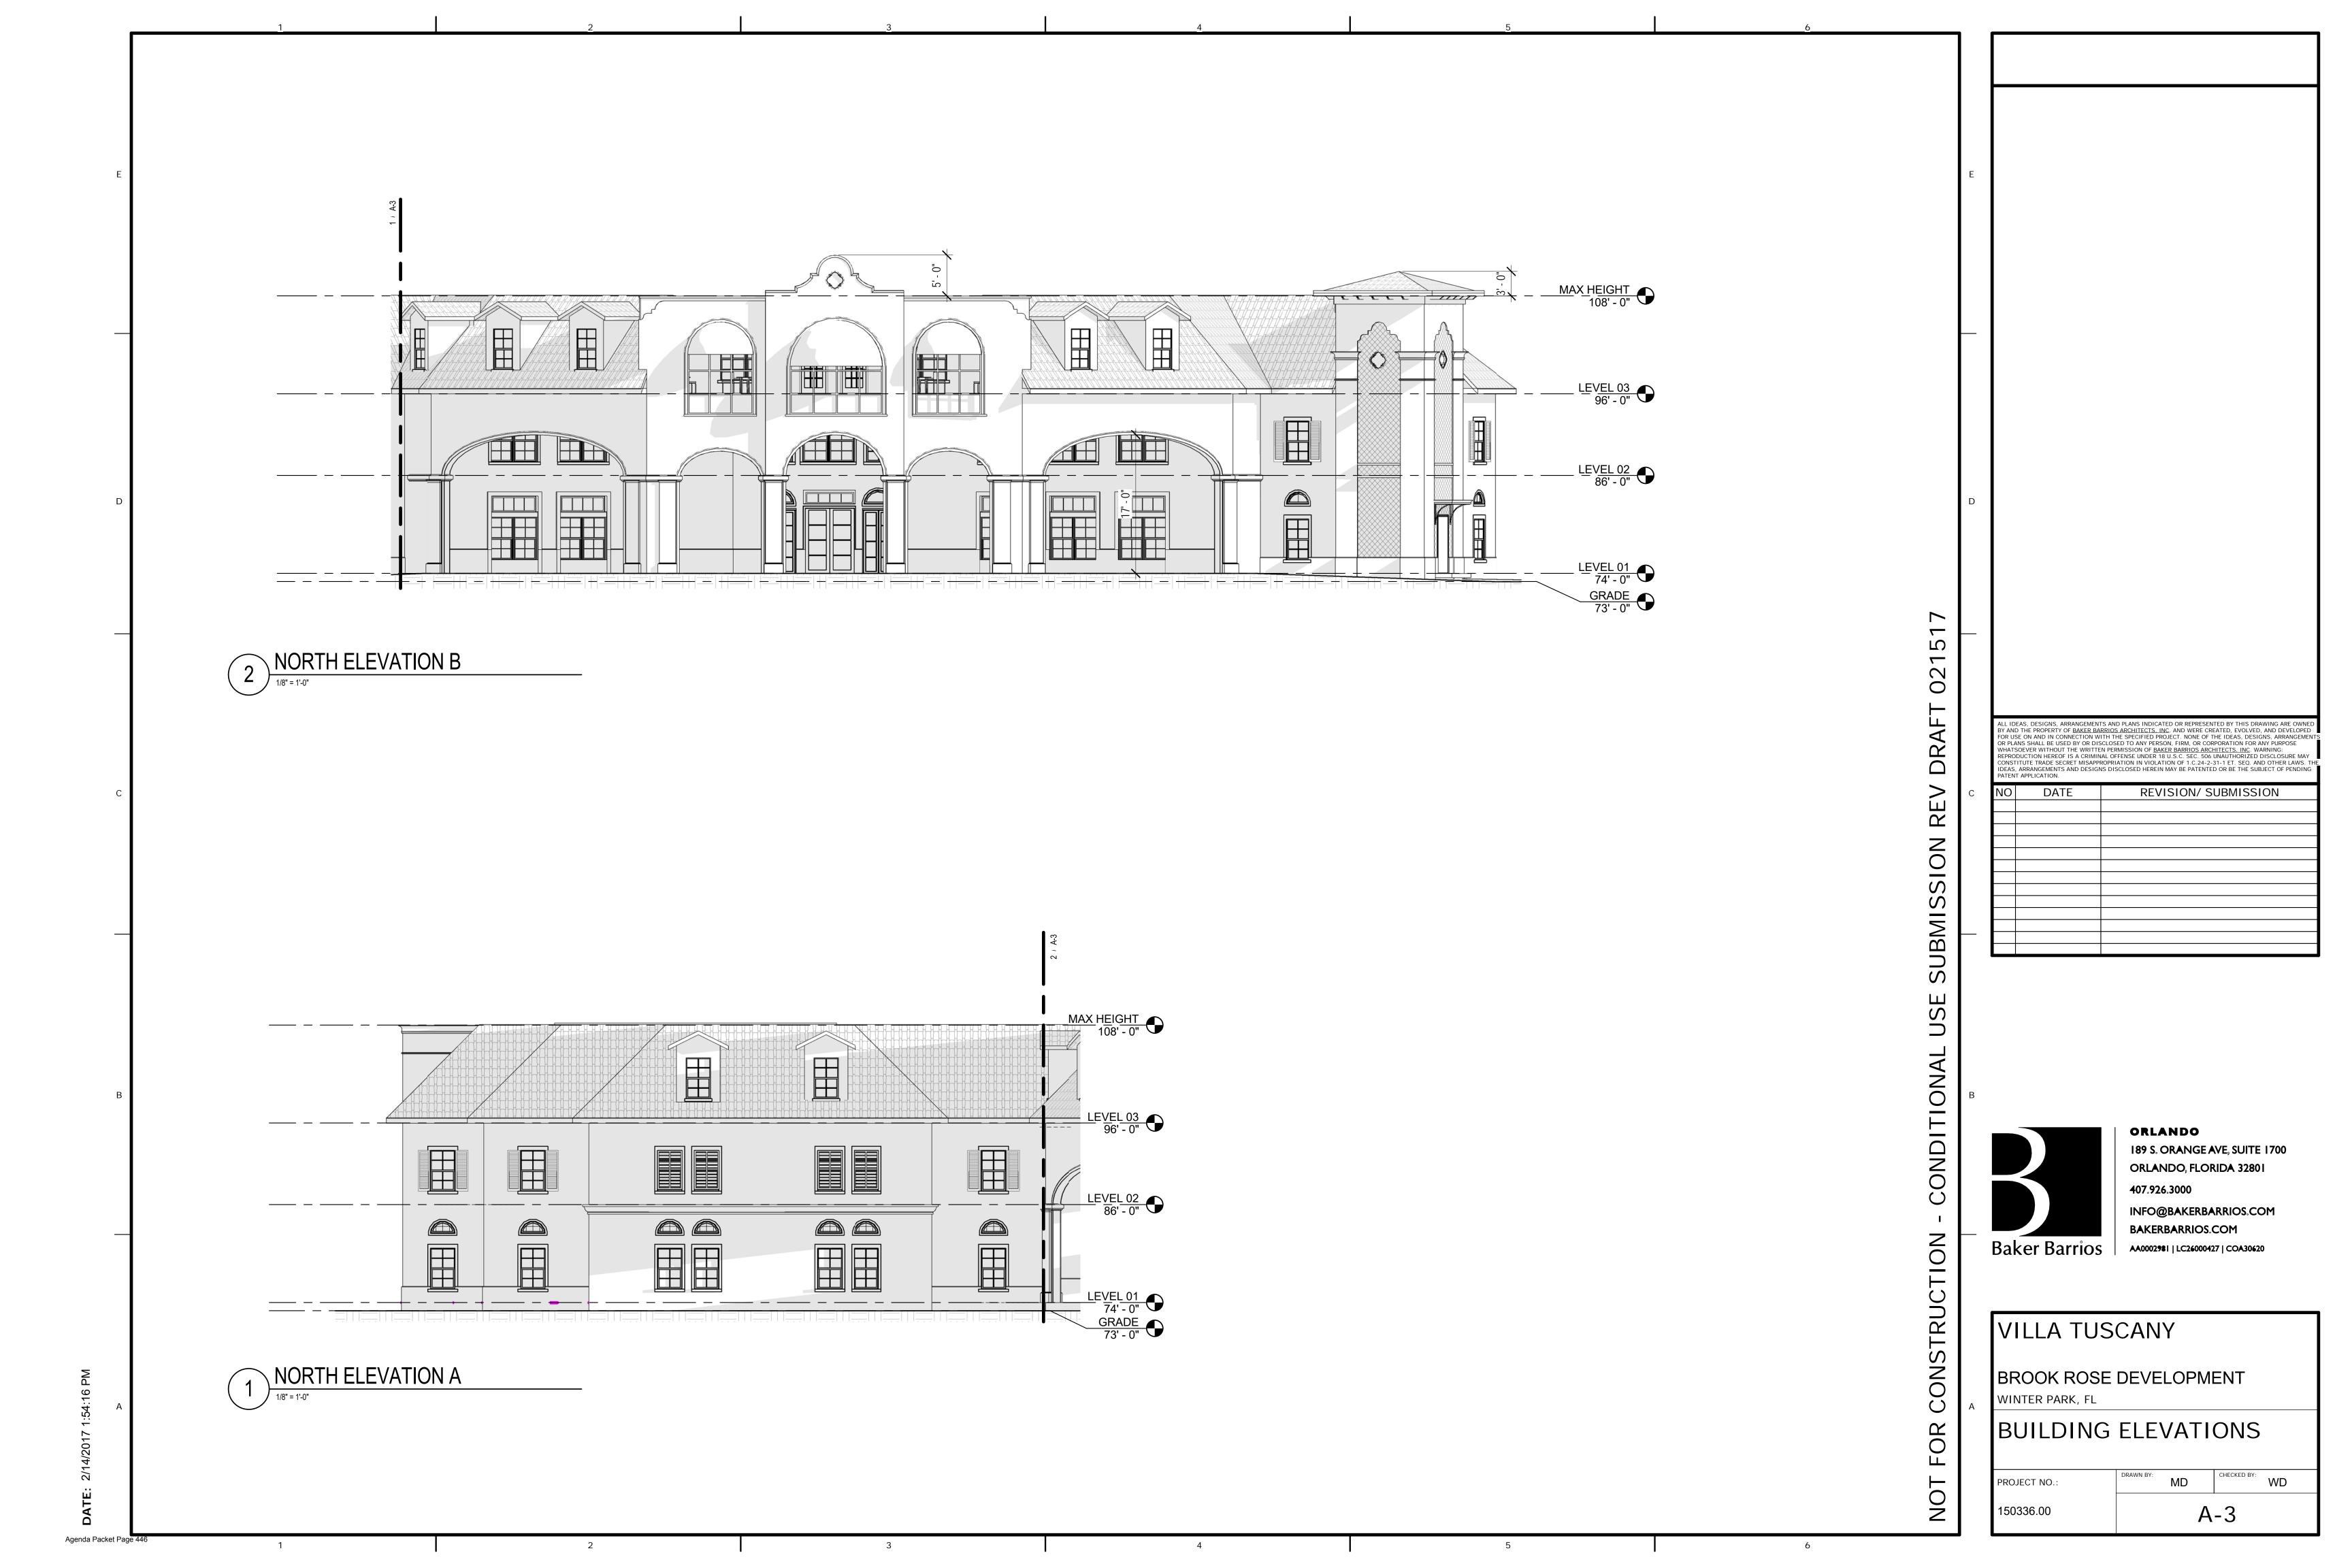

imously with a 7-0 vote.

# **Urban Forestry Staff Comments**

RE: Villa Tuscany (revision)

# DRC Meeting 2/15/17

- Staff met with Landscape Architect in an effort to preserve as many trees on site as possible.
- A new survey was provided.
- Tree protection barricades are required prior to issuance of permit.



Address: I 298 Howell Branch Road Parcel: 32-21-30-0000-00-029 Acres: 3.777 (164,526.1 SF)

Acres Above OHW Elevation: 2.18 Acres

(94,960.8 SF)

Zoning: R-3

Max. Density: 17 DU/AC

Max. Height: 35 ft.

Min Setbacks

Front: 25 ft. Side: 20 ft. Rear: 25 ft.

Max. FAR 110% (3 Stories)

Lakefront Setback from OHW line:

75 ft. for buildings
25 ft. for parking

Wetlands Buffer:

50 ft. for buildings 25 ft. for parking





150336.00 01.04



**G-2** Precedents //























Agenda Packet Page 447

ALL IDEAS, DESIGNS, ARRANGEMENTS AND PLANS INDICATED OR REPRESENTED BY THIS DRAWING ARE OWNED BY AND THE PROPERTY OF <u>BAKER BARRIOS ARCHITECTS</u>. INC. AND WERE CREATED, EVOLVED, AND DEVELOPED FOR USE ON AND IN CONNECTION WITH THE SPECIFIED PROJECT. NONE OF THE IDEAS, DESIGNS, ARRANGEMENTS OR PLANS SHALL BE USED BY OR DISCLOSED TO ANY PERSON, FIRM, OR CORPORATION FOR ANY PURPOSE WHATSOEVER WITHOUT THE WRITTEN PERMISSION OF <u>BAKER BARRIOS ARCHITECTS</u>. INC. WARNING: REPRODUCTION HEREOF IS A CRIMINAL OFFENSE UNDER 18 U.S.C. SEC. 506 UNAUTHORIZED DISCLOSURE MAY CONSTITUTE TRADE SECRET MISAPPROPRIATION IN VIOLATION OF 1.C.24-2-31-1 ET. SEQ. AND OTHER LAWS. THE IDEAS, ARRANGEMENTS AND DESIGNS DISCLOSED HEREIN MAY BE PATENTED OR BE THE SUBJECT OF PENDING PATENT