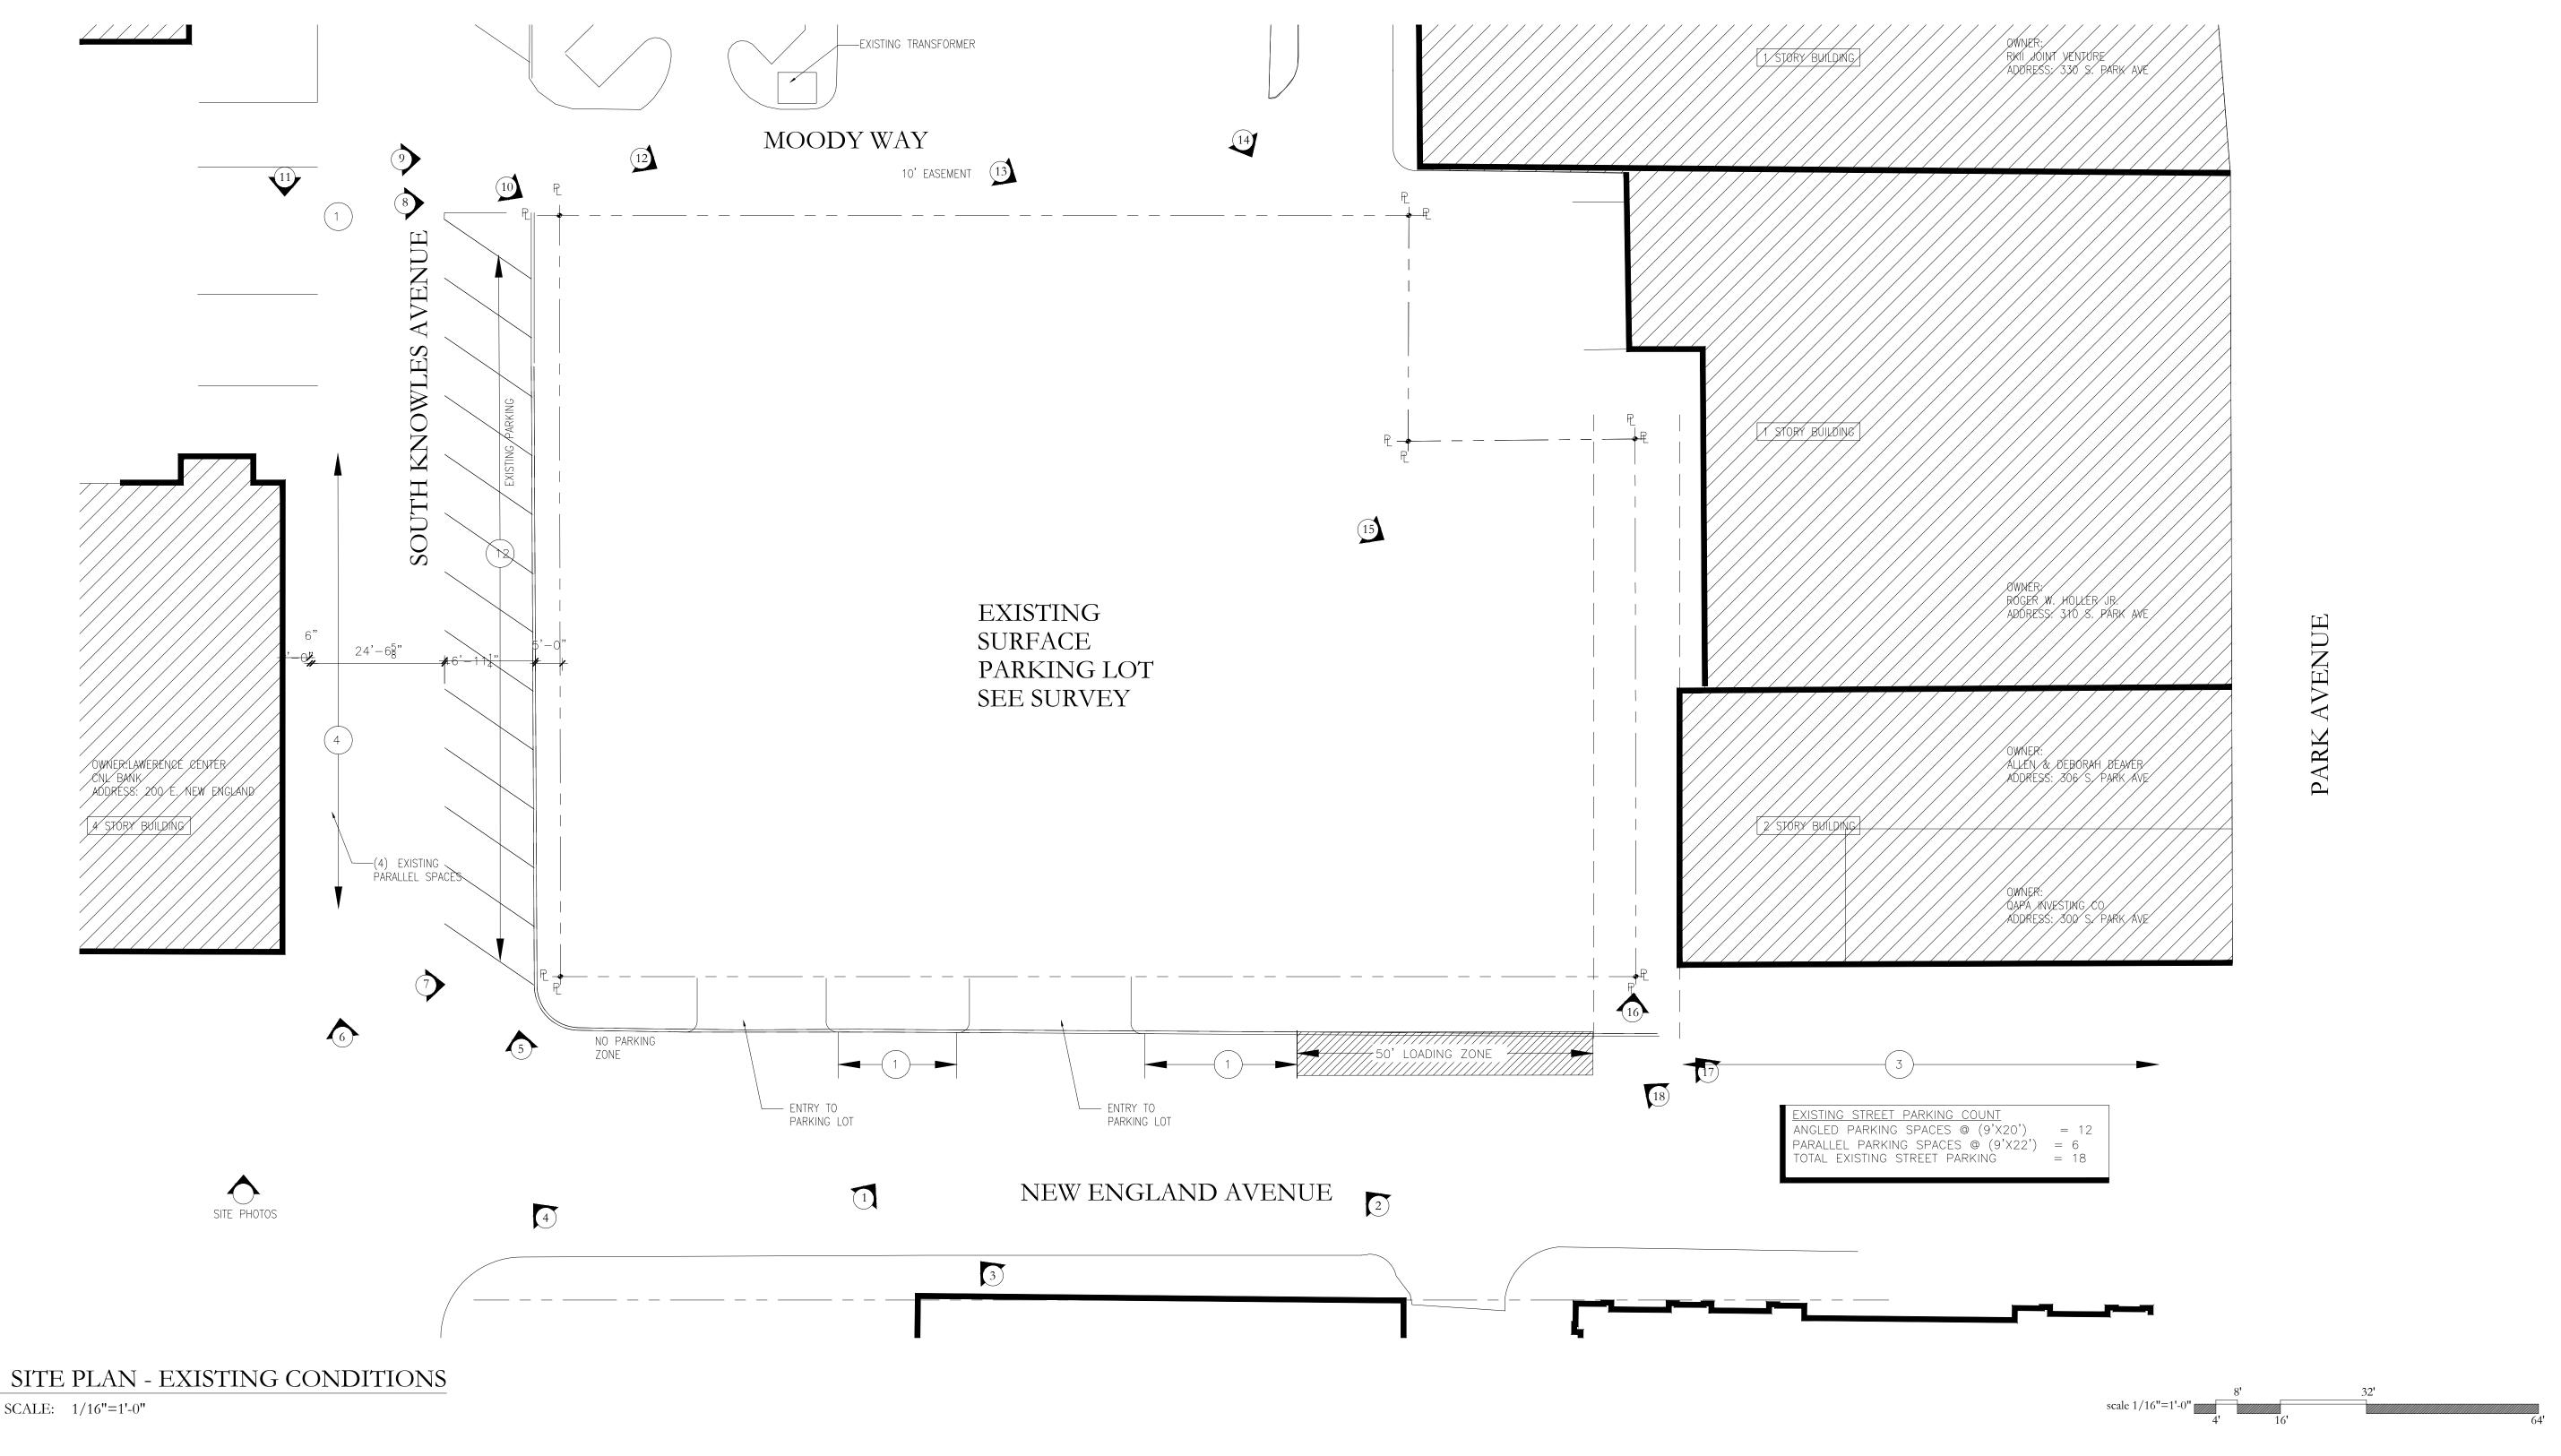

# 11 Action Items Requiring Discussion \*Projected Time \*Subject to change

9

| 12 | Ρι | ıblic Hearings                                                                                                                                                                                                                                                                                                                                                                                                                                                                                                                                                                                                                                                                                               | *Projected Time<br>*Subject to change |
|----|----|--------------------------------------------------------------------------------------------------------------------------------------------------------------------------------------------------------------------------------------------------------------------------------------------------------------------------------------------------------------------------------------------------------------------------------------------------------------------------------------------------------------------------------------------------------------------------------------------------------------------------------------------------------------------------------------------------------------|---------------------------------------|
|    | a. | <ul> <li>Request of Deshpande, Inc.:         <ul> <li>Ordinance – To amend the "Comprehensive Plan" Future Land Use map to change from a Single Family Future Land Use Designation to Low Density Residential at 524 Country Club Drive (1)</li> <li>Ordinance – To amend the Official Zoning Map from Single Family Residential (R-1A) District to Low Density Residential (R-2) District zoning at 524 Country Club Drive.</li> <li>To amend their preliminary subdivision plat encompassing the current lakefront properties at 524/532/600/604 Country Club Drive to revise the lot size dimensions of the proposed six lakefront lots and include a common area lakefront tract.</li> </ul> </li> </ul> | 20 minutes                            |
|    | b. | Resolution – Executing a Public Transportation Joint Participation Agreement with the State of Florida Department of Transportation to provide Section 5309 Earmark Grant funding enabling the City to mitigate trespassing and safety hazards                                                                                                                                                                                                                                                                                                                                                                                                                                                               | 10 minutes                            |
|    | C. | Request of Oppidan Holdings LLC:  - Conditional use approval to build an Orchard Supply Hardware Store on the current site of the Aloma Bowl at 2530 Aloma Avenue, zoned Commercial (C-3) and providing for certain exceptions and a development agreement, if required.                                                                                                                                                                                                                                                                                                                                                                                                                                     | 60 minutes                            |
|    | d. | <ul> <li>Request of Villa Tuscany Holdings, LLC:</li> <li>Conditional use approval to build a three story, 41,352 square foot, 24 unit, 51 bed, Memory Care Facility at 1298 Howell Branch Road, zoned Multi-Family Residential (R-3), providing for certain exceptions and for a development agreement, if required.</li> </ul>                                                                                                                                                                                                                                                                                                                                                                             | 60 minutes                            |
|    | e. | Request of BFC New England LLC:  - Conditional use approval to construct a three story mixed use building of 52,601 square feet with parking in a basement level on property zoned Commercial (C-2) at 158 East New England Avenue and providing for certain exceptions including setbacks and parking and for approval of a developer's agreement.                                                                                                                                                                                                                                                                                                                                                          | 45 minutes                            |
|    | f. | Fee Schedule to be effective April 1, 2017                                                                                                                                                                                                                                                                                                                                                                                                                                                                                                                                                                                                                                                                   | 10 minutes                            |