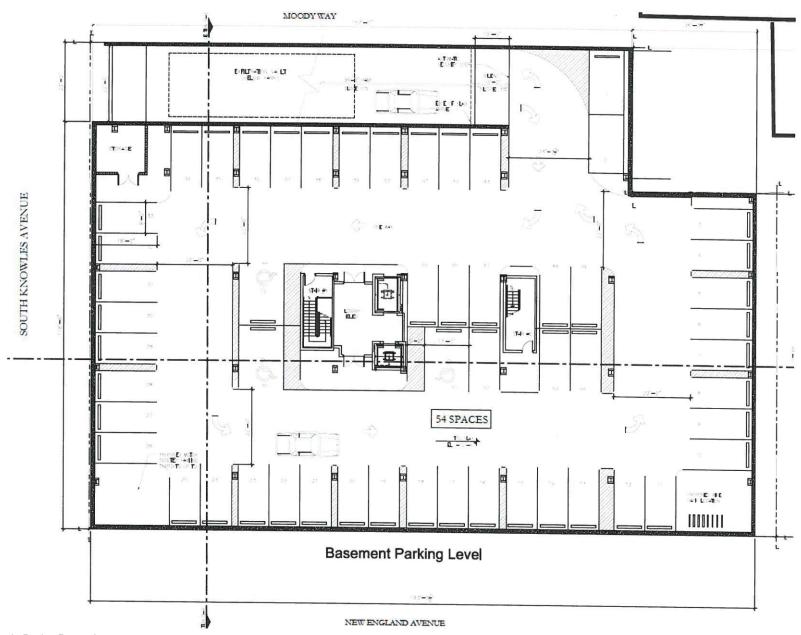

# 11 Action Items Requiring Discussion \*Projected Time \*Subject to change

9

| 12 | Ρι | ıblic Hearings                                                                                                                                                                                                                                                                                                                                                                                                                                                                                                                                                                                                                                                                                               | *Projected Time<br>*Subject to change |
|----|----|--------------------------------------------------------------------------------------------------------------------------------------------------------------------------------------------------------------------------------------------------------------------------------------------------------------------------------------------------------------------------------------------------------------------------------------------------------------------------------------------------------------------------------------------------------------------------------------------------------------------------------------------------------------------------------------------------------------|---------------------------------------|
|    | a. | <ul> <li>Request of Deshpande, Inc.:         <ul> <li>Ordinance – To amend the "Comprehensive Plan" Future Land Use map to change from a Single Family Future Land Use Designation to Low Density Residential at 524 Country Club Drive (1)</li> <li>Ordinance – To amend the Official Zoning Map from Single Family Residential (R-1A) District to Low Density Residential (R-2) District zoning at 524 Country Club Drive.</li> <li>To amend their preliminary subdivision plat encompassing the current lakefront properties at 524/532/600/604 Country Club Drive to revise the lot size dimensions of the proposed six lakefront lots and include a common area lakefront tract.</li> </ul> </li> </ul> | 20 minutes                            |
|    | b. | Resolution – Executing a Public Transportation Joint Participation Agreement with the State of Florida Department of Transportation to provide Section 5309 Earmark Grant funding enabling the City to mitigate trespassing and safety hazards                                                                                                                                                                                                                                                                                                                                                                                                                                                               | 10 minutes                            |
|    | C. | Request of Oppidan Holdings LLC:  - Conditional use approval to build an Orchard Supply Hardware Store on the current site of the Aloma Bowl at 2530 Aloma Avenue, zoned Commercial (C-3) and providing for certain exceptions and a development agreement, if required.                                                                                                                                                                                                                                                                                                                                                                                                                                     | 60 minutes                            |
|    | d. | <ul> <li>Request of Villa Tuscany Holdings, LLC:</li> <li>Conditional use approval to build a three story, 41,352 square foot, 24 unit, 51 bed, Memory Care Facility at 1298 Howell Branch Road, zoned Multi-Family Residential (R-3), providing for certain exceptions and for a development agreement, if required.</li> </ul>                                                                                                                                                                                                                                                                                                                                                                             | 60 minutes                            |
|    | e. | Request of BFC New England LLC:  - Conditional use approval to construct a three story mixed use building of 52,601 square feet with parking in a basement level on property zoned Commercial (C-2) at 158 East New England Avenue and providing for certain exceptions including setbacks and parking and for approval of a developer's agreement.                                                                                                                                                                                                                                                                                                                                                          | 45 minutes                            |
|    | f. | Fee Schedule to be effective April 1, 2017                                                                                                                                                                                                                                                                                                                                                                                                                                                                                                                                                                                                                                                                   | 10 minutes                            |