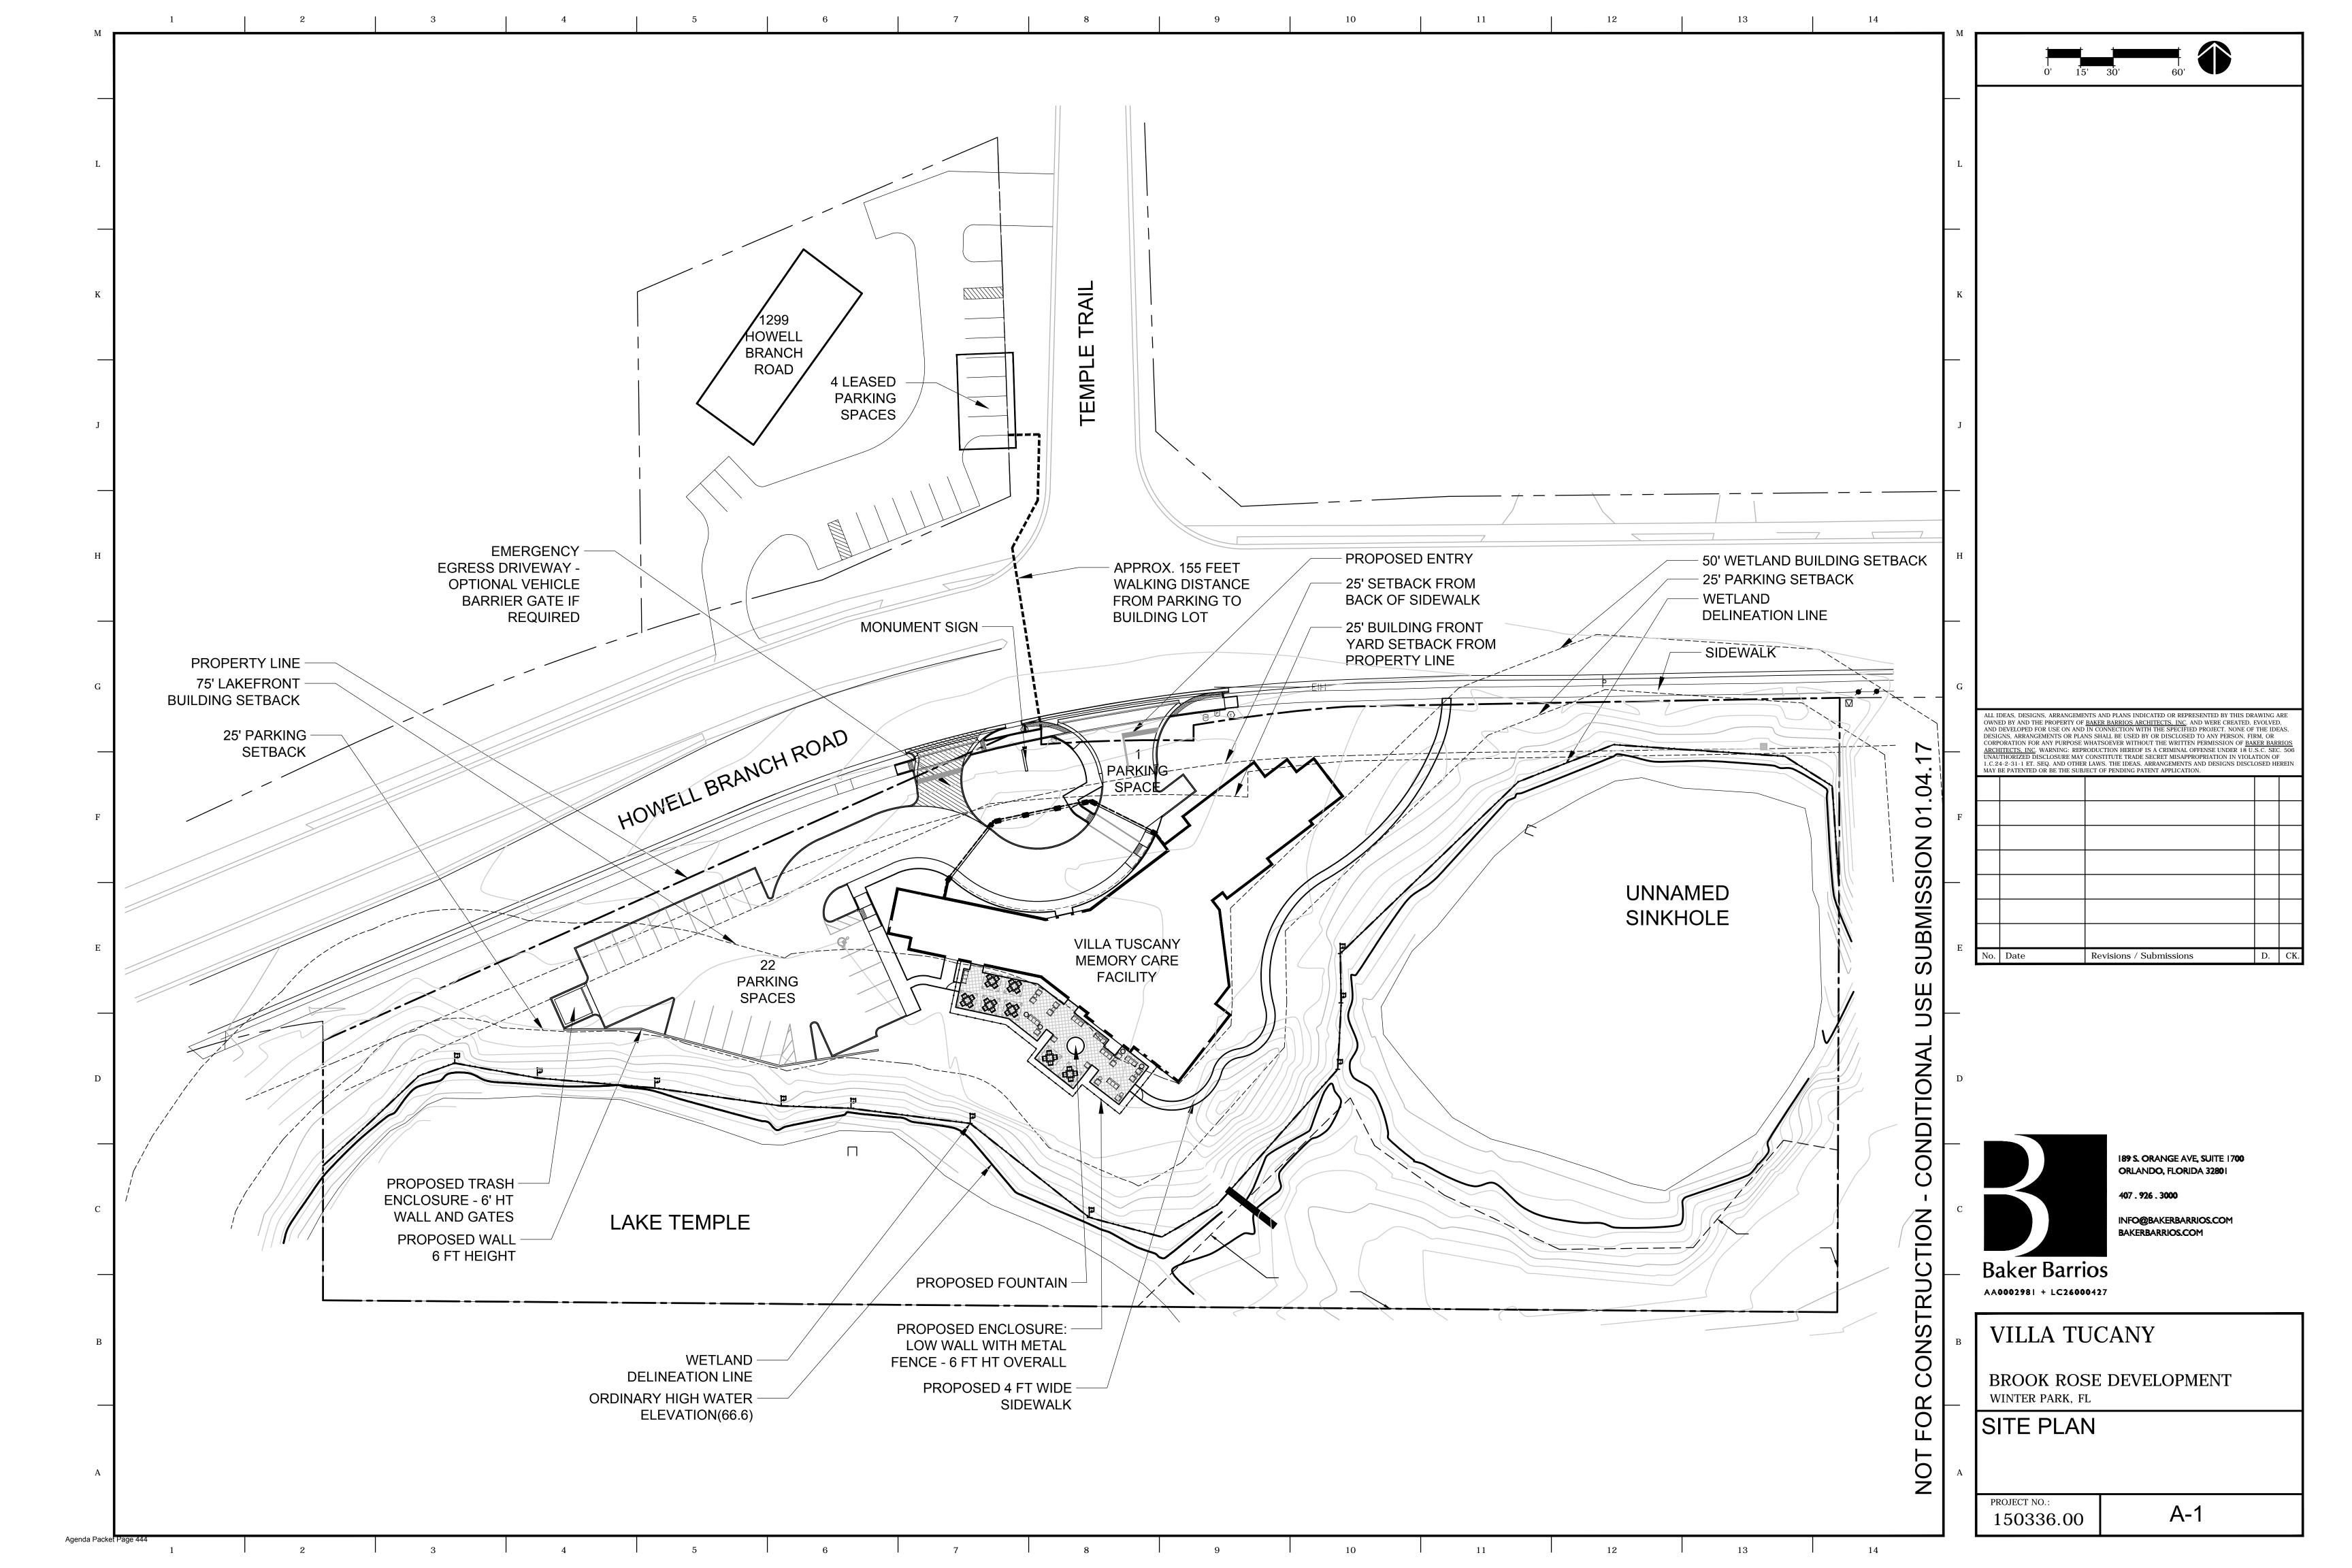

unanimously with a 7-0 vote.

# **Urban Forestry Staff Comments**

RE: Villa Tuscany (revision)

# DRC Meeting 2/15/17

- Staff met with Landscape Architect in an effort to preserve as many trees on site as possible.
- A new survey was provided.
- Tree protection barricades are required prior to issuance of permit.



Address: I 298 Howell Branch Road Parcel: 32-21-30-0000-00-029 Acres: 3.777 (164,526.1 SF)

Acres Above OHW Elevation: 2.18 Acres

(94,960.8 SF)

Zoning: R-3

Max. Density: 17 DU/AC

Max. Height: 35 ft.

Min Setbacks

Front: 25 ft. Side: 20 ft. Rear: 25 ft.

Max. FAR 110% (3 Stories)

Lakefront Setback from OHW line:

75 ft. for buildings
25 ft. for parking

Wetlands Buffer:

50 ft. for buildings 25 ft. for parking





150336.00 01.04



**G-2** Precedents //























Agenda Packet Page 447

ALL IDEAS, DESIGNS, ARRANGEMENTS AND PLANS INDICATED OR REPRESENTED BY THIS DRAWING ARE OWNED BY AND THE PROPERTY OF <u>BAKER BARRIOS ARCHITECTS</u>. INC. AND WERE CREATED, EVOLVED, AND DEVELOPED FOR USE ON AND IN CONNECTION WITH THE SPECIFIED PROJECT. NONE OF THE IDEAS, DESIGNS, ARRANGEMENTS OR PLANS SHALL BE USED BY OR DISCLOSED TO ANY PERSON, FIRM, OR CORPORATION FOR ANY PURPOSE WHATSOEVER WITHOUT THE WRITTEN PERMISSION OF <u>BAKER BARRIOS ARCHITECTS</u>. INC. WARNING: REPRODUCTION HEREOF IS A CRIMINAL OFFENSE UNDER 18 U.S.C. SEC. 506 UNAUTHORIZED DISCLOSURE MAY CONSTITUTE TRADE SECRET MISAPPROPRIATION IN VIOLATION OF 1.C.24-2-31-1 ET. SEQ. AND OTHER LAWS. THE IDEAS, ARRANGEMENTS AND DESIGNS DISCLOSED HEREIN MAY BE PATENTED OR BE THE SUBJECT OF PENDING PA