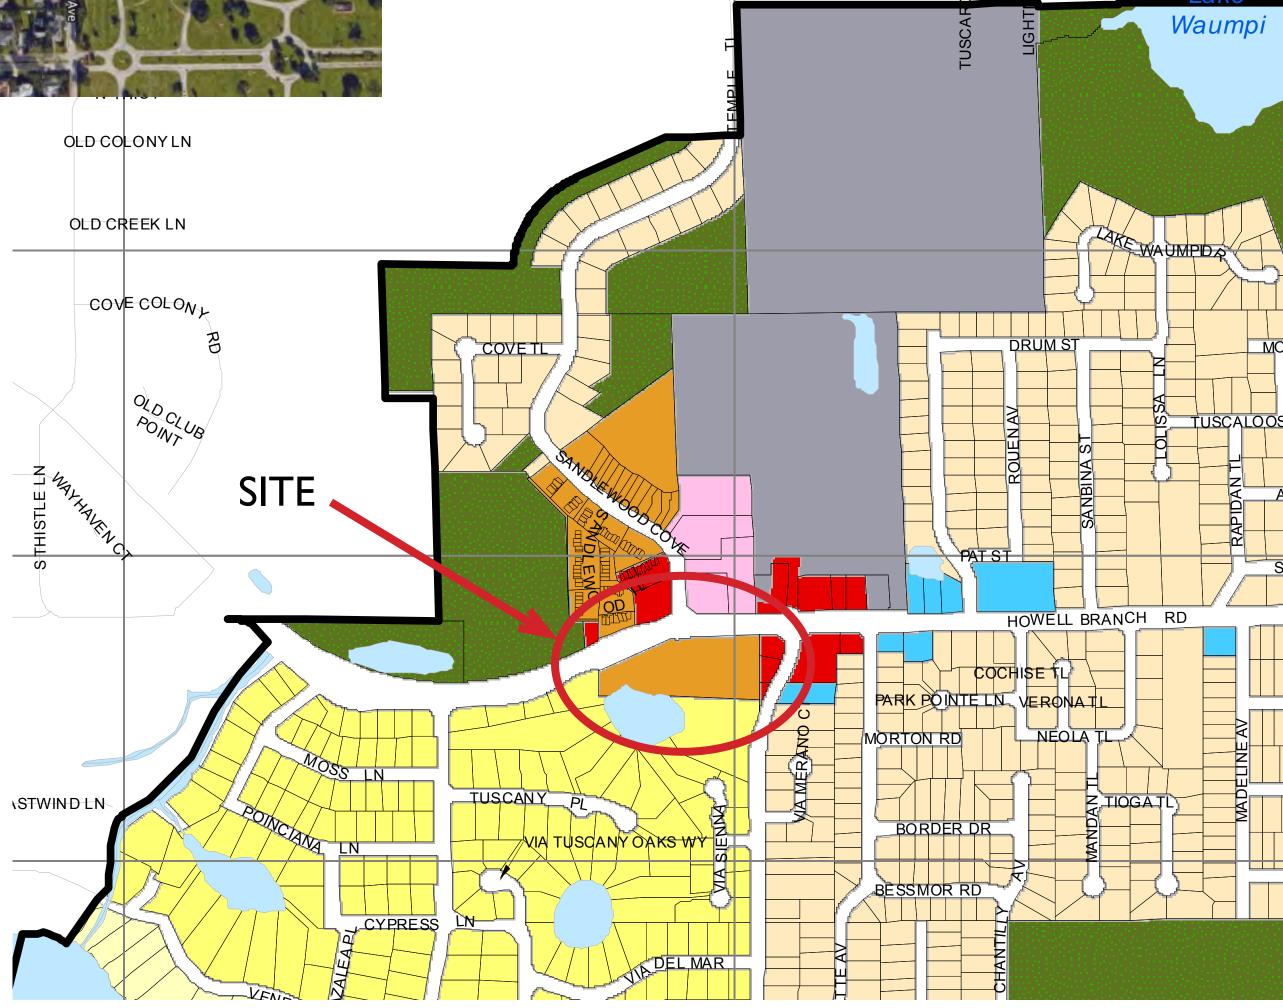

# 11 Action Items Requiring Discussion \*Projected Time \*Subject to change

9

| 12 | Ρι | ıblic Hearings                                                                                                                                                                                                                                                                                                                                                                                                                                                                                                                                                                                                                                                                                               | *Projected Time<br>*Subject to change |
|----|----|--------------------------------------------------------------------------------------------------------------------------------------------------------------------------------------------------------------------------------------------------------------------------------------------------------------------------------------------------------------------------------------------------------------------------------------------------------------------------------------------------------------------------------------------------------------------------------------------------------------------------------------------------------------------------------------------------------------|---------------------------------------|
|    | a. | <ul> <li>Request of Deshpande, Inc.:         <ul> <li>Ordinance – To amend the "Comprehensive Plan" Future Land Use map to change from a Single Family Future Land Use Designation to Low Density Residential at 524 Country Club Drive (1)</li> <li>Ordinance – To amend the Official Zoning Map from Single Family Residential (R-1A) District to Low Density Residential (R-2) District zoning at 524 Country Club Drive.</li> <li>To amend their preliminary subdivision plat encompassing the current lakefront properties at 524/532/600/604 Country Club Drive to revise the lot size dimensions of the proposed six lakefront lots and include a common area lakefront tract.</li> </ul> </li> </ul> | 20 minutes                            |
|    | b. | Resolution – Executing a Public Transportation Joint Participation Agreement with the State of Florida Department of Transportation to provide Section 5309 Earmark Grant funding enabling the City to mitigate trespassing and safety hazards                                                                                                                                                                                                                                                                                                                                                                                                                                                               | 10 minutes                            |
|    | C. | Request of Oppidan Holdings LLC:  - Conditional use approval to build an Orchard Supply Hardware Store on the current site of the Aloma Bowl at 2530 Aloma Avenue, zoned Commercial (C-3) and providing for certain exceptions and a development agreement, if required.                                                                                                                                                                                                                                                                                                                                                                                                                                     | 60 minutes                            |
|    | d. | <ul> <li>Request of Villa Tuscany Holdings, LLC:</li> <li>Conditional use approval to build a three story, 41,352 square foot, 24 unit, 51 bed, Memory Care Facility at 1298 Howell Branch Road, zoned Multi-Family Residential (R-3), providing for certain exceptions and for a development agreement, if required.</li> </ul>                                                                                                                                                                                                                                                                                                                                                                             | 60 minutes                            |
|    | e. | Request of BFC New England LLC:  - Conditional use approval to construct a three story mixed use building of 52,601 square feet with parking in a basement level on property zoned Commercial (C-2) at 158 East New England Avenue and providing for certain exceptions including setbacks and parking and for approval of a developer's agreement.                                                                                                                                                                                                                                                                                                                                                          | 45 minutes                            |
|    | f. | Fee Schedule to be effective April 1, 2017                                                                                                                                                                                                                                                                                                                                                                                                                                                                                                                                                                                                                                                                   | 10 minutes                            |