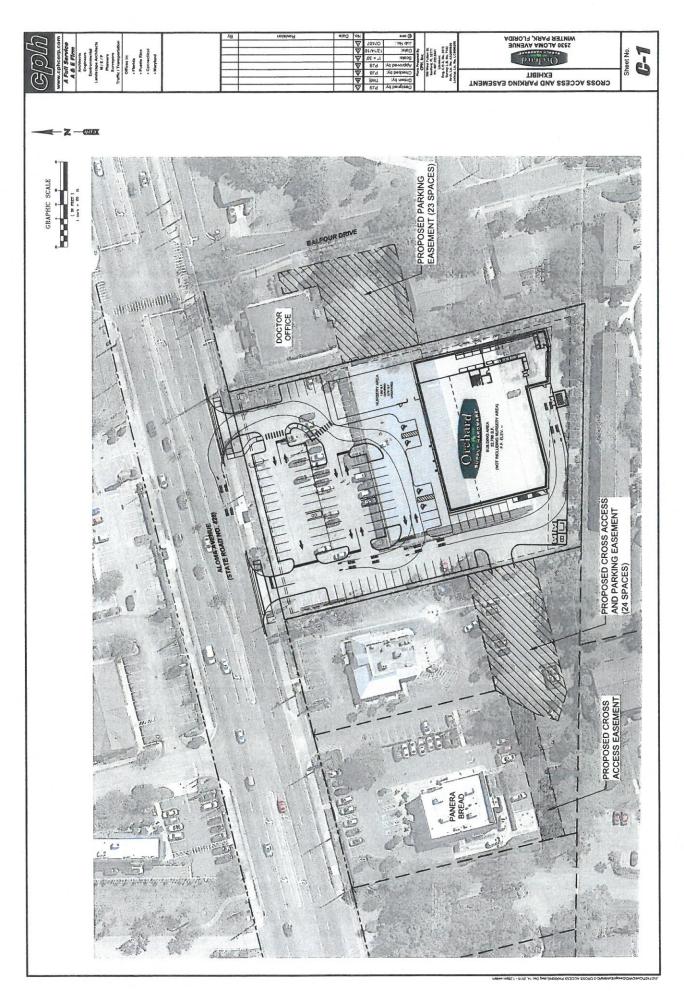

# 11 Action Items Requiring Discussion \*Projected Time \*Subject to change

9

| 12 | Ρι | ıblic Hearings                                                                                                                                                                                                                                                                                                                                                                                                                                                                                                                                                                                                                                                                                               | *Projected Time<br>*Subject to change |
|----|----|--------------------------------------------------------------------------------------------------------------------------------------------------------------------------------------------------------------------------------------------------------------------------------------------------------------------------------------------------------------------------------------------------------------------------------------------------------------------------------------------------------------------------------------------------------------------------------------------------------------------------------------------------------------------------------------------------------------|---------------------------------------|
|    | a. | <ul> <li>Request of Deshpande, Inc.:         <ul> <li>Ordinance – To amend the "Comprehensive Plan" Future Land Use map to change from a Single Family Future Land Use Designation to Low Density Residential at 524 Country Club Drive (1)</li> <li>Ordinance – To amend the Official Zoning Map from Single Family Residential (R-1A) District to Low Density Residential (R-2) District zoning at 524 Country Club Drive.</li> <li>To amend their preliminary subdivision plat encompassing the current lakefront properties at 524/532/600/604 Country Club Drive to revise the lot size dimensions of the proposed six lakefront lots and include a common area lakefront tract.</li> </ul> </li> </ul> | 20 minutes                            |
|    | b. | Resolution – Executing a Public Transportation Joint Participation Agreement with the State of Florida Department of Transportation to provide Section 5309 Earmark Grant funding enabling the City to mitigate trespassing and safety hazards                                                                                                                                                                                                                                                                                                                                                                                                                                                               | 10 minutes                            |
|    | C. | Request of Oppidan Holdings LLC:  - Conditional use approval to build an Orchard Supply Hardware Store on the current site of the Aloma Bowl at 2530 Aloma Avenue, zoned Commercial (C-3) and providing for certain exceptions and a development agreement, if required.                                                                                                                                                                                                                                                                                                                                                                                                                                     | 60 minutes                            |
|    | d. | <ul> <li>Request of Villa Tuscany Holdings, LLC:</li> <li>Conditional use approval to build a three story, 41,352 square foot, 24 unit, 51 bed, Memory Care Facility at 1298 Howell Branch Road, zoned Multi-Family Residential (R-3), providing for certain exceptions and for a development agreement, if required.</li> </ul>                                                                                                                                                                                                                                                                                                                                                                             | 60 minutes                            |
|    | e. | Request of BFC New England LLC:  - Conditional use approval to construct a three story mixed use building of 52,601 square feet with parking in a basement level on property zoned Commercial (C-2) at 158 East New England Avenue and providing for certain exceptions including setbacks and parking and for approval of a developer's agreement.                                                                                                                                                                                                                                                                                                                                                          | 45 minutes                            |
|    | f. | Fee Schedule to be effective April 1, 2017                                                                                                                                                                                                                                                                                                                                                                                                                                                                                                                                                                                                                                                                   | 10 minutes                            |