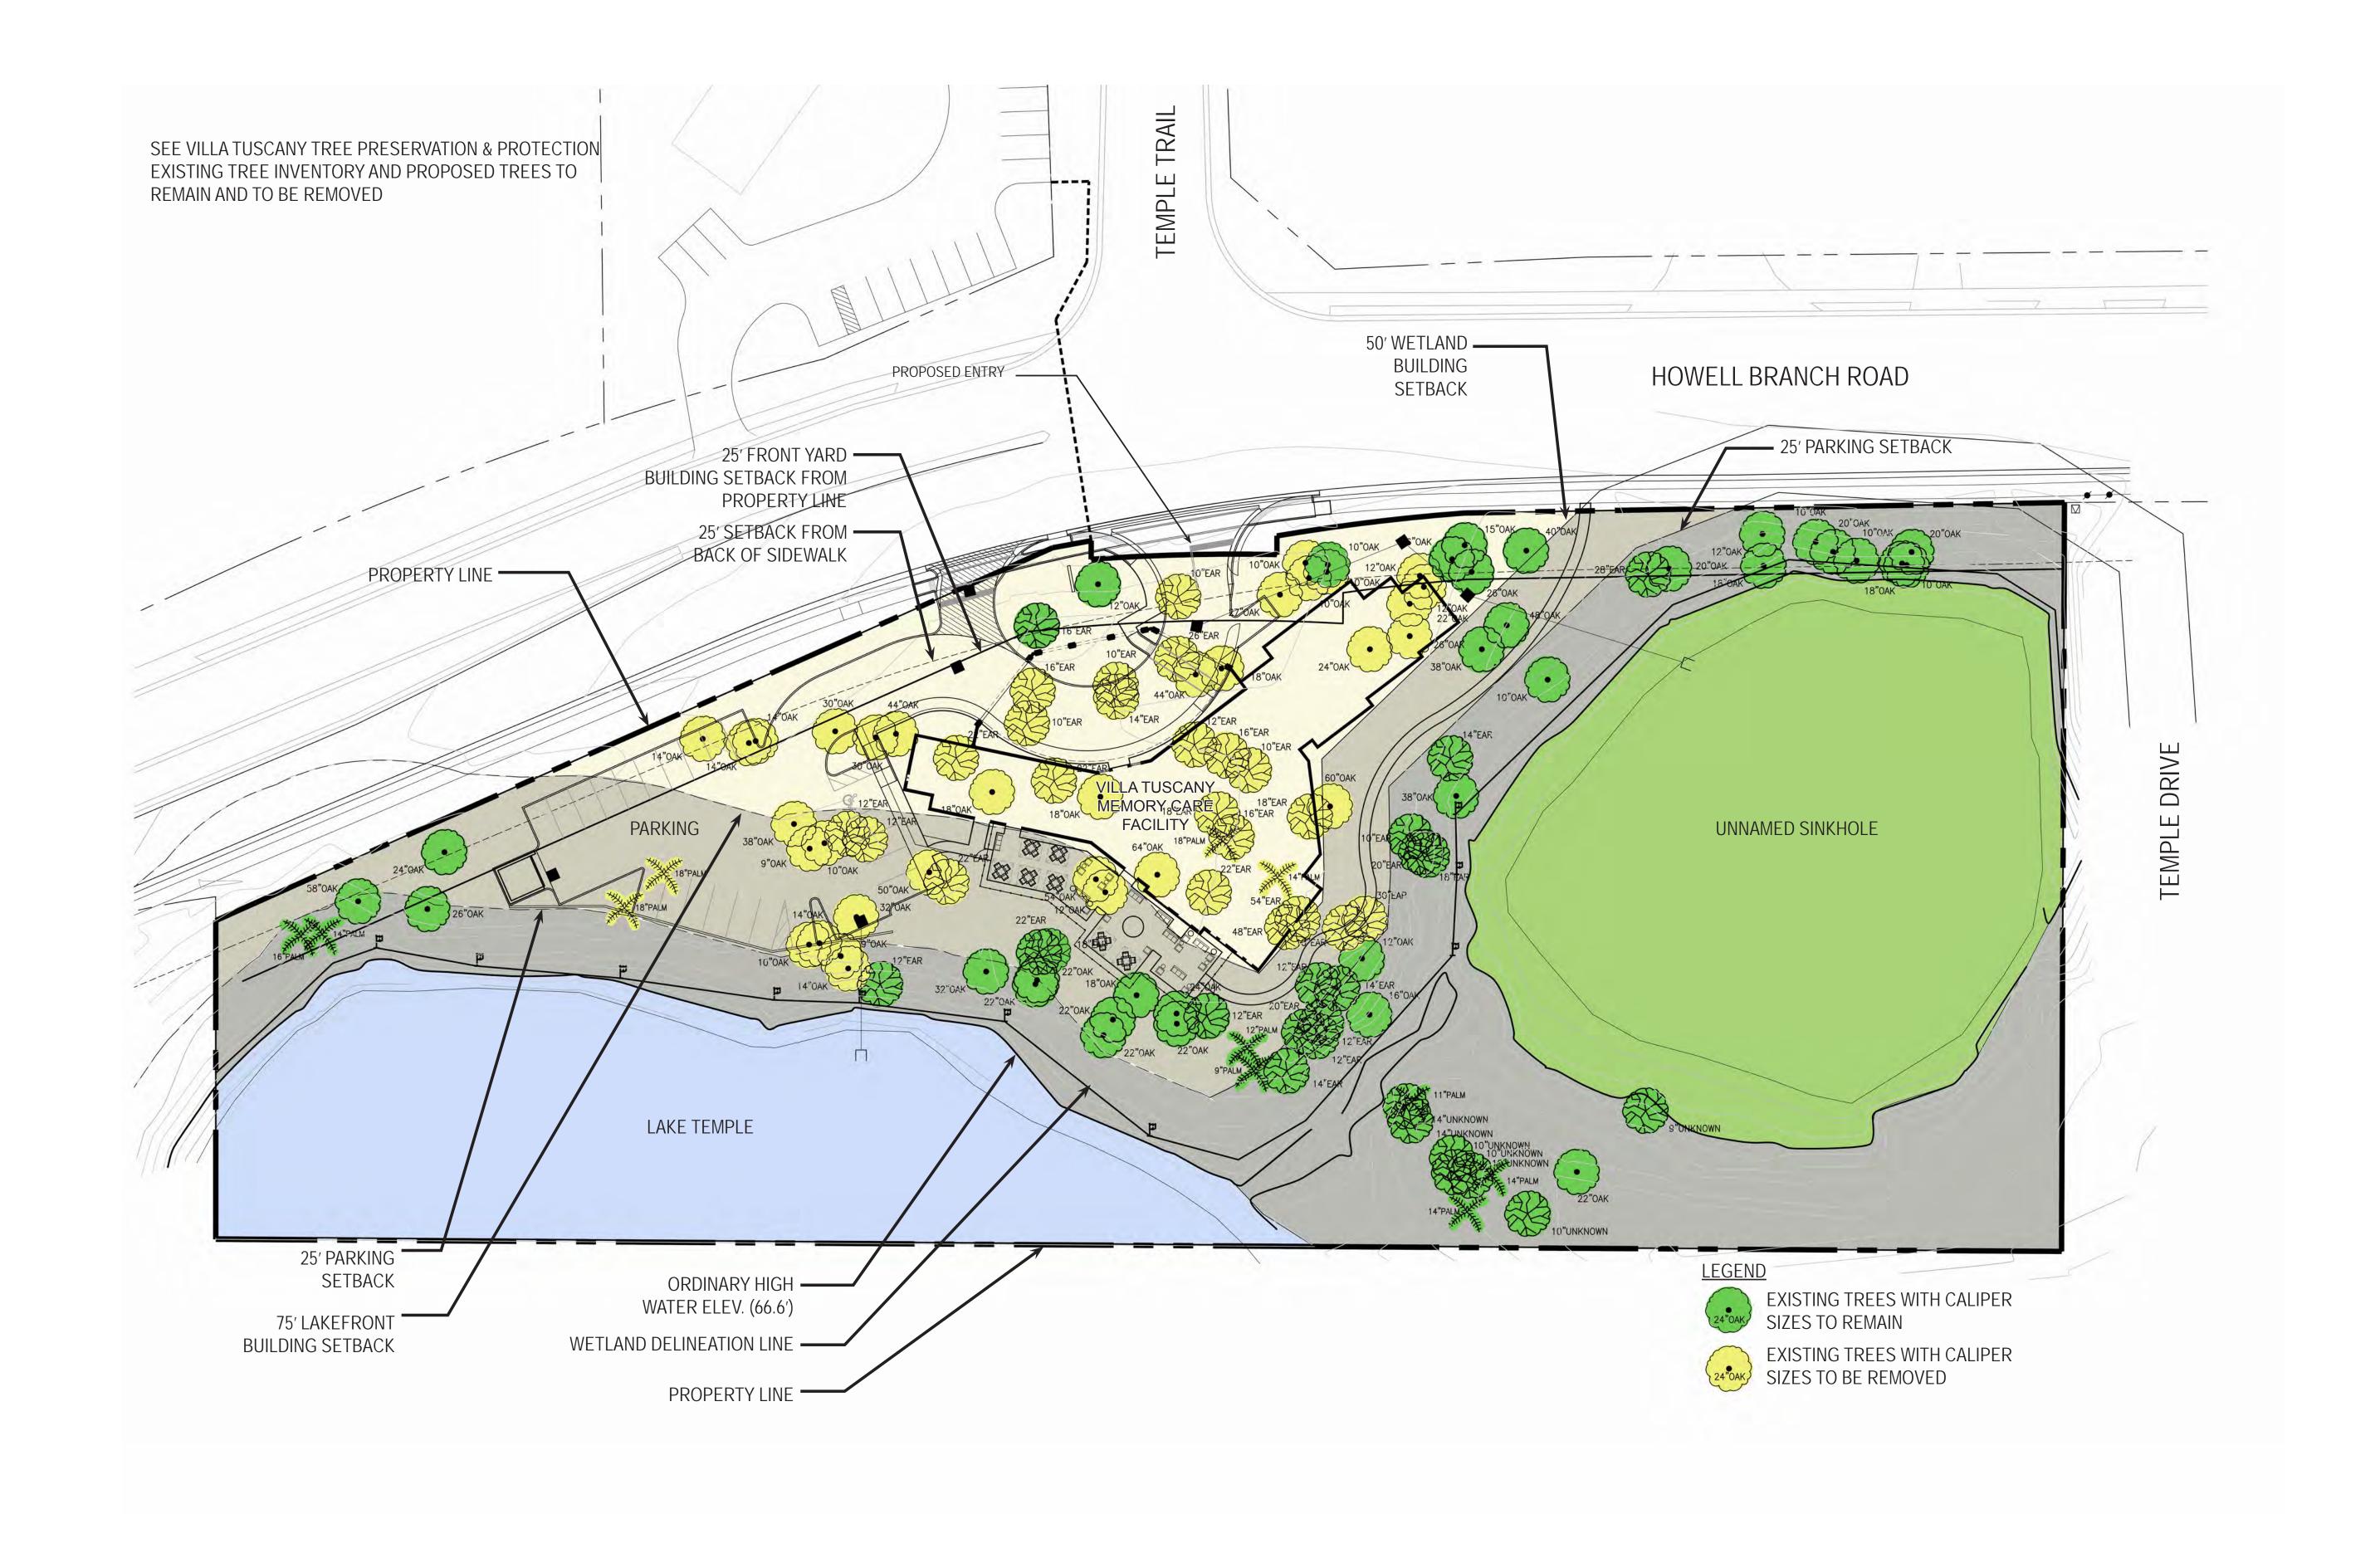

# 11 Action Items Requiring Discussion \*Projected Time \*Subject to change

9

| 12 | Ρι | ıblic Hearings                                                                                                                                                                                                                                                                                                                                                                                                                                                                                                                                                                                                                                                                                               | *Projected Time<br>*Subject to change |
|----|----|--------------------------------------------------------------------------------------------------------------------------------------------------------------------------------------------------------------------------------------------------------------------------------------------------------------------------------------------------------------------------------------------------------------------------------------------------------------------------------------------------------------------------------------------------------------------------------------------------------------------------------------------------------------------------------------------------------------|---------------------------------------|
|    | a. | <ul> <li>Request of Deshpande, Inc.:         <ul> <li>Ordinance – To amend the "Comprehensive Plan" Future Land Use map to change from a Single Family Future Land Use Designation to Low Density Residential at 524 Country Club Drive (1)</li> <li>Ordinance – To amend the Official Zoning Map from Single Family Residential (R-1A) District to Low Density Residential (R-2) District zoning at 524 Country Club Drive.</li> <li>To amend their preliminary subdivision plat encompassing the current lakefront properties at 524/532/600/604 Country Club Drive to revise the lot size dimensions of the proposed six lakefront lots and include a common area lakefront tract.</li> </ul> </li> </ul> | 20 minutes                            |
|    | b. | Resolution – Executing a Public Transportation Joint Participation Agreement with the State of Florida Department of Transportation to provide Section 5309 Earmark Grant funding enabling the City to mitigate trespassing and safety hazards                                                                                                                                                                                                                                                                                                                                                                                                                                                               | 10 minutes                            |
|    | C. | Request of Oppidan Holdings LLC:  - Conditional use approval to build an Orchard Supply Hardware Store on the current site of the Aloma Bowl at 2530 Aloma Avenue, zoned Commercial (C-3) and providing for certain exceptions and a development agreement, if required.                                                                                                                                                                                                                                                                                                                                                                                                                                     | 60 minutes                            |
|    | d. | <ul> <li>Request of Villa Tuscany Holdings, LLC:</li> <li>Conditional use approval to build a three story, 41,352 square foot, 24 unit, 51 bed, Memory Care Facility at 1298 Howell Branch Road, zoned Multi-Family Residential (R-3), providing for certain exceptions and for a development agreement, if required.</li> </ul>                                                                                                                                                                                                                                                                                                                                                                             | 60 minutes                            |
|    | e. | Request of BFC New England LLC:  - Conditional use approval to construct a three story mixed use building of 52,601 square feet with parking in a basement level on property zoned Commercial (C-2) at 158 East New England Avenue and providing for certain exceptions including setbacks and parking and for approval of a developer's agreement.                                                                                                                                                                                                                                                                                                                                                          | 45 minutes                            |
|    | f. | Fee Schedule to be effective April 1, 2017                                                                                                                                                                                                                                                                                                                                                                                                                                                                                                                                                                                                                                                                   | 10 minutes                            |