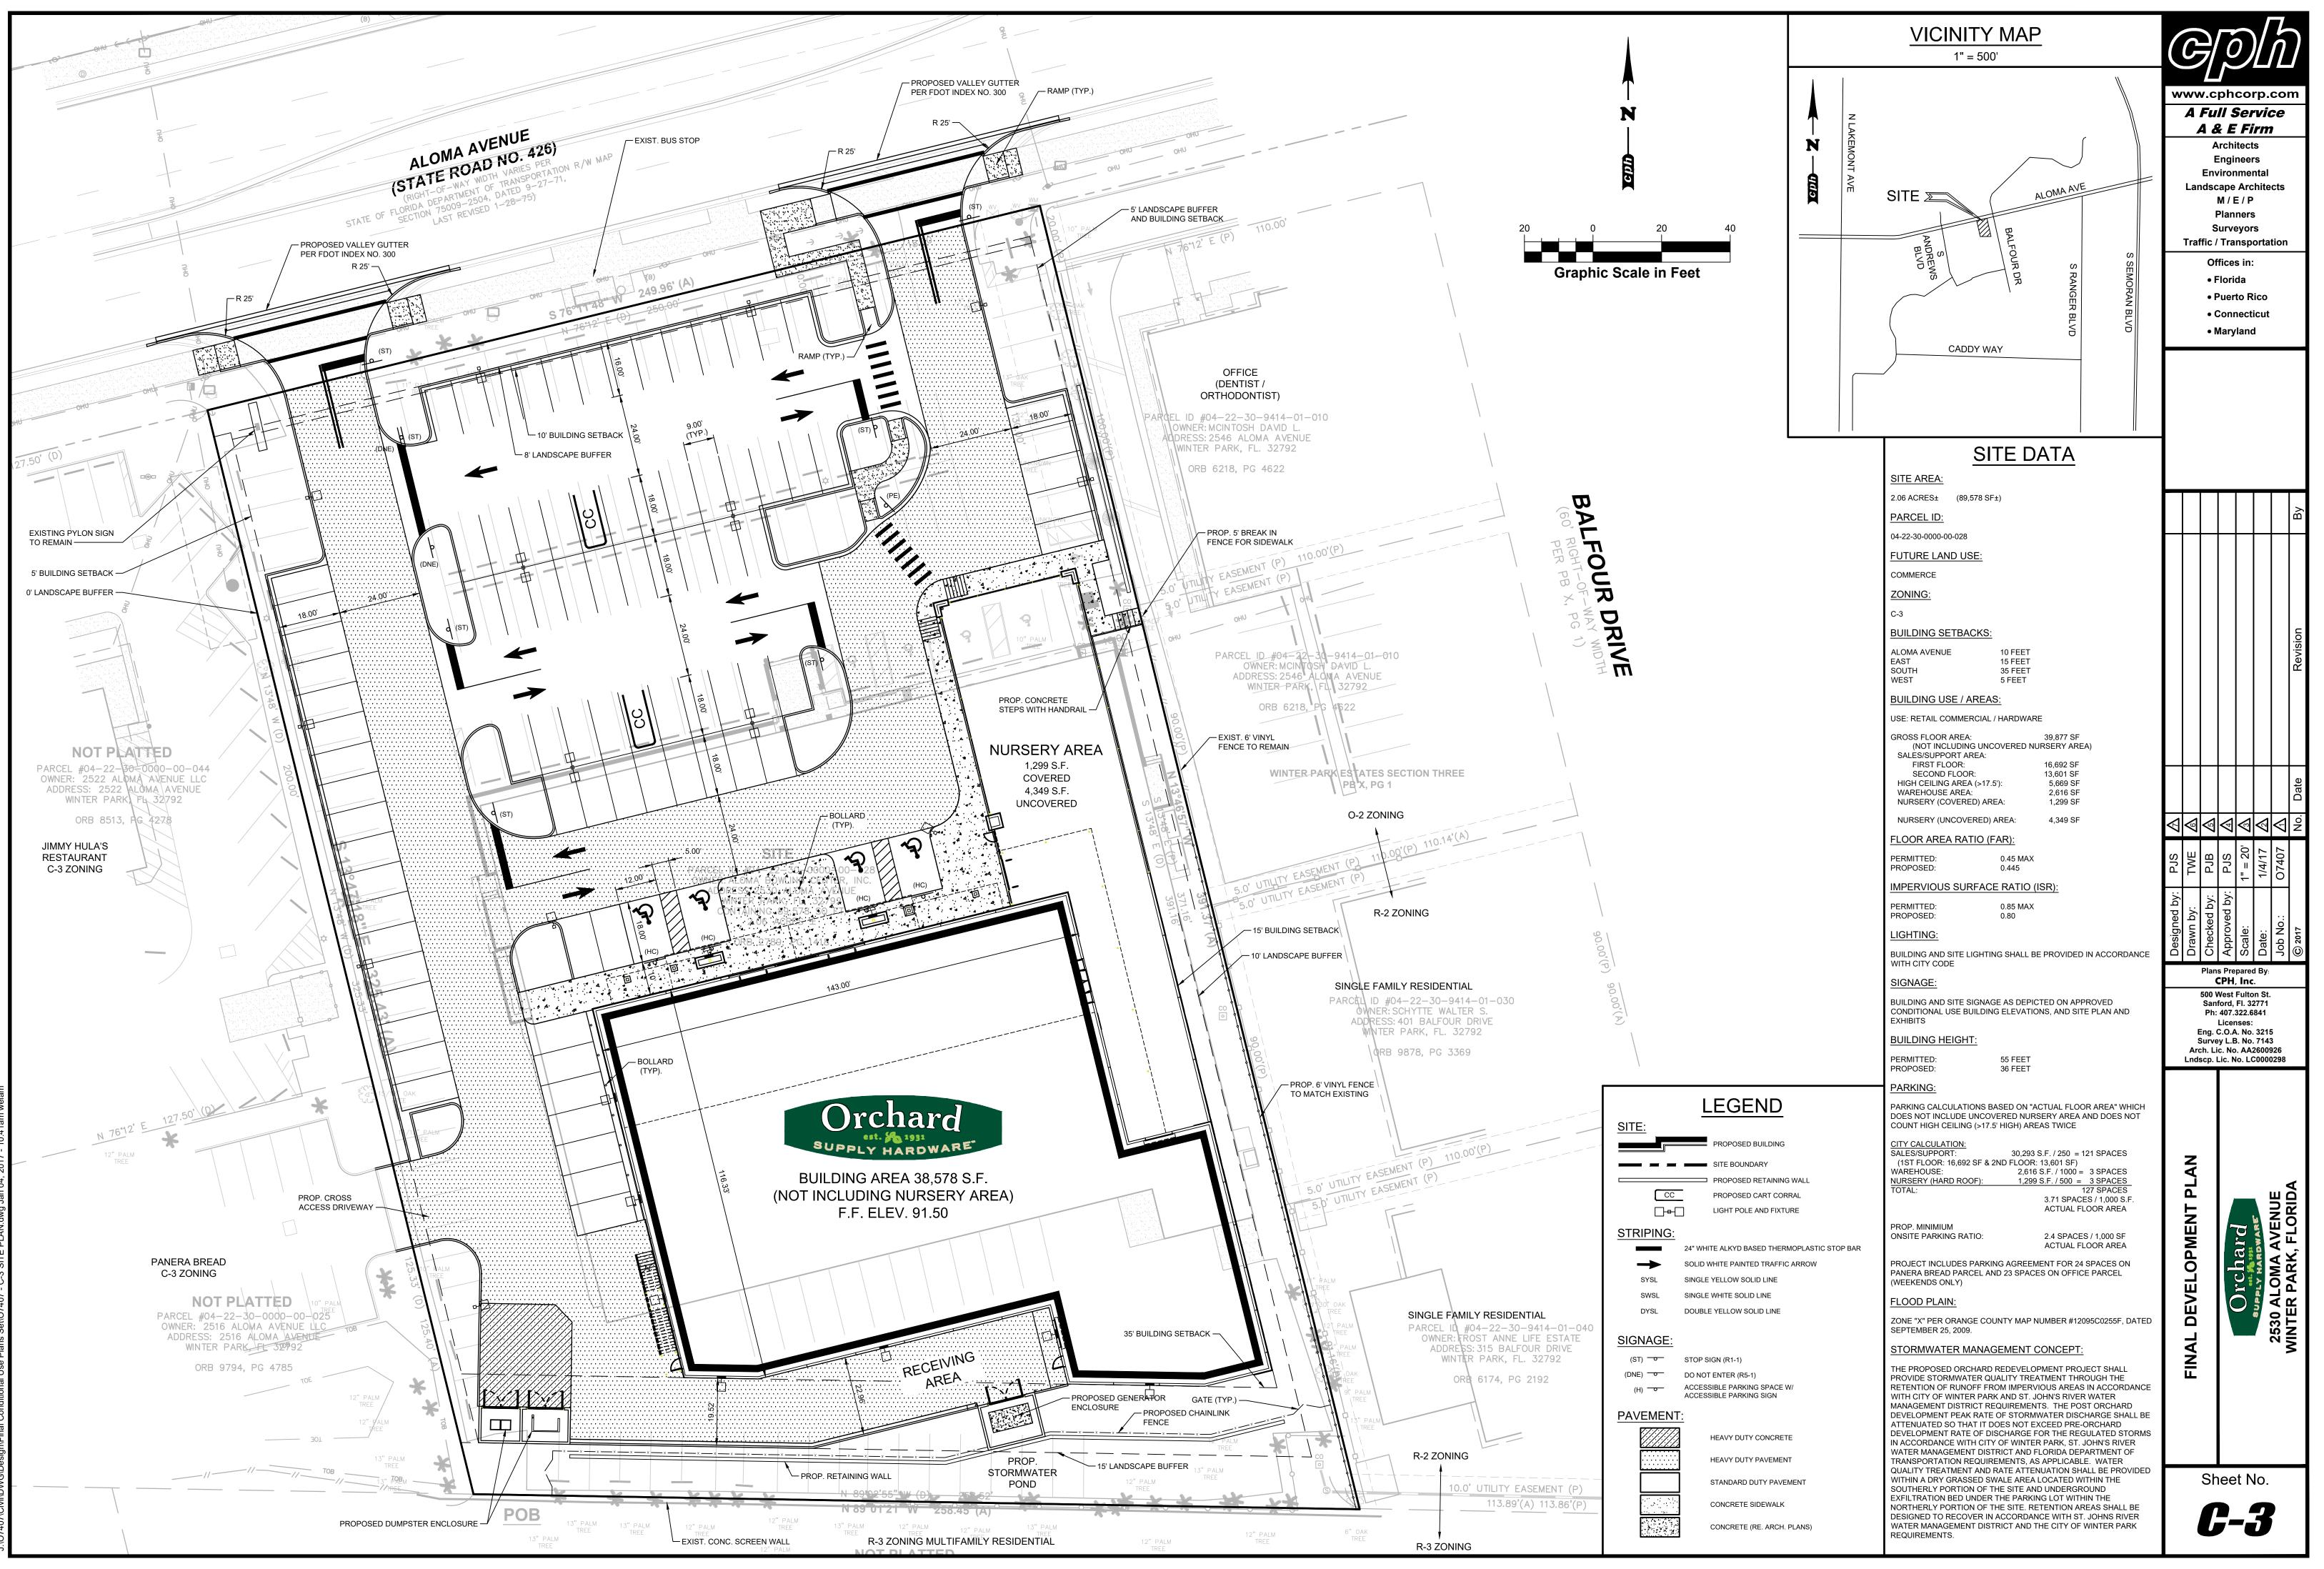

# 11 Action Items Requiring Discussion \*Projected Time \*Subject to change

9

| 12 | Ρι | ıblic Hearings                                                                                                                                                                                                                                                                                                                                                                                                                                                                                                                                                                                                                                                                                               | *Projected Time<br>*Subject to change |
|----|----|--------------------------------------------------------------------------------------------------------------------------------------------------------------------------------------------------------------------------------------------------------------------------------------------------------------------------------------------------------------------------------------------------------------------------------------------------------------------------------------------------------------------------------------------------------------------------------------------------------------------------------------------------------------------------------------------------------------|---------------------------------------|
|    | a. | <ul> <li>Request of Deshpande, Inc.:         <ul> <li>Ordinance – To amend the "Comprehensive Plan" Future Land Use map to change from a Single Family Future Land Use Designation to Low Density Residential at 524 Country Club Drive (1)</li> <li>Ordinance – To amend the Official Zoning Map from Single Family Residential (R-1A) District to Low Density Residential (R-2) District zoning at 524 Country Club Drive.</li> <li>To amend their preliminary subdivision plat encompassing the current lakefront properties at 524/532/600/604 Country Club Drive to revise the lot size dimensions of the proposed six lakefront lots and include a common area lakefront tract.</li> </ul> </li> </ul> | 20 minutes                            |
|    | b. | Resolution – Executing a Public Transportation Joint Participation Agreement with the State of Florida Department of Transportation to provide Section 5309 Earmark Grant funding enabling the City to mitigate trespassing and safety hazards                                                                                                                                                                                                                                                                                                                                                                                                                                                               | 10 minutes                            |
|    | C. | Request of Oppidan Holdings LLC:  - Conditional use approval to build an Orchard Supply Hardware Store on the current site of the Aloma Bowl at 2530 Aloma Avenue, zoned Commercial (C-3) and providing for certain exceptions and a development agreement, if required.                                                                                                                                                                                                                                                                                                                                                                                                                                     | 60 minutes                            |
|    | d. | <ul> <li>Request of Villa Tuscany Holdings, LLC:</li> <li>Conditional use approval to build a three story, 41,352 square foot, 24 unit, 51 bed, Memory Care Facility at 1298 Howell Branch Road, zoned Multi-Family Residential (R-3), providing for certain exceptions and for a development agreement, if required.</li> </ul>                                                                                                                                                                                                                                                                                                                                                                             | 60 minutes                            |
|    | e. | Request of BFC New England LLC:  - Conditional use approval to construct a three story mixed use building of 52,601 square feet with parking in a basement level on property zoned Commercial (C-2) at 158 East New England Avenue and providing for certain exceptions including setbacks and parking and for approval of a developer's agreement.                                                                                                                                                                                                                                                                                                                                                          | 45 minutes                            |
|    | f. | Fee Schedule to be effective April 1, 2017                                                                                                                                                                                                                                                                                                                                                                                                                                                                                                                                                                                                                                                                   | 10 minutes                            |