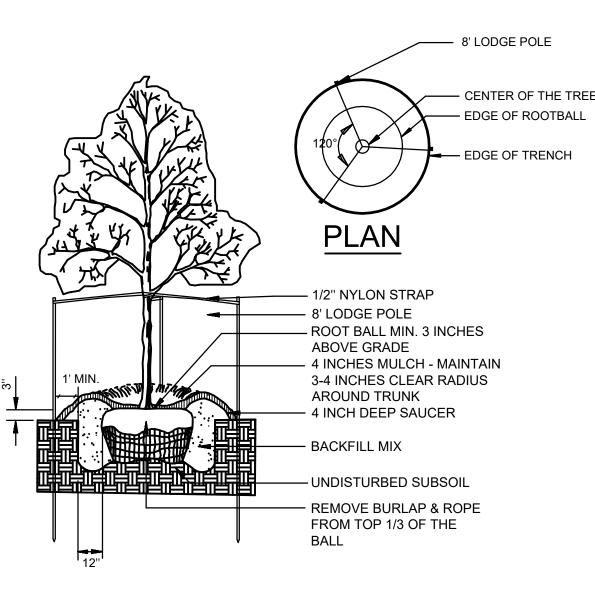

n. all trees/palms shall be guyed or staked for a minimum of one year. if trees/palms are well rooted, the guying or staking attachments shall be removed by the end of the 13th month. attachments shall be adjusted regularly to prevent girdling of trunks or branches (j) Following the completion of the installation of all landscaping as required by these regulations, the landscape architect shall provide a signed and sealed as-built landscape plan
- portraying landscape materials as installed and certify in writing with a signed and sealed letter to the city that the landscaping has been installed pursuant to the approved landscape

### TYPICAL SECTION - HEDGE INSTALLATION



ALL TREES TO BE PLANTED NO CLOSER THAN 10' IN ALL DIRECTIONS FROM ANY TRAFFIC SIGNS

# TREE PLANTING @ TYPICAL SIGN



NOTE: SEE LANDSCAPE NOTES FOR THE TYPE OF MULCH MATERIAL TO USE.

# **B&B TREE PLANTING DETAIL**



NOTE: SEE LANDSCAPE NOTES FOR THE TYPE OF MULCH MATERIAL TO USE.

# CONTAINER TREE PLANTING DETAIL

CPH, Inc. 500 West Fulton St. Sanford, Fl. 32771 Ph: 407.322.6841 — 8' LODGE POLE Licenses: Eng. C.O.A. No. 3215 **Survey L.B. No. 7143** Arch. Lic. No. AA2600926 Lndscp. Lic. No. LC0000298 - CENTER OF TREE EDGE OF ROOTBALL - EDGE OF TRENCH Sheet No. N.T.S.

lways call 811 two full business days before you d www.sunshine811.com

www.cphcorp.com A Full Service

A & E Firm

Architects Engineers **Environmental** Landscape Architects M/E/P **Planners** 

Surveyors **Traffic / Transportation** Offices in: Florida Puerto Rico

Connecticut

Maryland

Plans Prepared By:



### TRP CALCULATIONS

EXI