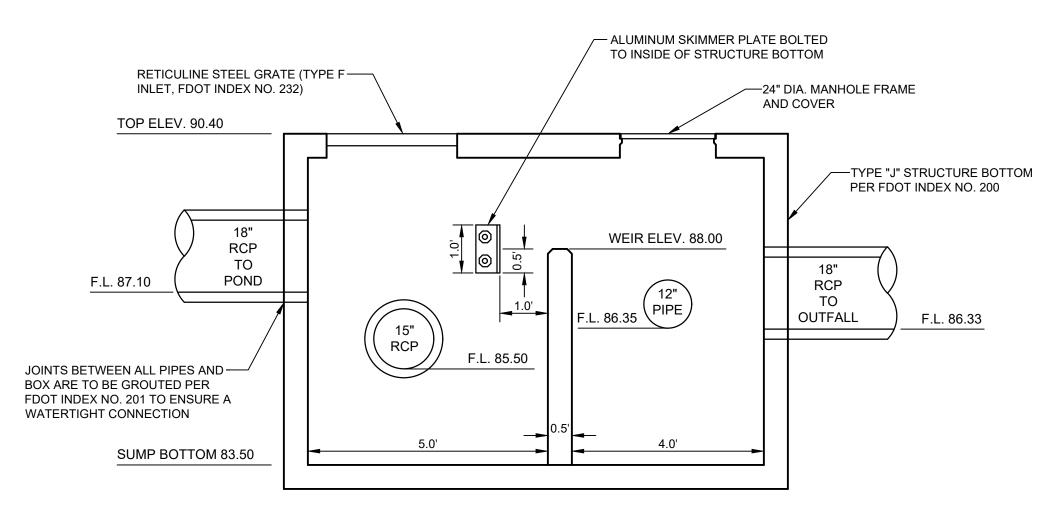

|
| R.D.B./J.A.B.                                                              | R.L.R.      | T.J.G.       | 1"=30'    | 11/09/16  | 07407     | © 2017            |
| Drawn by:                                                                  | Checked by: | Approved by: | Scale:    | Date:     | Job No.:  | File: OZAOZ duiza |
| Survey Prepared By:<br>CPH, Inc.                                           |             |              |           |           |           |                   |
| 500 West Fulton St.<br>Sanford, Fl. 32771<br>Ph: 407.322.6841<br>Licenses: |             |              |           |           |           |                   |

Licenses: Eng. C.O.A. No. 3215 Survey L.B. No. 7143 Arch. Lic. No. AA2600926 Lndscp. Lic. No. LC0000298

PIDAN

Sheet No.

Ö









# SECTION A-A

# CONTROL STRUCTURE "S-3" DETAIL







- 1. CHAMBERS SHALL CONFORM TO THE REQUIREMENTS OF ASTM F2418 "STANDARD SPECIFICATION FOR POLYPROPYLENE (PP) CORRUGATED WALL STORMWATER COLLECTION CHAMBERS", OR ASTM F2922 "STANDARD SPECIFICATION FOR POLYETHYLENE (PE) CORRUGATED WALL STORMWATER COLLECTION CHAMBERS".
- 2. CHAMBERS SHALL BE DESIGNED IN ACCORDANCE WITH ASTM F2787 "STANDARD PRACTICE FOR STRUCTURAL DESIGN OF THERMOPLASTIC CORRUGATED WALL STORMWATER COLLECTION CHAMBERS".
- 3. STONE MUST BE CLEAN, CRUSHED, ANGULAR.

PERFORATED STORM PIPE OR CHAMBERS

4. PERIMETER STONE MUST BE EXTENDED HORIZONTALLY TO THE EXCAVATION WALL FOR BOTH VERTICAL AND SLOPED EXCAVATION WALLS.

# UNDERGROUND EXFILTRATION BED DETAIL





# SECTION A-A

# CONTROL STRUCTURE "S-13" DETAIL

www.cphcorp.co