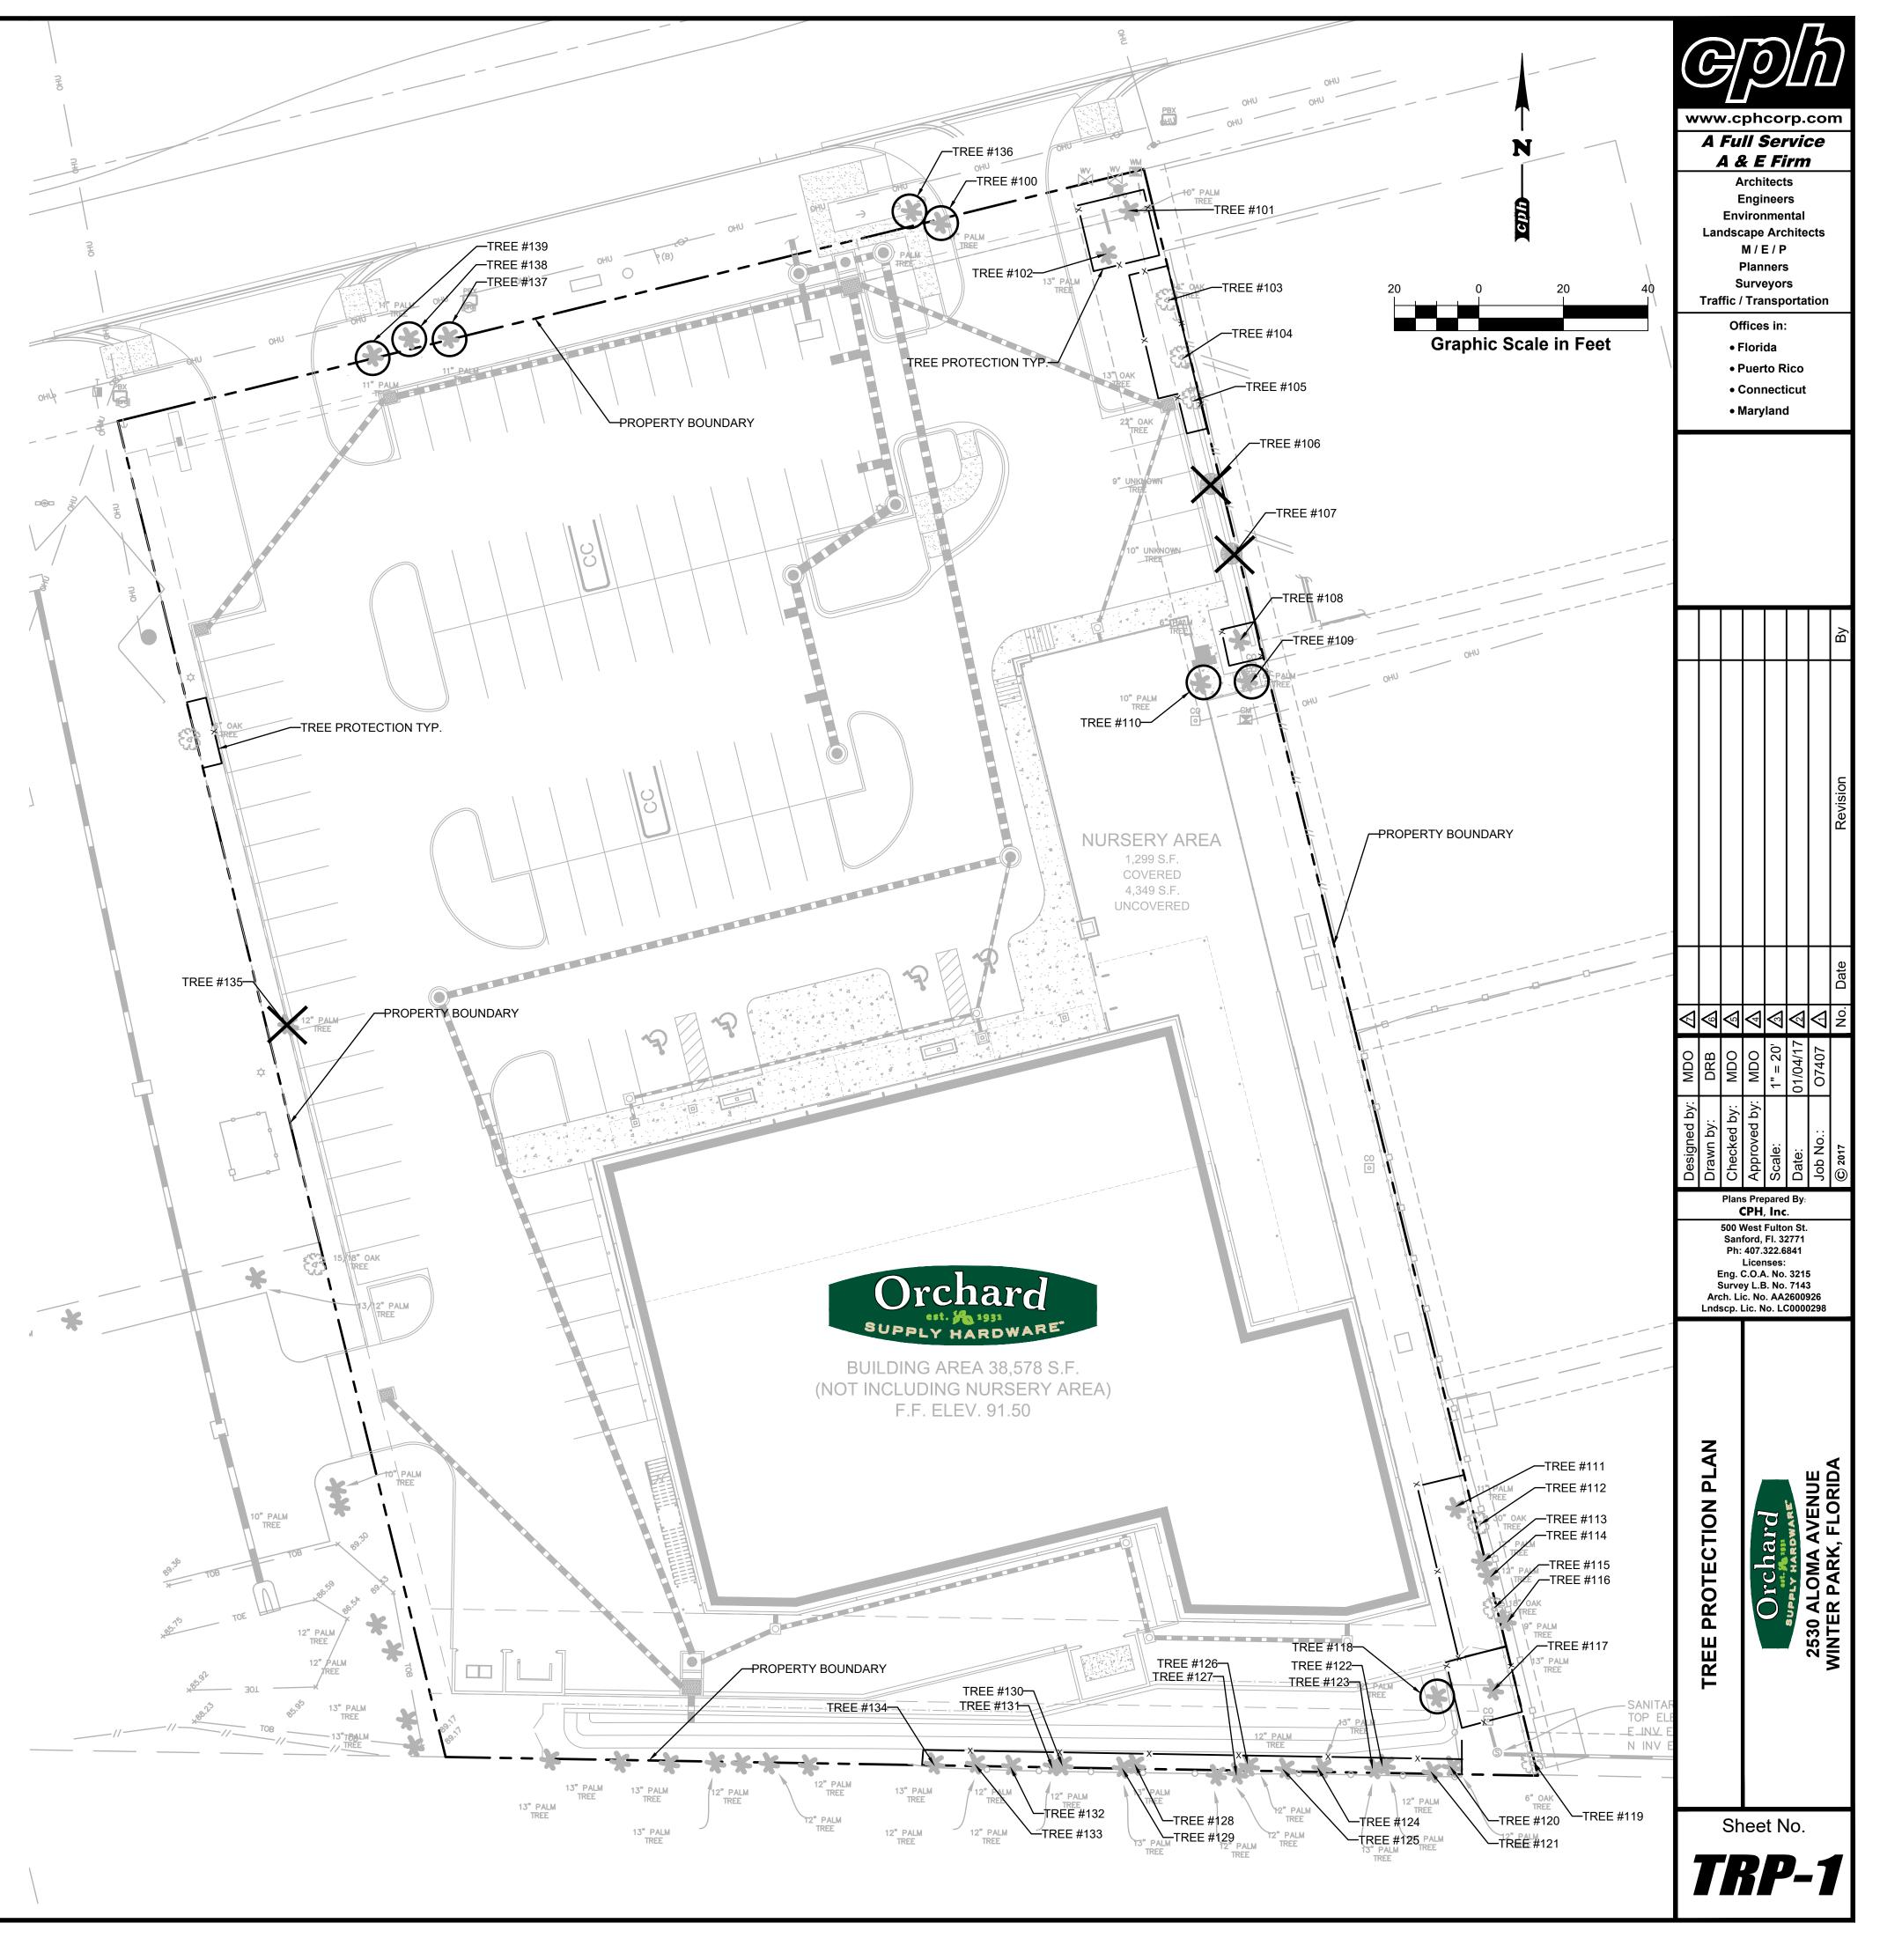

| REMAIN   |  |  |
| 127                      | 12" PALM    | REMAIN   |  |  |
| 128                      | 12" PALM    | REMAIN   |  |  |
| 129                      | 13" PALM    | REMAIN   |  |  |
| 130                      | 12" PALM    | REMAIN   |  |  |
| 131                      | 12" PALM    | REMAIN   |  |  |
| 132                      | 12" PALM    | REMAIN   |  |  |
| 133                      | 12" PALM    | REMAIN   |  |  |
| 134                      | 12" PALM    | REMAIN   |  |  |
| 135                      | 12" PALM    | RELOCATE |  |  |
| 136                      | 11" PALM    | RELOCATE |  |  |
| 137                      | 11" PALM    | RELOCATE |  |  |
| 138                      | 11" PALM    | RELOCATE |  |  |
| 139                      | 11" PALM    | RELOCATE |  |  |



| SPRAY HEAD LEGEND AND NOZZLE CHART    |           |                                                                                                                                                                     |                                 |                                                          |                                  |                                     |                                                               |
|---------------------------------------|-----------|---------------------------------------------------------------------------------------------------------------------------------------------------------------------|---------------------------------|----------------------------------------------------------|----------------------------------|-