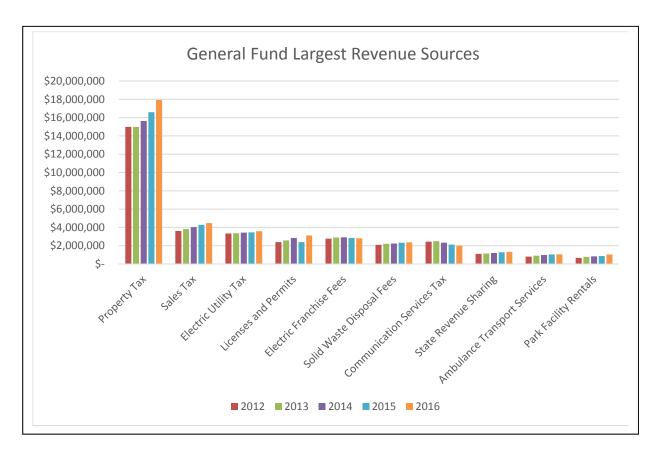

The following table includes trend information on some key data:

|                               | 2012            | 2012 201 |           |    | 2014      | 2015            | 2016 |           |  |
|-------------------------------|-----------------|----------|-----------|----|-----------|-----------------|------|-----------|--|
| Taxable value of property (in |                 |          |           |    |           |                 |      |           |  |
| thousands)                    | \$<br>3,794,041 | \$       | 3,777,453 | \$ | 3,943,795 | \$<br>4,184,570 | \$   | 4,528,431 |  |
| Estimated costs of permitted  |                 |          |           |    |           |                 |      |           |  |
| construction (in thousands)   | \$<br>100,106   | \$       | 123,802   | \$ | 169,854   | \$<br>116,072   | \$   | 201,985   |  |
|                               |                 |          |           |    |           |                 |      |           |  |
| Population                    | 27,728          |          | 28,847    |    | 29,073    | 28,967          |      | 29,308    |  |
| Unemployment rate for Orange  |                 |          |           |    |           |                 |      |           |  |
| County                        | 8.4%            |          | 6.2%      |    | 5.6%      | 4.7%            |      | 4.3%      |  |
|                               |                 |          |           |    |           |                 |      |           |  |
| Building permit revenues      | \$<br>1,626,382 | \$       | 1,976,975 | \$ | 2,224,934 | \$<br>1,746,308 | \$   | 2,449,973 |  |
| Half-cent sales tax revenues  | \$<br>3,610,003 | \$       | 3,821,379 | \$ | 4,029,181 | \$<br>4,281,355 | \$   | 4,470,609 |  |