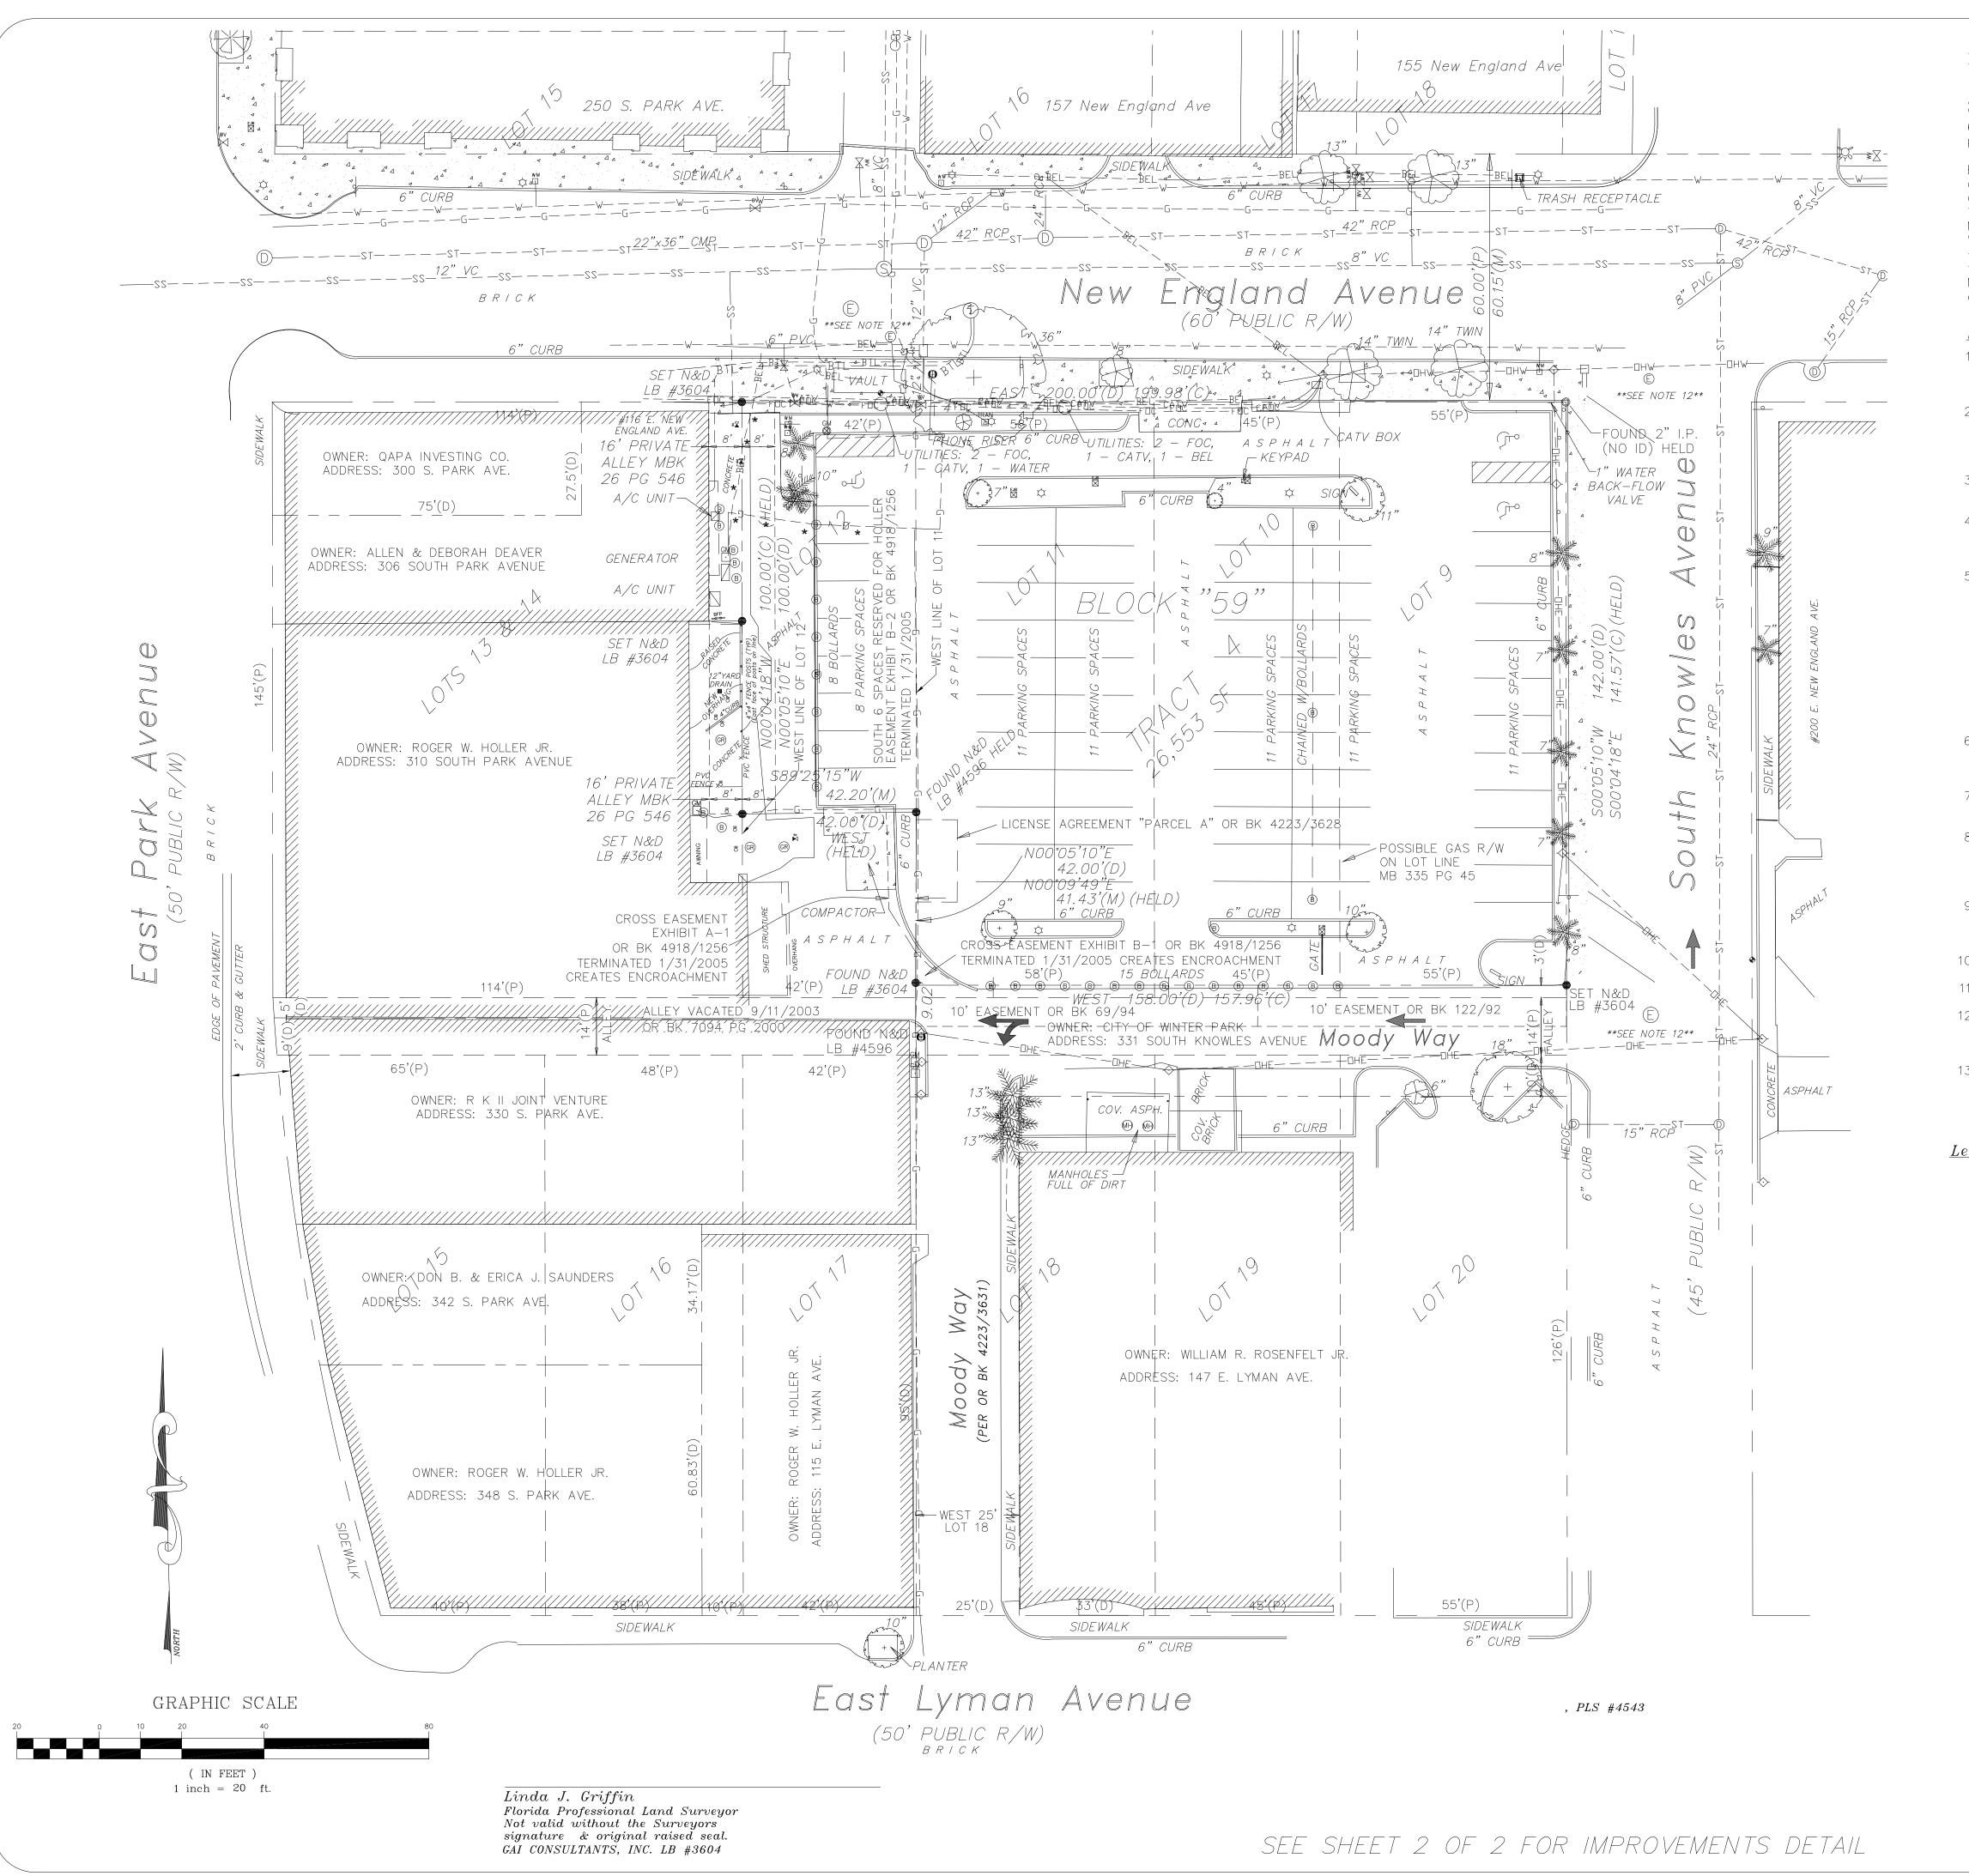

# 11 Action Items Requiring Discussion \*Projected Time \*Subject to change

9

| 12 | Ρι | ıblic Hearings                                                                                                                                                                                                                                                                                                                                                                                                                                                                                                                                                                                                                                                                                               | *Projected Time<br>*Subject to change |
|----|----|--------------------------------------------------------------------------------------------------------------------------------------------------------------------------------------------------------------------------------------------------------------------------------------------------------------------------------------------------------------------------------------------------------------------------------------------------------------------------------------------------------------------------------------------------------------------------------------------------------------------------------------------------------------------------------------------------------------|---------------------------------------|
|    | a. | <ul> <li>Request of Deshpande, Inc.:         <ul> <li>Ordinance – To amend the "Comprehensive Plan" Future Land Use map to change from a Single Family Future Land Use Designation to Low Density Residential at 524 Country Club Drive (1)</li> <li>Ordinance – To amend the Official Zoning Map from Single Family Residential (R-1A) District to Low Density Residential (R-2) District zoning at 524 Country Club Drive.</li> <li>To amend their preliminary subdivision plat encompassing the current lakefront properties at 524/532/600/604 Country Club Drive to revise the lot size dimensions of the proposed six lakefront lots and include a common area lakefront tract.</li> </ul> </li> </ul> | 20 minutes                            |
|    | b. | Resolution – Executing a Public Transportation Joint Participation Agreement with the State of Florida Department of Transportation to provide Section 5309 Earmark Grant funding enabling the City to mitigate trespassing and safety hazards                                                                                                                                                                                                                                                                                                                                                                                                                                                               | 10 minutes                            |
|    | C. | Request of Oppidan Holdings LLC:  - Conditional use approval to build an Orchard Supply Hardware Store on the current site of the Aloma Bowl at 2530 Aloma Avenue, zoned Commercial (C-3) and providing for certain exceptions and a development agreement, if required.                                                                                                                                                                                                                                                                                                                                                                                                                                     | 60 minutes                            |
|    | d. | <ul> <li>Request of Villa Tuscany Holdings, LLC:</li> <li>Conditional use approval to build a three story, 41,352 square foot, 24 unit, 51 bed, Memory Care Facility at 1298 Howell Branch Road, zoned Multi-Family Residential (R-3), providing for certain exceptions and for a development agreement, if required.</li> </ul>                                                                                                                                                                                                                                                                                                                                                                             | 60 minutes                            |
|    | e. | Request of BFC New England LLC:  - Conditional use approval to construct a three story mixed use building of 52,601 square feet with parking in a basement level on property zoned Commercial (C-2) at 158 East New England Avenue and providing for certain exceptions including setbacks and parking and for approval of a developer's agreement.                                                                                                                                                                                                                                                                                                                                                          | 45 minutes                            |
|    | f. | Fee Schedule to be effective April 1, 2017                                                                                                                                                                                                                                                                                                                                                                                                                                                                                                                                                                                                                                                                   | 10 minutes                            |