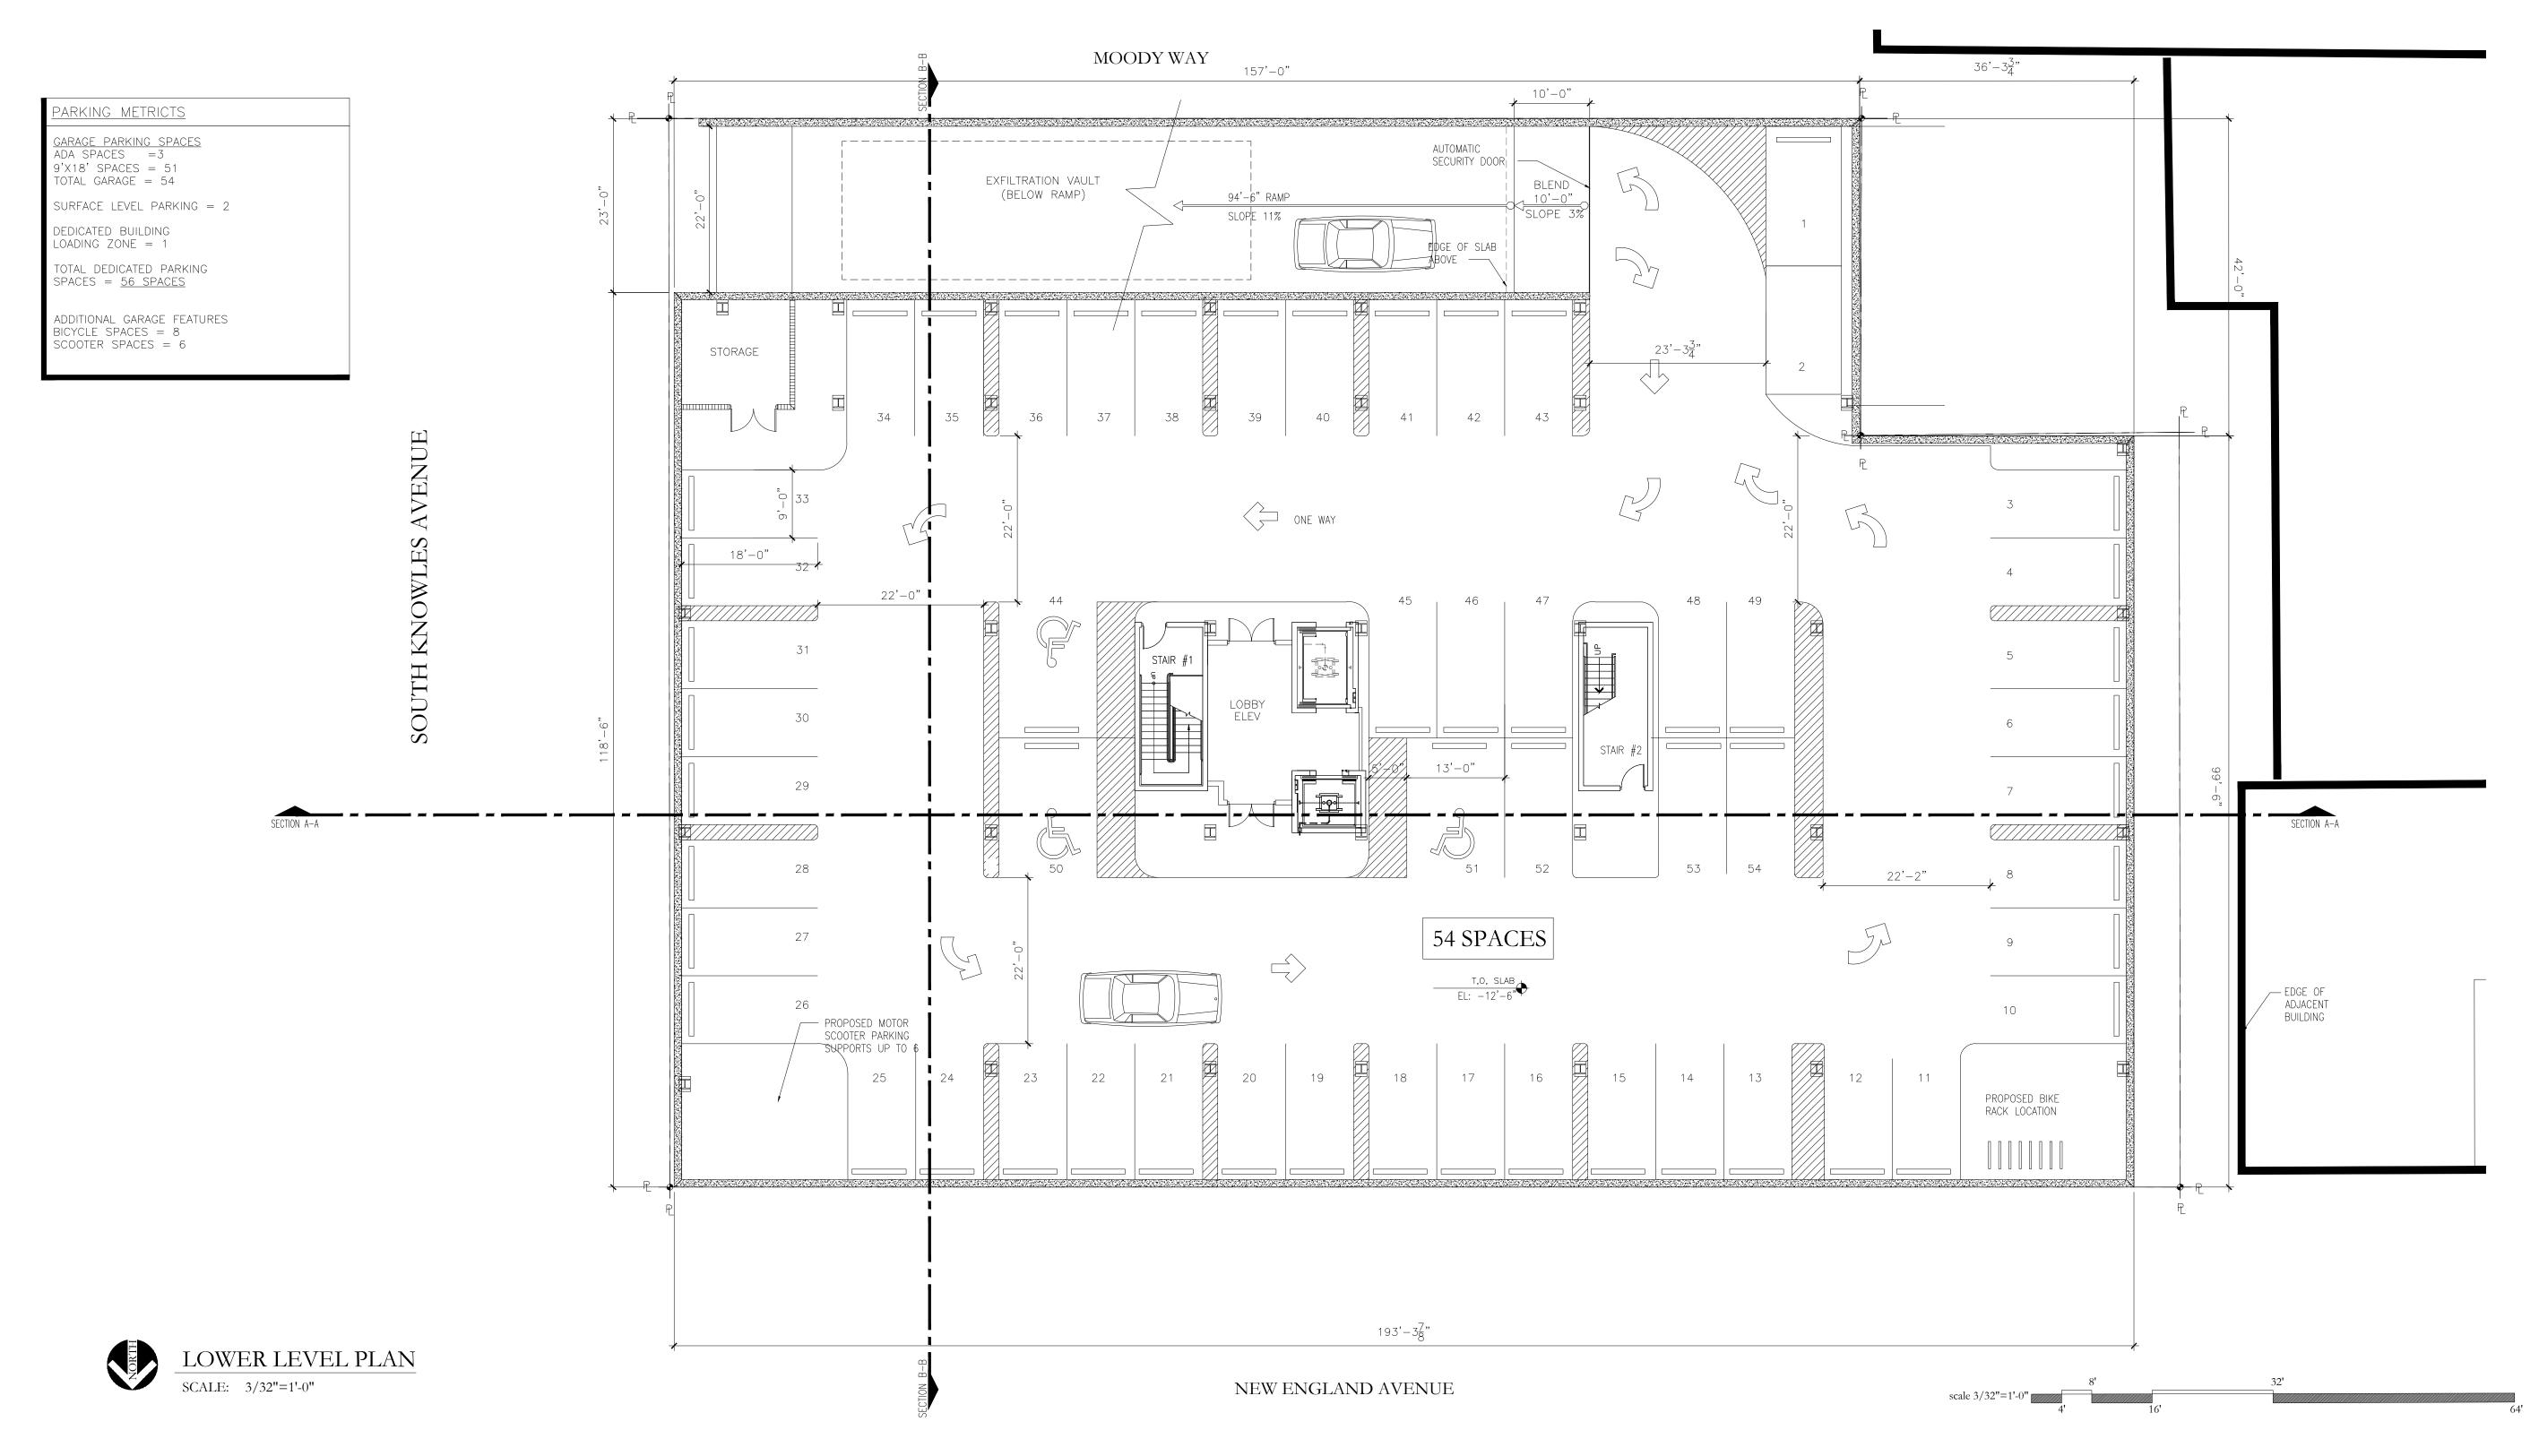

# 11 Action Items Requiring Discussion \*Projected Time \*Subject to change

9

| 12 | Ρι | ıblic Hearings                                                                                                                                                                                                                                                                                                                                                                                                                                                                                                                                                                                                                                                                                               | *Projected Time<br>*Subject to change |
|----|----|--------------------------------------------------------------------------------------------------------------------------------------------------------------------------------------------------------------------------------------------------------------------------------------------------------------------------------------------------------------------------------------------------------------------------------------------------------------------------------------------------------------------------------------------------------------------------------------------------------------------------------------------------------------------------------------------------------------|---------------------------------------|
|    | a. | <ul> <li>Request of Deshpande, Inc.:         <ul> <li>Ordinance – To amend the "Comprehensive Plan" Future Land Use map to change from a Single Family Future Land Use Designation to Low Density Residential at 524 Country Club Drive (1)</li> <li>Ordinance – To amend the Official Zoning Map from Single Family Residential (R-1A) District to Low Density Residential (R-2) District zoning at 524 Country Club Drive.</li> <li>To amend their preliminary subdivision plat encompassing the current lakefront properties at 524/532/600/604 Country Club Drive to revise the lot size dimensions of the proposed six lakefront lots and include a common area lakefront tract.</li> </ul> </li> </ul> | 20 minutes                            |
|    | b. | Resolution – Executing a Public Transportation Joint Participation Agreement with the State of Florida Department of Transportation to provide Section 5309 Earmark Grant funding enabling the City to mitigate trespassing and safety hazards                                                                                                                                                                                                                                                                                                                                                                                                                                                               | 10 minutes                            |
|    | C. | Request of Oppidan Holdings LLC:  - Conditional use approval to build an Orchard Supply Hardware Store on the current site of the Aloma Bowl at 2530 Aloma Avenue, zoned Commercial (C-3) and providing for certain exceptions and a development agreement, if required.                                                                                                                                                                                                                                                                                                                                                                                                                                     | 60 minutes                            |
|    | d. | <ul> <li>Request of Villa Tuscany Holdings, LLC:</li> <li>Conditional use approval to build a three story, 41,352 square foot, 24 unit, 51 bed, Memory Care Facility at 1298 Howell Branch Road, zoned Multi-Family Residential (R-3), providing for certain exceptions and for a development agreement, if required.</li> </ul>                                                                                                                                                                                                                                                                                                                                                                             | 60 minutes                            |
|    | e. | Request of BFC New England LLC:  - Conditional use approval to construct a three story mixed use building of 52,601 square feet with parking in a basement level on property zoned Commercial (C-2) at 158 East New England Avenue and providing for certain exceptions including setbacks and parking and for approval of a developer's agreement.                                                                                                                                                                                                                                                                                                                                                          | 45 minutes                            |
|    | f. | Fee Schedule to be effective April 1, 2017                                                                                                                                                                                                                                                                                                                                                                                                                                                                                                                                                                                                                                                                   | 10 minutes                            |