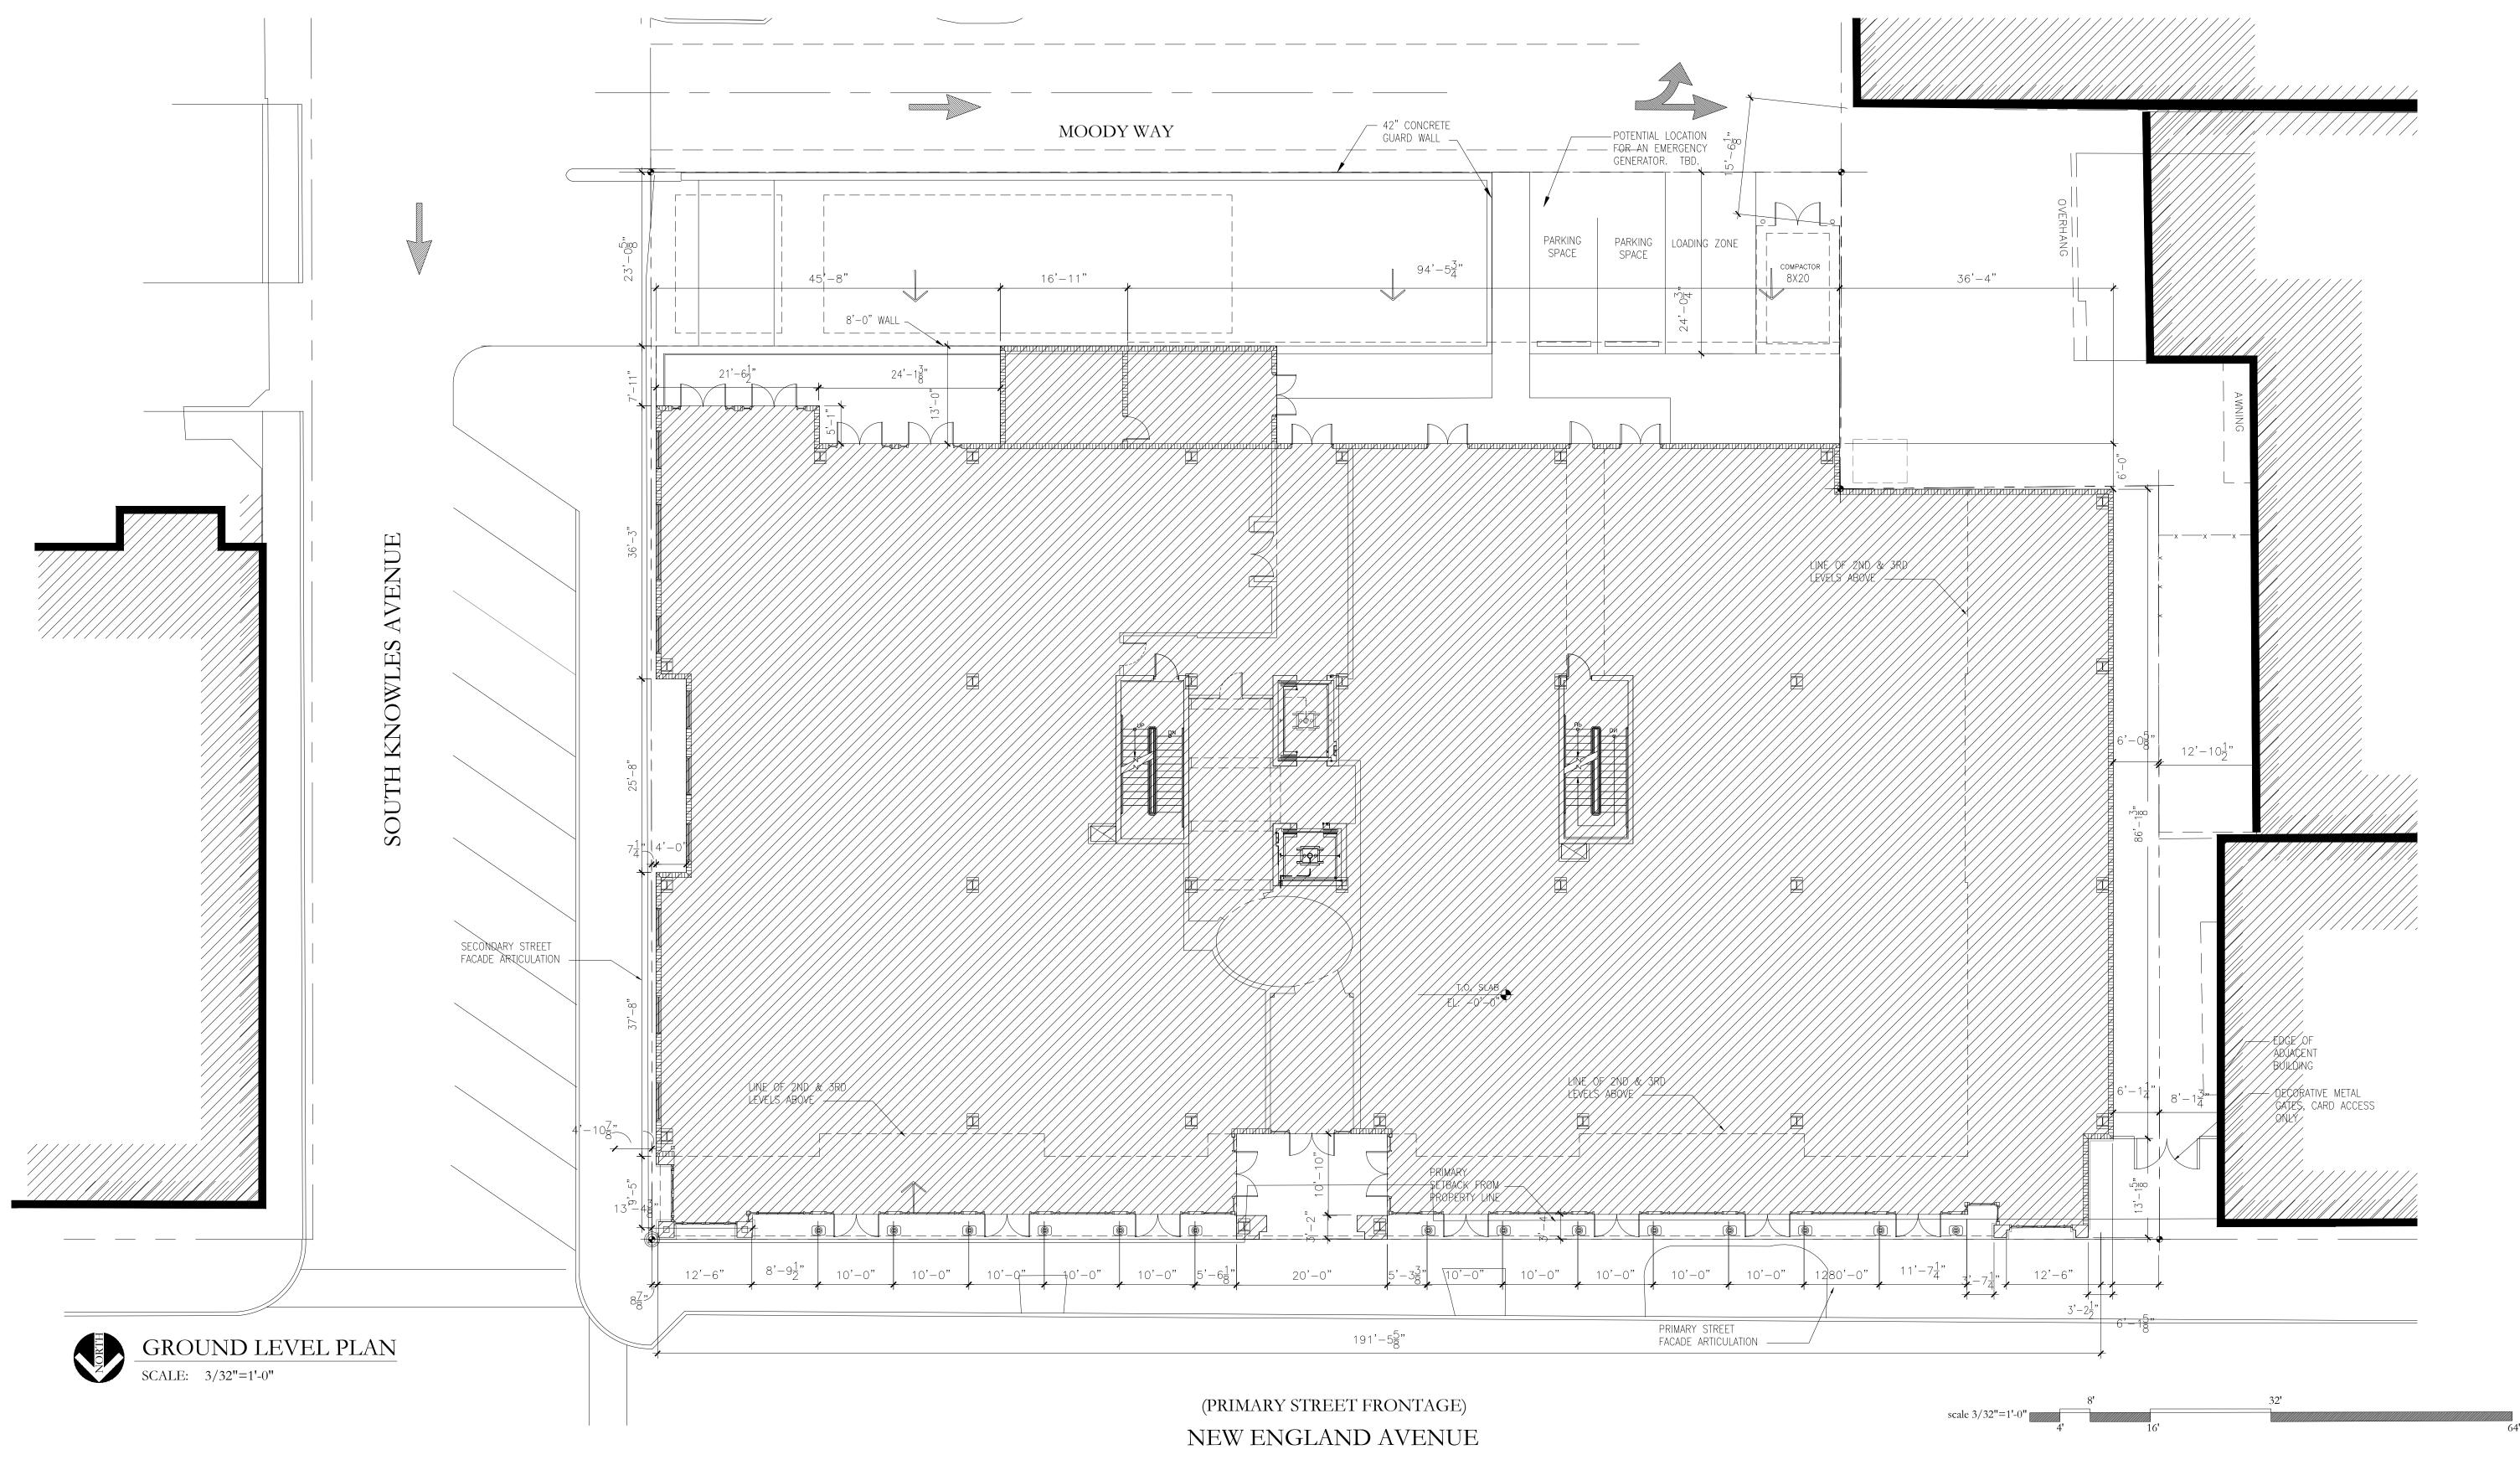

# 11 Action Items Requiring Discussion \*Projected Time \*Subject to change

9

| 12 | Ρι | ıblic Hearings                                                                                                                                                                                                                                                                                                                                                                                                                                                                                                                                                                                                                                                                                               | *Projected Time<br>*Subject to change |
|----|----|--------------------------------------------------------------------------------------------------------------------------------------------------------------------------------------------------------------------------------------------------------------------------------------------------------------------------------------------------------------------------------------------------------------------------------------------------------------------------------------------------------------------------------------------------------------------------------------------------------------------------------------------------------------------------------------------------------------|---------------------------------------|
|    | a. | <ul> <li>Request of Deshpande, Inc.:         <ul> <li>Ordinance – To amend the "Comprehensive Plan" Future Land Use map to change from a Single Family Future Land Use Designation to Low Density Residential at 524 Country Club Drive (1)</li> <li>Ordinance – To amend the Official Zoning Map from Single Family Residential (R-1A) District to Low Density Residential (R-2) District zoning at 524 Country Club Drive.</li> <li>To amend their preliminary subdivision plat encompassing the current lakefront properties at 524/532/600/604 Country Club Drive to revise the lot size dimensions of the proposed six lakefront lots and include a common area lakefront tract.</li> </ul> </li> </ul> | 20 minutes                            |
|    | b. | Resolution – Executing a Public Transportation Joint Participation Agreement with the State of Florida Department of Transportation to provide Section 5309 Earmark Grant funding enabling the City to mitigate trespassing and safety hazards                                                                                                                                                                                                                                                                                                                                                                                                                                                               | 10 minutes                            |
|    | C. | Request of Oppidan Holdings LLC:  - Conditional use approval to build an Orchard Supply Hardware Store on the current site of the Aloma Bowl at 2530 Aloma Avenue, zoned Commercial (C-3) and providing for certain exceptions and a development agreement, if required.                                                                                                                                                                                                                                                                                                                                                                                                                                     | 60 minutes                            |
|    | d. | <ul> <li>Request of Villa Tuscany Holdings, LLC:</li> <li>Conditional use approval to build a three story, 41,352 square foot, 24 unit, 51 bed, Memory Care Facility at 1298 Howell Branch Road, zoned Multi-Family Residential (R-3), providing for certain exceptions and for a development agreement, if required.</li> </ul>                                                                                                                                                                                                                                                                                                                                                                             | 60 minutes                            |
|    | e. | Request of BFC New England LLC:  - Conditional use approval to construct a three story mixed use building of 52,601 square feet with parking in a basement level on property zoned Commercial (C-2) at 158 East New England Avenue and providing for certain exceptions including setbacks and parking and for approval of a developer's agreement.                                                                                                                                                                                                                                                                                                                                                          | 45 minutes                            |
|    | f. | Fee Schedule to be effective April 1, 2017                                                                                                                                                                                                                                                                                                                                                                                                                                                                                                                                                                                                                                                                   | 10 minutes                            |