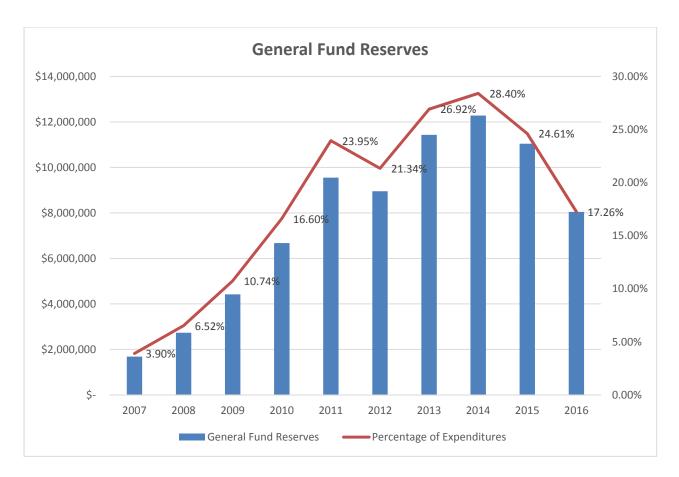

Unassigned fund balance in the General Fund decreased by \$2,998,517 to \$8,044,529, and was 17.26% of total expenditures and transfers out for recurring costs reported in other funds for the fiscal year ended September 30. Some of the most significant factors in this decrease include:

The sale of the 2600 Lee Road property will increase reserves by about \$850,000. Below is a chart illustrating the history of General Fund Reserves:

- 2. Net Position of the Water and Sewer Fund improved by \$3,072,662 for the year and cash flows were a positive \$2,878,662. Net water and wastewater revenues were 1.98 times debt service as compared to a minimum requirement of 1.25.
- 3. Net Position of the Electric Services Fund improved by \$4,363,008 for the year while cash flows were a positive \$638,966. Net electric revenues were 2.55 times debt service as compared to a minimum requirement of 1.25.
- 4. There were no management letter recommendations from the auditors.

#### **Financial Highlights**

- The assets and deferred outflows of the City exceeded its liabilities and deferred inflows at the close of the most recent fiscal year by \$170,142,612 (net position). Of this amount, \$28,136,223 (unrestricted net position) may be used to meet the City's ongoing obligations to its citizens and creditors.
- The City's total net position increased by \$10,713,714 (or 6.72%). The governmental net position increased by \$2,701,402 (or 4.02%) and the business-type net position increased by \$8,012,312 (or 8.68%).
- At the end of the current fiscal year, unassigned fund balance for the General Fund was \$8,044,529, or 17.26% of total expenditures and transfers out for recurring operational costs reported in other funds as compared to 24.61% in the prior year. Unassigned fund balance in the General Fund decreased by \$2,998,517 in fiscal year 2016. This was due in large part to the purchase of property at 2111 W. Fairbanks adjacent to MLK Park which required \$1,900,000 from the General Fund and \$1,000,000 from the Community Redevelopment Agency Fund. Also, \$1,200,000 from the General Fund was used to renovate the Winter Park Golf Course.