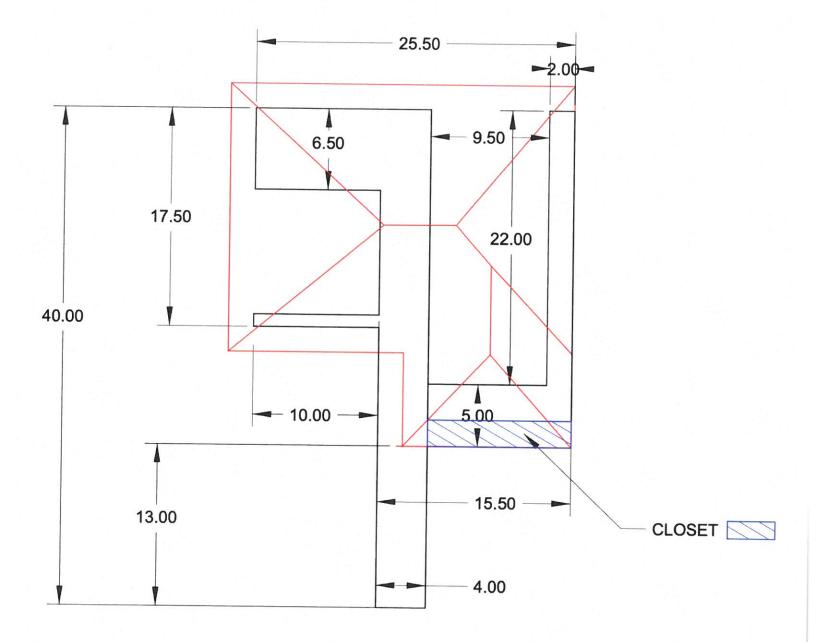

#### **Approval Shoreline Permit Applications**

SAP-21-07 Boathouse/Dock, 721 Virginia Dr., Lk. Virginia-Jonathan Cole

# Shoreline Alteration Permit Staff Report (Boathouse & Dock)

Application #: 21-07WATERBODY: Lake VirginiaDate: February 2021

#### APPLICANT NAME AND SITE ADDRESS:

Jonathan Cole, 721 Virginia Dr, Winter Park, FL 32789

| Dock Parameter                     | Proposed | Allowed  | Variance<br>Yes/No/NA |
|------------------------------------|----------|----------|-----------------------|
|                                    |          |          |                       |
| Total Area (sq. feet)              | 645      | 600 max. | Yes                   |
|                                    |          |          |                       |
| Length from OHW (feet)             | 40       | 30 max.  | Yes                   |
|                                    |          |          |                       |
| Height of Roof (feet above deck)   | 11       | 11 max.  | No                    |
| Height of Deck (feet above<br>OHW) | 1        | 2 max.   | No                    |
| Side Yard Setback(s) (feet)        | 10       | 10 min.  | No                    |
| Meets Vegetation Criteria?         | Yes      | NA       | NA                    |