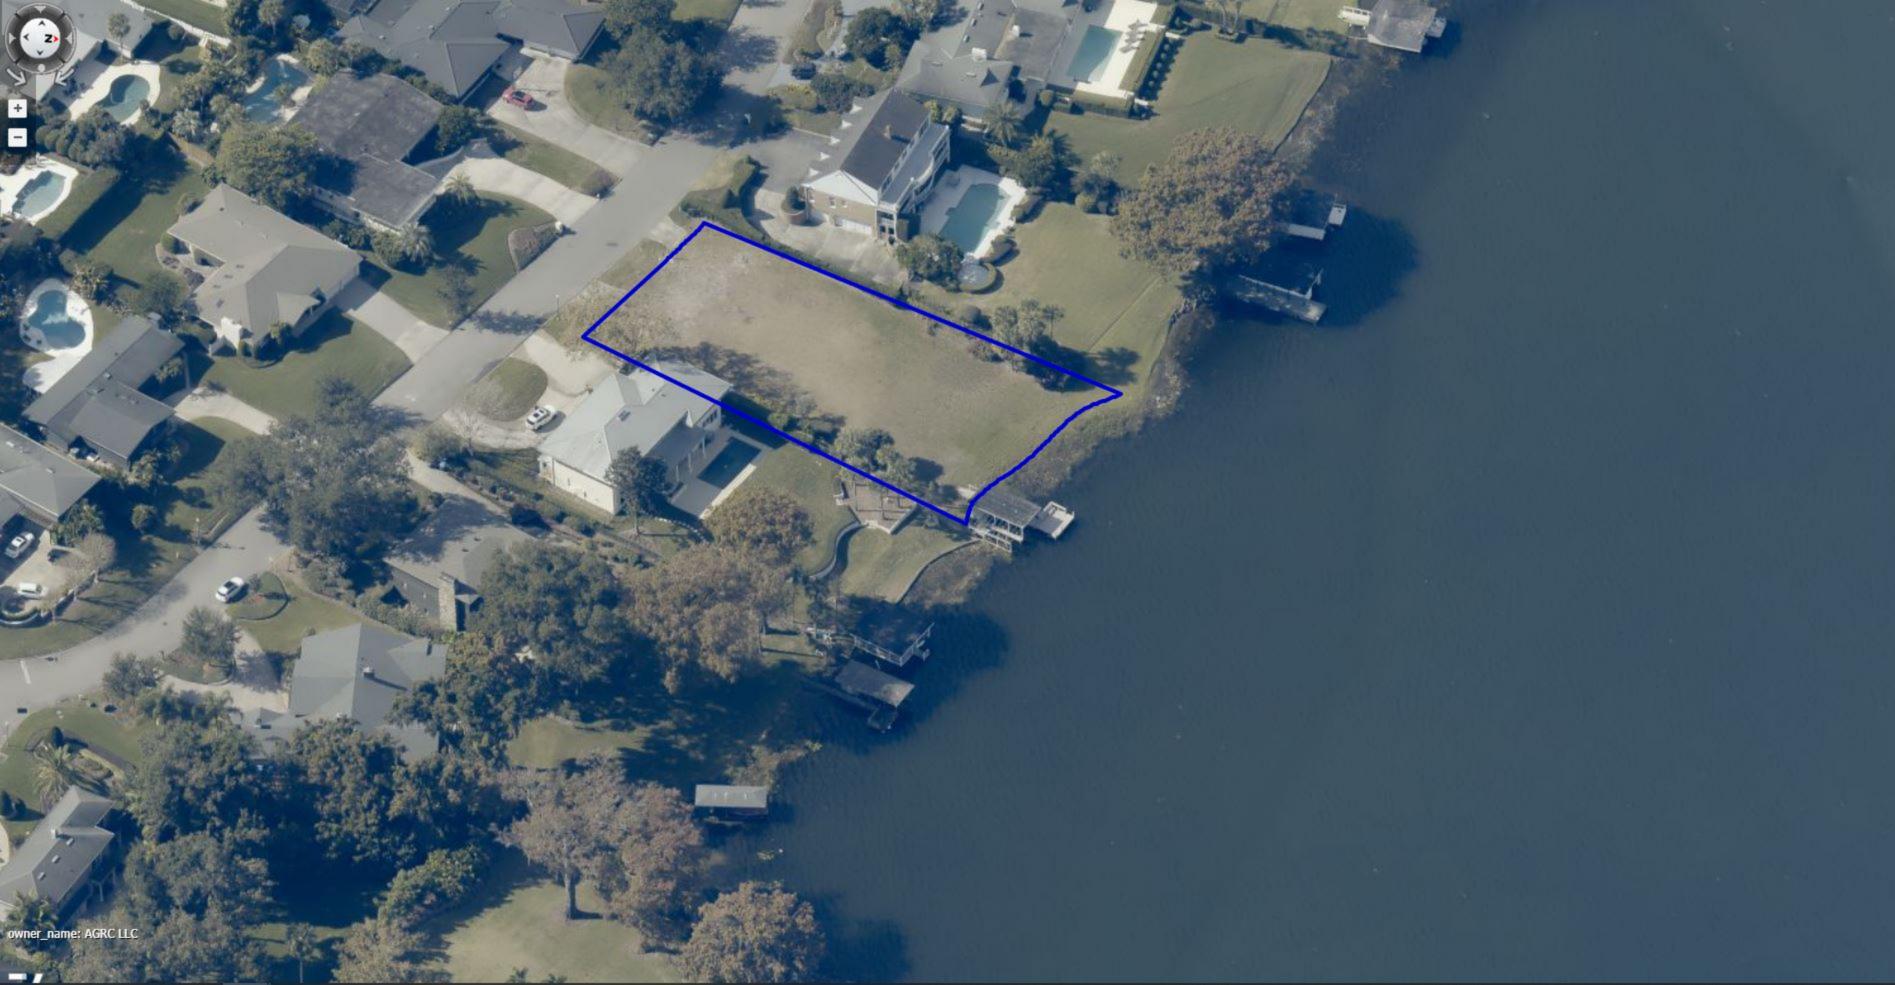

#### **Approval Shoreline Permit Applications**

SAP-21-07 Boathouse/Dock, 721 Virginia Dr., Lk. Virginia-Jonathan Cole

# Shoreline Alteration Permit Staff Report (Boathouse & Dock)

Application #: 21-07WATERBODY: Lake VirginiaDate: February 2021

#### APPLICANT NAME AND SITE ADDRESS:

Jonathan Cole, 721 Virginia Dr, Winter Park, FL 32789

| Dock Parameter                     | Proposed | Allowed  | Variance<br>Yes/No/NA |
|------------------------------------|----------|----------|-----------------------|
|                                    |          |          |                       |
| Total Area (sq. feet)              | 645      | 600 max. | Yes                   |
|                                    |          |          |                       |
| Length from OHW (feet)             | 40       | 30 max.  | Yes                   |
|                                    |          |          |                       |
| Height of Roof (feet above deck)   | 11       | 11 max.  | No                    |
| Height of Deck (feet above<br>OHW) | 1        | 2 max.   | No                    |
| Side Yard Setback(s) (feet)        | 10       | 10 min.  | No                    |
| Meets Vegetation Criteria?         | Yes      | NA       | NA                    |