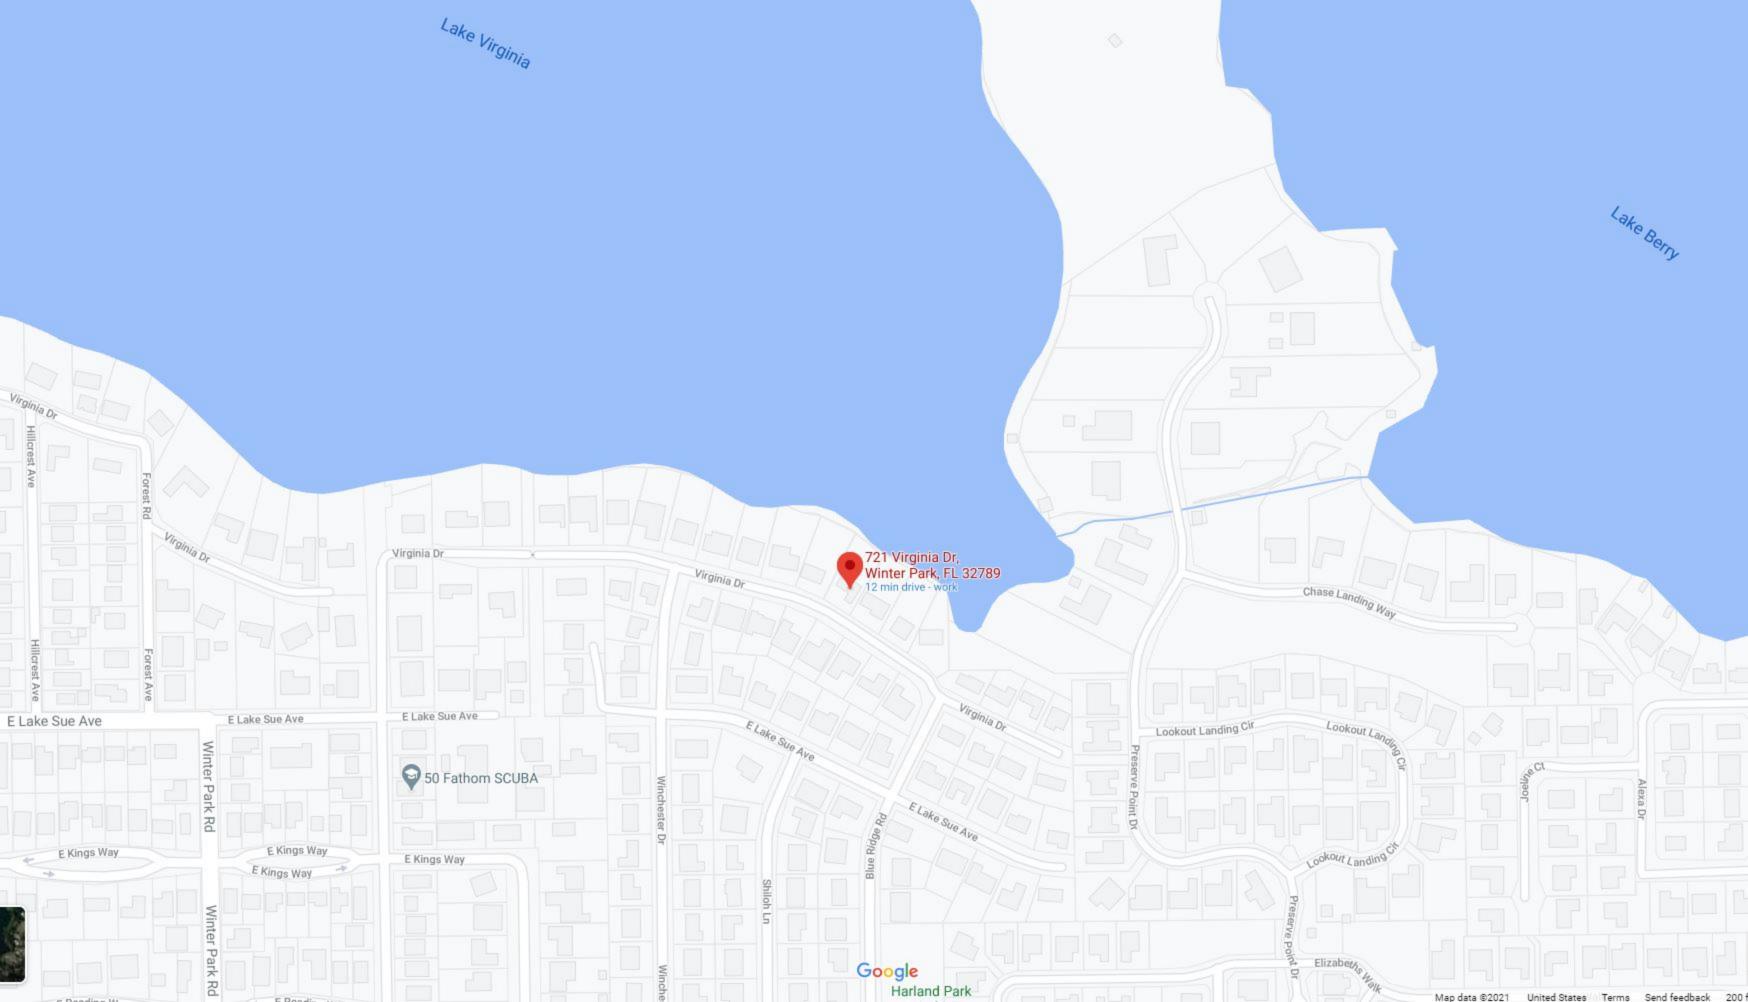

#### **Approval Shoreline Permit Applications**

SAP-21-07 Boathouse/Dock, 721 Virginia Dr., Lk. Virginia-Jonathan Cole

# Shoreline Alteration Permit Staff Report (Boathouse & Dock)

Application #: 21-07WATERBODY: Lake VirginiaDate: February 2021

#### APPLICANT NAME AND SITE ADDRESS:

Jonathan Cole, 721 Virginia Dr, Winter Park, FL 32789

| Dock Parameter                     | Proposed | Allowed  | Variance<br>Yes/No/NA |
|------------------------------------|----------|----------|-----------------------|
|                                    |          |          |                       |
| Total Area (sq. feet)              | 645      | 600 max. | Yes                   |
|                                    |          |          |                       |
| Length from OHW (feet)             | 40       | 30 max.  | Yes                   |
|                                    |          |          |                       |
| Height of Roof (feet above deck)   | 11       | 11 max.  | No                    |
| Height of Deck (feet above<br>OHW) | 1        | 2 max.   | No                    |
| Side Yard Setback(s) (feet)        | 10       | 10 min.  | No                    |
| Meets Vegetation Criteria?         | Yes      | NA       | NA                    |