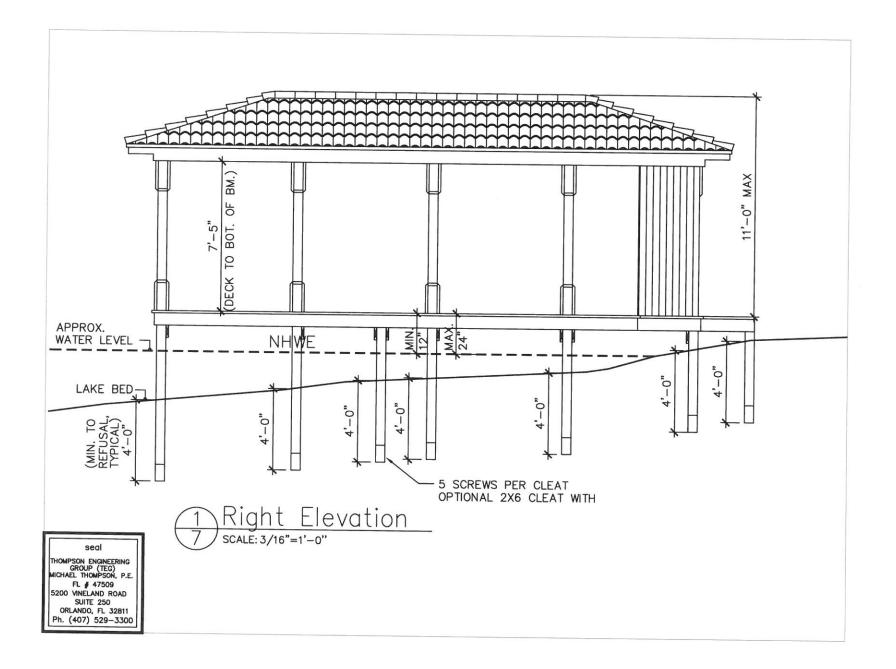

#### **Approval Shoreline Permit Applications**

SAP-21-07 Boathouse/Dock, 721 Virginia Dr., Lk. Virginia-Jonathan Cole

# Shoreline Alteration Permit Staff Report (Boathouse & Dock)

Application #: 21-07WATERBODY: Lake VirginiaDate: February 2021

#### APPLICANT NAME AND SITE ADDRESS:

Jonathan Cole, 721 Virginia Dr, Winter Park, FL 32789

| Dock Parameter                     | Proposed | Allowed  | Variance<br>Yes/No/NA |
|------------------------------------|----------|----------|-----------------------|
|                                    |          |          |                       |
| Total Area (sq. feet)              | 645      | 600 max. | Yes                   |
|                                    |          |          |                       |
| Length from OHW (feet)             | 40       | 30 max.  | Yes                   |
|                                    |          |          |                       |
| Height of Roof (feet above deck)   | 11       | 11 max.  | No                    |
| Height of Deck (feet above<br>OHW) | 1        | 2 max.   | No                    |
| Side Yard Setback(s) (feet)        | 10       | 10 min.  | No                    |
| Meets Vegetation Criteria?         | Yes      | NA       | NA                    |