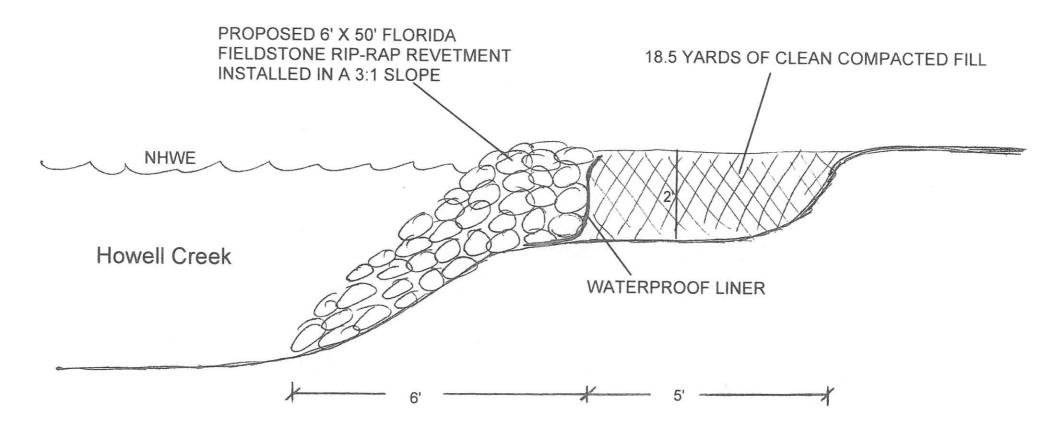

| SEAWALL/REVETMENTS (only)                                                                                 |                                                                                                                                       |  |  |
|-----------------------------------------------------------------------------------------------------------|---------------------------------------------------------------------------------------------------------------------------------------|--|--|
| Project Description:                                                                                      | 50' of Florida Fieldstone revetment halfway between the current edge of water and the edge of water, as located on a survey from 1999 |  |  |
| Reason for Request: the structural integrity of the pool is being compromised by the erosion of the creek |                                                                                                                                       |  |  |
| embankment                                                                                                |                                                                                                                                       |  |  |
| Explain Hardship if Permit Not Granted:the pool deck already has large cracks and is shifting away        |                                                                                                                                       |  |  |
| from the pool - the pool shell will eventually crack                                                      |                                                                                                                                       |  |  |
|                                                                                                           |                                                                                                                                       |  |  |

#### **Comments:**

The plan involves construction of only a riprap revetment and proposes 5' of fill. Based on field review and analysis of property lines the fill will not be permitted as shown. The fill would encroach into the creek as well as impede the creeks capacity.