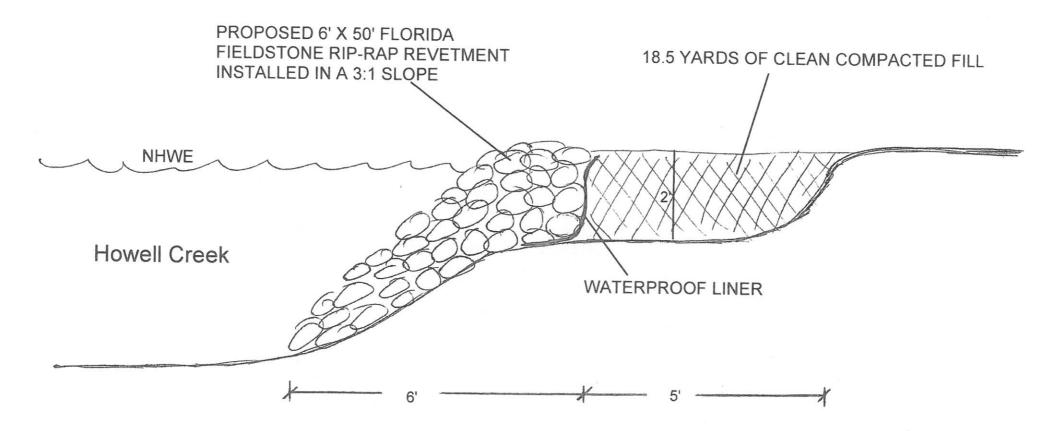

#### **Approval Shoreline Permit Applications**

a. SAP 19-17, Request of Thomas and Julie Eastwood to construct a seawall/revetment at 1631 Barcelona Way on Howell Creek.

# CITY OF WINTER PARK LAKES DIVISION SHORELINE ALTERATION PERMIT APPLICATION

Amt: \$ 100 Check#:2298 Date: \$ -3-19 SAP#: 19-17

General Instructions: To request approval of a Shoreline Alteration Permit Application complete this application and submit to Public Works Department (500 N. Virginia Ave., Winter Park, FL 32789) along with the applicable fee and all additional information necessary for public hearing before the Lakes & Waterways Advisory Board. All required must be submitted with application. **Two complete sets of the application and plans are required**. (Signed and sealed plans are **NOT** required for the Shoreline Alteration Permit)

| SEAWALL/REVETMENTS (only)                                                                                 |                                                                                                                                       |  |  |
|-----------------------------------------------------------------------------------------------------------|---------------------------------------------------------------------------------------------------------------------------------------|--|--|
| Project Description:                                                                                      | 50' of Florida Fieldstone revetment halfway between the current edge of water and the edge of water, as located on a survey from 1999 |  |  |
| Reason for Request: the structural integrity of the pool is being compromised by the erosion of the creek |                                                                                                                                       |  |  |
| embankment                                                                                                |                                                                                                                                       |  |  |
| Explain Hardship if Permit Not Granted:the pool deck already has large cracks and is shifting away        |                                                                                                                                       |  |  |
| from the pool - the pool shell will eventually crack                                                      |                                                                                                                                       |  |  |
|                                                                                                           |                                                                                                                                       |  |  |

#### **Comments:**

The plan involves construction of only a riprap revetment and proposes 5' of fill. Based on field review and analysis of property lines the fill will not be permitted as shown. The fill would encroach into the creek as well as impede the creeks capacity.