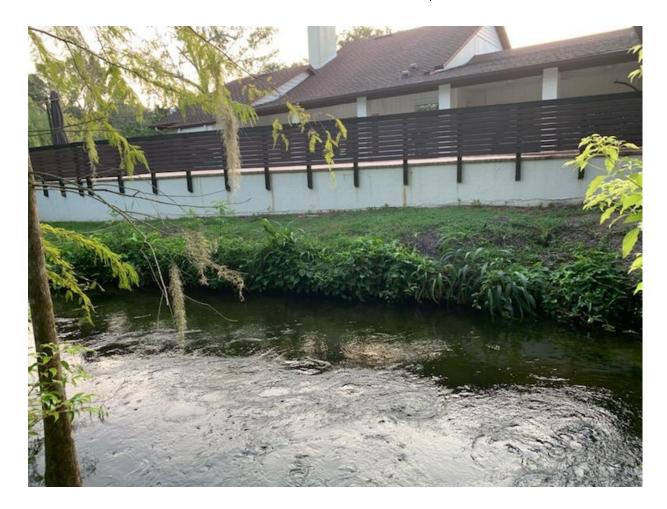

#### **Approval Shoreline Permit Applications**

a. SAP 19-17, Request of Thomas and Julie Eastwood to construct a seawall/revetment at 1631 Barcelona Way on Howell Creek.

| SEAWALL/REVETMENTS (only)                                                                                 |                                                                                                                                       |  |  |
|-----------------------------------------------------------------------------------------------------------|---------------------------------------------------------------------------------------------------------------------------------------|--|--|
| Project Description:                                                                                      | 50' of Florida Fieldstone revetment halfway between the current edge of water and the edge of water, as located on a survey from 1999 |  |  |
| Reason for Request: the structural integrity of the pool is being compromised by the erosion of the creek |                                                                                                                                       |  |  |
| embankment                                                                                                |                                                                                                                                       |  |  |
| Explain Hardship if Permit Not Granted:the pool deck already has large cracks and is shifting away        |                                                                                                                                       |  |  |
| from the pool - the pool shell will eventually crack                                                      |                                                                                                                                       |  |  |
|                                                                                                           |                                                                                                                                       |  |  |

#### **Shoreline Alteration Permit Application Staff Report (Revetment)**

**Application #: 19-17 WATERBODY:** Howell Creek **Date:** 9/10/2019

APPLICANT NAME AND SITE ADDRESS: Thomas and Julie Eastwood, 1631 Barcelona Avenue

#### **Comments:**

The plan involves construction of only a riprap revetment and proposes 5' of fill. Based on field review and analysis of property lines the fill will not be permitted as shown. The fill would encroach into the creek as well as impede the creeks capacity.

#### **Staff Recommendation:**

Approval contingent on no fill being placed beyond the property line.

**Reviewed By:** Matt Noonon