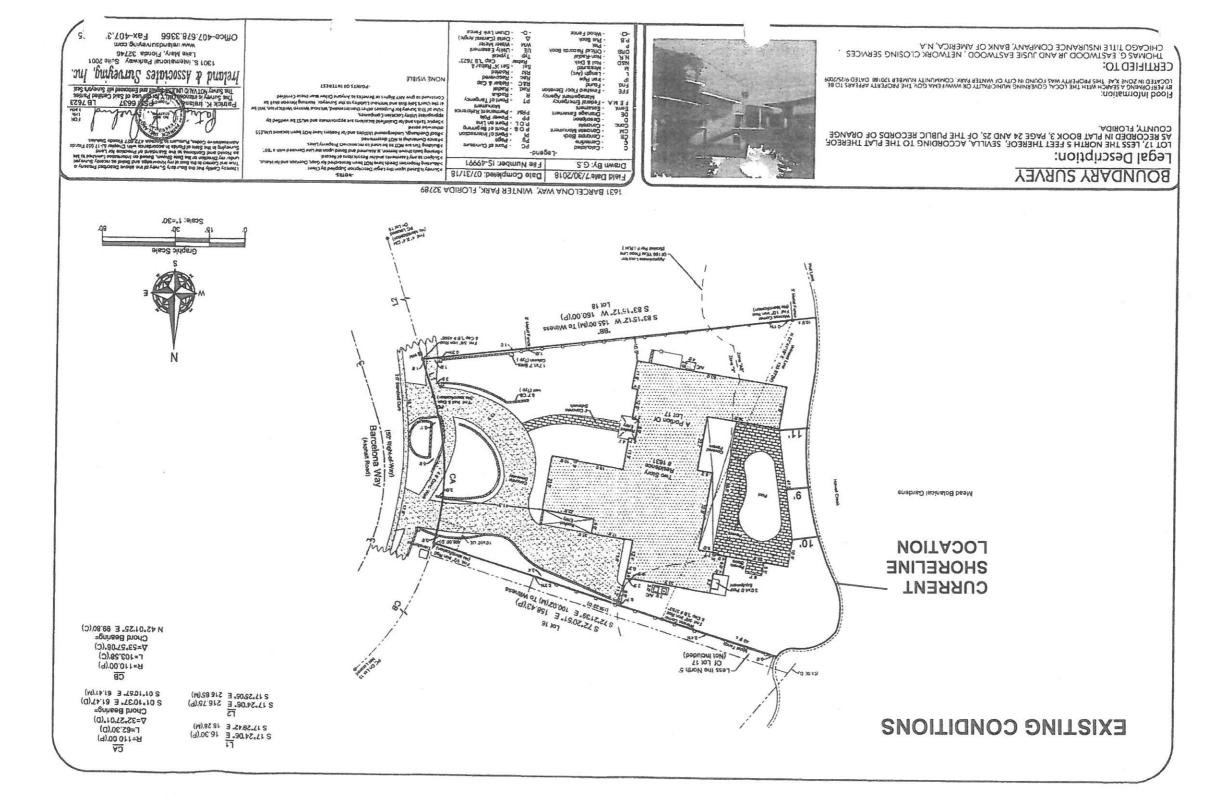

## EASTWOOD RIP-RAP CROSS SECTION 1631 BARCELONA WAY WINTER PARK, FL 32789

S 17°24'06° E 16.30'(P) S 17°28'42° E 16.28'(M)

S 17°24'06" E 216.75'(P) S 17°25'05" E 216.85'(M) CA R=110 00(P) L=62.30'(D) A=32"27"01"(D) Chord Bearing= S 01"10"37" E 61.47'(D) S 01"10"37" E 61.47'(M)

CB R=110.00'(P) L=103.58'(C) A=53°57'06'(C) Chord Bearing= N 42°01'25' E 99.80'(C)

### **BOUNDARY SURVEY**

#### Legal Description:

LOT 17, LESS THE NORTH 5 FEET THEREOF, SEVILLA, ACCORDING TO THE PLAT THEREOF, AS RECORDED IN PLAT BOOK 3, PAGE 24 AND 25, OF THE PUBLIC RECORDS OF ORANGE COUNTY, FLORIDA.

Flood Information:

### **BOUNDARY SURVEY**

Legal Description:

LOT 17, LESS THE NORTH 5 FEET THEREOF, SEVILLA, ACCORDING TO THE PLAT THEREOF, AS RECORDED IN PLAT BOOK 3, PAGE 24 AND 25, OF THE PUBLIC RECORDS OF ORANGE COUNTY, FLORIDA.

#### **Comments:**

The plan involves construction of only a riprap revetment and proposes 5' of fill. Based on field review and analysis of property lines the fill will not be permitted as shown. The fill would encroach into the creek as well as impede the creeks capacity.