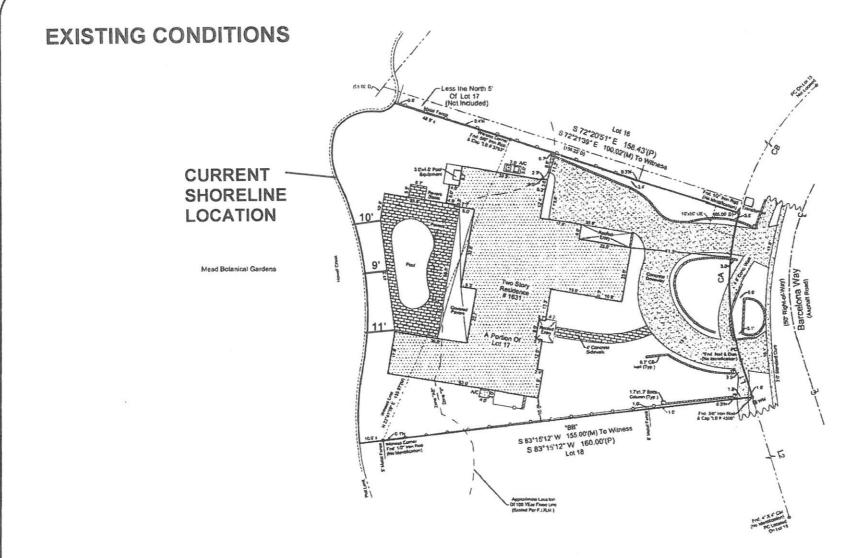

#### **Approval Shoreline Permit Applications**

a. SAP 19-17, Request of Thomas and Julie Eastwood to construct a seawall/revetment at 1631 Barcelona Way on Howell Creek.

| SEAWALL/REVETMENTS (only)                                                                                 |                                                                                                                                       |  |  |
|-----------------------------------------------------------------------------------------------------------|---------------------------------------------------------------------------------------------------------------------------------------|--|--|
| Project Description:                                                                                      | 50' of Florida Fieldstone revetment halfway between the current edge of water and the edge of water, as located on a survey from 1999 |  |  |
| Reason for Request: the structural integrity of the pool is being compromised by the erosion of the creek |                                                                                                                                       |  |  |
| embankment                                                                                                |                                                                                                                                       |  |  |
| Explain Hardship if Permit Not Granted:the pool deck already has large cracks and is shifting away        |                                                                                                                                       |  |  |
| from the pool - the pool shell will eventually crack                                                      |                                                                                                                                       |  |  |
|                                                                                                           |                                                                                                                                       |  |  |

#### **Comments:**

The plan involves construction of only a riprap revetment and proposes 5' of fill. Based on field review and analysis of property lines the fill will not be permitted as shown. The fill would encroach into the creek as well as impede the creeks capacity.