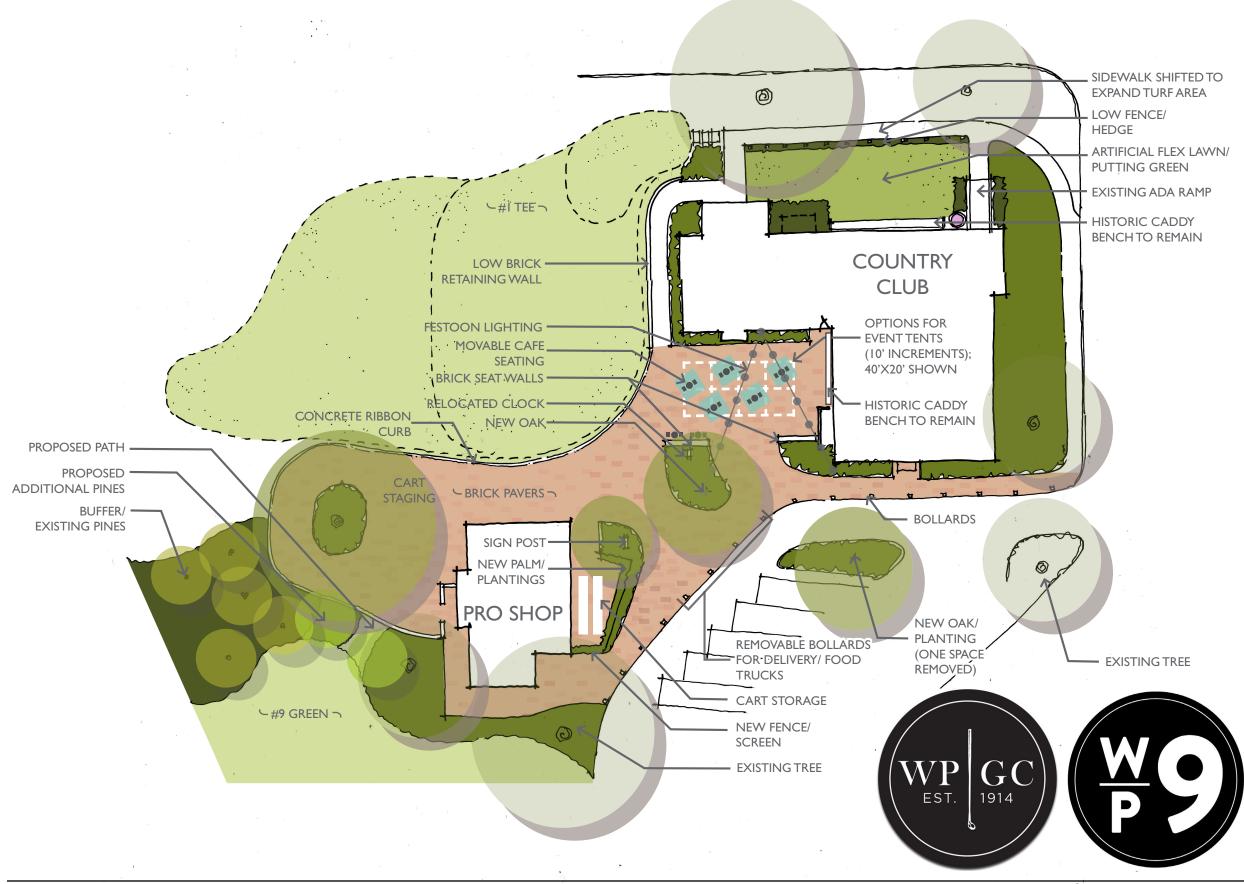

### **Action Items**

Patio Improvement Project- Discuss and approve Dix Hite Conceptual Plan

#### Long Term Planning

- Dix Hite update on patio area. Board will provide any questions, and feedback on the current conceptual. Board members would like to see measurements. Gregg has gotten a quote on the artificial turf on the side of the country club.
- Swoope property-formal update to be provided to the board late spring

# WINTER PARK GOLF COURSE | Conceptual Design

City of Winter Park

02.11.2021