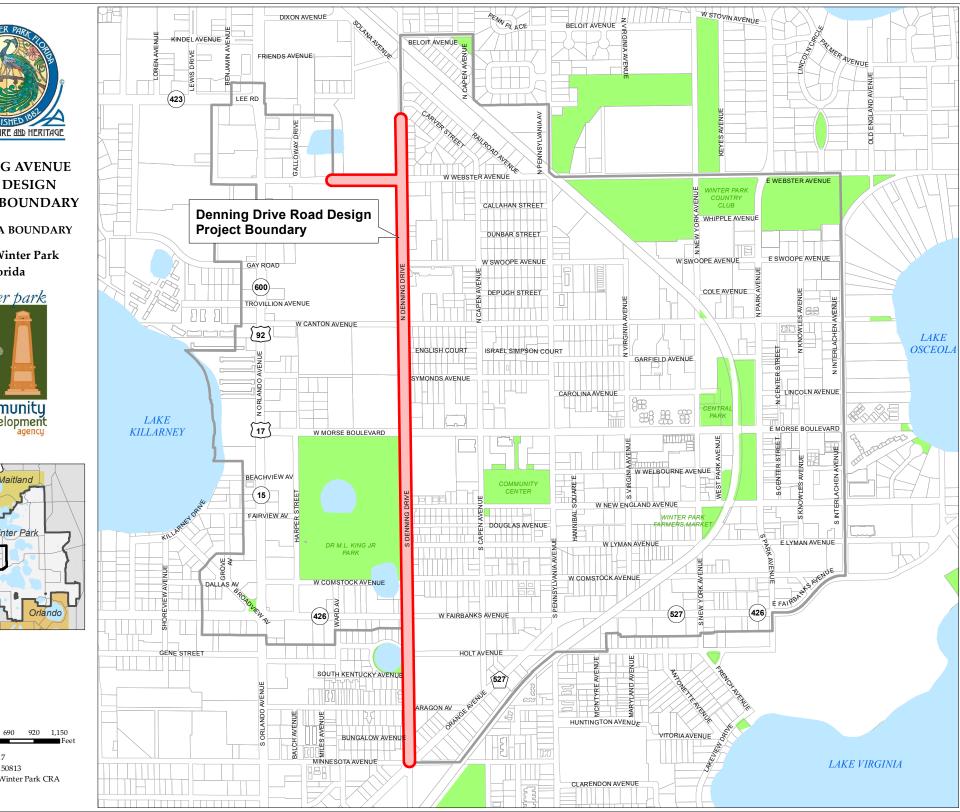

## CRA advisory board

subject : Item 2A

Denning Drive final design

motion | recommendation

Motion to approve final Denning Drive design and begin construction phase is requested.

### background

At the November 28<sup>th</sup>, 2016 Agency meeting, the Board motioned to approve the design of Denning Drive including decorative lighting, electric undergrounding, 3" caliper trees with the caveat staff return with documentation from Lynx supporting the design.

**WHEREAS**, the Project contemplates improvements to an area of the City as depicted on the attached **Exhibit "B"** (the "Project Area."), a portion of which Project Area being located within the CRA Area, with the remaining portion being located outside the CRA Area and within the City's boundaries; and

**WHEREAS,** the improvements contemplated by the Project within the CRA Area are consistent with the CRA Plan, and the Agency is authorized to expend Agency funds upon such; and

**WHEREAS,** the Project contemplates three phases of design and build including Webster to Fairbanks ("Phase 1"), Solana to Webster and Fairbanks to Orange Avenue ("Phase 2") and Webster Avenue to the Lee Road Extension ("Phase 3"), as generally described in the attached **Exhibit "A"**; and