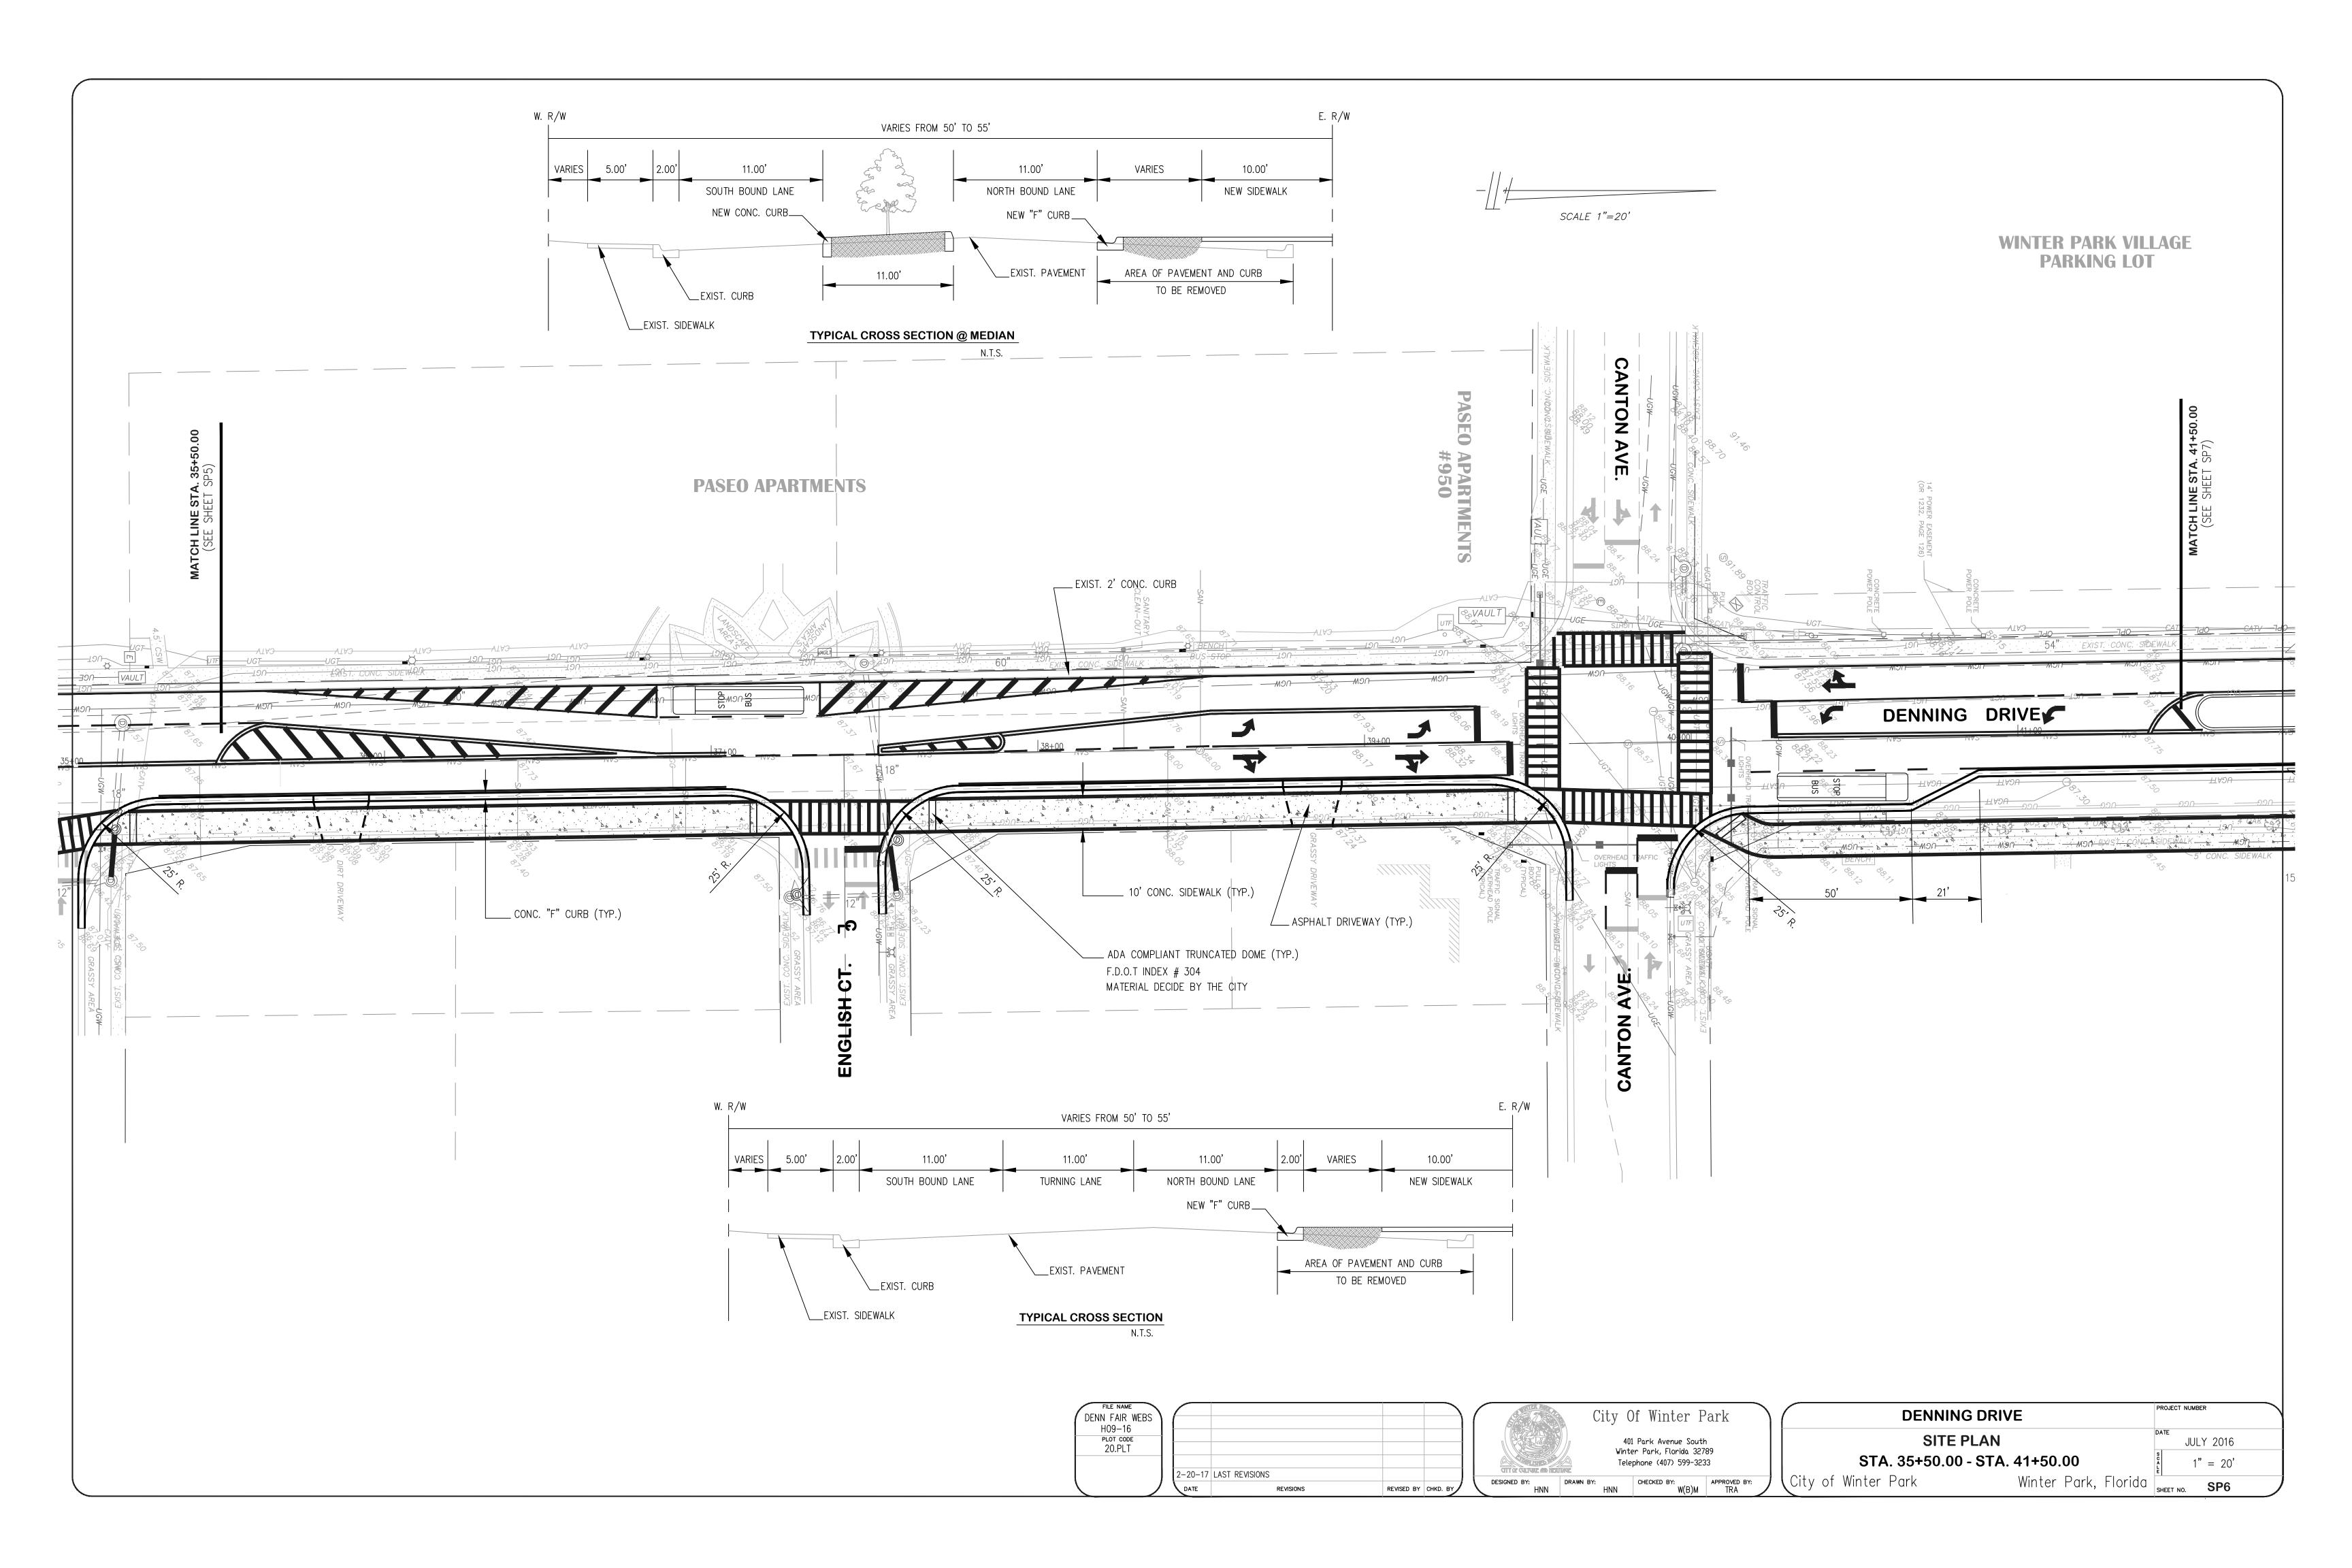

## CRA advisory board

subject : Item 2A

Denning Drive final design

motion | recommendation

Motion to approve final Denning Drive design and begin construction phase is requested.

### background

At the November 28<sup>th</sup>, 2016 Agency meeting, the Board motioned to approve the design of Denning Drive including decorative lighting, electric undergrounding, 3" caliper trees with the caveat staff return with documentation from Lynx supporting the design.

The backup material in this item is the Lynx reviewed designs for Denning Drive. Further, Lynx has provided a letter of support for the project stating the current design fits within their programming.

In addition, the design has been reviewed by Comprehensive Engineer Services (CES) to confirm the redesign's operation.

Finally, since a portion of the project lies outside the CRA boundary, an interlocal agreement is required. This agreement provides for the legal backdrop when a CRA partners with other jurisdictions for projects outside the boundary. In this case, the Denning Drive project extends past areas both north and south of the district. The agreement states that the project is a partnership with resources provided by both the City and the CRA. It also provides for good practice and compliance with state law with regard to the continued separation of increment and general fund revenues.