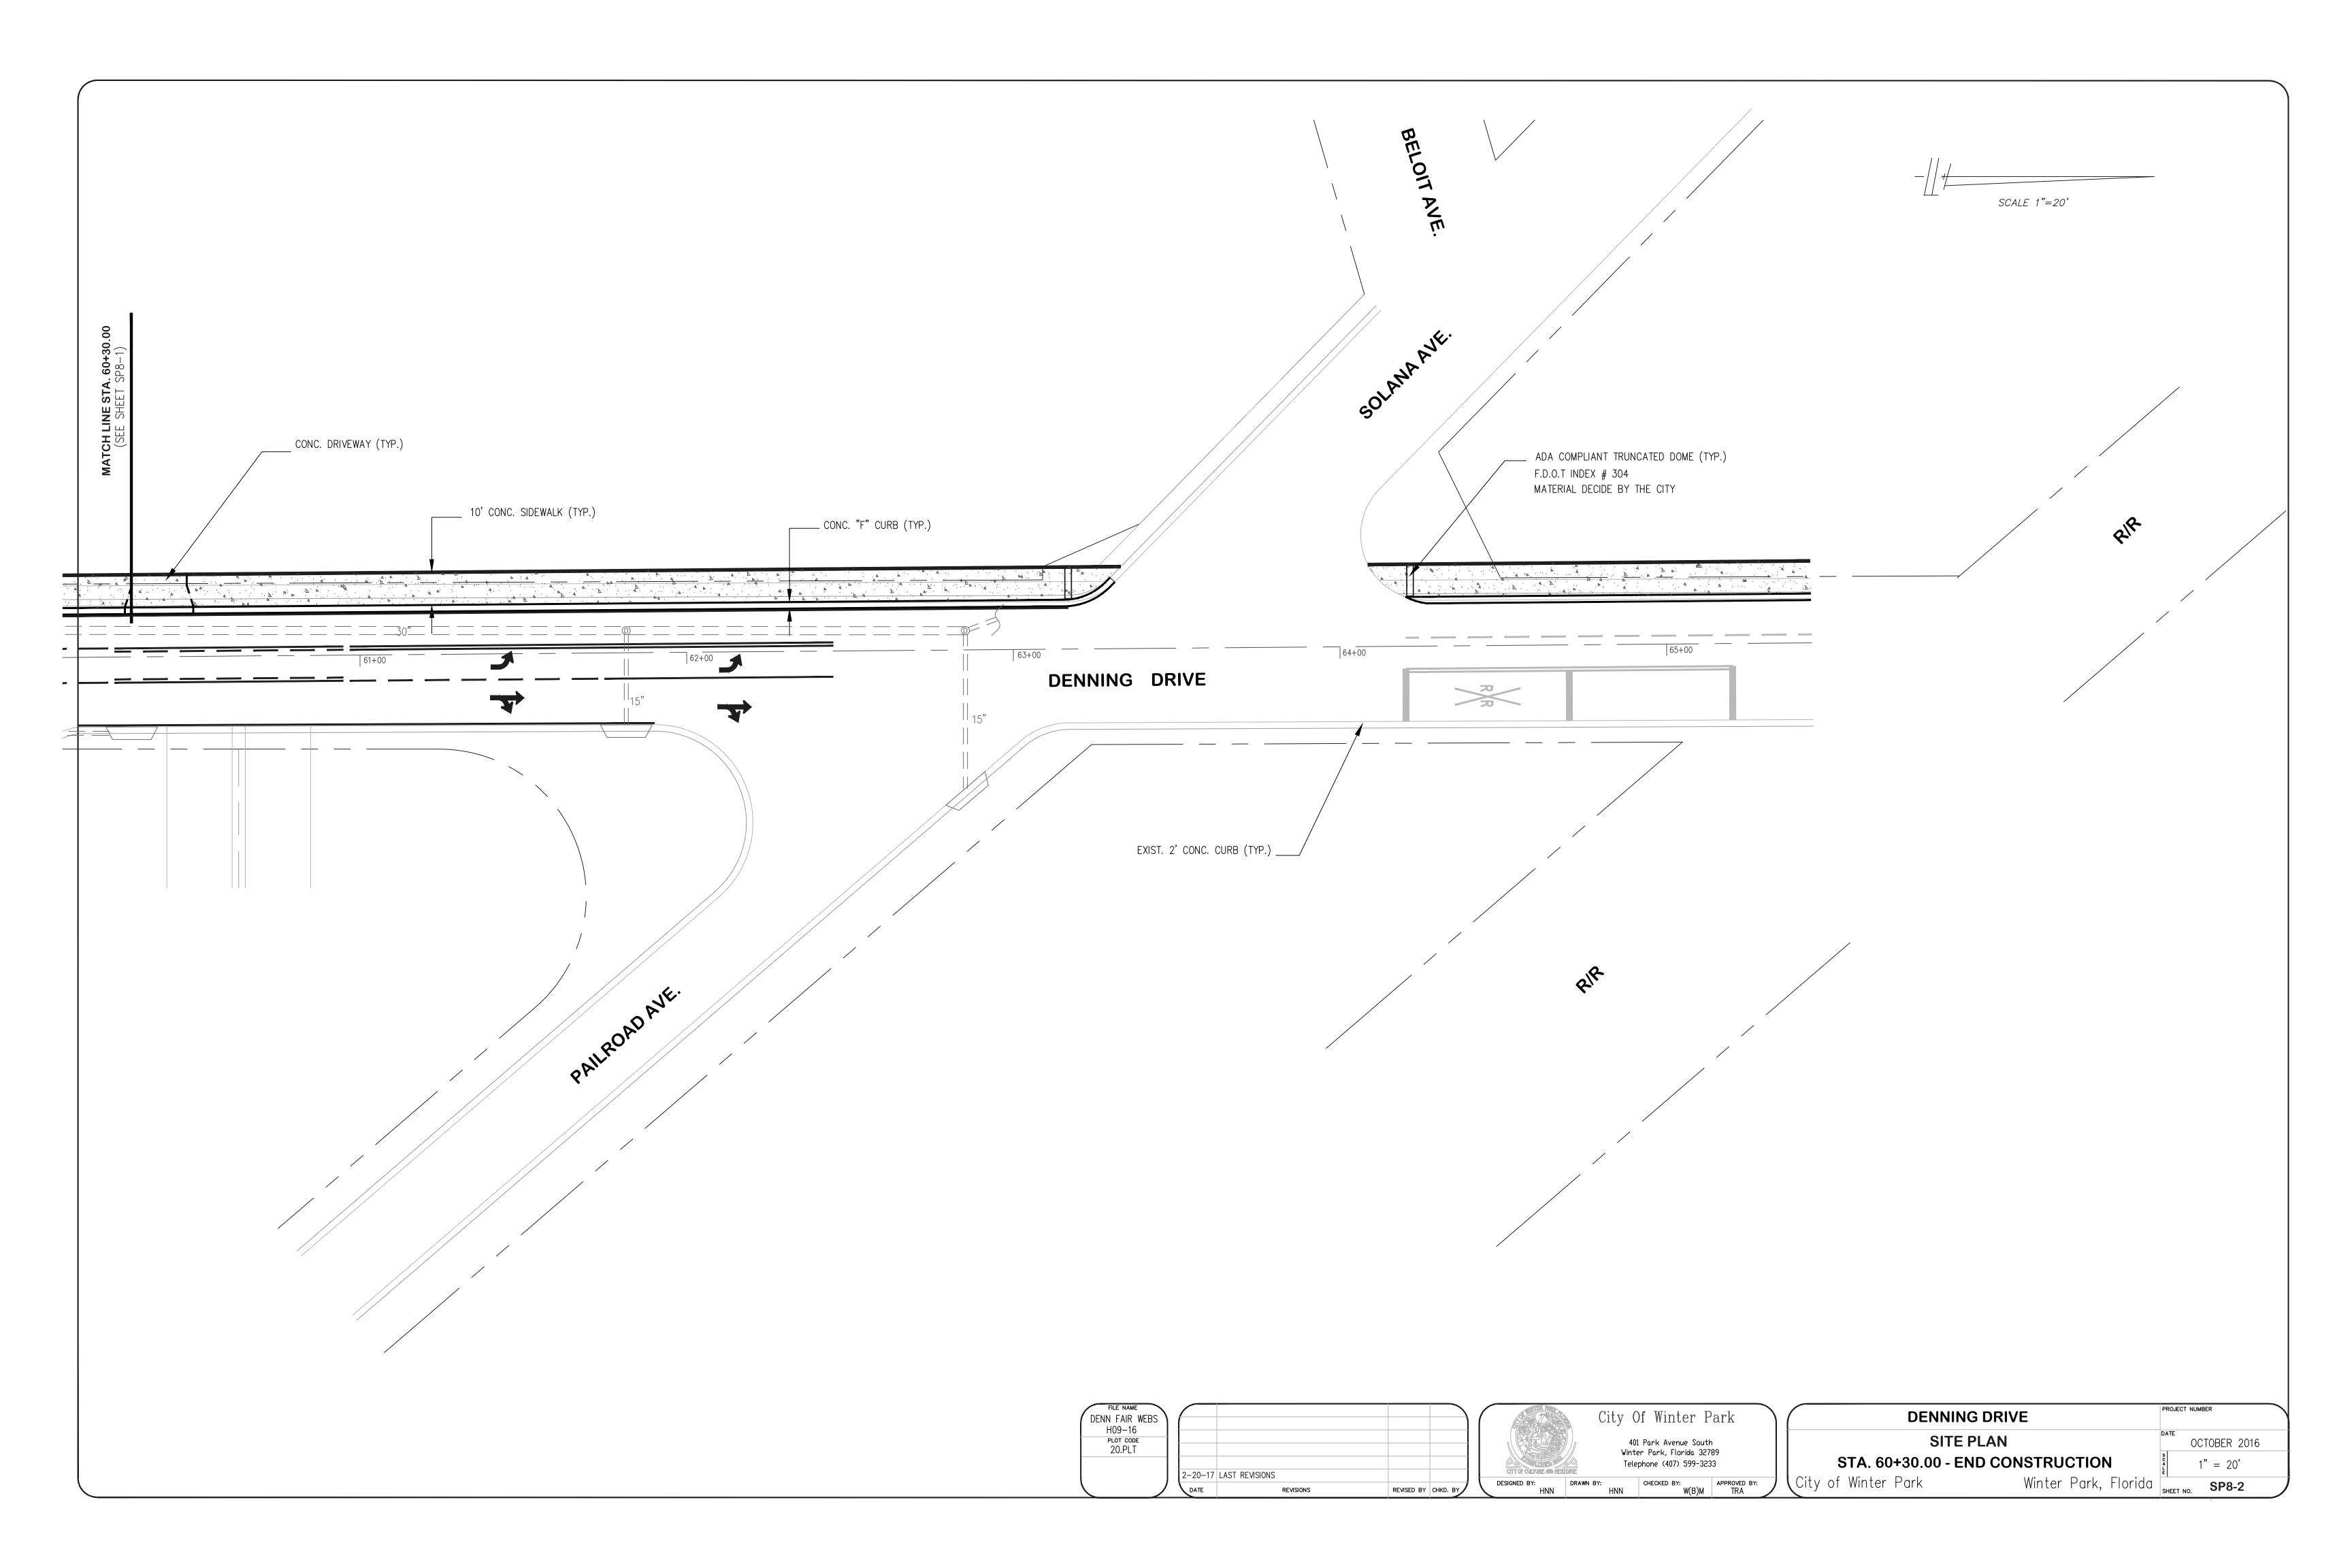

## CRA advisory board

subject : Item 2A

Denning Drive final design

motion | recommendation

Motion to approve final Denning Drive design and begin construction phase is requested.

### background

At the November 28<sup>th</sup>, 2016 Agency meeting, the Board motioned to approve the design of Denning Drive including decorative lighting, electric undergrounding, 3" caliper trees with the caveat staff return with documentation from Lynx supporting the design.

In addition, the design has been reviewed by Comprehensive Engineer Services (CES) to confirm the redesign's operation.

Finally, since a portion of the project lies outside the CRA boundary, an interlocal agreement is required. This agreement provides for the legal backdrop when a CRA partners with other jurisdictions for projects outside the boundary. In this case, the Denning Drive project extends past areas both north and south of the district. The agreement states that the project is a partnership with resources provided by both the City and the CRA. It also provides for good practice and compliance with state law with regard to the continued separation of increment and general fund revenues.