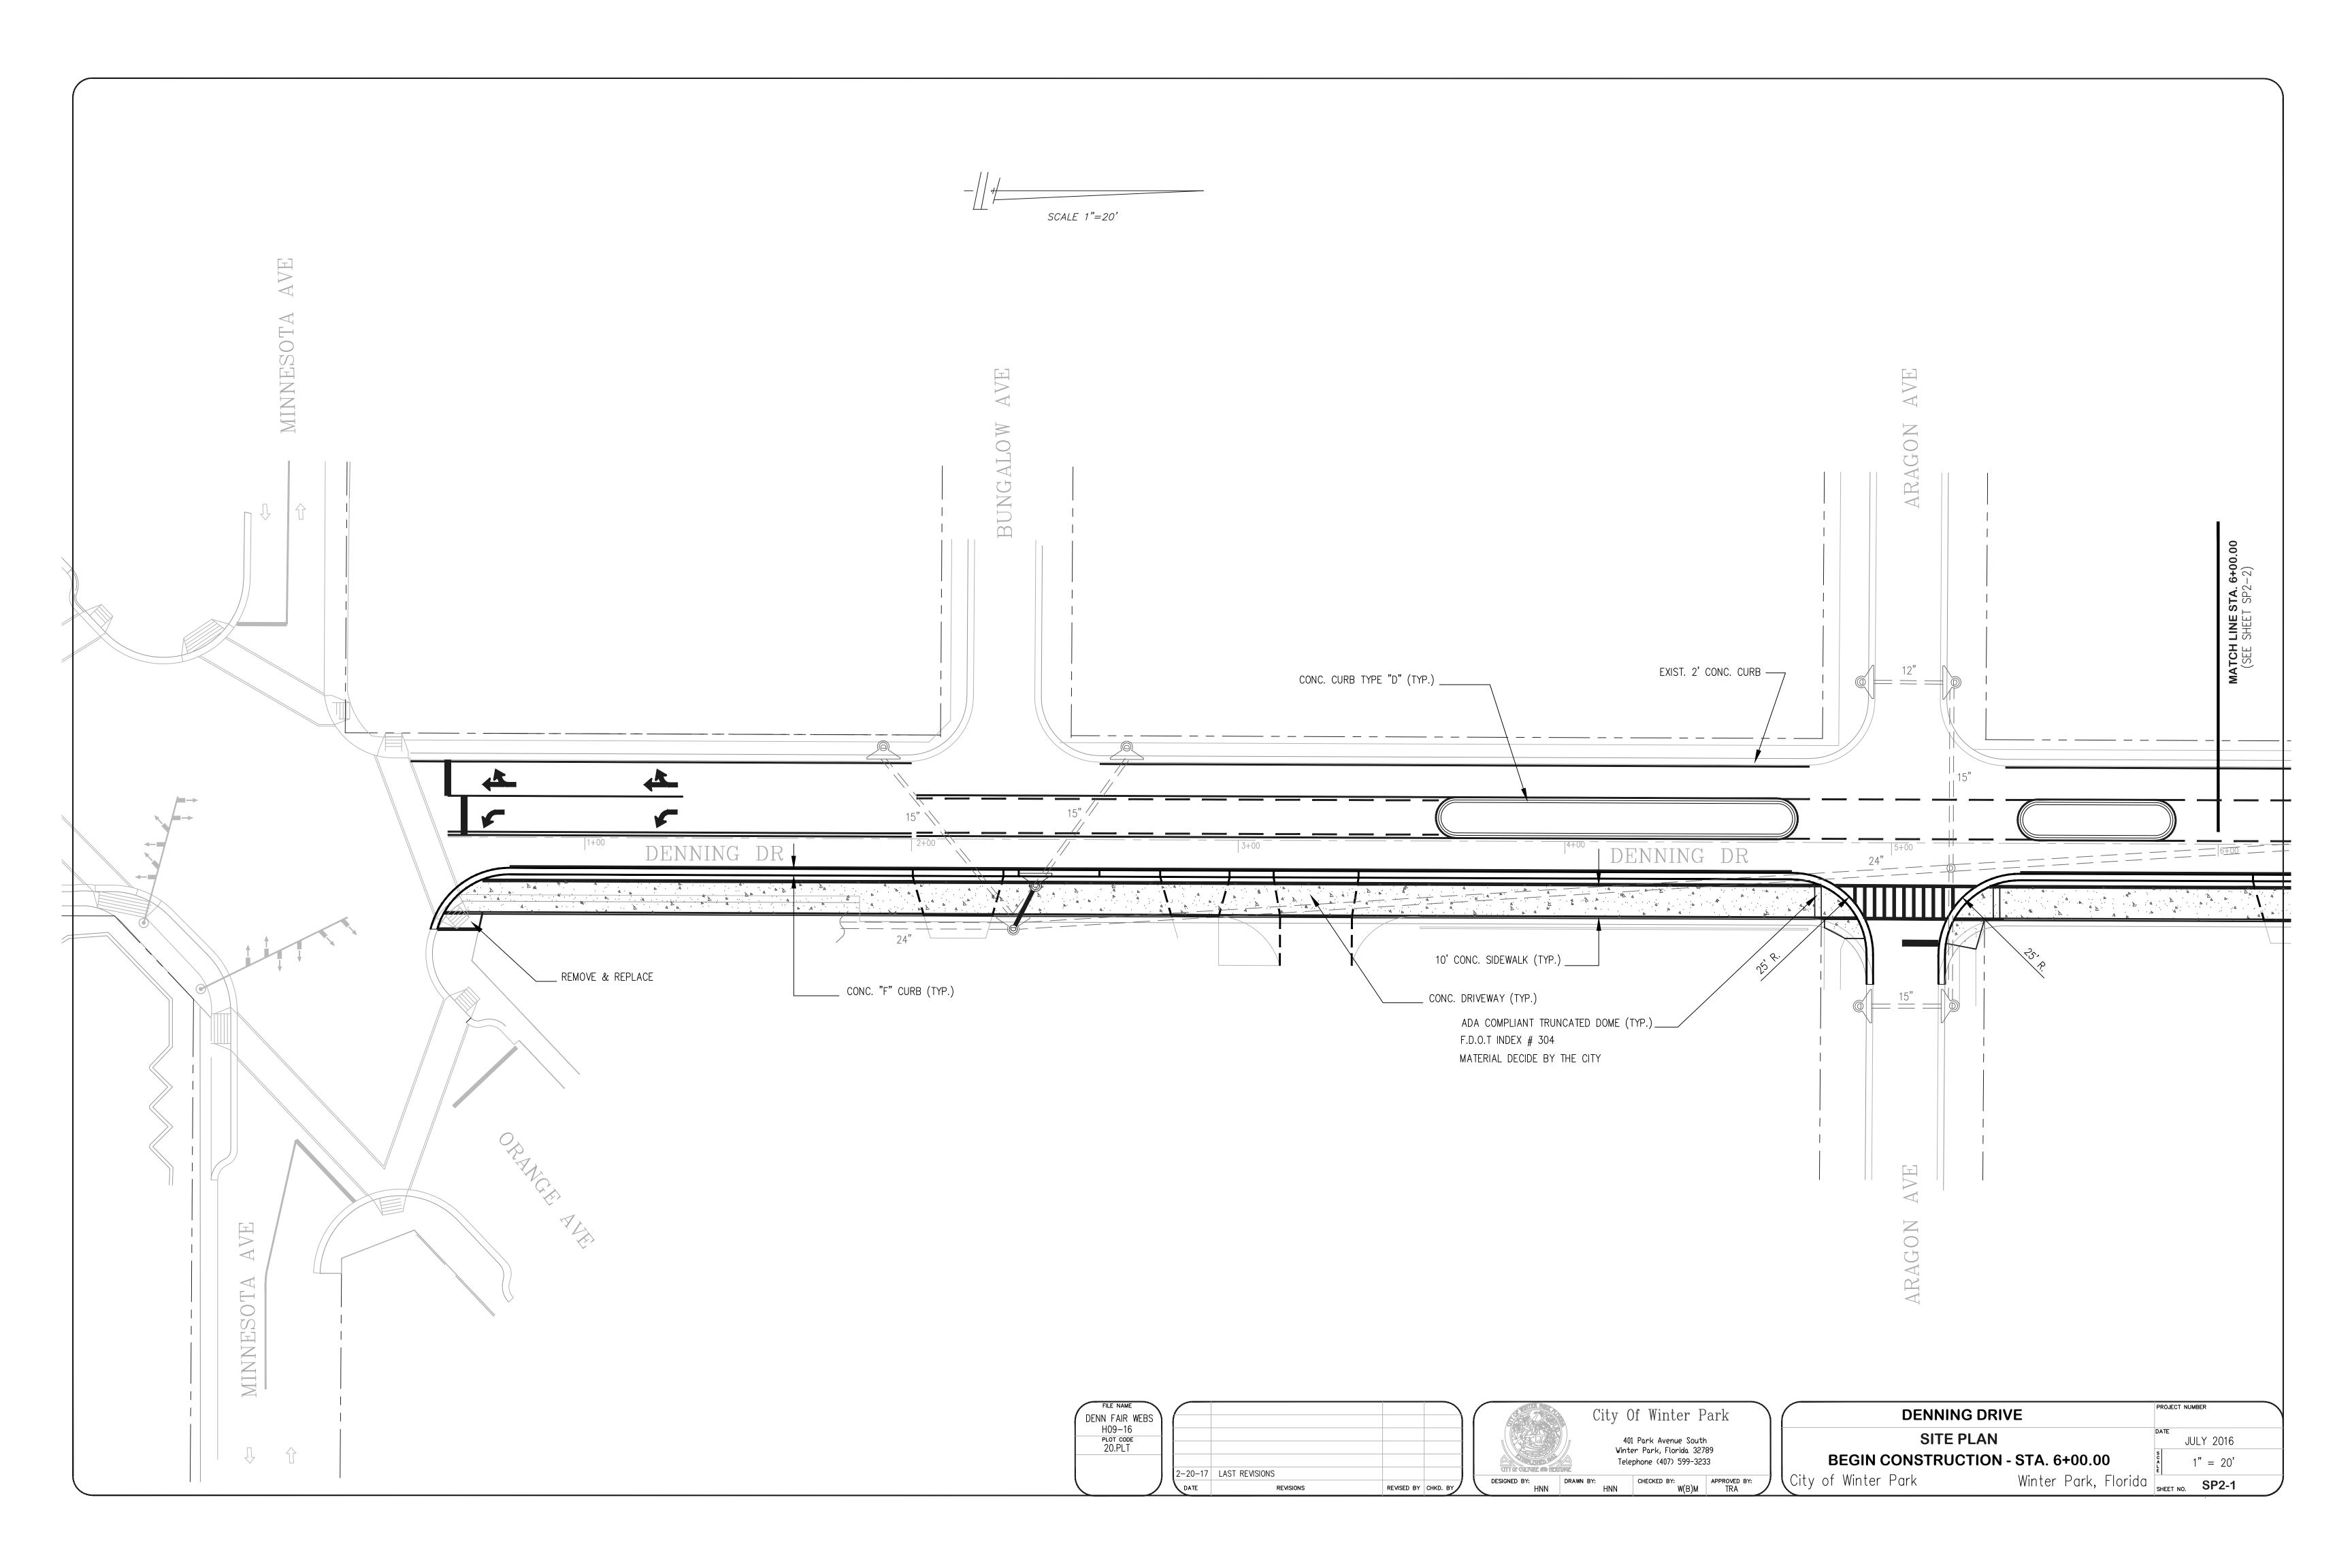

## CRA advisory board

subject : Item 2A

Denning Drive final design

motion | recommendation

Motion to approve final Denning Drive design and begin construction phase is requested.

### background

At the November 28<sup>th</sup>, 2016 Agency meeting, the Board motioned to approve the design of Denning Drive including decorative lighting, electric undergrounding, 3" caliper trees with the caveat staff return with documentation from Lynx supporting the design.

The backup material in this item is the Lynx reviewed designs for Denning Drive. Further, Lynx has provided a letter of support for the project stating the current design fits within their programming.

In addition, the design has been reviewed by Comprehensive Engineer Services (CES) to confirm the redesign's operation.

Finally, since a portion of the project lies outside the CRA boundary, an interlocal agreement is required. This agreement provides for the legal backdrop when a CRA partners with other jurisdictions for projects outside the boundary. In this case, the Denning Drive project extends past areas both north and south of the district. The agreement states that the project is a partnership with resources provided by both the City and the CRA. It also provides for good practice and compliance with state law with regard to the continued separation of increment and general fund revenues.