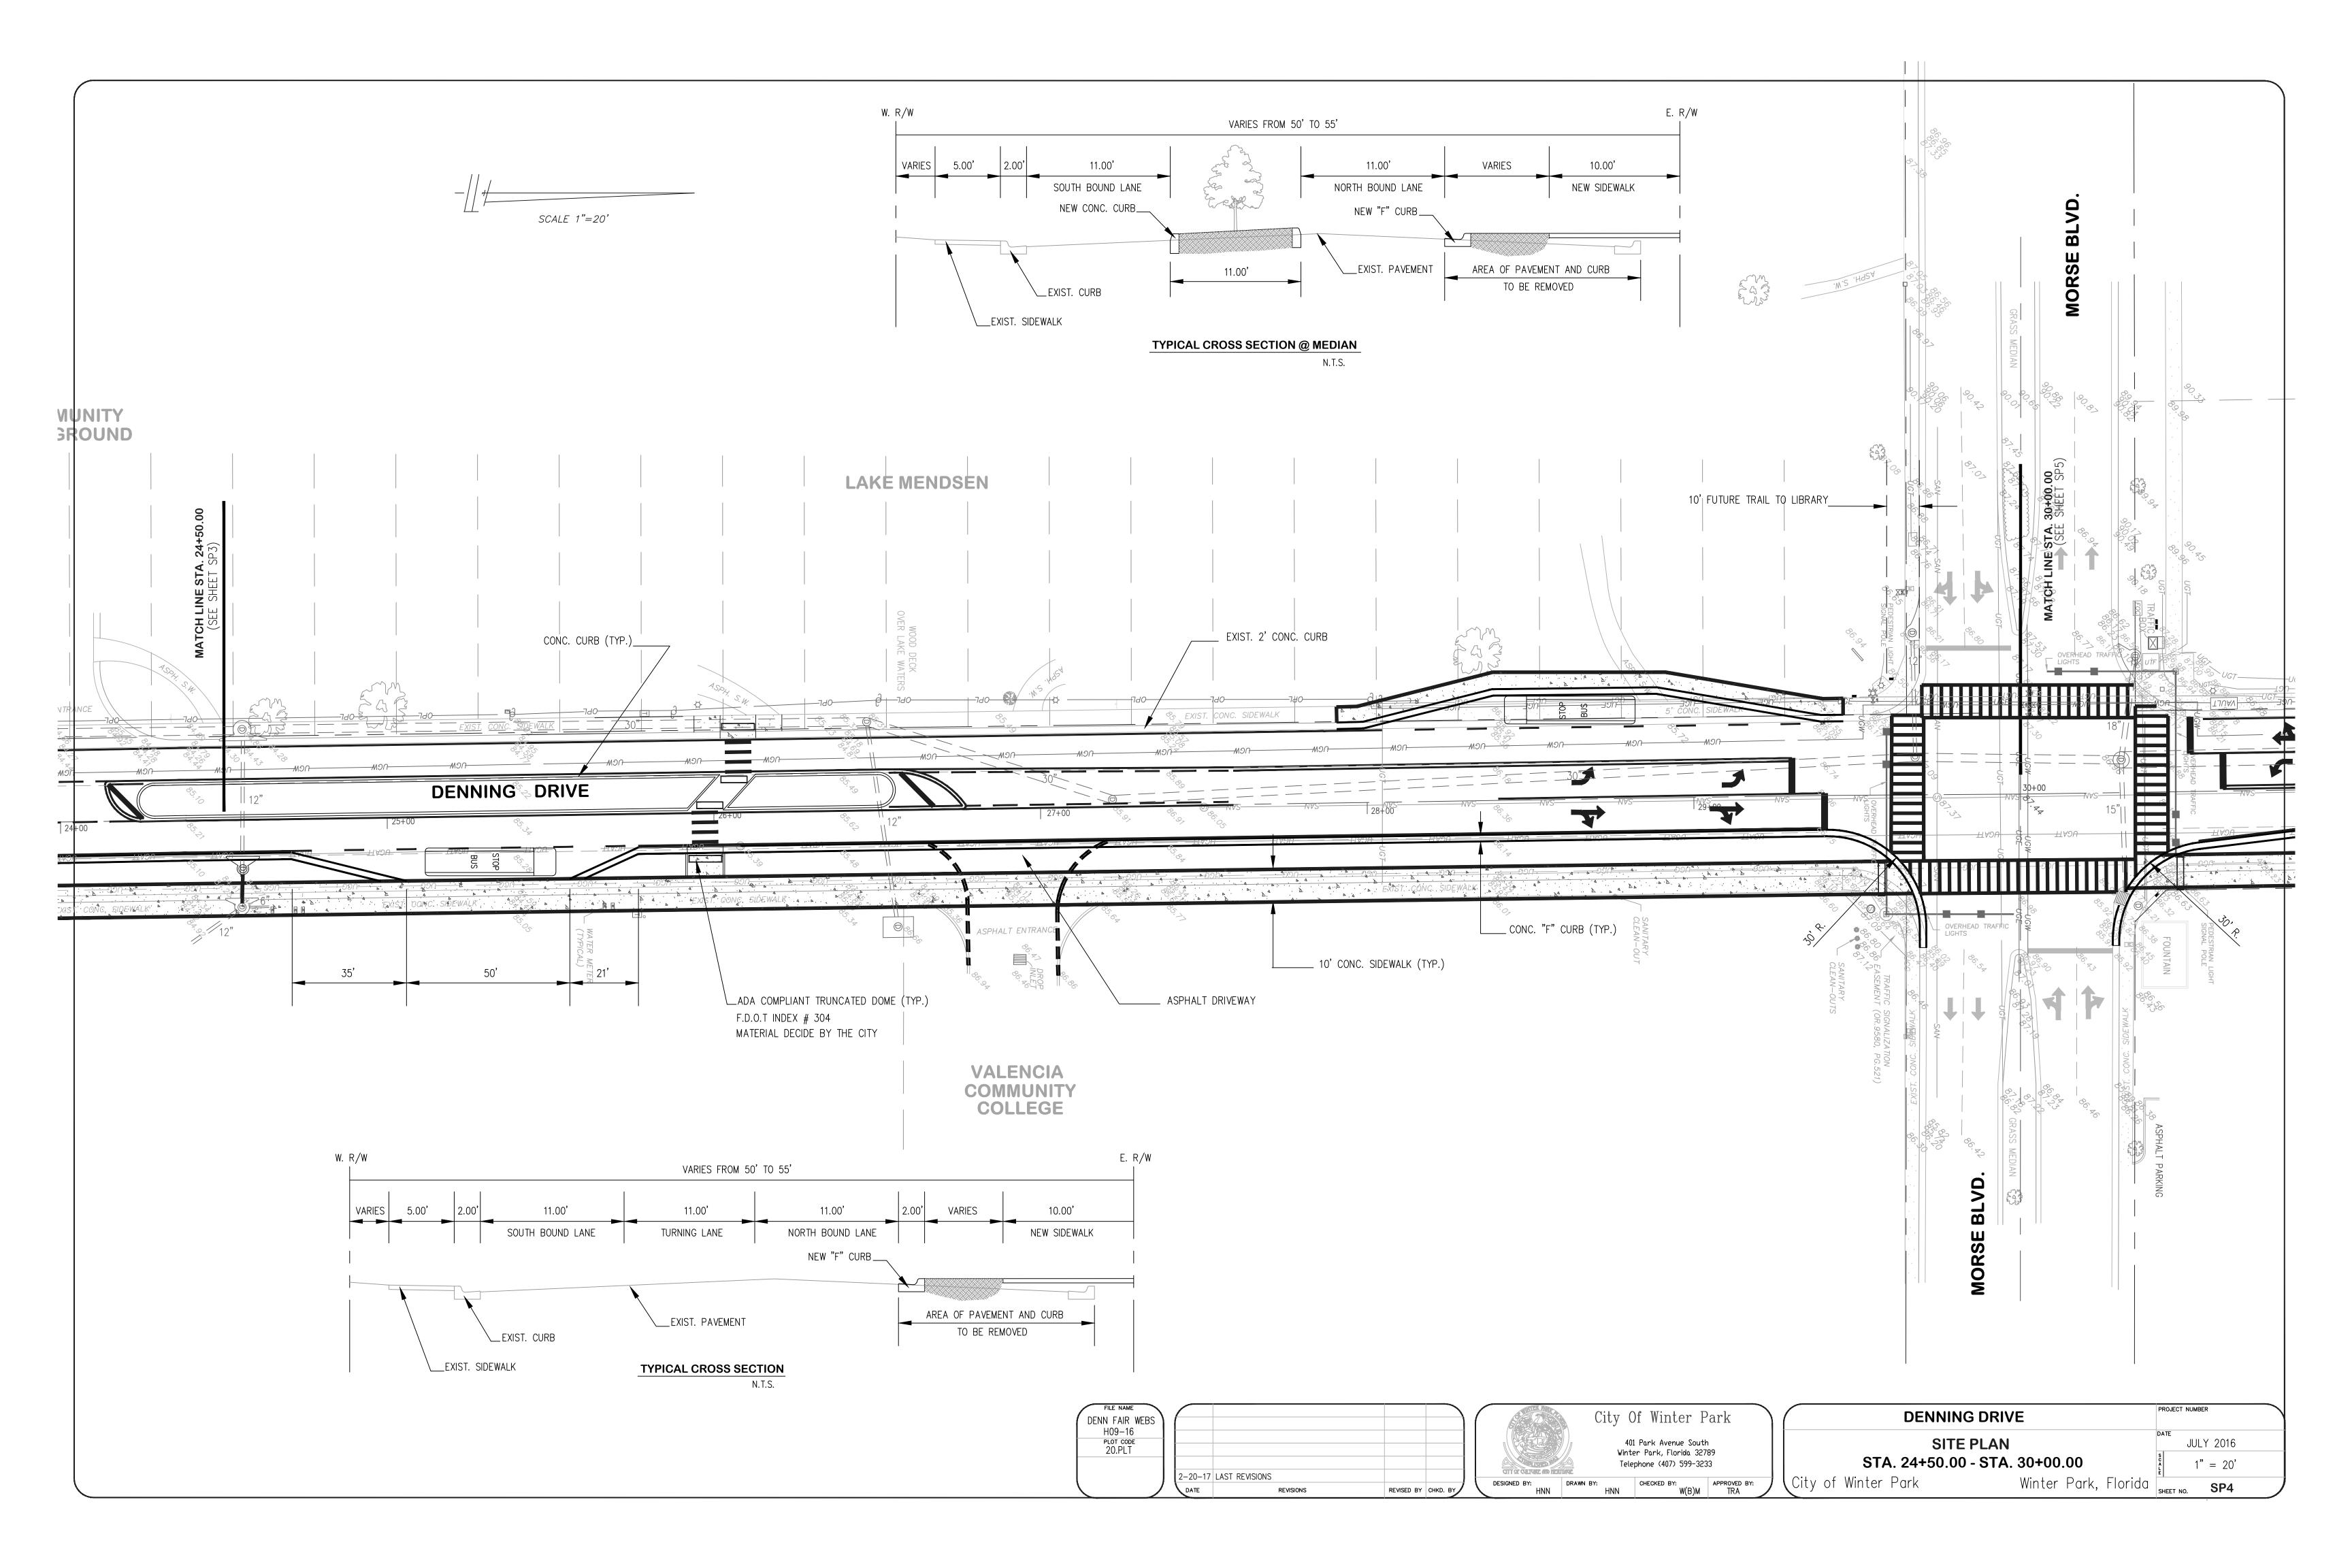

## CRA advisory board

subject : Item 2A

Denning Drive final design

motion | recommendation

Motion to approve final Denning Drive design and begin construction phase is requested.

### background

At the November 28<sup>th</sup>, 2016 Agency meeting, the Board motioned to approve the design of Denning Drive including decorative lighting, electric undergrounding, 3" caliper trees with the caveat staff return with documentation from Lynx supporting the design.

The backup material in this item is the Lynx reviewed designs for Denning Drive. Further, Lynx has provided a letter of support for the project stating the current design fits within their programming.

In addition, the design has been reviewed by Comprehensive Engineer Services (CES) to confirm the redesign's operation.

Finally, since a portion of the project lies outside the CRA boundary, an interlocal agreement is required. This agreement provides for the legal backdrop when a CRA partners with other jurisdictions for projects outside the boundary. In this case, the Denning Drive project extends past areas both north and south of the district. The agreement states that the project is a partnership with resources provided by both the City and the CRA. It also provides for good practice and compliance with state law with regard to the continued separation of increment and general fund revenues.