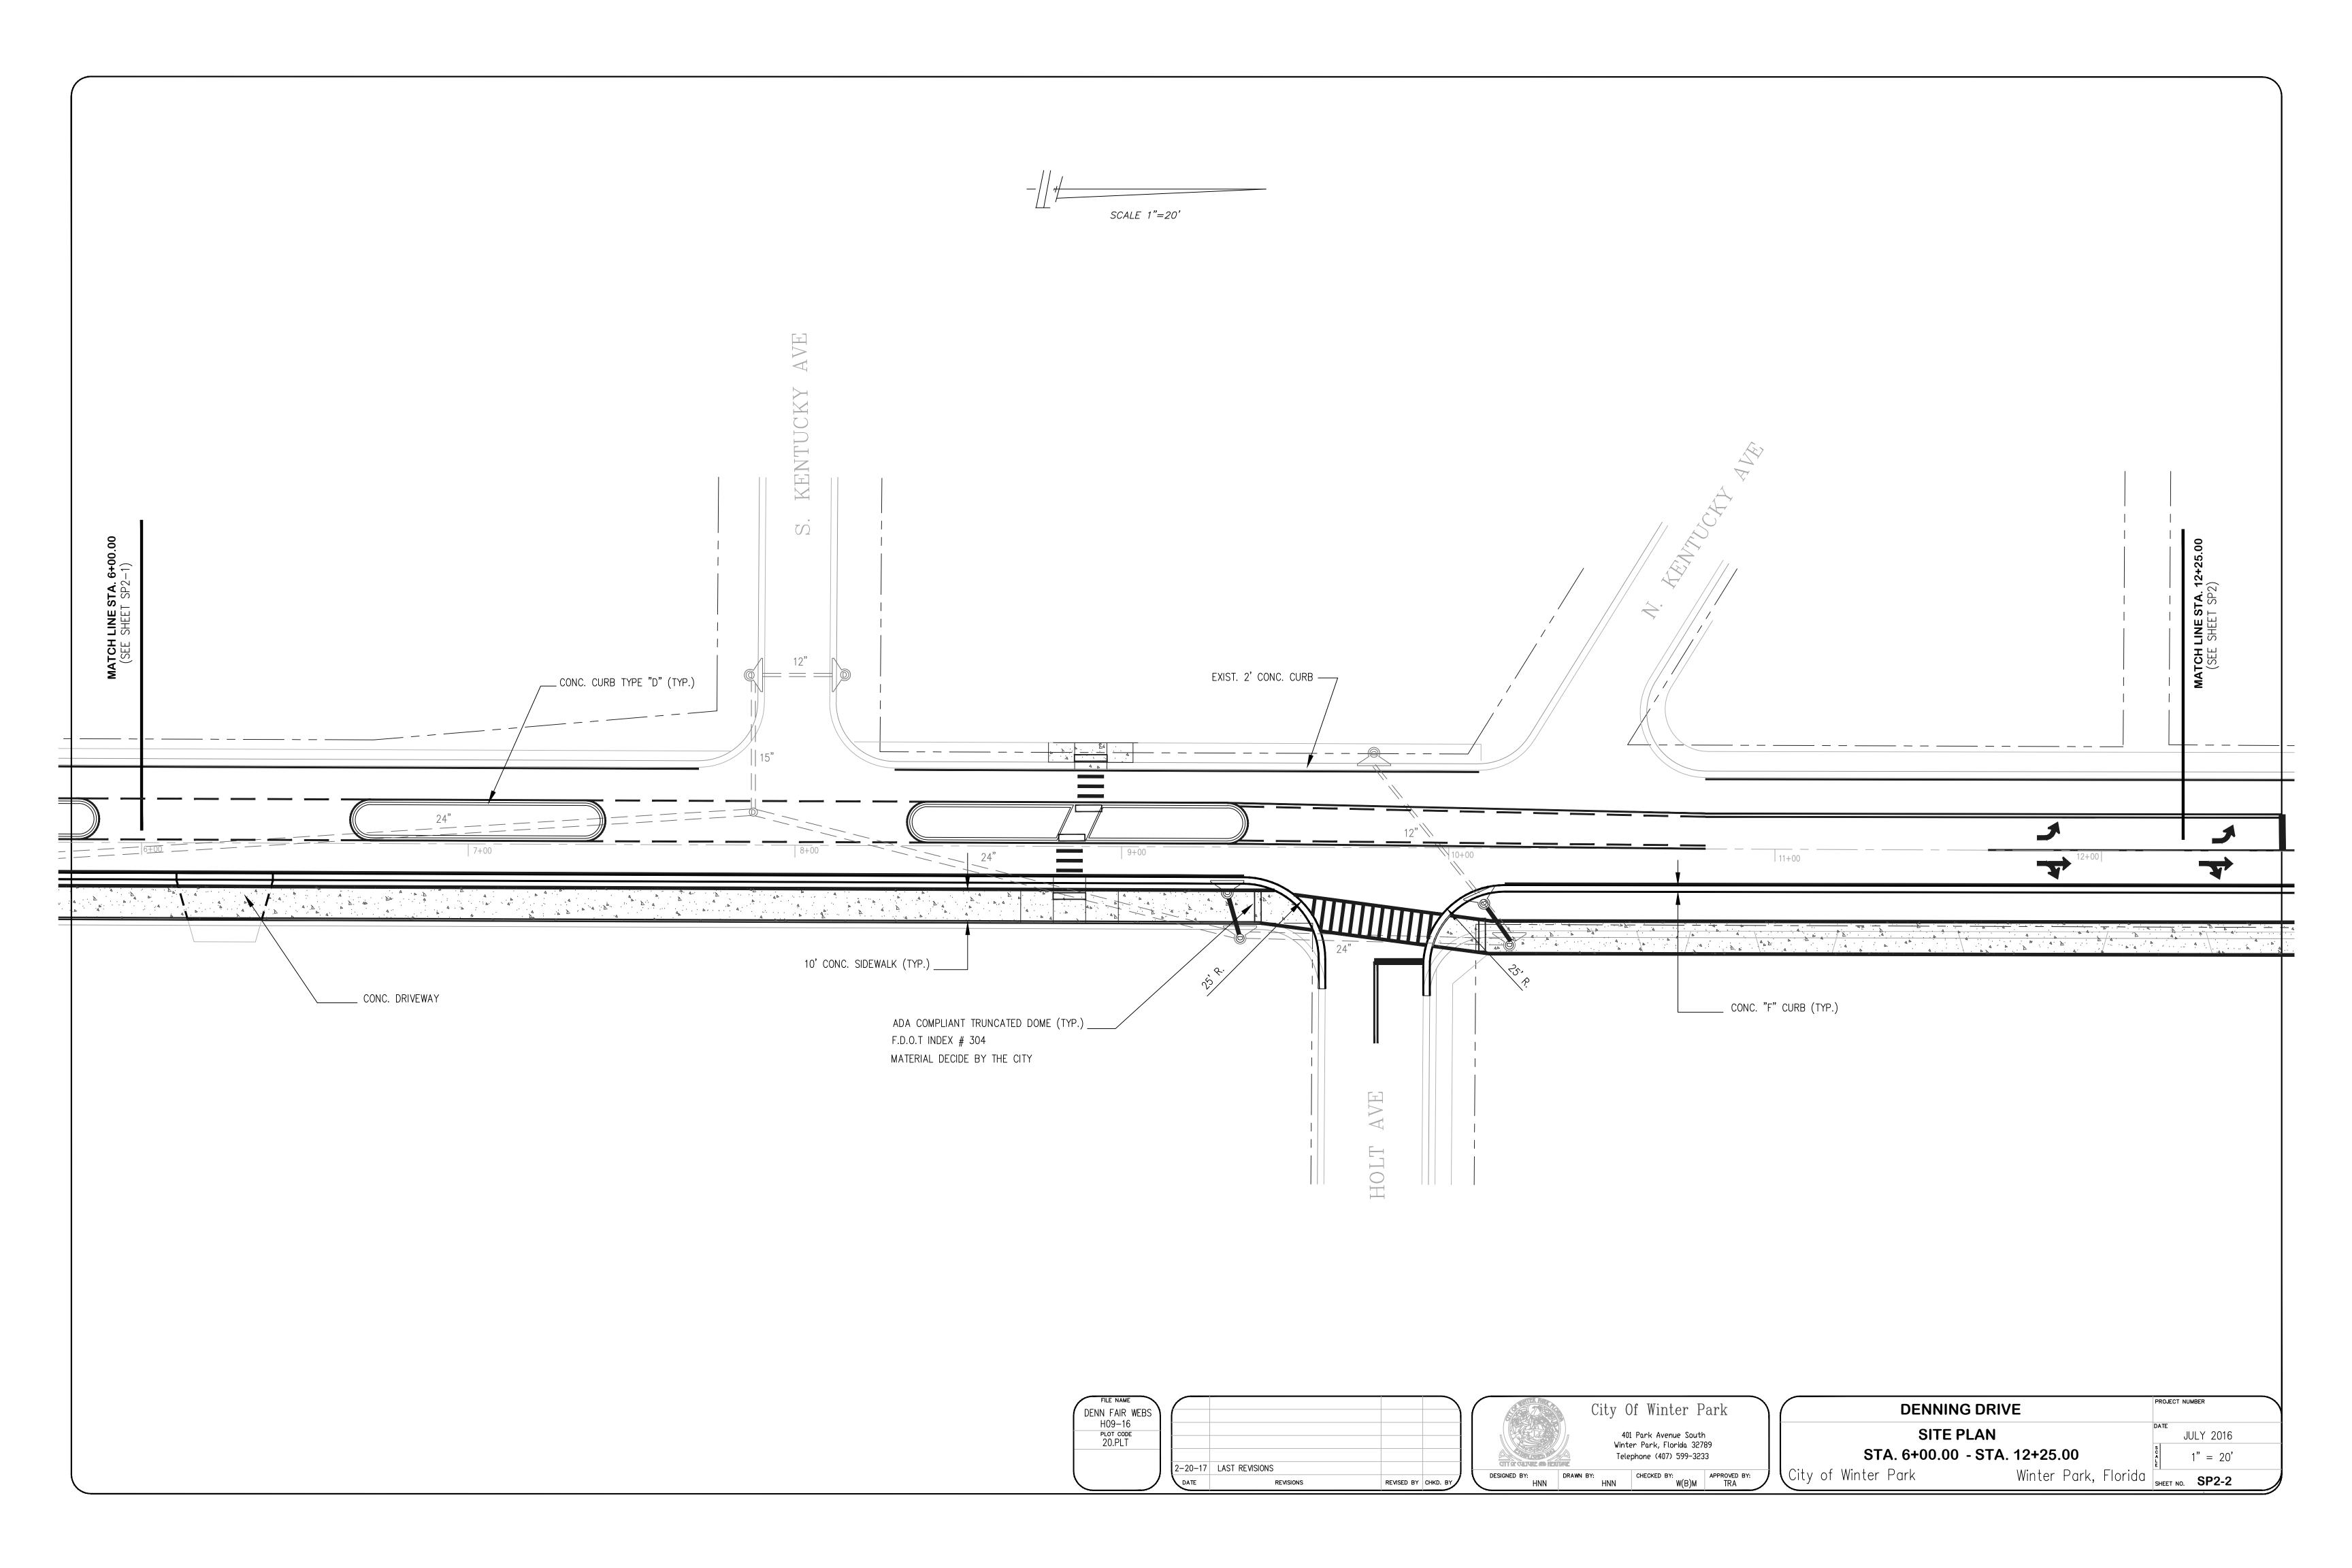

## CRA advisory board

subject : Item 2A

Denning Drive final design

motion | recommendation

Motion to approve final Denning Drive design and begin construction phase is requested.

### background

At the November 28<sup>th</sup>, 2016 Agency meeting, the Board motioned to approve the design of Denning Drive including decorative lighting, electric undergrounding, 3" caliper trees with the caveat staff return with documentation from Lynx supporting the design.

The backup material in this item is the Lynx reviewed designs for Denning Drive. Further, Lynx has provided a letter of support for the project stating the current design fits within their programming.

In addition, the design has been reviewed by Comprehensive Engineer Services (CES) to confirm the redesign's operation.

Finally, since a portion of the project lies outside the CRA boundary, an interlocal agreement is required. This agreement provides for the legal backdrop when a CRA partners with other jurisdictions for projects outside the boundary. In this case, the Denning Drive project extends past areas both north and south of the district. The agreement states that the project is a partnership with resources provided by both the City and the CRA. It also provides for good practice and compliance with state law with regard to the continued separation of increment and general fund revenues.