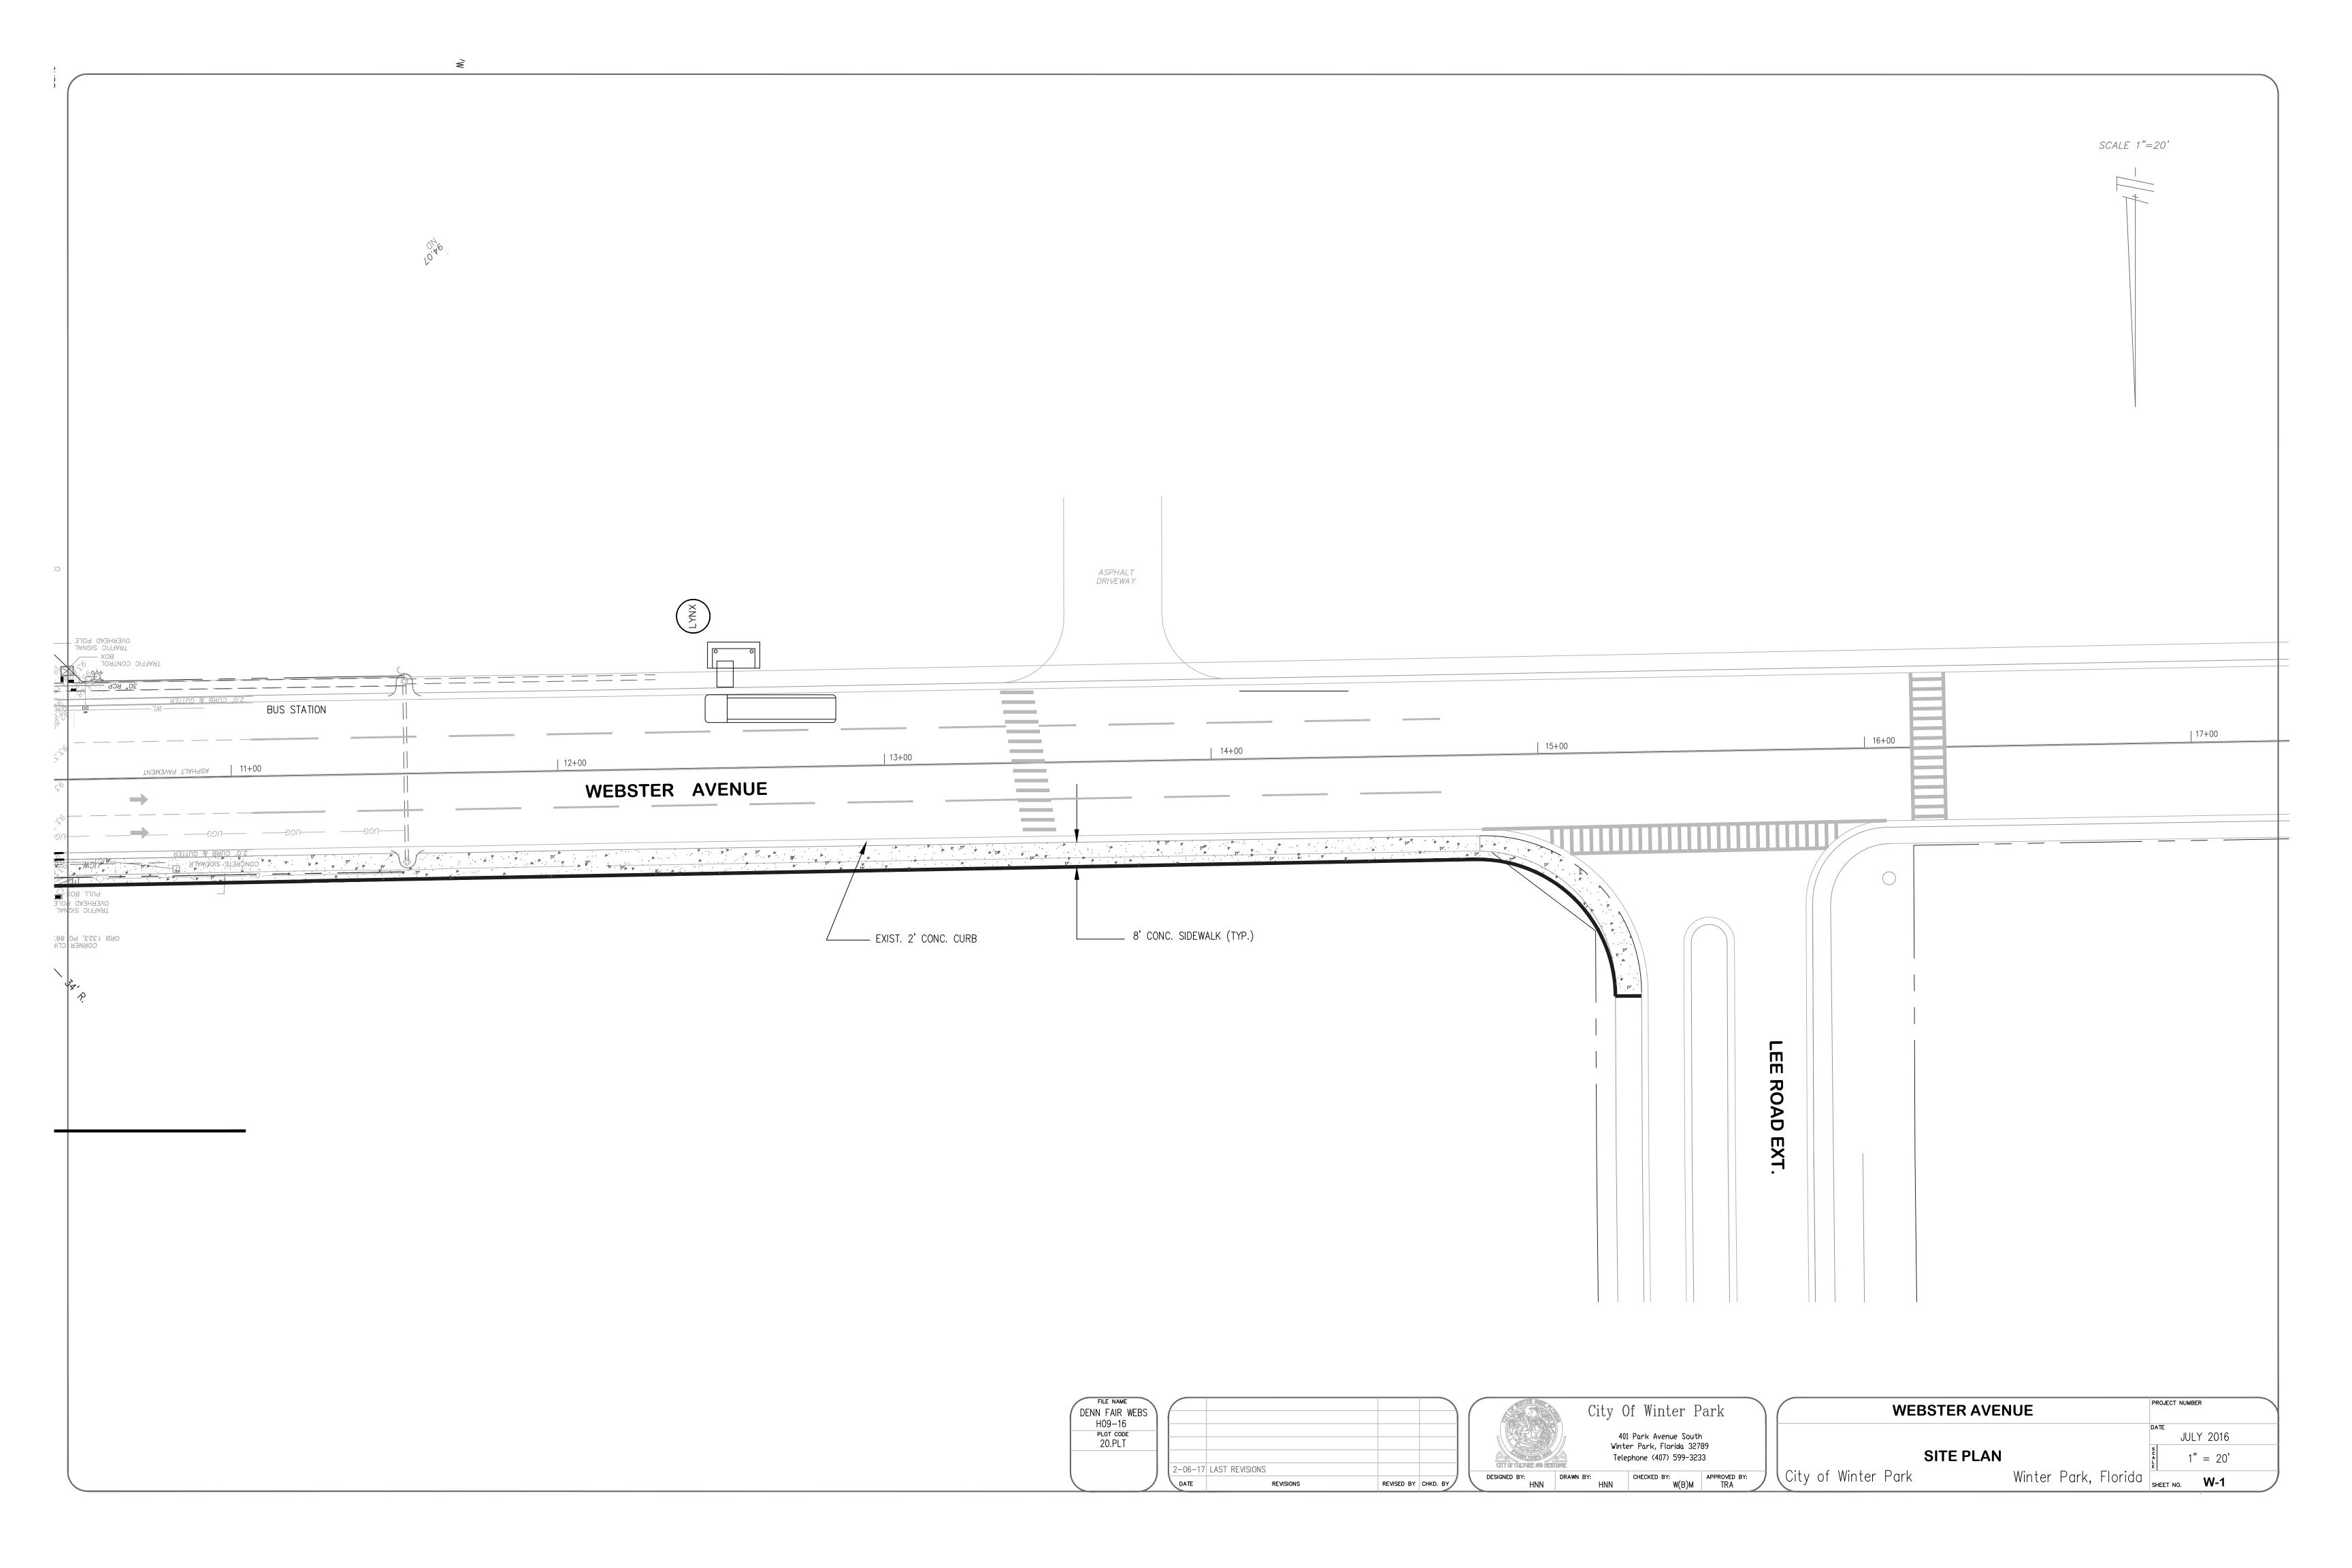

## CRA advisory board

subject : Item 2A

Denning Drive final design

motion | recommendation

Motion to approve final Denning Drive design and begin construction phase is requested.

### background

At the November 28<sup>th</sup>, 2016 Agency meeting, the Board motioned to approve the design of Denning Drive including decorative lighting, electric undergrounding, 3" caliper trees with the caveat staff return with documentation from Lynx supporting the design.

In addition, the design has been reviewed by Comprehensive Engineer Services (CES) to confirm the redesign's operation.

Finally, since a portion of the project lies outside the CRA boundary, an interlocal agreement is required. This agreement provides for the legal backdrop when a CRA partners with other jurisdictions for projects outside the boundary. In this case, the Denning Drive project extends past areas both north and south of the district. The agreement states that the project is a partnership with resources provided by both the City and the CRA. It also provides for good practice and compliance with state law with regard to the continued separation of increment and general fund revenues.