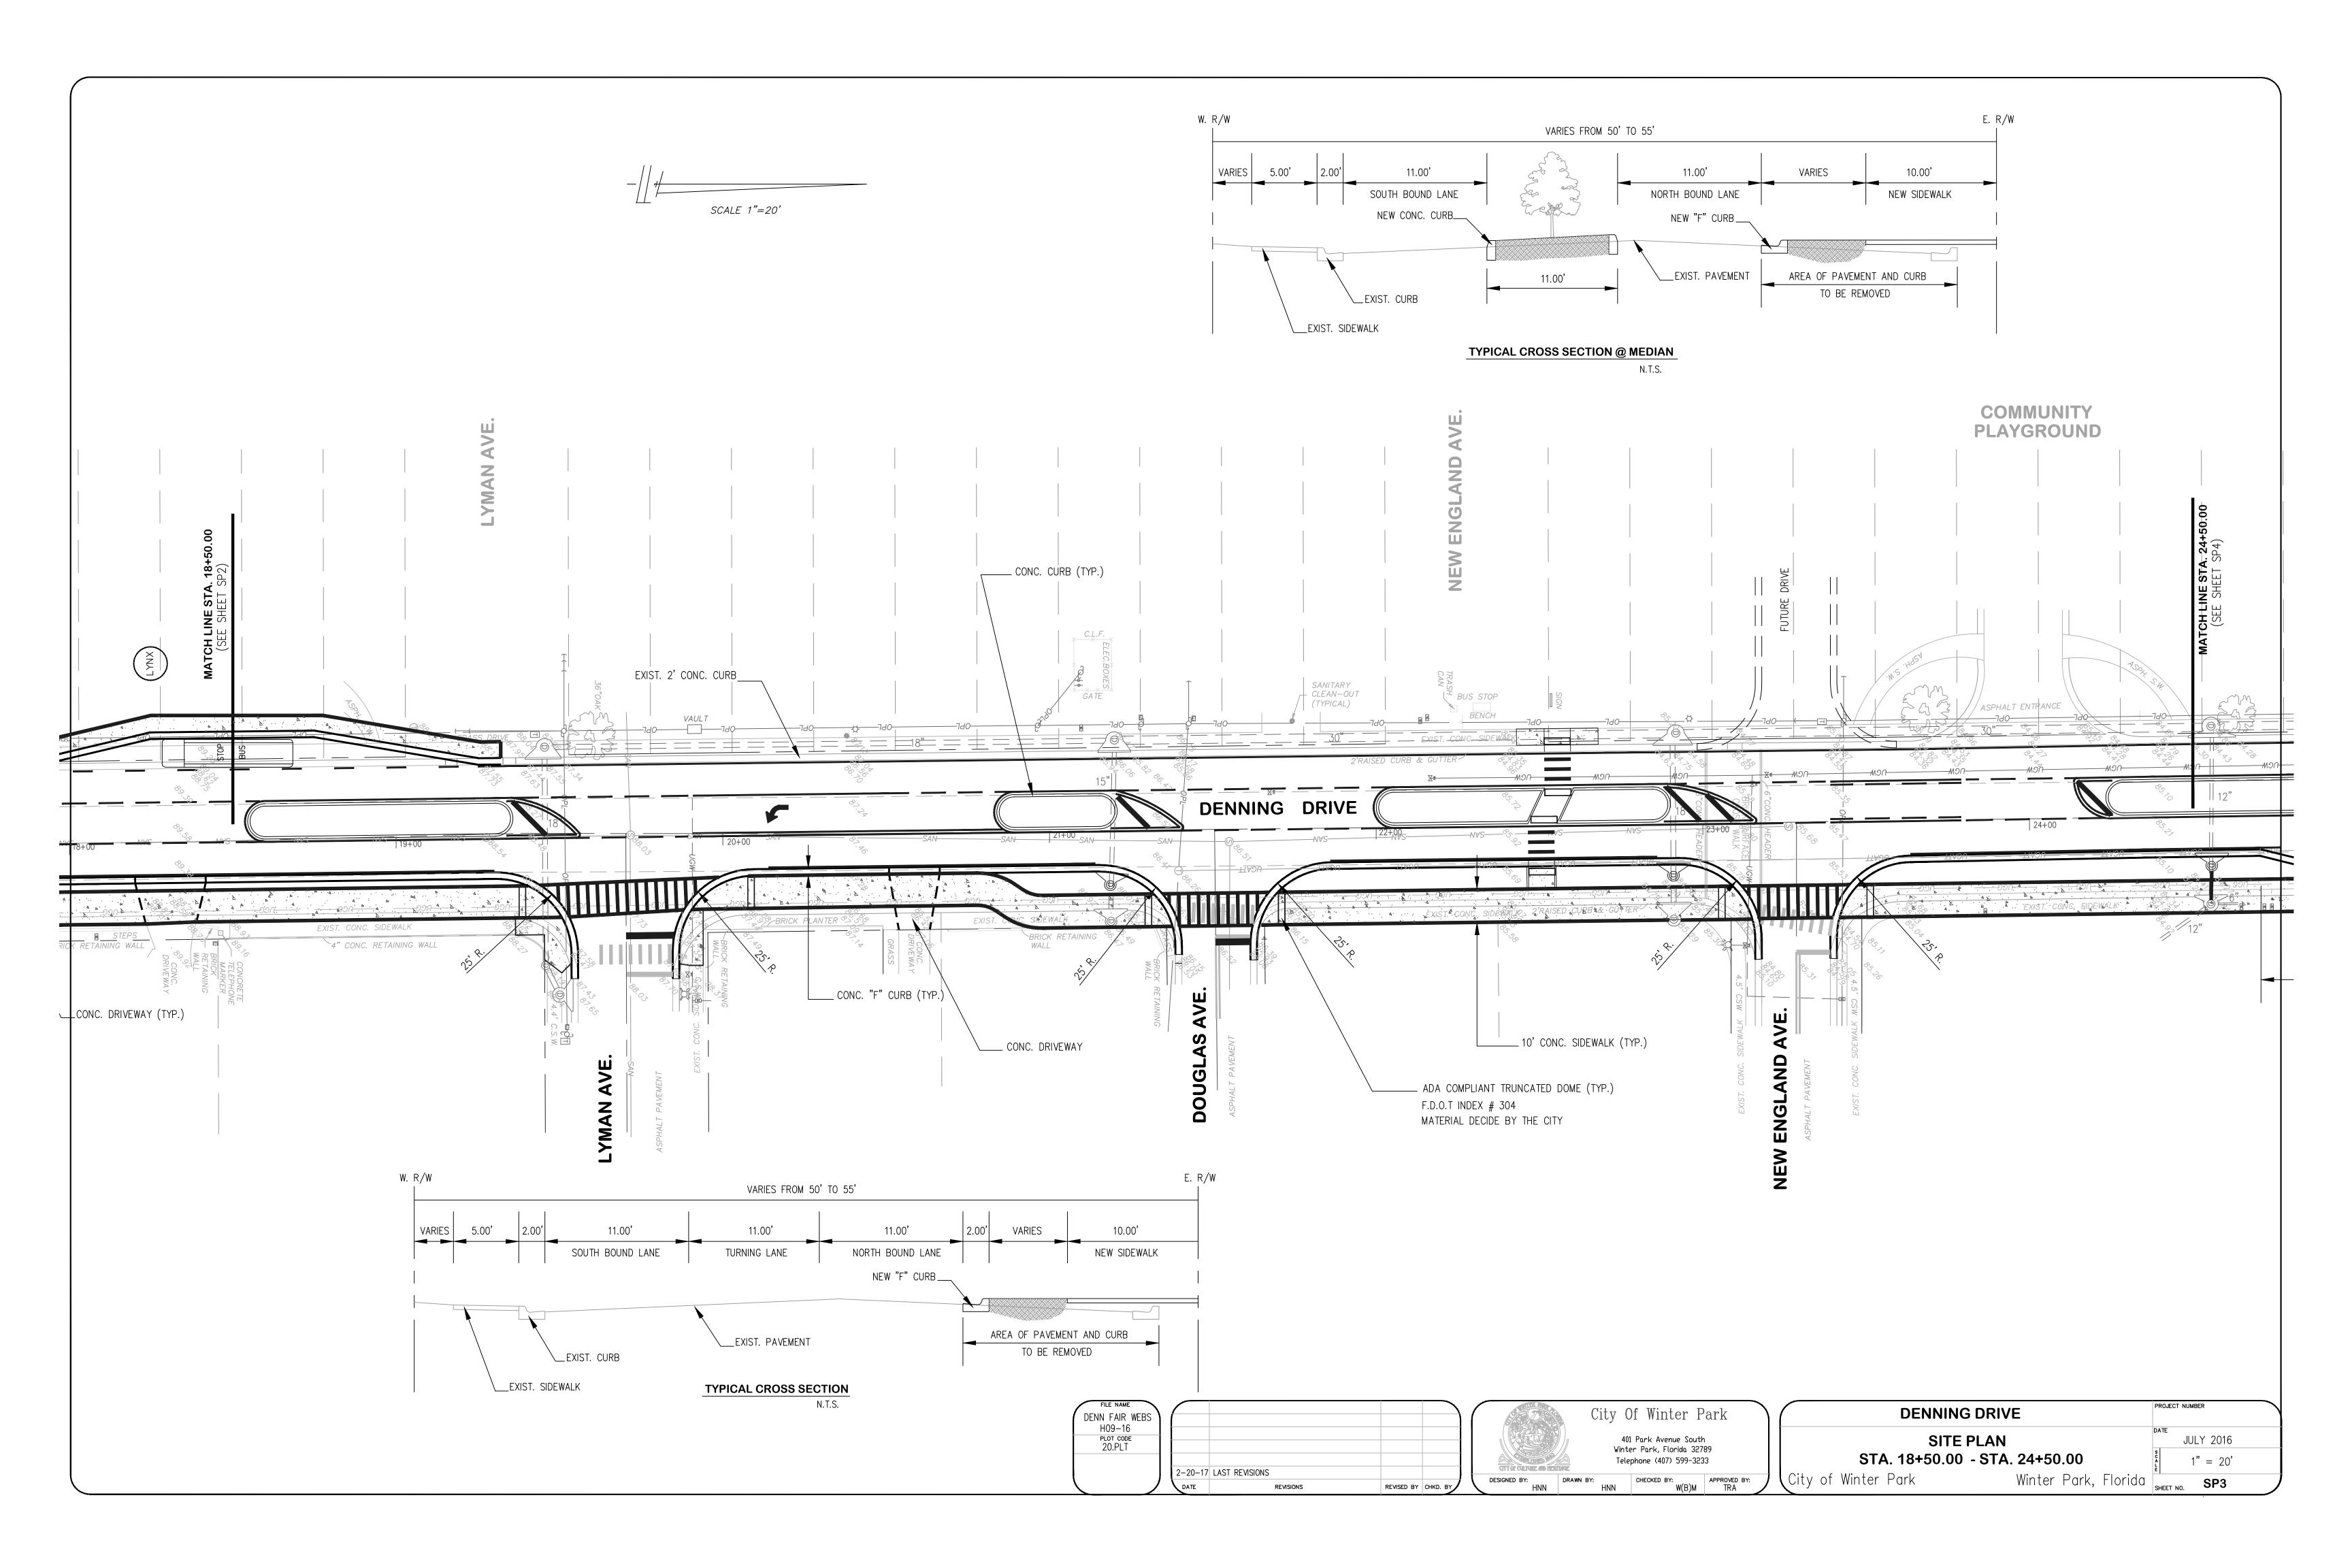

## CRA advisory board

subject : Item 2A

Denning Drive final design

motion | recommendation

Motion to approve final Denning Drive design and begin construction phase is requested.

### background

At the November 28<sup>th</sup>, 2016 Agency meeting, the Board motioned to approve the design of Denning Drive including decorative lighting, electric undergrounding, 3" caliper trees with the caveat staff return with documentation from Lynx supporting the design.

The backup material in this item is the Lynx reviewed designs for Denning Drive. Further, Lynx has provided a letter of support for the project stating the current design fits within their programming.

In addition, the design has been reviewed by Comprehensive Engineer Services (CES) to confirm the redesign's operation.

Finally, since a portion of the project lies outside the CRA boundary, an interlocal agreement is required. This agreement provides for the legal backdrop when a CRA partners with other jurisdictions for projects outside the boundary. In this case, the Denning Drive project extends past areas both north and south of the district. The agreement states that the project is a partnership with resources provided by both the City and the CRA. It also provides for good practice and compliance with state law with regard to the continued separation of increment and general fund revenues.