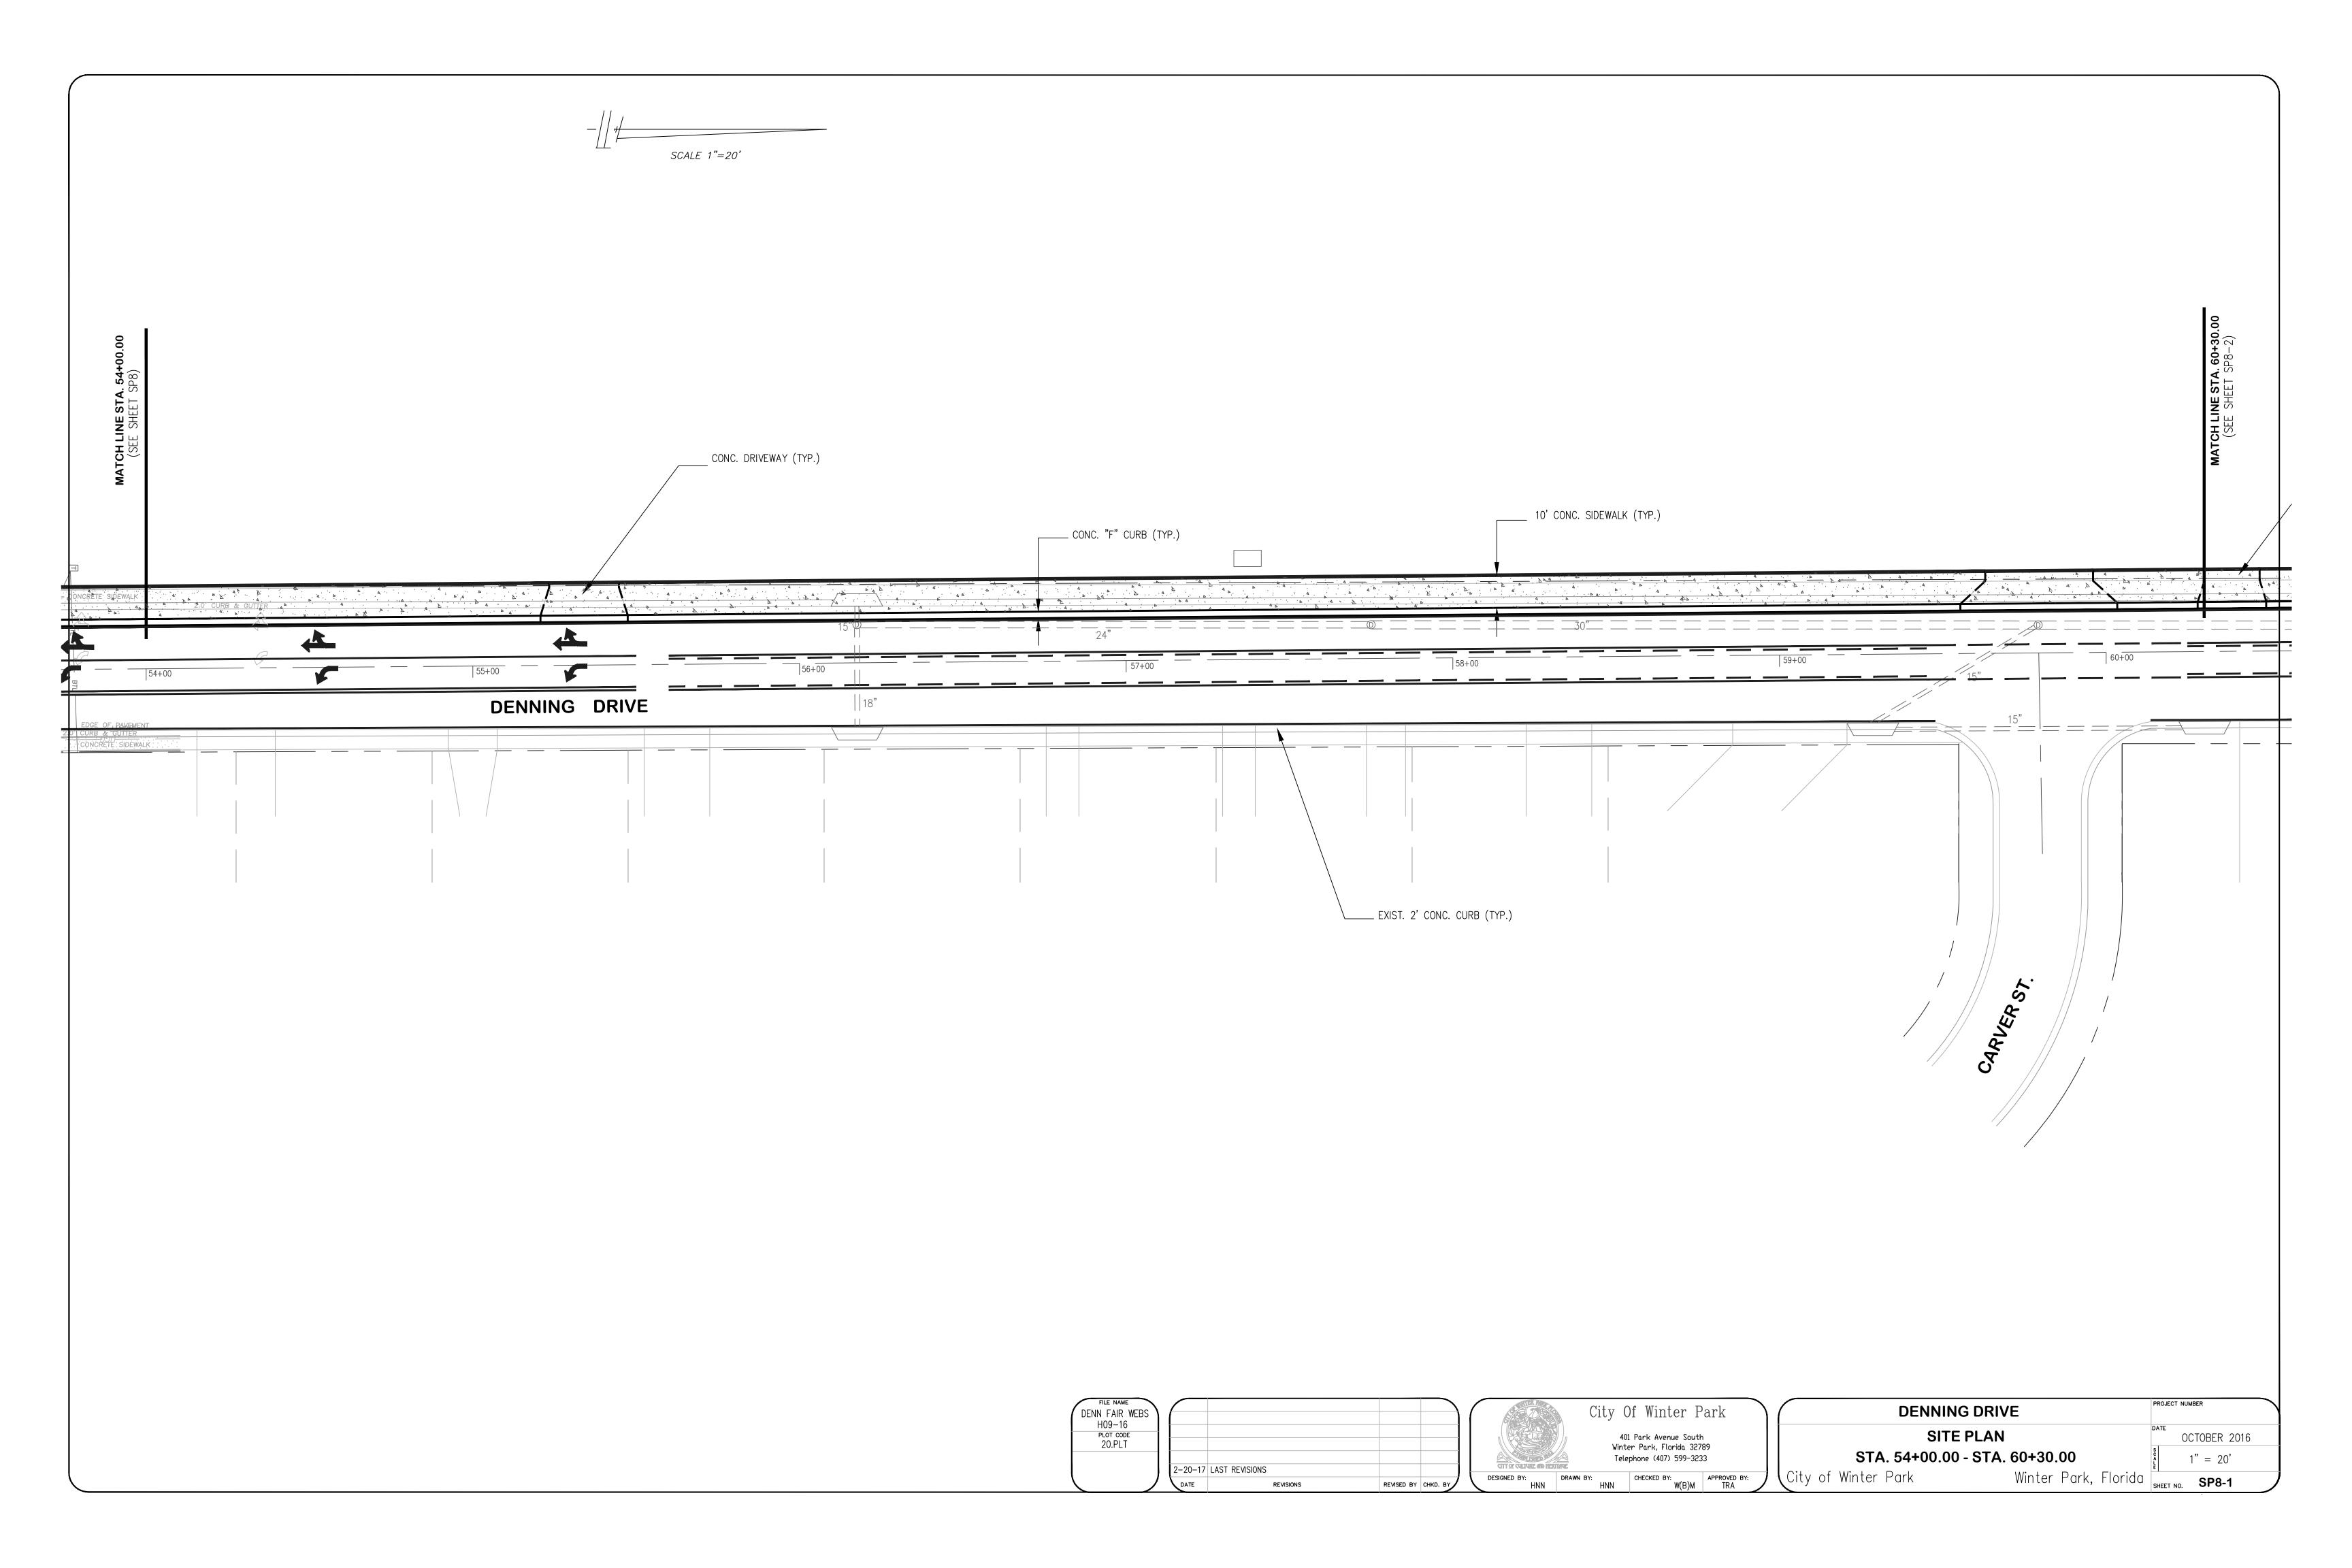

## CRA advisory board

subject : Item 2A

Denning Drive final design

motion | recommendation

Motion to approve final Denning Drive design and begin construction phase is requested.

### background

At the November 28<sup>th</sup>, 2016 Agency meeting, the Board motioned to approve the design of Denning Drive including decorative lighting, electric undergrounding, 3" caliper trees with the caveat staff return with documentation from Lynx supporting the design.

In addition, the design has been reviewed by Comprehensive Engineer Services (CES) to confirm the redesign's operation.

Finally, since a portion of the project lies outside the CRA boundary, an interlocal agreement is required. This agreement provides for the legal backdrop when a CRA partners with other jurisdictions for projects outside the boundary. In this case, the Denning Drive project extends past areas both north and south of the district. The agreement states that the project is a partnership with resources provided by both the City and the CRA. It also provides for good practice and compliance with state law with regard to the continued separation of increment and general fund revenues.