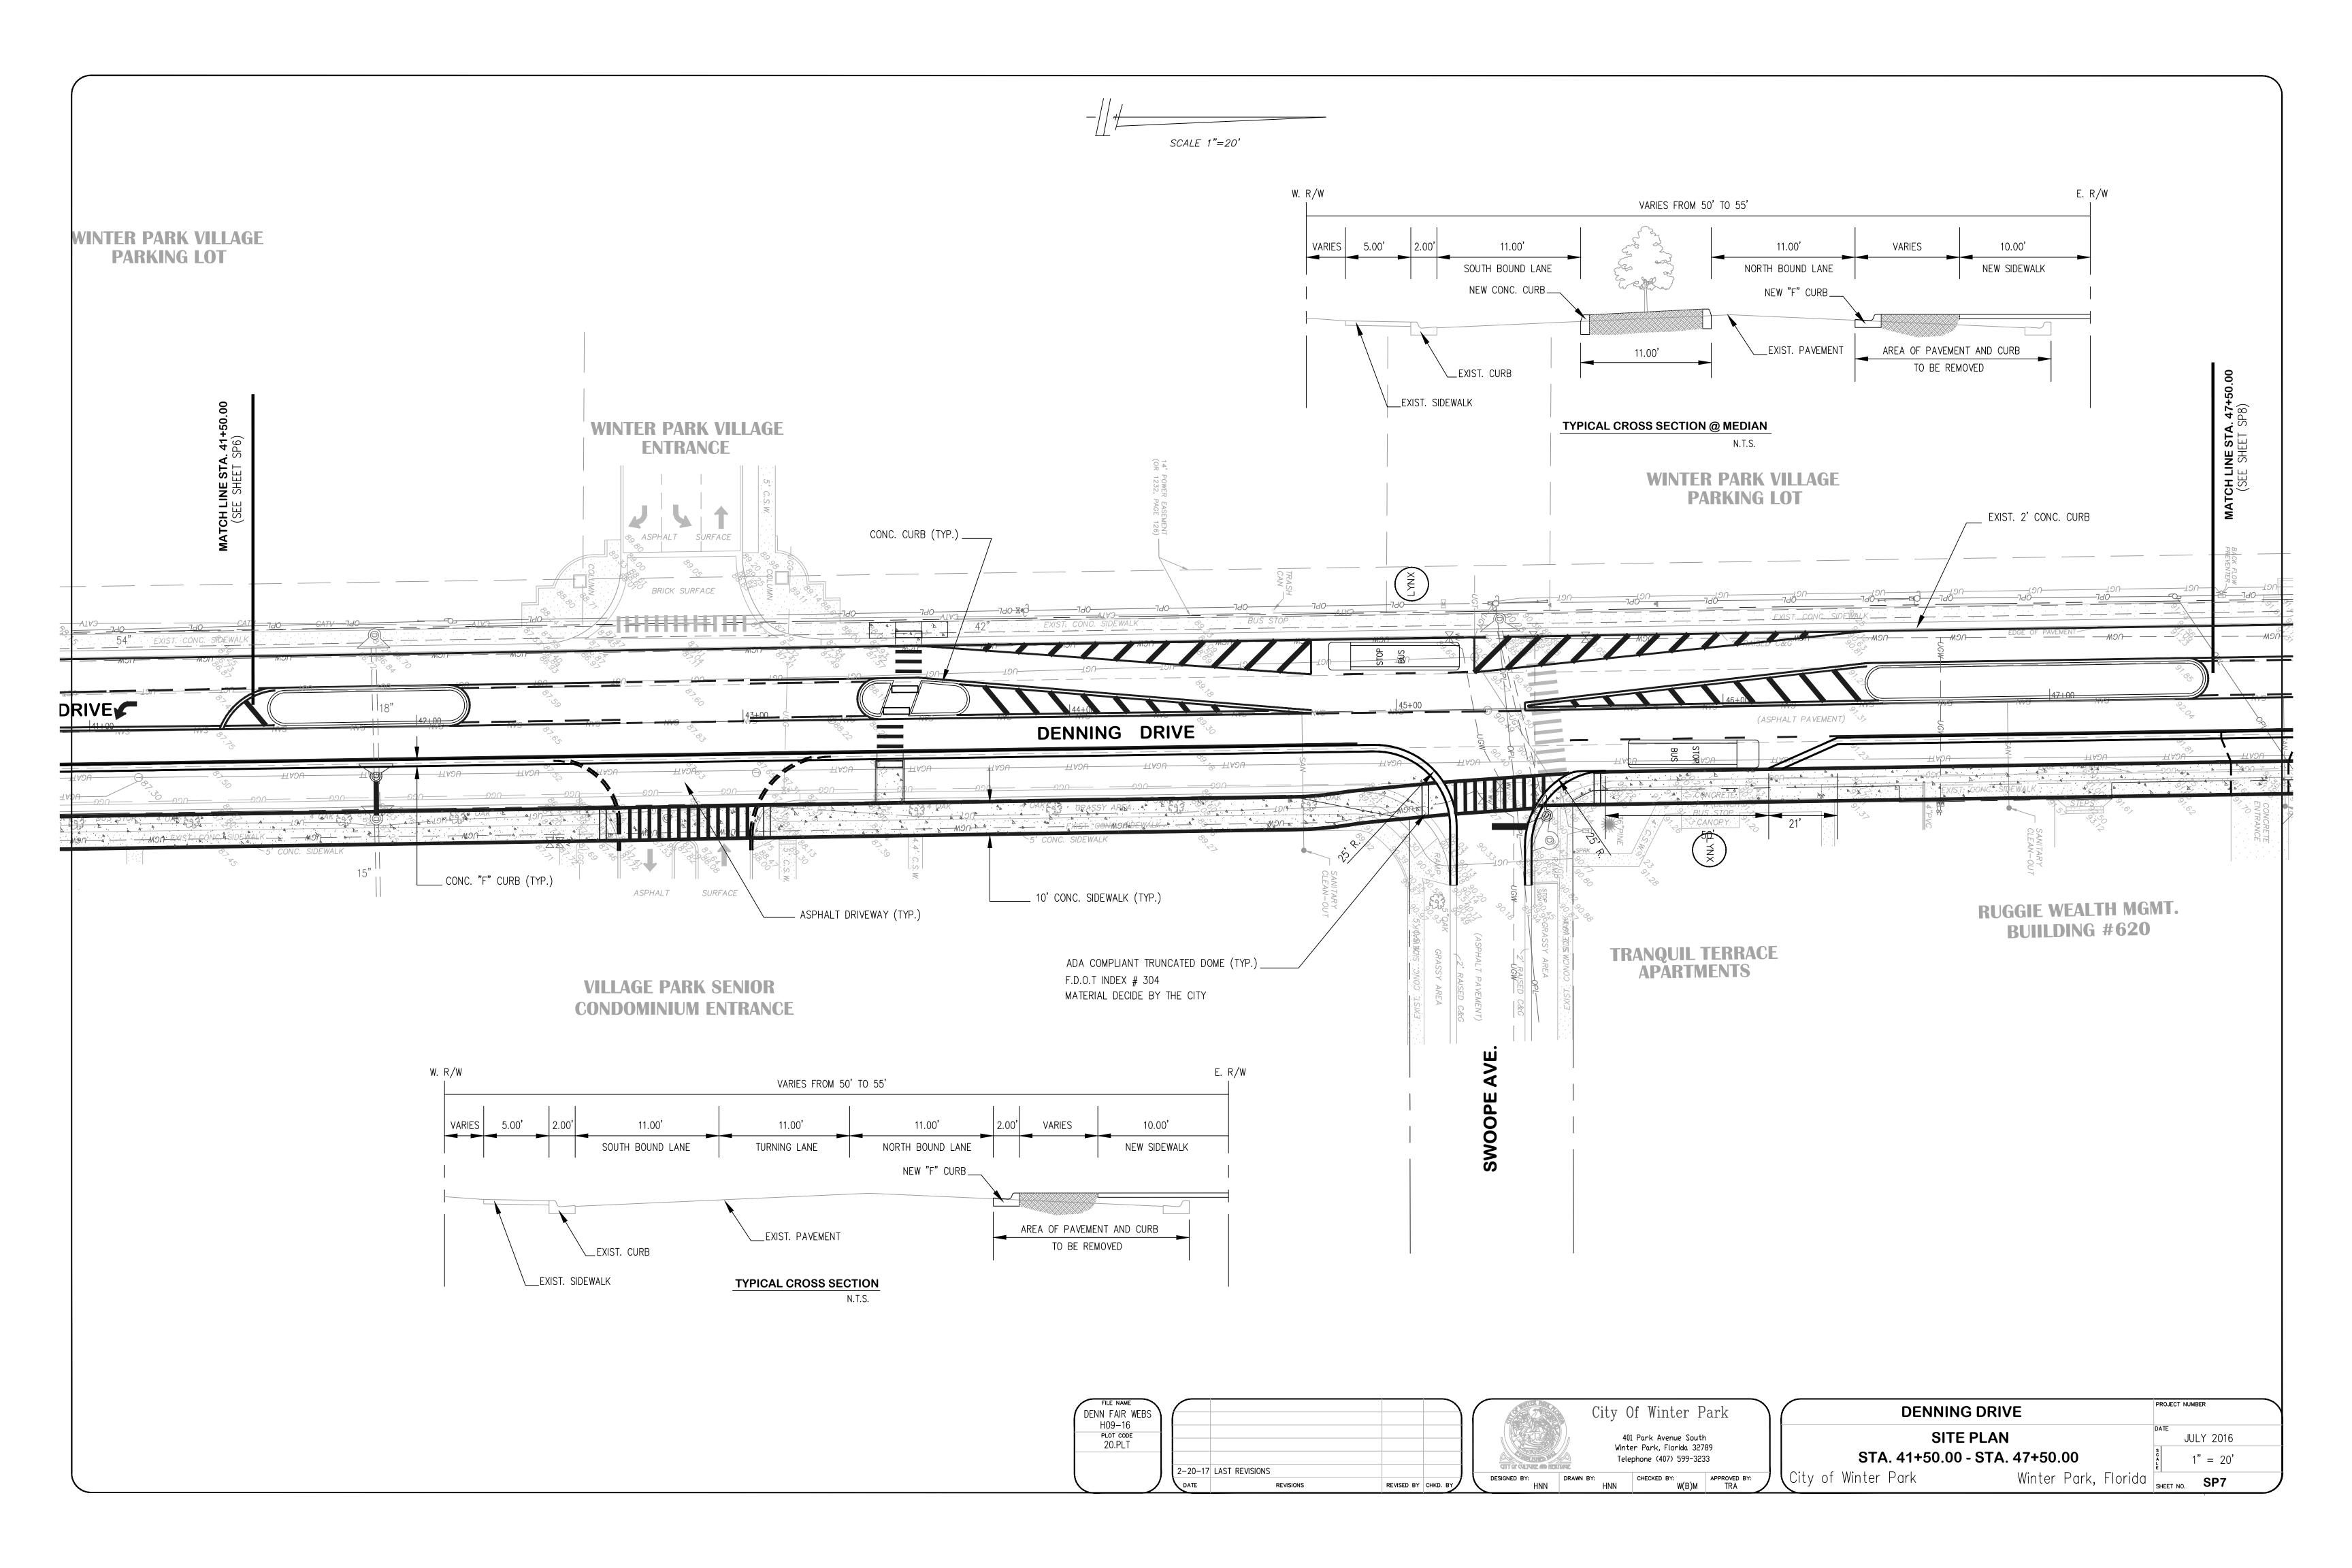

## CRA advisory board

subject : Item 2A

Denning Drive final design

motion | recommendation

Motion to approve final Denning Drive design and begin construction phase is requested.

### background

At the November 28<sup>th</sup>, 2016 Agency meeting, the Board motioned to approve the design of Denning Drive including decorative lighting, electric undergrounding, 3" caliper trees with the caveat staff return with documentation from Lynx supporting the design.

The backup material in this item is the Lynx reviewed designs for Denning Drive. Further, Lynx has provided a letter of support for the project stating the current design fits within their programming.

In addition, the design has been reviewed by Comprehensive Engineer Services (CES) to confirm the redesign's operation.

Finally, since a portion of the project lies outside the CRA boundary, an interlocal agreement is required. This agreement provides for the legal backdrop when a CRA partners with other jurisdictions for projects outside the boundary. In this case, the Denning Drive project extends past areas both north and south of the district. The agreement states that the project is a partnership with resources provided by both the City and the CRA. It also provides for good practice and compliance with state law with regard to the continued separation of increment and general fund revenues.