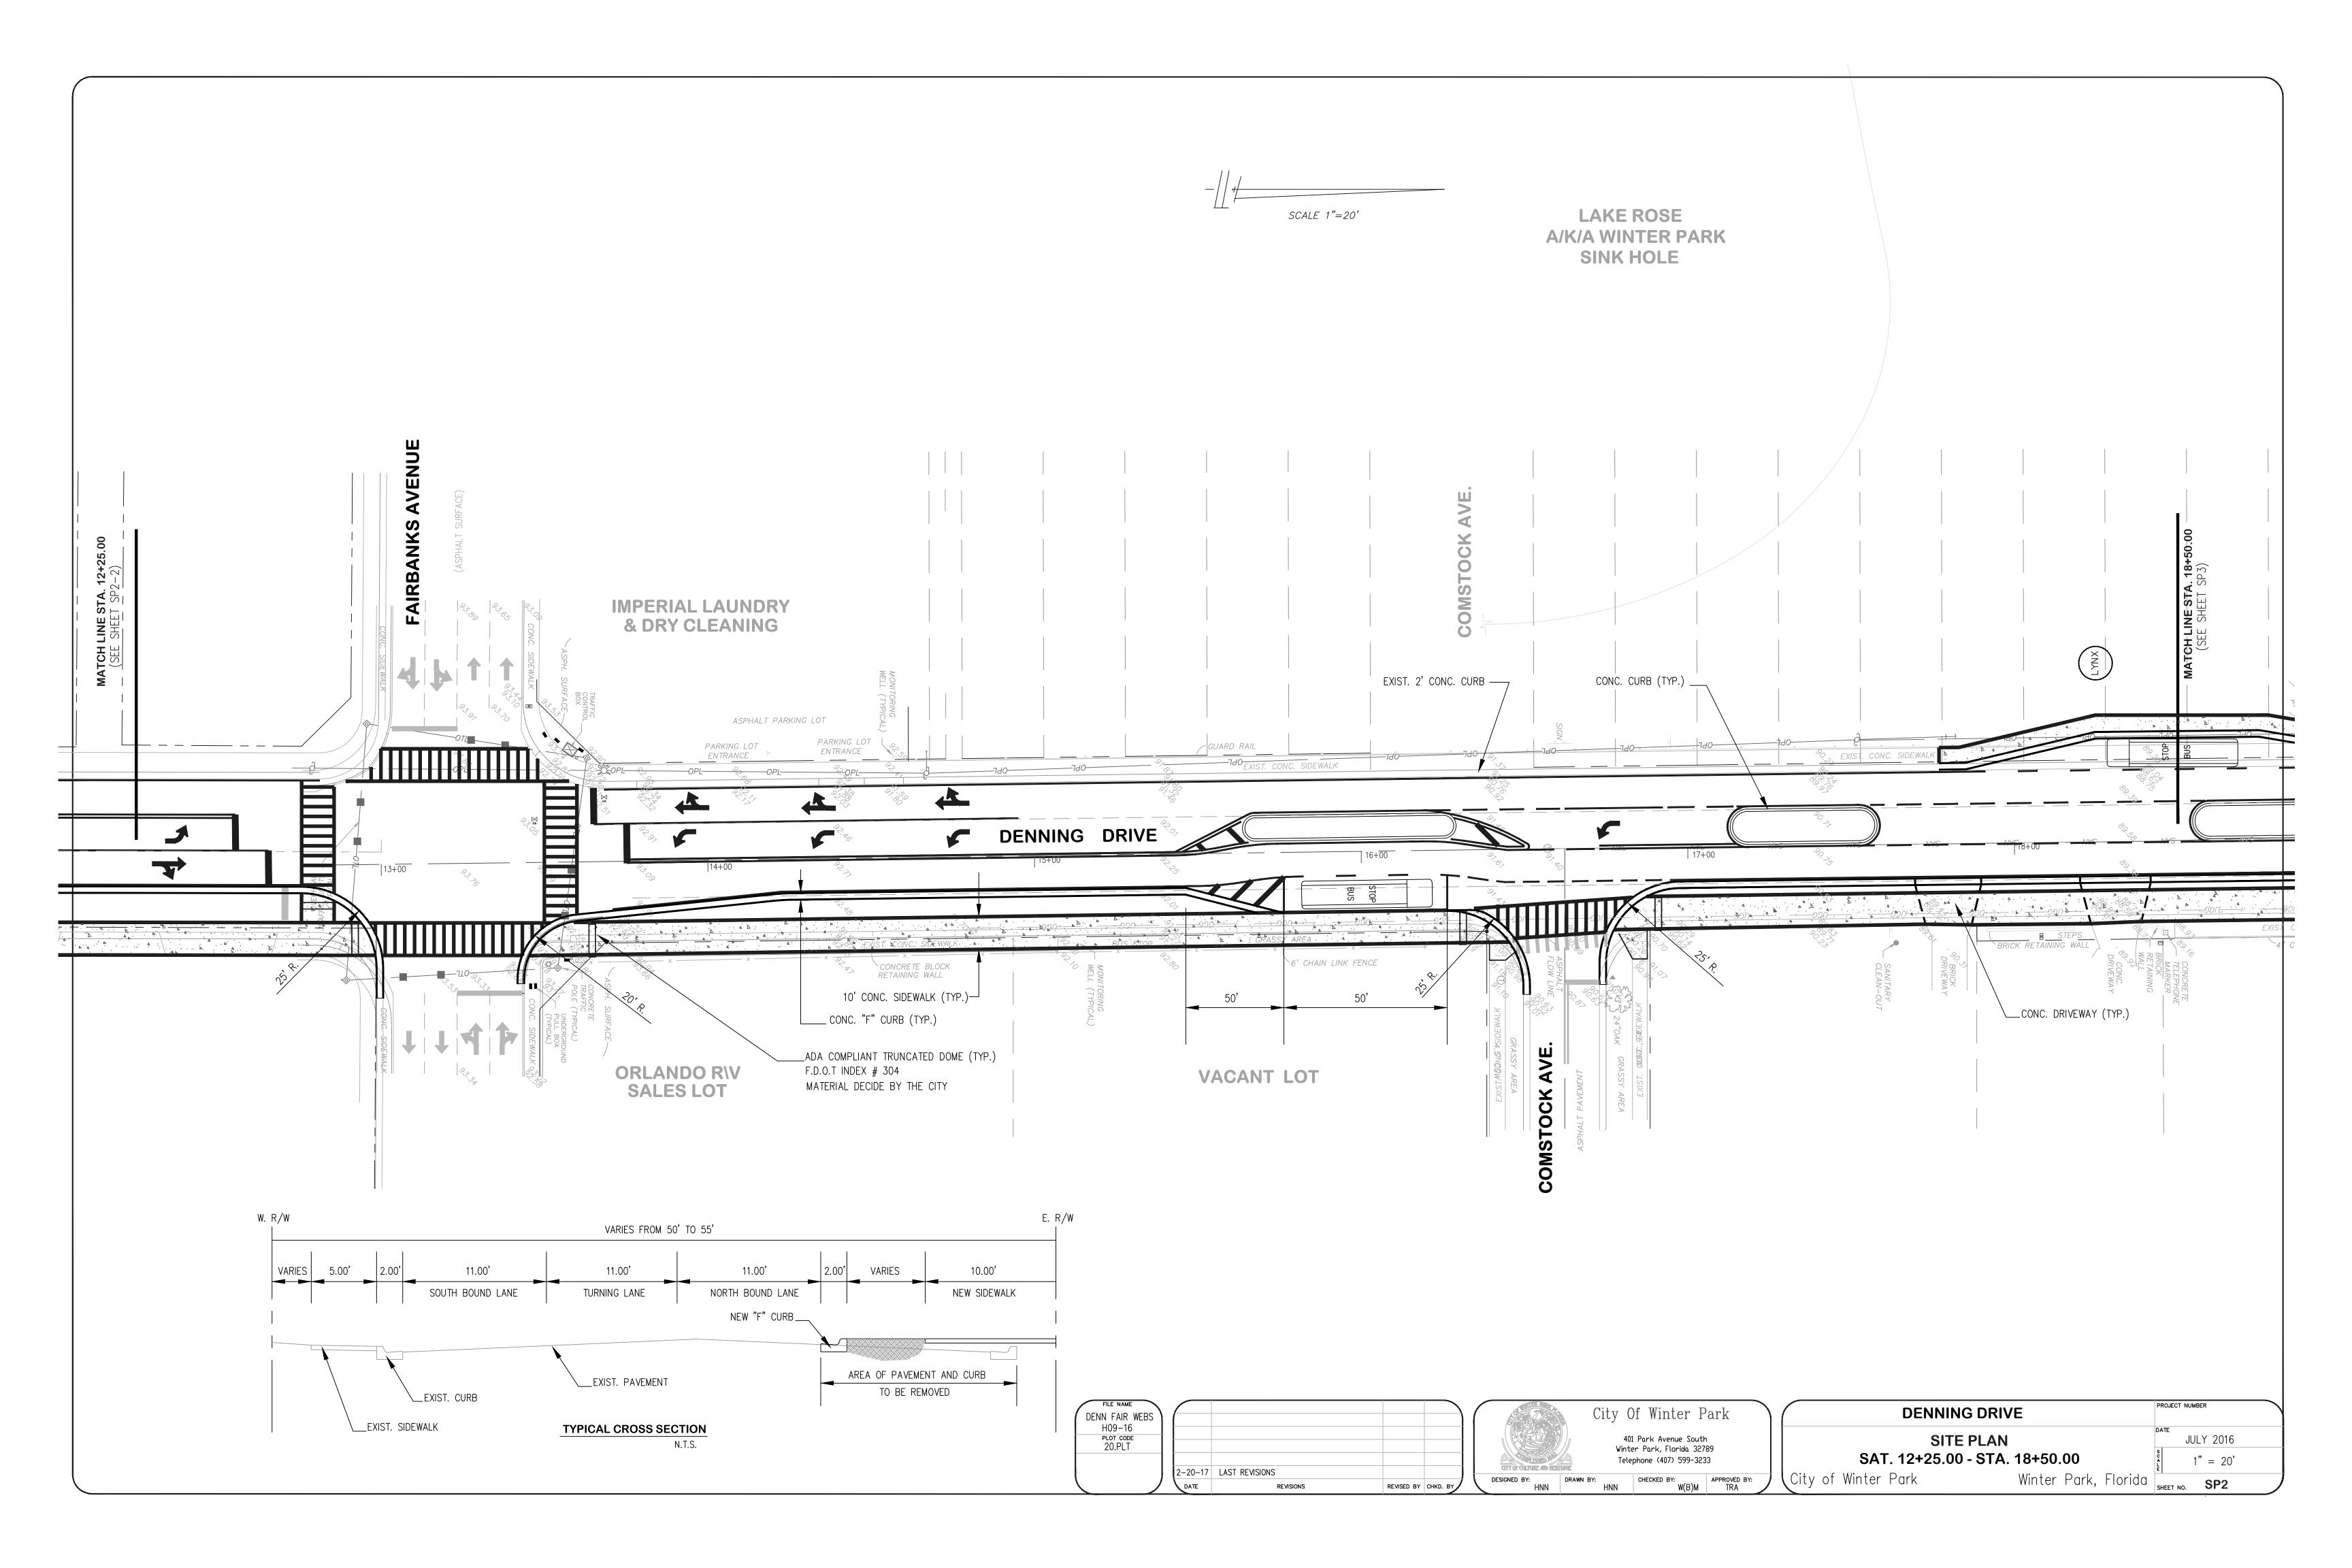

## CRA advisory board

subject : Item 2A

Denning Drive final design

motion | recommendation

Motion to approve final Denning Drive design and begin construction phase is requested.

### background

At the November 28<sup>th</sup>, 2016 Agency meeting, the Board motioned to approve the design of Denning Drive including decorative lighting, electric undergrounding, 3" caliper trees with the caveat staff return with documentation from Lynx supporting the design.

The backup material in this item is the Lynx reviewed designs for Denning Drive. Further, Lynx has provided a letter of support for the project stating the current design fits within their programming.

In addition, the design has been reviewed by Comprehensive Engineer Services (CES) to confirm the redesign's operation.

Finally, since a portion of the project lies outside the CRA boundary, an interlocal agreement is required. This agreement provides for the legal backdrop when a CRA partners with other jurisdictions for projects outside the boundary. In this case, the Denning Drive project extends past areas both north and south of the district. The agreement states that the project is a partnership with resources provided by both the City and the CRA. It also provides for good practice and compliance with state law with regard to the continued separation of increment and general fund revenues.