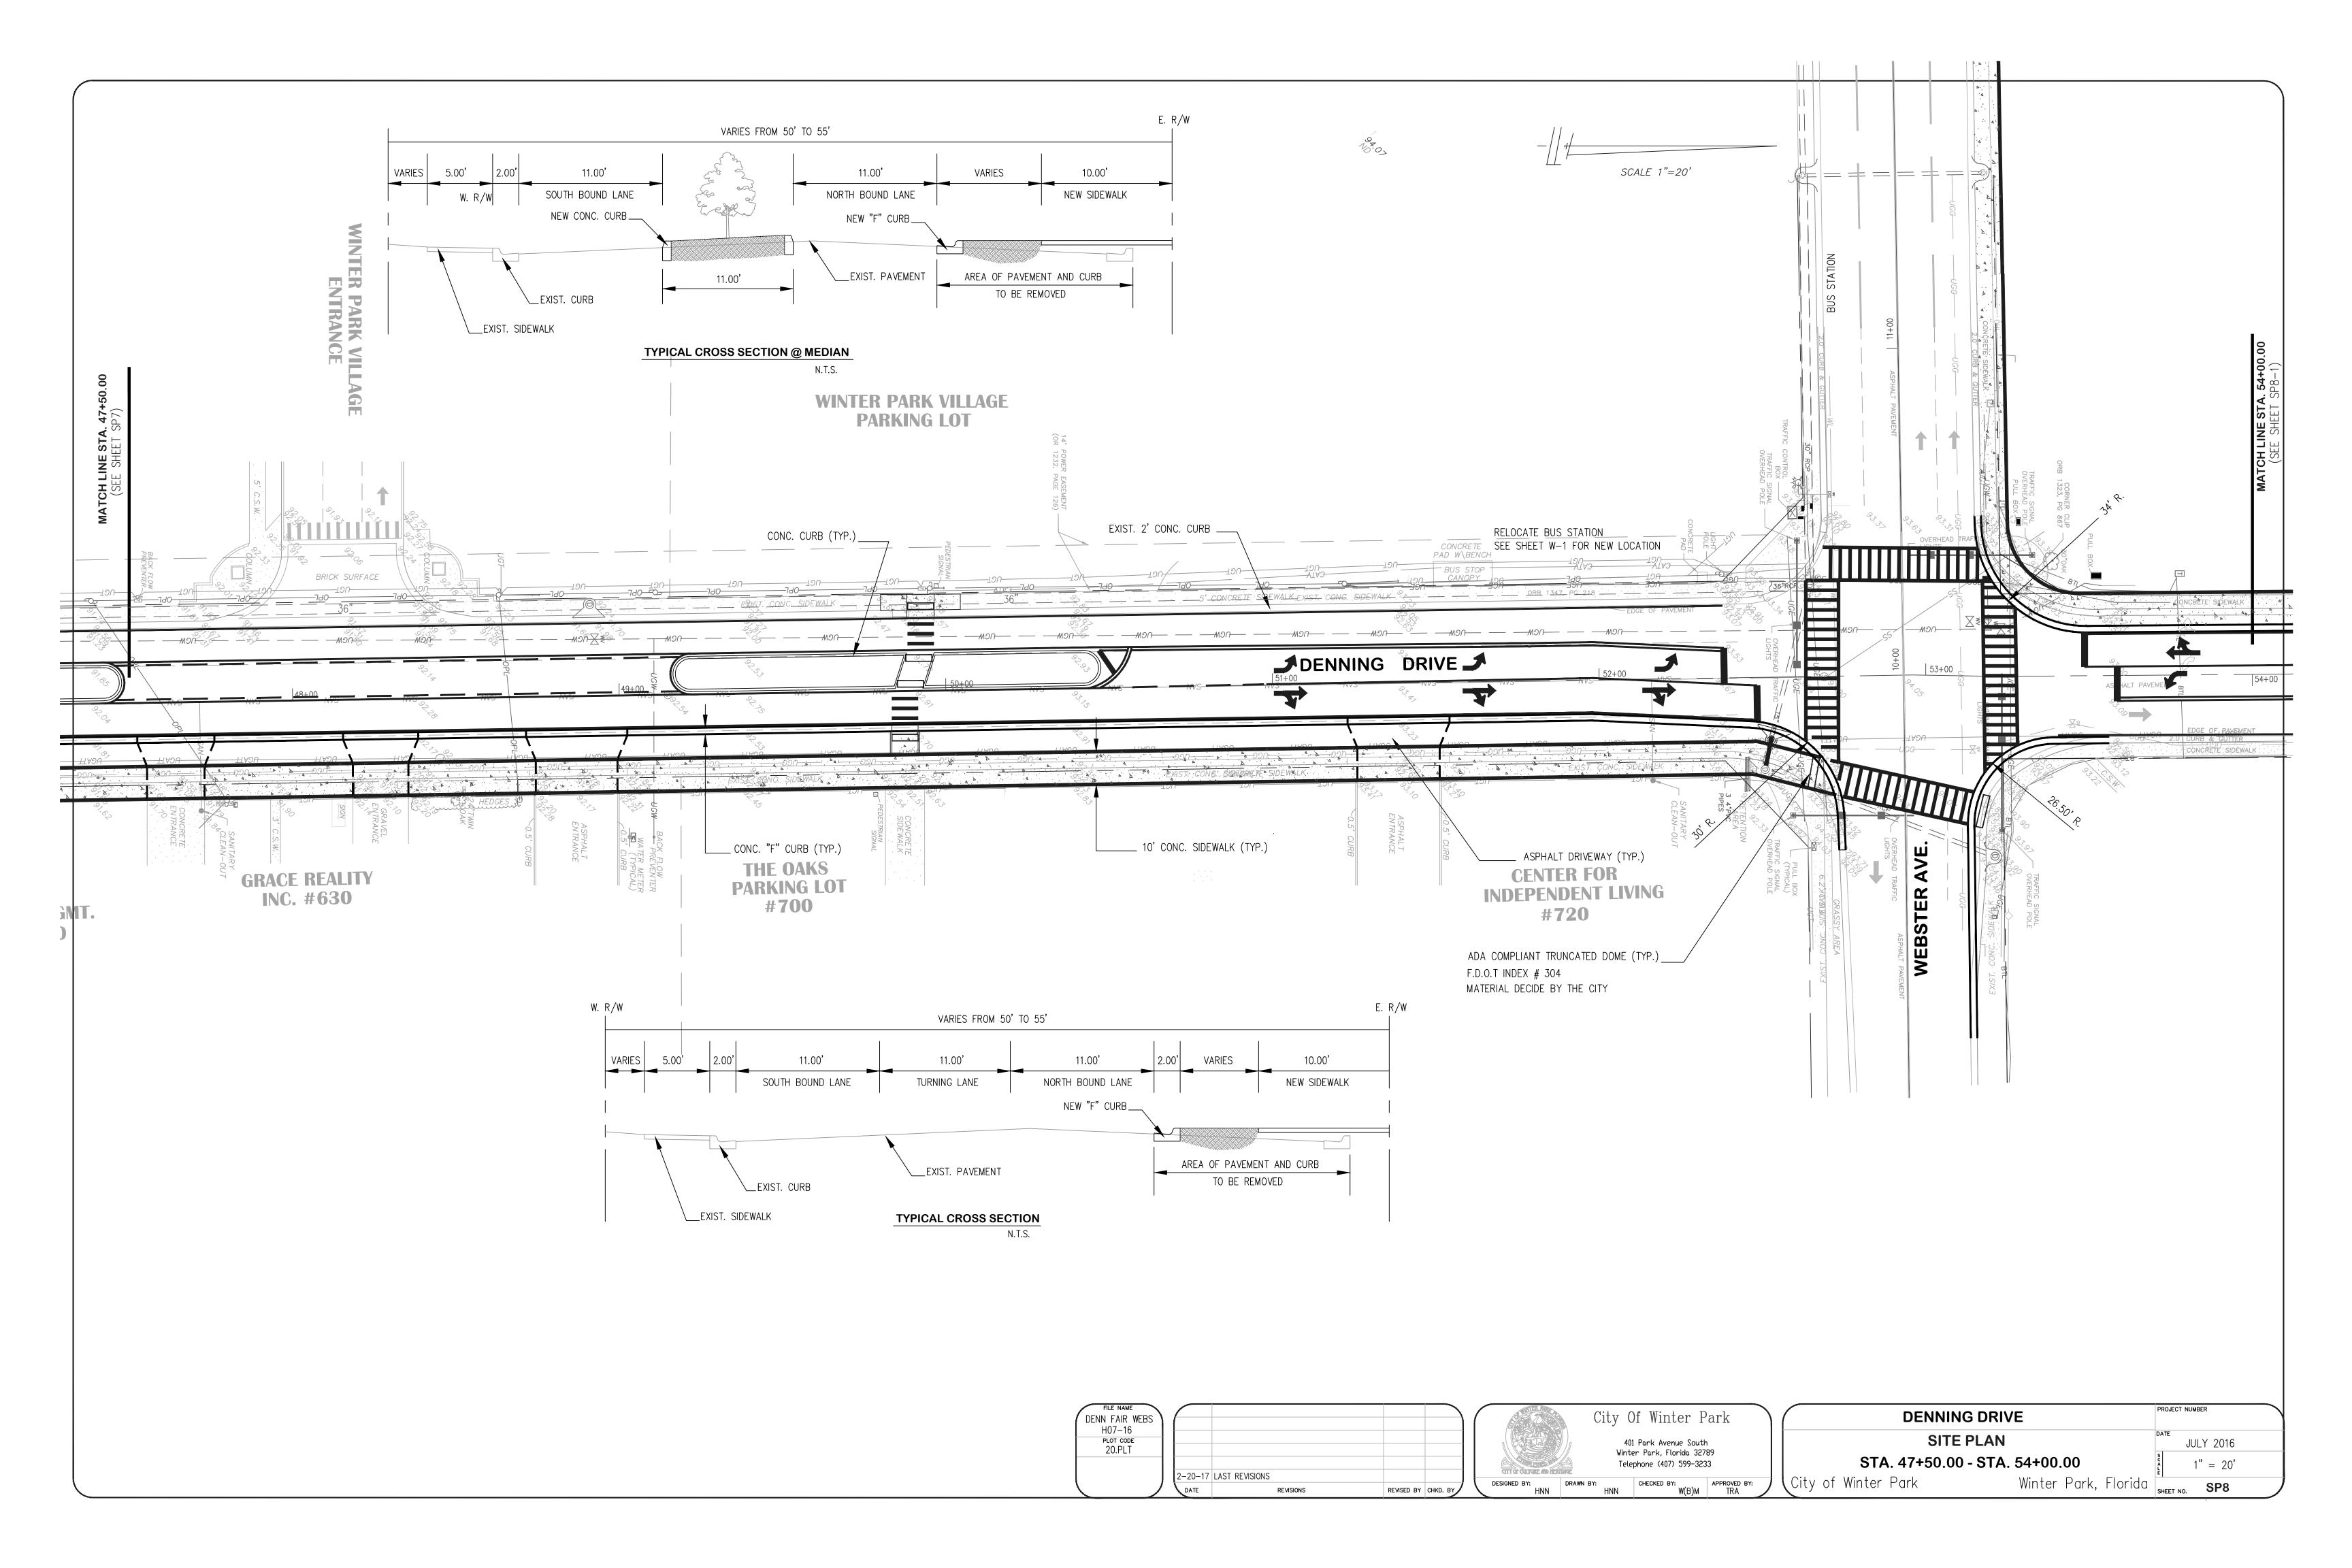

## CRA advisory board

subject : Item 2A

Denning Drive final design

motion | recommendation

Motion to approve final Denning Drive design and begin construction phase is requested.

### background

At the November 28<sup>th</sup>, 2016 Agency meeting, the Board motioned to approve the design of Denning Drive including decorative lighting, electric undergrounding, 3" caliper trees with the caveat staff return with documentation from Lynx supporting the design.

The backup material in this item is the Lynx reviewed designs for Denning Drive. Further, Lynx has provided a letter of support for the project stating the current design fits within their programming.

In addition, the design has been reviewed by Comprehensive Engineer Services (CES) to confirm the redesign's operation.

Finally, since a portion of the project lies outside the CRA boundary, an interlocal agreement is required. This agreement provides for the legal backdrop when a CRA partners with other jurisdictions for projects outside the boundary. In this case, the Denning Drive project extends past areas both north and south of the district. The agreement states that the project is a partnership with resources provided by both the City and the CRA. It also provides for good practice and compliance with state law with regard to the continued separation of increment and general fund revenues.