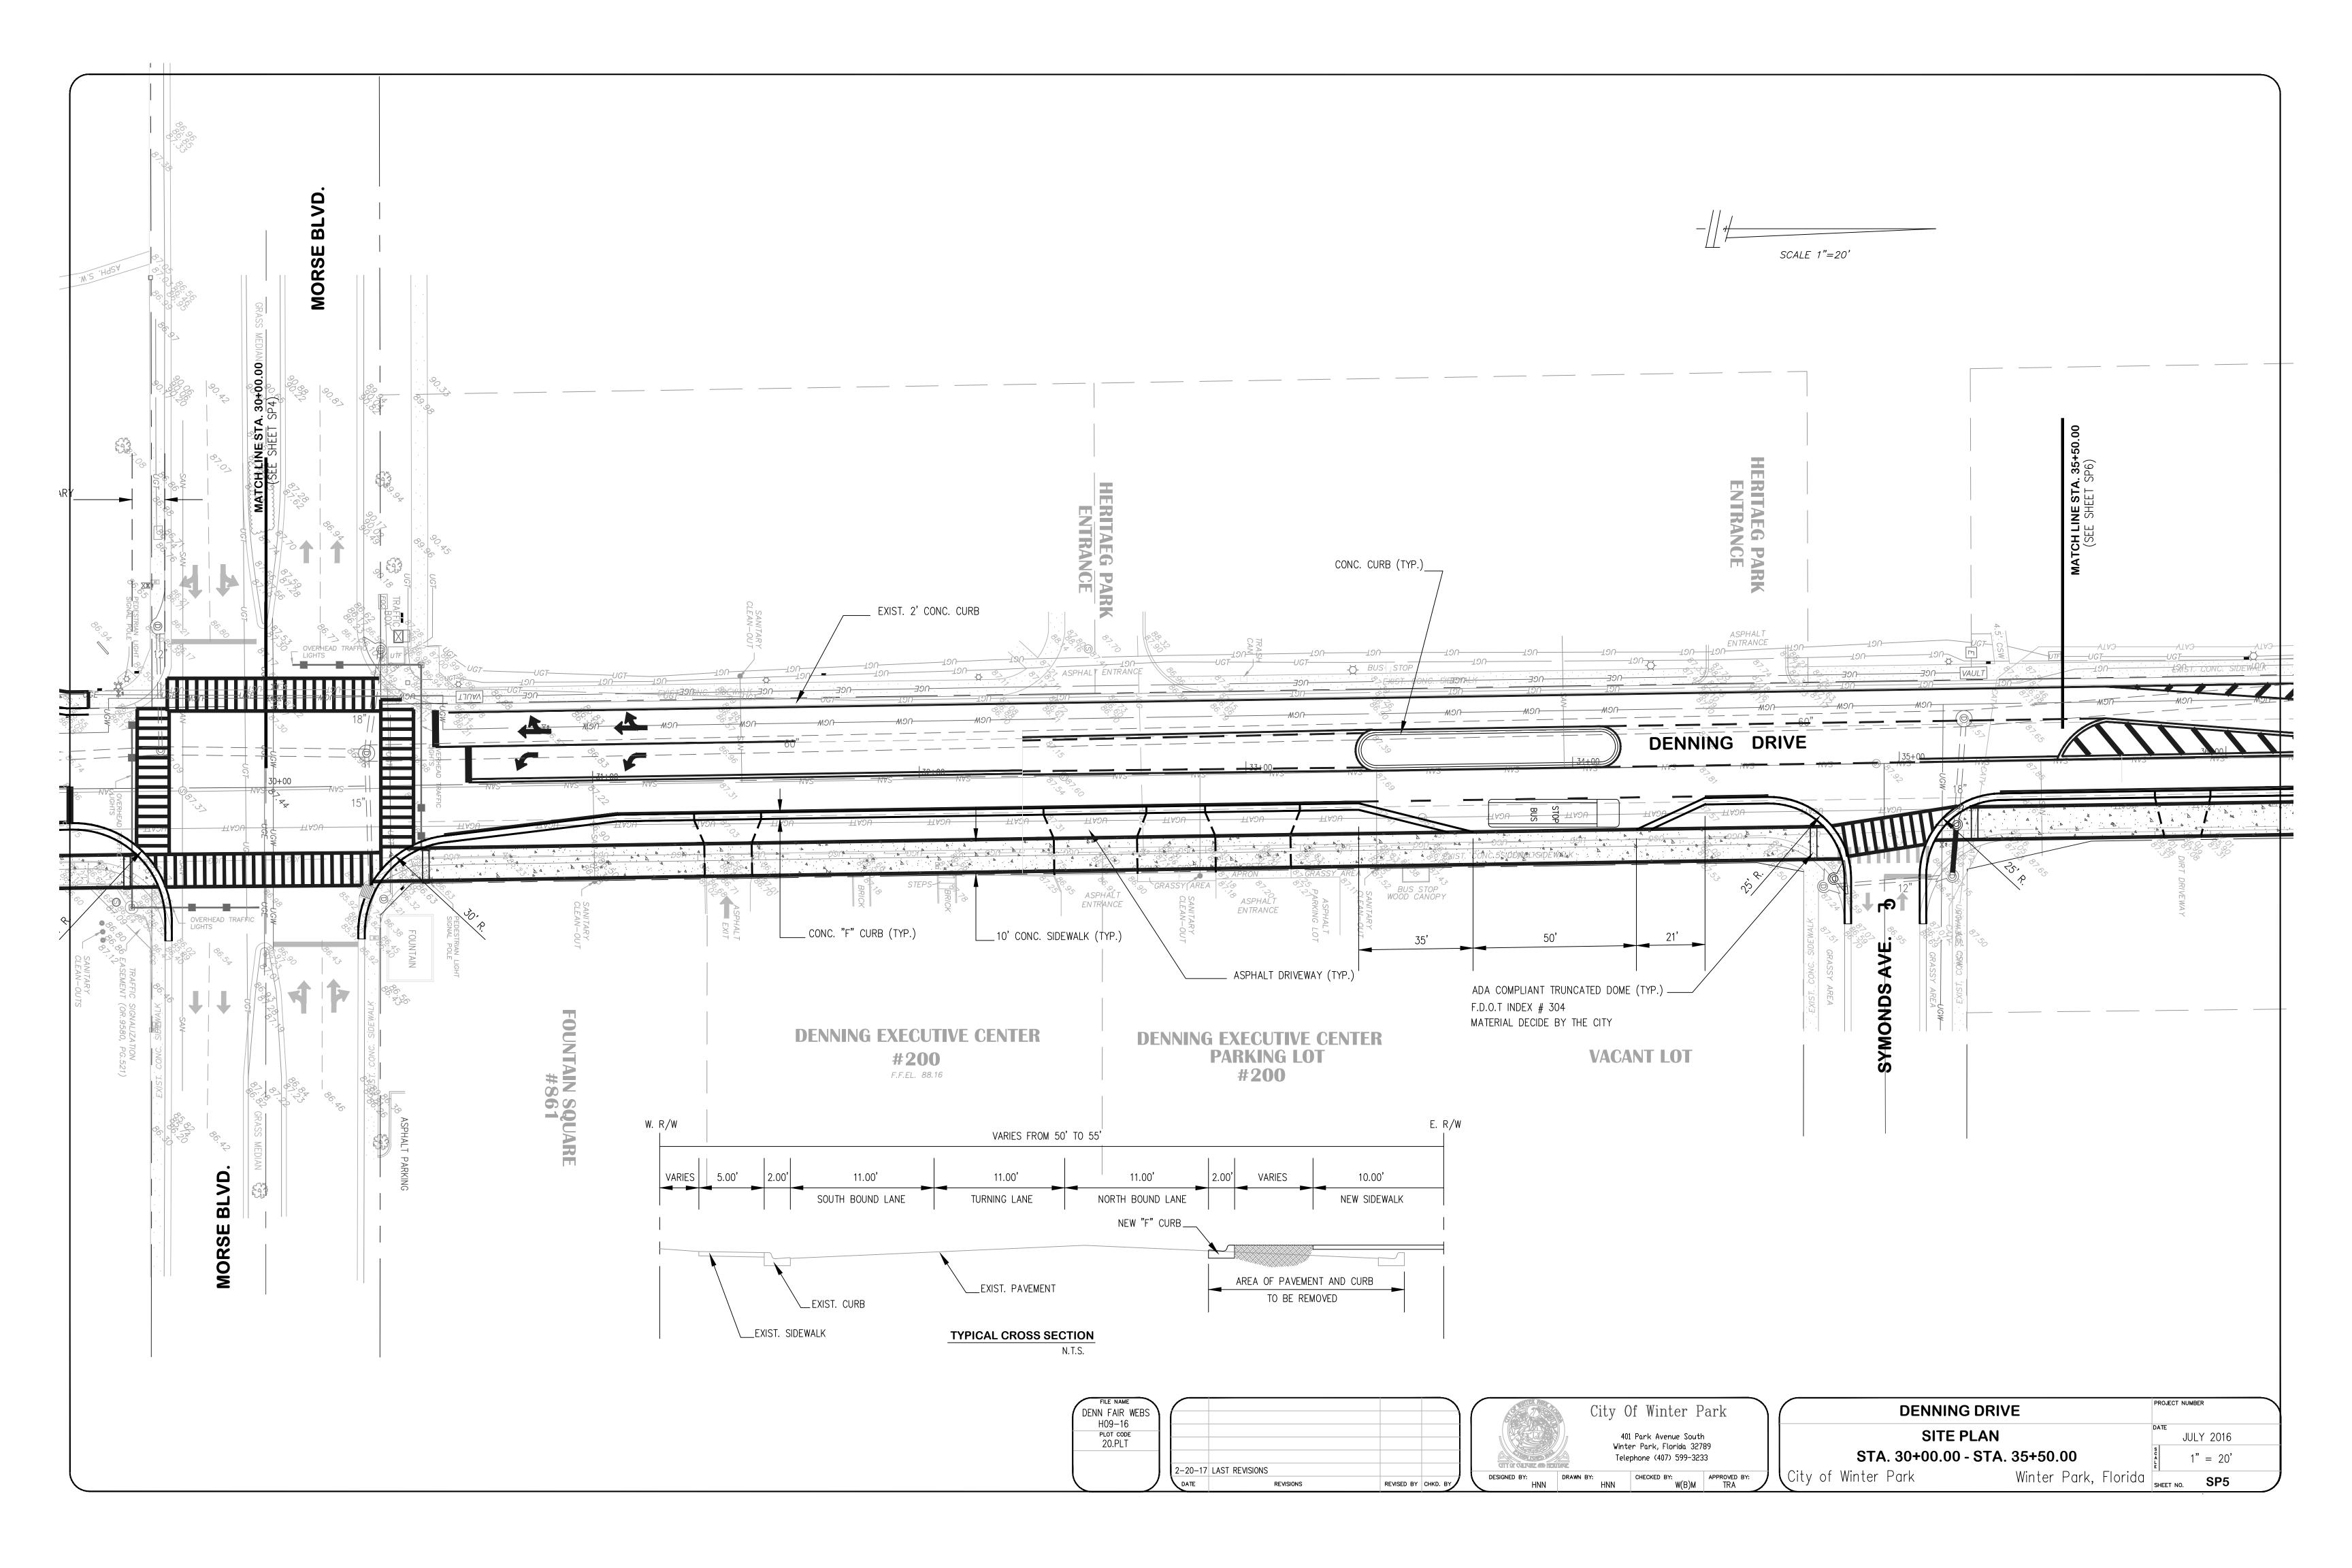

## CRA advisory board

subject : Item 2A

Denning Drive final design

motion | recommendation

Motion to approve final Denning Drive design and begin construction phase is requested.

### background

At the November 28<sup>th</sup>, 2016 Agency meeting, the Board motioned to approve the design of Denning Drive including decorative lighting, electric undergrounding, 3" caliper trees with the caveat staff return with documentation from Lynx supporting the design.

The backup material in this item is the Lynx reviewed designs for Denning Drive. Further, Lynx has provided a letter of support for the project stating the current design fits within their programming.

In addition, the design has been reviewed by Comprehensive Engineer Services (CES) to confirm the redesign's operation.

Finally, since a portion of the project lies outside the CRA boundary, an interlocal agreement is required. This agreement provides for the legal backdrop when a CRA partners with other jurisdictions for projects outside the boundary. In this case, the Denning Drive project extends past areas both north and south of the district. The agreement states that the project is a partnership with resources provided by both the City and the CRA. It also provides for good practice and compliance with state law with regard to the continued separation of increment and general fund revenues.