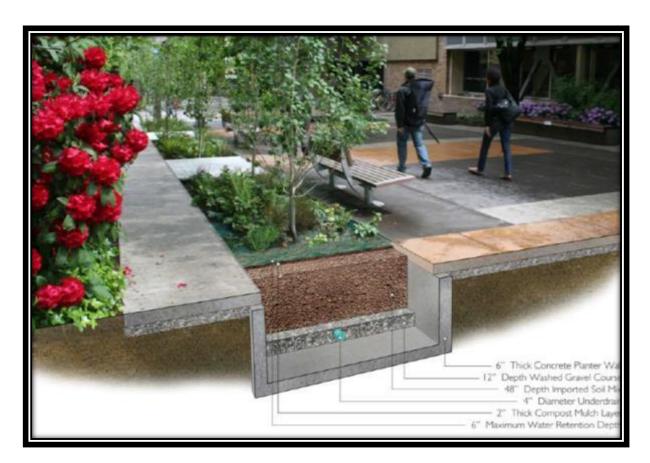

#### background

Recommended by the board on March 26, 2015, the CRA Capital Improvement Plan (CIP) offers significant infrastructure improvements to several key areas in the district. Since that time, staff has continued to work with the CRA Agency on preparing these items for approval as well as capitalizing on other timely opportunities. An updated version of the CIP plan reflects these changes. To further the board's mission, there is an opportunity to improve another major road within the CRA boundary, Denning Drive.

Denning Drive is a four-lane undivided arterial that runs parallel to Orlando Avenue. It has been the topic of conversation for some time as to whether its current layout is commensurate with its traffic count capacity level. The street also suffers from a lack of multi-modal elements including consistent sidewalks and bicycle lanes. Staff has collaborated with Public Works to determine that alternative layouts to Denning Drive may be better suited to provide an appropriate capacity level while including characteristics of a complete streets model.

Supporting materials include an alternative rendering for Denning Drive which considers two 10 foot lanes, a turning lane, pedestrian and bicycle mobility elements. The second of which, not shown, includes right-sizing the lanes on Denning from 12 to 10 feet. The excess right-of-way would provide adequate space for sidewalk and green space.