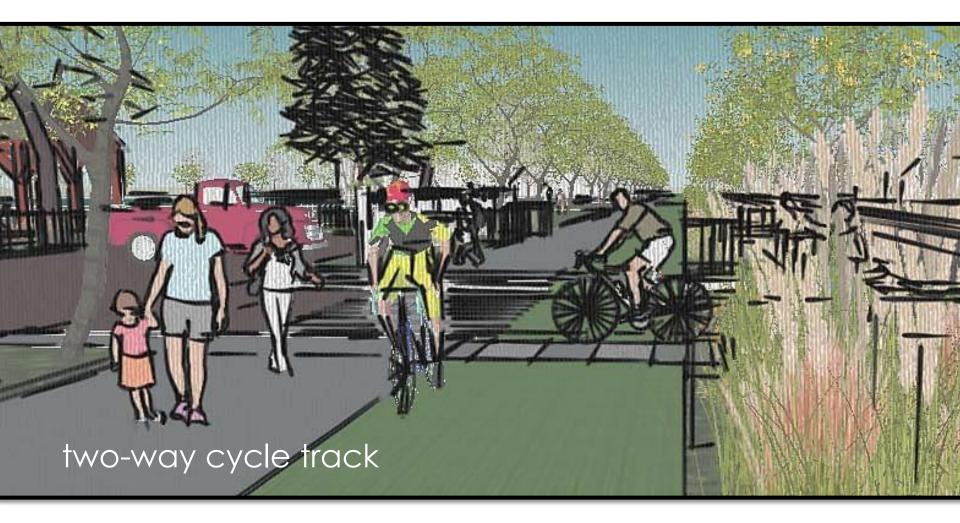

Denning Drive is a four-lane undivided arterial that runs parallel to Orlando Avenue. It has been the topic of conversation for some time as to whether its current layout is commensurate with its traffic count capacity level. The street also suffers from a lack of multi-modal elements including consistent sidewalks and bicycle lanes. Staff has collaborated with Public Works to determine that alternative layouts to Denning Drive may be better suited to provide an appropriate capacity level while including characteristics of a complete streets model.

Supporting materials include an alternative rendering for Denning Drive which considers two 10 foot lanes, a turning lane, pedestrian and bicycle mobility elements. The second of which, not shown, includes right-sizing the lanes on Denning from 12 to 10 feet. The excess right-of-way would provide adequate space for sidewalk and green space.