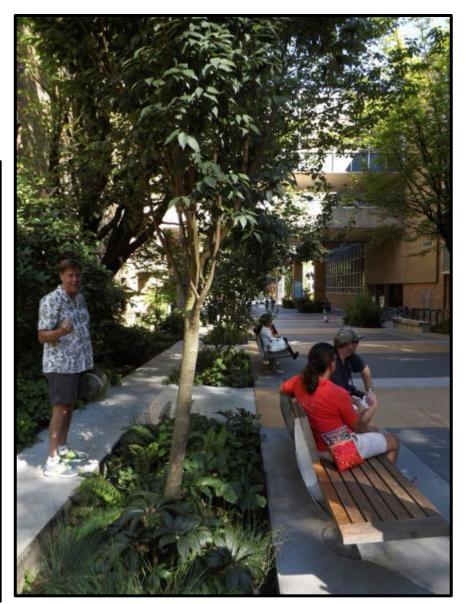

#### background

Recommended by the board on March 26, 2015, the CRA Capital Improvement Plan (CIP) offers significant infrastructure improvements to several key areas in the district. Since that time, staff has continued to work with the CRA Agency on preparing these items for approval as well as capitalizing on other timely opportunities. An updated version of the CIP plan reflects these changes. To further the board's mission, there is an opportunity to improve another major road within the CRA boundary, Denning Drive.

Denning Drive is a four-lane undivided arterial that runs parallel to Orlando Avenue. It has been the topic of conversation for some time as to whether its current layout is commensurate with its traffic count capacity level. The street also suffers from a lack of multi-modal elements including consistent sidewalks and bicycle lanes. Staff has collaborated with Public Works to determine that alternative layouts to Denning Drive may be better suited to provide an appropriate capacity level while including characteristics of a complete streets model.

Supporting materials include an alternative rendering for Denning Drive which considers two 10 foot lanes, a turning lane, pedestrian and bicycle mobility elements. The second of which, not shown, includes right-sizing the lanes on Denning from 12 to 10 feet. The excess right-of-way would provide adequate space for sidewalk and green space.