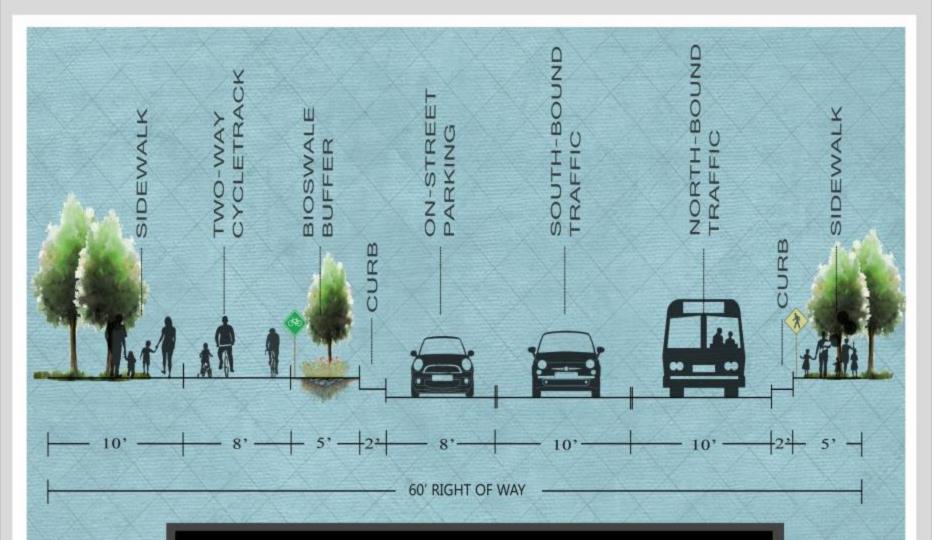

Denning Drive is a four-lane undivided arterial that runs parallel to Orlando Avenue. It has been the topic of conversation for some time as to whether its current layout is commensurate with its traffic count capacity level. The street also suffers from a lack of multi-modal elements including consistent sidewalks and bicycle lanes. Staff has collaborated with Public Works to determine that alternative layouts to Denning Drive may be better suited to provide an appropriate capacity level while including characteristics of a complete streets model.

Supporting materials include an alternative rendering for Denning Drive which considers two 10 foot lanes, a turning lane, pedestrian and bicycle mobility elements. The second of which, not shown, includes right-sizing the lanes on Denning from 12 to 10 feet. The excess right-of-way would provide adequate space for sidewalk and green space.