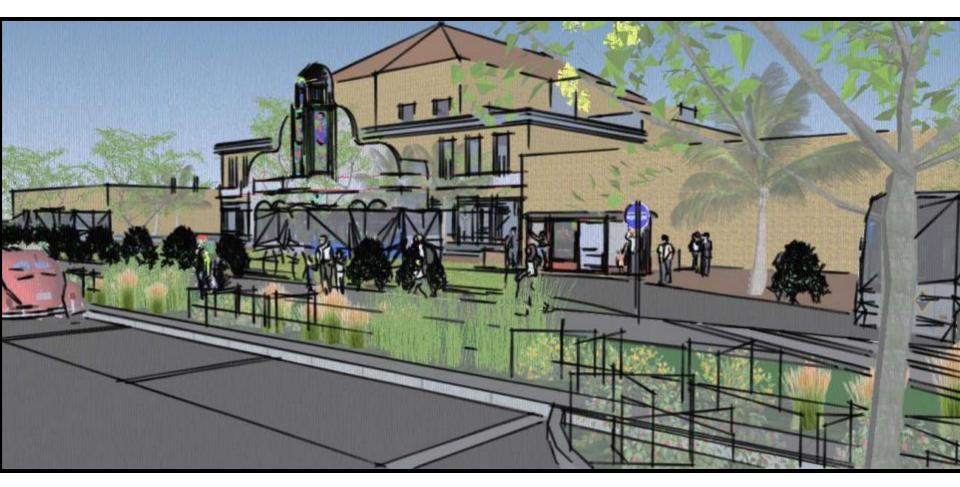

Denning Drive is a four-lane undivided arterial that runs parallel to Orlando Avenue. It has been the topic of conversation for some time as to whether its current layout is commensurate with its traffic count capacity level. The street also suffers from a lack of multi-modal elements including consistent sidewalks and bicycle lanes. Staff has collaborated with Public Works to determine that alternative layouts to Denning Drive may be better suited to provide an appropriate capacity level while including characteristics of a complete streets model.

Supporting materials include an alternative rendering for Denning Drive which considers two 10 foot lanes, a turning lane, pedestrian and bicycle mobility elements. The second of which, not shown, includes right-sizing the lanes on Denning from 12 to 10 feet. The excess right-of-way would provide adequate space for sidewalk and green space.