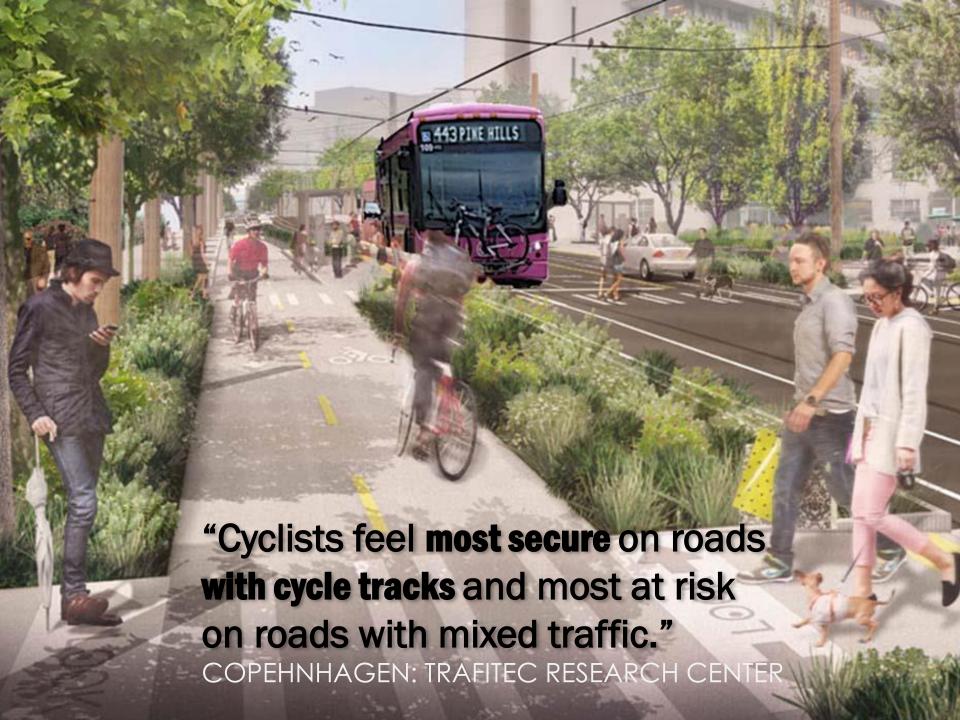

Supporting materials include an alternative rendering for Denning Drive which considers two 10 foot lanes, a turning lane, pedestrian and bicycle mobility elements. The second of which, not shown, includes right-sizing the lanes on Denning from 12 to 10 feet. The excess right-of-way would provide adequate space for sidewalk and green space.

As supplemental information, a powerpoint presentation on Denning Drive prepared by Rollins College is included. Early estimated for conceptual proposed improvements is \$500,000.