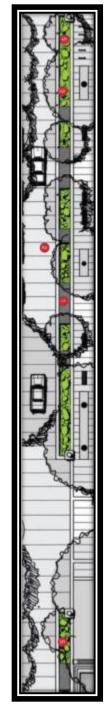

#### background

Recommended by the board on March 26, 2015, the CRA Capital Improvement Plan (CIP) offers significant infrastructure improvements to several key areas in the district. Since that time, staff has continued to work with the CRA Agency on preparing these items for approval as well as capitalizing on other timely opportunities. An updated version of the CIP plan reflects these changes. To further the board's mission, there is an opportunity to improve another major road within the CRA boundary, Denning Drive.

Denning Drive is a four-lane undivided arterial that runs parallel to Orlando Avenue. It has been the topic of conversation for some time as to whether its current layout is commensurate with its traffic count capacity level. The street also suffers from a lack of multi-modal elements including consistent sidewalks and bicycle lanes. Staff has collaborated with Public Works to determine that alternative layouts to Denning Drive may be better suited to provide an appropriate capacity level while including characteristics of a complete streets model.

Supporting materials include an alternative rendering for Denning Drive which considers two 10 foot lanes, a turning lane, pedestrian and bicycle mobility elements. The second of which, not shown, includes right-sizing the lanes on Denning from 12 to 10 feet. The excess right-of-way would provide adequate space for sidewalk and green space.