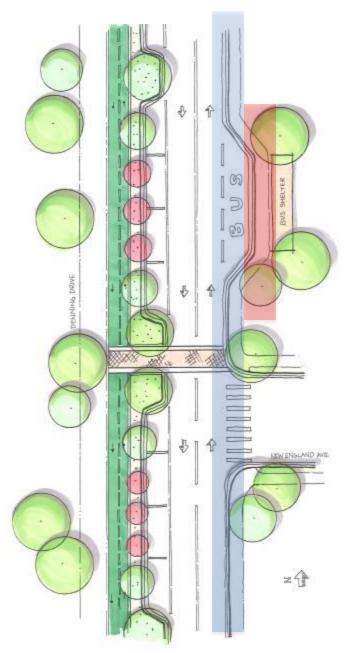

Denning Drive is a four-lane undivided arterial that runs parallel to Orlando Avenue. It has been the topic of conversation for some time as to whether its current layout is commensurate with its traffic count capacity level. The street also suffers from a lack of multi-modal elements including consistent sidewalks and bicycle lanes. Staff has collaborated with Public Works to determine that alternative layouts to Denning Drive may be better suited to provide an appropriate capacity level while including characteristics of a complete streets model.

Supporting materials include an alternative rendering for Denning Drive which considers two 10 foot lanes, a turning lane, pedestrian and bicycle mobility elements. The second of which, not shown, includes right-sizing the lanes on Denning from 12 to 10 feet. The excess right-of-way would provide adequate space for sidewalk and green space.