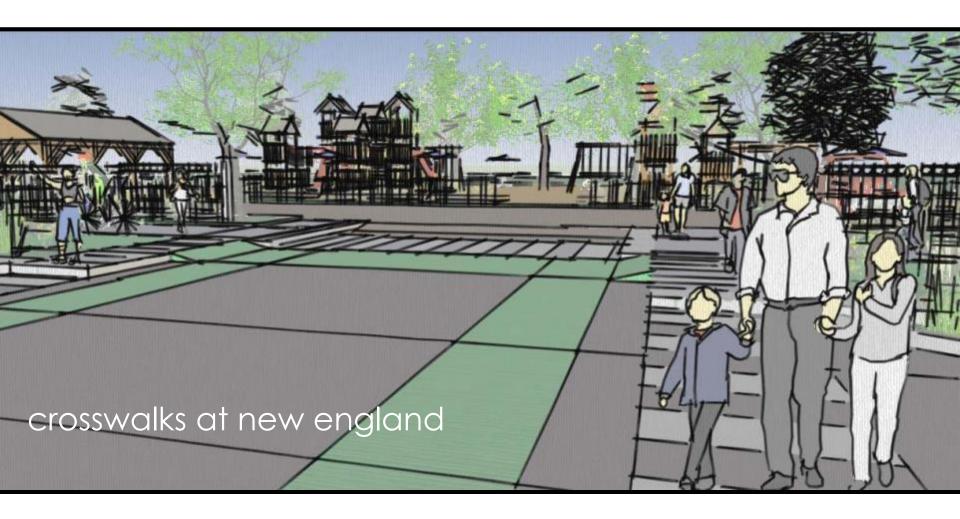

Denning Drive is a four-lane undivided arterial that runs parallel to Orlando Avenue. It has been the topic of conversation for some time as to whether its current layout is commensurate with its traffic count capacity level. The street also suffers from a lack of multi-modal elements including consistent sidewalks and bicycle lanes. Staff has collaborated with Public Works to determine that alternative layouts to Denning Drive may be better suited to provide an appropriate capacity level while including characteristics of a complete streets model.

Supporting materials include an alternative rendering for Denning Drive which considers two 10 foot lanes, a turning lane, pedestrian and bicycle mobility elements. The second of which, not shown, includes right-sizing the lanes on Denning from 12 to 10 feet. The excess right-of-way would provide adequate space for sidewalk and green space.