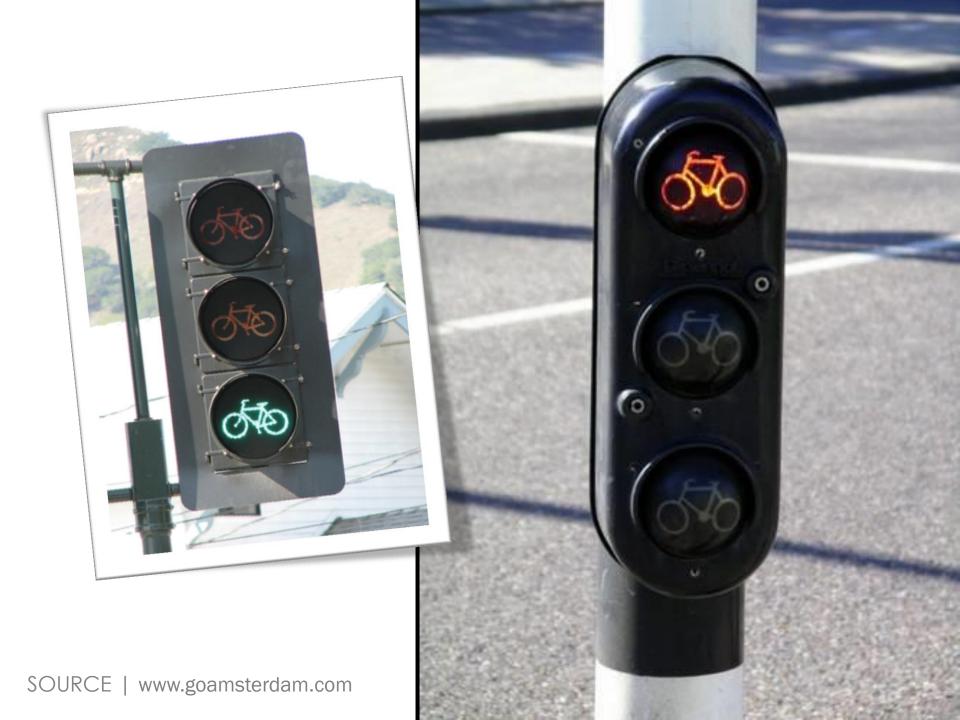

Denning Drive is a four-lane undivided arterial that runs parallel to Orlando Avenue. It has been the topic of conversation for some time as to whether its current layout is commensurate with its traffic count capacity level. The street also suffers from a lack of multi-modal elements including consistent sidewalks and bicycle lanes. Staff has collaborated with Public Works to determine that alternative layouts to Denning Drive may be better suited to provide an appropriate capacity level while including characteristics of a complete streets model.

Supporting materials include an alternative rendering for Denning Drive which considers two 10 foot lanes, a turning lane, pedestrian and bicycle mobility elements. The second of which, not shown, includes right-sizing the lanes on Denning from 12 to 10 feet. The excess right-of-way would provide adequate space for sidewalk and green space.