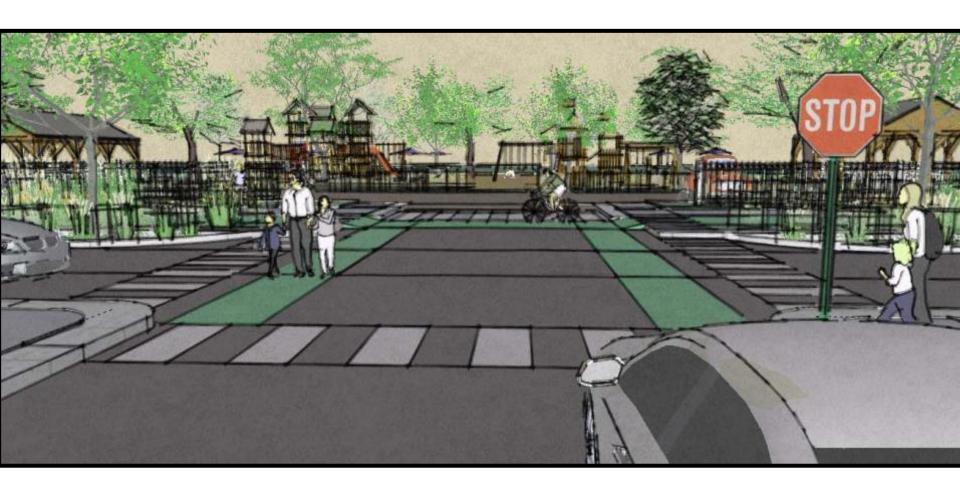

Denning Drive is a four-lane undivided arterial that runs parallel to Orlando Avenue. It has been the topic of conversation for some time as to whether its current layout is commensurate with its traffic count capacity level. The street also suffers from a lack of multi-modal elements including consistent sidewalks and bicycle lanes. Staff has collaborated with Public Works to determine that alternative layouts to Denning Drive may be better suited to provide an appropriate capacity level while including characteristics of a complete streets model.

Supporting materials include an alternative rendering for Denning Drive which considers two 10 foot lanes, a turning lane, pedestrian and bicycle mobility elements. The second of which, not shown, includes right-sizing the lanes on Denning from 12 to 10 feet. The excess right-of-way would provide adequate space for sidewalk and green space.