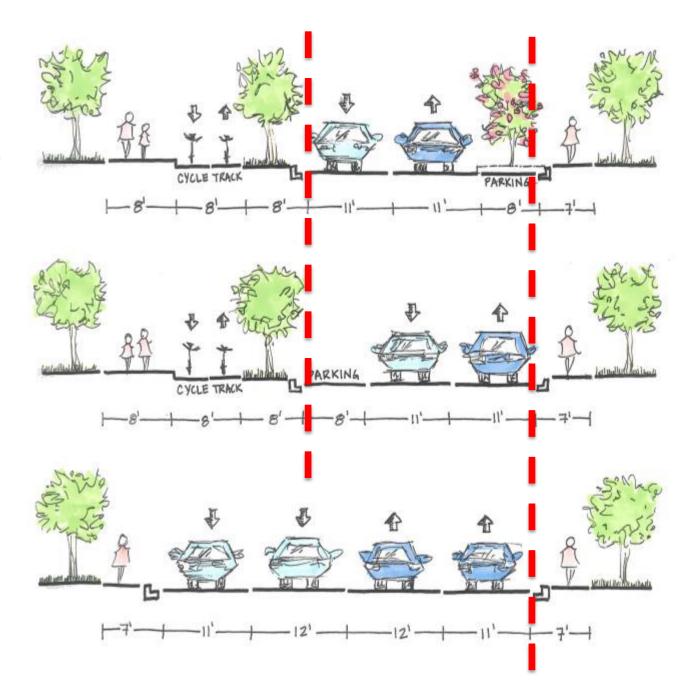

Denning Drive is a four-lane undivided arterial that runs parallel to Orlando Avenue. It has been the topic of conversation for some time as to whether its current layout is commensurate with its traffic count capacity level. The street also suffers from a lack of multi-modal elements including consistent sidewalks and bicycle lanes. Staff has collaborated with Public Works to determine that alternative layouts to Denning Drive may be better suited to provide an appropriate capacity level while including characteristics of a complete streets model.

Supporting materials include an alternative rendering for Denning Drive which considers two 10 foot lanes, a turning lane, pedestrian and bicycle mobility elements. The second of which, not shown, includes right-sizing the lanes on Denning from 12 to 10 feet. The excess right-of-way would provide adequate space for sidewalk and green space.