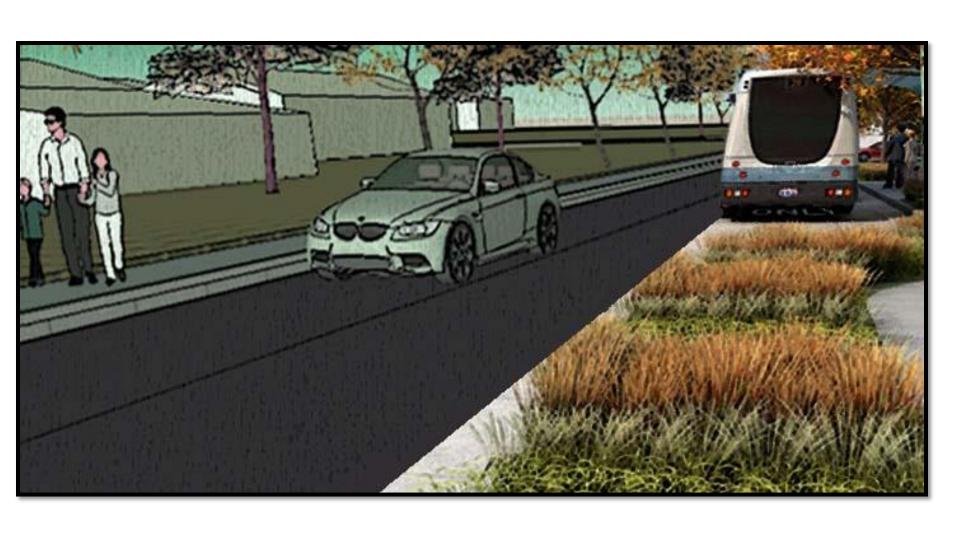

Supporting materials include an alternative rendering for Denning Drive which considers two 10 foot lanes, a turning lane, pedestrian and bicycle mobility elements. The second of which, not shown, includes right-sizing the lanes on Denning from 12 to 10 feet. The excess right-of-way would provide adequate space for sidewalk and green space.

As supplemental information, a powerpoint presentation on Denning Drive prepared by Rollins College is included. Early estimated for conceptual proposed improvements is \$500,000.