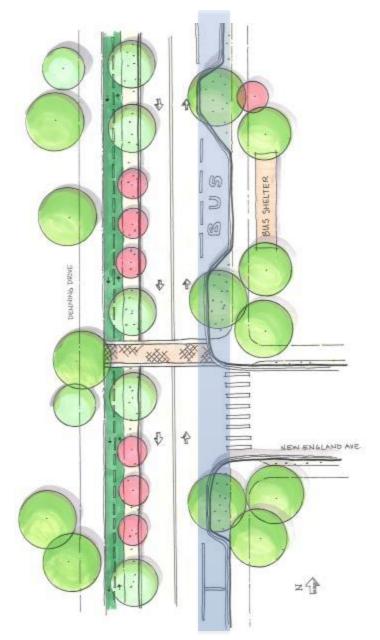

Denning Drive is a four-lane undivided arterial that runs parallel to Orlando Avenue. It has been the topic of conversation for some time as to whether its current layout is commensurate with its traffic count capacity level. The street also suffers from a lack of multi-modal elements including consistent sidewalks and bicycle lanes. Staff has collaborated with Public Works to determine that alternative layouts to Denning Drive may be better suited to provide an appropriate capacity level while including characteristics of a complete streets model.

Supporting materials include an alternative rendering for Denning Drive which considers two 10 foot lanes, a turning lane, pedestrian and bicycle mobility elements. The second of which, not shown, includes right-sizing the lanes on Denning from 12 to 10 feet. The excess right-of-way would provide adequate space for sidewalk and green space.