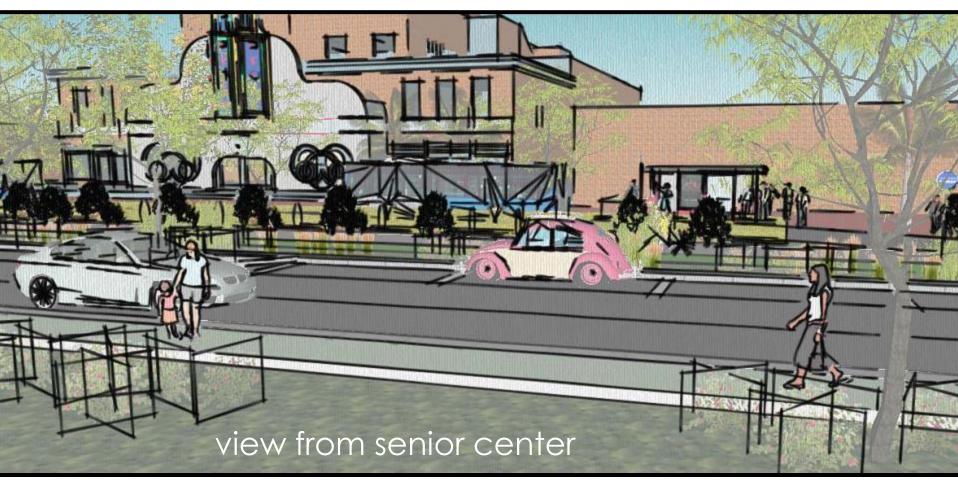

Supporting materials include an alternative rendering for Denning Drive which considers two 10 foot lanes, a turning lane, pedestrian and bicycle mobility elements. The second of which, not shown, includes right-sizing the lanes on Denning from 12 to 10 feet. The excess right-of-way would provide adequate space for sidewalk and green space.

As supplemental information, a powerpoint presentation on Denning Drive prepared by Rollins College is included. Early estimated for conceptual proposed improvements is \$500,000.