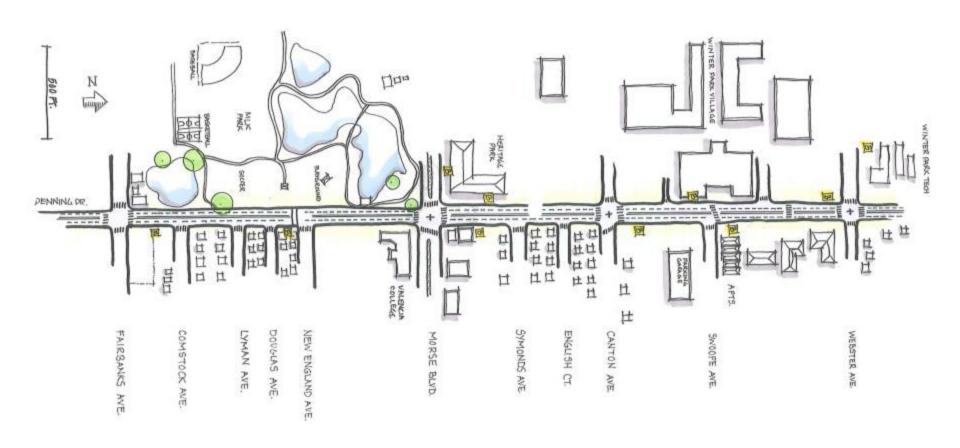

#### background

Recommended by the board on March 26, 2015, the CRA Capital Improvement Plan (CIP) offers significant infrastructure improvements to several key areas in the district. Since that time, staff has continued to work with the CRA Agency on preparing these items for approval as well as capitalizing on other timely opportunities. An updated version of the CIP plan reflects these changes. To further the board's mission, there is an opportunity to improve another major road within the CRA boundary, Denning Drive.

Denning Drive is a four-lane undivided arterial that runs parallel to Orlando Avenue. It has been the topic of conversation for some time as to whether its current layout is commensurate with its traffic count capacity level. The street also suffers from a lack of multi-modal elements including consistent sidewalks and bicycle lanes. Staff has collaborated with Public Works to determine that alternative layouts to Denning Drive may be better suited to provide an appropriate capacity level while including characteristics of a complete streets model.