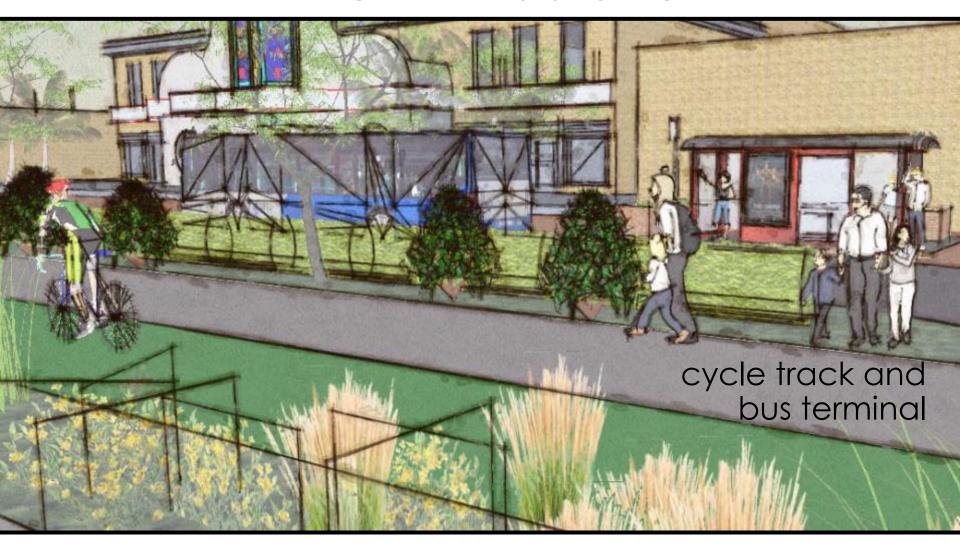

Supporting materials include an alternative rendering for Denning Drive which considers two 10 foot lanes, a turning lane, pedestrian and bicycle mobility elements. The second of which, not shown, includes right-sizing the lanes on Denning from 12 to 10 feet. The excess right-of-way would provide adequate space for sidewalk and green space.

As supplemental information, a powerpoint presentation on Denning Drive prepared by Rollins College is included. Early estimated for conceptual proposed improvements is \$500,000.