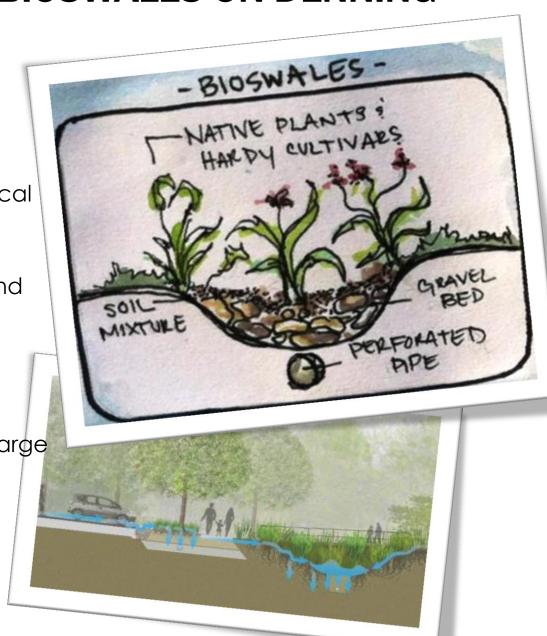

Denning Drive is a four-lane undivided arterial that runs parallel to Orlando Avenue. It has been the topic of conversation for some time as to whether its current layout is commensurate with its traffic count capacity level. The street also suffers from a lack of multi-modal elements including consistent sidewalks and bicycle lanes. Staff has collaborated with Public Works to determine that alternative layouts to Denning Drive may be better suited to provide an appropriate capacity level while including characteristics of a complete streets model.

Supporting materials include an alternative rendering for Denning Drive which considers two 10 foot lanes, a turning lane, pedestrian and bicycle mobility elements. The second of which, not shown, includes right-sizing the lanes on Denning from 12 to 10 feet. The excess right-of-way would provide adequate space for sidewalk and green space.