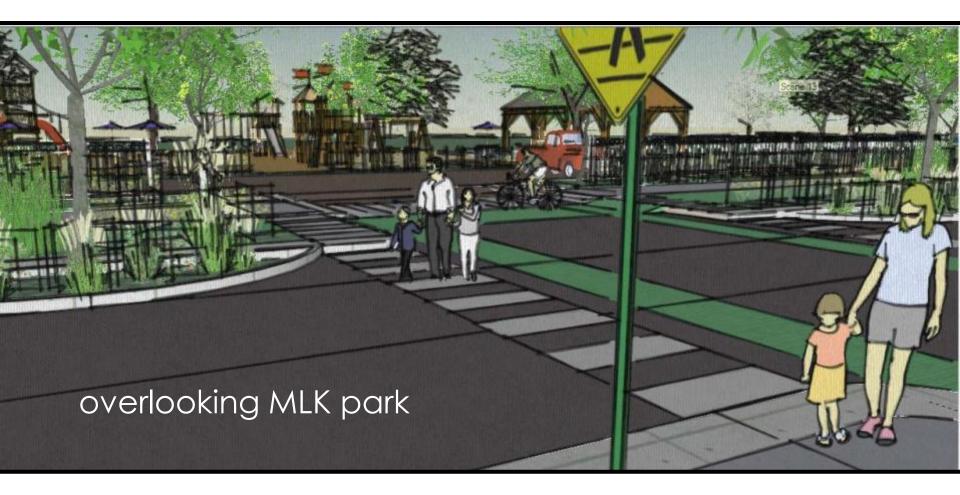

Denning Drive is a four-lane undivided arterial that runs parallel to Orlando Avenue. It has been the topic of conversation for some time as to whether its current layout is commensurate with its traffic count capacity level. The street also suffers from a lack of multi-modal elements including consistent sidewalks and bicycle lanes. Staff has collaborated with Public Works to determine that alternative layouts to Denning Drive may be better suited to provide an appropriate capacity level while including characteristics of a complete streets model.

Supporting materials include an alternative rendering for Denning Drive which considers two 10 foot lanes, a turning lane, pedestrian and bicycle mobility elements. The second of which, not shown, includes right-sizing the lanes on Denning from 12 to 10 feet. The excess right-of-way would provide adequate space for sidewalk and green space.