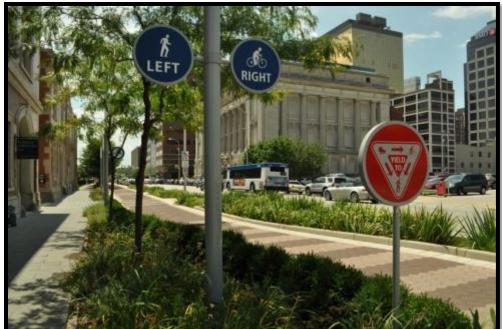

Denning Drive is a four-lane undivided arterial that runs parallel to Orlando Avenue. It has been the topic of conversation for some time as to whether its current layout is commensurate with its traffic count capacity level. The street also suffers from a lack of multi-modal elements including consistent sidewalks and bicycle lanes. Staff has collaborated with Public Works to determine that alternative layouts to Denning Drive may be better suited to provide an appropriate capacity level while including characteristics of a complete streets model.

Supporting materials include an alternative rendering for Denning Drive which considers two 10 foot lanes, a turning lane, pedestrian and bicycle mobility elements. The second of which, not shown, includes right-sizing the lanes on Denning from 12 to 10 feet. The excess right-of-way would provide adequate space for sidewalk and green space.