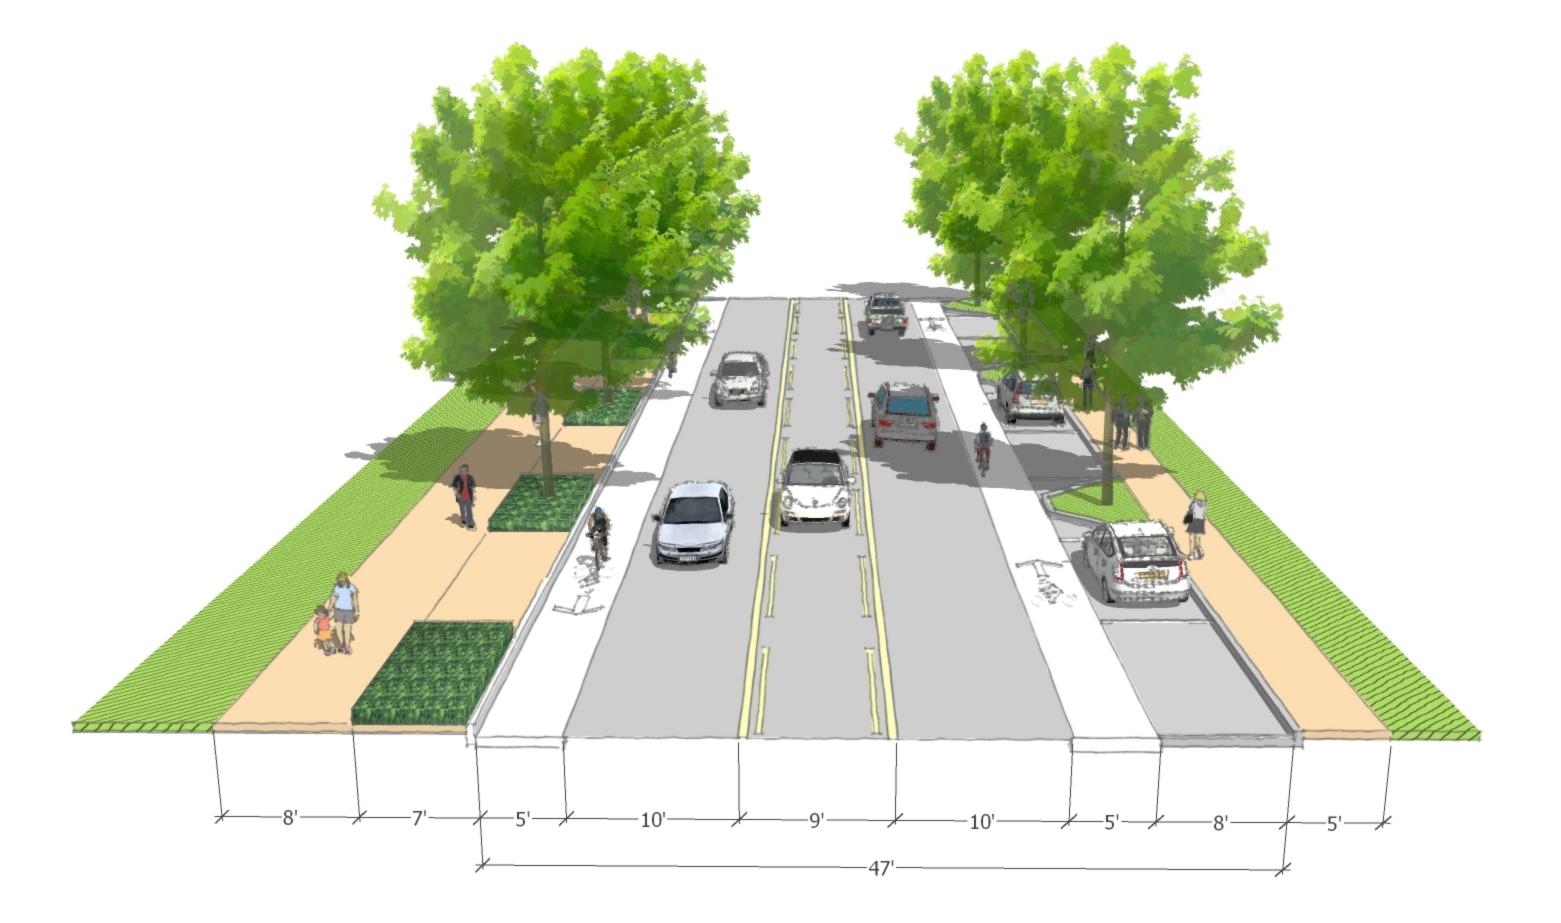

Denning Drive is a four-lane undivided arterial that runs parallel to Orlando Avenue. It has been the topic of conversation for some time as to whether its current layout is commensurate with its traffic count capacity level. The street also suffers from a lack of multi-modal elements including consistent sidewalks and bicycle lanes. Staff has collaborated with Public Works to determine that alternative layouts to Denning Drive may be better suited to provide an appropriate capacity level while including characteristics of a complete streets model.

Supporting materials include an alternative rendering for Denning Drive which considers two 10 foot lanes, a turning lane, pedestrian and bicycle mobility elements. The second of which, not shown, includes right-sizing the lanes on Denning from 12 to 10 feet. The excess right-of-way would provide adequate space for sidewalk and green space.