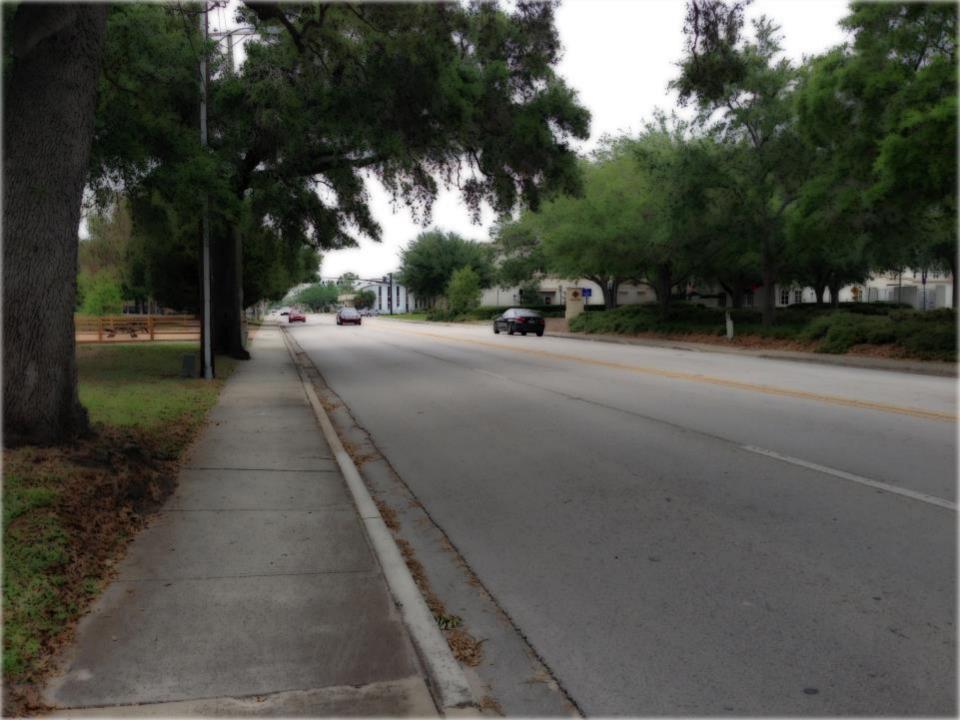

Denning Drive is a four-lane undivided arterial that runs parallel to Orlando Avenue. It has been the topic of conversation for some time as to whether its current layout is commensurate with its traffic count capacity level. The street also suffers from a lack of multi-modal elements including consistent sidewalks and bicycle lanes. Staff has collaborated with Public Works to determine that alternative layouts to Denning Drive may be better suited to provide an appropriate capacity level while including characteristics of a complete streets model.