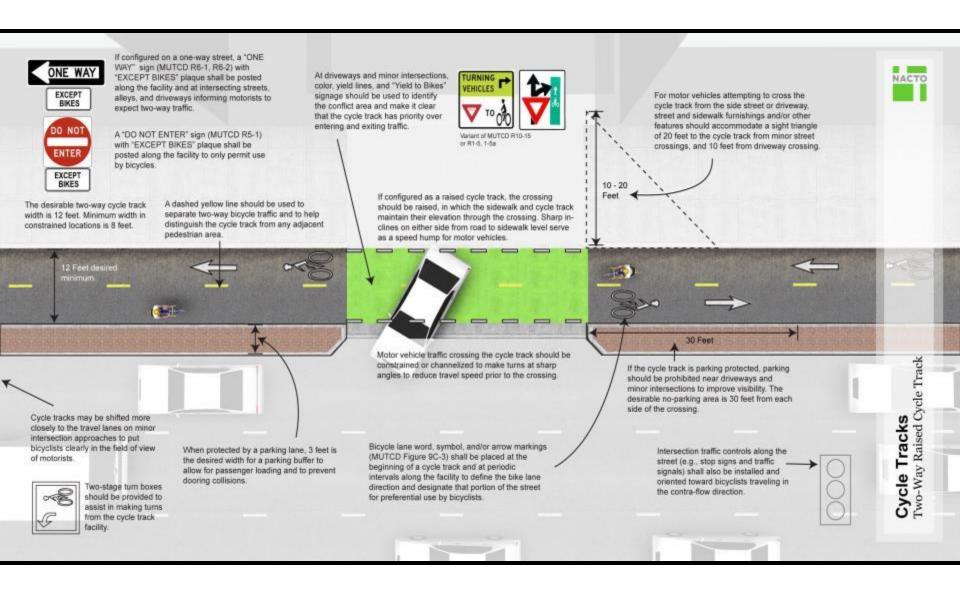

Denning Drive is a four-lane undivided arterial that runs parallel to Orlando Avenue. It has been the topic of conversation for some time as to whether its current layout is commensurate with its traffic count capacity level. The street also suffers from a lack of multi-modal elements including consistent sidewalks and bicycle lanes. Staff has collaborated with Public Works to determine that alternative layouts to Denning Drive may be better suited to provide an appropriate capacity level while including characteristics of a complete streets model.

Supporting materials include an alternative rendering for Denning Drive which considers two 10 foot lanes, a turning lane, pedestrian and bicycle mobility elements. The second of which, not shown, includes right-sizing the lanes on Denning from 12 to 10 feet. The excess right-of-way would provide adequate space for sidewalk and green space.