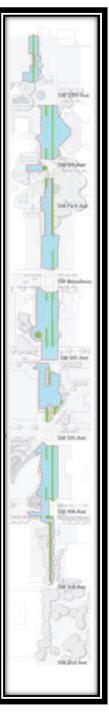

#### background

Recommended by the board on March 26, 2015, the CRA Capital Improvement Plan (CIP) offers significant infrastructure improvements to several key areas in the district. Since that time, staff has continued to work with the CRA Agency on preparing these items for approval as well as capitalizing on other timely opportunities. An updated version of the CIP plan reflects these changes. To further the board's mission, there is an opportunity to improve another major road within the CRA boundary, Denning Drive.

Denning Drive is a four-lane undivided arterial that runs parallel to Orlando Avenue. It has been the topic of conversation for some time as to whether its current layout is commensurate with its traffic count capacity level. The street also suffers from a lack of multi-modal elements including consistent sidewalks and bicycle lanes. Staff has collaborated with Public Works to determine that alternative layouts to Denning Drive may be better suited to provide an appropriate capacity level while including characteristics of a complete streets model.

Supporting materials include an alternative rendering for Denning Drive which considers two 10 foot lanes, a turning lane, pedestrian and bicycle mobility elements. The second of which, not shown, includes right-sizing the lanes on Denning from 12 to 10 feet. The excess right-of-way would provide adequate space for sidewalk and green space.