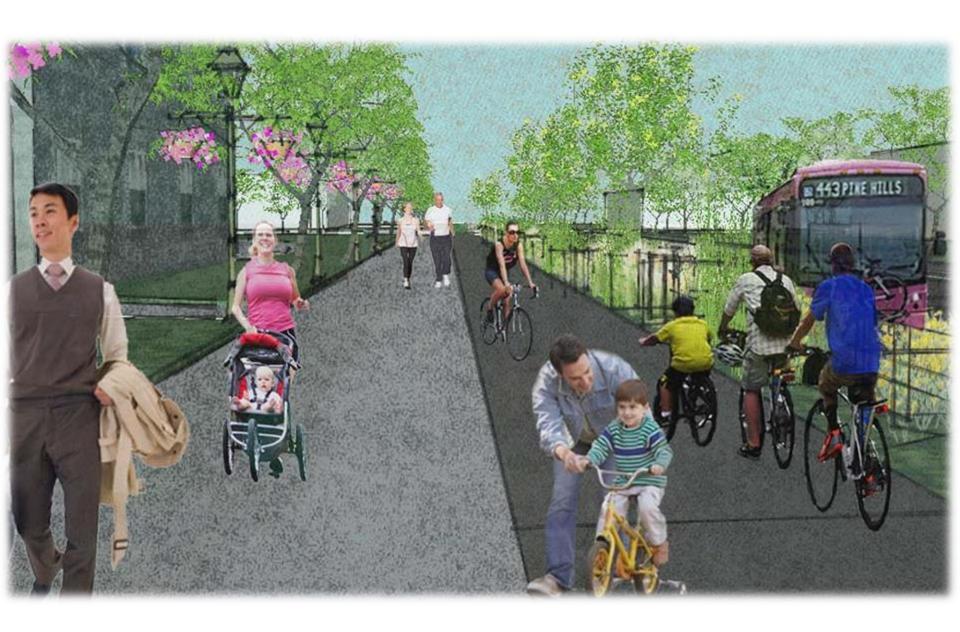

Supporting materials include an alternative rendering for Denning Drive which considers two 10 foot lanes, a turning lane, pedestrian and bicycle mobility elements. The second of which, not shown, includes right-sizing the lanes on Denning from 12 to 10 feet. The excess right-of-way would provide adequate space for sidewalk and green space.