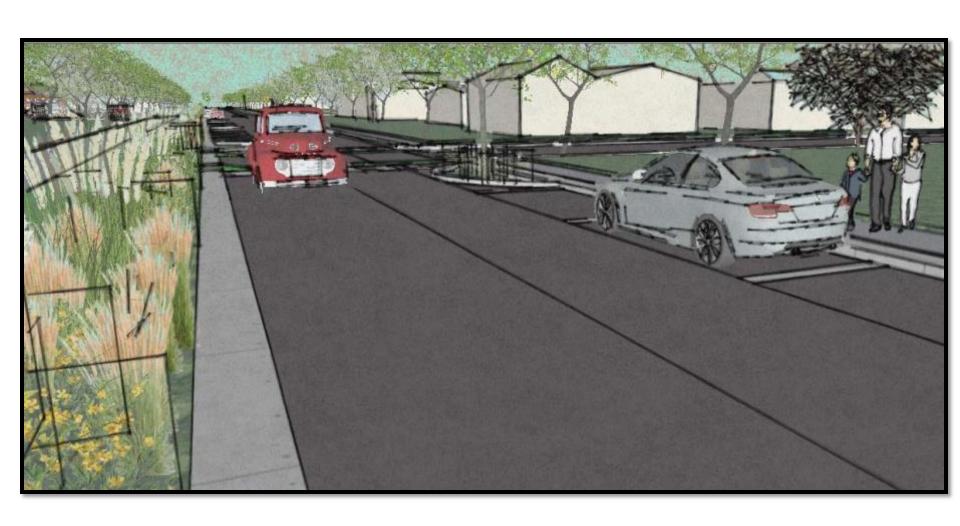

Denning Drive is a four-lane undivided arterial that runs parallel to Orlando Avenue. It has been the topic of conversation for some time as to whether its current layout is commensurate with its traffic count capacity level. The street also suffers from a lack of multi-modal elements including consistent sidewalks and bicycle lanes. Staff has collaborated with Public Works to determine that alternative layouts to Denning Drive may be better suited to provide an appropriate capacity level while including characteristics of a complete streets model.

Supporting materials include an alternative rendering for Denning Drive which considers two 10 foot lanes, a turning lane, pedestrian and bicycle mobility elements. The second of which, not shown, includes right-sizing the lanes on Denning from 12 to 10 feet. The excess right-of-way would provide adequate space for sidewalk and green space.