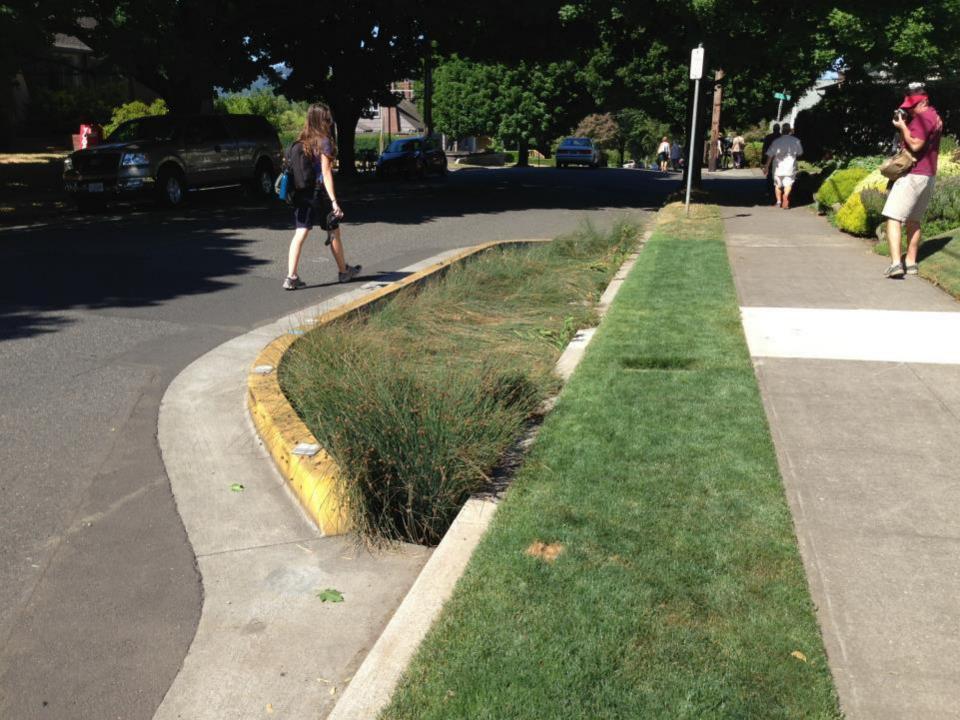

Denning Drive is a four-lane undivided arterial that runs parallel to Orlando Avenue. It has been the topic of conversation for some time as to whether its current layout is commensurate with its traffic count capacity level. The street also suffers from a lack of multi-modal elements including consistent sidewalks and bicycle lanes. Staff has collaborated with Public Works to determine that alternative layouts to Denning Drive may be better suited to provide an appropriate capacity level while including characteristics of a complete streets model.

Supporting materials include an alternative rendering for Denning Drive which considers two 10 foot lanes, a turning lane, pedestrian and bicycle mobility elements. The second of which, not shown, includes right-sizing the lanes on Denning from 12 to 10 feet. The excess right-of-way would provide adequate space for sidewalk and green space.