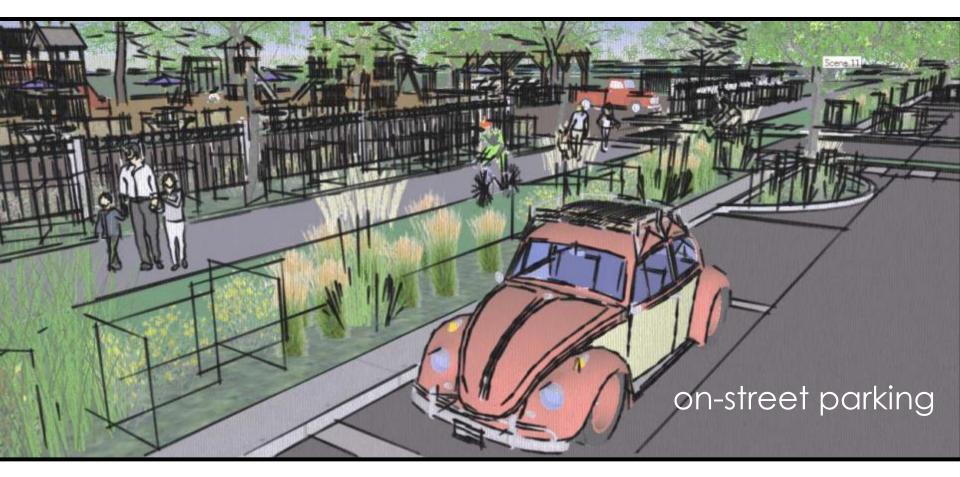

Denning Drive is a four-lane undivided arterial that runs parallel to Orlando Avenue. It has been the topic of conversation for some time as to whether its current layout is commensurate with its traffic count capacity level. The street also suffers from a lack of multi-modal elements including consistent sidewalks and bicycle lanes. Staff has collaborated with Public Works to determine that alternative layouts to Denning Drive may be better suited to provide an appropriate capacity level while including characteristics of a complete streets model.

Supporting materials include an alternative rendering for Denning Drive which considers two 10 foot lanes, a turning lane, pedestrian and bicycle mobility elements. The second of which, not shown, includes right-sizing the lanes on Denning from 12 to 10 feet. The excess right-of-way would provide adequate space for sidewalk and green space.