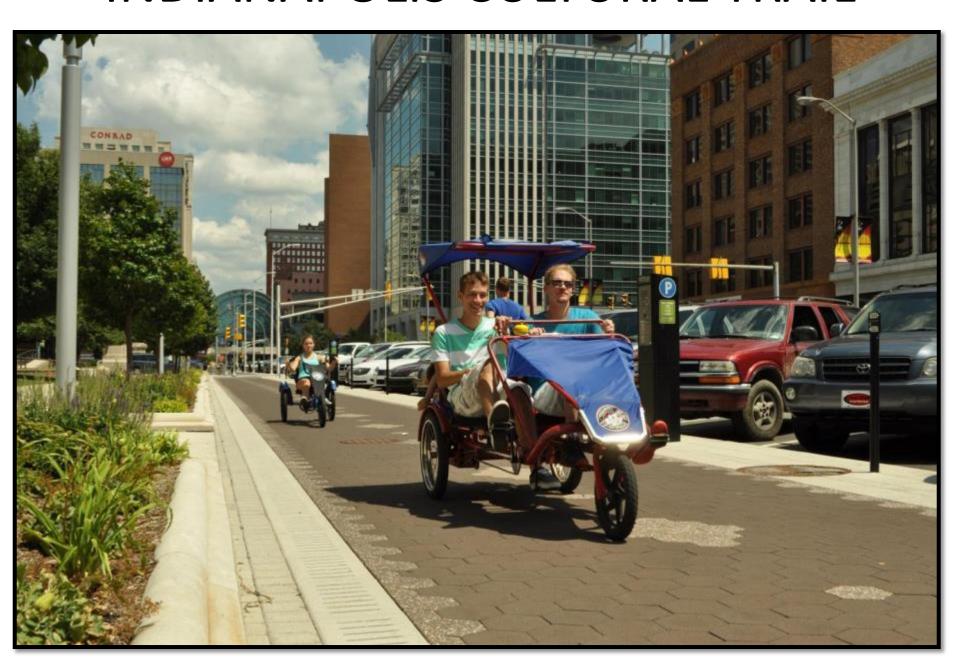

Denning Drive is a four-lane undivided arterial that runs parallel to Orlando Avenue. It has been the topic of conversation for some time as to whether its current layout is commensurate with its traffic count capacity level. The street also suffers from a lack of multi-modal elements including consistent sidewalks and bicycle lanes. Staff has collaborated with Public Works to determine that alternative layouts to Denning Drive may be better suited to provide an appropriate capacity level while including characteristics of a complete streets model.

Supporting materials include an alternative rendering for Denning Drive which considers two 10 foot lanes, a turning lane, pedestrian and bicycle mobility elements. The second of which, not shown, includes right-sizing the lanes on Denning from 12 to 10 feet. The excess right-of-way would provide adequate space for sidewalk and green space.