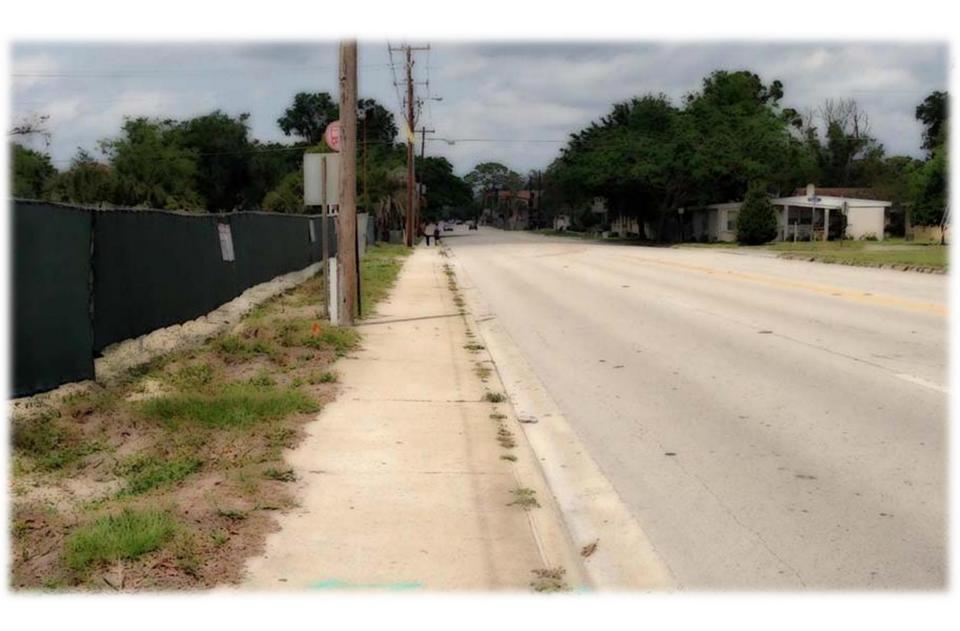

Denning Drive is a four-lane undivided arterial that runs parallel to Orlando Avenue. It has been the topic of conversation for some time as to whether its current layout is commensurate with its traffic count capacity level. The street also suffers from a lack of multi-modal elements including consistent sidewalks and bicycle lanes. Staff has collaborated with Public Works to determine that alternative layouts to Denning Drive may be better suited to provide an appropriate capacity level while including characteristics of a complete streets model.