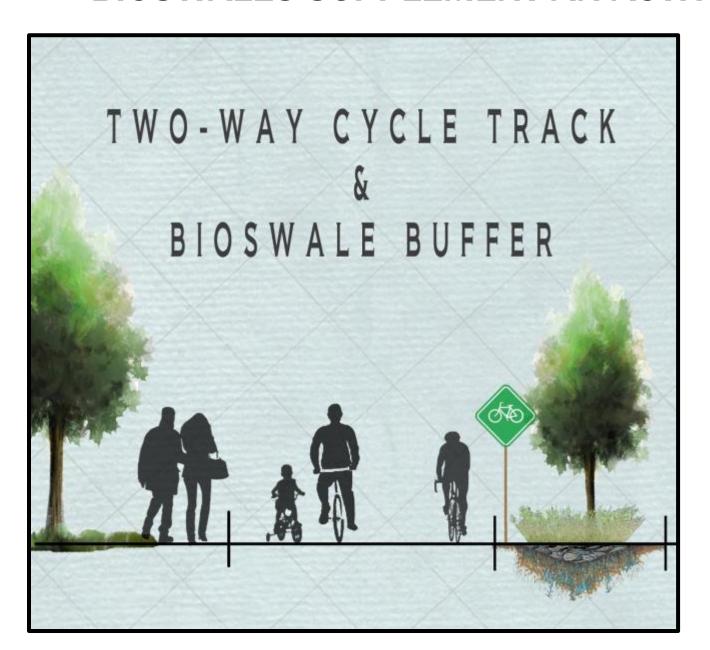

Denning Drive is a four-lane undivided arterial that runs parallel to Orlando Avenue. It has been the topic of conversation for some time as to whether its current layout is commensurate with its traffic count capacity level. The street also suffers from a lack of multi-modal elements including consistent sidewalks and bicycle lanes. Staff has collaborated with Public Works to determine that alternative layouts to Denning Drive may be better suited to provide an appropriate capacity level while including characteristics of a complete streets model.

Supporting materials include an alternative rendering for Denning Drive which considers two 10 foot lanes, a turning lane, pedestrian and bicycle mobility elements. The second of which, not shown, includes right-sizing the lanes on Denning from 12 to 10 feet. The excess right-of-way would provide adequate space for sidewalk and green space.