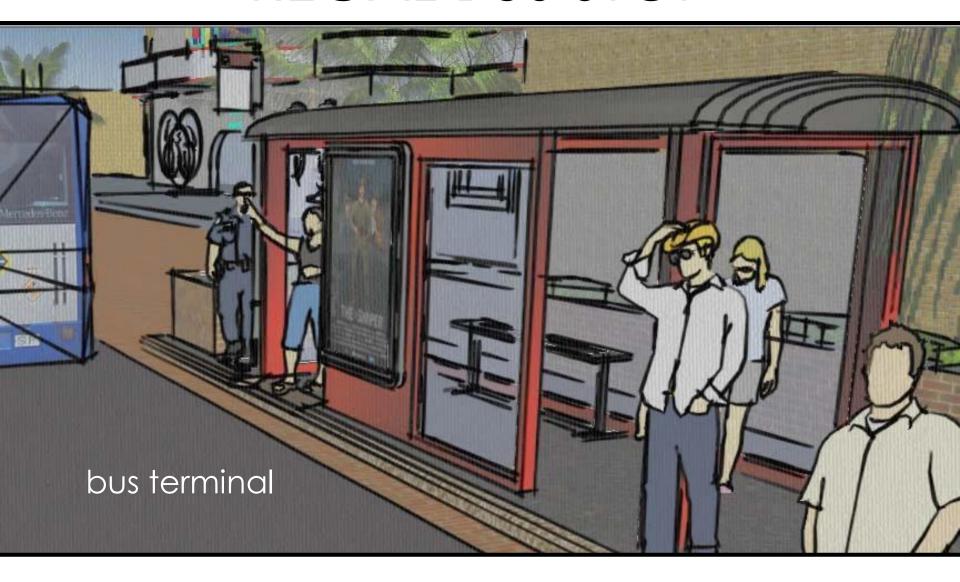

Supporting materials include an alternative rendering for Denning Drive which considers two 10 foot lanes, a turning lane, pedestrian and bicycle mobility elements. The second of which, not shown, includes right-sizing the lanes on Denning from 12 to 10 feet. The excess right-of-way would provide adequate space for sidewalk and green space.

As supplemental information, a powerpoint presentation on Denning Drive prepared by Rollins College is included. Early estimated for conceptual proposed improvements is \$500,000.