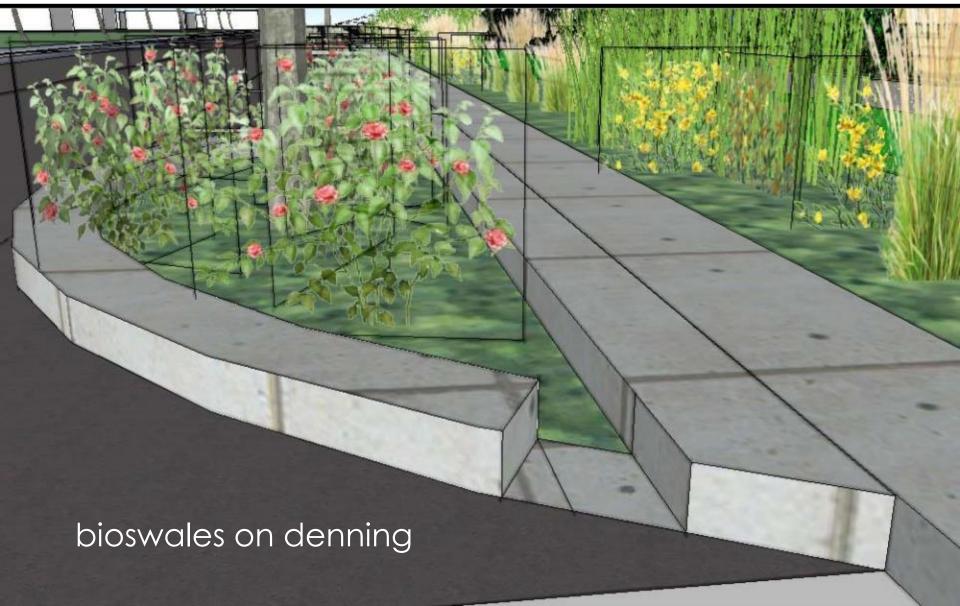

Denning Drive is a four-lane undivided arterial that runs parallel to Orlando Avenue. It has been the topic of conversation for some time as to whether its current layout is commensurate with its traffic count capacity level. The street also suffers from a lack of multi-modal elements including consistent sidewalks and bicycle lanes. Staff has collaborated with Public Works to determine that alternative layouts to Denning Drive may be better suited to provide an appropriate capacity level while including characteristics of a complete streets model.

Supporting materials include an alternative rendering for Denning Drive which considers two 10 foot lanes, a turning lane, pedestrian and bicycle mobility elements. The second of which, not shown, includes right-sizing the lanes on Denning from 12 to 10 feet. The excess right-of-way would provide adequate space for sidewalk and green space.