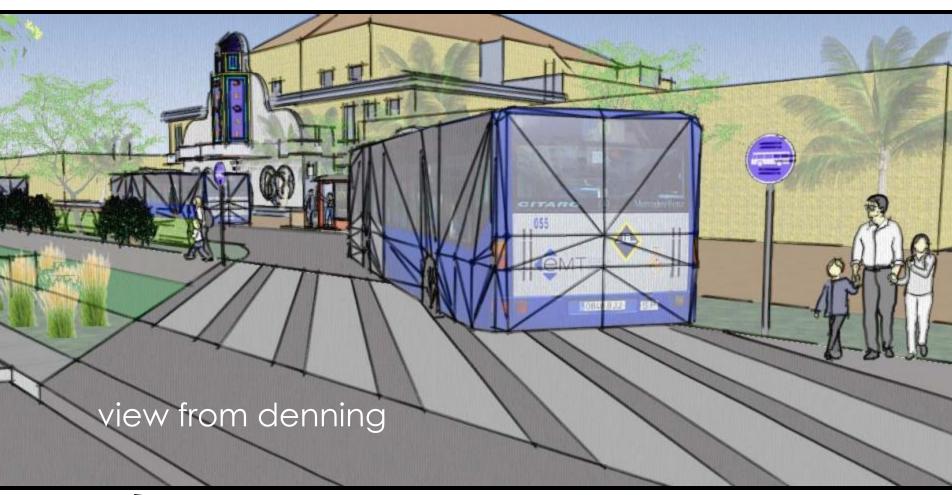

Denning Drive is a four-lane undivided arterial that runs parallel to Orlando Avenue. It has been the topic of conversation for some time as to whether its current layout is commensurate with its traffic count capacity level. The street also suffers from a lack of multi-modal elements including consistent sidewalks and bicycle lanes. Staff has collaborated with Public Works to determine that alternative layouts to Denning Drive may be better suited to provide an appropriate capacity level while including characteristics of a complete streets model.

Supporting materials include an alternative rendering for Denning Drive which considers two 10 foot lanes, a turning lane, pedestrian and bicycle mobility elements. The second of which, not shown, includes right-sizing the lanes on Denning from 12 to 10 feet. The excess right-of-way would provide adequate space for sidewalk and green space.