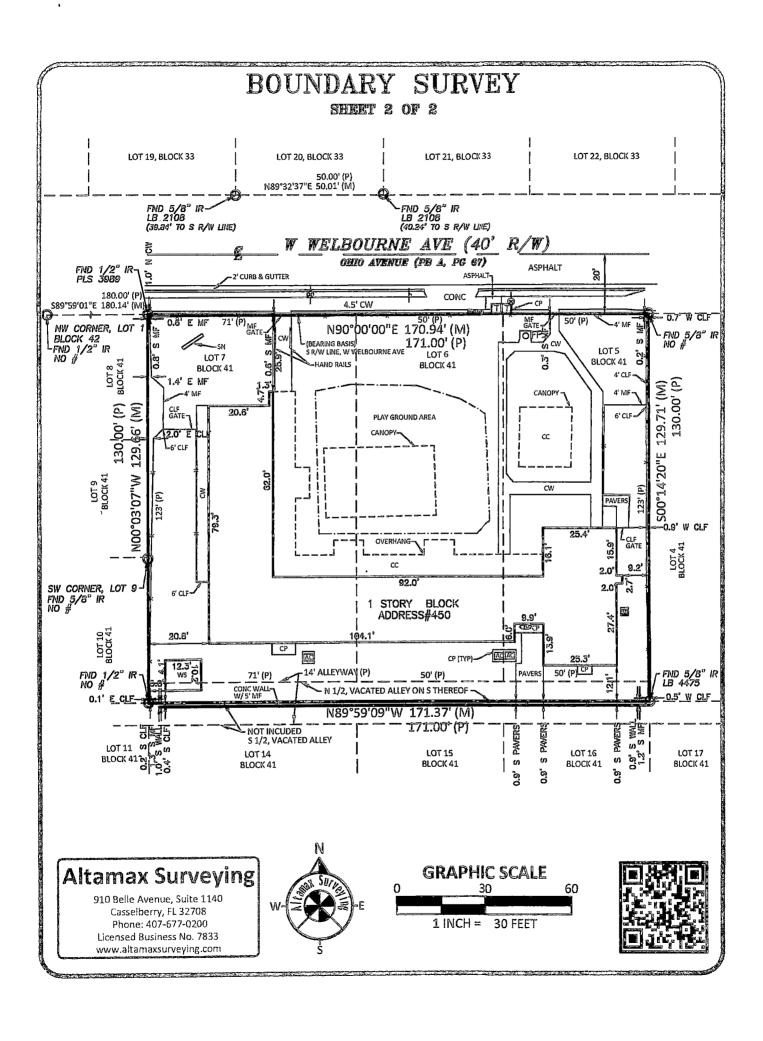

WELBOURNE AVENUE

CITY OF WINTER PARK

401 Park Avenue South

Winter Park, Florida

32789-4386

The applicant is requesting a variance to allow the construction of a six foot high open aluminum fence located 22 inches from the public sidewalk along the front lot line, whereas the required setback is 25 feet to allow a six foot high fence.

The Welbourne Nursery childcare facility currently has a four foot high metal fence across the front of their property enclosing their playground area and placed 22 inches back from the sidewalk. The fence was properly permitted when it was installed several years ago and the Zoning Code allowed an open metal or wrought iron fence to be located near the front lot line.

## Variance Application Page 2 of 2

| What are the special conditions and circumstances, peculiar to the land, structures or buildings involved?                                                                                                                                                                     |
|--------------------------------------------------------------------------------------------------------------------------------------------------------------------------------------------------------------------------------------------------------------------------------|
| We have served the needs of low-income families since 1927. Our playground area is located on the front of our property                                                                                                                                                        |
| next to the street. The new higher fence, which will increase the safety of our children, if located at a 20-foot setback,                                                                                                                                                     |
| would reduce our playground area by half eliminating the space needed to ensure our children have adequate space to                                                                                                                                                            |
| exercise. We have no other space on our property to expand or replace the lost playground area.                                                                                                                                                                                |
| How long have you owned the property?                                                                                                                                                                                                                                          |
| How long have you occupied the property?                                                                                                                                                                                                                                       |
| What rights or privileges commonly enjoyed by other properties in the same zoning district will the applicant be deprived of because of enforcement of the Zoning Ordinance?                                                                                                   |
| Childcare facilities must provide for the health and wellness of their students as well as their safety. Without this waiver,                                                                                                                                                  |
| we would incur extreme limitations on providing our children the benefits of sufficient space to exercise and play as                                                                                                                                                          |
| well as improving their safety. Fences directly across the street from our school are 6-feet high yet not setback 20 feet.                                                                                                                                                     |
| Describe fully the hardship (from zoning requirements) upon which this request is based, be specific in describing the hardship and give all reasons explaining why you need to vary from the Zoning Code requirements. Note: Financial reasons are not considered a hardship. |
| To improve the safety of our children when using the playground, request permission to install 6-foot high open aluminum fence                                                                                                                                                 |
| in place of existing 4-foot high aluminum fence. Existing fence is on North property line approximately 22 inches from City sidewalk.                                                                                                                                          |
| A 20-foot setback for the new fence would reduce our existing playground area in half creating an extreme hardship due to restriction                                                                                                                                          |
| of space where our children play/exercise. Our existing flagpole would be located outside the fenced area if this request is not granted.                                                                                                                                      |
| Our current fences along the east, west, and south property lines are 6 feet high.                                                                                                                                                                                             |
| Will applicant accept a limited variance? For example: Height, lengths, position, etc. of signs, fences, shrubbery, enclosures of structures or carports, parking spaces, etc? If so, to what extent?                                                                          |
| Myslea Citym Denar 1/24/19 M. Robynn Demar Signature of Applicant (PRINT)                                                                                                                                                                                                      |