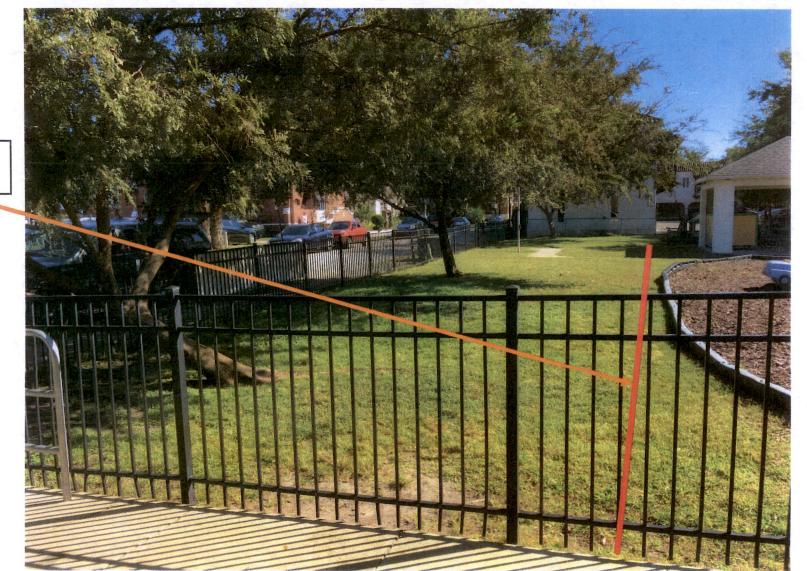

# Inside Fence Looking East

Setback location:

# Inside the Fence View (looking west)

Approximate location of fence if setback 20 feet.

Welbourne Ave