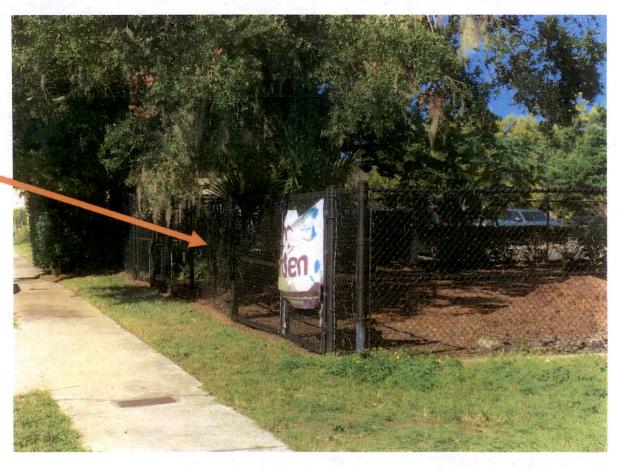

, to what extent?                                                                          |
| Myslea Citym Denar 1/24/19 M. Robynn Demar Signature of Applicant (PRINT)                                                                                                                                                                                                      |

Variance app 12/00 - Instructions, and setback sheet - attached.





# View Looking East Along Welbourne Ave



## View Looking West Along Welbourne Ave

Existing 4-foot high metal fence.

Existing chain-link fence



# Inside Fence Looking East



Setback location:

# Inside the Fence View (looking west)

Approximate location of fence if setback 20 feet.

Welbourne Ave

## Across Street From Our Main Gate

6-foot high fence



### Building Next Door to the East