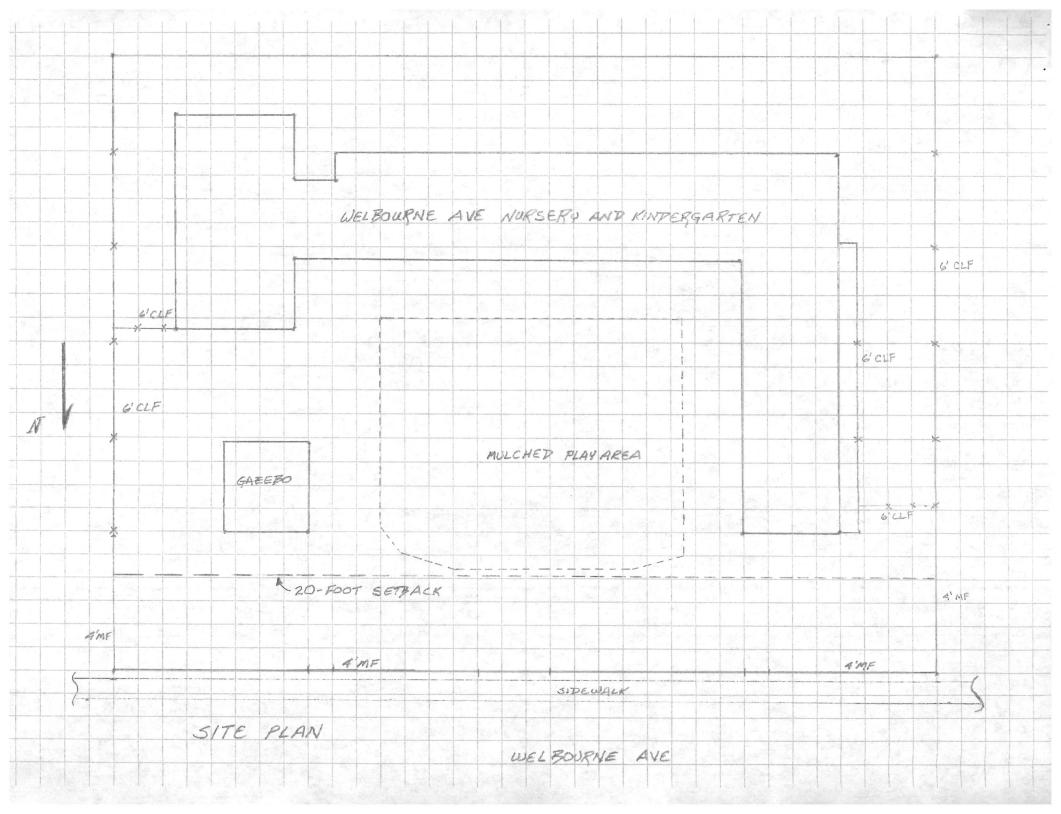

The Welbourne Nursery childcare facility currently has a four foot high metal fence across the front of their property enclosing their playground area and placed 22 inches back from the sidewalk. The fence was properly permitted when it was installed several years ago and the Zoning Code allowed an open metal or wrought iron fence to be located near the front lot line.

The applicant states that they need to replace this existing fence with a 6 foot high metal fence to enhance the safety of children in their playground area.

If the Board is inclined to grant any variance for the required front setback, then at a minimum, I recommend that the Board require at least a 5 foot front setback and that a landscape buffer such as a three foot high hedge be planted in front of the fencing along with permanent in ground irrigation to soften the impact of a taller metal fence.

## Variance Application Page 2 of 2

| What are the special conditions and circumstances, peculiar to the land, structures or buildings involved?                                                                                                                                                                     |
|--------------------------------------------------------------------------------------------------------------------------------------------------------------------------------------------------------------------------------------------------------------------------------|
| We have served the needs of low-income families since 1927. Our playground area is located on the front of our property                                                                                                                                                        |
| next to the street. The new higher fence, which will increase the safety of our children, if located at a 20-foot setback,                                                                                                                                                     |
| would reduce our playground area by half eliminating the space needed to ensure our children have adequate space to                                                                                                                                                            |
| exercise. We have no other space on our property to expand or replace the lost playground area.                                                                                                                                                                                |
| How long have you owned the property?                                                                                                                                                                                                                                          |
| How long have you occupied the property?                                                                                                                                                                                                                                       |
| What rights or privileges commonly enjoyed by other properties in the same zoning district will the applicant be deprived of because of enforcement of the Zoning Ordinance?                                                                                                   |
| Childcare facilities must provide for the health and wellness of their students as well as their safety. Without this waiver,                                                                                                                                                  |
| we would incur extreme limitations on providing our children the benefits of sufficient space to exercise and play as                                                                                                                                                          |
| well as improving their safety. Fences directly across the street from our school are 6-feet high yet not setback 20 feet.                                                                                                                                                     |
| Describe fully the hardship (from zoning requirements) upon which this request is based, be specific in describing the hardship and give all reasons explaining why you need to vary from the Zoning Code requirements. Note: Financial reasons are not considered a hardship. |
| To improve the safety of our children when using the playground, request permission to install 6-foot high open aluminum fence                                                                                                                                                 |
| in place of existing 4-foot high aluminum fence. Existing fence is on North property line approximately 22 inches from City sidewalk.                                                                                                                                          |
| A 20-foot setback for the new fence would reduce our existing playground area in half creating an extreme hardship due to restriction                                                                                                                                          |
| of space where our children play/exercise. Our existing flagpole would be located outside the fenced area if this request is not granted.                                                                                                                                      |
| Our current fences along the east, west, and south property lines are 6 feet high.                                                                                                                                                                                             |
| Will applicant accept a limited variance? For example: Height, lengths, position, etc. of signs, fences, shrubbery, enclosures of structures or carports, parking spaces, etc? If so, to what extent?                                                                          |
| Myslea Citym Denar 1/24/19 M. Robynn Demar Signature of Applicant (PRINT)                                                                                                                                                                                                      |