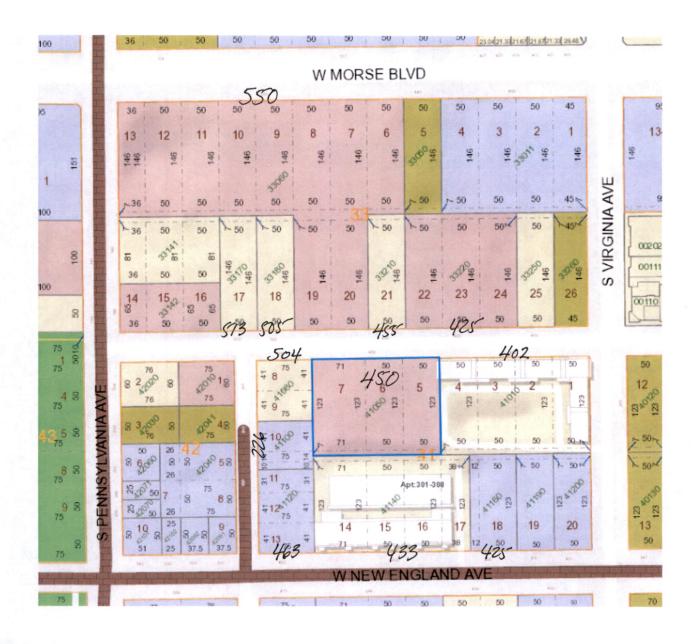

Rescheduled from 02-19-2019

Located at 450 West Welbourne Avenue Zo

Zoned R-3

#### 450 W Welbourne Ave