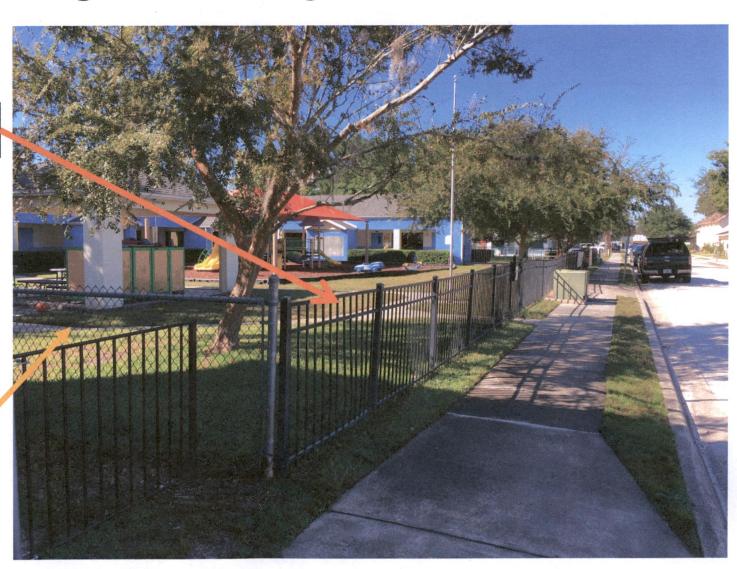

## View Looking West Along Welbourne Ave

Existing 4-foot high metal fence.

Existing chain-link fence