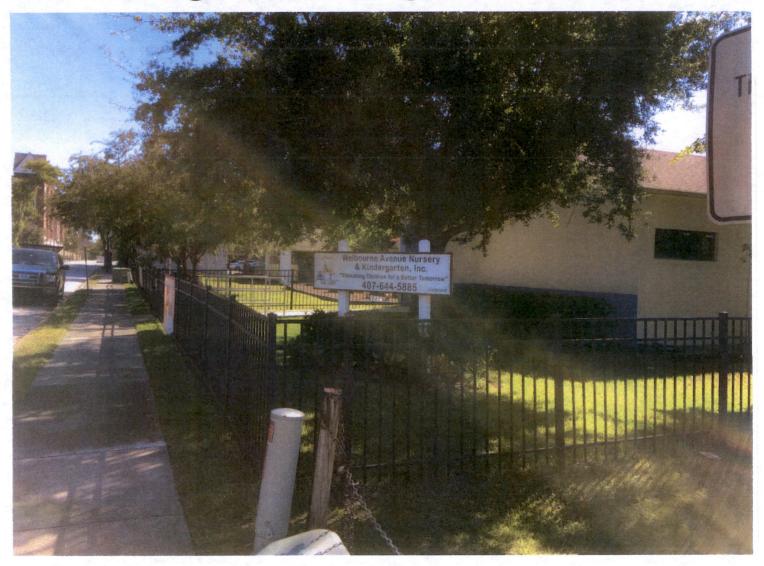

# View Looking East Along Welbourne Ave

## View Looking West Along Welbourne Ave

Existing 4-foot high metal fence.

Existing chain-link fence