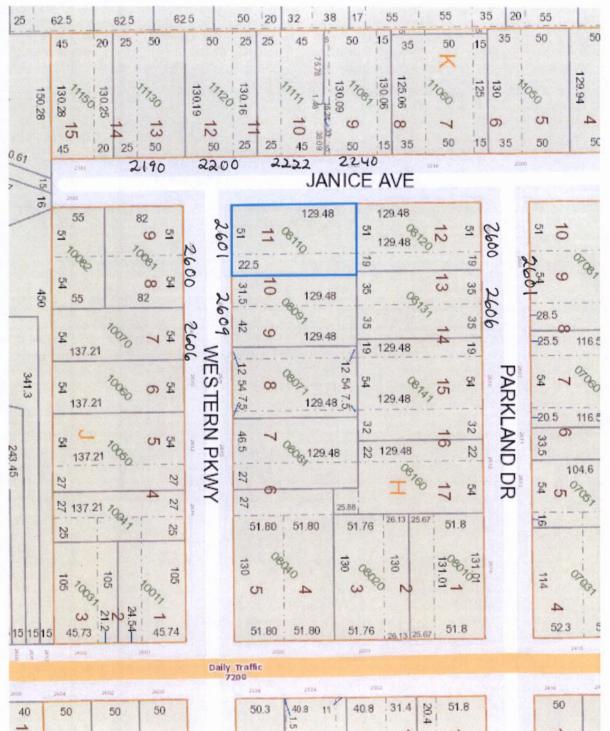

Located at 2601 Western Parkway Zoned R-1AA

3. Request of Coledev Properties, LLC, for variances to allow a 4 foot high solid PVC fence, and a 4 foot high open metal fence, to remain within the front setback of 25 feet for the solid fence, and 5 feet for the metal fence.

# To: BOARD OF ADJUSTMENTS MEMBERS

FROM: GEORGE WIGGINS, DIRECTOR OF BLDG/LEGISLATIVE AFFAIRS

SUBJ: BIAGIOLI REQUEST, 2601 WESTERN WAY

The applicants are requesting a variance to allow a fence with a height up to 6' 5" to remain within the street side yard setback along Janice Avenue, whereas the required setback from the street side lot line is 20 feet.

Five nearby residents have expressed in writing that the fence does not obstruct visibility at this location and that they do not object to the fence location. Due to fence being located 83 feet from the nearest intersection, our City staff concurs that the fence location does not obstruct traffic visibility at the intersection of Janice Avenue and Western Way.

# Q: What are the special conditions and circumstances, peculiar to the land, structures or buildings involved?

-The intent of the provision requiring the additional 10 foot setback on corner lots is so as not to obstruct the view from the corner Western Parkway and Janice Ave. The fence starts at approximately 83 feet from the corner curb (Western Pkwy and Janice Ave). Attached pictures demonstrate that the fence does not create any visual obstruction that would create a hazard for the intersection.

-Even though our lot is a corner lot, the west side of our yard is longer than other corner lots. So our backyard is more like a proper back yard than a side yard. The fence sits far enough back not to obstruct any drivers view when turning from Western Parkway onto Janice Ave. There is approximately 83ft from the corner curb on Western Pkwy to where our fence starts.