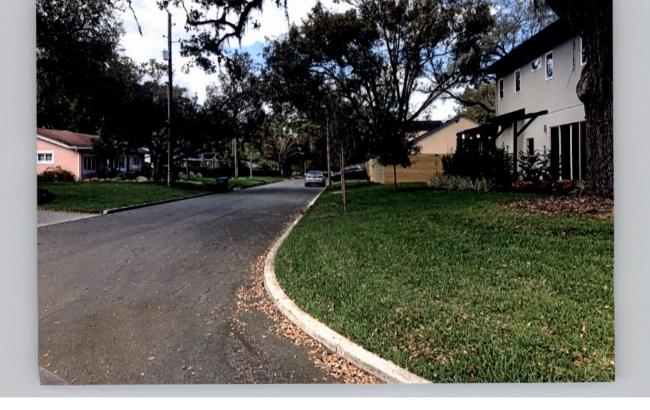

Five nearby residents have expressed in writing that the fence does not obstruct visibility at this location and that they do not object to the fence location. Due to fence being located 83 feet from the nearest intersection, our City staff concurs that the fence location does not obstruct traffic visibility at the intersection of Janice Avenue and Western Way.

# Q: What are the special conditions and circumstances, peculiar to the land, structures or buildings involved?

-The intent of the provision requiring the additional 10 foot setback on corner lots is so as not to obstruct the view from the corner Western Parkway and Janice Ave. The fence starts at approximately 83 feet from the corner curb (Western Pkwy and Janice Ave). Attached pictures demonstrate that the fence does not create any visual obstruction that would create a hazard for the intersection.

-Even though our lot is a corner lot, the west side of our yard is longer than other corner lots. So our backyard is more like a proper back yard than a side yard. The fence sits far enough back not to obstruct any drivers view when turning from Western Parkway onto Janice Ave. There is approximately 83ft from the corner curb on Western Pkwy to where our fence starts.