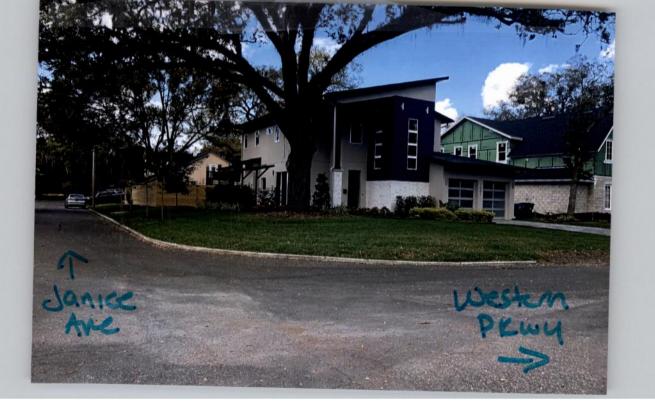

# To: BOARD OF ADJUSTMENTS MEMBERS

FROM: GEORGE WIGGINS, DIRECTOR OF BLDG/LEGISLATIVE AFFAIRS

SUBJ: BIAGIOLI REQUEST, 2601 WESTERN WAY

The applicants are requesting a variance to allow a fence with a height up to 6' 5" to remain within the street side yard setback along Janice Avenue, whereas the required setback from the street side lot line is 20 feet.

Five nearby residents have expressed in writing that the fence does not obstruct visibility at this location and that they do not object to the fence location. Due to fence being located 83 feet from the nearest intersection, our City staff concurs that the fence location does not obstruct traffic visibility at the intersection of Janice Avenue and Western Way.

# Q: What are the special conditions and circumstances, peculiar to the land, structures or buildings involved?

-The intent of the provision requiring the additional 10 foot setback on corner lots is so as not to obstruct the view from the corner Western Parkway and Janice Ave. The fence starts at approximately 83 feet from the corner curb (Western Pkwy and Janice Ave). Attached pictures demonstrate that the fence does not create any visual obstruction that would create a hazard for the intersection.

-Even though our lot is a corner lot, the west side of our yard is longer than other corner lots. So our backyard is more like a proper back yard than a side yard. The fence sits far enough back not to obstruct any drivers view when turning from Western Parkway onto Janice Ave. There is approximately 83ft from the corner curb on Western Pkwy to where our fence starts.