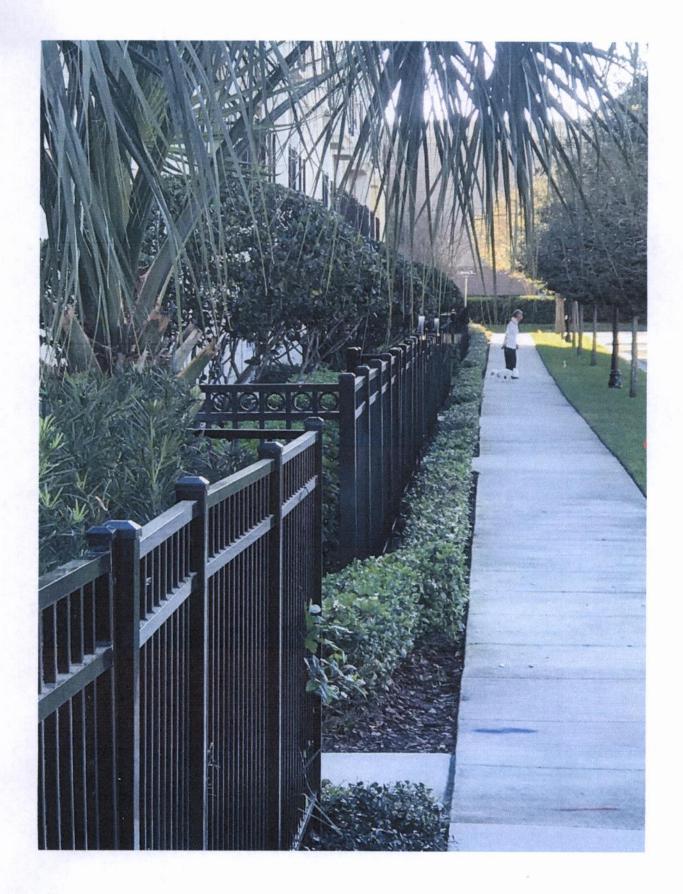

# To: BOARD OF ADJUSTMENTS MEMBERS

FROM: GEORGE WIGGINS, DIRECTOR OF BLDG/LEGISLATIVE AFFAIRS

DATE: MARCH 15, 2018

SUBJ: COLEDEV REQUEST, 790/796 W. SWOOPE AVENUE

The applicant is requesting variances to allow a 4 foot high solid PVC fence, and a 4 foot high open metal fence, to remain within the front setback of 25 feet for the solid PVC fence, and a setback of 5 feet for the four foot high metal fence.

Prior to obtaining a fence permit, PVC and metal fencing was constructed on this site at heights and setbacks in violation of our fence regulations. Along the east side property line a four foot high PVC fence has been constructed where the height limit is 3 feet. Across the front a four foot high metal fence has been constructed without meeting the required 5 foot setback with landscaping in front of the fence.

Street address of property 790 and 796 W Swoope Ave Winter Park, FL 32789 Legal description of property Attached (Lot 1 is 796) (Lot 2 is 790)

Describe variance request (1) Allow 4' high open black aluminum fencing setback 1' from the front property line at 790 and 796 W Swoope Ave.