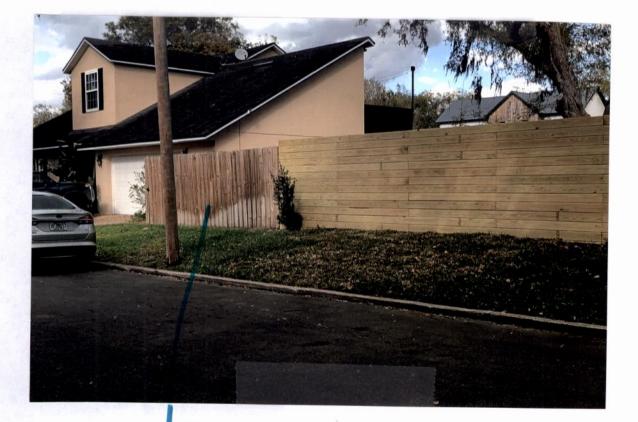

# Q: What are the special conditions and circumstances, peculiar to the land, structures or buildings involved?

-The intent of the provision requiring the additional 10 foot setback on corner lots is so as not to obstruct the view from the corner Western Parkway and Janice Ave. The fence starts at approximately 83 feet from the corner curb (Western Pkwy and Janice Ave). Attached pictures demonstrate that the fence does not create any visual obstruction that would create a hazard for the intersection.

-Aesthetically, it is aligned with the pre-existing fence from the neighboring corner lot.

-If the fence is positioned another 10 feet from the property line, we will lose approximately half of the grass on that side of our yard and view of the oak tree. There is a large oak tree that we would like included in our fenced back yard to enjoy.

-Even though our lot is a corner lot, the west side of our yard is longer than other corner lots. So our backyard is more like a proper back yard than a side yard. The fence sits far enough back not to obstruct any drivers view when turning from Western Parkway onto Janice Ave. There is approximately 83ft from the corner curb on Western Pkwy to where our fence starts.