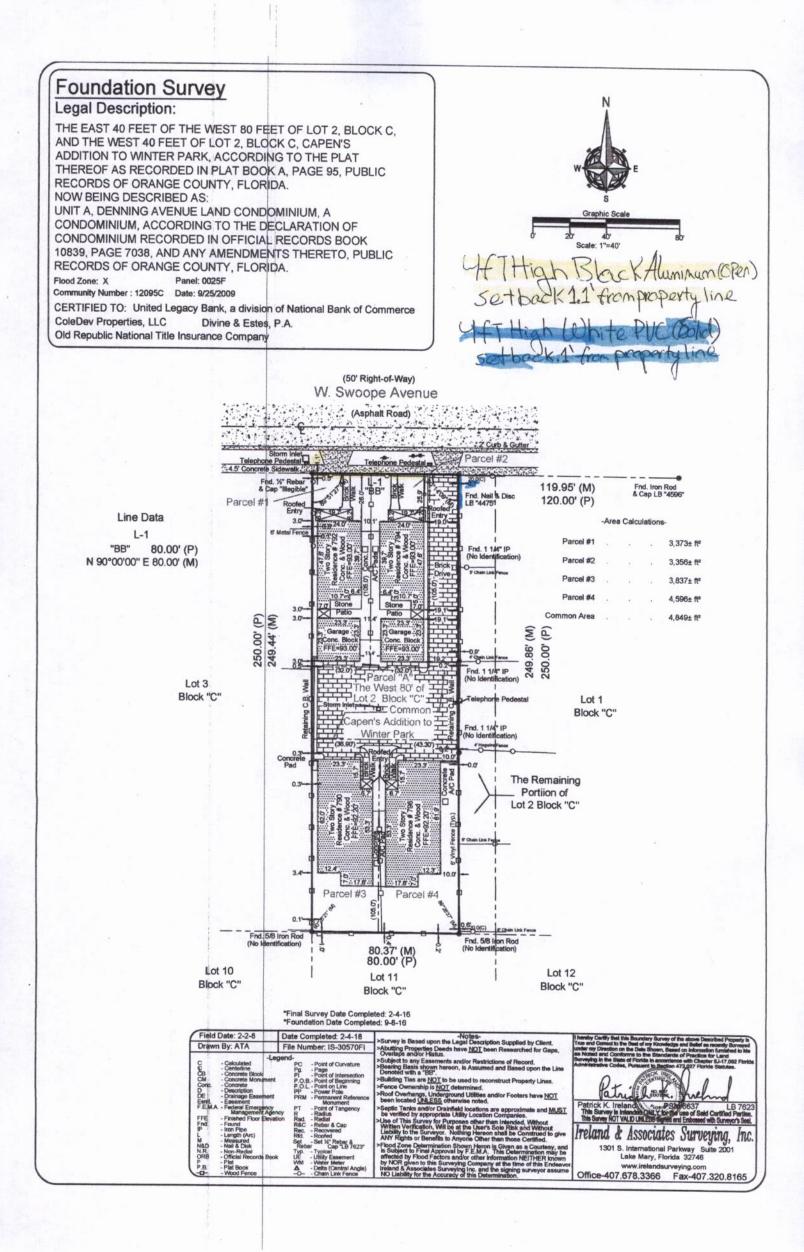

# To: BOARD OF ADJUSTMENTS MEMBERS

FROM: GEORGE WIGGINS, DIRECTOR OF BLDG/LEGISLATIVE AFFAIRS

DATE: MARCH 15, 2018

SUBJ: COLEDEV REQUEST, 790/796 W. SWOOPE AVENUE

The applicant is requesting variances to allow a 4 foot high solid PVC fence, and a 4 foot high open metal fence, to remain within the front setback of 25 feet for the solid PVC fence, and a setback of 5 feet for the four foot high metal fence.

Prior to obtaining a fence permit, PVC and metal fencing was constructed on this site at heights and setbacks in violation of our fence regulations. Along the east side property line a four foot high PVC fence has been constructed where the height limit is 3 feet. Across the front a four foot high metal fence has been constructed without meeting the required 5 foot setback with landscaping in front of the fence.

Street address of property 790 and 796 W Swoope Ave Winter Park, FL 32789 Legal description of property Attached (Lot 1 is 796) (Lot 2 is 790)

Describe variance request (1) Allow 4' high open black aluminum fencing setback 1' from the front property line at 790 and 796 W Swoope Ave.

(2) Allow 4' high solid white pvc fencing along the first 25' of the Northeast portion of the property at 790 W Swoope ave.

\*This section may be left blank for completion by city staff\*

Residential Fee-\$200.00 /Commercial, Multi-Family Fee-\$400.00 payable upon submission of application.(The fee is doubled for after-the-fact requests.) Applicants tabled at the request of the applicant, within 10 days of the Planning and Zoning meeting or Board of Adjustment meeting will be charged for addition advertising and notification costs, plus \$100.00.