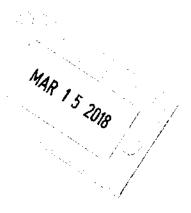

Located at 645 N. Park Avenue

Zoned R-3

2. Request of Bonnie Biagioli for a variance to allow a six foot fence to remain within the street side yard setback along Janice Avenue, in lieu of providing the required 20 foot setback.

# To: BOARD OF ADJUSTMENTS MEMBERS

FROM: GEORGE WIGGINS, DIRECTOR OF BLDG/LEGISLATIVE AFFAIRS

SUBJ: BIAGIOLI REQUEST, 2601 WESTERN WAY

The applicants are requesting a variance to allow a fence with a height up to 6' 5" to remain within the street side yard setback along Janice Avenue, whereas the required setback from the street side lot line is 20 feet.

Recently, the applicants had a swimming pool constructed in the rear yard. The permit was issued for the pool based upon having an existing 4 foot high chain link provide the required barrier to meet the building code fencing protection requirement.

This new fence was built without a permit and the fence contractor applied for the permit on February 1, 2018. The permit was placed on hold and not approved due to its location within the street side setback.