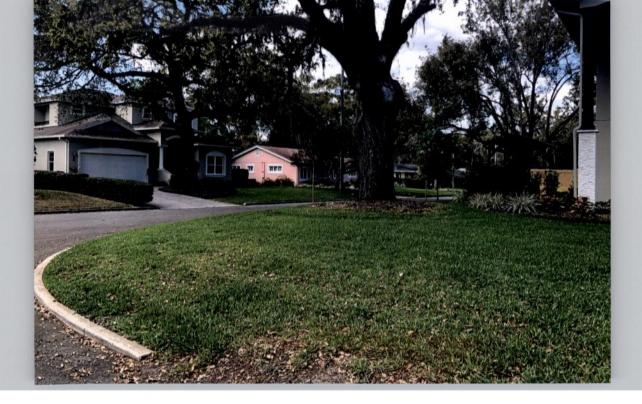

Five nearby residents have expressed in writing that the fence does not obstruct visibility at this location and that they do not object to the fence location. Due to fence being located 83 feet from the nearest intersection, our City staff concurs that the fence location does not obstruct traffic visibility at the intersection of Janice Avenue and Western Way.

# Q: What are the special conditions and circumstances, peculiar to the land, structures or buildings involved?

-The intent of the provision requiring the additional 10 foot setback on corner lots is so as not to obstruct the view from the corner Western Parkway and Janice Ave. The fence starts at approximately 83 feet from the corner curb (Western Pkwy and Janice Ave). Attached pictures demonstrate that the fence does not create any visual obstruction that would create a hazard for the intersection.

-Even though our lot is a corner lot, the west side of our yard is longer than other corner lots. So our backyard is more like a proper back yard than a side yard. The fence sits far enough back not to obstruct any drivers view when turning from Western Parkway onto Janice Ave. There is approximately 83ft from the corner curb on Western Pkwy to where our fence starts.