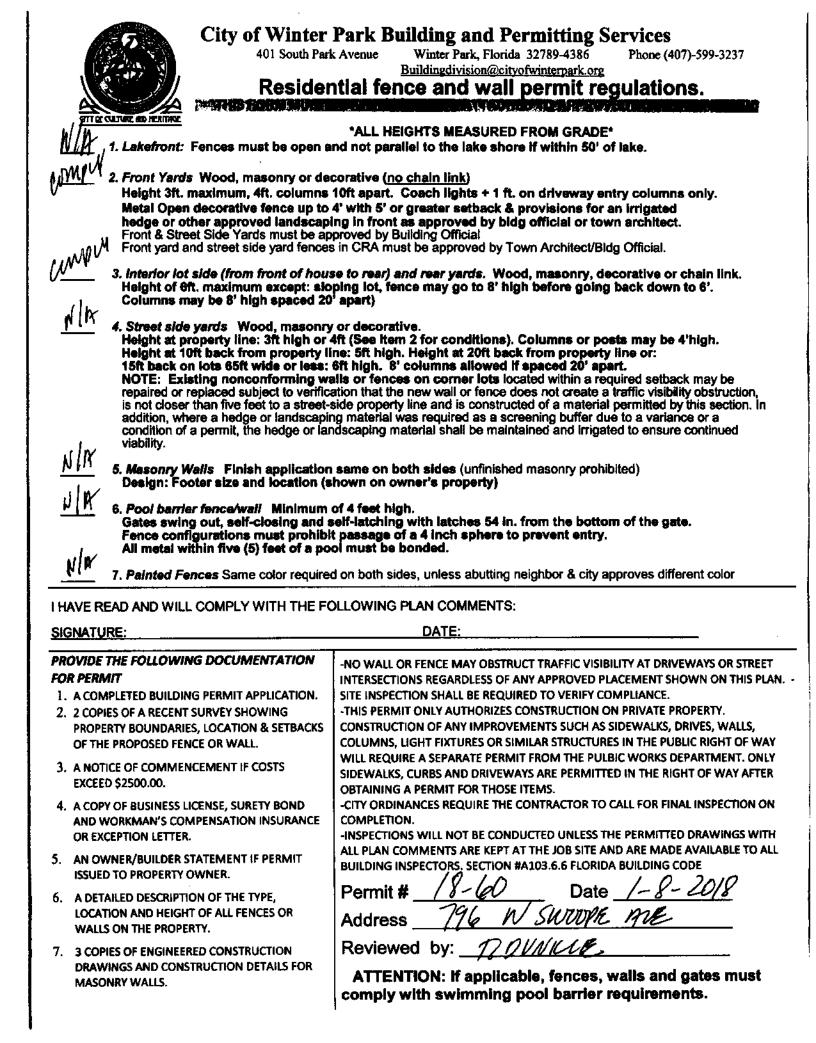

# To: BOARD OF ADJUSTMENTS MEMBERS

FROM: GEORGE WIGGINS, DIRECTOR OF BLDG/LEGISLATIVE AFFAIRS

DATE: MARCH 15, 2018

SUBJ: COLEDEV REQUEST, 790/796 W. SWOOPE AVENUE

The applicant is requesting variances to allow a 4 foot high solid PVC fence, and a 4 foot high open metal fence, to remain within the front setback of 25 feet for the solid PVC fence, and a setback of 5 feet for the four foot high metal fence.

\*This request is for a variance from requirements of Article III, Zoning of the Land Development Code of Winter Park, Section 38-71, Paragraph (n), Zoning N-3.

State briefly (Clearly Printed or Word Processed) answers to all questions. Note: Submit E-Mail address to have application forwarded to you for word processing.

Street address of property 790 and 796 W Swoope Ave Winter Park, FL 32789 Legal description of property Attached (Lot 1 is 796) (Lot 2 is 790)

Describe variance request (1) Allow 4' high open black aluminum fencing setback 1' from the front property line at 790 and 796 W Swoope Ave.

(2) Allow 4' high solid white pvc fencing along the first 25' of the Northeast portion of the property at 790 W Swoope ave.

\*This section may be left blank for completion by city staff\*

Residential Fee-\$200.00 /Commercial, Multi-Family Fee-\$400.00 payable upon submission of application.(The fee is doubled for after-the-fact requests.) Applicants tabled at the request of the applicant, within 10 days of the Planning and Zoning meeting or Board of Adjustment meeting will be charged for addition advertising and notification costs, plus \$100.00.