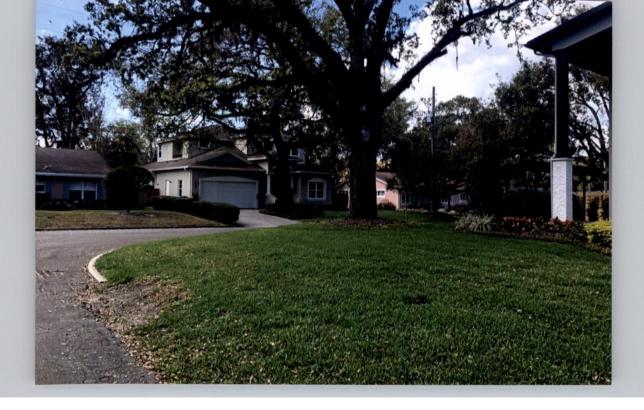

# Q: What are the special conditions and circumstances, peculiar to the land, structures or buildings involved?

-The intent of the provision requiring the additional 10 foot setback on corner lots is so as not to obstruct the view from the corner Western Parkway and Janice Ave. The fence starts at approximately 83 feet from the corner curb (Western Pkwy and Janice Ave). Attached pictures demonstrate that the fence does not create any visual obstruction that would create a hazard for the intersection.

-Aesthetically, it is aligned with the pre-existing fence from the neighboring corner lot.

-If the fence is positioned another 10 feet from the property line, we will lose approximately half of the grass on that side of our yard and view of the oak tree. There is a large oak tree that we would like included in our fenced back yard to enjoy.

-There is a large oak tree that sits in the backyard that we would like included inside our fence to enjoy. If the fence sits 10 ft from the property line the tree will be in the outside of our fence.

Sincerely,

Puon muchel Mushel

Patrick & Michelle Marshall 2600 Parkland Drive Winter Park, FL 32789

Street Views Showing cus Property of Where fencesits (plats 1-5)

•

Apprex 10ft frank propety line

10 ft from Property line