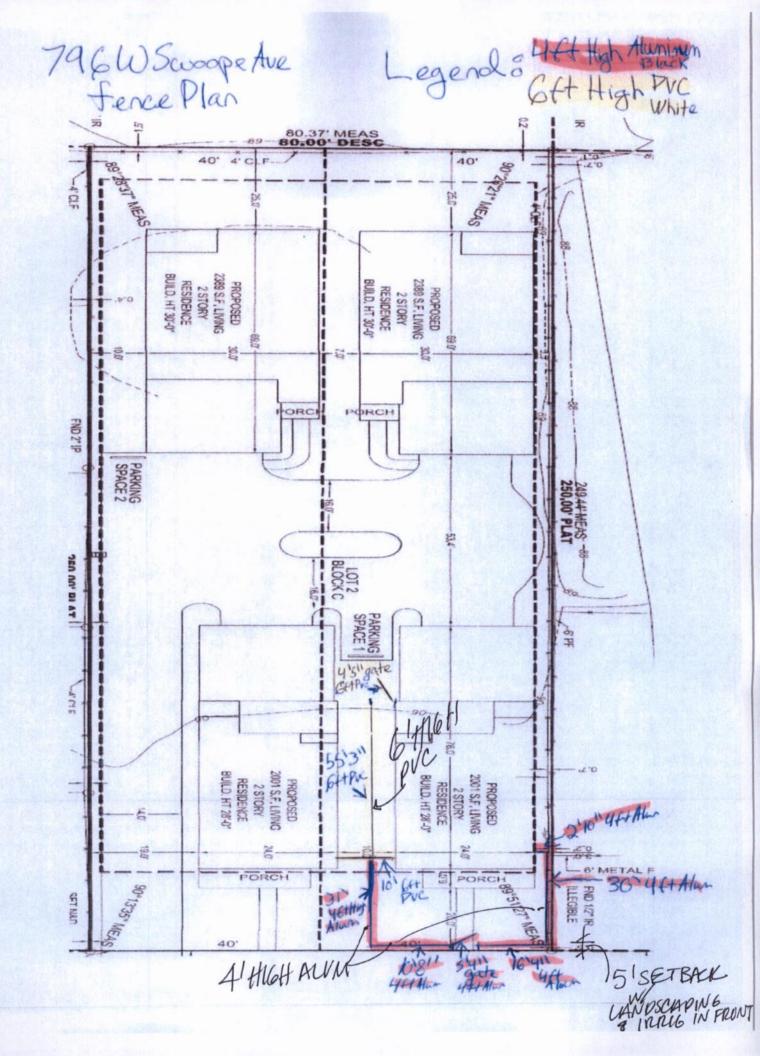

Street address of property 790 and 796 W Swoope Ave Winter Park, FL 32789 Legal description of property Attached (Lot 1 is 796) (Lot 2 is 790)

Describe variance request (1) Allow 4' high open black aluminum fencing setback 1' from the front property line at 790 and 796 W Swoope Ave.

(2) Allow 4' high solid white pvc fencing along the first 25' of the Northeast portion of the property at 790 W Swoope ave.

\*This section may be left blank for completion by city staff\*

Residential Fee-\$200.00 /Commercial, Multi-Family Fee-\$400.00 payable upon submission of application.(The fee is doubled for after-the-fact requests.) Applicants tabled at the request of the applicant, within 10 days of the Planning and Zoning meeting or Board of Adjustment meeting will be charged for addition advertising and notification costs, plus \$100.00.

## Variance Application Page 2 of 2

. .

٠

ı

What are the special conditions and circumstances, peculiar to the land, structures or buildings involved?

| (1)We would no longer have consistency along the front of our property with our neighbors to the West who have over 420' of street frontage on Swoope Ave with the same treatment;                                                                                             |
|--------------------------------------------------------------------------------------------------------------------------------------------------------------------------------------------------------------------------------------------------------------------------------|
| they apparently received a similar variance to have a 4' high lence set back within 18" of the property line. Additionally, a shallow detention area has been built in tront yards of our units with a pop of                                                                  |
| weir(approved by Public Works). Relocation of the fence will conflict with the functionality of the system. (2) The Northeast portion of our property features a 4' high solid proclamos, which runs                                                                           |
| parallel to a 4' high chain link fence in disrepair along the unkept backyard of the home at 541 N Capen Ave which sits on the corner of Swoope Ave.                                                                                                                           |
| How long have you owned the property? Since 3/15/16                                                                                                                                                                                                                            |
| How long have you occupied the property?                                                                                                                                                                                                                                       |
| What rights or privileges commonly enjoyed by other properties in the same zoning district will the applicant be deprived of because of enforcement of the Zoning Ordinance?                                                                                                   |
| (1)The privacy and security of having a 4* high open fence in the front yard without having to have a 5' set-back from the property line. Our neighbor to the West with B-zoning has the same treatment.                                                                       |
| (2) The privacy of having solid fencing at least 4' high as a buffer between a neighbors backyard. The 4' high solid fencing proposed is situated between the driveway(providing access for all 4 of our units) and                                                            |
| our neighbor's backyard to the Northeast. The 4' high solid proprovides our neighbor with a buffer and privacy from the traffic associated with the 4 units as well as address the aforementioned issues.                                                                      |
| Describe fully the hardship (from zoning requirements) upon which this request is based, be specific in describing the hardship and give all reasons explaining why you need to vary from the Zoning Code requirements. Note: Financial reasons are not considered a hardship. |
| (1)The lack of security that is provided by a 3' high lence and the inconsistency with our neighbors to the West are two major concerns, however if we were to set the                                                                                                         |
| fence back 5' from the property line in order to allow a 4' high fence we would still face the issue of inconsistency with our neighbors to the West, and                                                                                                                      |
| also intrude into the detention areas in the front yards and interfere with the functionality of the drainage system already built and approved by Public Works.                                                                                                               |
| (2) If the 4' high solid profencing in the first 25' of the Northeast portion of the property was open or under 4' it would not provide a much better visibility of pedestrians on the aldewalk                                                                                |
| as the adjacent property has thick vegetation (which is grown higher than our fence) along the portion of the chain link fence close to the sidewalk.                                                                                                                          |
| Will applicant accept a limited variance? For example: Height, lengths, position, etc. of signs,                                                                                                                                                                               |