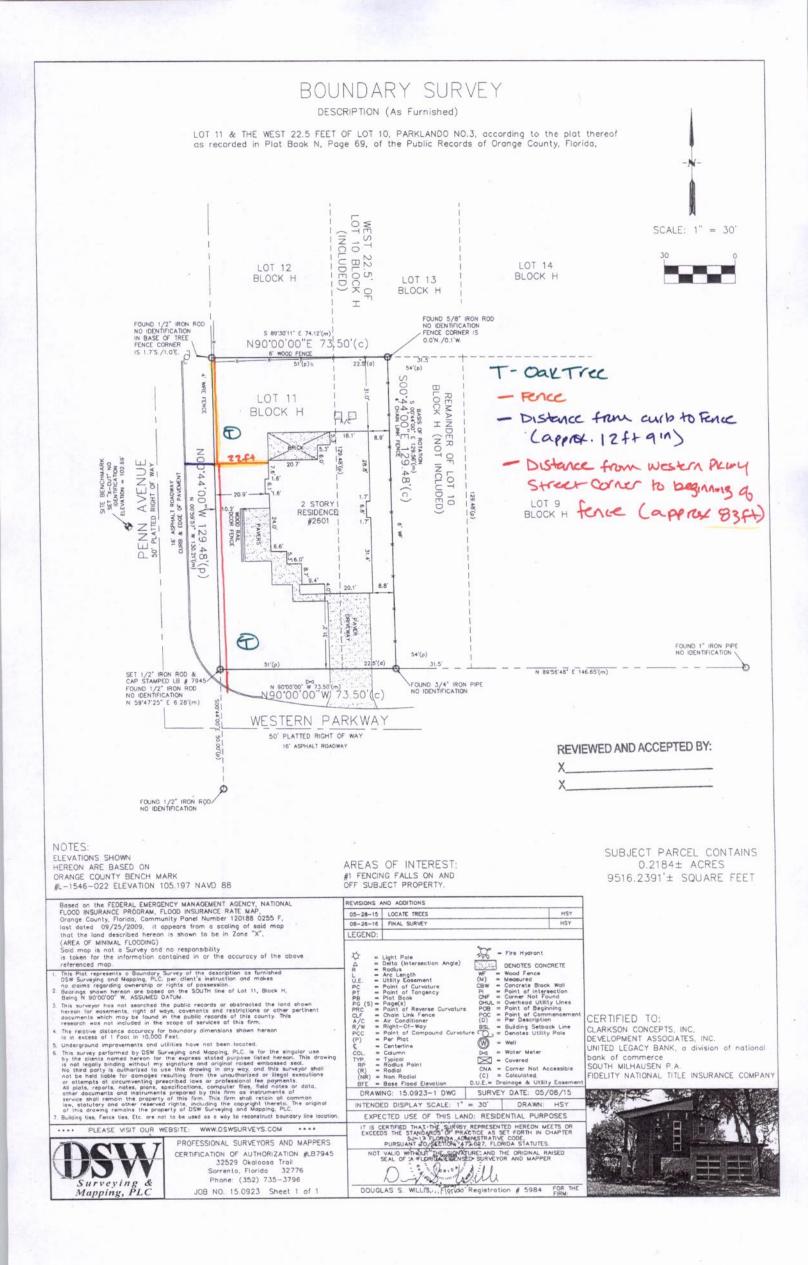

Located at 2601 Western Parkway Zoned R-1AA

3. Request of Coledev Properties, LLC, for variances to allow a 4 foot high solid PVC fence, and a 4 foot high open metal fence, to remain within the front setback of 25 feet for the solid fence, and 5 feet for the metal fence.

# To: BOARD OF ADJUSTMENTS MEMBERS

FROM: GEORGE WIGGINS, DIRECTOR OF BLDG/LEGISLATIVE AFFAIRS

SUBJ: BIAGIOLI REQUEST, 2601 WESTERN WAY

The applicants are requesting a variance to allow a fence with a height up to 6' 5" to remain within the street side yard setback along Janice Avenue, whereas the required setback from the street side lot line is 20 feet.

Recently, the applicants had a swimming pool constructed in the rear yard. The permit was issued for the pool based upon having an existing 4 foot high chain link provide the required barrier to meet the building code fencing protection requirement.

This new fence was built without a permit and the fence contractor applied for the permit on February 1, 2018. The permit was placed on hold and not approved due to its location within the street side setback.

Five nearby residents have expressed in writing that the fence does not obstruct visibility at this location and that they do not object to the fence location. Due to fence being located 83 feet from the nearest intersection, our City staff concurs that the fence location does not obstruct traffic visibility at the intersection of Janice Avenue and Western Way.