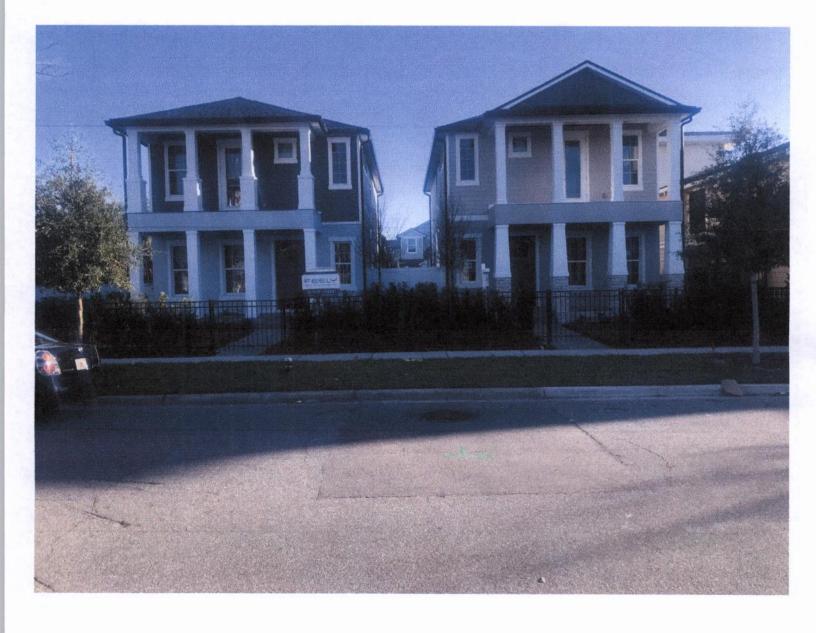

# To: BOARD OF ADJUSTMENTS MEMBERS

FROM: GEORGE WIGGINS, DIRECTOR OF BLDG/LEGISLATIVE AFFAIRS

DATE: MARCH 15, 2018

SUBJ: COLEDEV REQUEST, 790/796 W. SWOOPE AVENUE

The applicant is requesting variances to allow a 4 foot high solid PVC fence, and a 4 foot high open metal fence, to remain within the front setback of 25 feet for the solid PVC fence, and a setback of 5 feet for the four foot high metal fence.

These fences are located on an R-3 (Multi-family) zoned site in which four separate two story dwellings have been built in lieu of duplexes or multifamily units. A separate builder constructed the dwellings while the developer, Coledev Properties, LLC, handled the site development portion of the project.

Prior to obtaining a fence permit, PVC and metal fencing was constructed on this site at heights and setbacks in violation of our fence regulations. Along the east side property line a four foot high PVC fence has been constructed where the height limit is 3 feet. Across the front a four foot high metal fence has been constructed without meeting the required 5 foot setback with landscaping in front of the fence.

The Village Park apartments are immediately adjacent to this property on the west side and single family dwellings are located on the east side of this property. As part of the approval by Planning and Zoning Commission and City Commission, the Village Park apartments were permitted to construct four foot high metal fencing closer to the sidewalk along Swoope Avenue due to having a smaller building setback for this apartment project.

On this site the intent is to have a scale more closely aligned with single family dwellings which transition to those on the east side of this property. Therefore, having taller and closer fencing to the street fails to provide a transition to the adjacent dwelllings.