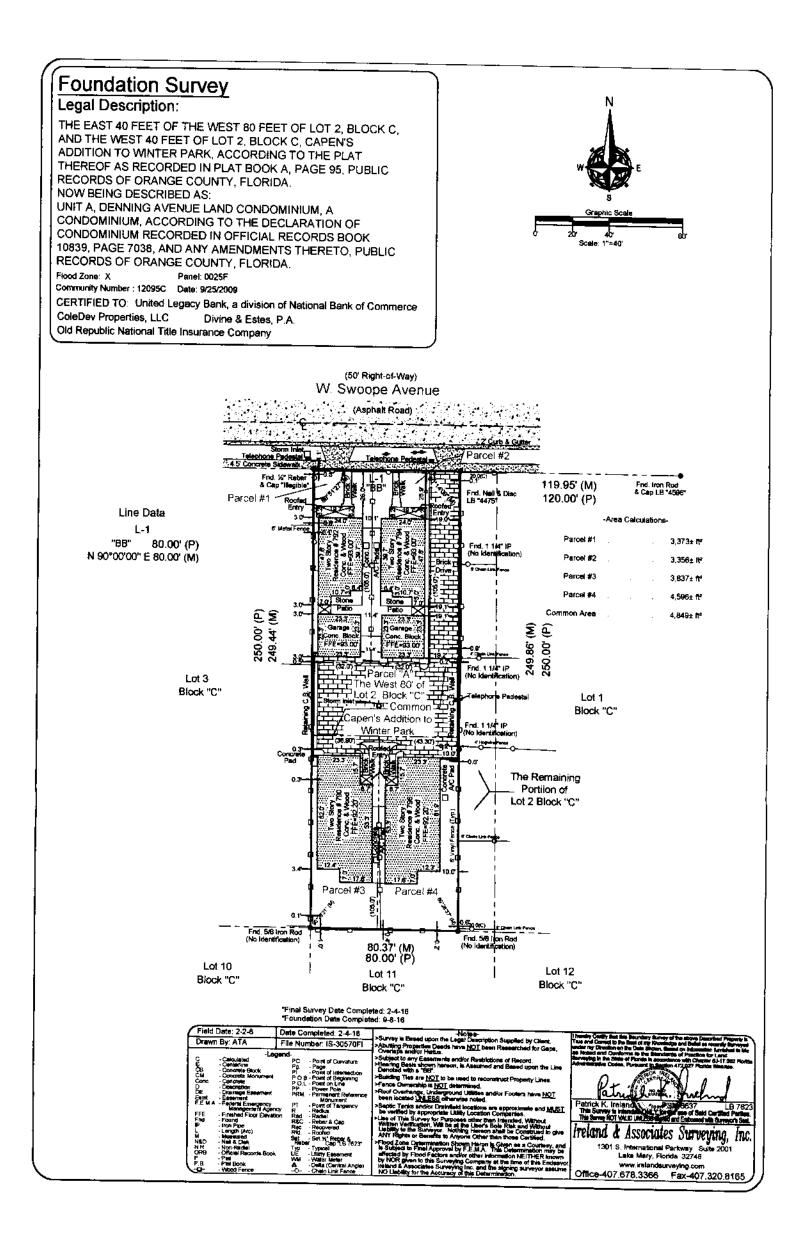

# To: BOARD OF ADJUSTMENTS MEMBERS

FROM: GEORGE WIGGINS, DIRECTOR OF BLDG/LEGISLATIVE AFFAIRS

DATE: MARCH 15, 2018

SUBJ: COLEDEV REQUEST, 790/796 W. SWOOPE AVENUE

The applicant is requesting variances to allow a 4 foot high solid PVC fence, and a 4 foot high open metal fence, to remain within the front setback of 25 feet for the solid PVC fence, and a setback of 5 feet for the four foot high metal fence.

These fences are located on an R-3 (Multi-family) zoned site in which four separate two story dwellings have been built in lieu of duplexes or multifamily units. A separate builder constructed the dwellings while the developer, Coledev Properties, LLC, handled the site development portion of the project.

Prior to obtaining a fence permit, PVC and metal fencing was constructed on this site at heights and setbacks in violation of our fence regulations. Along the east side property line a four foot high PVC fence has been constructed where the height limit is 3 feet. Across the front a four foot high metal fence has been constructed without meeting the required 5 foot setback with landscaping in front of the fence.

The Village Park apartments are immediately adjacent to this property on the west side and single family dwellings are located on the east side of this property. As part of the approval by Planning and Zoning Commission and City Commission, the Village Park apartments were permitted to construct four foot high metal fencing closer to the sidewalk along Swoope Avenue due to having a smaller building setback for this apartment project.

On this site the intent is to have a scale more closely aligned with single family dwellings which transition to those on the east side of this property. Therefore, having taller and closer fencing to the street fails to provide a transition to the adjacent dwelllings.

Street address of property 790 and 796 W Swoope Ave Winter Park, FL 32789 Legal description of property Attached (Lot 1 is 796) (Lot 2 is 790)

Describe variance request (1) Allow 4' high open black aluminum fencing setback 1' from the front property line at 790 and 796 W Swoope Ave.

(2) Allow 4' high solid white pvc fencing along the first 25' of the Northeast portion of the property at 790 W Swoope ave.

\*This section may be left blank for completion by city staff\*

Residential Fee-\$200.00 /Commercial, Multi-Family Fee-\$400.00 payable upon submission of application.(The fee is doubled for after-the-fact requests.) Applicants tabled at the request of the applicant, within 10 days of the Planning and Zoning meeting or Board of Adjustment meeting will be charged for addition advertising and notification costs, plus \$100.00.