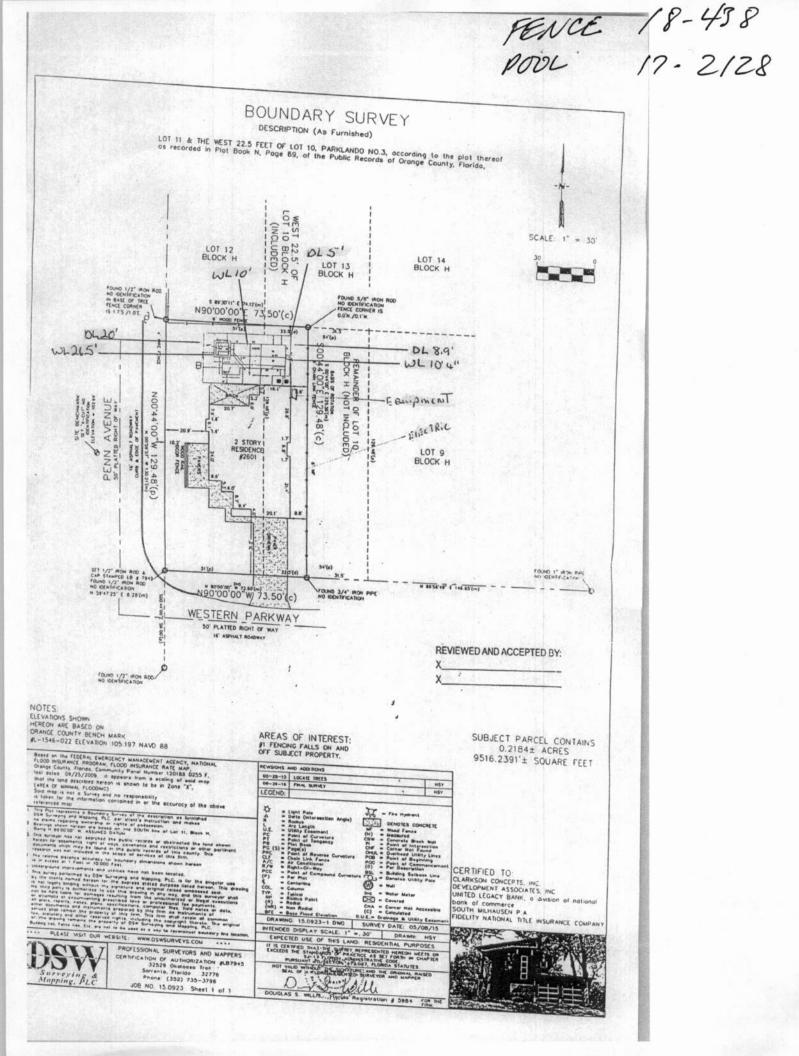

# **Sketch of Description**

Sheet 1 of 2

# Legal Description: Proposed Lot 1

A portion of Lot 2, Block C, Capen's Addition to Winter Park, according to the Plat thereof as recorded in Plat Book A, Page 95, of the Public Records of Orange County, Florida, being more particularly described as follows:

Commence at the Northeast corner of Lot 2, Block C, Capen's Addition to Winter Park, thence run North 90°00'00" West, along the North boundary line of said Lot 2, 67.70 feet, to the Point of Beginning.

Thence departing said North boundary, run South 00°00'00" East, 88.16 feet; thence South 90°00'00" West, 5.52 feet; thence South 00°00'00" East, 17.73 feet; thence South 90°00'00" West, 26.78 feet, to a point on the West Boundary line of Lot 2; thence North 00°00'00" West, along said West Boundary, 105.29 feet, to the North Boundary line of Lot 2; thence North 90°00'00" East, along said North Boundary, 32.30 feet, to the Point of Beginning.

Containing 3,306.21 Sq. Ft. or 0.076 Acres ±.

|                                             |                                                                                                        |             | -Legen                                                                                                     |            |                                   |
|---------------------------------------------|--------------------------------------------------------------------------------------------------------|-------------|------------------------------------------------------------------------------------------------------------|------------|-----------------------------------|
|                                             |                                                                                                        | 2           | - Calculated<br>- Centerline                                                                               |            | - Point of Curveiture             |
|                                             |                                                                                                        | C B C B     | - Concrete Block                                                                                           |            | - Page<br>- Point of Internection |
|                                             |                                                                                                        | CM          | - Concrete Monument                                                                                        |            | - Point of Beginning              |
|                                             |                                                                                                        | Conc.       | - Concrete                                                                                                 | P.O.L      | - Point on Line                   |
|                                             |                                                                                                        | 0E          | Description     Description                                                                                | PP.        | Power Pole                        |
|                                             |                                                                                                        | Earnt.      | - Experiment                                                                                               | PRM        | - Permanent Reference<br>Monument |
|                                             |                                                                                                        | F.E.M.A.    | <ul> <li>Foderal Emergency</li> </ul>                                                                      | ÞΤ         | - Point of Tangency               |
| This is NOT a Survey.                       |                                                                                                        |             | Milliagement Agency                                                                                        | R          | - Radins                          |
|                                             |                                                                                                        | FFE<br>Fnd  | Finished Floor Elevation     Found                                                                         |            | - Redet                           |
| This is ONLY a Sketch.                      |                                                                                                        | 10 L        | - Iron Pies                                                                                                |            | - Reber & Cap<br>- Recovered      |
|                                             |                                                                                                        | Ē           | - Length (Arc)                                                                                             | FOL.       | - Rooled                          |
|                                             |                                                                                                        | M           | Manisured                                                                                                  | Set        | - Set 1/5" Reber &                |
| Sketch Date: 02-19-18 Sk                    | etch of Description Certified To:                                                                      | NAD         | - Nail & Disk<br>- Non-Redial                                                                              | 24. F      | Cep 18 7623"                      |
| Orawn By: JR                                | <b>##</b>                                                                                              | N.R.<br>ORB | - Official Records Book                                                                                    | J.         | - Typical<br>- Usity Essemant     |
| Approved By: PKI                            |                                                                                                        | P           | - Plat                                                                                                     | WM.        | - Woler Meter                     |
|                                             |                                                                                                        | P.9.        | - Plat Book                                                                                                | Δ          | - Dolla (Control Angle)           |
| Field: N/A                                  |                                                                                                        | - 61-       | - Wood Fence                                                                                               | -X-        | Chain Link Ferroe                 |
|                                             | -Notes-<br>>Sketch is Besed apon the Legal Description Supplied by Client                              | I hereby (  | Confly Hut this Statch of Deputy<br>of Correct to the Statut of my Xeya<br>Direction on the Date Shown, Se | ion of the | shove Described Property          |
|                                             |                                                                                                        | Linder nev  | Desclien on the Cate Shown, St                                                                             | and on in  | Contrained & minhard to Ma        |
| של החיימות אי המייחות <i>א</i> י המייחות אי | >Abutting Properties Deeds have <u>NOT</u> been Researched for Gaps,<br>Overlaps and/or History.       | I BE NOME   | I and Cantorns to the Stands                                                                               | rds of Pe  | édité ka Land Sumaningi           |
| Ireland & Associates                        | -Subject to any Easements and/or Restrictions of Record,                                               | in he Sin   | te of Plands in eccontence with<br>wive Codes, Pursuant to Seals                                           |            | U-17.052 Plantes                  |
|                                             |                                                                                                        |             |                                                                                                            | ۳X         |                                   |
| Surveying, Inc.                             | >Bearing Basis shown hereon, is Assumed and Based upon the Line<br>Denoted with a "95".                |             |                                                                                                            | /1         |                                   |
| АНЕНИЧЕНИ СИС                               | >Building Ties are NOT to be used to reconstruct Property Lines.                                       | I 64        | 12 UN 19 1                                                                                                 |            | <i>Л</i> Ü                        |
|                                             |                                                                                                        | I 144       | 1 18 1 10 16 7                                                                                             | ĪV.        | hind E                            |
| U U'                                        | >Fence Ownership is <u>NOT</u> determined.                                                             | 110         |                                                                                                            | grw        | And Head                          |
| 1301 S. International Parkway Suite 2001    | >Roof Overhängs, Underground Utilities and/or Footers have NOT<br>been localed UNLESS otherwise noted. | Pain        | k K. Ireland Lono PS                                                                                       | 663        |                                   |
| Lake Mary, Florida 32746                    |                                                                                                        | 1. 2010     |                                                                                                            |            |                                   |
|                                             | >Septic Tanks and/or Drainfield tocations are approximate and MUST                                     | L           |                                                                                                            |            | Signed: 02-21-18                  |
| www.irelandsurveying.com                    | be verified by appropriate Utility Location Companies.                                                 | This Sku    | stoh is intended ONLY for t                                                                                | 10 USE (   | f Said Certified Parties.         |
| Office-407.678.3366 Fax-407.320.8165        | Writes Verification, Will be at the User's Sole Risk and Without                                       | This Skel   | CHNOT VALEI UNLESS Signed                                                                                  | and Emb    | cesed with Surveyor's Seat. ]     |
|                                             | Liability to the Serveyor Nothing Hereon shall be Construent to                                        | I.          | File No. 1                                                                                                 | 5-3057     | 70 .                              |
|                                             | Give ANY Rights or Benefits to Anyone Other than those Certified.                                      |             |                                                                                                            |            |                                   |
|                                             |                                                                                                        |             | · · · · · · · · · · · · · · · · · · ·                                                                      |            |                                   |