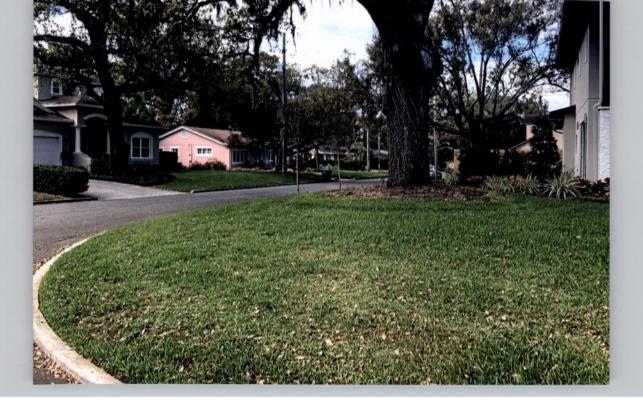

Five nearby residents have expressed in writing that the fence does not obstruct visibility at this location and that they do not object to the fence location. Due to fence being located 83 feet from the nearest intersection, our City staff concurs that the fence location does not obstruct traffic visibility at the intersection of Janice Avenue and Western Way.

# Q: What are the special conditions and circumstances, peculiar to the land, structures or buildings involved?

-The intent of the provision requiring the additional 10 foot setback on corner lots is so as not to obstruct the view from the corner Western Parkway and Janice Ave. The fence starts at approximately 83 feet from the corner curb (Western Pkwy and Janice Ave). Attached pictures demonstrate that the fence does not create any visual obstruction that would create a hazard for the intersection.

-Even though our lot is a corner lot, the west side of our yard is longer than other corner lots. So our backyard is more like a proper back yard than a side yard. The fence sits far enough back not to obstruct any drivers view when turning from Western Parkway onto Janice Ave. There is approximately 83ft from the corner curb on Western Pkwy to where our fence starts.