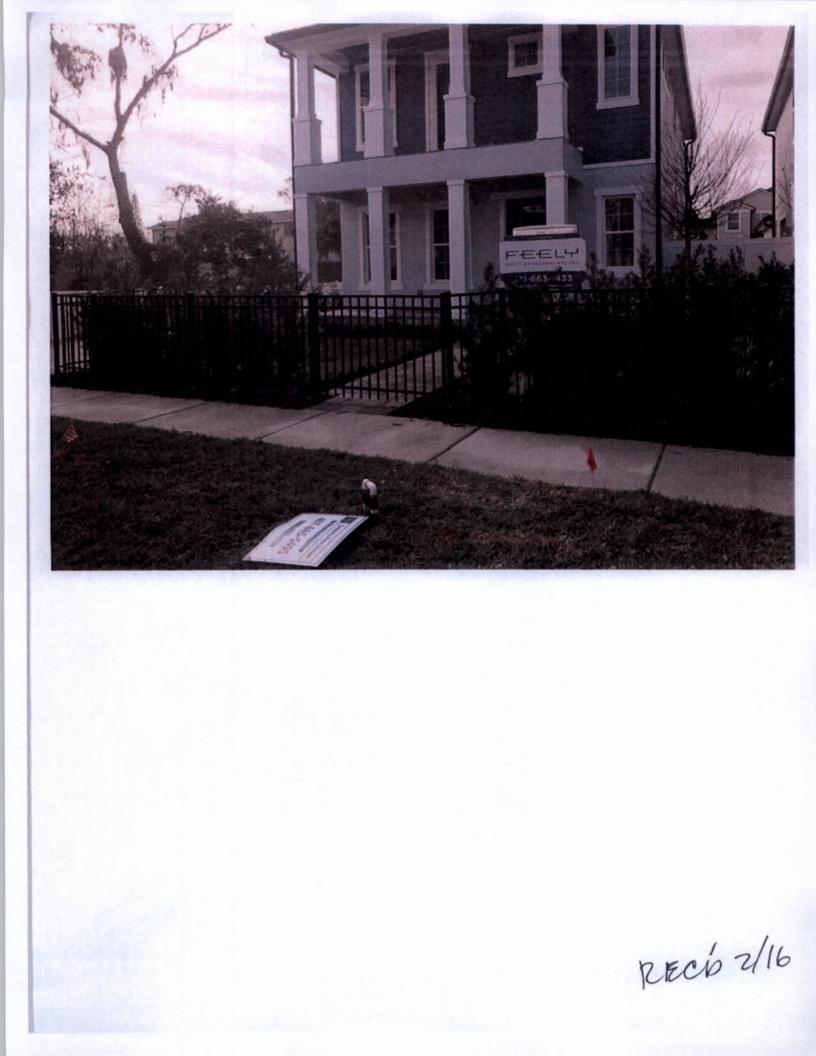

Located at 790 & 796 W. Swoope Avenue Zoned R-3

# To: BOARD OF ADJUSTMENTS MEMBERS

FROM: GEORGE WIGGINS, DIRECTOR OF BLDG/LEGISLATIVE AFFAIRS

DATE: MARCH 15, 2018

SUBJ: COLEDEV REQUEST, 790/796 W. SWOOPE AVENUE

The applicant is requesting variances to allow a 4 foot high solid PVC fence, and a 4 foot high open metal fence, to remain within the front setback of 25 feet for the solid PVC fence, and a setback of 5 feet for the four foot high metal fence.

These fences are located on an R-3 (Multi-family) zoned site in which four separate two story dwellings have been built in lieu of duplexes or multifamily units. A separate builder constructed the dwellings while the developer, Coledev Properties, LLC, handled the site development portion of the project.

Prior to obtaining a fence permit, PVC and metal fencing was constructed on this site at heights and setbacks in violation of our fence regulations. Along the east side property line a four foot high PVC fence has been constructed where the height limit is 3 feet. Across the front a four foot high metal fence has been constructed without meeting the required 5 foot setback with landscaping in front of the fence.

The Village Park apartments are immediately adjacent to this property on the west side and single family dwellings are located on the east side of this property. As part of the approval by Planning and Zoning Commission and City Commission, the Village Park apartments were permitted to construct four foot high metal fencing closer to the sidewalk along Swoope Avenue due to having a smaller building setback for this apartment project.

On this site the intent is to have a scale more closely aligned with single family dwellings which transition to those on the east side of this property. Therefore, having taller and closer fencing to the street fails to provide a transition to the adjacent dwelllings.