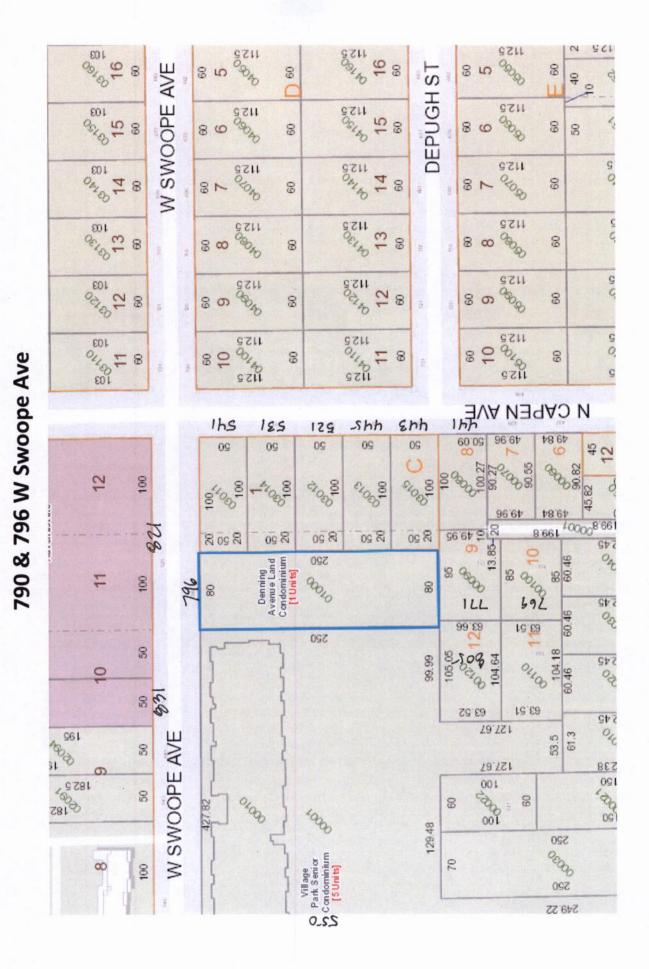

Located at 790 & 796 W. Swoope Avenue Zoned R-3

Property Parcel ID # 06-22-30-2040-01-000 in the Public Records of Orange County, Fl.

Located at 790 & 796 W. Swoope Avenue

Zoned: R-3

For an appeal of any decision made by the Board at this hearing, a record of proceedings is needed, & this record must include the testimony & evidence on which the appeal is to be based. (F.S. 286.0105) Persons with disabilities needing assistance to participate in these proceedings should contact the Board Clerk (407-643-1646) at least 48 hours in advance of meeting.

# To: BOARD OF ADJUSTMENTS MEMBERS

FROM: GEORGE WIGGINS, DIRECTOR OF BLDG/LEGISLATIVE AFFAIRS

DATE: MARCH 15, 2018

SUBJ: COLEDEV REQUEST, 790/796 W. SWOOPE AVENUE

The applicant is requesting variances to allow a 4 foot high solid PVC fence, and a 4 foot high open metal fence, to remain within the front setback of 25 feet for the solid PVC fence, and a setback of 5 feet for the four foot high metal fence.

Street address of property 790 and 796 W Swoope Ave Winter Park, FL 32789 Legal description of property Attached (Lot 1 is 796) (Lot 2 is 790)

Describe variance request (1) Allow 4' high open black aluminum fencing setback 1' from the front property line at 790 and 796 W Swoope Ave.

(2) Allow 4' high solid white pvc fencing along the first 25' of the Northeast portion of the property at 790 W Swoope ave.

\*This section may be left blank for completion by city staff\*

Residential Fee-\$200.00 /Commercial, Multi-Family Fee-\$400.00 payable upon submission of application.(The fee is doubled for after-the-fact requests.) Applicants tabled at the request of the applicant, within 10 days of the Planning and Zoning meeting or Board of Adjustment meeting will be charged for addition advertising and notification costs, plus \$100.00.