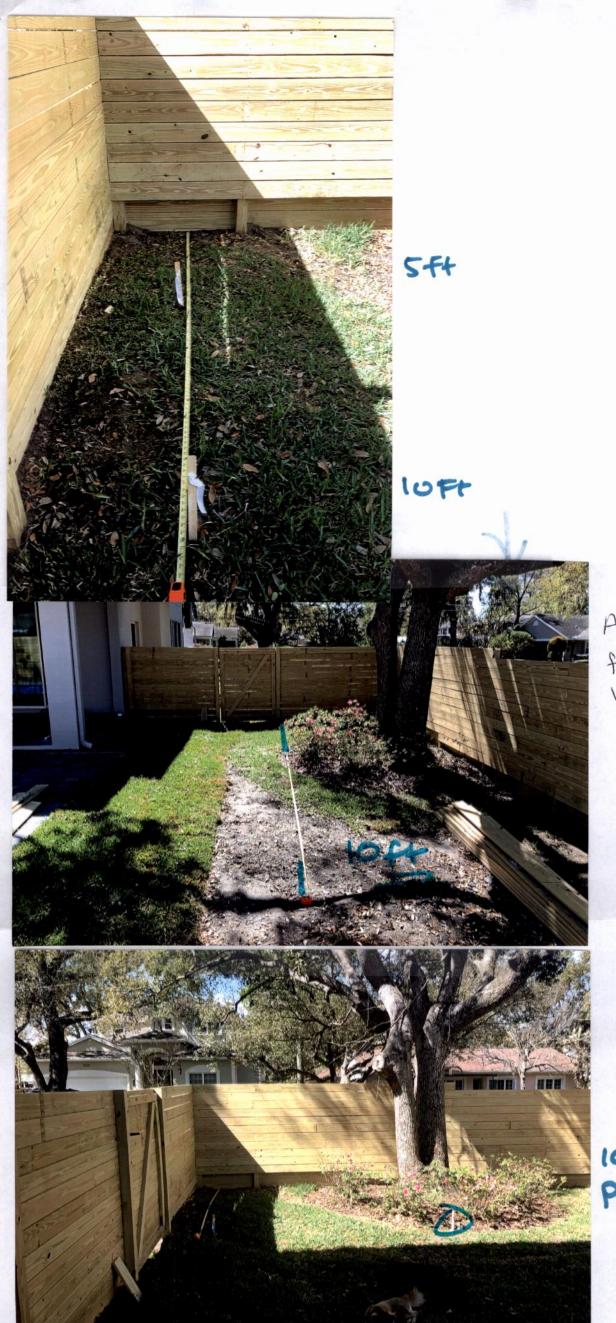

Five nearby residents have expressed in writing that the fence does not obstruct visibility at this location and that they do not object to the fence location. Due to fence being located 83 feet from the nearest intersection, our City staff concurs that the fence location does not obstruct traffic visibility at the intersection of Janice Avenue and Western Way.

# Q: What are the special conditions and circumstances, peculiar to the land, structures or buildings involved?

-The intent of the provision requiring the additional 10 foot setback on corner lots is so as not to obstruct the view from the corner Western Parkway and Janice Ave. The fence starts at approximately 83 feet from the corner curb (Western Pkwy and Janice Ave). Attached pictures demonstrate that the fence does not create any visual obstruction that would create a hazard for the intersection.

-Even though our lot is a corner lot, the west side of our yard is longer than other corner lots. So our backyard is more like a proper back yard than a side yard. The fence sits far enough back not to obstruct any drivers view when turning from Western Parkway onto Janice Ave. There is approximately 83ft from the corner curb on Western Pkwy to where our fence starts.

Sincerely,

Puon muchel Mushel

Patrick & Michelle Marshall 2600 Parkland Drive Winter Park, FL 32789

Street Views Showing cus Property of Where fencesits (plats 1-5)

•

Apprex 10ft frank propety line

10 ft from Property line