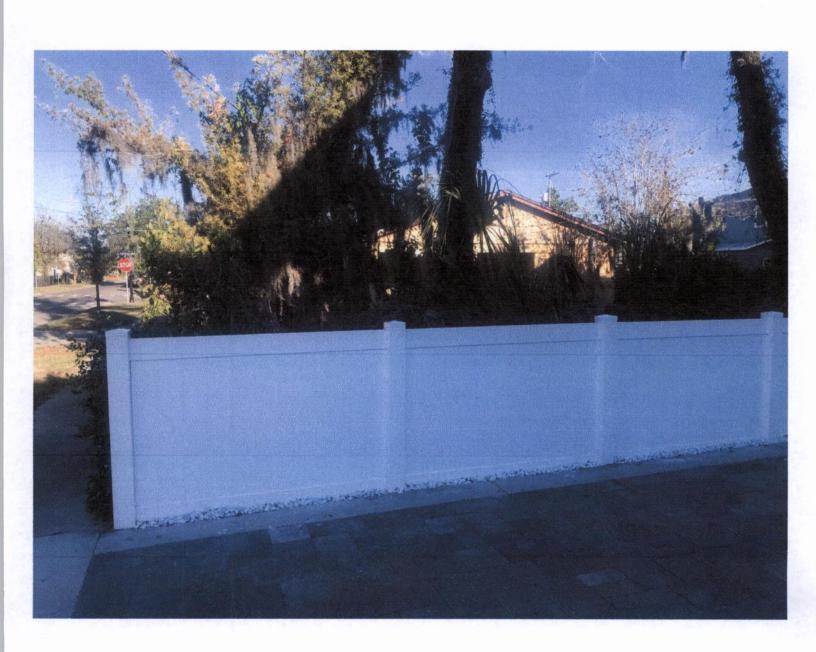

Prior to obtaining a fence permit, PVC and metal fencing was constructed on this site at heights and setbacks in violation of our fence regulations. Along the east side property line a four foot high PVC fence has been constructed where the height limit is 3 feet. Across the front a four foot high metal fence has been constructed without meeting the required 5 foot setback with landscaping in front of the fence.

Street address of property 790 and 796 W Swoope Ave Winter Park, FL 32789 Legal description of property Attached (Lot 1 is 796) (Lot 2 is 790)

Describe variance request (1) Allow 4' high open black aluminum fencing setback 1' from the front property line at 790 and 796 W Swoope Ave.

(2) Allow 4' high solid white pvc fencing along the first 25' of the Northeast portion of the property at 790 W Swoope ave.

\*This section may be left blank for completion by city staff\*

Residential Fee-\$200.00 /Commercial, Multi-Family Fee-\$400.00 payable upon submission of application.(The fee is doubled for after-the-fact requests.) Applicants tabled at the request of the applicant, within 10 days of the Planning and Zoning meeting or Board of Adjustment meeting will be charged for addition advertising and notification costs, plus \$100.00.