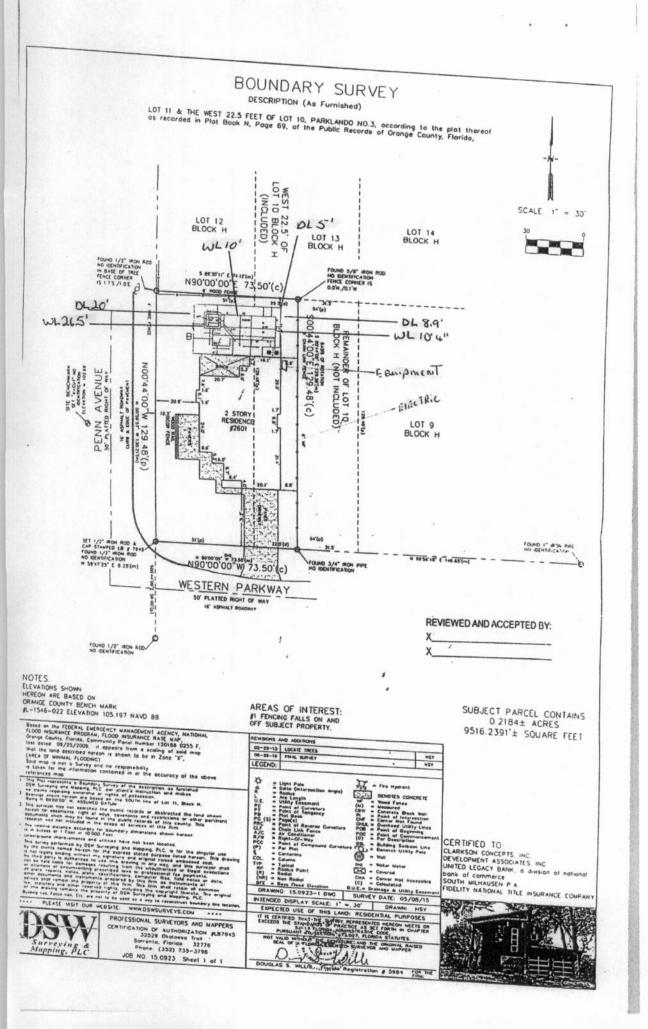

Located at 2601 Western Parkway Zoned R-1AA

3. Request of Coledev Properties, LLC, for variances to allow a 4 foot high solid PVC fence, and a 4 foot high open metal fence, to remain within the front setback of 25 feet for the solid fence, and 5 feet for the metal fence.

Property Parcel ID # 18-22-30-6704-08-110 in the Public Records of Orange County, Fl.

Located at 2601 Western Parkway

Zoned: R-1AA

For an appeal of any decision made by the Board at this hearing, a record of proceedings is needed, & this record must include the testimony & evidence on which the appeal is to be based. (F.S. 286.0105) Persons with disabilities needing assistance to participate in these proceedings should contact the Board Clerk (407-643-1646) at least 48 hours in advance of meeting.

# To: BOARD OF ADJUSTMENTS MEMBERS

FROM: GEORGE WIGGINS, DIRECTOR OF BLDG/LEGISLATIVE AFFAIRS

SUBJ: BIAGIOLI REQUEST, 2601 WESTERN WAY

The applicants are requesting a variance to allow a fence with a height up to 6' 5" to remain within the street side yard setback along Janice Avenue, whereas the required setback from the street side lot line is 20 feet.

Five nearby residents have expressed in writing that the fence does not obstruct visibility at this location and that they do not object to the fence location. Due to fence being located 83 feet from the nearest intersection, our City staff concurs that the fence location does not obstruct traffic visibility at the intersection of Janice Avenue and Western Way.

# Q: What are the special conditions and circumstances, peculiar to the land, structures or buildings involved?

-The intent of the provision requiring the additional 10 foot setback on corner lots is so as not to obstruct the view from the corner Western Parkway and Janice Ave. The fence starts at approximately 83 feet from the corner curb (Western Pkwy and Janice Ave). Attached pictures demonstrate that the fence does not create any visual obstruction that would create a hazard for the intersection.

-Even though our lot is a corner lot, the west side of our yard is longer than other corner lots. So our backyard is more like a proper back yard than a side yard. The fence sits far enough back not to obstruct any drivers view when turning from Western Parkway onto Janice Ave. There is approximately 83ft from the corner curb on Western Pkwy to where our fence starts.

-There is a large oak tree that sits in the backyard that we would like included inside our fence to enjoy. If the fence sits 10 ft from the property line the tree will be in the outside of our fence.