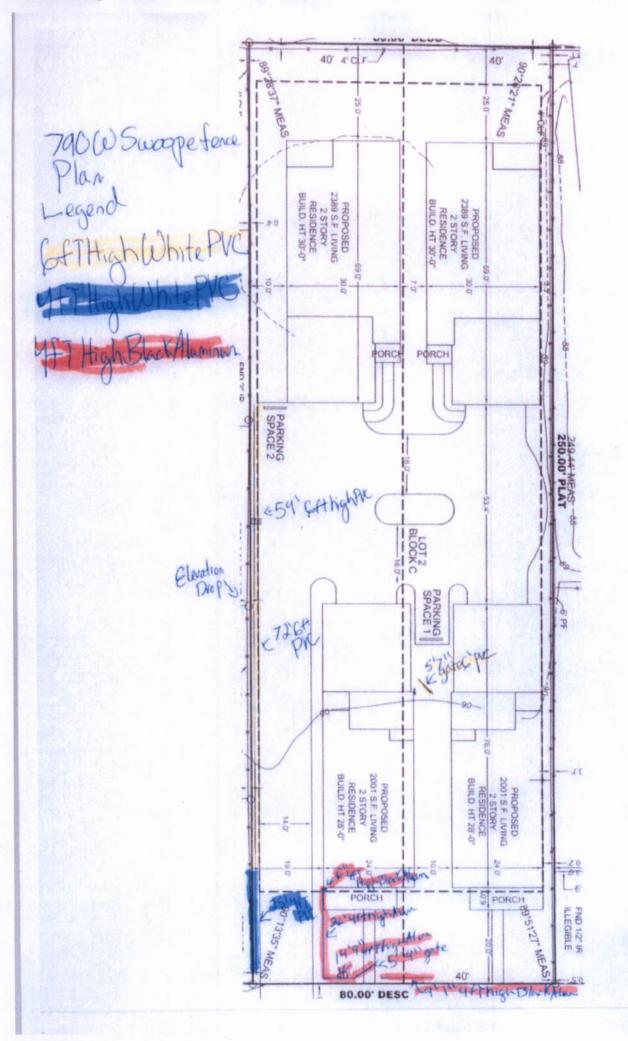

Street address of property 790 and 796 W Swoope Ave Winter Park, FL 32789 Legal description of property Attached (Lot 1 is 796) (Lot 2 is 790)

Describe variance request (1) Allow 4' high open black aluminum fencing setback 1' from the front property line at 790 and 796 W Swoope Ave.

(2) Allow 4' high solid white pvc fencing along the first 25' of the Northeast portion of the property at 790 W Swoope ave.

\*This section may be left blank for completion by city staff\*

Residential Fee-\$200.00 /Commercial, Multi-Family Fee-\$400.00 payable upon submission of application.(The fee is doubled for after-the-fact requests.) Applicants tabled at the request of the applicant, within 10 days of the Planning and Zoning meeting or Board of Adjustment meeting will be charged for addition advertising and notification costs, plus \$100.00.

## Variance Application Page 2 of 2

. .

٠

ı

What are the special conditions and circumstances, peculiar to the land, structures or buildings involved?

| (1)We would no longer have consistency along the front of our property with our neighbors to the West who have over 420' of street frontage on Swoope Ave with the same treatment;                                                                                             |
|--------------------------------------------------------------------------------------------------------------------------------------------------------------------------------------------------------------------------------------------------------------------------------|
| they apparently received a similar variance to have a 4' high lence set back within 18" of the property line. Additionally, a shallow detention area has been built in tront yards of our units with a pop of                                                                  |
| weir(approved by Public Works). Relocation of the fence will conflict with the functionality of the system. (2) The Northeast portion of our property features a 4' high solid proclamos, which runs                                                                           |
| parallel to a 4' high chain link fence in disrepair along the unkept backyard of the home at 541 N Capen Ave which sits on the corner of Swoope Ave.                                                                                                                           |
| How long have you owned the property? Since 3/15/16                                                                                                                                                                                                                            |
| How long have you occupied the property?                                                                                                                                                                                                                                       |
| What rights or privileges commonly enjoyed by other properties in the same zoning district will the applicant be deprived of because of enforcement of the Zoning Ordinance?                                                                                                   |
| (1)The privacy and security of having a 4* high open fence in the front yard without having to have a 5' set-back from the property line. Our neighbor to the West with B-zoning has the same treatment.                                                                       |
| (2) The privacy of having solid fencing at least 4' high as a buffer between a neighbors backyard. The 4' high solid fencing proposed is situated between the driveway(providing access for all 4 of our units) and                                                            |
| our neighbor's backyard to the Northeast. The 4' high solid proprovides our neighbor with a buffer and privacy from the traffic associated with the 4 units as well as address the aforementioned issues.                                                                      |
| Describe fully the hardship (from zoning requirements) upon which this request is based, be specific in describing the hardship and give all reasons explaining why you need to vary from the Zoning Code requirements. Note: Financial reasons are not considered a hardship. |
| (1)The lack of security that is provided by a 3' high lence and the inconsistency with our neighbors to the West are two major concerns, however if we were to set the                                                                                                         |
| fence back 5' from the property line in order to allow a 4' high fence we would still face the issue of inconsistency with our neighbors to the West, and                                                                                                                      |
| also intrude into the detention areas in the front yards and interfere with the functionality of the drainage system already built and approved by Public Works.                                                                                                               |
| (2) If the 4' high solid profencing in the first 25' of the Northeast portion of the property was open or under 4' it would not provide a much better visibility of pedestrians on the aldewalk                                                                                |
| as the adjacent property has thick vegetation (which is grown higher than our fence) along the portion of the chain link fence close to the sidewalk.                                                                                                                          |
| Will applicant accept a limited variance? For example: Height, lengths, position, etc. of signs,                                                                                                                                                                               |