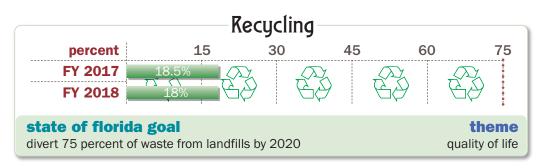

Throughout Fiscal Year (FY) 2018, key indicators were collected to track the City of Winter Park's performance across a number of categories. Inside you will find how the city measures up to its top priorities.

Find the complete listing of the city's performance measurements at **cityofwinterpark.org/pm** 

| quarter                                                                                                                                                                           | first                                                                                                                          | vered within<br>second                                | third                                                                                                                                                                                                | fourth                                                                                                                                                                                                                                                                                                                                                                                                                      |
|-----------------------------------------------------------------------------------------------------------------------------------------------------------------------------------|--------------------------------------------------------------------------------------------------------------------------------|-------------------------------------------------------|------------------------------------------------------------------------------------------------------------------------------------------------------------------------------------------------------|-----------------------------------------------------------------------------------------------------------------------------------------------------------------------------------------------------------------------------------------------------------------------------------------------------------------------------------------------------------------------------------------------------------------------------|
| within 10 sec                                                                                                                                                                     | 1115L<br>070/<br>11/0                                                                                                          |                                                       | 97%                                                                                                                                                                                                  | 99%                                                                                                                                                                                                                                                                                                                                                                                                                         |
| call volume                                                                                                                                                                       | 6,189                                                                                                                          | ∎ 17¤<br>5,774                                        | 6,068                                                                                                                                                                                                | م/لالا<br>5,819                                                                                                                                                                                                                                                                                                                                                                                                             |
| i.                                                                                                                                                                                |                                                                                                                                | 5,114                                                 |                                                                                                                                                                                                      | ·                                                                                                                                                                                                                                                                                                                                                                                                                           |
| <b>goal</b> answer 95 p<br>911 calls with                                                                                                                                         | bercent or more<br>hin 10 seconds                                                                                              |                                                       | them                                                                                                                                                                                                 | e quality of life                                                                                                                                                                                                                                                                                                                                                                                                           |
|                                                                                                                                                                                   | Police resp                                                                                                                    | oonse times                                           | [priority 1]                                                                                                                                                                                         |                                                                                                                                                                                                                                                                                                                                                                                                                             |
| quarter                                                                                                                                                                           | first                                                                                                                          | second                                                | third                                                                                                                                                                                                | fourth                                                                                                                                                                                                                                                                                                                                                                                                                      |
| esponse times                                                                                                                                                                     | PE:50:0                                                                                                                        | 86:50:0                                               | 0:02:49                                                                                                                                                                                              | 0:03:06                                                                                                                                                                                                                                                                                                                                                                                                                     |
| call volume                                                                                                                                                                       | 53                                                                                                                             | 52                                                    | 64                                                                                                                                                                                                   | 58                                                                                                                                                                                                                                                                                                                                                                                                                          |
| goal respond in u                                                                                                                                                                 | nder 3 minutes                                                                                                                 |                                                       | then                                                                                                                                                                                                 | ne quality of life                                                                                                                                                                                                                                                                                                                                                                                                          |
| Fire                                                                                                                                                                              | -Rescue ser                                                                                                                    | rvice respor                                          | nse times [f                                                                                                                                                                                         | ire]                                                                                                                                                                                                                                                                                                                                                                                                                        |
| quarter                                                                                                                                                                           | first                                                                                                                          | second                                                | third                                                                                                                                                                                                | fourth                                                                                                                                                                                                                                                                                                                                                                                                                      |
| response times                                                                                                                                                                    | 0:13:05                                                                                                                        | 0:12:10                                               | 0:10:31                                                                                                                                                                                              | 55:11:0                                                                                                                                                                                                                                                                                                                                                                                                                     |
| call volume                                                                                                                                                                       | 11                                                                                                                             | 17                                                    | 18                                                                                                                                                                                                   | 14                                                                                                                                                                                                                                                                                                                                                                                                                          |
| benchmark res                                                                                                                                                                     | nond in under 10                                                                                                               | minutes                                               | then                                                                                                                                                                                                 | ne quality of life                                                                                                                                                                                                                                                                                                                                                                                                          |
|                                                                                                                                                                                   |                                                                                                                                |                                                       |                                                                                                                                                                                                      | quality of int                                                                                                                                                                                                                                                                                                                                                                                                              |
| Fi<br>quarter                                                                                                                                                                     | re-Rescue i                                                                                                                    | response til<br>second                                | MES [medical third                                                                                                                                                                                   | ]fourth                                                                                                                                                                                                                                                                                                                                                                                                                     |
| Fi<br>quarter<br>response times                                                                                                                                                   | re-Rescue i<br><sub>first</sub><br>0:09:02                                                                                     | response til<br>second<br>D:08:49                     | Mes [medical<br>third<br>0:08:25                                                                                                                                                                     | ]<br>fourth<br>D:08:04                                                                                                                                                                                                                                                                                                                                                                                                      |
| Fi<br>quarter<br>response times<br>call volume                                                                                                                                    | re-Rescue I<br>first<br>0:09:02<br>906                                                                                         | response til<br>second<br>D:08:49<br>946              | <b>Mes [medical</b><br>third<br>0:08:25<br>897                                                                                                                                                       | ]<br>fourth<br>0:08:04<br>835                                                                                                                                                                                                                                                                                                                                                                                               |
| Fi<br>quarter<br>response times                                                                                                                                                   | re-Rescue I<br>first<br>0:09:02<br>906                                                                                         | response til<br>second<br>D:08:49<br>946              | <b>Mes [medical</b><br>third<br>0:08:25<br>897                                                                                                                                                       | ]<br>fourth<br>0:08:04<br>835                                                                                                                                                                                                                                                                                                                                                                                               |
| Fi<br>quarter<br>response times<br>call volume<br>benchmark res<br>Code Compli<br>resolved in                                                                                     | re-Rescue i<br>first<br>0:09:02<br>906<br>spond in under 10<br>ance cases                                                      | response til<br>second<br>0:08:49<br>946<br>D minutes | <b>Mes [medical</b><br>third<br>0:08:25<br>897                                                                                                                                                       | <b>fourth</b><br><b>0:08:04</b><br>835<br><b>ne</b> quality of life                                                                                                                                                                                                                                                                                                                                                         |
| Fi<br>quarter<br>response times<br>call volume<br>benchmark res<br>Code Compli<br>resolved in<br>75<br>50<br>25<br>25                                                             | re-Rescue i<br>first<br>0:09:02<br>906<br>spond in under 10<br>ance cases                                                      | response til<br>second<br>0:08:49<br>946<br>D minutes | Mes [medical<br>third<br>1:08:25<br>897<br>then<br>Average lak                                                                                                                                       | i<br>fourth<br>iiiiiiiiiiiiiiiiiiiiiiiiiiiiiiiiiiii                                                                                                                                                                                                                                                                                                                                                                         |
| Fi<br>quarter<br>response times<br>call volume<br>benchmark res<br>Code Compli<br>resolved in<br>50<br>25<br>25<br>25<br>qtr 1st 21<br>goal resolve 70 p<br>cases within          | re-Rescue i<br>first<br>0:09:02<br>906<br>spond in under 10<br>ance cases<br>n 30 days                                         | response til<br>second<br>0:08:49<br>946<br>D minutes | Mes [medical<br>third<br>1:08:25<br>897<br>then<br>Average lak                                                                                                                                       | fourth     fourth     0:08:04     835     ne     quality of life     ke     clarity     co       |
| Fi<br>quarter<br>response times<br>call volume<br>benchmark res<br>Code Compli<br>resolved in<br>75<br>25<br>25<br>25<br>25<br>25<br>25<br>25<br>25<br>25<br>25<br>25<br>25<br>25 | re-Rescue r<br>first<br>906<br>spond in under 10<br>ance cases<br>n 30 days<br>and 3rd 4th<br>ercent of<br>30 days<br>haracter | response til<br>second<br>0:08:49<br>946<br>D minutes | Mes [medical<br>third<br>0:08:25<br>897<br>then<br>Average lat<br><sup>10</sup><br><sup>25</sup><br>2.5<br><b>0</b><br>or<br>tr 1st 2nd<br>coal clarity of 6.5<br>heme quality of<br>meme quality of | fourth     fourth     10:08:04     835     ne     quality of life     ke     clarity     ke     clarity     ke     ke |
| Fi<br>quarter<br>response times<br>call volume<br>benchmark res<br>Code Compli<br>resolved in<br>50<br>25<br>25<br>25<br>25<br>25<br>25<br>25<br>25<br>25<br>25<br>25<br>25<br>25 | re-Rescue r<br>first<br>906<br>spond in under 10<br>ance cases<br>n 30 days<br>and 3rd 4th<br>ercent of<br>30 days<br>haracter | response til<br>second<br>0:08:49<br>946<br>D minutes | Mes [medical<br>third<br>0:08:25<br>897<br>then<br>Average lat<br><sup>10</sup><br><sup>25</sup><br>2.5<br><b>0</b><br>or<br>tr 1st 2nd<br>coal clarity of 6.5<br>heme quality of<br>meme quality of | fourth     fourth     10:08:04     835     ne     quality of life     ce     clarity     co      |