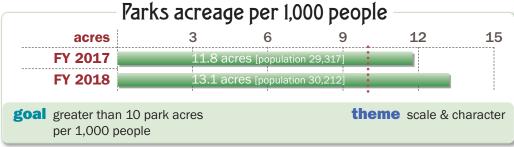

quality of life     ke     clarity     ke     clarity     ke     ke |
| Fi<br>quarter<br>response times<br>call volume<br>benchmark res<br>Code Compli<br>resolved in<br>50<br>25<br>25<br>25<br>25<br>25<br>25<br>25<br>25<br>25<br>25<br>25<br>25<br>25 | re-Rescue r<br>first<br>906<br>spond in under 10<br>ance cases<br>n 30 days<br>and 3rd 4th<br>ercent of<br>30 days<br>haracter | response til<br>second<br>0:08:49<br>946<br>D minutes | Mes [medical<br>third<br>0:08:25<br>897<br>then<br>Average lat<br><sup>10</sup><br><sup>25</sup><br>2.5<br><b>0</b><br>or<br>tr 1st 2nd<br>coal clarity of 6.5<br>heme quality of<br>meme quality of | fourth     fourth     10:08:04     835     ne     quality of life     ce     clarity     co      |



## office vacancies F 118

## theme scale & character









PRE-SORTED STANDARD U.S. Postage PAID Orlando, FL Permit No. 4834



401 South Park Avenue Winter Park, FL 32789

CITY OF CULTURE AND HERITAGE

Governments hold cash in reserve for a variety of reasons. Often money is set aside to prepare for emergencies, such as natural disasters or unrealized revenues. Reserves may also be accumulated to fund specific projects or to position the city to take advantage of matching grants or land purchase opportunities.