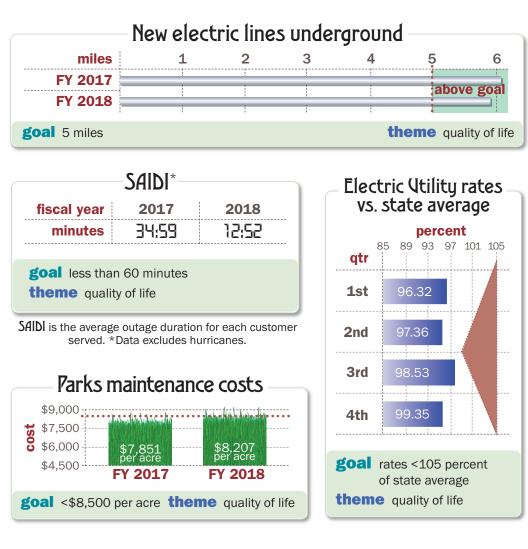

ne     quality of life     ke     clarity     ke     clarity     ke     ke |
| Fi<br>quarter<br>response times<br>call volume<br>benchmark res<br>Code Compli<br>resolved in<br>50<br>25<br>25<br>25<br>25<br>25<br>25<br>25<br>25<br>25<br>25<br>25<br>25<br>25 | re-Rescue r<br>first<br>906<br>spond in under 10<br>ance cases<br>n 30 days<br>and 3rd 4th<br>ercent of<br>30 days<br>haracter | response til<br>second<br>0:08:49<br>946<br>D minutes | Mes [medical<br>third<br>0:08:25<br>897<br>then<br>Average lat<br><sup>10</sup><br><sup>25</sup><br>2.5<br><b>0</b><br>or<br>tr 1st 2nd<br>coal clarity of 6.5<br>heme quality of<br>meme quality of | fourth     fourth     10:08:04     835     ne     quality of life     ce     clarity     co      |



## office vacancies F 118

## theme scale & character









PRE-SORTED STANDARD U.S. Postage PAID Orlando, FL Permit No. 4834



401 South Park Avenue Winter Park, FL 32789

CITY OF CULTURE AND HERITAGE

Governments hold cash in reserve for a variety of reasons. Often money is set aside to prepare for emergencies, such as natural disasters or unrealized revenues. Reserves may also be accumulated to fund specific projects or to position the city to take advantage of matching grants or land purchase opportunities.