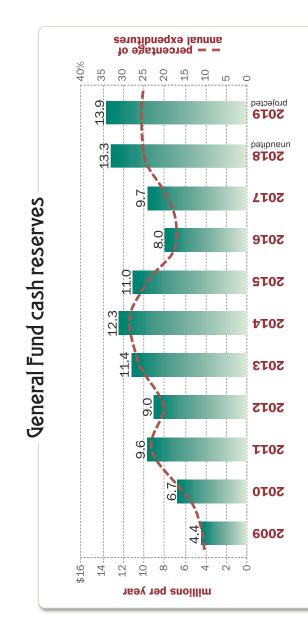

## theme scale & character

PRE-SORTED STANDARD U.S. Postage PAID Orlando, FL Permit No. 4834

401 South Park Avenue Winter Park, FL 32789

CITY OF CULTURE AND HERITAGE

Governments hold cash in reserve for a variety of reasons. Often money is set aside to prepare for emergencies, such as natural disasters or unrealized revenues. Reserves may also be accumulated to fund specific projects or to position the city to take advantage of matching grants or land purchase opportunities.