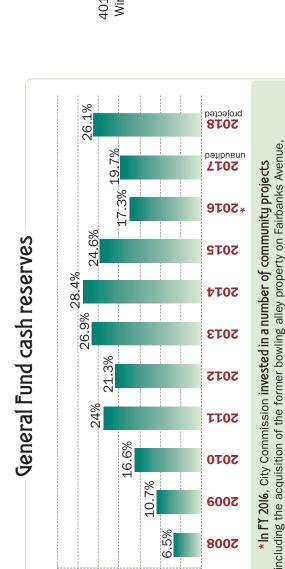

### **Economic indicators**

Office vacancies FYI7

8
6
4
32
32
28
25

theme scale & character

15% 20% percentage of annual expenditures

is set aside to prepare for emergencies, such as natural disasters or unrealized revenues. Reserves may also be accumulated to fund specific projects or to position the city to take advantage of matching grants or Governments hold cash in reserve for a variety of reasons. Often money and purchase opportunities.

golf course renovation, and Showalter Field improvements.

35%-30% 25%

401 South Park Avenue Winter Park, FL 32789