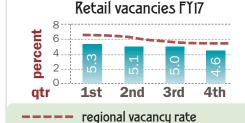

### **Economic indicators**

Office vacancies FYI7

8
6
4
32
32
28
25

theme scale & character

15% 20% percentage of annual expenditures

is set aside to prepare for emergencies, such as natural disasters or unrealized revenues. Reserves may also be accumulated to fund specific projects or to position the city to take advantage of matching grants or Governments hold cash in reserve for a variety of reasons. Often money and purchase opportunities.