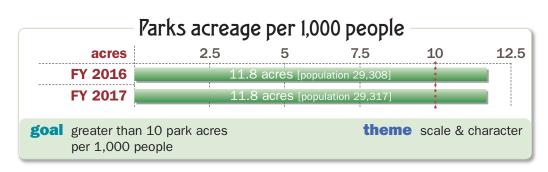

-------|-----------|

| The Mescoci esponse annes [medical] |         |         |         |         |  |
|-------------------------------------|---------|---------|---------|---------|--|
| quarter                             | first   | second  | third   | fourth  |  |
| response times                      | 0:08:24 | 0:08:40 | 0:08:31 | 0:08:45 |  |
| call volume                         | 865     | 924     | 900     | 935     |  |

benchmark respond in under 10 minutes

theme quality of life

3rd

Average lake clarity

2nd

goal clarity of 6.5 feet or more

## Code Compliance cases resolved in 30 days



cases within 30 days
theme scale & character



1st

theme quality of life

10

### **Economic indicators**



Office vacancies FYI7

8
6
4
32
32
28
25

theme scale & character

















15% 20% percentage of annual expenditures

is set aside to prepare for emergencies, such as natural disasters or unrealized revenues. Reserves may also be accumulated to fund specific projects or to position the city to take advantage of matching grants or Governments hold cash in reserve for a variety of reasons. Often money and purchase opportunities.

golf course renovation, and Showalter Field improvements.



35%-30% 25%

401 South Park Avenue Winter Park, FL 32789