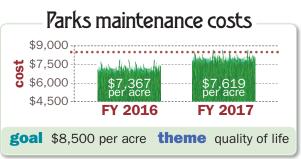

---|-------|-----------|

| The Mescoci esponse annes [medical] |         |         |         |         |  |
|-------------------------------------|---------|---------|---------|---------|--|
| quarter                             | first   | second  | third   | fourth  |  |
| response times                      | 0:08:24 | 0:08:40 | 0:08:31 | 0:08:45 |  |
| call volume                         | 865     | 924     | 900     | 935     |  |

benchmark respond in under 10 minutes

theme quality of life

3rd

Average lake clarity

2nd

goal clarity of 6.5 feet or more

## Code Compliance cases resolved in 30 days



cases within 30 days
theme scale & character



1st

theme quality of life

10

### **Economic indicators**



Office vacancies FYI7

8
6
4
32
32
28
25

theme scale & character

















15% 20% percentage of annual expenditures

is set aside to prepare for emergencies, such as natural disasters or unrealized revenues. Reserves may also be accumulated to fund specific projects or to position the city to take advantage of matching grants or Governments hold cash in reserve for a variety of reasons. Often money and purchase opportunities.

golf course renovation, and Showalter Field improvements.



35%-30% 25%

401 South Park Avenue Winter Park, FL 32789