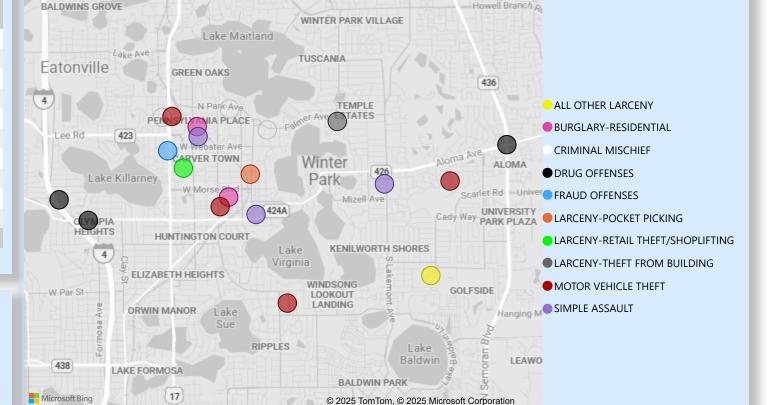

#### **Arrestee**

Rayshard Brinson

**Mapping of Reported Crimes** 

Locations on the map are approximate due to privacy concerns. Data presented is preliminary and subject to change.

Weekly **Arrests** 18

Arrests do not directly correlate with reported crimes of the week.

# Weekly Reported Crimes: 6/23/2025 - 6/29/2025

| Reported Crimes By Street Name      |                                  |
|-------------------------------------|----------------------------------|
| Crime Type                          | Crime Type                       |
| ALL OTHER LARCENY                   | LARCENY-POCKET PICKING           |
| SHERBROOKE RD                       | N PARK AVE                       |
| BURGLARY-RESIDENTIAL                | LARCENY-RETAIL THEFT/SHOPLIFTING |
| HAMILTON PLACE CT                   | N ORLANDO AVE                    |
| W WELBOURNE AVE                     | LARCENY-THEFT FROM BUILDING      |
| CRIMINAL MISCHIEF                   | TEMPLE GROVE CT                  |
| MORGAN STANLEY AVE                  | MOTOR VEHICLE THEFT              |
| LINCOLN CIR                         | LAUREL RD                        |
| RAINTREE CT                         | N ORLANDO AVE                    |
| DRUG OFFENSES                       | S PENNSYLVANIA AVE               |
| GRANADA DR & RIDDLE DR              | VILLAGE LN                       |
| N SEMORAN BLVD & ALOMA AVE          | SIMPLE ASSAULT                   |
| ORANGE TERRACE DR & W FAIRBANKS AVE | CARVER ST                        |
| FRAUD OFFENSES                      | S PARK AVE                       |
| N ORLANDO AVE                       | N LAKEMONT AVE                   |
|                                     |                                  |