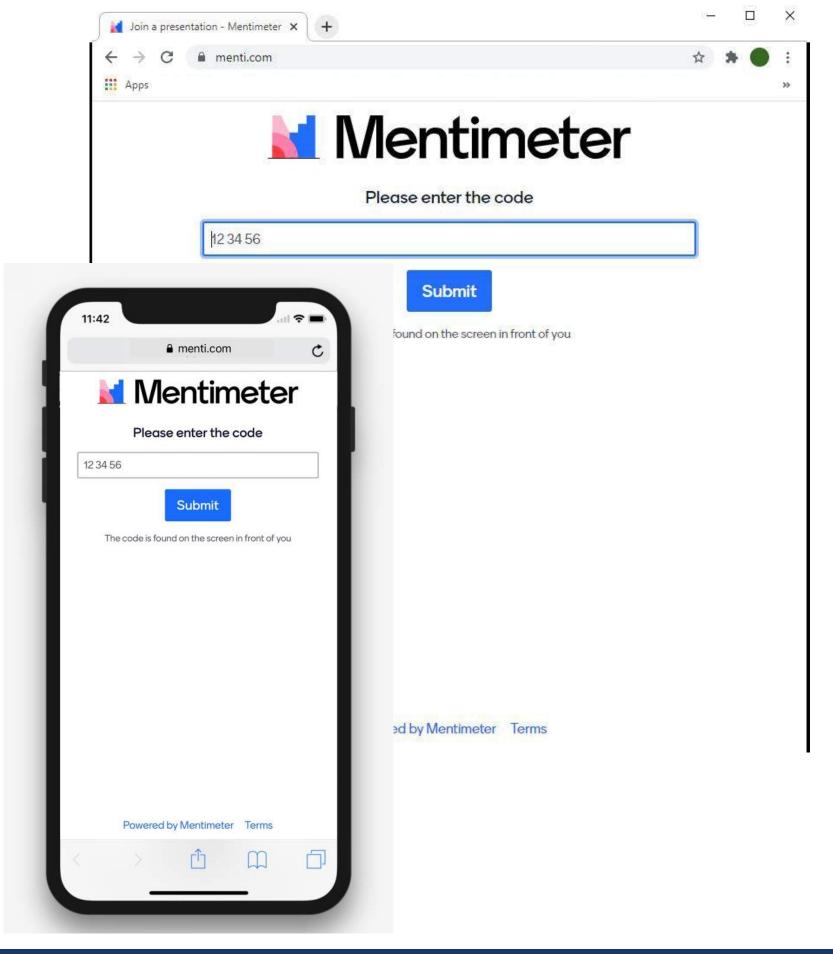

# WWW.MENTI.COM

ON DESKTOP OR MOBILE TO PARTICIPATE IN THE LIVE POLLING QUESTIONS.

**POLLING RESPONSES** ARE ANONYMOUS.

- QUESTIONS MAY ONLY BE ANSWERED ONCE.
- YOU MAY NOT GO BACK TO CHANGE AN ANSWER.
- Q&A TO FOLLOW THROUGH ZOOM.
- RESULTS WILL BE POSTED ON THE CITY'S WEBSITE AT A LATER DATE.

## WHEN THIS SLIDE APPEARS ON THE FOLLOWING SCREEN, TYPE THE CODE **SHOWN TO BEGIN THE SURVEY:**

TRANSFORMING PROGRESS POINT A COMMUNITY VIRTUAL CHARRETTE

WELCOME!

**UNDERSTANDING OUR PURPOSE** 

**HISTORICAL CONTEXT** 