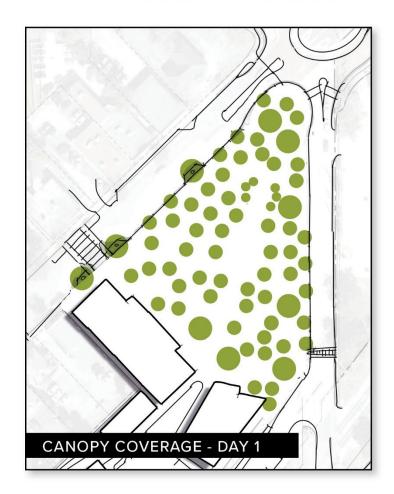

- PARK BOUNDARY
- ROADWAY IMPROVEMENTS:
  - · ROUNDABOUT ON ORANGE AVE.
  - · RE-ALIGNMENT OF PALMETTO AVE.
- · PARKING
  - DESIGNATED UBER / LYFT DROP-OFF
  - ON-STREET PARKING
- 17,820 SF. TOTAL PROPOSED BUILDING FOOTRPINT
- · CROSSWALKS / ENHANCED BUS STOP
- HEAVY TREE CANOPY