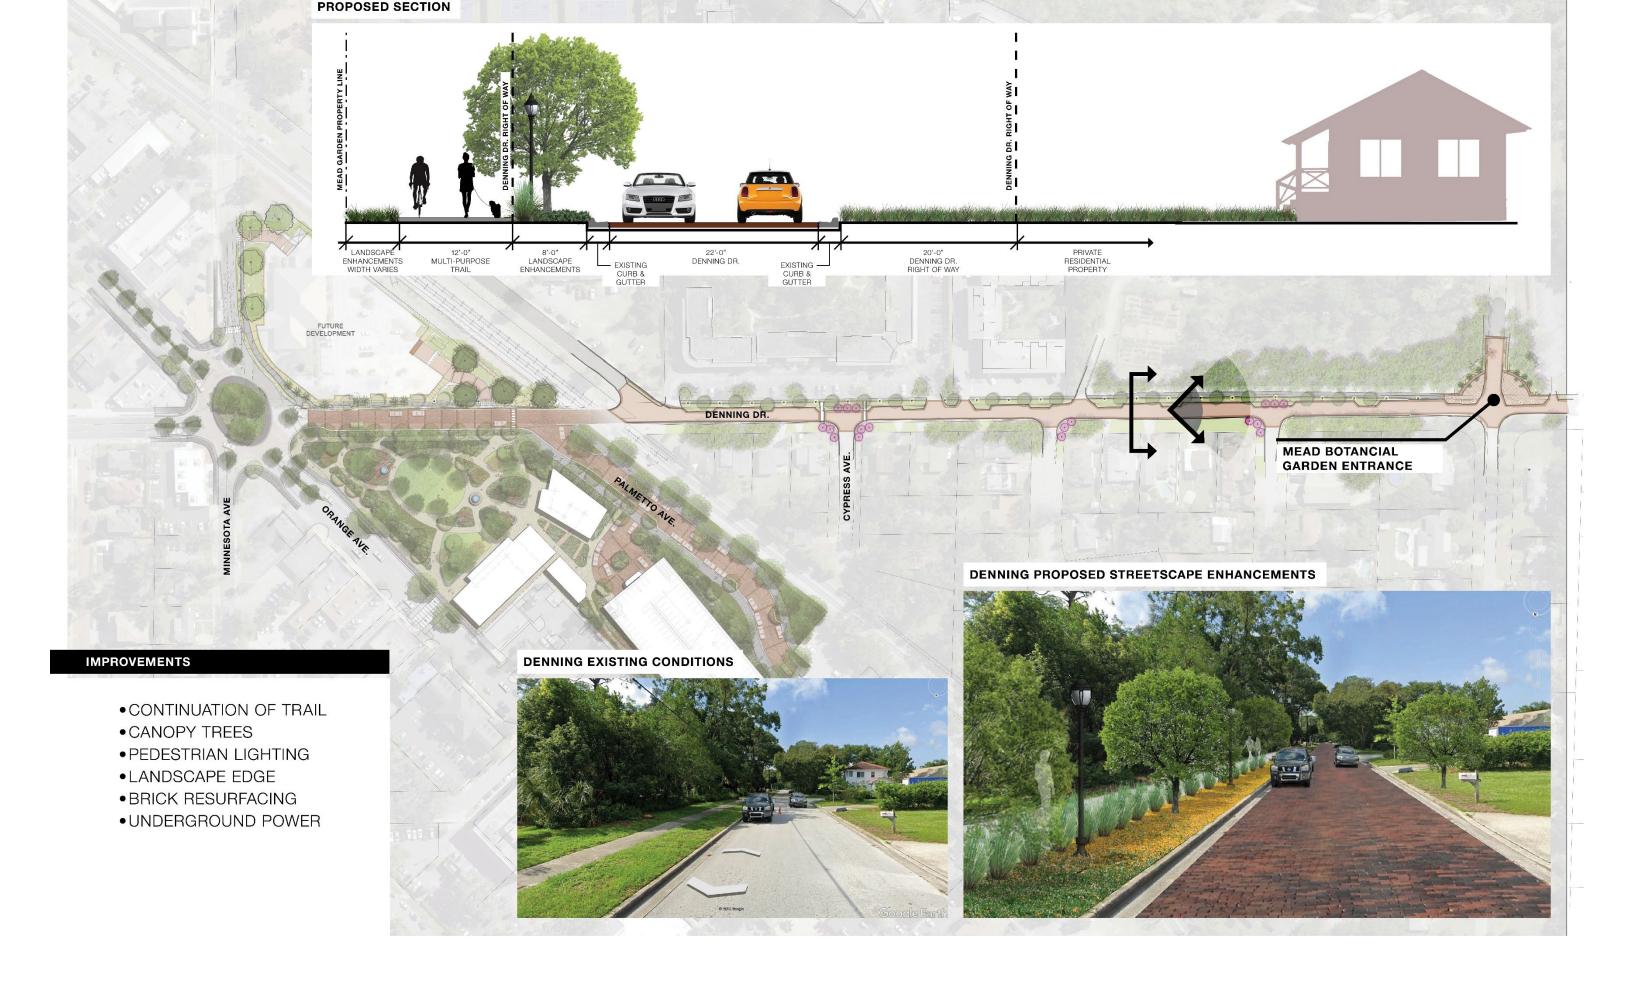

- PARK BOUNDARY
- ROADWAY IMPROVEMENTS:
  - · ROUNDABOUT ON ORANGE AVE.
  - · RE-ALIGNMENT OF PALMETTO AVE.
- PARKING
  - · DESIGNATED UBER / LYFT DROP-OFF
  - ON-STREET PARKING
- 17,820 SF. TOTAL PROPOSED BUILDING FOOTRPINT
- · CROSSWALKS / ENHANCED BUS STOP
- HEAVY TREE CANOPY
- WALKWAY PATHS
- · OPEN RECREATIONAL LAWN
- FEATURE WATER FOUNTAINS
- · LANDSCAPE
- DENNING DRIVE IMPROVEMENTS