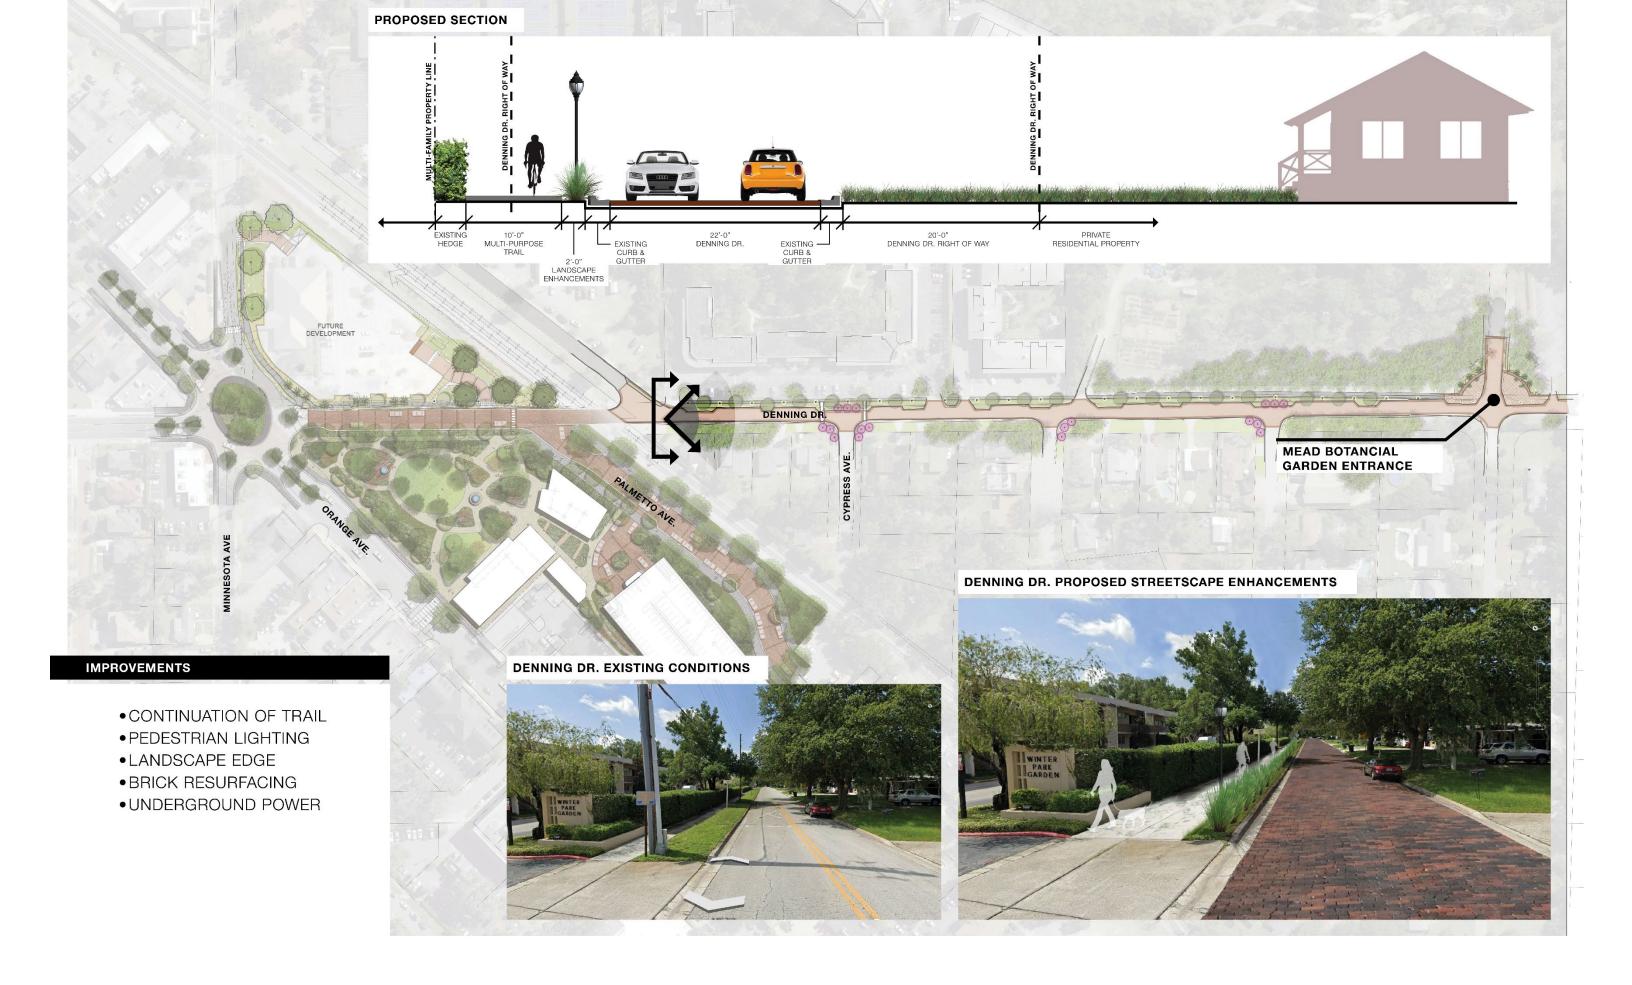

- PARK BOUNDARY
- ROADWAY IMPROVEMENTS:
  - · ROUNDABOUT ON ORANGE AVE.
  - · RE-ALIGNMENT OF PALMETTO AVE.
- PARKING
  - · DESIGNATED UBER / LYFT DROP-OFF
  - ON-STREET PARKING
- 17,820 SF. TOTAL PROPOSED BUILDING FOOTRPINT
- · CROSSWALKS / ENHANCED BUS STOP
- HEAVY TREE CANOPY
- WALKWAY PATHS
- · OPEN RECREATIONAL LAWN
- FEATURE WATER FOUNTAINS
- · LANDSCAPE
- DENNING DRIVE IMPROVEMENTS