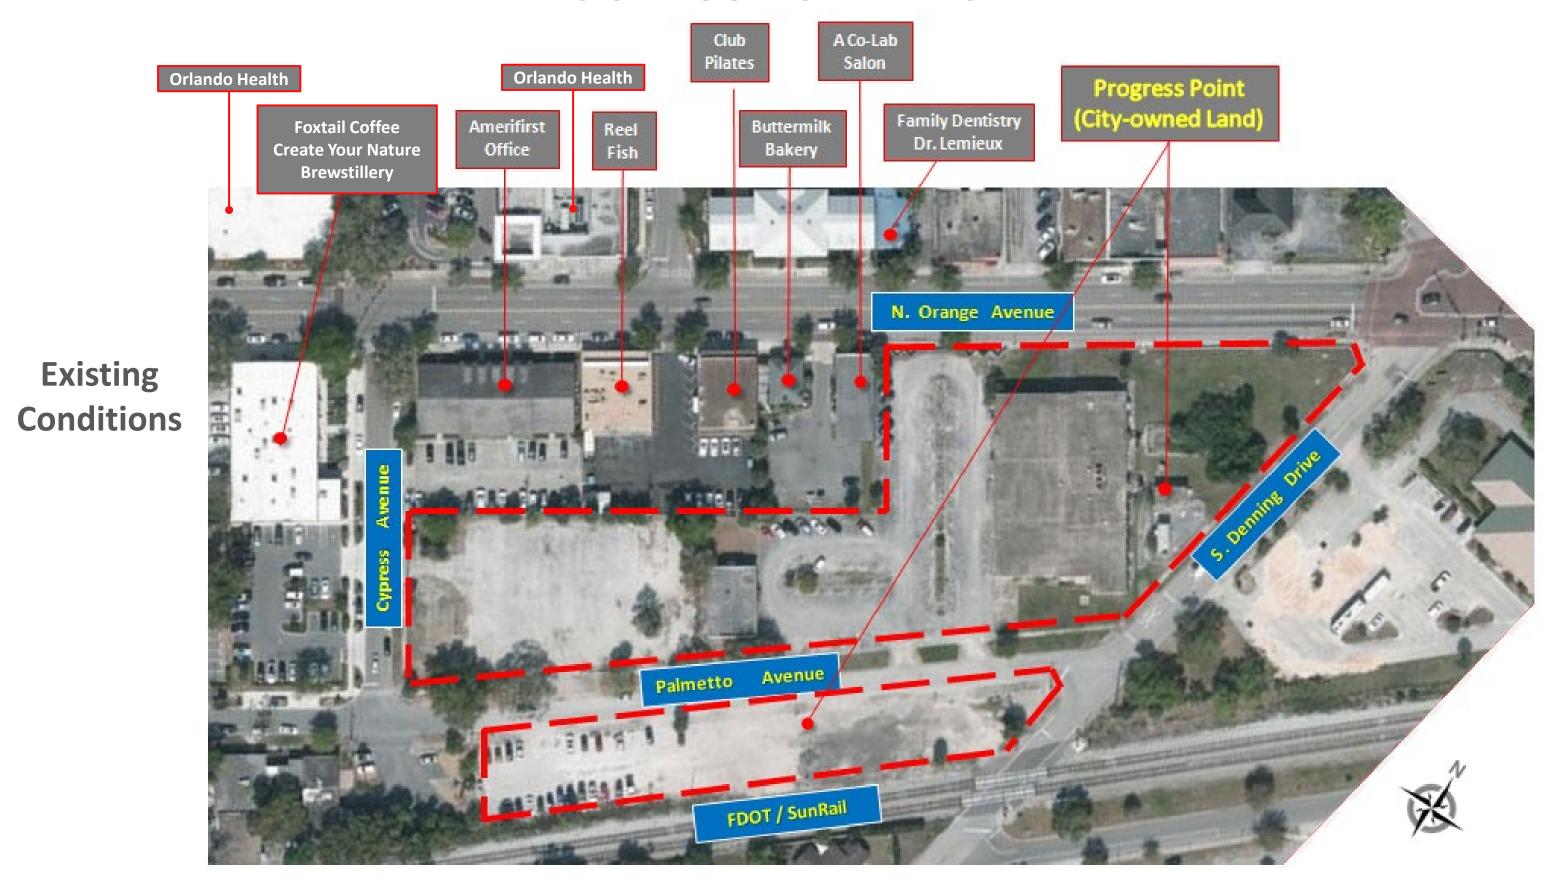

nding and public input to maximize the vision and the
  value that can be created by activating the land with public
  space and complimentary uses and events.
- Clearly express Winter Park's quality of life attributes and the unique values and innovative features of Winter Park's extraordinary natural environment and sense of place that can be activated by people, uses and experiences in this location and connect to other City parks and destinations.
- Incorporate public insights into a set of redevelopment guidelines with an action plan for public presentation to the City Commission to review and implement the findings of the recommended redevelopment plan for Progress Point.

## **CONNECTING OUR PARKS & GREENWAYS**





## **PROGRESS POINT LOCATION**





## **PROGRESS POINT - TODAY**



## **EARLY VISION FRAMEWORK POSSIBILITIES**

#### **Commission Work Sessions**





TRANSFORMING PROGRESS POINT A COMMUNITY VIRTUAL CHARRETTE

**WELCOME!** 

**UNDERSTANDING OUR PURPOSE** 

**HISTORICAL CONTEXT** 

**PLACEMAKING AS A FRAMEWORK** 

**COMMUNITY INPUT** 

**NEXT STEPS** 

## Circa 1885 Downtown Winter Park



# Circa 1885 Downtown Winter Park



# Early Winter Park circa 1900 - 1930



# **Today's Central Park Under-story View to Park Avenue Village-scale Buildings**



## **Early View of Progress Point - Orange Ave & South Denning Drive**



## **Today's View of Progress Point - Orange Ave & South Denning Drive**





TRANSFORMING PROGRESS POINT A COMMUNITY VIRTUAL CHARRETTE

**WELCOME!** 

**UNDERSTANDING OUR PURPOSE** 

**HISTORICAL CONTEXT** 

**PLACEMAKING AS A FRAMEWO