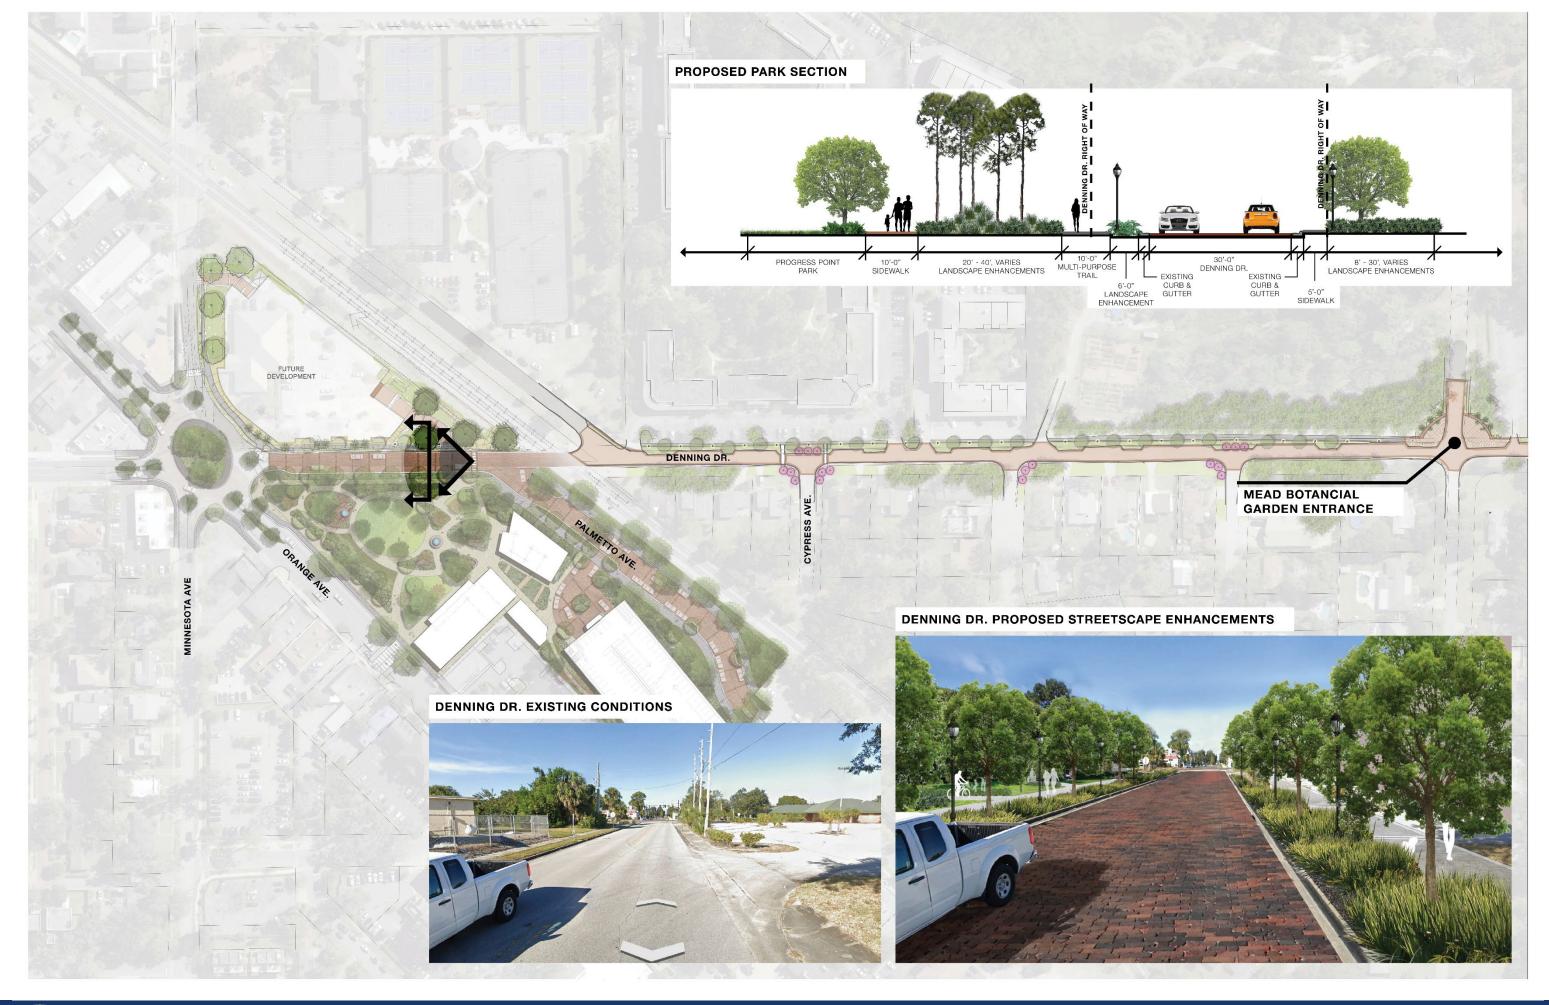

- PARK BOUNDARY
- ROADWAY IMPROVEMENTS:
  - · ROUNDABOUT ON ORANGE AVE.
  - · RE-ALIGNMENT OF PALMETTO AVE.
- PARKING
  - · DESIGNATED UBER / LYFT DROP-OFF
  - ON-STREET PARKING
- 17,820 SF. TOTAL PROPOSED BUILDING FOOTRPINT
- · CROSSWALKS / ENHANCED BUS STOP
- HEAVY TREE CANOPY
- WALKWAY PATHS
- · OPEN RECREATIONAL LAWN
- FEATURE WATER FOUNTAINS
- · LANDSCAPE
- DENNING DRIVE IMPROVEMENTS