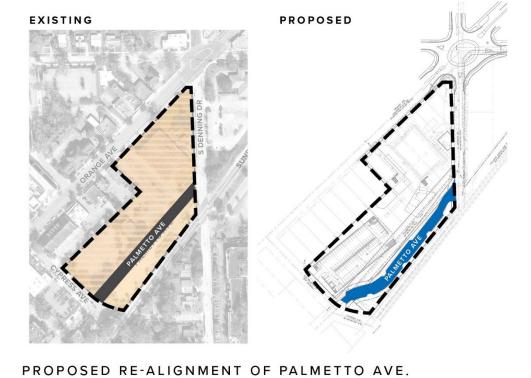

# **Rooftops Overlook & Extend Park Experience**

SITE BOUNDARY

- PARK BOUNDARY
- ROADWAY IMPROVEMENTS:
  - ROUNDABOUT ON ORANGE AVE.
  - · RE-ALIGNMENT OF PALMETTO AVE.

PROPOSED ROUNDABOUT SECTION ON ORANGE AVE.

GAINED FROM **RE-ALIGNMENT** 

**0.48 ACRES** 

MINNESOTA AVE.

RIGHT-OF-WAY WIDTH TO REMAIN

DRIVE

MINNESOTA AVE

A RAPATO SOLINA SOLINA

- PARK BOUNDARY
- ROADWAY IMPROVEMENTS:
  - · ROUNDABOUT ON ORANGE AVE.
  - · RE-ALIGNMENT OF PALMETTO AVE.
- PARKING
  - DESIGNATED UBER / LYFT DROP-OFF
  - ON-STREET PARKING