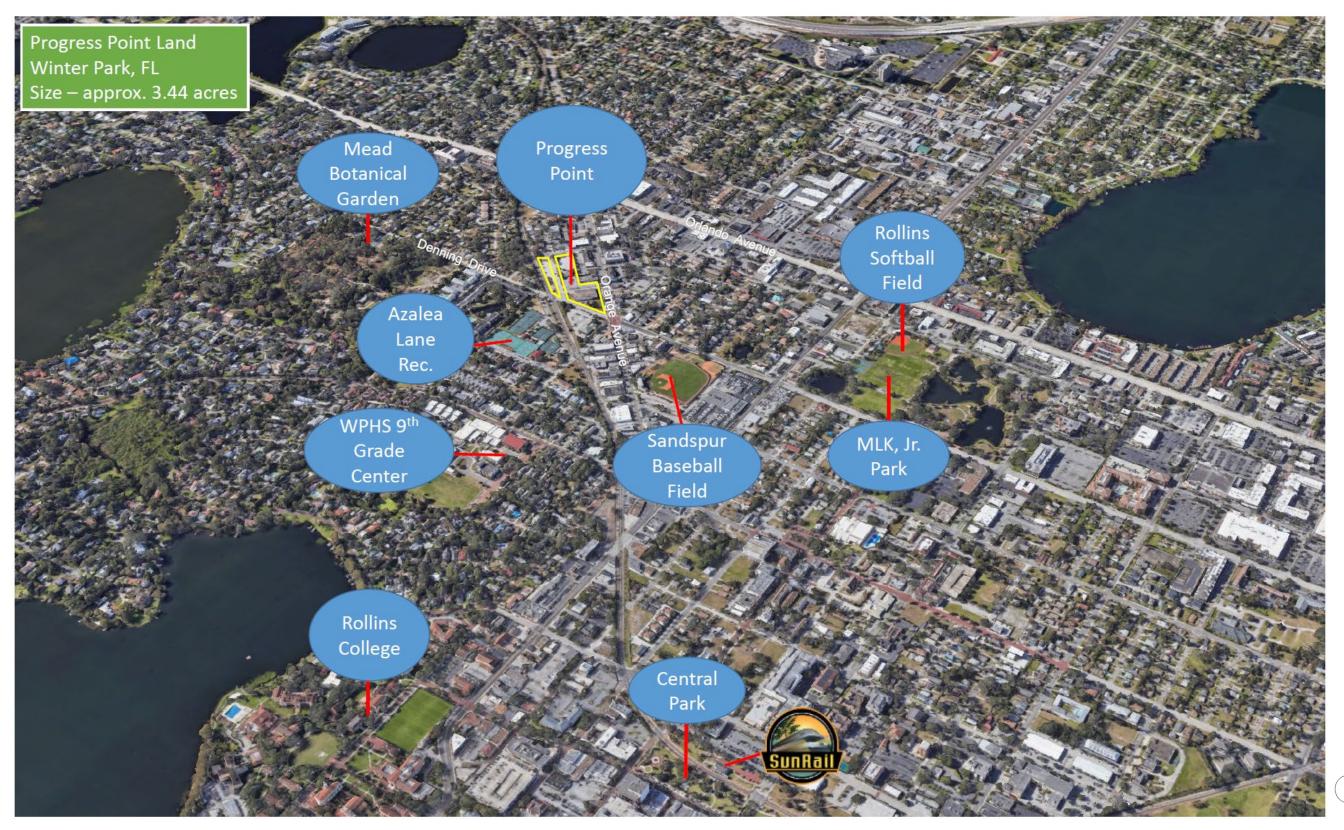

ities, along with further fact
  finding and public input to maximize the vision and the
  value that can be created by activating the land with public
  space and complimentary uses and events.
- Clearly express Winter Park's quality of life attributes and the unique values and innovative features of Winter Park's extraordinary natural environment and sense of place that can be activated by people, uses and experiences in this location and connect to other City parks and destinations.
- Incorporate public insights into a set of redevelopment guidelines with an action plan for public presentation to the City Commission to review and implement the findings of the recommended redevelopment plan for Progress Point.

## **CONNECTING OUR PARKS & GREENWAYS**





## **PROGRESS POINT LOCATION**





## **PROGRESS POINT - TODAY**



## **EARLY VISION FRAMEWORK POSSIBILITIES**

#### **Commission Work Sessions**





TRANSFORMING PROGRESS POINT A COMMUNITY VIRTUAL CHARRETTE

**WELCOME!** 

**UNDERSTANDING OUR PURPOSE** 

**HISTORICAL CONTEXT** 

**PLACEMAKING AS A FRAMEWORK** 

**COMMUNITY INPUT** 

**NEXT STEPS** 

## Circa 1885 Downtown Winter Park



# Circa 1885 Downtown Winter Park



# Early Winter Park circa 1900 - 1930



# **Today's Central Park Under-story View to Park Avenue Village-scale Buildings**



## **Early View of Progress Point - Orange Ave & South Denning Drive**



## **Today's View of Progress Point - Orange Ave & South Denning Drive**





TRANSFORMING PROGRESS POINT A COMMUNITY VIRTUAL CHARRETTE

**WELCOME!** 

**UNDERSTANDING OUR PURPOSE** 

**HISTORICAL CON