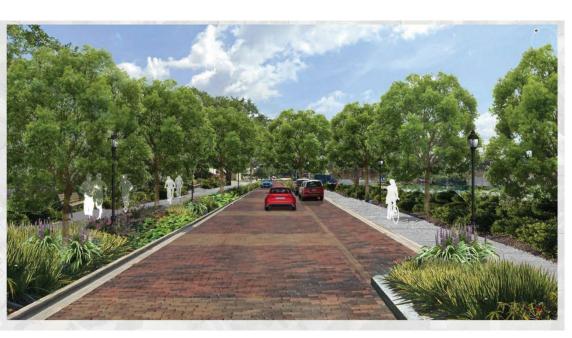

ON-STREET PARKING ON PALMETTO AVE.

- PARK BOUNDARY
- ROADWAY IMPROVEMENTS:
  - · ROUNDABOUT ON ORANGE AVE.
  - · RE-ALIGNMENT OF PALMETTO AVE.
- · PARKING
  - DESIGNATED UBER / LYFT DROP-OFF
  - · ON-STREET PARKING
- 17,820 SF. TOTAL PROPOSED BUILDING FOOTRPINT