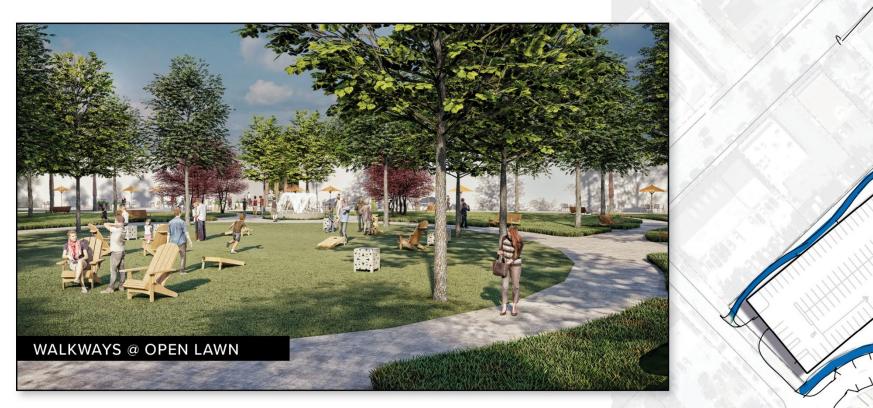

- PARK BOUNDARY
- ROADWAY IMPROVEMENTS:
  - · ROUNDABOUT ON ORANGE AVE.
  - · RE-ALIGNMENT OF PALMETTO AVE.
- PARKING
  - · DESIGNATED UBER / LYFT DROP-OFF
  - ON-STREET PARKING
- 17,820 SF. TOTAL PROPOSED BUILDING FOOTRPINT
- · CROSSWALKS / ENHANCED BUS STOP
- HEAVY TREE CANOPY
- WALKWAY PATHS
- OPEN RECREATIONAL LAWN
- FEATURE WATER FOUNTAINS
- LANDSCAPE