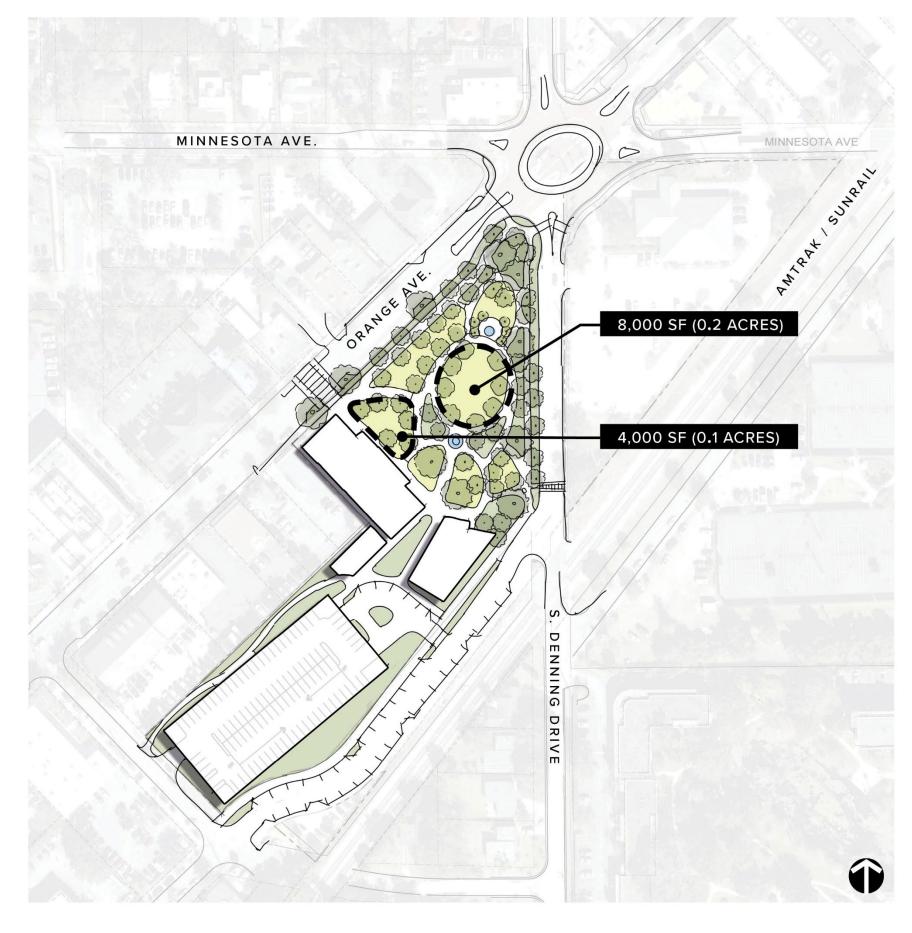

- PARK BOUNDARY
- ROADWAY IMPROVEMENTS:
  - · ROUNDABOUT ON ORANGE AVE.
  - · RE-ALIGNMENT OF PALMETTO AVE.
- PARKING
  - · DESIGNATED UBER / LYFT DROP-OFF
  - ON-STREET PARKING
- 17,820 SF. TOTAL PROPOSED BUILDING FOOTRPINT
- · CROSSWALKS / ENHANCED BUS STOP
- HEAVY TREE CANOPY
- WALKWAY PATHS
- OPEN RECREATIONAL LAWN
- FEATURE WATER FOUNTAINS
- LANDSCAPE

- PARK BOUNDARY
- ROADWAY IMPROVEMENTS:
  - · ROUNDABOUT ON ORANGE AVE.
  - · RE-ALIGNMENT OF PALMETTO AVE.
- PARKING
  - · DESIGNATED UBER / LYFT DROP-OFF
  - ON-STREET PARKING
- 17,820 SF. TOTAL PROPOSED BUILDING FOOTRPINT
- · CROSSWALKS / ENHANCED BUS STOP
- HEAVY TREE CANOPY
- WALKWAY PATHS
- · OPEN RECREATIONAL LAWN
- FEATURE WATER FOUNTAINS
- · LANDSCAPE
- DENNING DRIVE IMPROVEMENTS