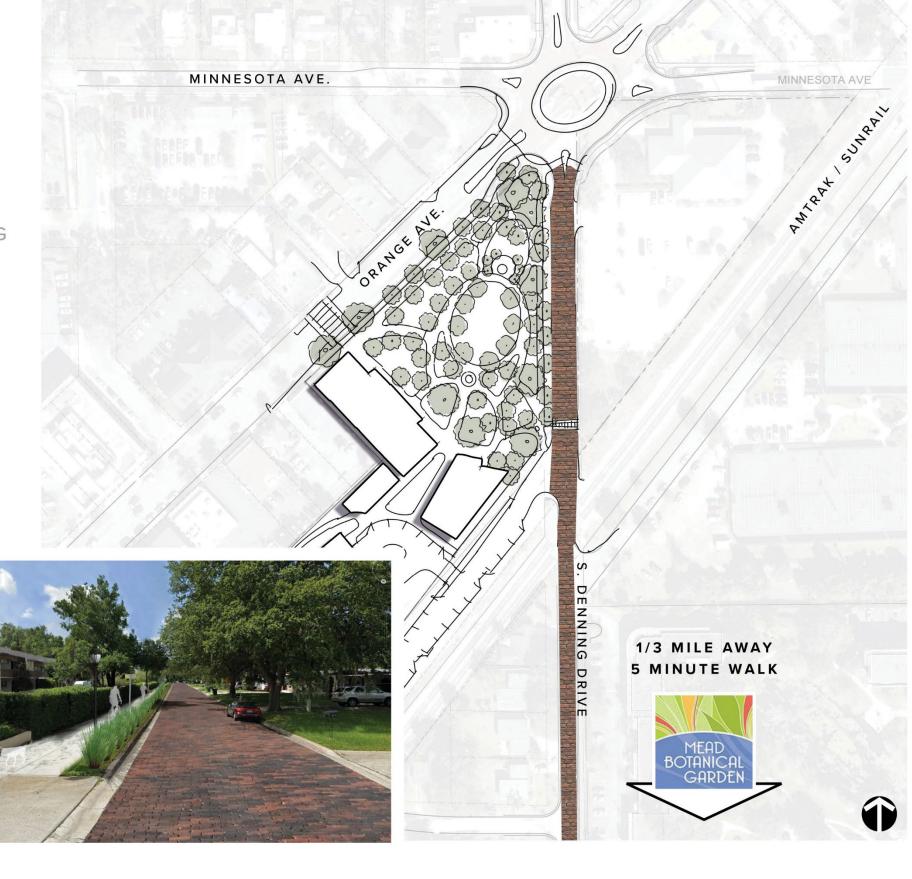

- PARK BOUNDARY
- ROADWAY IMPROVEMENTS:
  - · ROUNDABOUT ON ORANGE AVE.
  - · RE-ALIGNMENT OF PALMETTO AVE.
- PARKING
  - · DESIGNATED UBER / LYFT DROP-OFF
  - ON-STREET PARKING
- 17,820 SF. TOTAL PROPOSED BUILDING FOOTRPINT
- · CROSSWALKS / ENHANCED BUS STOP
- HEAVY TREE CANOPY
- WALKWAY PATHS
- · OPEN RECREATIONAL LAWN
- FEATURE WATER FOUNTAINS
- · LANDSCAPE
- DENNING DRIVE IMPROVEMENTS