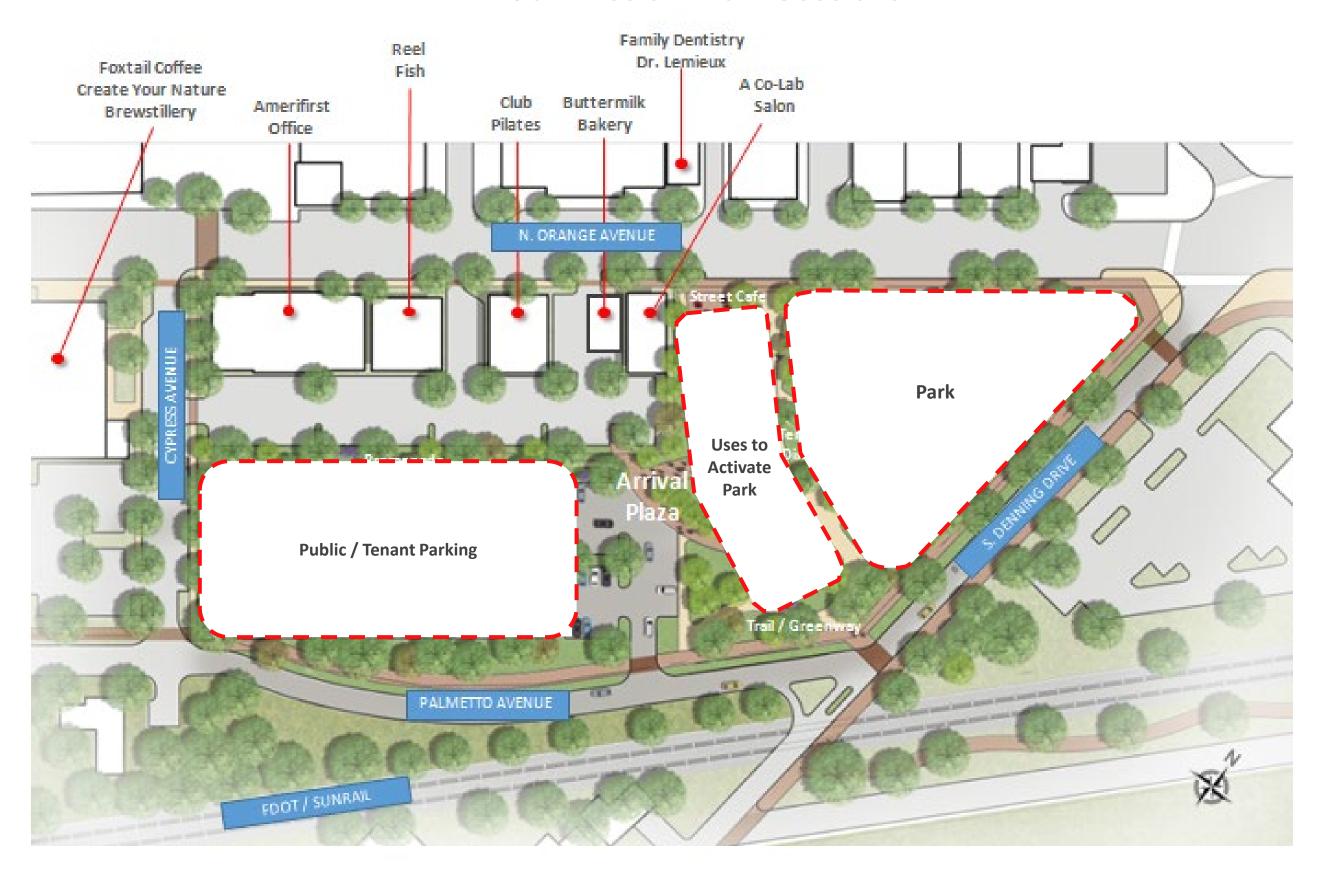

by activating the land with public
  space and complimentary uses and events.
- Clearly express Winter Park's quality of life attributes and the unique values and innovative features of Winter Park's extraordinary natural environment and sense of place that can be activated by people, uses and experiences in this location and connect to other City parks and destinations.
- Incorporate public insights into a set of redevelopment guidelines with an action plan for public presentation to the City Commission to review and implement the findings of the recommended redevelopment plan for Progress Point.

## **CONNECTING OUR PARKS & GREENWAYS**





## **PROGRESS POINT LOCATION**





## **PROGRESS POINT - TODAY**



## **EARLY VISION FRAMEWORK POSSIBILITIES**

#### **Commission Work Sessions**





TRANSFORMING PROGRESS POINT A COMMUNITY VIRTUAL CHARRETTE

**WELCOME!** 

**UNDERSTANDING OUR PURPOSE** 

**HISTORICAL CONTEXT** 

**PLACEMAKING AS A FRAMEWORK** 

**COMMUNITY INPUT** 

**NEXT STEPS** 

## Circa 1885 Downtown Winter Park



# Circa 1885 Downtown Winter Park



# Early Winter Park circa 1900 - 1930



# **Today's Central Park Under-story View to Park Avenue Village-scale Buildings**



## **Early View of Progress Point - Orange Ave & South Denning Drive**



## **Today's View of Progress Point - Orange Ave & South Denning Drive**





TRANSFORMING PROGRESS POINT A COMMUNITY VIRTUAL CHARRETTE

**WELCOME!** 

**UNDERSTANDING OUR PURPOSE** 

**HISTORICAL CONTEXT** 

**PLACEMAKING AS A FRAMEWORK** 

**COMMUNITY INPUT** 

**NEXT STEPS** 

# Placemaking:

A people-centered ap