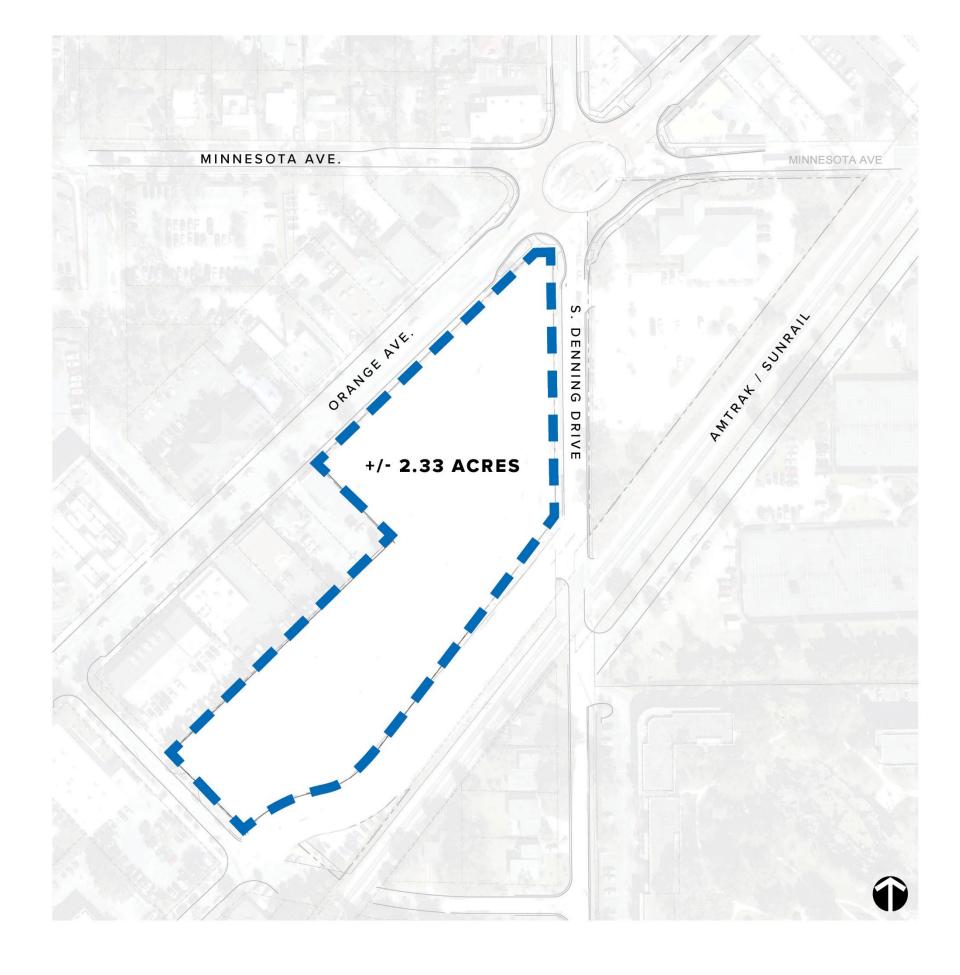

## **PROGRESS POINT LOCATION**

## **PROGRESS POINT - TODAY**

# **Rooftops Overlook & Extend Park Experience**

SITE BOUNDARY

- PARK BOUNDARY
- ROADWAY IMPROVEMENTS:
  - ROUNDABOUT ON ORANGE AVE.
  - · RE-ALIGNMENT OF PALMETTO AVE.

PROPOSED ROUNDABOUT SECTION ON ORANGE AVE.