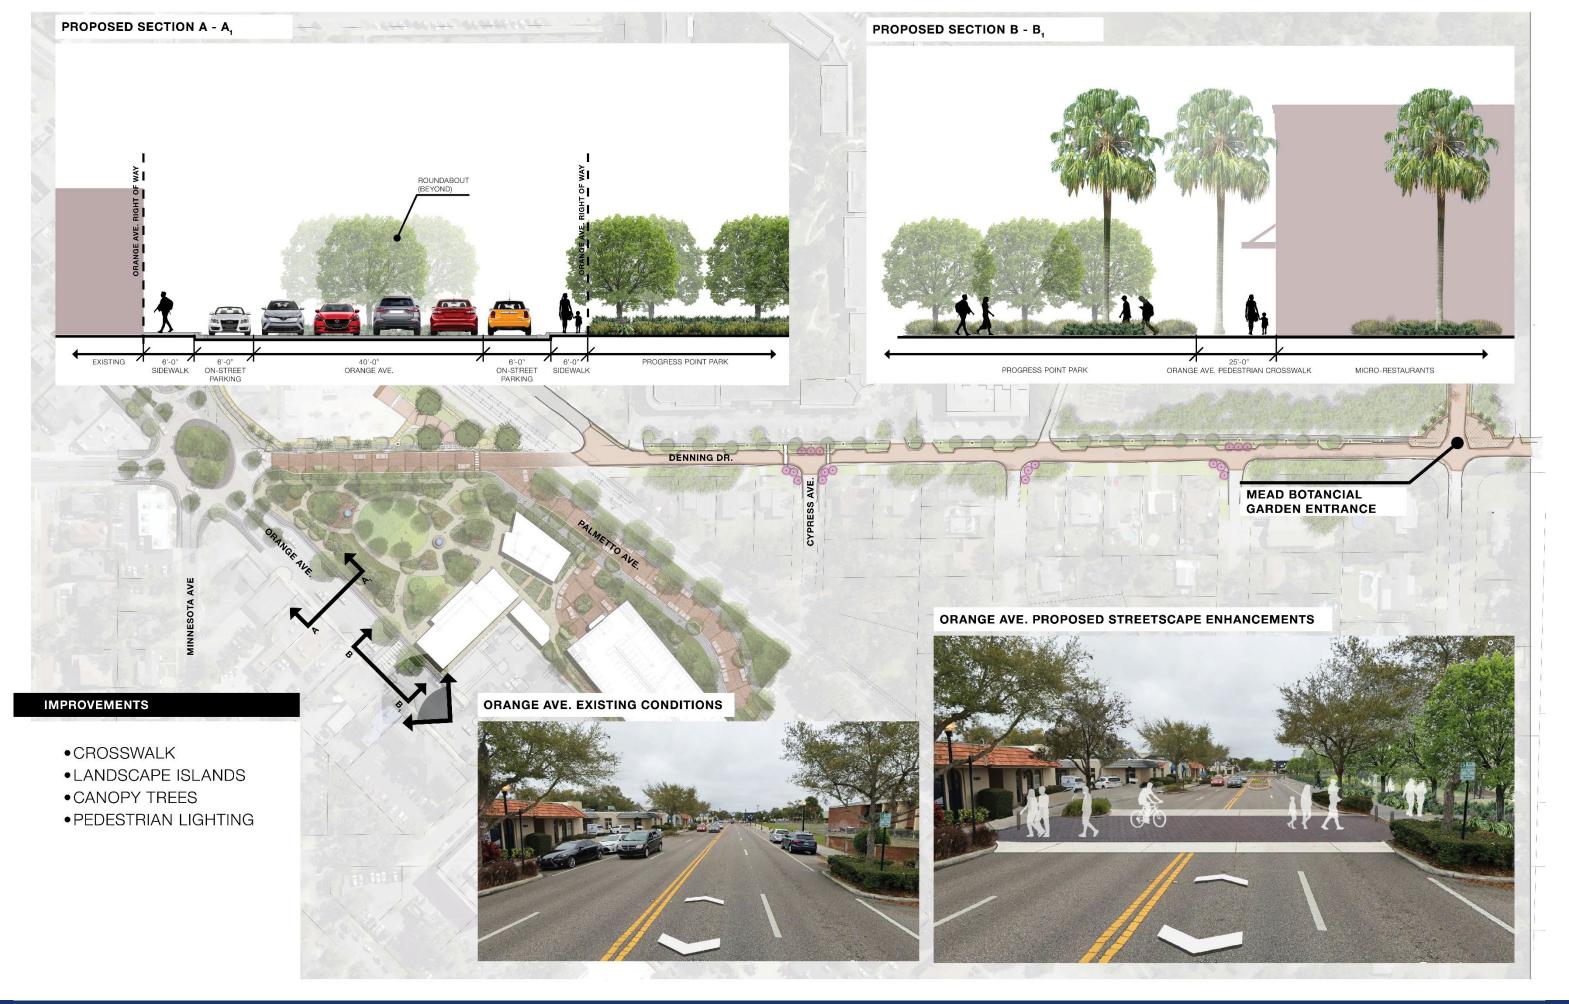

# **Rooftops Overlook & Extend Park Experience**

SITE BOUNDARY

- PARK BOUNDARY
- ROADWAY IMPROVEMENTS:
  - ROUNDABOUT ON ORANGE AVE.
  - · RE-ALIGNMENT OF PALMETTO AVE.

PROPOSED ROUNDABOUT SECTION ON ORANGE AVE.

- PARK BOUNDARY
- ROADWAY IMPROVEMENTS:
  - · ROUNDABOUT ON ORANGE AVE.
  - · RE-ALIGNMENT OF PALMETTO AVE.
- PARKING
  - · DESIGNATED UBER / LYFT DROP-OFF
  - ON-STREET PARKING
- 17,820 SF. TOTAL PROPOSED BUILDING FOOTRPINT
- · CROSSWALKS / ENHANCED BUS STOP
- HEAVY TREE CANOPY
- WALKWAY PATHS
- · OPEN RECREATIONAL LAWN
- FEATURE WATER FOUNTAINS
- · LANDSCAPE
- DENNING DRIVE IMPROVEMENTS