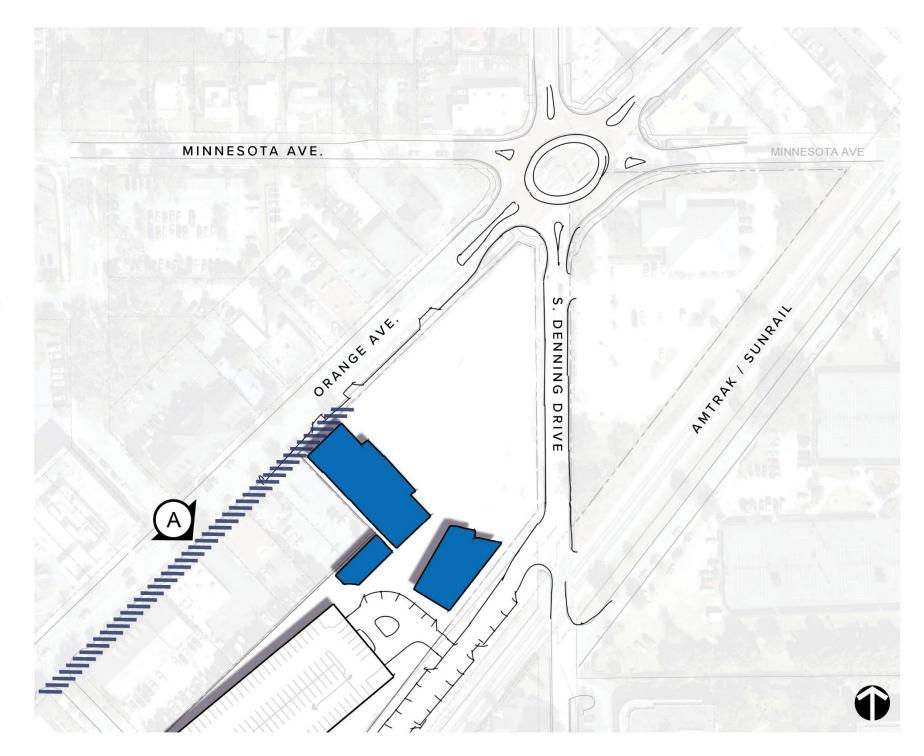

## **Early View of Progress Point - Orange Ave & South Denning Drive**

## **Today's View of Progress Point - Orange Ave & South Denning Drive**

TRANSFORMING PROGRESS POINT A COMMUNITY VIRTUAL CHARRETTE

**WELCOME!** 

**UNDERSTANDING OUR PURPOSE** 

**HISTORICAL CONTEXT** 

**PLACEMAKING AS A FRAMEWORK** 