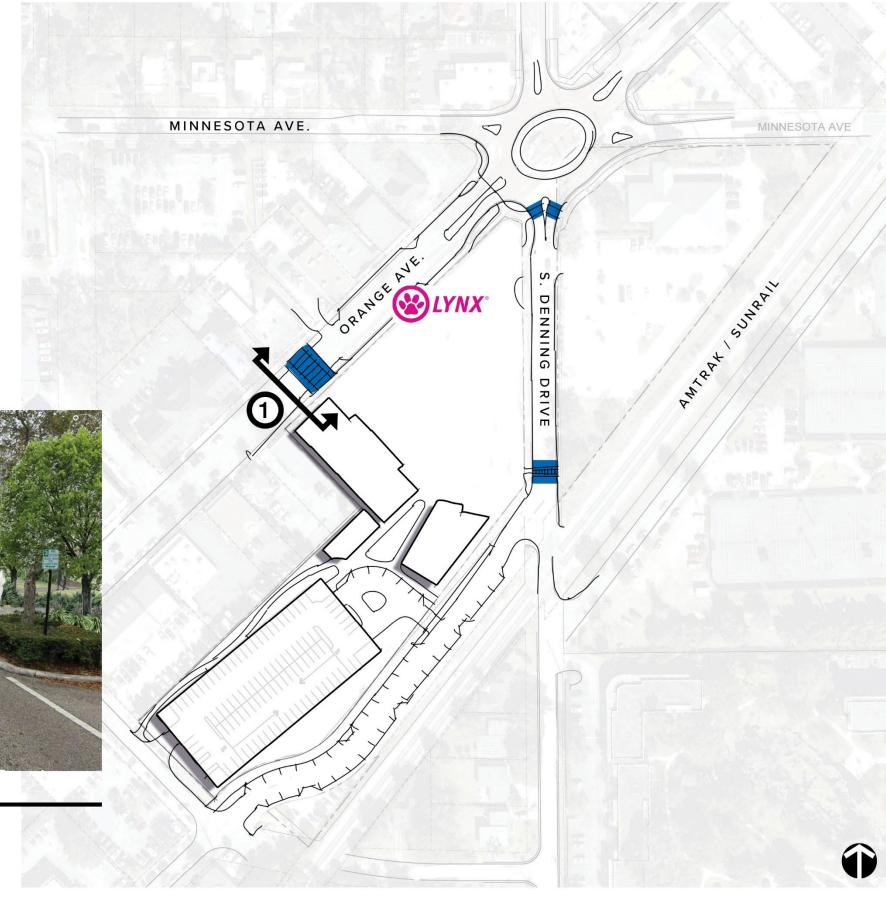

# **Rooftops Overlook & Extend Park Experience**

SITE BOUNDARY

- PARK BOUNDARY
- ROADWAY IMPROVEMENTS:
  - ROUNDABOUT ON ORANGE AVE.
  - · RE-ALIGNMENT OF PALMETTO AVE.

PROPOSED ROUNDABOUT SECTION ON ORANGE AVE.

GAINED FROM **RE-ALIGNMENT** 

**0.48 ACRES** 

MINNESOTA AVE.

RIGHT-OF-WAY WIDTH TO REMAIN

DRIVE

MINNESOTA AVE

A RAPATO SOLINA SOLINA

- PARK BOUNDARY
- ROADWAY IMPROVEMENTS:
  - · ROUNDABOUT ON ORANGE AVE.
  - · RE-ALIGNMENT OF PALMETTO AVE.
- PARKING
  - DESIGNATED UBER / LYFT DROP-OFF
  - ON-STREET PARKING

ON-STREET PARKING ON PALMETTO AVE.

- PARK BOUNDARY
- ROADWAY IMPROVEMENTS:
  - · ROUNDABOUT ON ORANGE AVE.
  - · RE-ALIGNMENT OF PALMETTO AVE.
- · PARKING
  - DESIGNATED UBER / LYFT DROP-OFF
  - · ON-STREET PARKING
- 17,820 SF. TOTAL PROPOSED BUILDING FOOTRPINT

ORANGE AVENUE ELEVATION

- PARK BOUNDARY
- ROADWAY IMPROVEMENTS:
  - ROUNDABOUT ON ORANGE AVE.
  - · RE-ALIGNMENT OF PALMETTO AVE.
- · PARKING
  - · DESIGNATED UBER / LYFT DROP-OFF
  - ON-STREET PARKING
- 17,820 SF. TOTAL PROPOSED BUILDING FOOTRPINT
- CROSSWALKS / ENHANCED BUS STOP