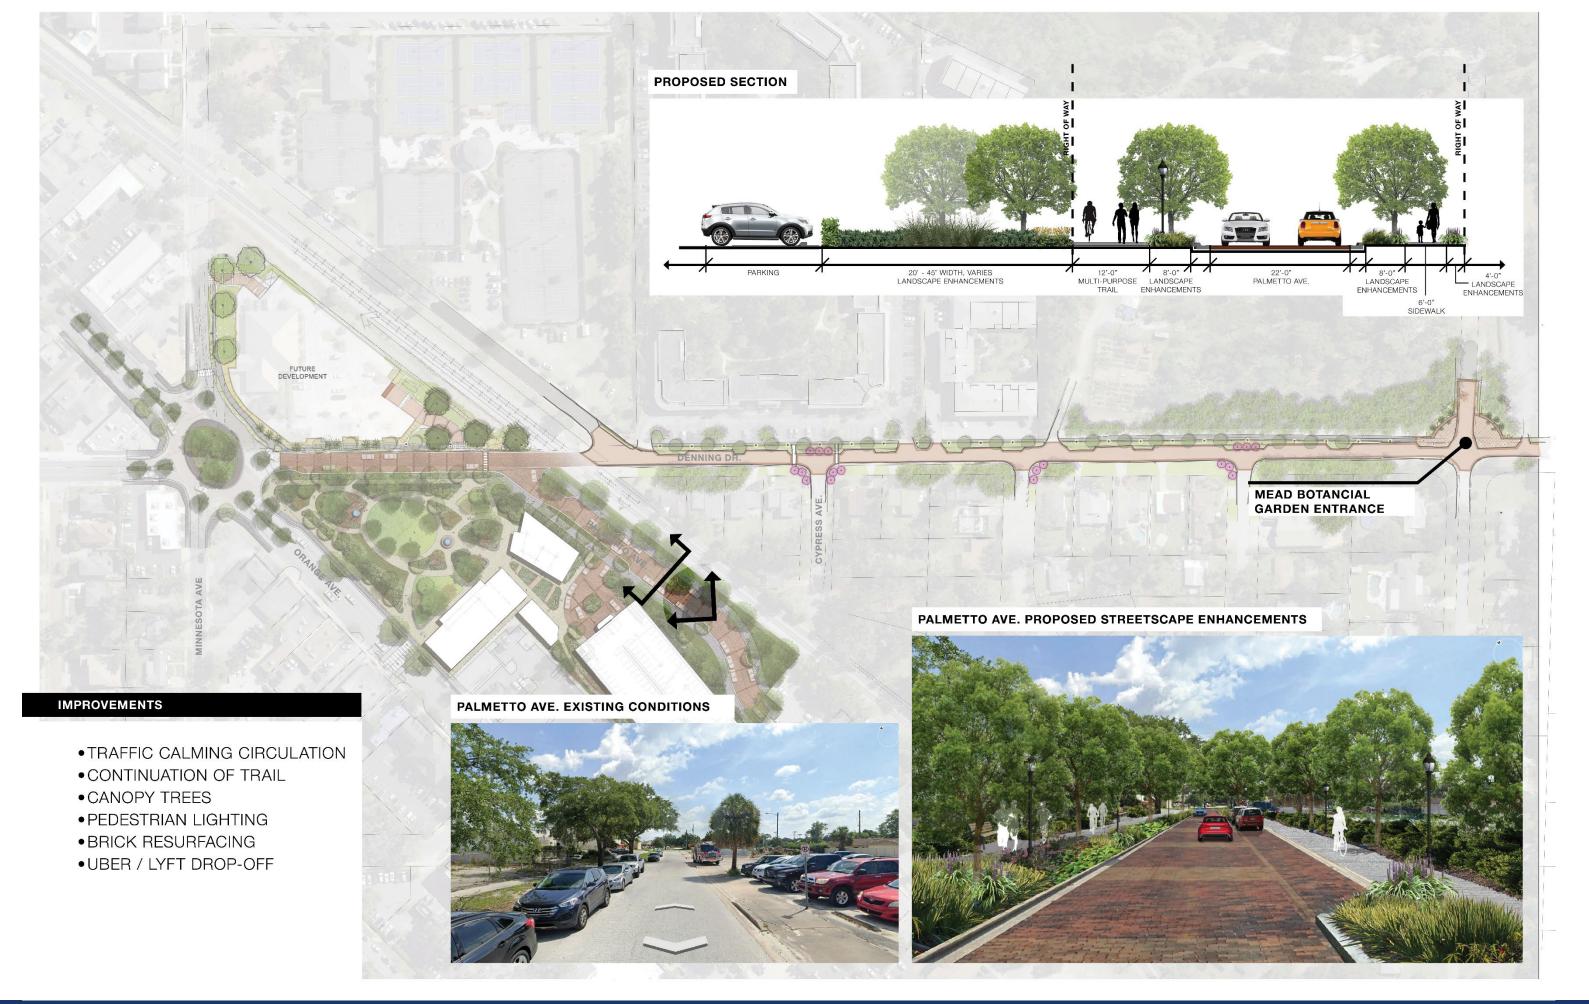

# **Rooftops Overlook & Extend Park Experience**

SITE BOUNDARY

- PARK BOUNDARY
- ROADWAY IMPROVEMENTS:
  - ROUNDABOUT ON ORANGE AVE.
  - · RE-ALIGNMENT OF PALMETTO AVE.

PROPOSED ROUNDABOUT SECTION ON ORANGE AVE.

GAINED FROM **RE-ALIGNMENT** 

**0.48 ACRES** 

MINNESOTA AVE.

RIGHT-OF-WAY WIDTH TO REMAIN

DRIVE

MINNESOTA AVE

A RAPATO SOLINA SOLINA

- PARK BOUNDARY
- ROADWAY IMPROVEMENTS:
  - · ROUNDABOUT ON ORANGE AVE.
  - · RE-ALIGNMENT OF PALMETTO AVE.
- PARKING
  - DESIGNATED UBER / LYFT DROP-OFF
  - ON-STREET PARKING

ON-STREET PARKING ON PALMETTO AVE.

- PARK BOUNDARY
- ROADWAY IMPROVEMENTS:
  - · ROUNDABOUT ON ORANGE AVE.
  - · RE-ALIGNMENT OF PALMETTO AVE.
- · PARKING
  - DESIGNATED UBER / LYFT DROP-OFF
  - · ON-STREET PARKING
- 17,820 SF. TOTAL PROPOSED BUILDING FOOTRPINT

ORANGE AVENUE ELEVATION

- PARK BOUNDARY
- ROADWAY IMPROVEMENTS:
  - ROUNDABOUT ON ORANGE AVE.
  - · RE-ALIGNMENT OF PALMETTO AVE.
- · PARKING
  - · DESIGNATED UBER / LYFT DROP-OFF
  - ON-STREET PARKING
- 17,820 SF. TOTAL PROPOSED BUILDING FOOTRPINT
- CROSSWALKS / ENHANCED BUS STOP

- PARK BOUNDARY
- ROADWAY IMPROVEMENTS:
  - · ROUNDABOUT ON ORANGE AVE.
  - · RE-ALIGNMENT OF PALMETTO AVE.
- · PARKING
  - DESIGNATED UBER / LYFT DROP-OFF
  - ON-STREET PARKING
- 17,820 SF. TOTAL PROPOSED BUILDING FOOTRPINT
- · CROSSWALKS / ENHANCED BUS STOP
- HEAVY TREE CANOPY

- PARK BOUNDARY
- ROADWAY IMPROVEMENTS:
  - ROUNDABOUT ON ORANGE AVE.
  - RE-ALIGNMENT OF PALMETTO AVE.
- PARKING
  - · DESIGNATED UBER / LYFT DROP-OFF
  - ON-STREET PARKING
- 17,820 SF. TOTAL PROPOSED BUILDING FOOTRPINT
- · CROSSWALKS / ENHANCED BUS STOP
- HEAVY TREE CANOPY
- WALKWAY PATHS

- PARK BOUNDARY
- ROADWAY IMPROVEMENTS:
  - · ROUNDABOUT ON ORANGE AVE.
  - · RE-ALIGNMENT OF PALMETTO AVE.
- PARKING
  - · DESIGNATED UBER / LYFT DROP-OFF
  - ON-STREET PARKING
- 17,820 SF. TOTAL PROPOSED BUILDING FOOTRPINT
- · CROSSWALKS / ENHANCED BUS STOP
- HEAVY TREE CANOPY
- WALKWAY PATHS
- OPEN RECREATIONAL LAWN
- FEATURE WATER FOUNTAINS
- LANDSCAPE

- PARK BOUNDARY
- ROADWAY IMPROVEMENTS:
  - · ROUNDABOUT ON ORANGE AVE.
  - · RE-ALIGNMENT OF PALMETTO AVE.
- PARKING
  - · DESIGNATED UBER / LYFT DROP-OFF
  - ON-STREET PARKING
- 17,820 SF. TOTAL PROPOSED BUILDING FOOTRPINT
- · CROSSWALKS / ENHANCED BUS STOP
- HEAVY TREE CANOPY
- WALKWAY PATHS
- · OPEN RECREATIONAL LAWN
- FEATURE WATER FOUNTAINS
- · LANDSCAPE
- DENNING DRIVE IMPROVEMENTS