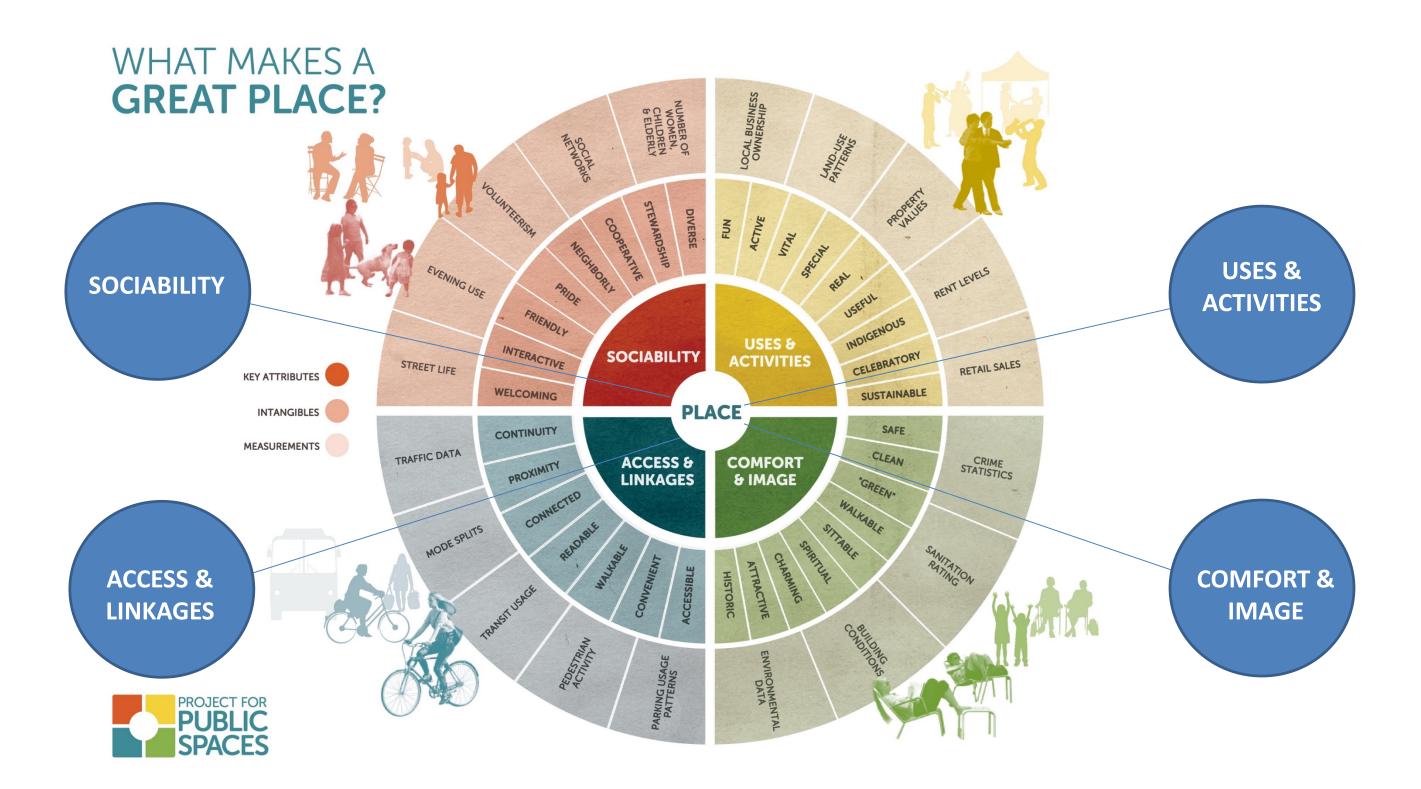

# Placemaking:

A people-centered approach to reinvigorate the public realm by remaking the relationship between place & economy in ways that generate broad based & locally-led prosperity.

- **Brookings Institute** 

## **PLACEMAKING ELEMENTS**