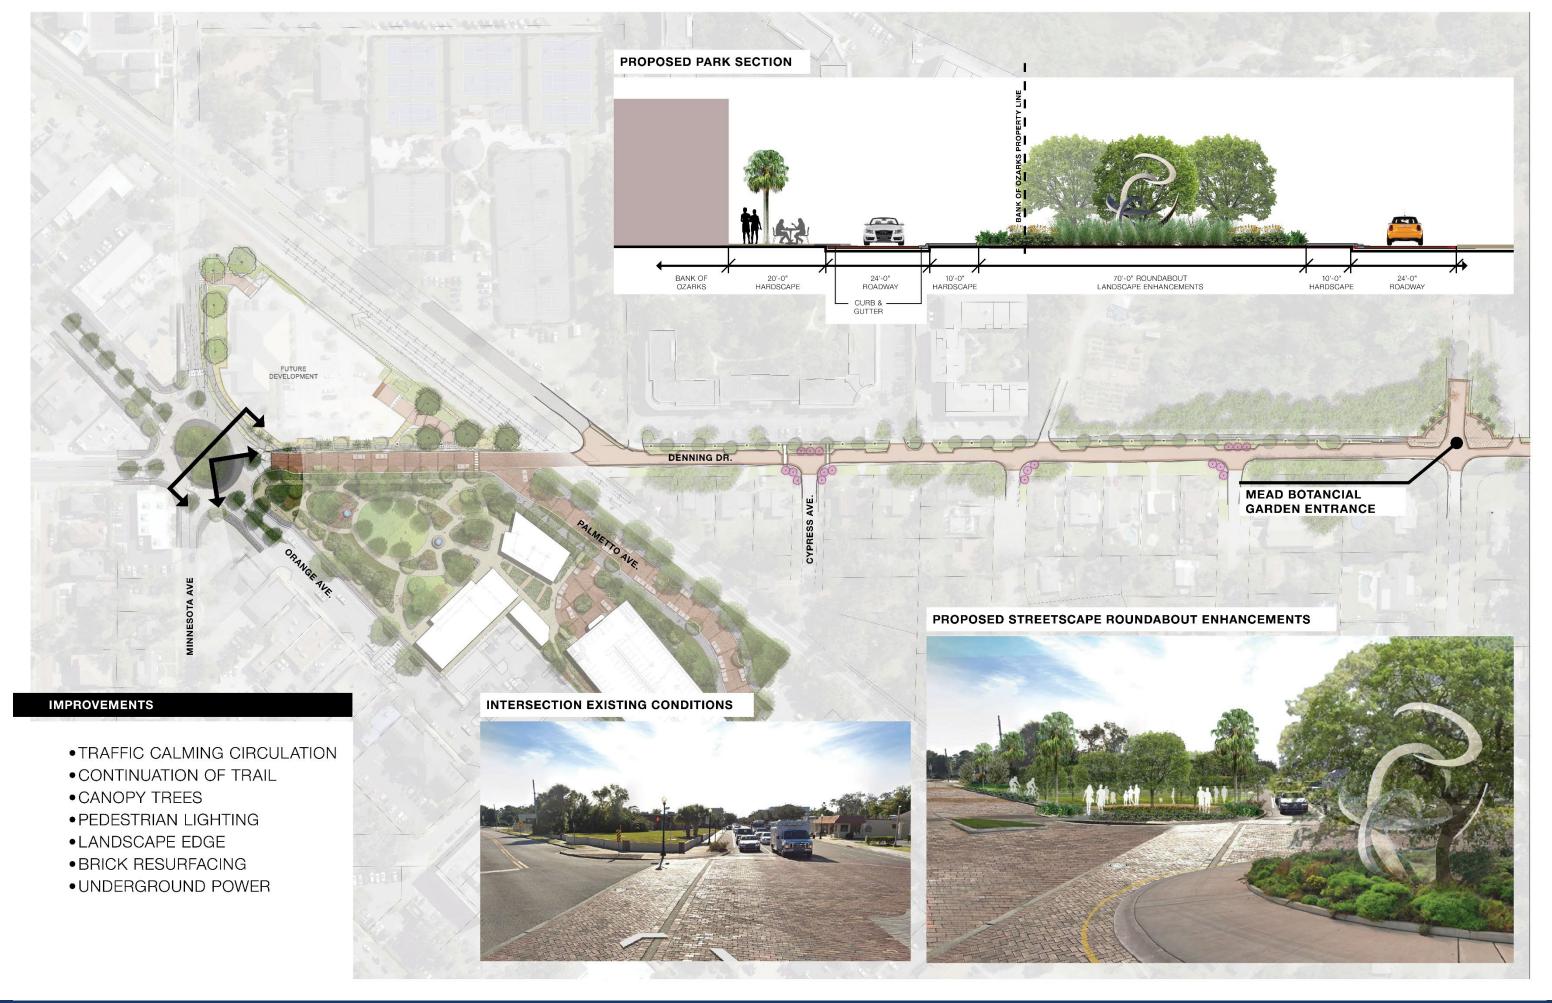

# **Rooftops Overlook & Extend Park Experience**

SITE BOUNDARY

- PARK BOUNDARY
- ROADWAY IMPROVEMENTS:
  - ROUNDABOUT ON ORANGE AVE.
  - · RE-ALIGNMENT OF PALMETTO AVE.

PROPOSED ROUNDABOUT SECTION ON ORANGE AVE.

- PARK BOUNDARY
- ROADWAY IMPROVEMENTS:
  - · ROUNDABOUT ON ORANGE AVE.
  - · RE-ALIGNMENT OF PALMETTO AVE.
- PARKING
  - · DESIGNATED UBER / LYFT DROP-OFF
  - ON-STREET PARKING
- 17,820 SF. TOTAL PROPOSED BUILDING FOOTRPINT
- · CROSSWALKS / ENHANCED BUS STOP
- HEAVY TREE CANOPY
- WALKWAY PATHS
- · OPEN RECREATIONAL LAWN
- FEATURE WATER FOUNTAINS
- · LANDSCAPE
- DENNING DRIVE IMPROVEMENTS