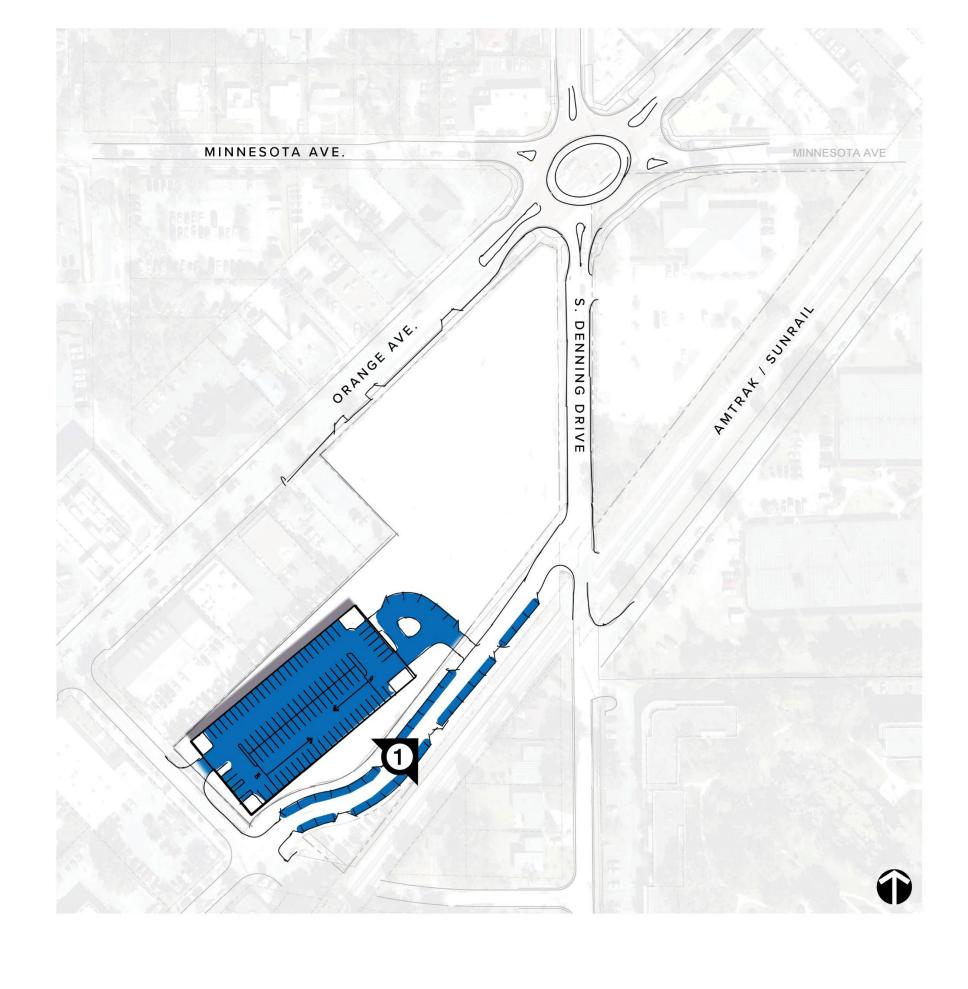

# **Rooftops Overlook & Extend Park Experience**

SITE BOUNDARY

- PARK BOUNDARY
- ROADWAY IMPROVEMENTS:
  - ROUNDABOUT ON ORANGE AVE.
  - · RE-ALIGNMENT OF PALMETTO AVE.

PROPOSED ROUNDABOUT SECTION ON ORANGE AVE.

GAINED FROM **RE-ALIGNMENT** 

**0.48 ACRES** 

MINNESOTA AVE.

RIGHT-OF-WAY WIDTH TO REMAIN

DRIVE

MINNESOTA AVE

A RAPATO SOLINA SOLINA

- PARK BOUNDARY
- ROADWAY IMPROVEMENTS:
  - · ROUNDABOUT ON ORANGE AVE.
  - · RE-ALIGNMENT OF PALMETTO AVE.
- PARKING
  - DESIGNATED UBER / LYFT DROP-OFF
  - ON-STREET PARKING

ON-STREET PARKING ON PALMETTO AVE.

- PARK BOUNDARY
- ROADWAY IMPROVEMENTS:
  - · ROUNDABOUT ON ORANGE AVE.
  - · RE-ALIGNMENT OF PALMETTO AVE.
- · PARKING
  - DESIGNATED UBER / LYFT DROP-OFF
  - · ON-STREET PARKING
- 17,820 SF. TOTAL PROPOSED BUILDING FOOTRPINT