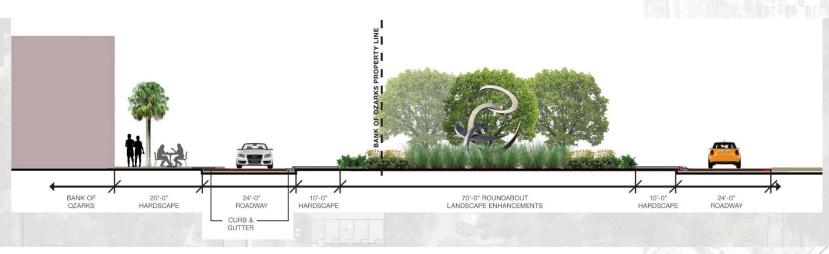

# **Rooftops Overlook & Extend Park Experience**

SITE BOUNDARY

- PARK BOUNDARY
- ROADWAY IMPROVEMENTS:
  - ROUNDABOUT ON ORANGE AVE.
  - · RE-ALIGNMENT OF PALMETTO AVE.

PROPOSED ROUNDABOUT SECTION ON ORANGE AVE.