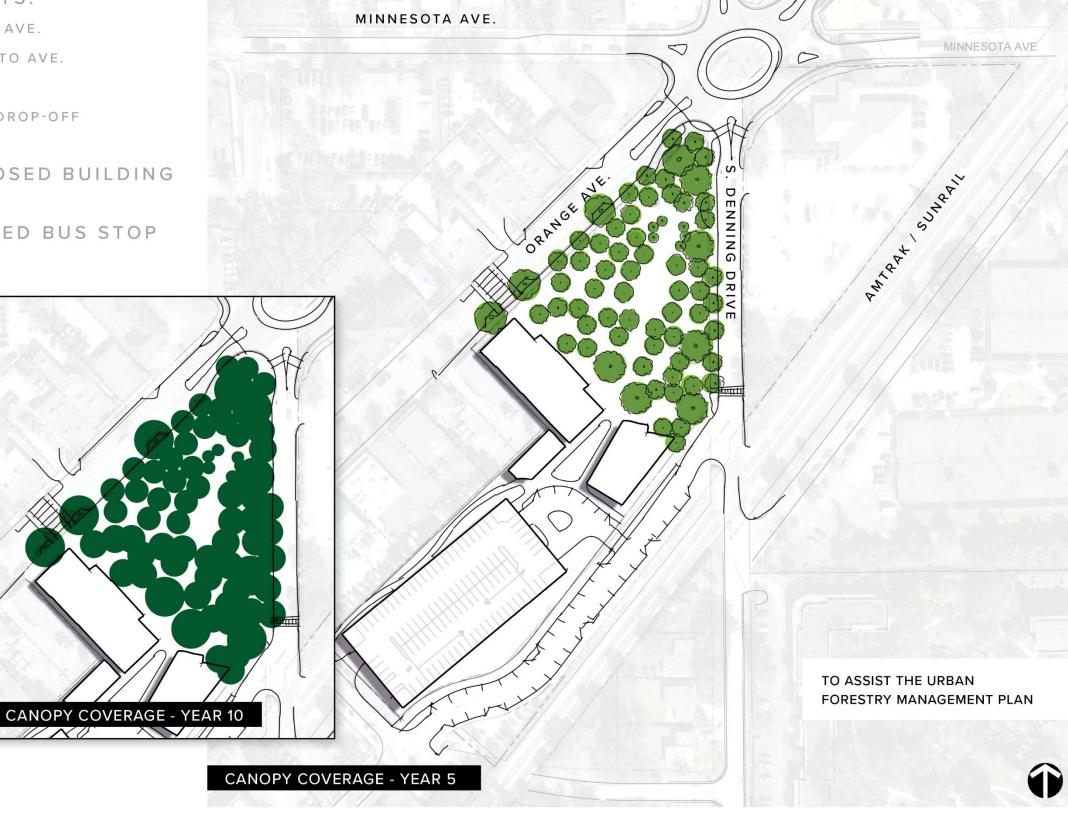

- PARK BOUNDARY
- ROADWAY IMPROVEMENTS:
  - · ROUNDABOUT ON ORANGE AVE.
  - · RE-ALIGNMENT OF PALMETTO AVE.
- · PARKING
  - DESIGNATED UBER / LYFT DROP-OFF
  - ON-STREET PARKING
- 17,820 SF. TOTAL PROPOSED BUILDING FOOTRPINT
- · CROSSWALKS / ENHANCED BUS STOP
- HEAVY TREE CANOPY