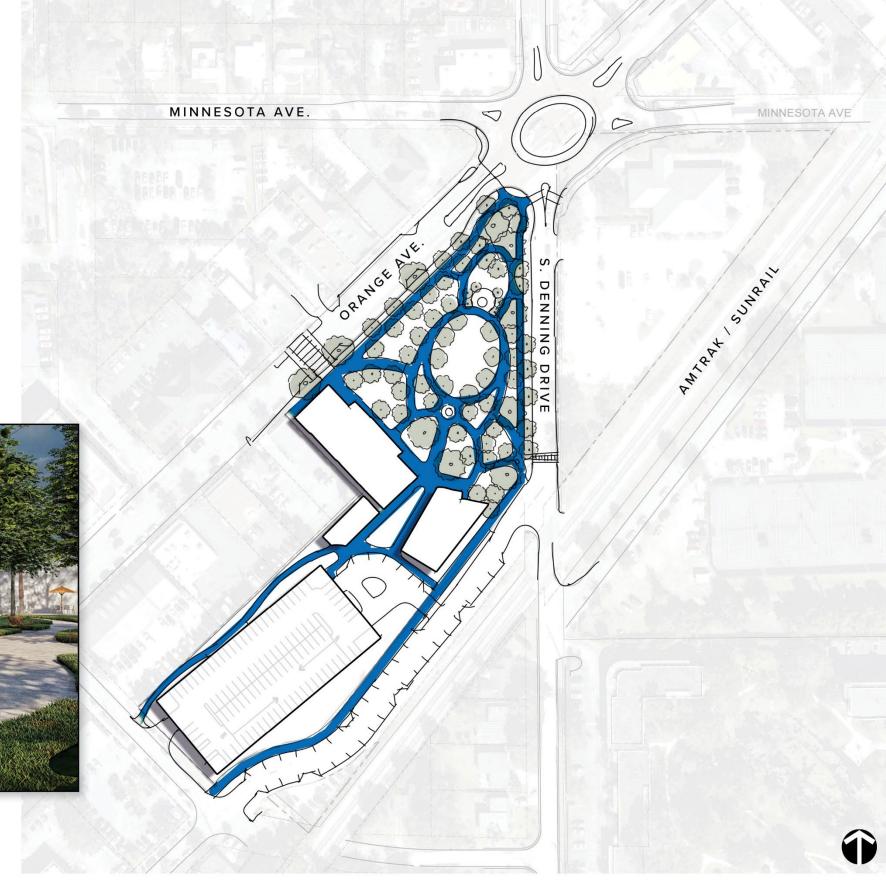

- PARK BOUNDARY
- ROADWAY IMPROVEMENTS:
  - ROUNDABOUT ON ORANGE AVE.
  - RE-ALIGNMENT OF PALMETTO AVE.
- PARKING
  - · DESIGNATED UBER / LYFT DROP-OFF
  - ON-STREET PARKING
- 17,820 SF. TOTAL PROPOSED BUILDING FOOTRPINT
- · CROSSWALKS / ENHANCED BUS STOP
- HEAVY TREE CANOPY
- WALKWAY PATHS

- PARK BOUNDARY
- ROADWAY IMPROVEMENTS:
  - · ROUNDABOUT ON ORANGE AVE.
  - · RE-ALIGNMENT OF PALMETTO AVE.
- PARKING
  - · DESIGNATED UBER / LYFT DROP-OFF
  - ON-STREET PARKING
- 17,820 SF. TOTAL PROPOSED BUILDING FOOTRPINT
- · CROSSWALKS / ENHANCED BUS STOP
- HEAVY TREE CANOPY
- WALKWAY PATHS
- OPEN RECREATIONAL LAWN
- FEATURE WATER FOUNTAINS
- LANDSCAPE