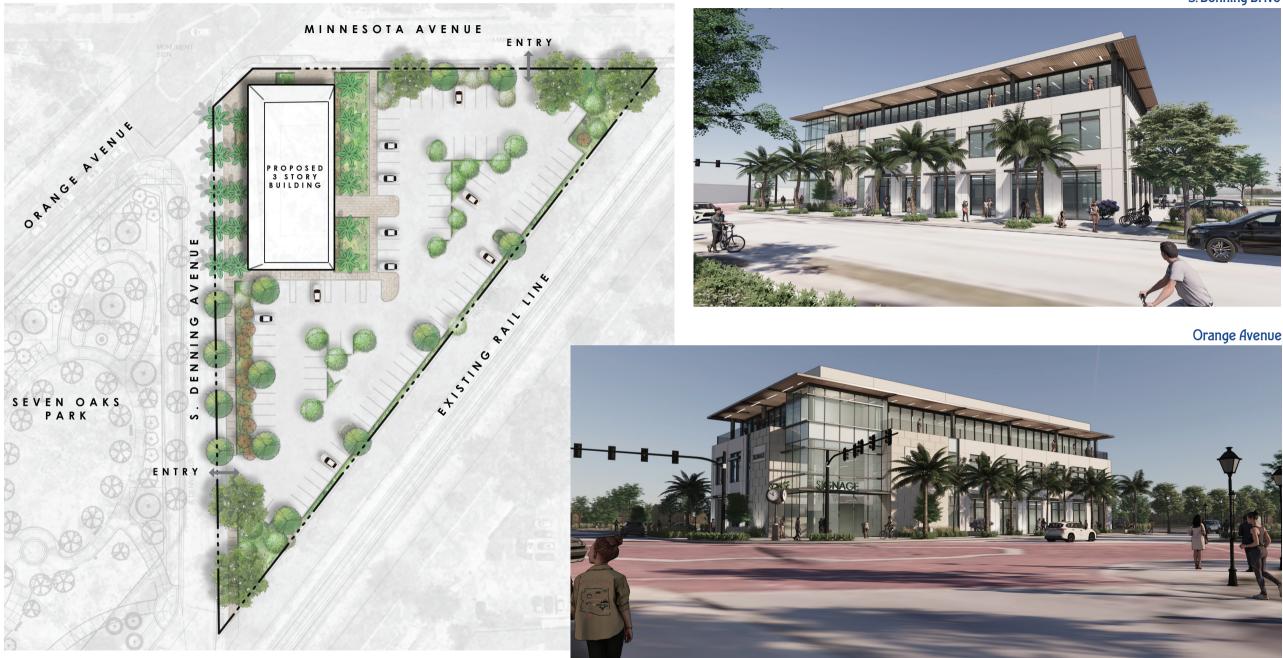

2024

City Hall Commission Chambers 2nd Floor | 401 South Park Avenue Winter Park, Florida 32789

The McCraney Property Company is requesting Conditional Use approval under the provisions of the Orange Avenue Overlay in order to build a new 3-story, 29,500-square-foot commercial office building on the vacant 1.88 acres located at 1100 Orange Avenue with waivers for portions of the project to conform to the Office (O-1) zoning.

## McCraney Office Building = Site Plan + Conceptual Elevations

## S. Denning Drive