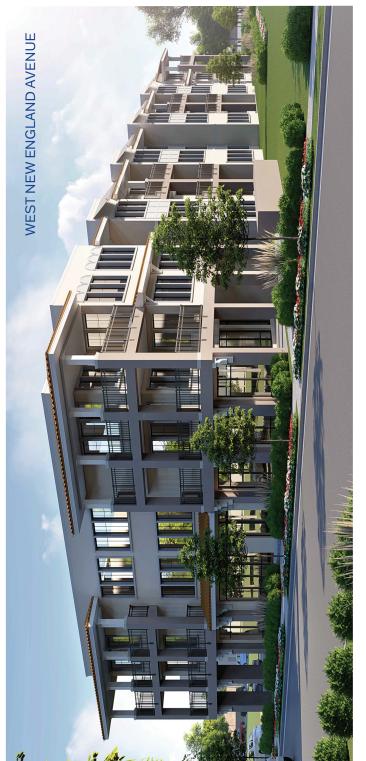

**PUBLIC HEARINGS** 

To build an 80,981-square-foot, 48-unit, 3-story residential apartment building for staff and faculty of Rollins on the properties at 273 W. New England Ave., 262/308/316 W. Welbourne Ave., and 210 S. Virginia Ave.