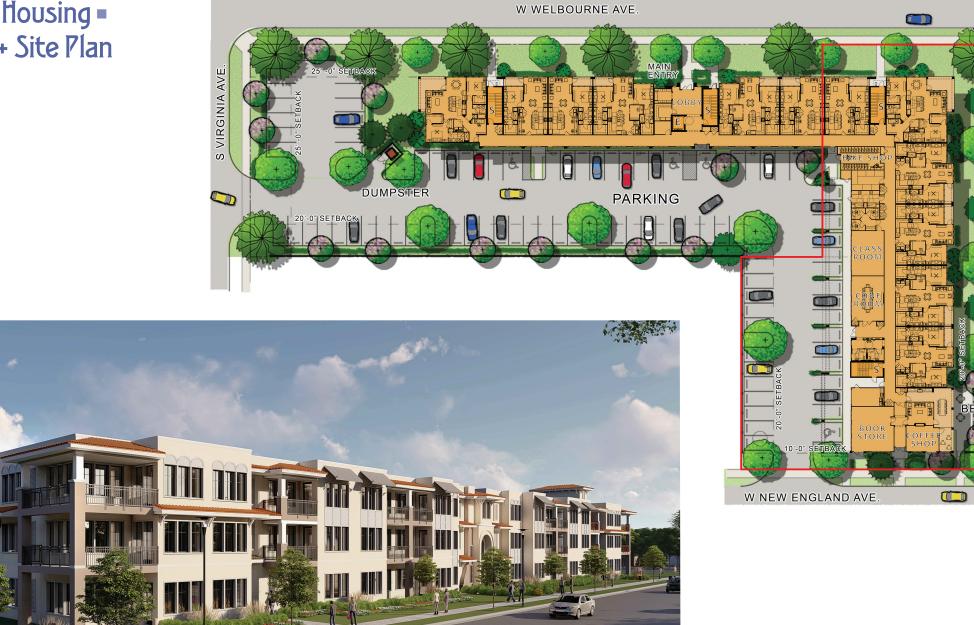

**PUBLIC HEARINGS** 

To build an 80,981-square-foot, 48-unit, 3-story residential apartment building for staff and faculty of Rollins on the properties at 273 W. New England Ave., 262/308/316 W. Welbourne Ave., and 210 S. Virginia Ave.

## Rollins Staff & Faculty Housing = Conceptual Rendering + Site Plan

WEST WELBOURNE AVENUE

----

More detailed information can be accessed via the Planning & Zoning Board's agenda packet that will be available **Friday**, **December 29**, **2023**, at **cityofwinterpark**.**org/meetings**.