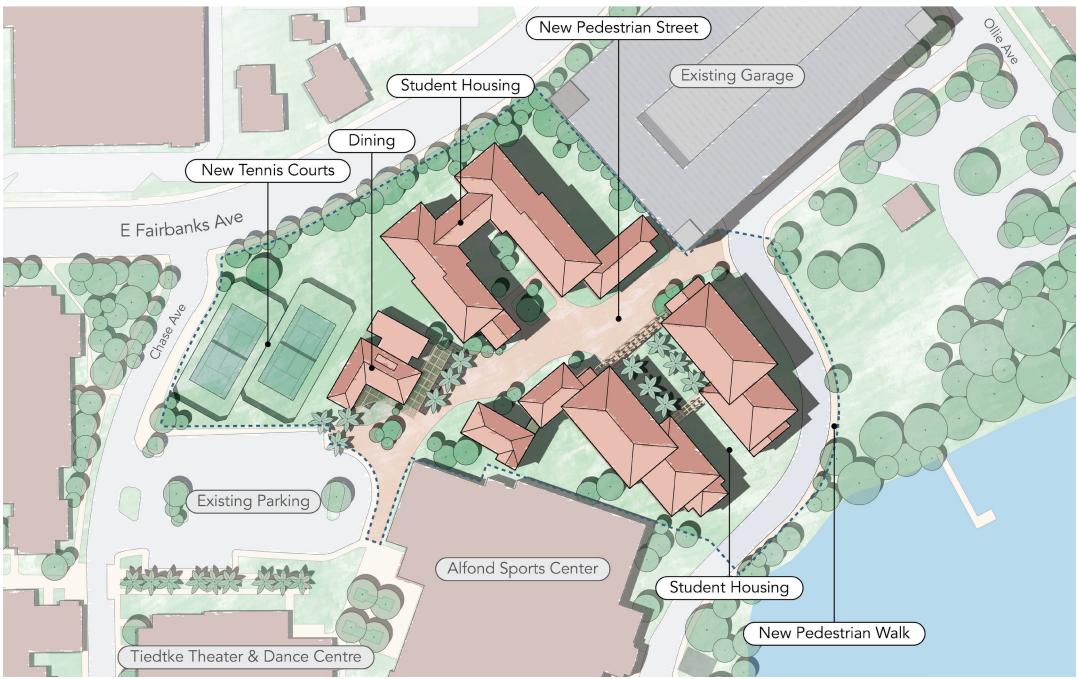

2023 2024

City Hall Commission Chambers 2nd Floor | 401 South Park Avenue Winter Park, Florida 32789

Rollins College is requesting Conditional Use approval to redevelop the portion of the campus, now holding Holt Hall and the tennis center, with a new Rollins Residence Hall complex with buildings of 4-5 stories in height, approximately 139,200 square feet in size, and 300 beds.

## Rollins Residence Hall = Site Plan