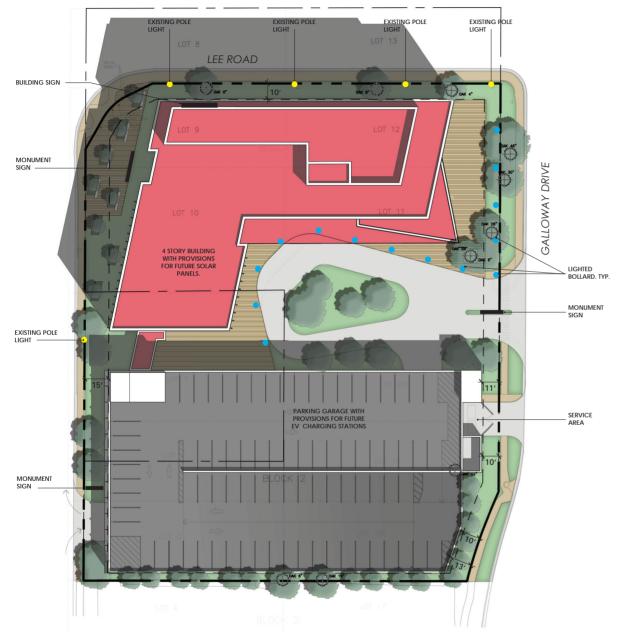

Upshot 950 is requesting Conditional Use approval to construct:

- A four-story, 75,850-square-foot class A office building inclusive of a fine dining restaurant
- A four-level, 83,640-square-foot parking garage with 291 required spaces

on the vacant 1.84-acre properties, zoned C-3, at 900 and 950 N. Orlando Ave. on the southeast corner of Orlando Avenue and Lee Road.

PLEASE NOTE: If a person decides to appeal any decision made by the Commission with respect to any matter considered at such meeting or hearing, he/she will need a record of the proceedings, and that, for such purpose, he/she may need to ensure that a verbatim record of the proceedings is made, which record includes the testimony and evidence upon which the appeal is to be based. (F.S. 286.0105).

## **Upshot 950 Office Building = Site Plan & Elevations**

|                 | Allowed             | Proposed                  |
|-----------------|---------------------|---------------------------|
| Land Use        | Office/Commercial   | Office/Commercial         |
| Zoning          | C-3                 | C-3                       |
| Building Height | 55 feet             | 63 feet                   |
| Building Size   | 166,045 square feet | up to 166,045 square feet |