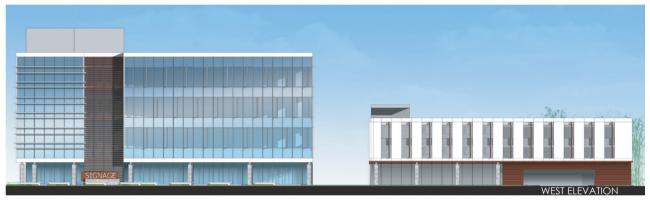

## **Upshot 950 Office Building = Site Plan & Elevations**

|                 | Allowed             | Proposed                  |
|-----------------|---------------------|---------------------------|
| Land Use        | Office/Commercial   | Office/Commercial         |
| Zoning          | C-3                 | C-3                       |
| Building Height | 55 feet             | 63 feet                   |
| Building Size   | 166,045 square feet | up to 166,045 square feet |