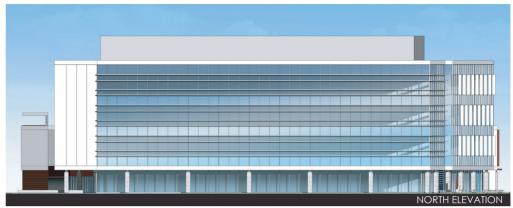

## **Upshot 950 Office Building = Site Plan & Elevations**

|                 | Allowed             | Proposed                  |
|-----------------|---------------------|---------------------------|
| Land Use        | Office/Commercial   | Office/Commercial         |
| Zoning          | C-3                 | C-3                       |
| Building Height | 55 feet             | 63 feet                   |
| Building Size   | 166,045 square feet | up to 166,045 square feet |