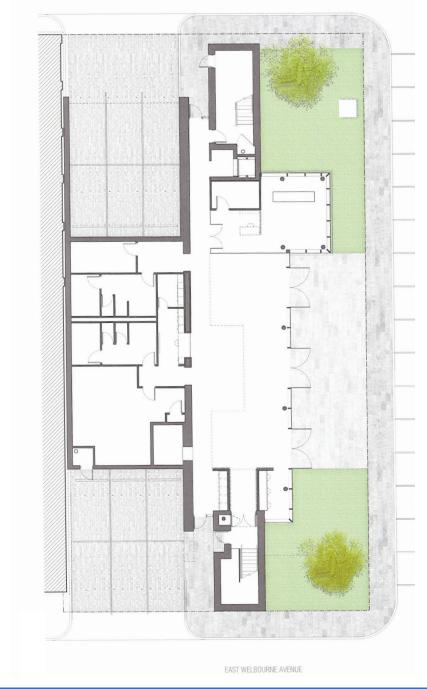

approval to redevelop their existing 3-story building at 199 E. Welbourne Ave., zoned C-2 with a new 3-story, 19,602-square-foot building.

NOTE: If a person decides to appeal any decision made by the Commission with respect to any matter considered at such meeting or hearing, he/she will need a record of the proceedings, and that, for such purpose, he/she may need to ensure that a verbatim record of the proceedings is made, which record includes the testimony and evidence upon which the appeal is to be based. (F.S. 286.0105).

Persons with disabilities needing assistance to participate in any of these proceedings should contact the Planning & Community Development Department at 407-599-3324 at least 48 hours in advance of the meeting.

## **Edyth Bush Charitable Foundation = Site Plan**



## **Edyth Bush Charitable Foundation = Elevations**



|                 | Allowed                        | Proposed                       |
|-----------------|--------------------------------|--------------------------------|
| Land Use        | Office/Commercial              | Office/Commercial              |
| Zoning          | C-2                            | C-2                            |
| Building Height | 40 feet                        | 42 feet                        |
| Building Size   | 21,812 square feet<br>200% FAR | 19,602 square feet<br>179% FAR |