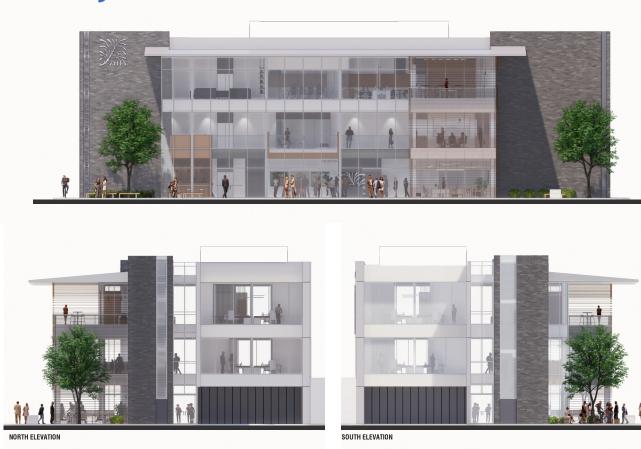

## **Edyth Bush Charitable Foundation = Elevations**

|                 | Allowed                        | Proposed                       |
|-----------------|--------------------------------|--------------------------------|
| Land Use        | Office/Commercial              | Office/Commercial              |
| Zoning          | C-2                            | C-2                            |
| Building Height | 40 feet                        | 42 feet                        |
| Building Size   | 21,812 square feet<br>200% FAR | 19,602 square feet<br>179% FAR |