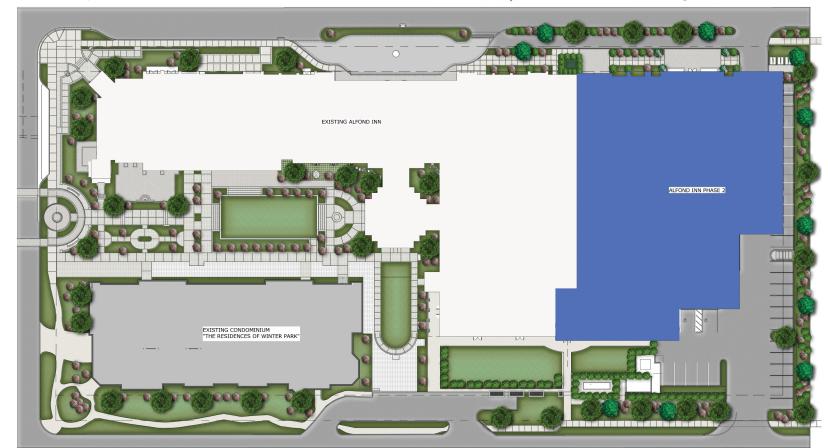

## The Alfond Inn - Phase 2 Site Plan & Conceptual Rendering

view from New England Avenue looking west

| Use                                | Approved       | Phase 1       | Phase 2        | Remaining     |
|------------------------------------|----------------|---------------|----------------|---------------|
| Hotel Rooms & Suites               | 250            | 112           | 73             | 65            |
| Restaurant, Lobby & Pool Bars      | 5,200 sq. ft.  | 5,200 sq. ft. | 0 sq. ft.      | 0 sq. ft.     |
| Retail                             | 323 sq. ft.    | 0 sq. ft.     | 323 sq. ft.    | 0 sq. ft.     |
| Ballroom/Banquet/<br>Meeting Space | 14,570 sq. ft. | 8,900 sq. ft. | 2,140 sq. ft.  | 5,456 sq. ft. |
| Spa/Health Club                    | 12,000 sq. ft. | 0 sq. ft.     | 12,000 sq. ft. | 0 sq. ft.     |