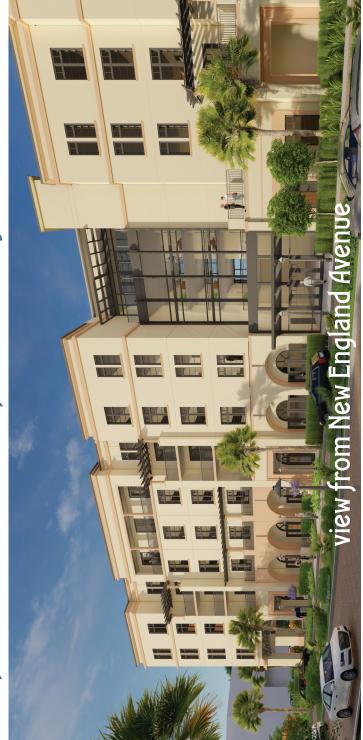

## The Alfond Inn - Phase 2 Site Plan & Conceptual Rendering

view from New England Avenue looking west

| Use                                | Approved       | Phase 1       | Phase 2        | Remaining     |
|------------------------------------|----------------|---------------|----------------|---------------|
| Hotel Rooms & Suites               | 250            | 112           | 73             | 65            |
| Restaurant, Lobby & Pool Bars      | 5,200 sq. ft.  | 5,200 sq. ft. | 0 sq. ft.      | 0 sq. ft.     |
| Retail                             | 323 sq. ft.    | 0 sq. ft.     | 323 sq. ft.    | 0 sq. ft.     |
| Ballroom/Banquet/<br>Meeting Space | 14,570 sq. ft. | 8,900 sq. ft. | 2,140 sq. ft.  | 5,456 sq. ft. |
| Spa/Health Club                    | 12,000 sq. ft. | 0 sq. ft.     | 12,000 sq. ft. | 0 sq. ft.     |