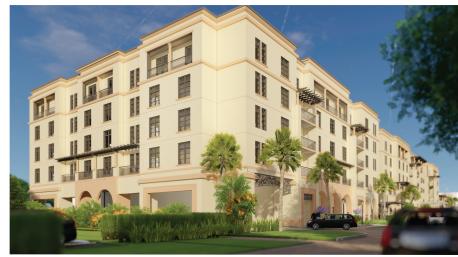

## The Alfond Inn - Phase 2 Site Plan & Conceptual Rendering

view from New England Avenue looking west

| Use                                | Approved       | Phase 1       | Phase 2        | Remaining     |
|------------------------------------|----------------|---------------|----------------|---------------|
| Hotel Rooms & Suites               | 250            | 112           | 73             | 65            |
| Restaurant, Lobby & Pool Bars      | 5,200 sq. ft.  | 5,200 sq. ft. | 0 sq. ft.      | 0 sq. ft.     |
| Retail                             | 323 sq. ft.    | 0 sq. ft.     | 323 sq. ft.    | 0 sq. ft.     |
| Ballroom/Banquet/<br>Meeting Space | 14,570 sq. ft. | 8,900 sq. ft. | 2,140 sq. ft.  | 5,456 sq. ft. |
| Spa/Health Club                    | 12,000 sq. ft. | 0 sq. ft.     | 12,000 sq. ft. | 0 sq. ft.     |