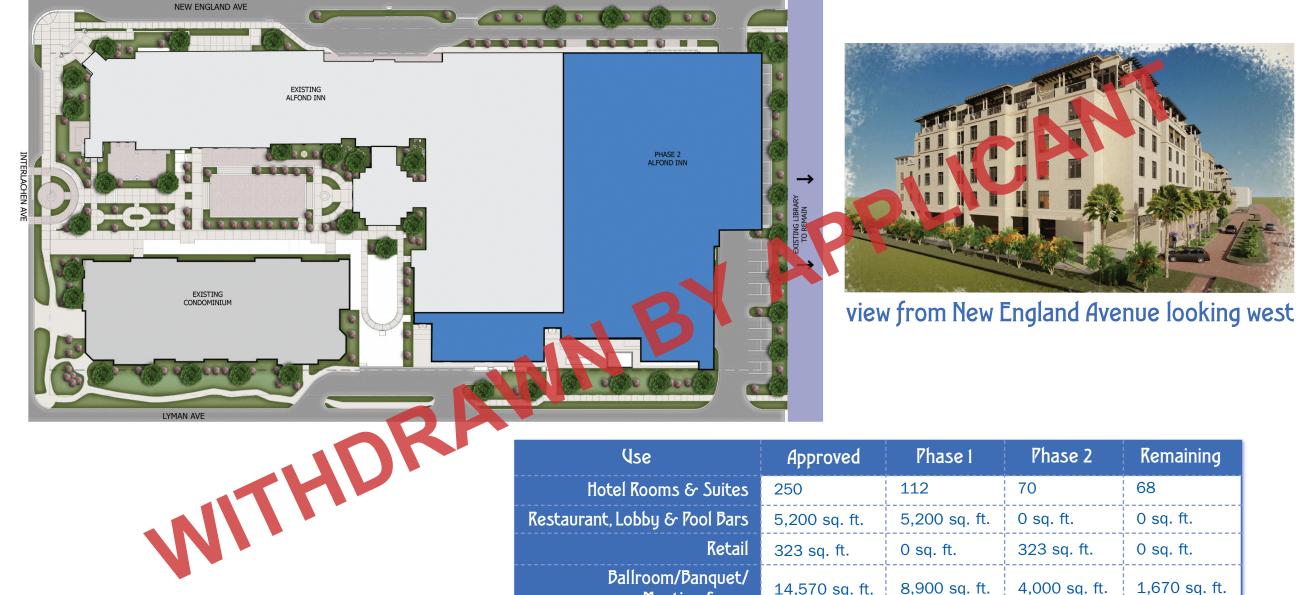

## The Alfond Inn = Phase 2 Site Plan & Conceptual Rendering

| Use                                | Approved       | Phase 1       | Phase 2       | Remaining     |
|------------------------------------|----------------|---------------|---------------|---------------|
| Hotel Rooms & Suites               | 250            | 112           | 70            | 68            |
| Restaurant, Lobby & Pool Bars      | 5,200 sq. ft.  | 5,200 sq. ft. | 0 sq. ft.     | 0 sq. ft.     |
| Retail                             | 323 sq. ft.    | 0 sq. ft.     | 323 sq. ft.   | 0 sq. ft.     |
| Ballroom/Banquet/<br>Meeting Space | 14,570 sq. ft. | 8,900 sq. ft. | 4,000 sq. ft. | 1,670 sq. ft. |
| Spa/Health Club                    | 12,000 sq. ft. | 1,500 sq. ft. | 7,000 sq. ft. | 3,500 sq. ft. |

Phase 2 includes:

2018

SING

PUBLIC

- 70 hotel rooms
- 7,000 sq. ft. spa/health club
- 4,000 sq. ft. meeting space/gallery
- 323 sq. ft. retail space
- 152 parking spaces (21 surface/131 garage)

NOTE: If a person decides to appeal any decision made by the Commission with respect to any matter considered at such meeting or hearing, he/she will need a record of the proceedings, and that, for such purpose, he/she may need to ensure that a verbatim record of the proceedings is made, which record includes the testimony and evidence upon which the appeal is to be based. (F.S. 286.0105).