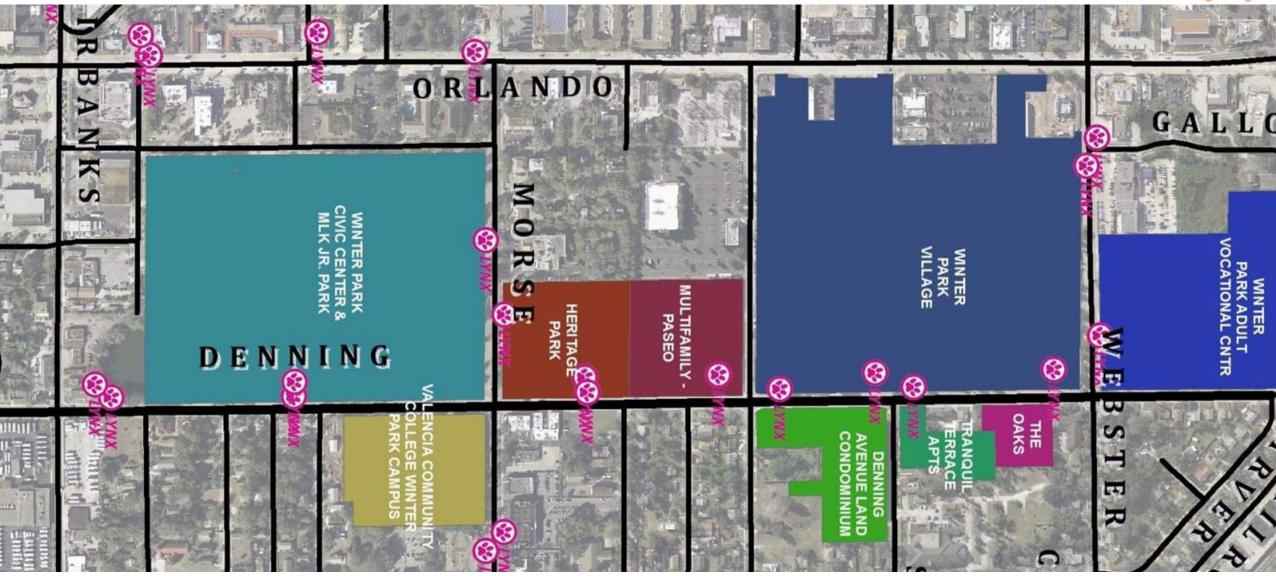

# **Completing the Street | What Makes This a Complete Street?**



## Completing the Street | Complete Streets Defined



# Completing the Street | East Boulevard, Charlotte, NC [BEFORE]



#### Completing the Street | East Boulevard, Charlotte, NC [BEFORE]



# Completing the Street | East Boulevard, Charlotte, NC [AFTER]



#### Completing the Street | East Boulevard, Charlotte, NC [AFTER]









# **Understanding the Street** | *Context*



# **Understanding the Street** | What's Under Study?





## **Understanding the Street** | *Defining a Complete Street*



#### **Understanding the Street** | *Defining a Complete Street*























































# **Understanding the Street** | *Users of the Street: Pedestrians*



## **Understanding the Street** | *Users of the Street: Pedestrians*





## **Understanding the Street** | *Users of the Street: Static Users*























# **Understanding the Street** | *Walking Audit: Seeing it Together*



# **Understanding the Street** | Walking Audit: Seeing it Together





#### **Evaluating the Street** | How Does the Street Work for All Users?



## **Evaluating the Street |** How Should We Prioritize Improvements for Users?









[4] 3-LANE ROAD + MULTIUSE TRAIL + MEDIAN



**MEDIAN** 





## **Completing the Street** | *Next Steps*