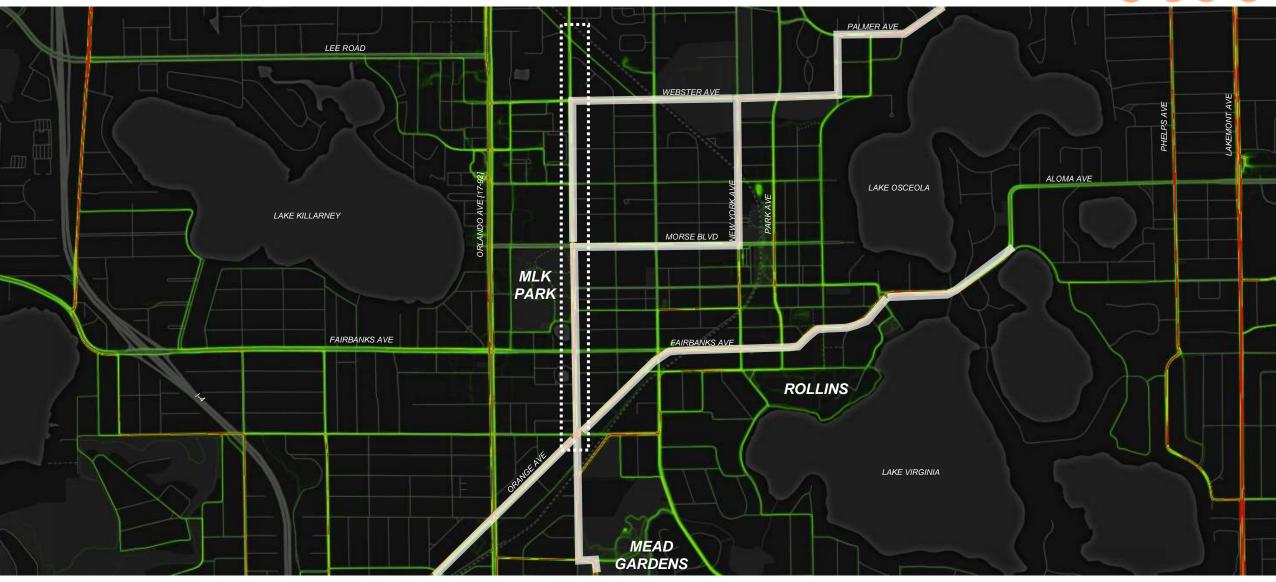

# **Completing the Street | What Makes This a Complete Street?**



## Completing the Street | Complete Streets Defined



# Completing the Street | East Boulevard, Charlotte, NC [BEFORE]



#### Completing the Street | East Boulevard, Charlotte, NC [BEFORE]



# Completing the Street | East Boulevard, Charlotte, NC [AFTER]



#### Completing the Street | East Boulevard, Charlotte, NC [AFTER]









# **Understanding the Street** | *Context*



# **Understanding the Street** | What's Under Study?





## **Understanding the Street** | *Defining a Complete Street*



#### **Understanding the Street** | *Defining a Complete Street*























































# **Understanding the Street** | *Users of the Street: Pedestrians*



## **Understanding the Street** | *Users of the Street: Pedestrians*





## **Understanding the Street** | *Users of the Street: Static Users*























# **Understanding the Street** | *Walking Audit: Seeing it Together*



# **Understanding the Street** | Walking Audit: Seeing it Together





#### **Evaluating the Street** | How Does the Street Work for All Users?



## **Evaluating the Street |** How Should We Prioritize Improvements for Users?









[4] 3-LANE ROAD + MULTIUSE TRAIL + MEDIAN



**MEDIAN** 





## **Completing the Street** | *Next Steps*