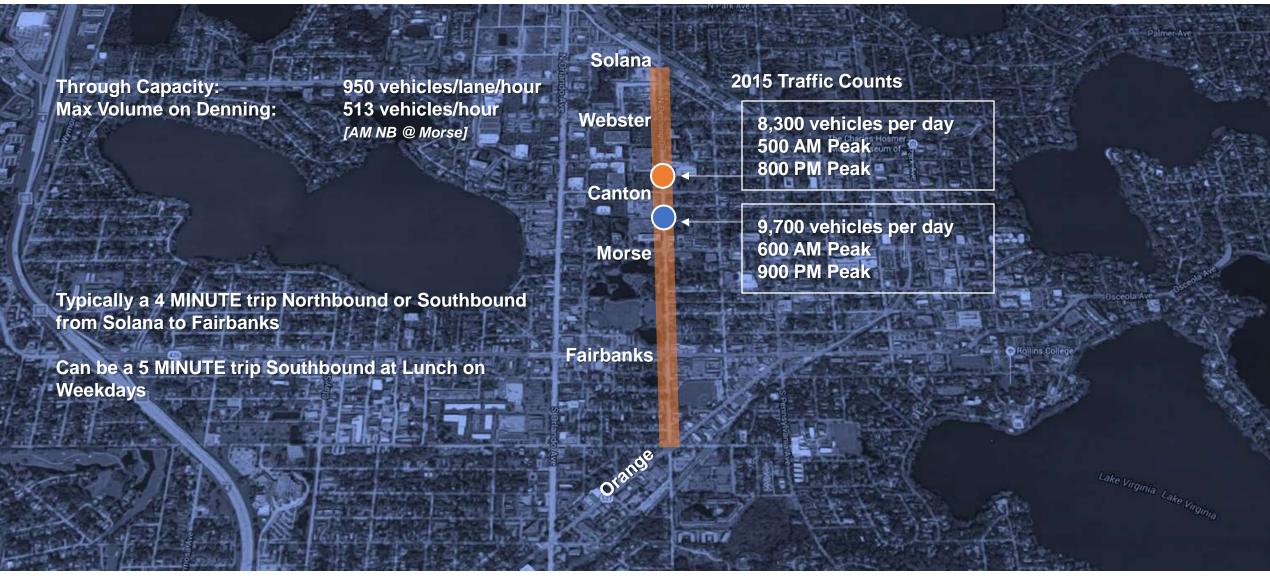

# **Completing the Street | What Makes This a Complete Street?**



## Completing the Street | Complete Streets Defined



# Completing the Street | East Boulevard, Charlotte, NC [BEFORE]



#### Completing the Street | East Boulevard, Charlotte, NC [BEFORE]



# Completing the Street | East Boulevard, Charlotte, NC [AFTER]



#### Completing the Street | East Boulevard, Charlotte, NC [AFTER]









# **Understanding the Street** | *Context*



# **Understanding the Street** | What's Under Study?





## **Understanding the Street** | *Defining a Complete Street*



#### **Understanding the Street** | *Defining a Complete Street*























































# **Understanding the Street** | *Users of the Street: Pedestrians*



## **Understanding the Street** | *Users of the Street: Pedestrians*





## **Understanding the Street** | *Users of the Street: Static Users*























# **Understanding the Street** | *Walking Audit: Seeing it Together*



# **Understanding the Street** | Walking Audit: Seeing it Together





#### **Evaluating the Street** | How Does the Street Work for All Users?



## **Evaluating the Street |** How Should We Prioritize Improvements for Users?









[4] 3-LANE ROAD + MULTIUSE TRAIL + MEDIAN



**MEDIAN** 





## **Completing the Street** | *Next Steps*