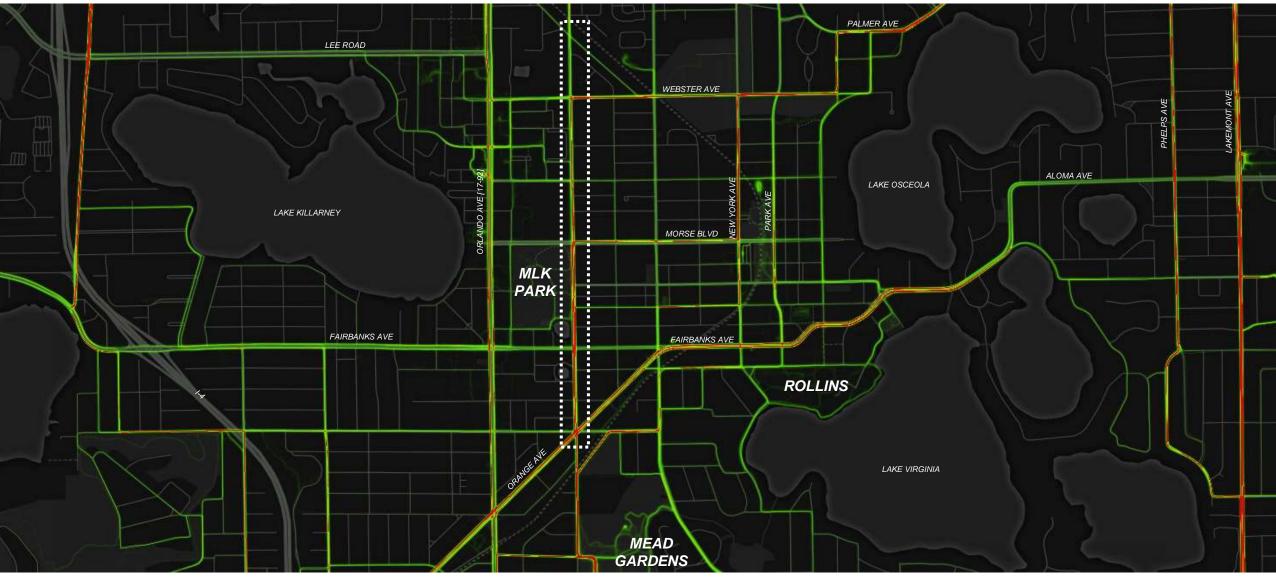

# **Completing the Street | What Makes This a Complete Street?**



## Completing the Street | Complete Streets Defined



# Completing the Street | East Boulevard, Charlotte, NC [BEFORE]



#### Completing the Street | East Boulevard, Charlotte, NC [BEFORE]



# Completing the Street | East Boulevard, Charlotte, NC [AFTER]



#### Completing the Street | East Boulevard, Charlotte, NC [AFTER]









# **Understanding the Street** | *Context*



# **Understanding the Street** | What's Under Study?





## **Understanding the Street** | *Defining a Complete Street*



#### **Understanding the Street** | *Defining a Complete Street*























































# **Understanding the Street** | *Users of the Street: Pedestrians*



## **Understanding the Street** | *Users of the Street: Pedestrians*





## **Understanding the Street** | *Users of the Street: Static Users*























# **Understanding the Street** | *Walking Audit: Seeing it Together*



# **Understanding the Street** | Walking Audit: Seeing it Together





#### **Evaluating the Street** | How Does the Street Work for All Users?



## **Evaluating the Street |** How Should We Prioritize Improvements for Users?









[4] 3-LANE ROAD + MULTIUSE TRAIL + MEDIAN



**MEDIAN** 





## **Completing the Street** | *Next Steps*