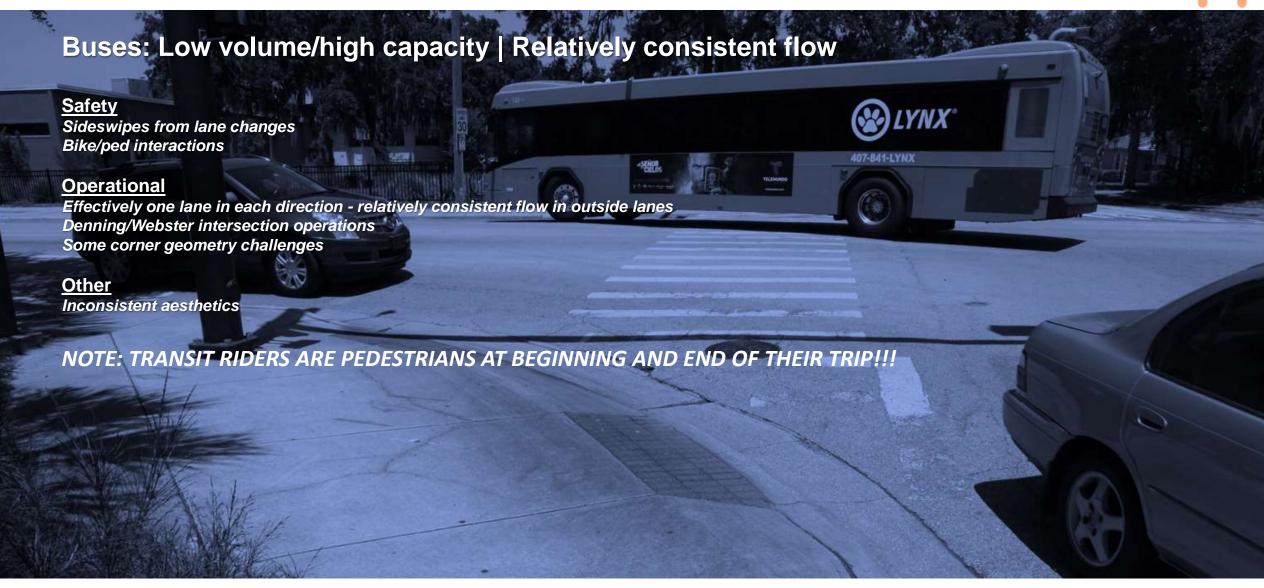

## **Evaluating the Street |** How Should We Prioritize Improvements for Users?

[4] 3-LANE ROAD + MULTIUSE TRAIL + MEDIAN

**MEDIAN** 