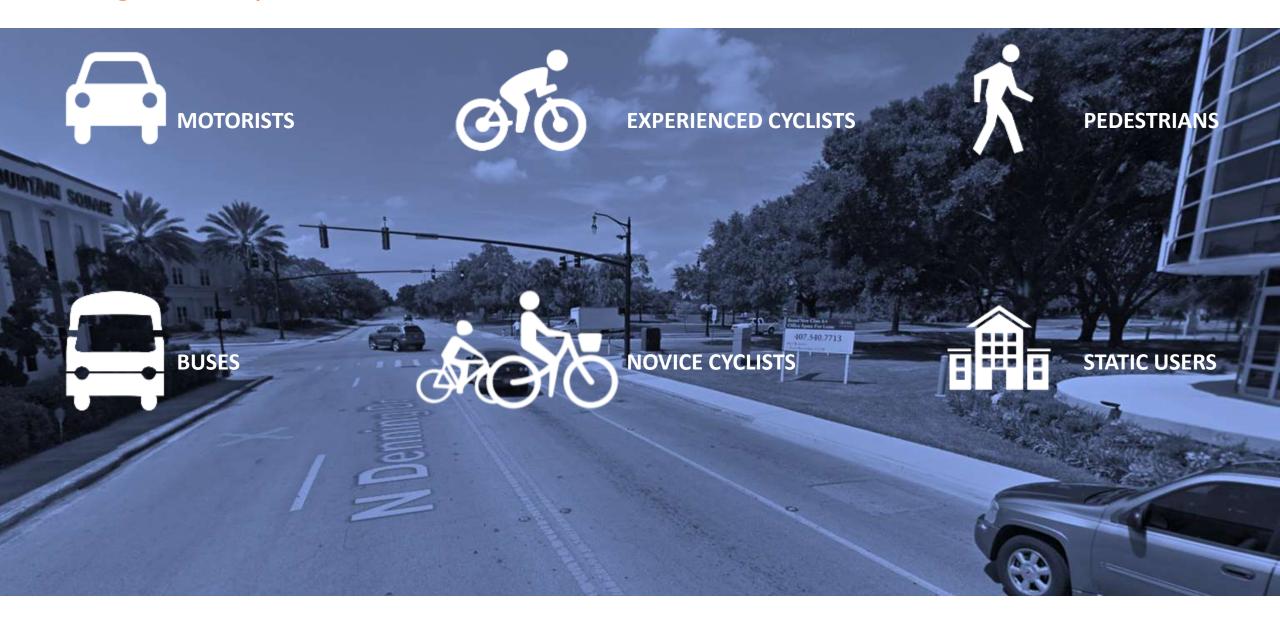

# **Understanding the Street** | *Users of the Street: Pedestrians*

## **Understanding the Street** | *Users of the Street: Pedestrians*

## **Understanding the Street** | *Users of the Street: Static Users*