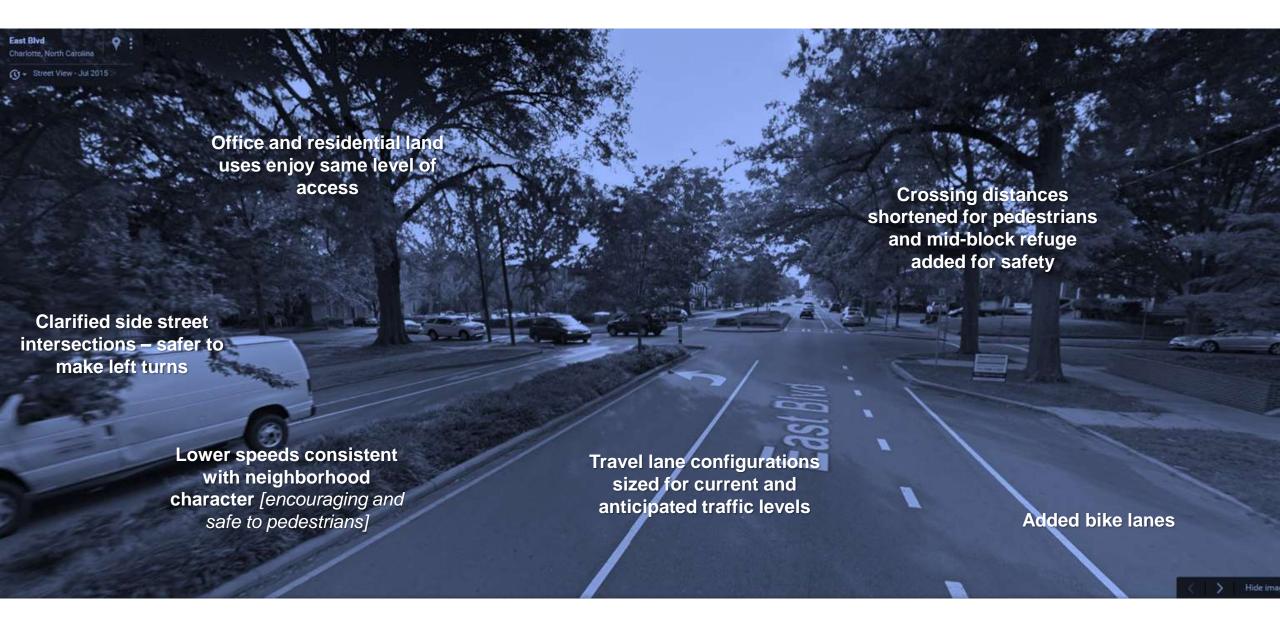

# Completing the Street | East Boulevard, Charlotte, NC [AFTER]

#### Completing the Street | East Boulevard, Charlotte, NC [AFTER]