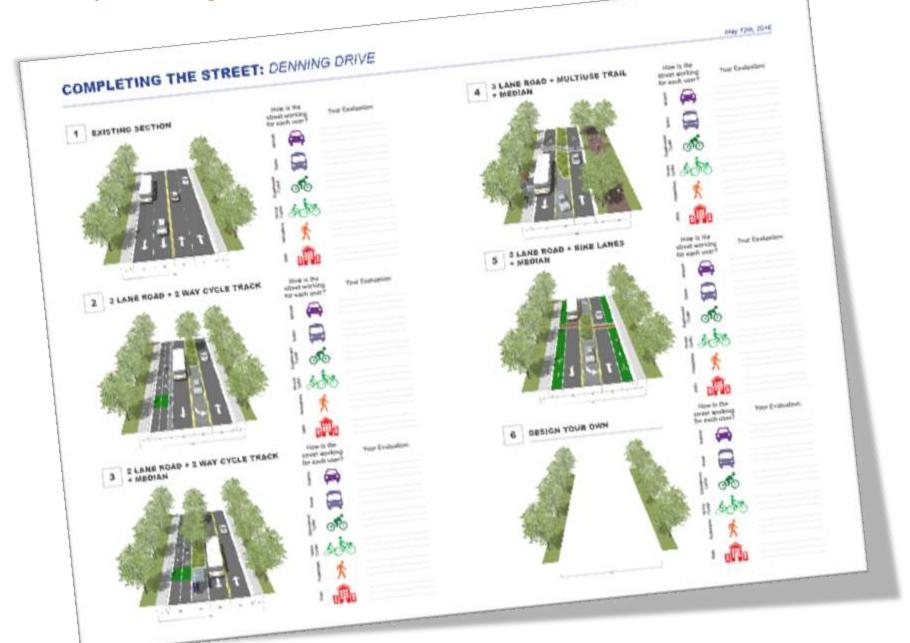

#### **Evaluating the Street** | How Does the Street Work for All Users?

## **Evaluating the Street |** How Should We Prioritize Improvements for Users?

[4] 3-LANE ROAD + MULTIUSE TRAIL + MEDIAN

**MEDIAN** 