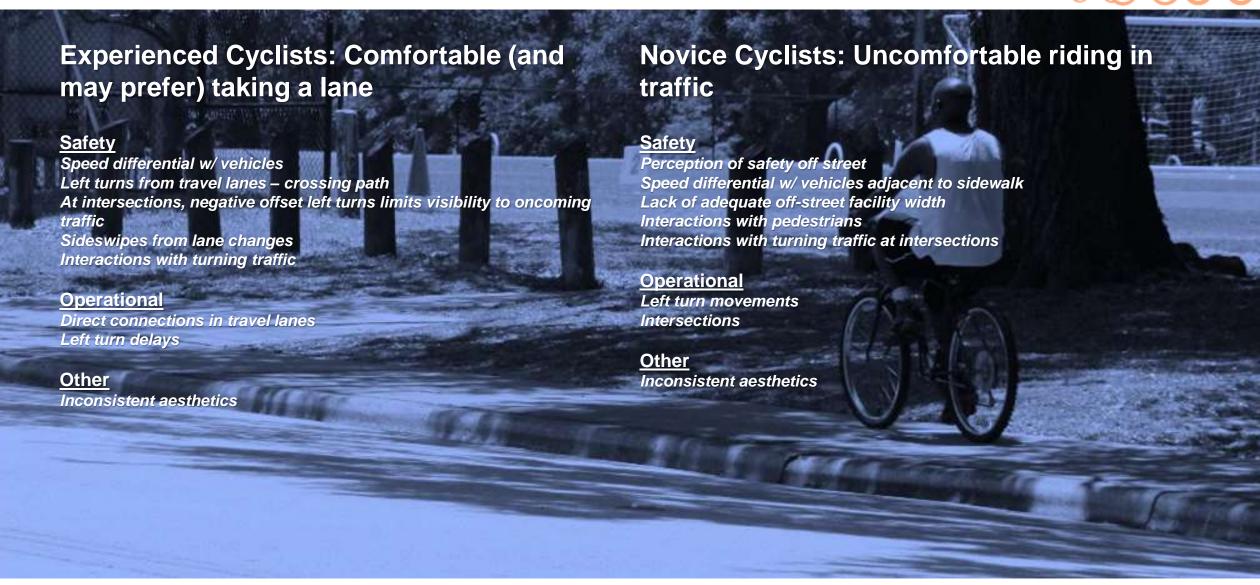

## **Evaluating the Street |** How Should We Prioritize Improvements for Users?

[4] 3-LANE ROAD + MULTIUSE TRAIL + MEDIAN

**MEDIAN** 