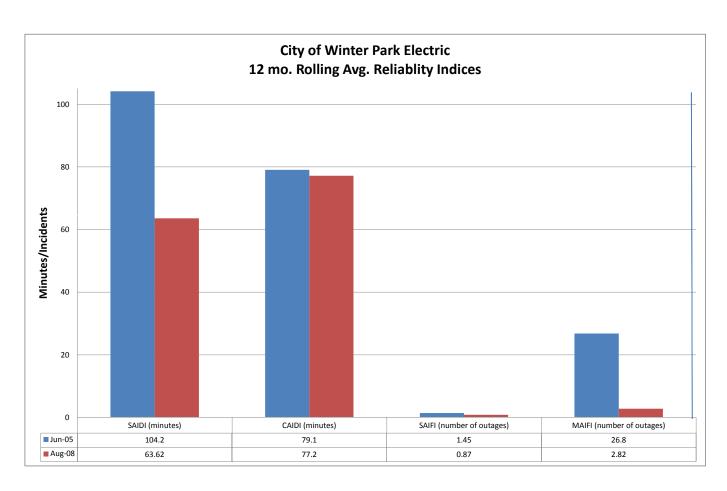

SAIDI (System Average Interruption Duration Index - The total number of sustained system outage minutes divided by the total number of customers (measure of sustained outage minutes experienced by the average customer.

CAIDI (Customer Average Interruption Duration Index - The total number of sustained system outage minutes divided by the number of customers that experienced the outages (measure of restoration time).

SAIFI (System Average Interruption Frequency Index - The number of sustained system outages divided by the total number of customers (measure of the number of sustained outages experienced by the average customer.

MAIFI (Momentary Average Interruption Frequency Index) - The number of momentary outages divided by the total number of customers (measure of the number of momentary outages experienced by the average customer.