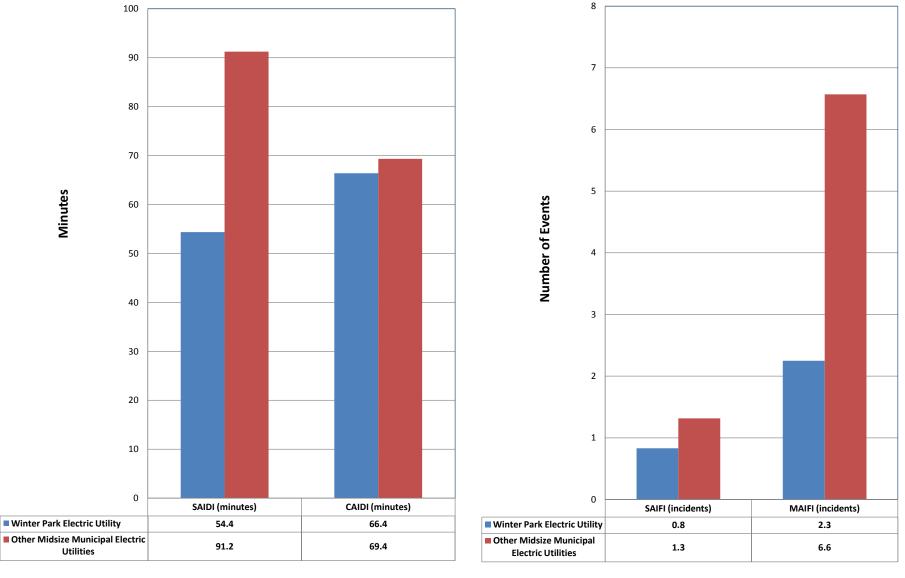

## City of Winter Park Electric 12 mo. Rolling Average Reliability Indices June Comparison

SAIDI: System Average Interruption Duration Index. SAIDI measures the average duration of interruptions for the average customer.

CAIDI: Customer Average Interruption Duration Index. CAIDI measures the average repair time of an outage experienced by the average customer.

SAIFI: System Average Interruption Frequency Index. SAIFI measures the average frequency of interruptions for the average customer.

MAIFI: Momentary Average Interruption Frequency Index. MAIFI measures the momentary interruption frequency, measured at the substation.