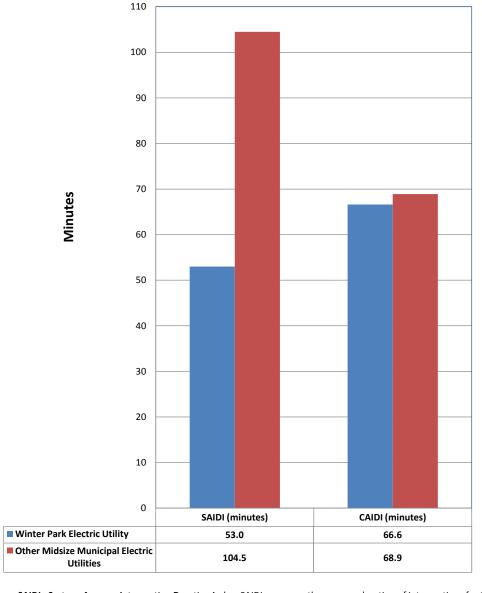

## City of Winter Park Electric 12 mo. Rolling Average Reliability Indices July Comparison

SAIDI: System Average Interruption Duration Index. SAIDI measures the average duration of interruptions for the average customer.

CAIDI: Customer Average Interruption Duration Index. CAIDI measures the average repair time of an outage experienced by the average customer.

SAIFI: System Average Interruption Frequency Index. SAIFI measures the average frequency of interruptions for the average customer.