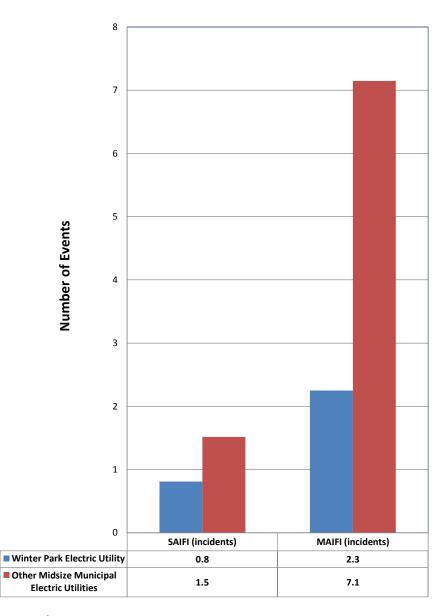

CAIDI: Customer Average Interruption Duration Index. CAIDI measures the average repair time of an outage experienced by the average customer.

SAIFI: System Average Interruption Frequency Index. SAIFI measures the average frequency of interruptions for the average customer.

MAIFI: Momentary Average Interruption Frequency Index. MAIFI measures the momentary interruption frequency, measured at the substation.