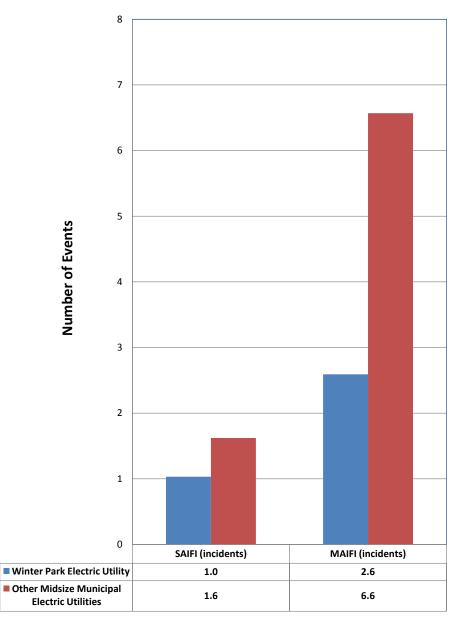

CAIDI: Customer Average Interruption Duration Index. CAIDI measures the average repair time of an outage experienced by the average customer.

SAIFI: System Average Interruption Frequency Index. SAIFI measures the average frequency of interruptions for the average customer.

MAIFI: Momentary Average Interruption Frequency Index. MAIFI measures the momentary interruption frequency , measured at the substation.