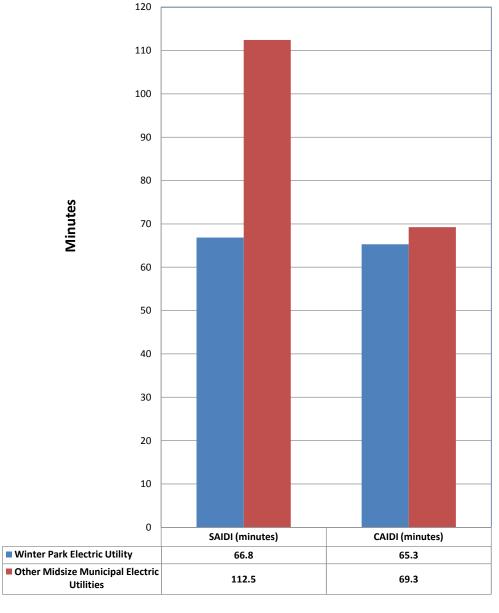

## City of Winter Park Electric 12 mo. Rolling Average Reliability Indices August Comparison

SAIDI: System Average Interruption Duration Index. SAIDI measures the average duration of interruptions for the average customer.

CAIDI: Customer Average Interruption Duration Index. CAIDI measures the average repair time of an outage experienced by the average customer.

SAIFI: System Average Interruption Frequency Index. SAIFI measures the average frequency of interruptions for the average customer.