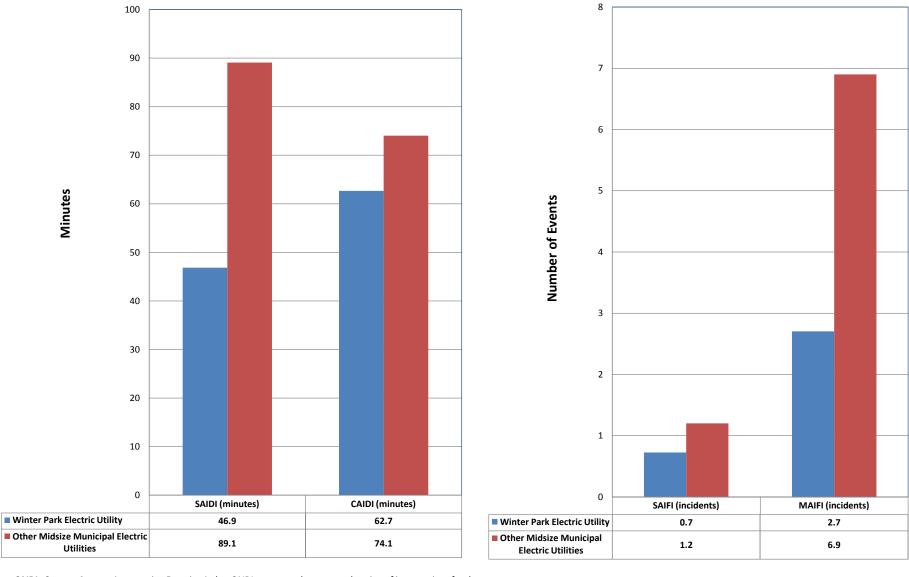

## **City of Winter Park Electric** 12 mo. Rolling Average Reliability Indices **February Comparison**

SAIDI: System Average Interruption Duration Index. SAIDI measures the average duration of interruptions for the average customer. CAIDI: Customer Average Interruption Duration Index. CAIDI measures the average repair time of an outage experienced by the average customer.

SAIFI: System Average Interruption Frequency Index. SAIFI measures the average frequency of interruptions for the average customer.

MAIFI: Momentary Average Interruption Frequency Index. MAIFI measures the momentary interruption frequency, measured at the substation.