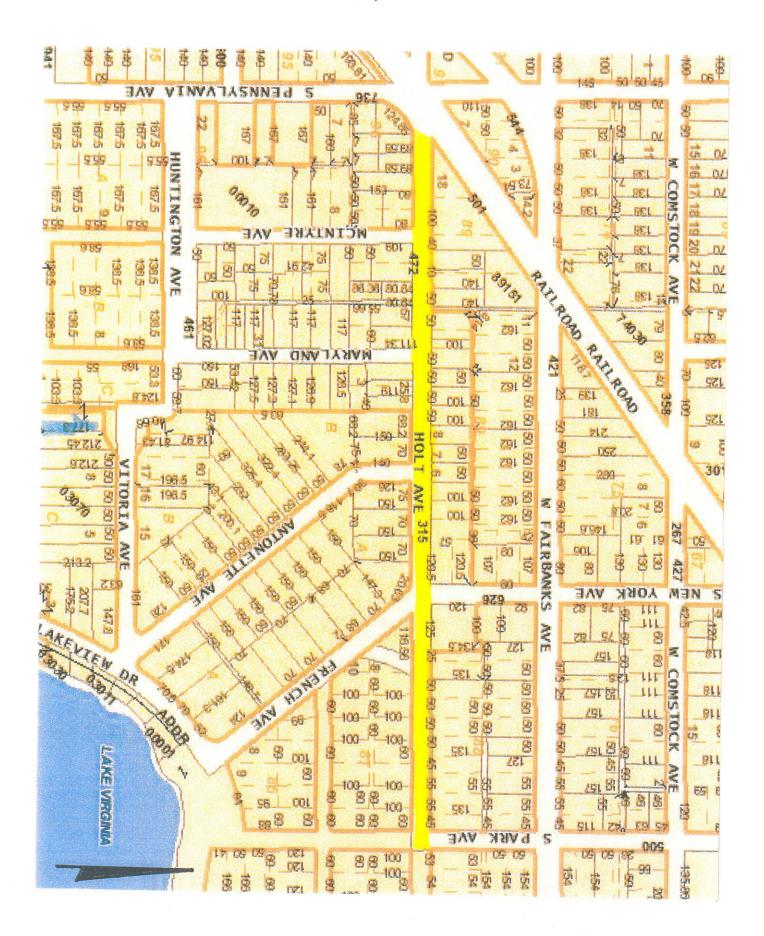

**Section 2.** The area to be improved and benefited are those properties abutting Holt Avenue, from Pennsylvania Avenue to Park Avenue, by the installation of and funding of street bricking on Holt Avenue, from Pennsylvania Avenue to Park Avenue. The description of each property to be assessed and the amount to be assessed to each piece or parcel of property may be ascertained at the office of the City Clerk.

**Section 3.** The public improvement and municipal services proposed shall consist of the installation of street bricking of Holt Avenue, from Pennsylvania Avenue to Park Avenue.

**Section 4.** The aforesaid public hearing shall be conducted as provided, and for the purposes recited in Sections 170.07 and 170.08, Florida Statutes.