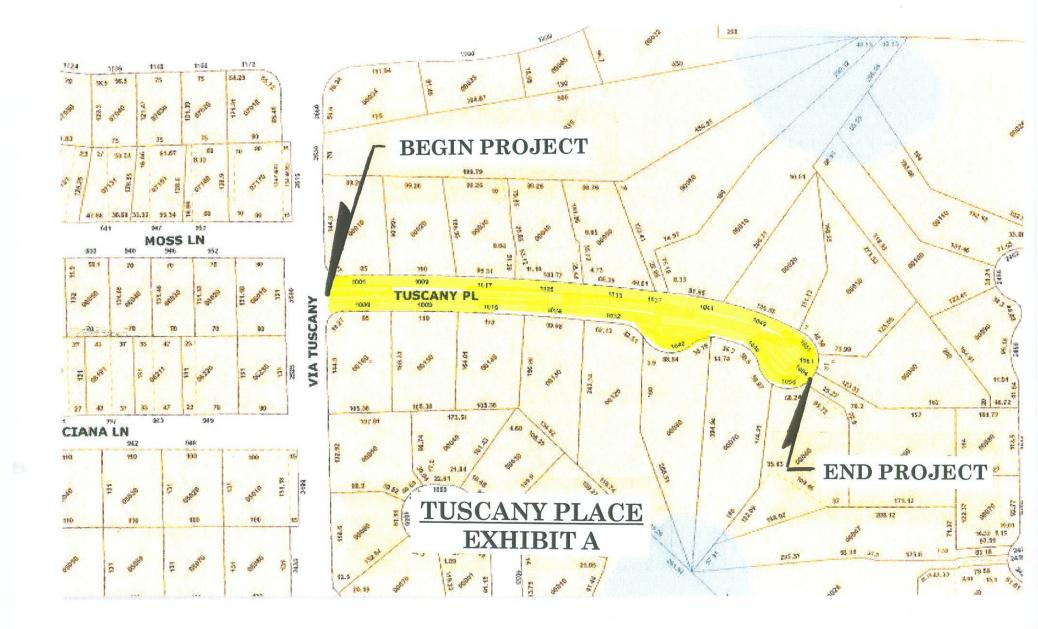

**Section 2.** The area to be improved and benefited are those properties abutting Tuscany Place, east of Via Tuscany, by the installation of and funding of street bricking on Tuscany Place, east of Via Tuscany. The description of each property to be assessed and the amount to be assessed to each piece or parcel of property may be ascertained at the office of the City Clerk.

**Section 3.** The public improvement and municipal services proposed shall consist of the installation of street bricking of Tuscany Place, east of Via Tuscany.

**Section 4.** The aforesaid public hearing shall be conducted as provided, and for the purposes recited in Sections 170.07 and 170.08, Florida Statutes.